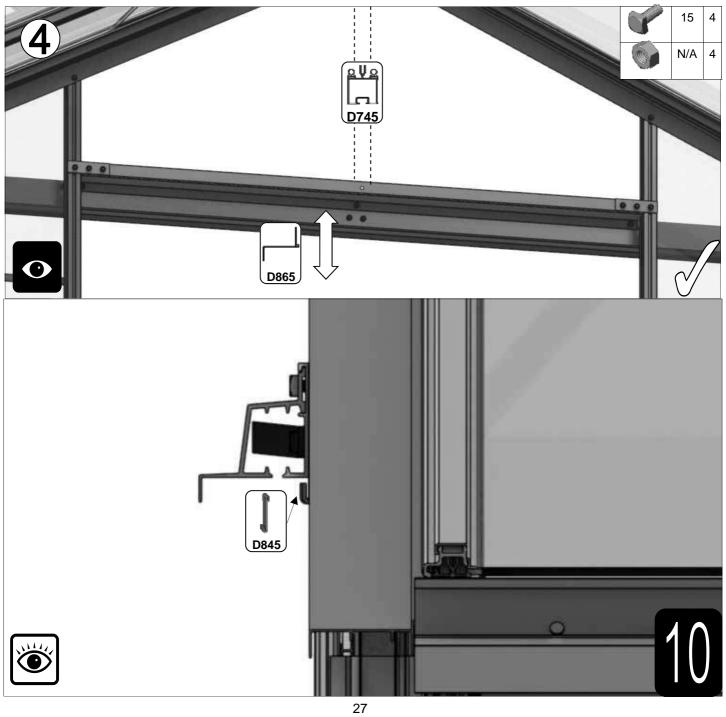

| Part No |     | mm   | Q |
|---------|-----|------|---|
| D865    |     | 1210 | 1 |
| D086    | للر | 2510 | 1 |
| D085    |     | 2510 | 1 |

| Part No         |   | mm | Q  |
|-----------------|---|----|----|
| D163            | 6 | 90 | 2  |
| D150            |   |    | 1  |
| D845            |   |    | 2  |
| SY-<br>BOLM6X15 |   |    | 11 |
| SYNUTM6         |   |    | 11 |