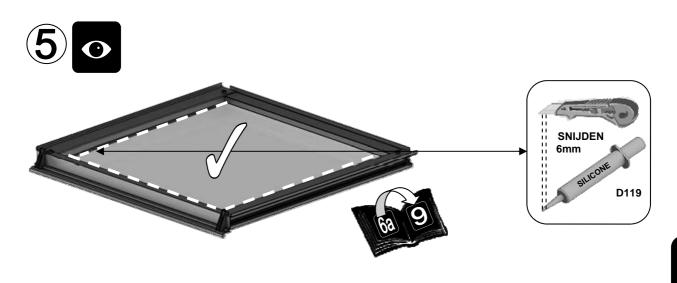

| SECTIE<br>NUMMER | TITEL                                 | MONTAGE SAMENVATTING: BELANGRIJKE INFORMATIE / OVERWEGINGEN                                                                                                                                                                                                                                                                                                                                                                                                                                                                                                                                                                                                                                                                                                                                                                                  |
|------------------|---------------------------------------|----------------------------------------------------------------------------------------------------------------------------------------------------------------------------------------------------------------------------------------------------------------------------------------------------------------------------------------------------------------------------------------------------------------------------------------------------------------------------------------------------------------------------------------------------------------------------------------------------------------------------------------------------------------------------------------------------------------------------------------------------------------------------------------------------------------------------------------------|
| ı                | ONDERDELEN-<br>LIJST                  | Monteer eerst alle wanden separaat op een vlakke schone ondergrond. Sorteer de onderdelen en leg ze in de vorm zoals op de tekening is aangegeven. Pak niet alle bundels tegelijk uit. Zorg dat u georganiseerd te werk gaat. Onderdelen kunnen worden geïdentificeerd aan de hand van hun profielfoto's en opgegeven lengtes.                                                                                                                                                                                                                                                                                                                                                                                                                                                                                                               |
| В                | BASE<br>FUNDERING                     | Afmetingen en aanbevelingen voor de fundering. Zorg ervoor dat uw fundering vlak en waterpas is. ledere oneffenheid komt terug in het gebouw bij het beglazen!                                                                                                                                                                                                                                                                                                                                                                                                                                                                                                                                                                                                                                                                               |
| V                | VOORBEREIDING                         | Benodigde gereedschappen o.a.: 2x steeksleutel 10mm, stanley-mes, kitspuit, kruiskopschroevendraaier, schroefmachine (niet voor bouten/moeren!), waterpas, veiligheidsbril, veiligheidshelm en handshoenen.                                                                                                                                                                                                                                                                                                                                                                                                                                                                                                                                                                                                                                  |
| 1                | ZIJWAND(EN)                           | Neem het tuinkasprofiel met de rubbers erin en de diagonale schoren, gebruik 10mm bouten om ze aan de goot te bevestigen en gebruik 15mm bouten aan de dorpels (let op hoe de kop van de bouten in elk profiel schuift tijdens de constructie).                                                                                                                                                                                                                                                                                                                                                                                                                                                                                                                                                                                              |
| 2                | VOORWAND                              | Zorg er opnieuw voor dat het frame is gerubberd en volg de instructies om het frame van de kas in elkaar te zetten. Zorg ervoor dat u de extra bouten heeft aangebracht die u in sectie 4, 5 en 10 heeft moeten gebruiken. Voor de dak- en zijhoekbalken is niet voor elke sleuf rubber nodig, tenzij u een (optionele) scheidingswand heeft                                                                                                                                                                                                                                                                                                                                                                                                                                                                                                 |
| 3                | ACHTERWAND                            | (zie aparte handleiding en sectie V).                                                                                                                                                                                                                                                                                                                                                                                                                                                                                                                                                                                                                                                                                                                                                                                                        |
| 4                | DE WANDEN<br>AAN ELKAAR<br>BEVESTIGEN | Neem de zijwand(en) (1), de voorwand (2) en de achterwand (3) en voeg ze samen op de fundering.                                                                                                                                                                                                                                                                                                                                                                                                                                                                                                                                                                                                                                                                                                                                              |
| 5                | DAK                                   | Bevestig de nok en plaats vervolgens de gerubberde dakprofielen. Zorg ervoor dat de deze volledig tegen de nok en de goot aanliggen. Er worden buisvormige beugels meegeleverd voor extra stevigheid. Deze kunnen nu of later worden gemonteerd met (hamerkop)bouten.                                                                                                                                                                                                                                                                                                                                                                                                                                                                                                                                                                        |
| 6a               | DAKRAAM                               | Gebruik silicone om de glasplaat in de sponning vast te zetten. Ook zonder silicone blijft het dakraam in het profielwerk zitten. Soms komen de gaatjes niet 100% overeen bij het monteren van het dakraam. U kunt deze dan eenvoudig opboren met een 7mm boortje zodat de onderdelen alsnog in elkaar passen.                                                                                                                                                                                                                                                                                                                                                                                                                                                                                                                               |
| 6b               | RAAMDORPEL                            | Plaats de raamdorpel nadat u de glasplaat heeft geplaatst die eronder komt. Op die manier heeft u direct de juiste plek. De raamdorpel schuift iets over het glas heen.                                                                                                                                                                                                                                                                                                                                                                                                                                                                                                                                                                                                                                                                      |
| 7                | DEUR                                  | Monteer de deur op aan de hand van de instructies. Leg de deur aan de kant klaar voor bevestiging in sectie (10).                                                                                                                                                                                                                                                                                                                                                                                                                                                                                                                                                                                                                                                                                                                            |
| 8                | BEGLAZING                             | Voor u het glas plaatst kunt u de zwarte schroeflijsten alvast rondom de kas klaarzetten. In sommige gevallen moeten de zwarte lijsten nog iets worden ingekort. Ook is het belangrijk dat de gaatjes waar de RVS schroeven doorheen gaan ook op het uiteinde zitten. Neem een 6.5mm boortje om eventueel nog een gaat je bij te boren. Leg eerst de glasplaat linksachter op het dak, dan linksachter in de zijwand en in de kopgevel linksachter. Op deze manier kunt u zien of het frame helemaal recht en haaks staat. Meestal moet er nog een en ander afgesteld worden voor u het glas in de kas kunt monteren. Na linksachter kunt u rechtsvoor erin zetten. Hierdoor weet u (zeker bij grotere kassen) dat alle glas er netjes in komt. Helemaal perfect bestaat bijna niet. In de ondergrond zit altijd wel een kleine oneffenheid. |
| 9                | DAKRAAM-<br>BEVESTIGING               | Neem het voorgemonteerde dakraam en schuif deze aan de voor- of achterzijde in de nok. Vergeet niet om onderdeel D220 voor en achter het raam te plaatsen zodat het raam op zijn plek blijft.                                                                                                                                                                                                                                                                                                                                                                                                                                                                                                                                                                                                                                                |
| 10               | DEUR-<br>BEVESTIGING                  | Gebruik de boutjes die u al heeft ingevoerd bij stap 2 om de deurgeleider te bevestigen. De onderdorpel moet in elkaar geklikt worden. Zorg dat de ondergrond hier 100% recht en vlak is.                                                                                                                                                                                                                                                                                                                                                                                                                                                                                                                                                                                                                                                    |
| 11               | VERANKERING                           | Nu de kas volledig is afgemonteerd en het glas in de sponningen is geplaats kunt u de kas verankeren aan de ondergrond.                                                                                                                                                                                                                                                                                                                                                                                                                                                                                                                                                                                                                                                                                                                      |
| 12               | OPTIONELE<br>LAMELLENRAMEN            | De lamellenramen plaatst u tijdens het beglazen met een zwart H-profiel eronder en erboven.                                                                                                                                                                                                                                                                                                                                                                                                                                                                                                                                                                                                                                                                                                                                                  |
| 13               | OPTIONELE<br>OPBERG-<br>PLANKEN       | Robinsons opbergplanken en werktafels zijn een efficiente en integrale oplossing. Let op dat het monteren tijdrovend is. U kunt bij het voorbereiden van de kas boutjes en moertjes in de profielen schuiven zodat u het gebruik van hamerkopbouten voorkomt. Met de vierkante boutjes is het monteren een stuk gemakkelijker. Neem rustig de tijd om de tafel en plank te installeren.                                                                                                                                                                                                                                                                                                                                                                                                                                                      |
| 14               | OPTIONELE<br>WERKTAFEL                |                                                                                                                                                                                                                                                                                                                                                                                                                                                                                                                                                                                                                                                                                                                                                                                                                                              |
| 15               | AFWERKING                             | Als laatste kunt u de regenpijpen monteren. Kit e.e.a. goed af om lekkage te voorkomen.                                                                                                                                                                                                                                                                                                                                                                                                                                                                                                                                                                                                                                                                                                                                                      |