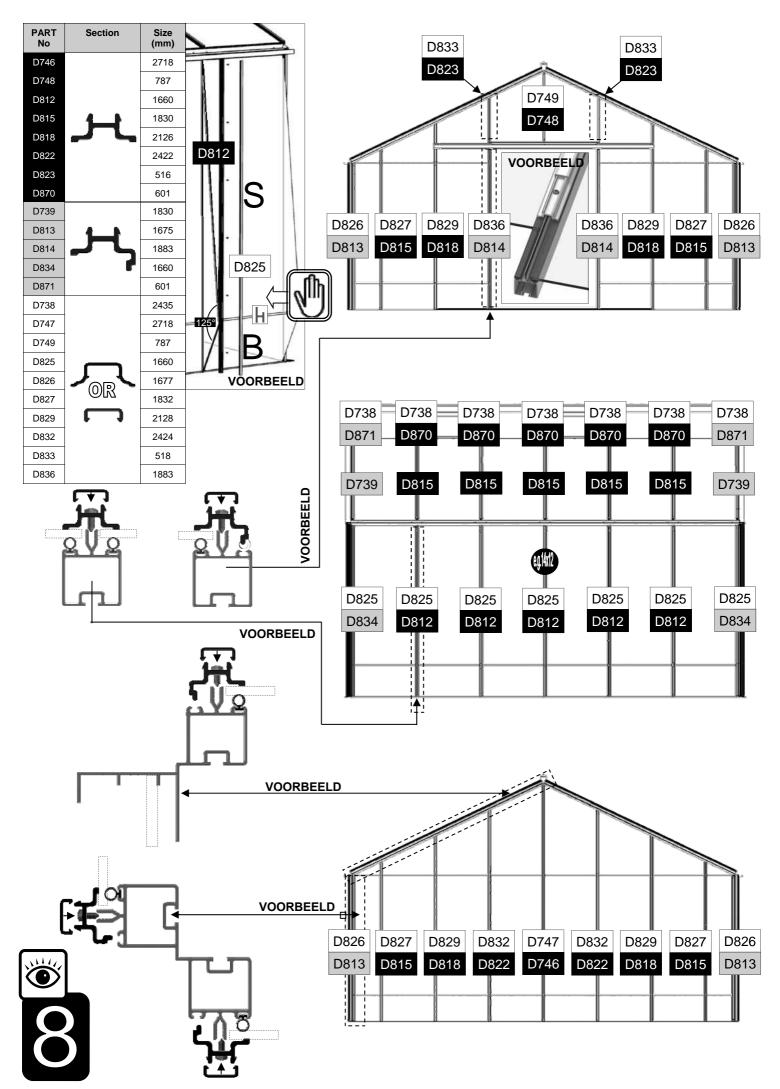

D225

D840B

|   | Section<br>Ref | Part<br>No. | Section | Size<br>(mm) | 14<br>8 | 14<br>10 | 14<br>12 |
|---|----------------|-------------|---------|--------------|---------|----------|----------|
|   |                |             |         |              |         |          |          |
|   | 3              | D746        |         | 2718         |         | 1        |          |
|   | 2              | D748        |         | 787          |         | 1        |          |
|   | 1              | D812        |         | 1660         | 6       | 8        | 10       |
|   | 2/3/5          | D815        |         | 1830         | 10      | 12       | 14       |
|   | 2/3            | D818        |         | 2126         |         | 4        |          |
|   | 3              | D822        |         | 2422         |         | 2        |          |
|   | 2              | D823        |         | 516          |         | 2        |          |
|   | 5              | D870        |         | 601          | 6       | 8        | 10       |
|   | 5              | D739        |         | 1830         |         | 4        |          |
|   | 2/3            | D813        | 4_4     | 1675         |         | 4        |          |
|   | 2              | D814        | ~~      | 1883         |         | 2        |          |
| 8 | 1              | D834        | ľ       | 1660         |         | 4        |          |
|   | 5              | D871        |         | 601          |         | 4        |          |
|   | 5              | D738        |         | 2435         | 10      | 12       | 14       |
|   | 3              | D747        |         | 2718         |         | 1        |          |
|   | 2              | D749        |         | 787          |         | 1        |          |
|   | 1              | D825        |         | 1660         | 10      | 12       | 14       |
|   | 2/3            | D826        |         | 1677         |         | 4        |          |
|   | 2/3            | D827        |         | 1832         |         | 4        |          |
|   | 2/3            | D829        |         | 2128         |         | 4        |          |
|   | 3              | D832        | 1       | 2424         |         | 2        |          |
|   | 2              | D833        | 1       | 518          |         | 2        |          |
|   | 2              | D836        |         | 1883         |         | 2        |          |