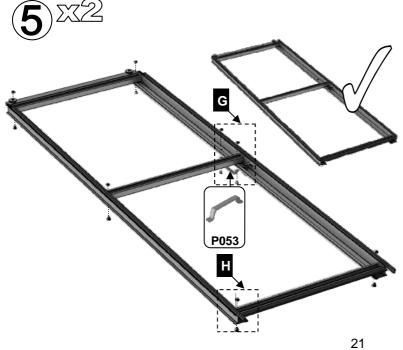

| SECTIE<br>NUMMER | TITEL                                 | MONTAGE SAMENVATTING: BELANGRIJKE INFORMATIE / OVERWEGINGEN                                                                                                                                                                                                                                                                                                                                                                                                                                                                                                                                                                                                                                                                                                                                                                                  |
|------------------|---------------------------------------|----------------------------------------------------------------------------------------------------------------------------------------------------------------------------------------------------------------------------------------------------------------------------------------------------------------------------------------------------------------------------------------------------------------------------------------------------------------------------------------------------------------------------------------------------------------------------------------------------------------------------------------------------------------------------------------------------------------------------------------------------------------------------------------------------------------------------------------------|
| ı                | ONDERDELEN-<br>LIJST                  | Monteer eerst alle wanden separaat op een vlakke schone ondergrond. Sorteer de onderdelen en leg ze in de vorm zoals op de tekening is aangegeven. Pak niet alle bundels tegelijk uit. Zorg dat u georganiseerd te werk gaat. Onderdelen kunnen worden geïdentificeerd aan de hand van hun profielfoto's en opgegeven lengtes.                                                                                                                                                                                                                                                                                                                                                                                                                                                                                                               |
| В                | BASE<br>FUNDERING                     | Afmetingen en aanbevelingen voor de fundering. Zorg ervoor dat uw fundering vlak en waterpas is. ledere oneffenheid komt terug in het gebouw bij het beglazen!                                                                                                                                                                                                                                                                                                                                                                                                                                                                                                                                                                                                                                                                               |
| V                | VOORBEREIDING                         | Benodigde gereedschappen o.a.: 2x steeksleutel 10mm, stanley-mes, kitspuit, kruiskopschroevendraaier, schroefmachine (niet voor bouten/moeren!), waterpas, veiligheidsbril, veiligheidshelm en handshoenen.                                                                                                                                                                                                                                                                                                                                                                                                                                                                                                                                                                                                                                  |
| 1                | ZIJWAND(EN)                           | Neem het tuinkasprofiel met de rubbers erin en de diagonale schoren, gebruik 10mm bouten om ze aan de goot te bevestigen en gebruik 15mm bouten aan de dorpels (let op hoe de kop van de bouten in elk profiel schuift tijdens de constructie).                                                                                                                                                                                                                                                                                                                                                                                                                                                                                                                                                                                              |
| 2                | VOORWAND                              | Zorg er opnieuw voor dat het frame is gerubberd en volg de instructies om het frame van de kas in elkaar te zetten. Zorg ervoor dat u de extra bouten heeft aangebracht die u in sectie 4, 5 en 10 heeft moeten gebruiken. Voor de dak- en zijhoekbalken is niet voor elke sleuf rubber nodig, tenzij u een (optionele) scheidingswand heeft                                                                                                                                                                                                                                                                                                                                                                                                                                                                                                 |
| 3                | ACHTERWAND                            | (zie aparte handleiding en sectie V).                                                                                                                                                                                                                                                                                                                                                                                                                                                                                                                                                                                                                                                                                                                                                                                                        |
| 4                | DE WANDEN<br>AAN ELKAAR<br>BEVESTIGEN | Neem de zijwand(en) (1), de voorwand (2) en de achterwand (3) en voeg ze samen op de fundering.                                                                                                                                                                                                                                                                                                                                                                                                                                                                                                                                                                                                                                                                                                                                              |
| 5                | DAK                                   | Bevestig de nok en plaats vervolgens de gerubberde dakprofielen. Zorg ervoor dat de deze volledig tegen de nok en de goot aanliggen. Er worden buisvormige beugels meegeleverd voor extra stevigheid. Deze kunnen nu of later worden gemonteerd met (hamerkop)bouten.                                                                                                                                                                                                                                                                                                                                                                                                                                                                                                                                                                        |
| 6a               | DAKRAAM                               | Gebruik silicone om de glasplaat in de sponning vast te zetten. Ook zonder silicone blijft het dakraam in het profielwerk zitten. Soms komen de gaatjes niet 100% overeen bij het monteren van het dakraam. U kunt deze dan eenvoudig opboren met een 7mm boortje zodat de onderdelen alsnog in elkaar passen.                                                                                                                                                                                                                                                                                                                                                                                                                                                                                                                               |
| 6b               | RAAMDORPEL                            | Plaats de raamdorpel nadat u de glasplaat heeft geplaatst die eronder komt. Op die manier heeft u direct de juiste plek. De raamdorpel schuift iets over het glas heen.                                                                                                                                                                                                                                                                                                                                                                                                                                                                                                                                                                                                                                                                      |
| 7                | DEUR                                  | Monteer de deur op aan de hand van de instructies. Leg de deur aan de kant klaar voor bevestiging in sectie (10).                                                                                                                                                                                                                                                                                                                                                                                                                                                                                                                                                                                                                                                                                                                            |
| 8                | BEGLAZING                             | Voor u het glas plaatst kunt u de zwarte schroeflijsten alvast rondom de kas klaarzetten. In sommige gevallen moeten de zwarte lijsten nog iets worden ingekort. Ook is het belangrijk dat de gaatjes waar de RVS schroeven doorheen gaan ook op het uiteinde zitten. Neem een 6.5mm boortje om eventueel nog een gaat je bij te boren. Leg eerst de glasplaat linksachter op het dak, dan linksachter in de zijwand en in de kopgevel linksachter. Op deze manier kunt u zien of het frame helemaal recht en haaks staat. Meestal moet er nog een en ander afgesteld worden voor u het glas in de kas kunt monteren. Na linksachter kunt u rechtsvoor erin zetten. Hierdoor weet u (zeker bij grotere kassen) dat alle glas er netjes in komt. Helemaal perfect bestaat bijna niet. In de ondergrond zit altijd wel een kleine oneffenheid. |
| 9                | DAKRAAM-<br>BEVESTIGING               | Neem het voorgemonteerde dakraam en schuif deze aan de voor- of achterzijde in de nok. Vergeet niet om onderdeel D220 voor en achter het raam te plaatsen zodat het raam op zijn plek blijft.                                                                                                                                                                                                                                                                                                                                                                                                                                                                                                                                                                                                                                                |
| 10               | DEUR-<br>BEVESTIGING                  | Gebruik de boutjes die u al heeft ingevoerd bij stap 2 om de deurgeleider te bevestigen. De onderdorpel moet in elkaar geklikt worden. Zorg dat de ondergrond hier 100% recht en vlak is.                                                                                                                                                                                                                                                                                                                                                                                                                                                                                                                                                                                                                                                    |
| 11               | VERANKERING                           | Nu de kas volledig is afgemonteerd en het glas in de sponningen is geplaats kunt u de kas verankeren aan de ondergrond.                                                                                                                                                                                                                                                                                                                                                                                                                                                                                                                                                                                                                                                                                                                      |
| 12               | OPTIONELE<br>LAMELLENRAMEN            | De lamellenramen plaatst u tijdens het beglazen met een zwart H-profiel eronder en erboven.                                                                                                                                                                                                                                                                                                                                                                                                                                                                                                                                                                                                                                                                                                                                                  |
| 13               | OPTIONELE<br>OPBERG-<br>PLANKEN       | Robinsons opbergplanken en werktafels zijn een efficiente en integrale oplossing. Let op dat het monteren tijdrovend is. U kunt bij het voorbereiden van de kas boutjes en moertjes in de profielen schuiven zodat u het gebruik van hamerkopbouten voorkomt. Met de vierkante boutjes is het monteren een stuk gemakkelijker. Neem rustig de tijd om de tafel en plank te installeren.                                                                                                                                                                                                                                                                                                                                                                                                                                                      |
| 14               | OPTIONELE<br>WERKTAFEL                |                                                                                                                                                                                                                                                                                                                                                                                                                                                                                                                                                                                                                                                                                                                                                                                                                                              |
| 15               | AFWERKING                             | Als laatste kunt u de regenpijpen monteren. Kit e.e.a. goed af om lekkage te voorkomen.                                                                                                                                                                                                                                                                                                                                                                                                                                                                                                                                                                                                                                                                                                                                                      |