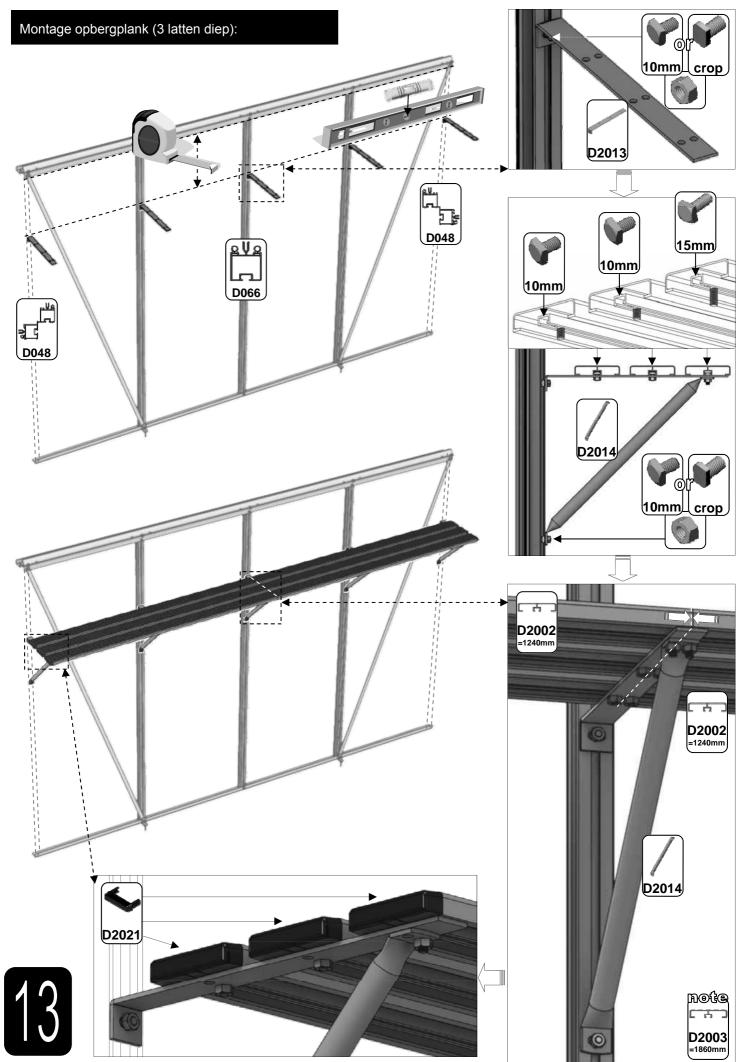

| SECTIE<br>NUMMER | TITEL                                 | MONTAGE SAMENVATTING: BELANGRIJKE INFORMATIE / OVERWEGINGEN                                                                                                                                                                                                                                                                                                                                                                                                                                                                                                                                                                                                                                                                                                                                                                                  |
|------------------|---------------------------------------|----------------------------------------------------------------------------------------------------------------------------------------------------------------------------------------------------------------------------------------------------------------------------------------------------------------------------------------------------------------------------------------------------------------------------------------------------------------------------------------------------------------------------------------------------------------------------------------------------------------------------------------------------------------------------------------------------------------------------------------------------------------------------------------------------------------------------------------------|
| ı                | ONDERDELEN-<br>LIJST                  | Monteer eerst alle wanden separaat op een vlakke schone ondergrond. Sorteer de onderdelen en leg ze in de vorm zoals op de tekening is aangegeven. Pak niet alle bundels tegelijk uit. Zorg dat u georganiseerd te werk gaat. Onderdelen kunnen worden geïdentificeerd aan de hand van hun profielfoto's en opgegeven lengtes.                                                                                                                                                                                                                                                                                                                                                                                                                                                                                                               |
| В                | BASE<br>FUNDERING                     | Afmetingen en aanbevelingen voor de fundering. Zorg ervoor dat uw fundering vlak en waterpas is. ledere oneffenheid komt terug in het gebouw bij het beglazen!                                                                                                                                                                                                                                                                                                                                                                                                                                                                                                                                                                                                                                                                               |
| V                | VOORBEREIDING                         | Benodigde gereedschappen o.a.: 2x steeksleutel 10mm, stanley-mes, kitspuit, kruiskopschroevendraaier, schroefmachine (niet voor bouten/moeren!), waterpas, veiligheidsbril, veiligheidshelm en handshoenen.                                                                                                                                                                                                                                                                                                                                                                                                                                                                                                                                                                                                                                  |
| 1                | ZIJWAND(EN)                           | Neem het tuinkasprofiel met de rubbers erin en de diagonale schoren, gebruik 10mm bouten om ze aan de goot te bevestigen en gebruik 15mm bouten aan de dorpels (let op hoe de kop van de bouten in elk profiel schuift tijdens de constructie).                                                                                                                                                                                                                                                                                                                                                                                                                                                                                                                                                                                              |
| 2                | VOORWAND                              | Zorg er opnieuw voor dat het frame is gerubberd en volg de instructies om het frame van de kas in elkaar te zetten. Zorg ervoor dat u de extra bouten heeft aangebracht die u in sectie 4, 5 en 10 heeft moeten gebruiken. Voor de dak- en zijhoekbalken is niet voor elke sleuf rubber nodig, tenzij u een (optionele) scheidingswand heeft                                                                                                                                                                                                                                                                                                                                                                                                                                                                                                 |
| 3                | ACHTERWAND                            | (zie aparte handleiding en sectie V).                                                                                                                                                                                                                                                                                                                                                                                                                                                                                                                                                                                                                                                                                                                                                                                                        |
| 4                | DE WANDEN<br>AAN ELKAAR<br>BEVESTIGEN | Neem de zijwand(en) (1), de voorwand (2) en de achterwand (3) en voeg ze samen op de fundering.                                                                                                                                                                                                                                                                                                                                                                                                                                                                                                                                                                                                                                                                                                                                              |
| 5                | DAK                                   | Bevestig de nok en plaats vervolgens de gerubberde dakprofielen. Zorg ervoor dat de deze volledig tegen de nok en de goot aanliggen. Er worden buisvormige beugels meegeleverd voor extra stevigheid. Deze kunnen nu of later worden gemonteerd met (hamerkop)bouten.                                                                                                                                                                                                                                                                                                                                                                                                                                                                                                                                                                        |
| 6a               | DAKRAAM                               | Gebruik silicone om de glasplaat in de sponning vast te zetten. Ook zonder silicone blijft het dakraam in het profielwerk zitten. Soms komen de gaatjes niet 100% overeen bij het monteren van het dakraam. U kunt deze dan eenvoudig opboren met een 7mm boortje zodat de onderdelen alsnog in elkaar passen.                                                                                                                                                                                                                                                                                                                                                                                                                                                                                                                               |
| 6b               | RAAMDORPEL                            | Plaats de raamdorpel nadat u de glasplaat heeft geplaatst die eronder komt. Op die manier heeft u direct de juiste plek. De raamdorpel schuift iets over het glas heen.                                                                                                                                                                                                                                                                                                                                                                                                                                                                                                                                                                                                                                                                      |
| 7                | DEUR                                  | Monteer de deur op aan de hand van de instructies. Leg de deur aan de kant klaar voor bevestiging in sectie (10).                                                                                                                                                                                                                                                                                                                                                                                                                                                                                                                                                                                                                                                                                                                            |
| 8                | BEGLAZING                             | Voor u het glas plaatst kunt u de zwarte schroeflijsten alvast rondom de kas klaarzetten. In sommige gevallen moeten de zwarte lijsten nog iets worden ingekort. Ook is het belangrijk dat de gaatjes waar de RVS schroeven doorheen gaan ook op het uiteinde zitten. Neem een 6.5mm boortje om eventueel nog een gaat je bij te boren. Leg eerst de glasplaat linksachter op het dak, dan linksachter in de zijwand en in de kopgevel linksachter. Op deze manier kunt u zien of het frame helemaal recht en haaks staat. Meestal moet er nog een en ander afgesteld worden voor u het glas in de kas kunt monteren. Na linksachter kunt u rechtsvoor erin zetten. Hierdoor weet u (zeker bij grotere kassen) dat alle glas er netjes in komt. Helemaal perfect bestaat bijna niet. In de ondergrond zit altijd wel een kleine oneffenheid. |
| 9                | DAKRAAM-<br>BEVESTIGING               | Neem het voorgemonteerde dakraam en schuif deze aan de voor- of achterzijde in de nok. Vergeet niet om onderdeel D220 voor en achter het raam te plaatsen zodat het raam op zijn plek blijft.                                                                                                                                                                                                                                                                                                                                                                                                                                                                                                                                                                                                                                                |
| 10               | DEUR-<br>BEVESTIGING                  | Gebruik de boutjes die u al heeft ingevoerd bij stap 2 om de deurgeleider te bevestigen. De onderdorpel moet in elkaar geklikt worden. Zorg dat de ondergrond hier 100% recht en vlak is.                                                                                                                                                                                                                                                                                                                                                                                                                                                                                                                                                                                                                                                    |
| 11               | VERANKERING                           | Nu de kas volledig is afgemonteerd en het glas in de sponningen is geplaats kunt u de kas verankeren aan de ondergrond.                                                                                                                                                                                                                                                                                                                                                                                                                                                                                                                                                                                                                                                                                                                      |
| 12               | OPTIONELE<br>LAMELLENRAMEN            | De lamellenramen plaatst u tijdens het beglazen met een zwart H-profiel eronder en erboven.                                                                                                                                                                                                                                                                                                                                                                                                                                                                                                                                                                                                                                                                                                                                                  |
| 13               | OPTIONELE<br>OPBERG-<br>PLANKEN       | Robinsons opbergplanken en werktafels zijn een efficiente en integrale oplossing. Let op dat het monteren tijdrovend is. U kunt bij het voorbereiden van de kas boutjes en moertjes in de profielen schuiven zodat u het gebruik van hamerkopbouten voorkomt. Met de vierkante boutjes is het monteren een stuk gemakkelijker. Neem rustig de tijd om de tafel en plank te installeren.                                                                                                                                                                                                                                                                                                                                                                                                                                                      |
| 14               | OPTIONELE<br>WERKTAFEL                |                                                                                                                                                                                                                                                                                                                                                                                                                                                                                                                                                                                                                                                                                                                                                                                                                                              |
| 15               | AFWERKING                             | Als laatste kunt u de regenpijpen monteren. Kit e.e.a. goed af om lekkage te voorkomen.                                                                                                                                                                                                                                                                                                                                                                                                                                                                                                                                                                                                                                                                                                                                                      |

| Part No | mm   | Quantity |
|---------|------|----------|
| D048    | 1676 | 2        |
| D055    | 2422 | 2        |
| D056    | 2126 | 2        |
| D057    | 1830 | 2        |
| D105    | 1918 | 2        |
| D110?   | 1585 | 1        |
| D110R   | 1585 | 1        |
| D740    | 4466 | 1        |
| D741L   | 2431 | 1        |
| D742R   | 2431 | 1        |

| Part No | mm | Quantity |
|---------|----|----------|
| D111    |    | 1        |
| D174    | 9  | 6        |
| D227    | Q  | 38m      |
| M6X10   |    | 12       |
| M6X15   | 6  | 24       |
| M6NUT   | 0  | 36       |