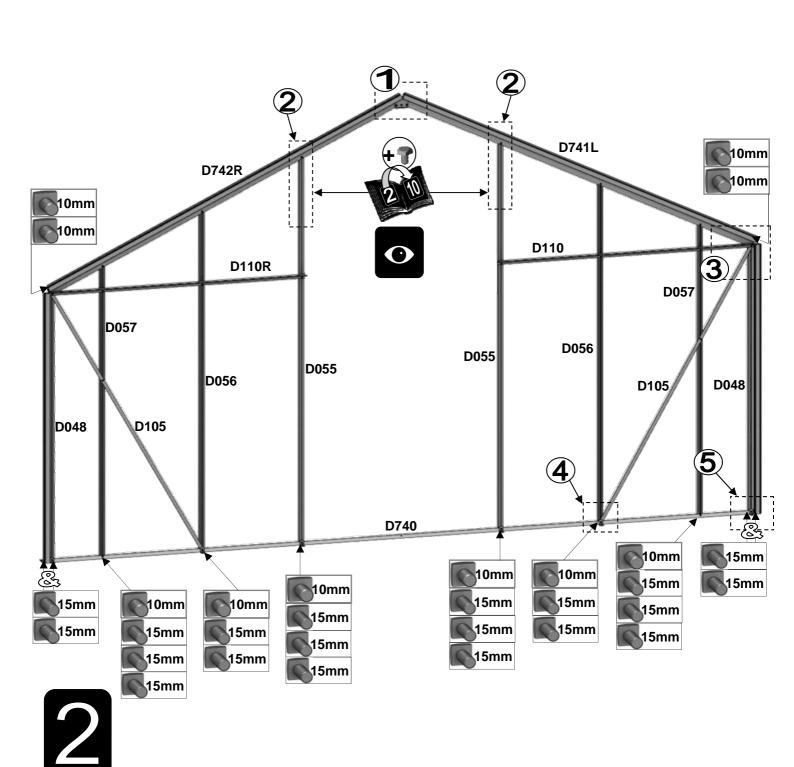

| Part No | mm   | Quantity |
|---------|------|----------|
| D048    | 1676 | 2        |
| D055    | 2422 | 2        |
| D056    | 2126 | 2        |
| D057    | 1830 | 2        |
| D105    | 1918 | 2        |
| D110?   | 1585 | 1        |
| D110R   | 1585 | 1        |
| D740    | 4466 | 1        |
| D741L   | 2431 | 1        |
| D742R   | 2431 | 1        |

| Part No | mm   | Quantity |
|---------|------|----------|
| D048    | 1676 | 2        |
| D055    | 2422 | 2        |
| D056    | 2126 | 2        |
| D057    | 1830 | 2        |
| D105    | 1918 | 2        |
| D740    | 4466 | 1        |
| D741L   | 2431 | 1        |
| D742R   | 2431 | 1        |
| D743    | 4380 | 1        |
| D744    | 2718 | 1        |