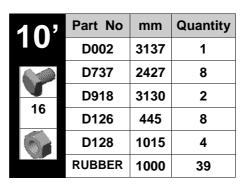

|   | D001   | 中 | 2517         | 1  |    |    |
|---|--------|---|--------------|----|----|----|
|   | D002   |   | 3137         |    | 1  |    |
|   | D003   | Ţ | 3757         |    |    | 1  |
| 5 | D737   |   | 2427         | 6  | 8  | 10 |
|   | D113   | 1 | 2510         | 2  |    |    |
|   | D918   |   | 3130         |    | 2  |    |
|   | D034   |   | 3750         |    |    | 2  |
|   | RUBBER | Q | 1000<br>(1m) | 30 | 39 | 49 |