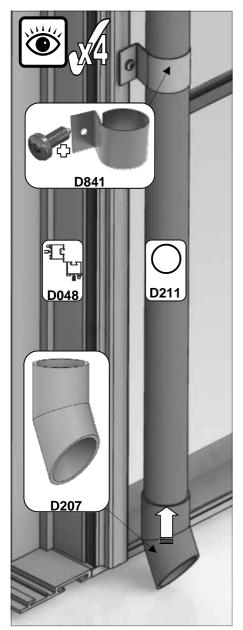

|   | D866                         | <b>_</b> | 639 | 2 | 3 | 4 |
|---|------------------------------|----------|-----|---|---|---|
|   | D863L                        | السأ     | 613 | 2 | 3 | 4 |
|   | D863R                        |          | 613 | 2 | 3 | 4 |
| 6 | D862                         |          | 593 | 2 | 3 | 4 |
|   | D079<br>PLUS FLUFF           | H TF     | 590 | 2 | 3 | 4 |
|   | D114                         | 0 0      | N/A | 4 | 6 | 8 |
|   | D220<br>PLUS FS6060<br>SCREW | 6        | N/A | 4 | 6 | 8 |
|   | D205                         | -        | N/A | 4 | 6 | 8 |