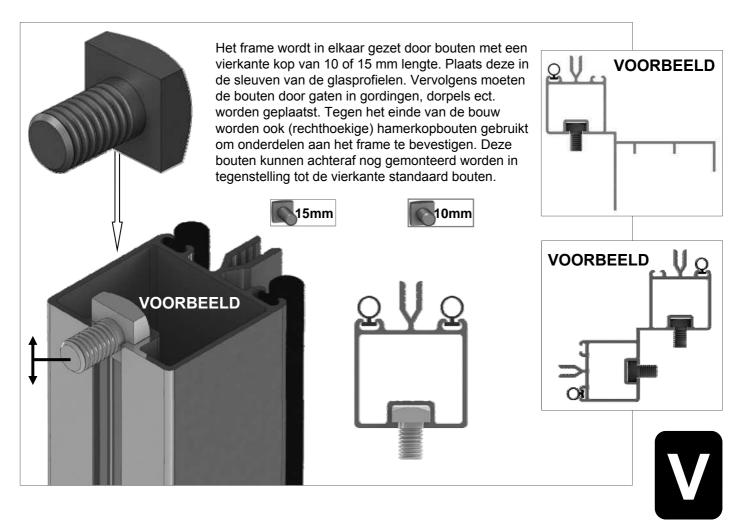

| SECTIE<br>NUMMER | TITEL                                 | MONTAGE SAMENVATTING: BELANGRIJKE INFORMATIE / OVERWEGINGEN                                                                                                                                                                                                                                                                                                                                                                                                                                                                                                                                                                                                                                                                                                                                                                                  |
|------------------|---------------------------------------|----------------------------------------------------------------------------------------------------------------------------------------------------------------------------------------------------------------------------------------------------------------------------------------------------------------------------------------------------------------------------------------------------------------------------------------------------------------------------------------------------------------------------------------------------------------------------------------------------------------------------------------------------------------------------------------------------------------------------------------------------------------------------------------------------------------------------------------------|
| ı                | ONDERDELEN-<br>LIJST                  | Monteer eerst alle wanden separaat op een vlakke schone ondergrond. Sorteer de onderdelen en leg ze in de vorm zoals op de tekening is aangegeven. Pak niet alle bundels tegelijk uit. Zorg dat u georganiseerd te werk gaat. Onderdelen kunnen worden geïdentificeerd aan de hand van hun profielfoto's en opgegeven lengtes.                                                                                                                                                                                                                                                                                                                                                                                                                                                                                                               |
| В                | BASE<br>FUNDERING                     | Afmetingen en aanbevelingen voor de fundering. Zorg ervoor dat uw fundering vlak en waterpas is. ledere oneffenheid komt terug in het gebouw bij het beglazen!                                                                                                                                                                                                                                                                                                                                                                                                                                                                                                                                                                                                                                                                               |
| V                | VOORBEREIDING                         | Benodigde gereedschappen o.a.: 2x steeksleutel 10mm, stanley-mes, kitspuit, kruiskopschroevendraaier, schroefmachine (niet voor bouten/moeren!), waterpas, veiligheidsbril, veiligheidshelm en handshoenen.                                                                                                                                                                                                                                                                                                                                                                                                                                                                                                                                                                                                                                  |
| 1                | ZIJWAND(EN)                           | Neem het tuinkasprofiel met de rubbers erin en de diagonale schoren, gebruik 10mm bouten om ze aan de goot te bevestigen en gebruik 15mm bouten aan de dorpels (let op hoe de kop van de bouten in elk profiel schuift tijdens de constructie).                                                                                                                                                                                                                                                                                                                                                                                                                                                                                                                                                                                              |
| 2                | VOORWAND                              | Zorg er opnieuw voor dat het frame is gerubberd en volg de instructies om het frame van de kas in elkaar te zetten. Zorg ervoor dat u de extra bouten heeft aangebracht die u in sectie 4, 5 en 10 heeft moeten gebruiken. Voor de dak- en zijhoekbalken is niet voor elke sleuf rubber nodig, tenzij u een (optionele) scheidingswand heeft                                                                                                                                                                                                                                                                                                                                                                                                                                                                                                 |
| 3                | ACHTERWAND                            | (zie aparte handleiding en sectie V).                                                                                                                                                                                                                                                                                                                                                                                                                                                                                                                                                                                                                                                                                                                                                                                                        |
| 4                | DE WANDEN<br>AAN ELKAAR<br>BEVESTIGEN | Neem de zijwand(en) (1), de voorwand (2) en de achterwand (3) en voeg ze samen op de fundering.                                                                                                                                                                                                                                                                                                                                                                                                                                                                                                                                                                                                                                                                                                                                              |
| 5                | DAK                                   | Bevestig de nok en plaats vervolgens de gerubberde dakprofielen. Zorg ervoor dat de deze volledig tegen de nok en de goot aanliggen. Er worden buisvormige beugels meegeleverd voor extra stevigheid. Deze kunnen nu of later worden gemonteerd met (hamerkop)bouten.                                                                                                                                                                                                                                                                                                                                                                                                                                                                                                                                                                        |
| 6a               | DAKRAAM                               | Gebruik silicone om de glasplaat in de sponning vast te zetten. Ook zonder silicone blijft het dakraam in het profielwerk zitten. Soms komen de gaatjes niet 100% overeen bij het monteren van het dakraam. U kunt deze dan eenvoudig opboren met een 7mm boortje zodat de onderdelen alsnog in elkaar passen.                                                                                                                                                                                                                                                                                                                                                                                                                                                                                                                               |
| 6b               | RAAMDORPEL                            | Plaats de raamdorpel nadat u de glasplaat heeft geplaatst die eronder komt. Op die manier heeft u direct de juiste plek. De raamdorpel schuift iets over het glas heen.                                                                                                                                                                                                                                                                                                                                                                                                                                                                                                                                                                                                                                                                      |
| 7                | DEUR                                  | Monteer de deur op aan de hand van de instructies. Leg de deur aan de kant klaar voor bevestiging in sectie (10).                                                                                                                                                                                                                                                                                                                                                                                                                                                                                                                                                                                                                                                                                                                            |
| 8                | BEGLAZING                             | Voor u het glas plaatst kunt u de zwarte schroeflijsten alvast rondom de kas klaarzetten. In sommige gevallen moeten de zwarte lijsten nog iets worden ingekort. Ook is het belangrijk dat de gaatjes waar de RVS schroeven doorheen gaan ook op het uiteinde zitten. Neem een 6.5mm boortje om eventueel nog een gaat je bij te boren. Leg eerst de glasplaat linksachter op het dak, dan linksachter in de zijwand en in de kopgevel linksachter. Op deze manier kunt u zien of het frame helemaal recht en haaks staat. Meestal moet er nog een en ander afgesteld worden voor u het glas in de kas kunt monteren. Na linksachter kunt u rechtsvoor erin zetten. Hierdoor weet u (zeker bij grotere kassen) dat alle glas er netjes in komt. Helemaal perfect bestaat bijna niet. In de ondergrond zit altijd wel een kleine oneffenheid. |
| 9                | DAKRAAM-<br>BEVESTIGING               | Neem het voorgemonteerde dakraam en schuif deze aan de voor- of achterzijde in de nok. Vergeet niet om onderdeel D220 voor en achter het raam te plaatsen zodat het raam op zijn plek blijft.                                                                                                                                                                                                                                                                                                                                                                                                                                                                                                                                                                                                                                                |
| 10               | DEUR-<br>BEVESTIGING                  | Gebruik de boutjes die u al heeft ingevoerd bij stap 2 om de deurgeleider te bevestigen. De onderdorpel moet in elkaar geklikt worden. Zorg dat de ondergrond hier 100% recht en vlak is.                                                                                                                                                                                                                                                                                                                                                                                                                                                                                                                                                                                                                                                    |
| 11               | VERANKERING                           | Nu de kas volledig is afgemonteerd en het glas in de sponningen is geplaats kunt u de kas verankeren aan de ondergrond.                                                                                                                                                                                                                                                                                                                                                                                                                                                                                                                                                                                                                                                                                                                      |
| 12               | OPTIONELE<br>LAMELLENRAMEN            | De lamellenramen plaatst u tijdens het beglazen met een zwart H-profiel eronder en erboven.                                                                                                                                                                                                                                                                                                                                                                                                                                                                                                                                                                                                                                                                                                                                                  |
| 13               | OPTIONELE<br>OPBERG-<br>PLANKEN       | Robinsons opbergplanken en werktafels zijn een efficiente en integrale oplossing. Let op dat het monteren tijdrovend is. U kunt bij het voorbereiden van de kas boutjes en moertjes in de profielen schuiven zodat u het gebruik van hamerkopbouten voorkomt. Met de vierkante boutjes is het monteren een stuk gemakkelijker. Neem rustig de tijd om de tafel en plank te installeren.                                                                                                                                                                                                                                                                                                                                                                                                                                                      |
| 14               | OPTIONELE<br>WERKTAFEL                |                                                                                                                                                                                                                                                                                                                                                                                                                                                                                                                                                                                                                                                                                                                                                                                                                                              |
| 15               | AFWERKING                             | Als laatste kunt u de regenpijpen monteren. Kit e.e.a. goed af om lekkage te voorkomen.                                                                                                                                                                                                                                                                                                                                                                                                                                                                                                                                                                                                                                                                                                                                                      |