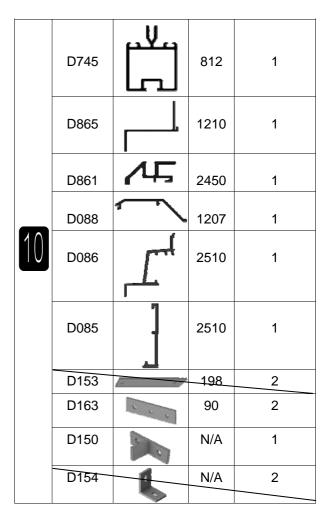

| Part No |     | mm   | Q |
|---------|-----|------|---|
| D865    |     | 1210 | 1 |
| D086    | للر | 2510 | 1 |
| D085    |     | 2510 | 1 |

| Part No         |   | mm | Q  |
|-----------------|---|----|----|
| D163            | 6 | 90 | 2  |
| D150            |   |    | 1  |
| D845            |   |    | 2  |
| SY-<br>BOLM6X15 |   |    | 11 |
| SYNUTM6         |   |    | 11 |