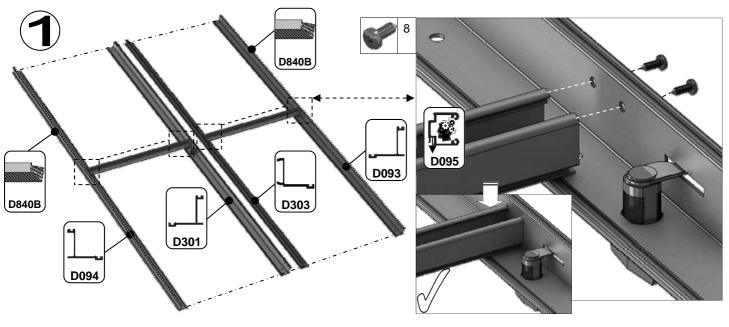

| SECTIE<br>NUMMER | TITEL                                 | MONTAGE SAMENVATTING: BELANGRIJKE INFORMATIE / OVERWEGINGEN                                                                                                                                                                                                                                                                                                                                                                                                                                                                                                                                                                                                                                                                                                                                                                                  |
|------------------|---------------------------------------|----------------------------------------------------------------------------------------------------------------------------------------------------------------------------------------------------------------------------------------------------------------------------------------------------------------------------------------------------------------------------------------------------------------------------------------------------------------------------------------------------------------------------------------------------------------------------------------------------------------------------------------------------------------------------------------------------------------------------------------------------------------------------------------------------------------------------------------------|
| ı                | ONDERDELEN-<br>LIJST                  | Monteer eerst alle wanden separaat op een vlakke schone ondergrond. Sorteer de onderdelen en leg ze in de vorm zoals op de tekening is aangegeven. Pak niet alle bundels tegelijk uit. Zorg dat u georganiseerd te werk gaat. Onderdelen kunnen worden geïdentificeerd aan de hand van hun profielfoto's en opgegeven lengtes.                                                                                                                                                                                                                                                                                                                                                                                                                                                                                                               |
| В                | BASE<br>FUNDERING                     | Afmetingen en aanbevelingen voor de fundering. Zorg ervoor dat uw fundering vlak en waterpas is. ledere oneffenheid komt terug in het gebouw bij het beglazen!                                                                                                                                                                                                                                                                                                                                                                                                                                                                                                                                                                                                                                                                               |
| V                | VOORBEREIDING                         | Benodigde gereedschappen o.a.: 2x steeksleutel 10mm, stanley-mes, kitspuit, kruiskopschroevendraaier, schroefmachine (niet voor bouten/moeren!), waterpas, veiligheidsbril, veiligheidshelm en handshoenen.                                                                                                                                                                                                                                                                                                                                                                                                                                                                                                                                                                                                                                  |
| 1                | ZIJWAND(EN)                           | Neem het tuinkasprofiel met de rubbers erin en de diagonale schoren, gebruik 10mm bouten om ze aan de goot te bevestigen en gebruik 15mm bouten aan de dorpels (let op hoe de kop van de bouten in elk profiel schuift tijdens de constructie).                                                                                                                                                                                                                                                                                                                                                                                                                                                                                                                                                                                              |
| 2                | VOORWAND                              | Zorg er opnieuw voor dat het frame is gerubberd en volg de instructies om het frame van de kas in elkaar te zetten. Zorg ervoor dat u de extra bouten heeft aangebracht die u in sectie 4, 5 en 10 heeft moeten gebruiken. Voor de dak- en zijhoekbalken is niet voor elke sleuf rubber nodig, tenzij u een (optionele) scheidingswand heeft                                                                                                                                                                                                                                                                                                                                                                                                                                                                                                 |
| 3                | ACHTERWAND                            | (zie aparte handleiding en sectie V).                                                                                                                                                                                                                                                                                                                                                                                                                                                                                                                                                                                                                                                                                                                                                                                                        |
| 4                | DE WANDEN<br>AAN ELKAAR<br>BEVESTIGEN | Neem de zijwand(en) (1), de voorwand (2) en de achterwand (3) en voeg ze samen op de fundering.                                                                                                                                                                                                                                                                                                                                                                                                                                                                                                                                                                                                                                                                                                                                              |
| 5                | DAK                                   | Bevestig de nok en plaats vervolgens de gerubberde dakprofielen. Zorg ervoor dat de deze volledig tegen de nok en de goot aanliggen. Er worden buisvormige beugels meegeleverd voor extra stevigheid. Deze kunnen nu of later worden gemonteerd met (hamerkop)bouten.                                                                                                                                                                                                                                                                                                                                                                                                                                                                                                                                                                        |
| 6a               | DAKRAAM                               | Gebruik silicone om de glasplaat in de sponning vast te zetten. Ook zonder silicone blijft het dakraam in het profielwerk zitten. Soms komen de gaatjes niet 100% overeen bij het monteren van het dakraam. U kunt deze dan eenvoudig opboren met een 7mm boortje zodat de onderdelen alsnog in elkaar passen.                                                                                                                                                                                                                                                                                                                                                                                                                                                                                                                               |
| 6b               | RAAMDORPEL                            | Plaats de raamdorpel nadat u de glasplaat heeft geplaatst die eronder komt. Op die manier heeft u direct de juiste plek. De raamdorpel schuift iets over het glas heen.                                                                                                                                                                                                                                                                                                                                                                                                                                                                                                                                                                                                                                                                      |
| 7                | DEUR                                  | Monteer de deur op aan de hand van de instructies. Leg de deur aan de kant klaar voor bevestiging in sectie (10).                                                                                                                                                                                                                                                                                                                                                                                                                                                                                                                                                                                                                                                                                                                            |
| 8                | BEGLAZING                             | Voor u het glas plaatst kunt u de zwarte schroeflijsten alvast rondom de kas klaarzetten. In sommige gevallen moeten de zwarte lijsten nog iets worden ingekort. Ook is het belangrijk dat de gaatjes waar de RVS schroeven doorheen gaan ook op het uiteinde zitten. Neem een 6.5mm boortje om eventueel nog een gaat je bij te boren. Leg eerst de glasplaat linksachter op het dak, dan linksachter in de zijwand en in de kopgevel linksachter. Op deze manier kunt u zien of het frame helemaal recht en haaks staat. Meestal moet er nog een en ander afgesteld worden voor u het glas in de kas kunt monteren. Na linksachter kunt u rechtsvoor erin zetten. Hierdoor weet u (zeker bij grotere kassen) dat alle glas er netjes in komt. Helemaal perfect bestaat bijna niet. In de ondergrond zit altijd wel een kleine oneffenheid. |
| 9                | DAKRAAM-<br>BEVESTIGING               | Neem het voorgemonteerde dakraam en schuif deze aan de voor- of achterzijde in de nok. Vergeet niet om onderdeel D220 voor en achter het raam te plaatsen zodat het raam op zijn plek blijft.                                                                                                                                                                                                                                                                                                                                                                                                                                                                                                                                                                                                                                                |
| 10               | DEUR-<br>BEVESTIGING                  | Gebruik de boutjes die u al heeft ingevoerd bij stap 2 om de deurgeleider te bevestigen. De onderdorpel moet in elkaar geklikt worden. Zorg dat de ondergrond hier 100% recht en vlak is.                                                                                                                                                                                                                                                                                                                                                                                                                                                                                                                                                                                                                                                    |
| 11               | VERANKERING                           | Nu de kas volledig is afgemonteerd en het glas in de sponningen is geplaats kunt u de kas verankeren aan de ondergrond.                                                                                                                                                                                                                                                                                                                                                                                                                                                                                                                                                                                                                                                                                                                      |
| 12               | OPTIONELE<br>LAMELLENRAMEN            | De lamellenramen plaatst u tijdens het beglazen met een zwart H-profiel eronder en erboven.                                                                                                                                                                                                                                                                                                                                                                                                                                                                                                                                                                                                                                                                                                                                                  |
| 13               | OPTIONELE<br>OPBERG-<br>PLANKEN       | Robinsons opbergplanken en werktafels zijn een efficiente en integrale oplossing. Let op dat het monteren tijdrovend is. U kunt bij het voorbereiden van de kas boutjes en moertjes in de profielen schuiven zodat u het gebruik van hamerkopbouten voorkomt. Met de vierkante boutjes is het monteren een stuk gemakkelijker. Neem rustig de tijd om de tafel en plank te installeren.                                                                                                                                                                                                                                                                                                                                                                                                                                                      |
| 14               | OPTIONELE<br>WERKTAFEL                |                                                                                                                                                                                                                                                                                                                                                                                                                                                                                                                                                                                                                                                                                                                                                                                                                                              |
| 15               | AFWERKING                             | Als laatste kunt u de regenpijpen monteren. Kit e.e.a. goed af om lekkage te voorkomen.                                                                                                                                                                                                                                                                                                                                                                                                                                                                                                                                                                                                                                                                                                                                                      |