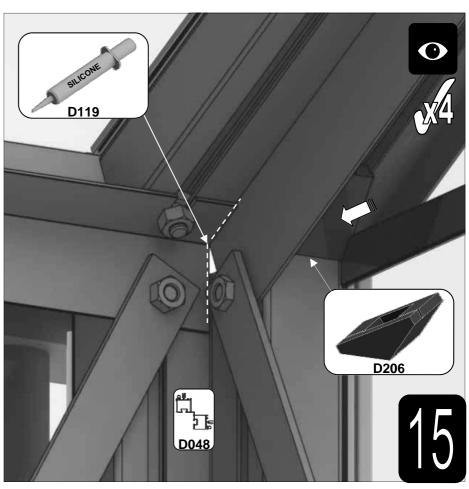

Optionele nokversiering
Lijm de nokversiering met een lijmkit vast op de nok. Vrijwel altijd dient u een stuk af te zagen. Gebruik hiervoor een ijzerzaag. De eindstukken worden met kleine

Houd er rekening mee dat dit een multinationale handleiding is. Als u fouten ziet of constructief commentaar heeft, stuur dan een e-mail naar sales@robinsonsgreenhouses.co.uk. Dan zullen de nodige wijzigingen worden aangebracht. Hoewel de informatie in dit boekje accuraat is op het moment van publicatie, is het mogelijk dat veranderingen in de loop van het Robinsons beleid van verbetering door ontwikkeling en ontwerp niet worden aangegeven. Wij wijzen op dit feit om overtredingen van de Wet Handelsbeschrijvingen te voorkomen en ook om te informeren dat Robinsons Greenhouses zich het recht voorbehoudt om specificaties en materialen te wijzigen zonder kennisgeving vooraf.