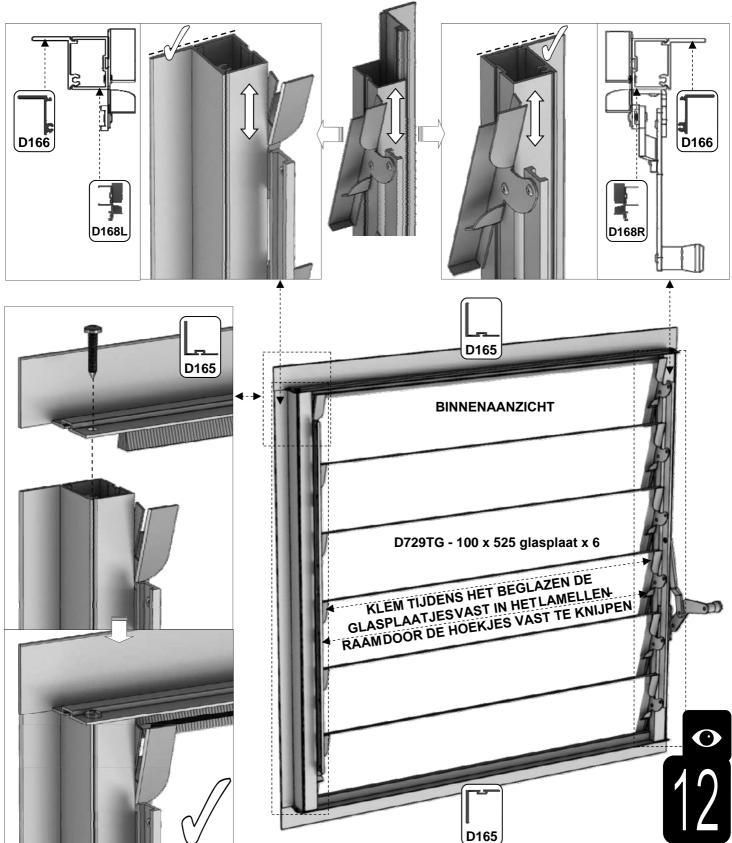

| SECTIE<br>NUMMER | TITEL                                 | MONTAGE SAMENVATTING: BELANGRIJKE INFORMATIE / OVERWEGINGEN                                                                                                                                                                                                                                                                                                                                                                                                                                                                                                                                                                                                                                                                                                                                                                                  |
|------------------|---------------------------------------|----------------------------------------------------------------------------------------------------------------------------------------------------------------------------------------------------------------------------------------------------------------------------------------------------------------------------------------------------------------------------------------------------------------------------------------------------------------------------------------------------------------------------------------------------------------------------------------------------------------------------------------------------------------------------------------------------------------------------------------------------------------------------------------------------------------------------------------------|
| ı                | ONDERDELEN-<br>LIJST                  | Monteer eerst alle wanden separaat op een vlakke schone ondergrond. Sorteer de onderdelen en leg ze in de vorm zoals op de tekening is aangegeven. Pak niet alle bundels tegelijk uit. Zorg dat u georganiseerd te werk gaat. Onderdelen kunnen worden geïdentificeerd aan de hand van hun profielfoto's en opgegeven lengtes.                                                                                                                                                                                                                                                                                                                                                                                                                                                                                                               |
| В                | BASE<br>FUNDERING                     | Afmetingen en aanbevelingen voor de fundering. Zorg ervoor dat uw fundering vlak en waterpas is. ledere oneffenheid komt terug in het gebouw bij het beglazen!                                                                                                                                                                                                                                                                                                                                                                                                                                                                                                                                                                                                                                                                               |
| V                | VOORBEREIDING                         | Benodigde gereedschappen o.a.: 2x steeksleutel 10mm, stanley-mes, kitspuit, kruiskopschroevendraaier, schroefmachine (niet voor bouten/moeren!), waterpas, veiligheidsbril, veiligheidshelm en handshoenen.                                                                                                                                                                                                                                                                                                                                                                                                                                                                                                                                                                                                                                  |
| 1                | ZIJWAND(EN)                           | Neem het tuinkasprofiel met de rubbers erin en de diagonale schoren, gebruik 10mm bouten om ze aan de goot te bevestigen en gebruik 15mm bouten aan de dorpels (let op hoe de kop van de bouten in elk profiel schuift tijdens de constructie).                                                                                                                                                                                                                                                                                                                                                                                                                                                                                                                                                                                              |
| 2                | VOORWAND                              | Zorg er opnieuw voor dat het frame is gerubberd en volg de instructies om het frame van de kas in elkaar te zetten. Zorg ervoor dat u de extra bouten heeft aangebracht die u in sectie 4, 5 en 10 heeft moeten gebruiken. Voor de dak- en zijhoekbalken is niet voor elke sleuf rubber nodig, tenzij u een (optionele) scheidingswand heeft                                                                                                                                                                                                                                                                                                                                                                                                                                                                                                 |
| 3                | ACHTERWAND                            | (zie aparte handleiding en sectie V).                                                                                                                                                                                                                                                                                                                                                                                                                                                                                                                                                                                                                                                                                                                                                                                                        |
| 4                | DE WANDEN<br>AAN ELKAAR<br>BEVESTIGEN | Neem de zijwand(en) (1), de voorwand (2) en de achterwand (3) en voeg ze samen op de fundering.                                                                                                                                                                                                                                                                                                                                                                                                                                                                                                                                                                                                                                                                                                                                              |
| 5                | DAK                                   | Bevestig de nok en plaats vervolgens de gerubberde dakprofielen. Zorg ervoor dat de deze volledig tegen de nok en de goot aanliggen. Er worden buisvormige beugels meegeleverd voor extra stevigheid. Deze kunnen nu of later worden gemonteerd met (hamerkop)bouten.                                                                                                                                                                                                                                                                                                                                                                                                                                                                                                                                                                        |
| 6a               | DAKRAAM                               | Gebruik silicone om de glasplaat in de sponning vast te zetten. Ook zonder silicone blijft het dakraam in het profielwerk zitten. Soms komen de gaatjes niet 100% overeen bij het monteren van het dakraam. U kunt deze dan eenvoudig opboren met een 7mm boortje zodat de onderdelen alsnog in elkaar passen.                                                                                                                                                                                                                                                                                                                                                                                                                                                                                                                               |
| 6b               | RAAMDORPEL                            | Plaats de raamdorpel nadat u de glasplaat heeft geplaatst die eronder komt. Op die manier heeft u direct de juiste plek. De raamdorpel schuift iets over het glas heen.                                                                                                                                                                                                                                                                                                                                                                                                                                                                                                                                                                                                                                                                      |
| 7                | DEUR                                  | Monteer de deur op aan de hand van de instructies. Leg de deur aan de kant klaar voor bevestiging in sectie (10).                                                                                                                                                                                                                                                                                                                                                                                                                                                                                                                                                                                                                                                                                                                            |
| 8                | BEGLAZING                             | Voor u het glas plaatst kunt u de zwarte schroeflijsten alvast rondom de kas klaarzetten. In sommige gevallen moeten de zwarte lijsten nog iets worden ingekort. Ook is het belangrijk dat de gaatjes waar de RVS schroeven doorheen gaan ook op het uiteinde zitten. Neem een 6.5mm boortje om eventueel nog een gaat je bij te boren. Leg eerst de glasplaat linksachter op het dak, dan linksachter in de zijwand en in de kopgevel linksachter. Op deze manier kunt u zien of het frame helemaal recht en haaks staat. Meestal moet er nog een en ander afgesteld worden voor u het glas in de kas kunt monteren. Na linksachter kunt u rechtsvoor erin zetten. Hierdoor weet u (zeker bij grotere kassen) dat alle glas er netjes in komt. Helemaal perfect bestaat bijna niet. In de ondergrond zit altijd wel een kleine oneffenheid. |
| 9                | DAKRAAM-<br>BEVESTIGING               | Neem het voorgemonteerde dakraam en schuif deze aan de voor- of achterzijde in de nok. Vergeet niet om onderdeel D220 voor en achter het raam te plaatsen zodat het raam op zijn plek blijft.                                                                                                                                                                                                                                                                                                                                                                                                                                                                                                                                                                                                                                                |
| 10               | DEUR-<br>BEVESTIGING                  | Gebruik de boutjes die u al heeft ingevoerd bij stap 2 om de deurgeleider te bevestigen. De onderdorpel moet in elkaar geklikt worden. Zorg dat de ondergrond hier 100% recht en vlak is.                                                                                                                                                                                                                                                                                                                                                                                                                                                                                                                                                                                                                                                    |
| 11               | VERANKERING                           | Nu de kas volledig is afgemonteerd en het glas in de sponningen is geplaats kunt u de kas verankeren aan de ondergrond.                                                                                                                                                                                                                                                                                                                                                                                                                                                                                                                                                                                                                                                                                                                      |
| 12               | OPTIONELE<br>LAMELLENRAMEN            | De lamellenramen plaatst u tijdens het beglazen met een zwart H-profiel eronder en erboven.                                                                                                                                                                                                                                                                                                                                                                                                                                                                                                                                                                                                                                                                                                                                                  |
| 13               | OPTIONELE<br>OPBERG-<br>PLANKEN       | Robinsons opbergplanken en werktafels zijn een efficiente en integrale oplossing. Let op dat het monteren tijdrovend is. U kunt bij het voorbereiden van de kas boutjes en moertjes in de profielen schuiven zodat u het gebruik van hamerkopbouten voorkomt. Met de vierkante boutjes is het monteren een stuk gemakkelijker. Neem rustig de tijd om de tafel en plank te installeren.                                                                                                                                                                                                                                                                                                                                                                                                                                                      |
| 14               | OPTIONELE<br>WERKTAFEL                |                                                                                                                                                                                                                                                                                                                                                                                                                                                                                                                                                                                                                                                                                                                                                                                                                                              |
| 15               | AFWERKING                             | Als laatste kunt u de regenpijpen monteren. Kit e.e.a. goed af om lekkage te voorkomen.                                                                                                                                                                                                                                                                                                                                                                                                                                                                                                                                                                                                                                                                                                                                                      |

| Part No        |     | mm  | Quantity |
|----------------|-----|-----|----------|
| D168L          | 7 1 | 552 | 1        |
| D168R (handle) | 事丰  | 552 | 1        |
| D165           |     | 612 | 2        |
| D166           | 7.  | 552 | 2        |
| FS6013         | 600 | 12  | 4        |