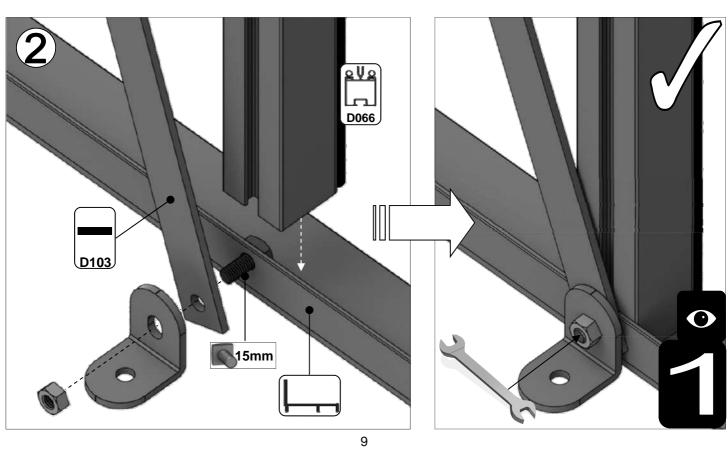

| SECTIE<br>NUMMER | TITEL                                 | MONTAGE SAMENVATTING: BELANGRIJKE INFORMATIE / OVERWEGINGEN                                                                                                                                                                                                                                                                                                                                                                                                                                                                                                                                                                                                                                                                                                                                                                                  |
|------------------|---------------------------------------|----------------------------------------------------------------------------------------------------------------------------------------------------------------------------------------------------------------------------------------------------------------------------------------------------------------------------------------------------------------------------------------------------------------------------------------------------------------------------------------------------------------------------------------------------------------------------------------------------------------------------------------------------------------------------------------------------------------------------------------------------------------------------------------------------------------------------------------------|
| ı                | ONDERDELEN-<br>LIJST                  | Monteer eerst alle wanden separaat op een vlakke schone ondergrond. Sorteer de onderdelen en leg ze in de vorm zoals op de tekening is aangegeven. Pak niet alle bundels tegelijk uit. Zorg dat u georganiseerd te werk gaat. Onderdelen kunnen worden geïdentificeerd aan de hand van hun profielfoto's en opgegeven lengtes.                                                                                                                                                                                                                                                                                                                                                                                                                                                                                                               |
| В                | BASE<br>FUNDERING                     | Afmetingen en aanbevelingen voor de fundering. Zorg ervoor dat uw fundering vlak en waterpas is. ledere oneffenheid komt terug in het gebouw bij het beglazen!                                                                                                                                                                                                                                                                                                                                                                                                                                                                                                                                                                                                                                                                               |
| V                | VOORBEREIDING                         | Benodigde gereedschappen o.a.: 2x steeksleutel 10mm, stanley-mes, kitspuit, kruiskopschroevendraaier, schroefmachine (niet voor bouten/moeren!), waterpas, veiligheidsbril, veiligheidshelm en handshoenen.                                                                                                                                                                                                                                                                                                                                                                                                                                                                                                                                                                                                                                  |
| 1                | ZIJWAND(EN)                           | Neem het tuinkasprofiel met de rubbers erin en de diagonale schoren, gebruik 10mm bouten om ze aan de goot te bevestigen en gebruik 15mm bouten aan de dorpels (let op hoe de kop van de bouten in elk profiel schuift tijdens de constructie).                                                                                                                                                                                                                                                                                                                                                                                                                                                                                                                                                                                              |
| 2                | VOORWAND                              | Zorg er opnieuw voor dat het frame is gerubberd en volg de instructies om het frame van de kas in elkaar te zetten. Zorg ervoor dat u de extra bouten heeft aangebracht die u in sectie 4, 5 en 10 heeft moeten gebruiken. Voor de dak- en zijhoekbalken is niet voor elke sleuf rubber nodig, tenzij u een (optionele) scheidingswand heeft                                                                                                                                                                                                                                                                                                                                                                                                                                                                                                 |
| 3                | ACHTERWAND                            | (zie aparte handleiding en sectie V).                                                                                                                                                                                                                                                                                                                                                                                                                                                                                                                                                                                                                                                                                                                                                                                                        |
| 4                | DE WANDEN<br>AAN ELKAAR<br>BEVESTIGEN | Neem de zijwand(en) (1), de voorwand (2) en de achterwand (3) en voeg ze samen op de fundering.                                                                                                                                                                                                                                                                                                                                                                                                                                                                                                                                                                                                                                                                                                                                              |
| 5                | DAK                                   | Bevestig de nok en plaats vervolgens de gerubberde dakprofielen. Zorg ervoor dat de deze volledig tegen de nok en de goot aanliggen. Er worden buisvormige beugels meegeleverd voor extra stevigheid. Deze kunnen nu of later worden gemonteerd met (hamerkop)bouten.                                                                                                                                                                                                                                                                                                                                                                                                                                                                                                                                                                        |
| 6a               | DAKRAAM                               | Gebruik silicone om de glasplaat in de sponning vast te zetten. Ook zonder silicone blijft het dakraam in het profielwerk zitten. Soms komen de gaatjes niet 100% overeen bij het monteren van het dakraam. U kunt deze dan eenvoudig opboren met een 7mm boortje zodat de onderdelen alsnog in elkaar passen.                                                                                                                                                                                                                                                                                                                                                                                                                                                                                                                               |
| 6b               | RAAMDORPEL                            | Plaats de raamdorpel nadat u de glasplaat heeft geplaatst die eronder komt. Op die manier heeft u direct de juiste plek. De raamdorpel schuift iets over het glas heen.                                                                                                                                                                                                                                                                                                                                                                                                                                                                                                                                                                                                                                                                      |
| 7                | DEUR                                  | Monteer de deur op aan de hand van de instructies. Leg de deur aan de kant klaar voor bevestiging in sectie (10).                                                                                                                                                                                                                                                                                                                                                                                                                                                                                                                                                                                                                                                                                                                            |
| 8                | BEGLAZING                             | Voor u het glas plaatst kunt u de zwarte schroeflijsten alvast rondom de kas klaarzetten. In sommige gevallen moeten de zwarte lijsten nog iets worden ingekort. Ook is het belangrijk dat de gaatjes waar de RVS schroeven doorheen gaan ook op het uiteinde zitten. Neem een 6.5mm boortje om eventueel nog een gaat je bij te boren. Leg eerst de glasplaat linksachter op het dak, dan linksachter in de zijwand en in de kopgevel linksachter. Op deze manier kunt u zien of het frame helemaal recht en haaks staat. Meestal moet er nog een en ander afgesteld worden voor u het glas in de kas kunt monteren. Na linksachter kunt u rechtsvoor erin zetten. Hierdoor weet u (zeker bij grotere kassen) dat alle glas er netjes in komt. Helemaal perfect bestaat bijna niet. In de ondergrond zit altijd wel een kleine oneffenheid. |
| 9                | DAKRAAM-<br>BEVESTIGING               | Neem het voorgemonteerde dakraam en schuif deze aan de voor- of achterzijde in de nok. Vergeet niet om onderdeel D220 voor en achter het raam te plaatsen zodat het raam op zijn plek blijft.                                                                                                                                                                                                                                                                                                                                                                                                                                                                                                                                                                                                                                                |
| 10               | DEUR-<br>BEVESTIGING                  | Gebruik de boutjes die u al heeft ingevoerd bij stap 2 om de deurgeleider te bevestigen. De onderdorpel moet in elkaar geklikt worden. Zorg dat de ondergrond hier 100% recht en vlak is.                                                                                                                                                                                                                                                                                                                                                                                                                                                                                                                                                                                                                                                    |
| 11               | VERANKERING                           | Nu de kas volledig is afgemonteerd en het glas in de sponningen is geplaats kunt u de kas verankeren aan de ondergrond.                                                                                                                                                                                                                                                                                                                                                                                                                                                                                                                                                                                                                                                                                                                      |
| 12               | OPTIONELE<br>LAMELLENRAMEN            | De lamellenramen plaatst u tijdens het beglazen met een zwart H-profiel eronder en erboven.                                                                                                                                                                                                                                                                                                                                                                                                                                                                                                                                                                                                                                                                                                                                                  |
| 13               | OPTIONELE<br>OPBERG-<br>PLANKEN       | Robinsons opbergplanken en werktafels zijn een efficiente en integrale oplossing. Let op dat het monteren tijdrovend is. U kunt bij het voorbereiden van de kas boutjes en moertjes in de profielen schuiven zodat u het gebruik van hamerkopbouten voorkomt. Met de vierkante boutjes is het monteren een stuk gemakkelijker. Neem rustig de tijd om de tafel en plank te installeren.                                                                                                                                                                                                                                                                                                                                                                                                                                                      |
| 14               | OPTIONELE<br>WERKTAFEL                |                                                                                                                                                                                                                                                                                                                                                                                                                                                                                                                                                                                                                                                                                                                                                                                                                                              |
| 15               | AFWERKING                             | Als laatste kunt u de regenpijpen monteren. Kit e.e.a. goed af om lekkage te voorkomen.                                                                                                                                                                                                                                                                                                                                                                                                                                                                                                                                                                                                                                                                                                                                                      |