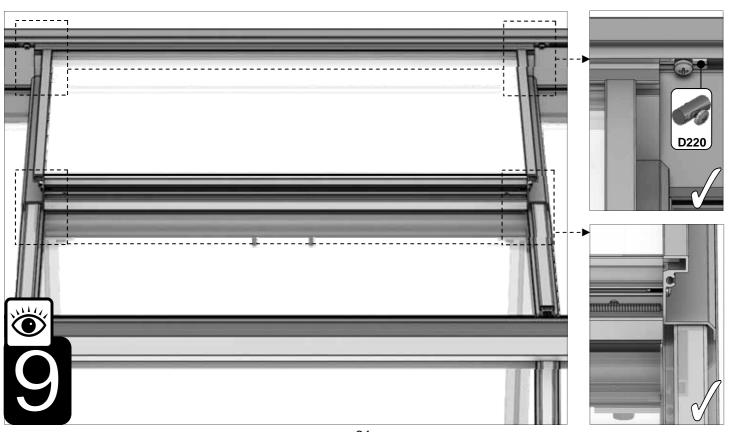

| SECTIE<br>NUMMER | TITEL                                 | MONTAGE SAMENVATTING: BELANGRIJKE INFORMATIE / OVERWEGINGEN                                                                                                                                                                                                                                                                                                                                                                                                                                                                                                                                                                                                                                                                                                                                                                                  |
|------------------|---------------------------------------|----------------------------------------------------------------------------------------------------------------------------------------------------------------------------------------------------------------------------------------------------------------------------------------------------------------------------------------------------------------------------------------------------------------------------------------------------------------------------------------------------------------------------------------------------------------------------------------------------------------------------------------------------------------------------------------------------------------------------------------------------------------------------------------------------------------------------------------------|
| ı                | ONDERDELEN-<br>LIJST                  | Monteer eerst alle wanden separaat op een vlakke schone ondergrond. Sorteer de onderdelen en leg ze in de vorm zoals op de tekening is aangegeven. Pak niet alle bundels tegelijk uit. Zorg dat u georganiseerd te werk gaat. Onderdelen kunnen worden geïdentificeerd aan de hand van hun profielfoto's en opgegeven lengtes.                                                                                                                                                                                                                                                                                                                                                                                                                                                                                                               |
| В                | BASE<br>FUNDERING                     | Afmetingen en aanbevelingen voor de fundering. Zorg ervoor dat uw fundering vlak en waterpas is. ledere oneffenheid komt terug in het gebouw bij het beglazen!                                                                                                                                                                                                                                                                                                                                                                                                                                                                                                                                                                                                                                                                               |
| V                | VOORBEREIDING                         | Benodigde gereedschappen o.a.: 2x steeksleutel 10mm, stanley-mes, kitspuit, kruiskopschroevendraaier, schroefmachine (niet voor bouten/moeren!), waterpas, veiligheidsbril, veiligheidshelm en handshoenen.                                                                                                                                                                                                                                                                                                                                                                                                                                                                                                                                                                                                                                  |
| 1                | ZIJWAND(EN)                           | Neem het tuinkasprofiel met de rubbers erin en de diagonale schoren, gebruik 10mm bouten om ze aan de goot te bevestigen en gebruik 15mm bouten aan de dorpels (let op hoe de kop van de bouten in elk profiel schuift tijdens de constructie).                                                                                                                                                                                                                                                                                                                                                                                                                                                                                                                                                                                              |
| 2                | VOORWAND                              | Zorg er opnieuw voor dat het frame is gerubberd en volg de instructies om het frame van de kas in elkaar te zetten. Zorg ervoor dat u de extra bouten heeft aangebracht die u in sectie 4, 5 en 10 heeft moeten gebruiken. Voor de dak- en zijhoekbalken is niet voor elke sleuf rubber nodig, tenzij u een (optionele) scheidingswand heeft                                                                                                                                                                                                                                                                                                                                                                                                                                                                                                 |
| 3                | ACHTERWAND                            | (zie aparte handleiding en sectie V).                                                                                                                                                                                                                                                                                                                                                                                                                                                                                                                                                                                                                                                                                                                                                                                                        |
| 4                | DE WANDEN<br>AAN ELKAAR<br>BEVESTIGEN | Neem de zijwand(en) (1), de voorwand (2) en de achterwand (3) en voeg ze samen op de fundering.                                                                                                                                                                                                                                                                                                                                                                                                                                                                                                                                                                                                                                                                                                                                              |
| 5                | DAK                                   | Bevestig de nok en plaats vervolgens de gerubberde dakprofielen. Zorg ervoor dat de deze volledig tegen de nok en de goot aanliggen. Er worden buisvormige beugels meegeleverd voor extra stevigheid. Deze kunnen nu of later worden gemonteerd met (hamerkop)bouten.                                                                                                                                                                                                                                                                                                                                                                                                                                                                                                                                                                        |
| 6a               | DAKRAAM                               | Gebruik silicone om de glasplaat in de sponning vast te zetten. Ook zonder silicone blijft het dakraam in het profielwerk zitten. Soms komen de gaatjes niet 100% overeen bij het monteren van het dakraam. U kunt deze dan eenvoudig opboren met een 7mm boortje zodat de onderdelen alsnog in elkaar passen.                                                                                                                                                                                                                                                                                                                                                                                                                                                                                                                               |
| 6b               | RAAMDORPEL                            | Plaats de raamdorpel nadat u de glasplaat heeft geplaatst die eronder komt. Op die manier heeft u direct de juiste plek. De raamdorpel schuift iets over het glas heen.                                                                                                                                                                                                                                                                                                                                                                                                                                                                                                                                                                                                                                                                      |
| 7                | DEUR                                  | Monteer de deur op aan de hand van de instructies. Leg de deur aan de kant klaar voor bevestiging in sectie (10).                                                                                                                                                                                                                                                                                                                                                                                                                                                                                                                                                                                                                                                                                                                            |
| 8                | BEGLAZING                             | Voor u het glas plaatst kunt u de zwarte schroeflijsten alvast rondom de kas klaarzetten. In sommige gevallen moeten de zwarte lijsten nog iets worden ingekort. Ook is het belangrijk dat de gaatjes waar de RVS schroeven doorheen gaan ook op het uiteinde zitten. Neem een 6.5mm boortje om eventueel nog een gaat je bij te boren. Leg eerst de glasplaat linksachter op het dak, dan linksachter in de zijwand en in de kopgevel linksachter. Op deze manier kunt u zien of het frame helemaal recht en haaks staat. Meestal moet er nog een en ander afgesteld worden voor u het glas in de kas kunt monteren. Na linksachter kunt u rechtsvoor erin zetten. Hierdoor weet u (zeker bij grotere kassen) dat alle glas er netjes in komt. Helemaal perfect bestaat bijna niet. In de ondergrond zit altijd wel een kleine oneffenheid. |
| 9                | DAKRAAM-<br>BEVESTIGING               | Neem het voorgemonteerde dakraam en schuif deze aan de voor- of achterzijde in de nok. Vergeet niet om onderdeel D220 voor en achter het raam te plaatsen zodat het raam op zijn plek blijft.                                                                                                                                                                                                                                                                                                                                                                                                                                                                                                                                                                                                                                                |
| 10               | DEUR-<br>BEVESTIGING                  | Gebruik de boutjes die u al heeft ingevoerd bij stap 2 om de deurgeleider te bevestigen. De onderdorpel moet in elkaar geklikt worden. Zorg dat de ondergrond hier 100% recht en vlak is.                                                                                                                                                                                                                                                                                                                                                                                                                                                                                                                                                                                                                                                    |
| 11               | VERANKERING                           | Nu de kas volledig is afgemonteerd en het glas in de sponningen is geplaats kunt u de kas verankeren aan de ondergrond.                                                                                                                                                                                                                                                                                                                                                                                                                                                                                                                                                                                                                                                                                                                      |
| 12               | OPTIONELE<br>LAMELLENRAMEN            | De lamellenramen plaatst u tijdens het beglazen met een zwart H-profiel eronder en erboven.                                                                                                                                                                                                                                                                                                                                                                                                                                                                                                                                                                                                                                                                                                                                                  |
| 13               | OPTIONELE<br>OPBERG-<br>PLANKEN       | Robinsons opbergplanken en werktafels zijn een efficiente en integrale oplossing. Let op dat het monteren tijdrovend is. U kunt bij het voorbereiden van de kas boutjes en moertjes in de profielen schuiven zodat u het gebruik van hamerkopbouten voorkomt. Met de vierkante boutjes is het monteren een stuk gemakkelijker. Neem rustig de tijd om de tafel en plank te installeren.                                                                                                                                                                                                                                                                                                                                                                                                                                                      |
| 14               | OPTIONELE<br>WERKTAFEL                |                                                                                                                                                                                                                                                                                                                                                                                                                                                                                                                                                                                                                                                                                                                                                                                                                                              |
| 15               | AFWERKING                             | Als laatste kunt u de regenpijpen monteren. Kit e.e.a. goed af om lekkage te voorkomen.                                                                                                                                                                                                                                                                                                                                                                                                                                                                                                                                                                                                                                                                                                                                                      |