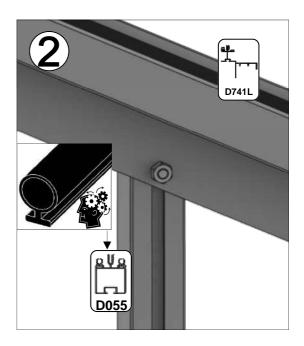

| SECTIE<br>NUMMER | TITEL                                 | MONTAGE SAMENVATTING: BELANGRIJKE INFORMATIE / OVERWEGINGEN                                                                                                                                                                                                                                                                                                                                                                                                                                                                                                                                                                                                                                                                                                                                                                                  |
|------------------|---------------------------------------|----------------------------------------------------------------------------------------------------------------------------------------------------------------------------------------------------------------------------------------------------------------------------------------------------------------------------------------------------------------------------------------------------------------------------------------------------------------------------------------------------------------------------------------------------------------------------------------------------------------------------------------------------------------------------------------------------------------------------------------------------------------------------------------------------------------------------------------------|
| ı                | ONDERDELEN-<br>LIJST                  | Monteer eerst alle wanden separaat op een vlakke schone ondergrond. Sorteer de onderdelen en leg ze in de vorm zoals op de tekening is aangegeven. Pak niet alle bundels tegelijk uit. Zorg dat u georganiseerd te werk gaat. Onderdelen kunnen worden geïdentificeerd aan de hand van hun profielfoto's en opgegeven lengtes.                                                                                                                                                                                                                                                                                                                                                                                                                                                                                                               |
| В                | BASE<br>FUNDERING                     | Afmetingen en aanbevelingen voor de fundering. Zorg ervoor dat uw fundering vlak en waterpas is. ledere oneffenheid komt terug in het gebouw bij het beglazen!                                                                                                                                                                                                                                                                                                                                                                                                                                                                                                                                                                                                                                                                               |
| V                | VOORBEREIDING                         | Benodigde gereedschappen o.a.: 2x steeksleutel 10mm, stanley-mes, kitspuit, kruiskopschroevendraaier, schroefmachine (niet voor bouten/moeren!), waterpas, veiligheidsbril, veiligheidshelm en handshoenen.                                                                                                                                                                                                                                                                                                                                                                                                                                                                                                                                                                                                                                  |
| 1                | ZIJWAND(EN)                           | Neem het tuinkasprofiel met de rubbers erin en de diagonale schoren, gebruik 10mm bouten om ze aan de goot te bevestigen en gebruik 15mm bouten aan de dorpels (let op hoe de kop van de bouten in elk profiel schuift tijdens de constructie).                                                                                                                                                                                                                                                                                                                                                                                                                                                                                                                                                                                              |
| 2                | VOORWAND                              | Zorg er opnieuw voor dat het frame is gerubberd en volg de instructies om het frame van de kas in elkaar te zetten. Zorg ervoor dat u de extra bouten heeft aangebracht die u in sectie 4, 5 en 10 heeft moeten gebruiken. Voor de dak- en zijhoekbalken is niet voor elke sleuf rubber nodig, tenzij u een (optionele) scheidingswand heeft                                                                                                                                                                                                                                                                                                                                                                                                                                                                                                 |
| 3                | ACHTERWAND                            | (zie aparte handleiding en sectie V).                                                                                                                                                                                                                                                                                                                                                                                                                                                                                                                                                                                                                                                                                                                                                                                                        |
| 4                | DE WANDEN<br>AAN ELKAAR<br>BEVESTIGEN | Neem de zijwand(en) (1), de voorwand (2) en de achterwand (3) en voeg ze samen op de fundering.                                                                                                                                                                                                                                                                                                                                                                                                                                                                                                                                                                                                                                                                                                                                              |
| 5                | DAK                                   | Bevestig de nok en plaats vervolgens de gerubberde dakprofielen. Zorg ervoor dat de deze volledig tegen de nok en de goot aanliggen. Er worden buisvormige beugels meegeleverd voor extra stevigheid. Deze kunnen nu of later worden gemonteerd met (hamerkop)bouten.                                                                                                                                                                                                                                                                                                                                                                                                                                                                                                                                                                        |
| 6a               | DAKRAAM                               | Gebruik silicone om de glasplaat in de sponning vast te zetten. Ook zonder silicone blijft het dakraam in het profielwerk zitten. Soms komen de gaatjes niet 100% overeen bij het monteren van het dakraam. U kunt deze dan eenvoudig opboren met een 7mm boortje zodat de onderdelen alsnog in elkaar passen.                                                                                                                                                                                                                                                                                                                                                                                                                                                                                                                               |
| 6b               | RAAMDORPEL                            | Plaats de raamdorpel nadat u de glasplaat heeft geplaatst die eronder komt. Op die manier heeft u direct de juiste plek. De raamdorpel schuift iets over het glas heen.                                                                                                                                                                                                                                                                                                                                                                                                                                                                                                                                                                                                                                                                      |
| 7                | DEUR                                  | Monteer de deur op aan de hand van de instructies. Leg de deur aan de kant klaar voor bevestiging in sectie (10).                                                                                                                                                                                                                                                                                                                                                                                                                                                                                                                                                                                                                                                                                                                            |
| 8                | BEGLAZING                             | Voor u het glas plaatst kunt u de zwarte schroeflijsten alvast rondom de kas klaarzetten. In sommige gevallen moeten de zwarte lijsten nog iets worden ingekort. Ook is het belangrijk dat de gaatjes waar de RVS schroeven doorheen gaan ook op het uiteinde zitten. Neem een 6.5mm boortje om eventueel nog een gaat je bij te boren. Leg eerst de glasplaat linksachter op het dak, dan linksachter in de zijwand en in de kopgevel linksachter. Op deze manier kunt u zien of het frame helemaal recht en haaks staat. Meestal moet er nog een en ander afgesteld worden voor u het glas in de kas kunt monteren. Na linksachter kunt u rechtsvoor erin zetten. Hierdoor weet u (zeker bij grotere kassen) dat alle glas er netjes in komt. Helemaal perfect bestaat bijna niet. In de ondergrond zit altijd wel een kleine oneffenheid. |
| 9                | DAKRAAM-<br>BEVESTIGING               | Neem het voorgemonteerde dakraam en schuif deze aan de voor- of achterzijde in de nok. Vergeet niet om onderdeel D220 voor en achter het raam te plaatsen zodat het raam op zijn plek blijft.                                                                                                                                                                                                                                                                                                                                                                                                                                                                                                                                                                                                                                                |
| 10               | DEUR-<br>BEVESTIGING                  | Gebruik de boutjes die u al heeft ingevoerd bij stap 2 om de deurgeleider te bevestigen. De onderdorpel moet in elkaar geklikt worden. Zorg dat de ondergrond hier 100% recht en vlak is.                                                                                                                                                                                                                                                                                                                                                                                                                                                                                                                                                                                                                                                    |
| 11               | VERANKERING                           | Nu de kas volledig is afgemonteerd en het glas in de sponningen is geplaats kunt u de kas verankeren aan de ondergrond.                                                                                                                                                                                                                                                                                                                                                                                                                                                                                                                                                                                                                                                                                                                      |
| 12               | OPTIONELE<br>LAMELLENRAMEN            | De lamellenramen plaatst u tijdens het beglazen met een zwart H-profiel eronder en erboven.                                                                                                                                                                                                                                                                                                                                                                                                                                                                                                                                                                                                                                                                                                                                                  |
| 13               | OPTIONELE<br>OPBERG-<br>PLANKEN       | Robinsons opbergplanken en werktafels zijn een efficiente en integrale oplossing. Let op dat het monteren tijdrovend is. U kunt bij het voorbereiden van de kas boutjes en moertjes in de profielen schuiven zodat u het gebruik van hamerkopbouten voorkomt. Met de vierkante boutjes is het monteren een stuk gemakkelijker. Neem rustig de tijd om de tafel en plank te installeren.                                                                                                                                                                                                                                                                                                                                                                                                                                                      |
| 14               | OPTIONELE<br>WERKTAFEL                |                                                                                                                                                                                                                                                                                                                                                                                                                                                                                                                                                                                                                                                                                                                                                                                                                                              |
| 15               | AFWERKING                             | Als laatste kunt u de regenpijpen monteren. Kit e.e.a. goed af om lekkage te voorkomen.                                                                                                                                                                                                                                                                                                                                                                                                                                                                                                                                                                                                                                                                                                                                                      |