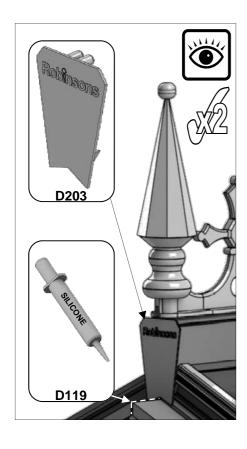

Optionele nokversiering
Lijm de nokversiering met een lijmkit vast op de nok. Vrijwel altijd dient u een stuk af te zagen. Gebruik hiervoor een ijzerzaag. De eindstukken worden met kleine

Houd er rekening mee dat dit een multinationale handleiding is. Als u fouten ziet of constructief commentaar heeft, stuur dan een e-mail naar sales@robinsonsgreenhouses.co.uk. Dan zullen de nodige wijzigingen worden aangebracht. Hoewel de informatie in dit boekje accuraat is op het moment van publicatie, is het mogelijk dat veranderingen in de loop van het Robinsons beleid van verbetering door ontwikkeling en ontwerp niet worden aangegeven. Wij wijzen op dit feit om overtredingen van de Wet Handelsbeschrijvingen te voorkomen en ook om te informeren dat Robinsons Greenhouses zich het recht voorbehoudt om specificaties en materialen te wijzigen zonder kennisgeving vooraf.