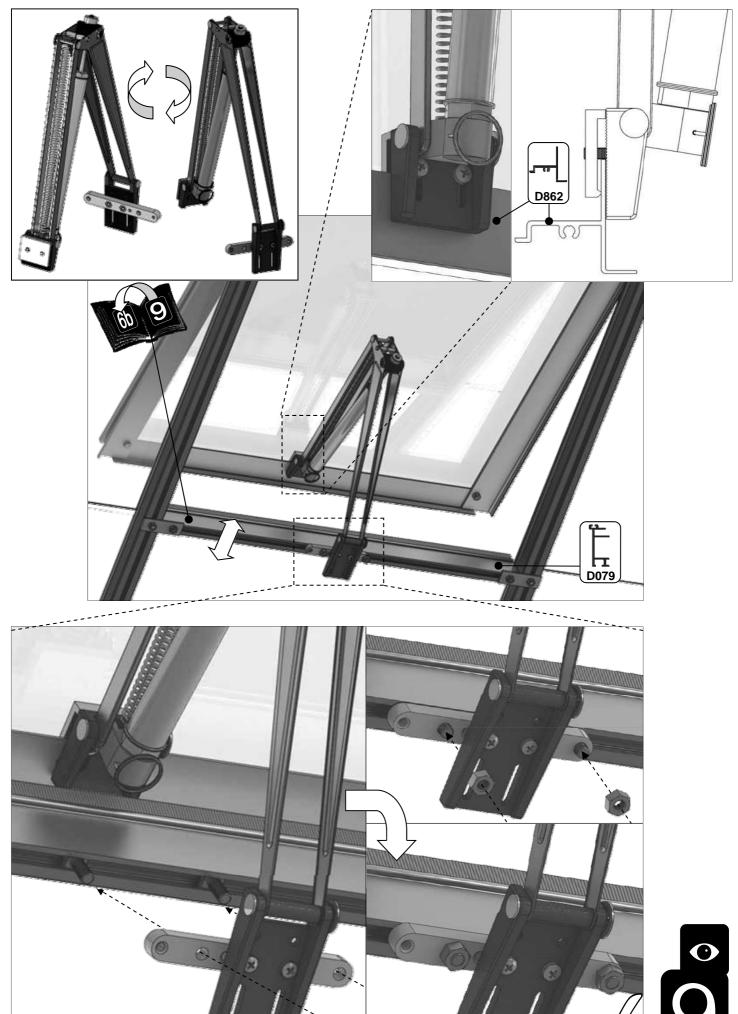

| SECTIE<br>NUMMER | TITEL                                 | MONTAGE SAMENVATTING: BELANGRIJKE INFORMATIE / OVERWEGINGEN                                                                                                                                                                                                                                                                                                                                                                                                                                                                                                                                                                                                                                                                                                                                                                                  |
|------------------|---------------------------------------|----------------------------------------------------------------------------------------------------------------------------------------------------------------------------------------------------------------------------------------------------------------------------------------------------------------------------------------------------------------------------------------------------------------------------------------------------------------------------------------------------------------------------------------------------------------------------------------------------------------------------------------------------------------------------------------------------------------------------------------------------------------------------------------------------------------------------------------------|
| ı                | ONDERDELEN-<br>LIJST                  | Monteer eerst alle wanden separaat op een vlakke schone ondergrond. Sorteer de onderdelen en leg ze in de vorm zoals op de tekening is aangegeven. Pak niet alle bundels tegelijk uit. Zorg dat u georganiseerd te werk gaat. Onderdelen kunnen worden geïdentificeerd aan de hand van hun profielfoto's en opgegeven lengtes.                                                                                                                                                                                                                                                                                                                                                                                                                                                                                                               |
| В                | BASE<br>FUNDERING                     | Afmetingen en aanbevelingen voor de fundering. Zorg ervoor dat uw fundering vlak en waterpas is. ledere oneffenheid komt terug in het gebouw bij het beglazen!                                                                                                                                                                                                                                                                                                                                                                                                                                                                                                                                                                                                                                                                               |
| V                | VOORBEREIDING                         | Benodigde gereedschappen o.a.: 2x steeksleutel 10mm, stanley-mes, kitspuit, kruiskopschroevendraaier, schroefmachine (niet voor bouten/moeren!), waterpas, veiligheidsbril, veiligheidshelm en handshoenen.                                                                                                                                                                                                                                                                                                                                                                                                                                                                                                                                                                                                                                  |
| 1                | ZIJWAND(EN)                           | Neem het tuinkasprofiel met de rubbers erin en de diagonale schoren, gebruik 10mm bouten om ze aan de goot te bevestigen en gebruik 15mm bouten aan de dorpels (let op hoe de kop van de bouten in elk profiel schuift tijdens de constructie).                                                                                                                                                                                                                                                                                                                                                                                                                                                                                                                                                                                              |
| 2                | VOORWAND                              | Zorg er opnieuw voor dat het frame is gerubberd en volg de instructies om het frame van de kas in elkaar te zetten. Zorg ervoor dat u de extra bouten heeft aangebracht die u in sectie 4, 5 en 10 heeft moeten gebruiken. Voor de dak- en zijhoekbalken is niet voor elke sleuf rubber nodig, tenzij u een (optionele) scheidingswand heeft                                                                                                                                                                                                                                                                                                                                                                                                                                                                                                 |
| 3                | ACHTERWAND                            | (zie aparte handleiding en sectie V).                                                                                                                                                                                                                                                                                                                                                                                                                                                                                                                                                                                                                                                                                                                                                                                                        |
| 4                | DE WANDEN<br>AAN ELKAAR<br>BEVESTIGEN | Neem de zijwand(en) (1), de voorwand (2) en de achterwand (3) en voeg ze samen op de fundering.                                                                                                                                                                                                                                                                                                                                                                                                                                                                                                                                                                                                                                                                                                                                              |
| 5                | DAK                                   | Bevestig de nok en plaats vervolgens de gerubberde dakprofielen. Zorg ervoor dat de deze volledig tegen de nok en de goot aanliggen. Er worden buisvormige beugels meegeleverd voor extra stevigheid. Deze kunnen nu of later worden gemonteerd met (hamerkop)bouten.                                                                                                                                                                                                                                                                                                                                                                                                                                                                                                                                                                        |
| 6a               | DAKRAAM                               | Gebruik silicone om de glasplaat in de sponning vast te zetten. Ook zonder silicone blijft het dakraam in het profielwerk zitten. Soms komen de gaatjes niet 100% overeen bij het monteren van het dakraam. U kunt deze dan eenvoudig opboren met een 7mm boortje zodat de onderdelen alsnog in elkaar passen.                                                                                                                                                                                                                                                                                                                                                                                                                                                                                                                               |
| 6b               | RAAMDORPEL                            | Plaats de raamdorpel nadat u de glasplaat heeft geplaatst die eronder komt. Op die manier heeft u direct de juiste plek. De raamdorpel schuift iets over het glas heen.                                                                                                                                                                                                                                                                                                                                                                                                                                                                                                                                                                                                                                                                      |
| 7                | DEUR                                  | Monteer de deur op aan de hand van de instructies. Leg de deur aan de kant klaar voor bevestiging in sectie (10).                                                                                                                                                                                                                                                                                                                                                                                                                                                                                                                                                                                                                                                                                                                            |
| 8                | BEGLAZING                             | Voor u het glas plaatst kunt u de zwarte schroeflijsten alvast rondom de kas klaarzetten. In sommige gevallen moeten de zwarte lijsten nog iets worden ingekort. Ook is het belangrijk dat de gaatjes waar de RVS schroeven doorheen gaan ook op het uiteinde zitten. Neem een 6.5mm boortje om eventueel nog een gaat je bij te boren. Leg eerst de glasplaat linksachter op het dak, dan linksachter in de zijwand en in de kopgevel linksachter. Op deze manier kunt u zien of het frame helemaal recht en haaks staat. Meestal moet er nog een en ander afgesteld worden voor u het glas in de kas kunt monteren. Na linksachter kunt u rechtsvoor erin zetten. Hierdoor weet u (zeker bij grotere kassen) dat alle glas er netjes in komt. Helemaal perfect bestaat bijna niet. In de ondergrond zit altijd wel een kleine oneffenheid. |
| 9                | DAKRAAM-<br>BEVESTIGING               | Neem het voorgemonteerde dakraam en schuif deze aan de voor- of achterzijde in de nok. Vergeet niet om onderdeel D220 voor en achter het raam te plaatsen zodat het raam op zijn plek blijft.                                                                                                                                                                                                                                                                                                                                                                                                                                                                                                                                                                                                                                                |
| 10               | DEUR-<br>BEVESTIGING                  | Gebruik de boutjes die u al heeft ingevoerd bij stap 2 om de deurgeleider te bevestigen. De onderdorpel moet in elkaar geklikt worden. Zorg dat de ondergrond hier 100% recht en vlak is.                                                                                                                                                                                                                                                                                                                                                                                                                                                                                                                                                                                                                                                    |
| 11               | VERANKERING                           | Nu de kas volledig is afgemonteerd en het glas in de sponningen is geplaats kunt u de kas verankeren aan de ondergrond.                                                                                                                                                                                                                                                                                                                                                                                                                                                                                                                                                                                                                                                                                                                      |
| 12               | OPTIONELE<br>LAMELLENRAMEN            | De lamellenramen plaatst u tijdens het beglazen met een zwart H-profiel eronder en erboven.                                                                                                                                                                                                                                                                                                                                                                                                                                                                                                                                                                                                                                                                                                                                                  |
| 13               | OPTIONELE<br>OPBERG-<br>PLANKEN       | Robinsons opbergplanken en werktafels zijn een efficiente en integrale oplossing. Let op dat het monteren tijdrovend is. U kunt bij het voorbereiden van de kas boutjes en moertjes in de profielen schuiven zodat u het gebruik van hamerkopbouten voorkomt. Met de vierkante boutjes is het monteren een stuk gemakkelijker. Neem rustig de tijd om de tafel en plank te installeren.                                                                                                                                                                                                                                                                                                                                                                                                                                                      |
| 14               | OPTIONELE<br>WERKTAFEL                |                                                                                                                                                                                                                                                                                                                                                                                                                                                                                                                                                                                                                                                                                                                                                                                                                                              |
| 15               | AFWERKING                             | Als laatste kunt u de regenpijpen monteren. Kit e.e.a. goed af om lekkage te voorkomen.                                                                                                                                                                                                                                                                                                                                                                                                                                                                                                                                                                                                                                                                                                                                                      |