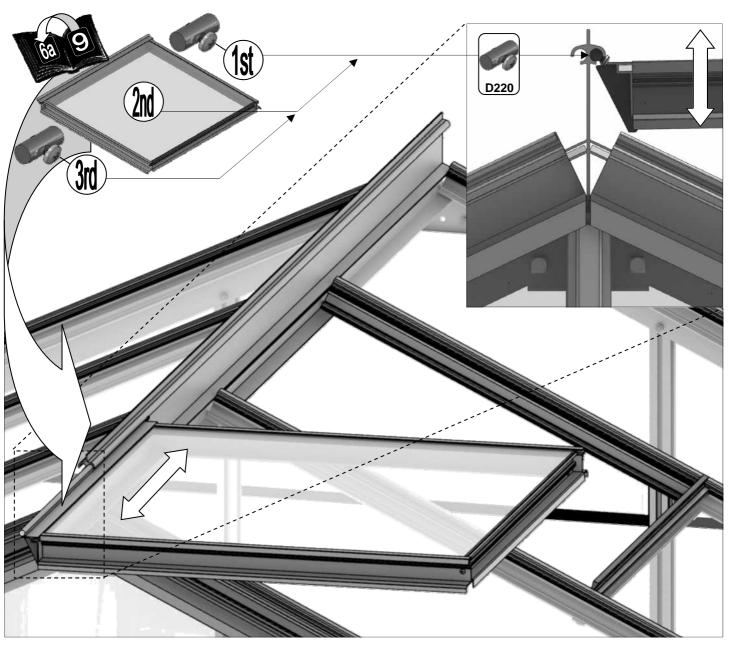

| SECTIE<br>NUMMER | TITEL                                 | MONTAGE SAMENVATTING: BELANGRIJKE INFORMATIE / OVERWEGINGEN                                                                                                                                                                                                                                                                                                                                                                                                                                                                                                                                                                                                                                                                                                                                                                                  |
|------------------|---------------------------------------|----------------------------------------------------------------------------------------------------------------------------------------------------------------------------------------------------------------------------------------------------------------------------------------------------------------------------------------------------------------------------------------------------------------------------------------------------------------------------------------------------------------------------------------------------------------------------------------------------------------------------------------------------------------------------------------------------------------------------------------------------------------------------------------------------------------------------------------------|
| ı                | ONDERDELEN-<br>LIJST                  | Monteer eerst alle wanden separaat op een vlakke schone ondergrond. Sorteer de onderdelen en leg ze in de vorm zoals op de tekening is aangegeven. Pak niet alle bundels tegelijk uit. Zorg dat u georganiseerd te werk gaat. Onderdelen kunnen worden geïdentificeerd aan de hand van hun profielfoto's en opgegeven lengtes.                                                                                                                                                                                                                                                                                                                                                                                                                                                                                                               |
| В                | BASE<br>FUNDERING                     | Afmetingen en aanbevelingen voor de fundering. Zorg ervoor dat uw fundering vlak en waterpas is. ledere oneffenheid komt terug in het gebouw bij het beglazen!                                                                                                                                                                                                                                                                                                                                                                                                                                                                                                                                                                                                                                                                               |
| V                | VOORBEREIDING                         | Benodigde gereedschappen o.a.: 2x steeksleutel 10mm, stanley-mes, kitspuit, kruiskopschroevendraaier, schroefmachine (niet voor bouten/moeren!), waterpas, veiligheidsbril, veiligheidshelm en handshoenen.                                                                                                                                                                                                                                                                                                                                                                                                                                                                                                                                                                                                                                  |
| 1                | ZIJWAND(EN)                           | Neem het tuinkasprofiel met de rubbers erin en de diagonale schoren, gebruik 10mm bouten om ze aan de goot te bevestigen en gebruik 15mm bouten aan de dorpels (let op hoe de kop van de bouten in elk profiel schuift tijdens de constructie).                                                                                                                                                                                                                                                                                                                                                                                                                                                                                                                                                                                              |
| 2                | VOORWAND                              | Zorg er opnieuw voor dat het frame is gerubberd en volg de instructies om het frame van de kas in elkaar te zetten. Zorg ervoor dat u de extra bouten heeft aangebracht die u in sectie 4, 5 en 10 heeft moeten gebruiken. Voor de dak- en zijhoekbalken is niet voor elke sleuf rubber nodig, tenzij u een (optionele) scheidingswand heeft                                                                                                                                                                                                                                                                                                                                                                                                                                                                                                 |
| 3                | ACHTERWAND                            | (zie aparte handleiding en sectie V).                                                                                                                                                                                                                                                                                                                                                                                                                                                                                                                                                                                                                                                                                                                                                                                                        |
| 4                | DE WANDEN<br>AAN ELKAAR<br>BEVESTIGEN | Neem de zijwand(en) (1), de voorwand (2) en de achterwand (3) en voeg ze samen op de fundering.                                                                                                                                                                                                                                                                                                                                                                                                                                                                                                                                                                                                                                                                                                                                              |
| 5                | DAK                                   | Bevestig de nok en plaats vervolgens de gerubberde dakprofielen. Zorg ervoor dat de deze volledig tegen de nok en de goot aanliggen. Er worden buisvormige beugels meegeleverd voor extra stevigheid. Deze kunnen nu of later worden gemonteerd met (hamerkop)bouten.                                                                                                                                                                                                                                                                                                                                                                                                                                                                                                                                                                        |
| 6a               | DAKRAAM                               | Gebruik silicone om de glasplaat in de sponning vast te zetten. Ook zonder silicone blijft het dakraam in het profielwerk zitten. Soms komen de gaatjes niet 100% overeen bij het monteren van het dakraam. U kunt deze dan eenvoudig opboren met een 7mm boortje zodat de onderdelen alsnog in elkaar passen.                                                                                                                                                                                                                                                                                                                                                                                                                                                                                                                               |
| 6b               | RAAMDORPEL                            | Plaats de raamdorpel nadat u de glasplaat heeft geplaatst die eronder komt. Op die manier heeft u direct de juiste plek. De raamdorpel schuift iets over het glas heen.                                                                                                                                                                                                                                                                                                                                                                                                                                                                                                                                                                                                                                                                      |
| 7                | DEUR                                  | Monteer de deur op aan de hand van de instructies. Leg de deur aan de kant klaar voor bevestiging in sectie (10).                                                                                                                                                                                                                                                                                                                                                                                                                                                                                                                                                                                                                                                                                                                            |
| 8                | BEGLAZING                             | Voor u het glas plaatst kunt u de zwarte schroeflijsten alvast rondom de kas klaarzetten. In sommige gevallen moeten de zwarte lijsten nog iets worden ingekort. Ook is het belangrijk dat de gaatjes waar de RVS schroeven doorheen gaan ook op het uiteinde zitten. Neem een 6.5mm boortje om eventueel nog een gaat je bij te boren. Leg eerst de glasplaat linksachter op het dak, dan linksachter in de zijwand en in de kopgevel linksachter. Op deze manier kunt u zien of het frame helemaal recht en haaks staat. Meestal moet er nog een en ander afgesteld worden voor u het glas in de kas kunt monteren. Na linksachter kunt u rechtsvoor erin zetten. Hierdoor weet u (zeker bij grotere kassen) dat alle glas er netjes in komt. Helemaal perfect bestaat bijna niet. In de ondergrond zit altijd wel een kleine oneffenheid. |
| 9                | DAKRAAM-<br>BEVESTIGING               | Neem het voorgemonteerde dakraam en schuif deze aan de voor- of achterzijde in de nok. Vergeet niet om onderdeel D220 voor en achter het raam te plaatsen zodat het raam op zijn plek blijft.                                                                                                                                                                                                                                                                                                                                                                                                                                                                                                                                                                                                                                                |
| 10               | DEUR-<br>BEVESTIGING                  | Gebruik de boutjes die u al heeft ingevoerd bij stap 2 om de deurgeleider te bevestigen. De onderdorpel moet in elkaar geklikt worden. Zorg dat de ondergrond hier 100% recht en vlak is.                                                                                                                                                                                                                                                                                                                                                                                                                                                                                                                                                                                                                                                    |
| 11               | VERANKERING                           | Nu de kas volledig is afgemonteerd en het glas in de sponningen is geplaats kunt u de kas verankeren aan de ondergrond.                                                                                                                                                                                                                                                                                                                                                                                                                                                                                                                                                                                                                                                                                                                      |
| 12               | OPTIONELE<br>LAMELLENRAMEN            | De lamellenramen plaatst u tijdens het beglazen met een zwart H-profiel eronder en erboven.                                                                                                                                                                                                                                                                                                                                                                                                                                                                                                                                                                                                                                                                                                                                                  |
| 13               | OPTIONELE<br>OPBERG-<br>PLANKEN       | Robinsons opbergplanken en werktafels zijn een efficiente en integrale oplossing. Let op dat het monteren tijdrovend is. U kunt bij het voorbereiden van de kas boutjes en moertjes in de profielen schuiven zodat u het gebruik van hamerkopbouten voorkomt. Met de vierkante boutjes is het monteren een stuk gemakkelijker. Neem rustig de tijd om de tafel en plank te installeren.                                                                                                                                                                                                                                                                                                                                                                                                                                                      |
| 14               | OPTIONELE<br>WERKTAFEL                |                                                                                                                                                                                                                                                                                                                                                                                                                                                                                                                                                                                                                                                                                                                                                                                                                                              |
| 15               | AFWERKING                             | Als laatste kunt u de regenpijpen monteren. Kit e.e.a. goed af om lekkage te voorkomen.                                                                                                                                                                                                                                                                                                                                                                                                                                                                                                                                                                                                                                                                                                                                                      |