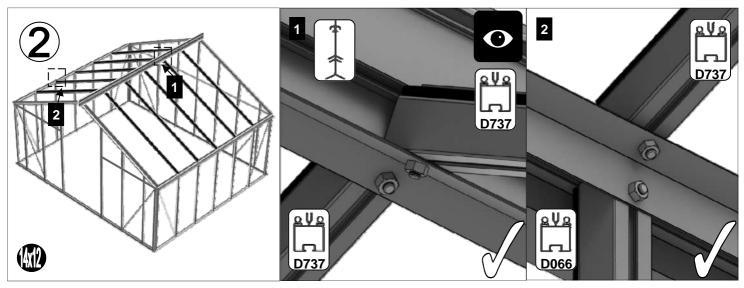

| SECTIE<br>NUMMER | TITEL                                 | MONTAGE SAMENVATTING: BELANGRIJKE INFORMATIE / OVERWEGINGEN                                                                                                                                                                                                                                                                                                                                                                                                                                                                                                                                                                                                                                                                                                                                                                                  |
|------------------|---------------------------------------|----------------------------------------------------------------------------------------------------------------------------------------------------------------------------------------------------------------------------------------------------------------------------------------------------------------------------------------------------------------------------------------------------------------------------------------------------------------------------------------------------------------------------------------------------------------------------------------------------------------------------------------------------------------------------------------------------------------------------------------------------------------------------------------------------------------------------------------------|
| ı                | ONDERDELEN-<br>LIJST                  | Monteer eerst alle wanden separaat op een vlakke schone ondergrond. Sorteer de onderdelen en leg ze in de vorm zoals op de tekening is aangegeven. Pak niet alle bundels tegelijk uit. Zorg dat u georganiseerd te werk gaat. Onderdelen kunnen worden geïdentificeerd aan de hand van hun profielfoto's en opgegeven lengtes.                                                                                                                                                                                                                                                                                                                                                                                                                                                                                                               |
| В                | BASE<br>FUNDERING                     | Afmetingen en aanbevelingen voor de fundering. Zorg ervoor dat uw fundering vlak en waterpas is. ledere oneffenheid komt terug in het gebouw bij het beglazen!                                                                                                                                                                                                                                                                                                                                                                                                                                                                                                                                                                                                                                                                               |
| V                | VOORBEREIDING                         | Benodigde gereedschappen o.a.: 2x steeksleutel 10mm, stanley-mes, kitspuit, kruiskopschroevendraaier, schroefmachine (niet voor bouten/moeren!), waterpas, veiligheidsbril, veiligheidshelm en handshoenen.                                                                                                                                                                                                                                                                                                                                                                                                                                                                                                                                                                                                                                  |
| 1                | ZIJWAND(EN)                           | Neem het tuinkasprofiel met de rubbers erin en de diagonale schoren, gebruik 10mm bouten om ze aan de goot te bevestigen en gebruik 15mm bouten aan de dorpels (let op hoe de kop van de bouten in elk profiel schuift tijdens de constructie).                                                                                                                                                                                                                                                                                                                                                                                                                                                                                                                                                                                              |
| 2                | VOORWAND                              | Zorg er opnieuw voor dat het frame is gerubberd en volg de instructies om het frame van de kas in elkaar te zetten. Zorg ervoor dat u de extra bouten heeft aangebracht die u in sectie 4, 5 en 10 heeft moeten gebruiken. Voor de dak- en zijhoekbalken is niet voor elke sleuf rubber nodig, tenzij u een (optionele) scheidingswand heeft                                                                                                                                                                                                                                                                                                                                                                                                                                                                                                 |
| 3                | ACHTERWAND                            | (zie aparte handleiding en sectie V).                                                                                                                                                                                                                                                                                                                                                                                                                                                                                                                                                                                                                                                                                                                                                                                                        |
| 4                | DE WANDEN<br>AAN ELKAAR<br>BEVESTIGEN | Neem de zijwand(en) (1), de voorwand (2) en de achterwand (3) en voeg ze samen op de fundering.                                                                                                                                                                                                                                                                                                                                                                                                                                                                                                                                                                                                                                                                                                                                              |
| 5                | DAK                                   | Bevestig de nok en plaats vervolgens de gerubberde dakprofielen. Zorg ervoor dat de deze volledig tegen de nok en de goot aanliggen. Er worden buisvormige beugels meegeleverd voor extra stevigheid. Deze kunnen nu of later worden gemonteerd met (hamerkop)bouten.                                                                                                                                                                                                                                                                                                                                                                                                                                                                                                                                                                        |
| 6a               | DAKRAAM                               | Gebruik silicone om de glasplaat in de sponning vast te zetten. Ook zonder silicone blijft het dakraam in het profielwerk zitten. Soms komen de gaatjes niet 100% overeen bij het monteren van het dakraam. U kunt deze dan eenvoudig opboren met een 7mm boortje zodat de onderdelen alsnog in elkaar passen.                                                                                                                                                                                                                                                                                                                                                                                                                                                                                                                               |
| 6b               | RAAMDORPEL                            | Plaats de raamdorpel nadat u de glasplaat heeft geplaatst die eronder komt. Op die manier heeft u direct de juiste plek. De raamdorpel schuift iets over het glas heen.                                                                                                                                                                                                                                                                                                                                                                                                                                                                                                                                                                                                                                                                      |
| 7                | DEUR                                  | Monteer de deur op aan de hand van de instructies. Leg de deur aan de kant klaar voor bevestiging in sectie (10).                                                                                                                                                                                                                                                                                                                                                                                                                                                                                                                                                                                                                                                                                                                            |
| 8                | BEGLAZING                             | Voor u het glas plaatst kunt u de zwarte schroeflijsten alvast rondom de kas klaarzetten. In sommige gevallen moeten de zwarte lijsten nog iets worden ingekort. Ook is het belangrijk dat de gaatjes waar de RVS schroeven doorheen gaan ook op het uiteinde zitten. Neem een 6.5mm boortje om eventueel nog een gaat je bij te boren. Leg eerst de glasplaat linksachter op het dak, dan linksachter in de zijwand en in de kopgevel linksachter. Op deze manier kunt u zien of het frame helemaal recht en haaks staat. Meestal moet er nog een en ander afgesteld worden voor u het glas in de kas kunt monteren. Na linksachter kunt u rechtsvoor erin zetten. Hierdoor weet u (zeker bij grotere kassen) dat alle glas er netjes in komt. Helemaal perfect bestaat bijna niet. In de ondergrond zit altijd wel een kleine oneffenheid. |
| 9                | DAKRAAM-<br>BEVESTIGING               | Neem het voorgemonteerde dakraam en schuif deze aan de voor- of achterzijde in de nok. Vergeet niet om onderdeel D220 voor en achter het raam te plaatsen zodat het raam op zijn plek blijft.                                                                                                                                                                                                                                                                                                                                                                                                                                                                                                                                                                                                                                                |
| 10               | DEUR-<br>BEVESTIGING                  | Gebruik de boutjes die u al heeft ingevoerd bij stap 2 om de deurgeleider te bevestigen. De onderdorpel moet in elkaar geklikt worden. Zorg dat de ondergrond hier 100% recht en vlak is.                                                                                                                                                                                                                                                                                                                                                                                                                                                                                                                                                                                                                                                    |
| 11               | VERANKERING                           | Nu de kas volledig is afgemonteerd en het glas in de sponningen is geplaats kunt u de kas verankeren aan de ondergrond.                                                                                                                                                                                                                                                                                                                                                                                                                                                                                                                                                                                                                                                                                                                      |
| 12               | OPTIONELE<br>LAMELLENRAMEN            | De lamellenramen plaatst u tijdens het beglazen met een zwart H-profiel eronder en erboven.                                                                                                                                                                                                                                                                                                                                                                                                                                                                                                                                                                                                                                                                                                                                                  |
| 13               | OPTIONELE<br>OPBERG-<br>PLANKEN       | Robinsons opbergplanken en werktafels zijn een efficiente en integrale oplossing. Let op dat het monteren tijdrovend is. U kunt bij het voorbereiden van de kas boutjes en moertjes in de profielen schuiven zodat u het gebruik van hamerkopbouten voorkomt. Met de vierkante boutjes is het monteren een stuk gemakkelijker. Neem rustig de tijd om de tafel en plank te installeren.                                                                                                                                                                                                                                                                                                                                                                                                                                                      |
| 14               | OPTIONELE<br>WERKTAFEL                |                                                                                                                                                                                                                                                                                                                                                                                                                                                                                                                                                                                                                                                                                                                                                                                                                                              |
| 15               | AFWERKING                             | Als laatste kunt u de regenpijpen monteren. Kit e.e.a. goed af om lekkage te voorkomen.                                                                                                                                                                                                                                                                                                                                                                                                                                                                                                                                                                                                                                                                                                                                                      |