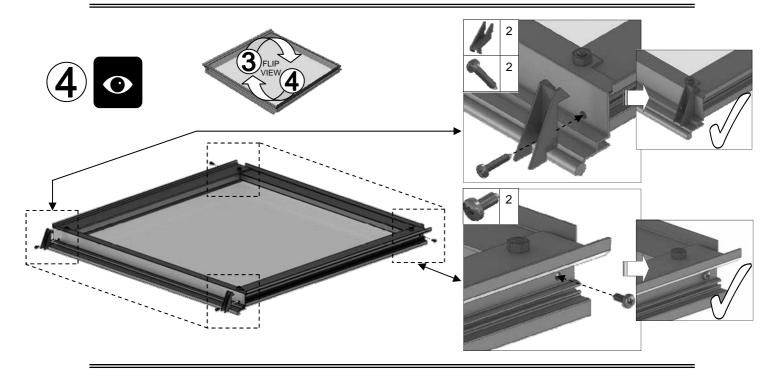

#### Robinsons afdeklijsten:

Bij een Robinsons tuinkas bestaan de afdeklijsten uit twee delen. De onderste zwarte kunststof afdeklijsten worden op het frame geschroefd. Hierdoor wordt het glas op het rubber profiel gedrukt. Daarna moeten de bovenste aluminium afdeklijsten worden aangebracht. Op deze manier worden de kopjes van de RVS schroeven afgedekt. Indien u moeite heeft met het aandrukken van de afdeklijsten, raden wij u aan om een rubberen hamer of een houten blok en hamer te gebruiken. Een korte, scherpe tik op de afdeklijst aan één kant is alles wat nodig is om deze vast te zetten.

Sommige aluminium afdeklijsten hebben aan één kant een gat dat wordt gebruikt om de onderdelen aan op te hangen tijdens het poedercoaten. Als u wilt, kunt u het gat gebruiken om te voorkomen dat de afdeklijsten in het dak schuiven.