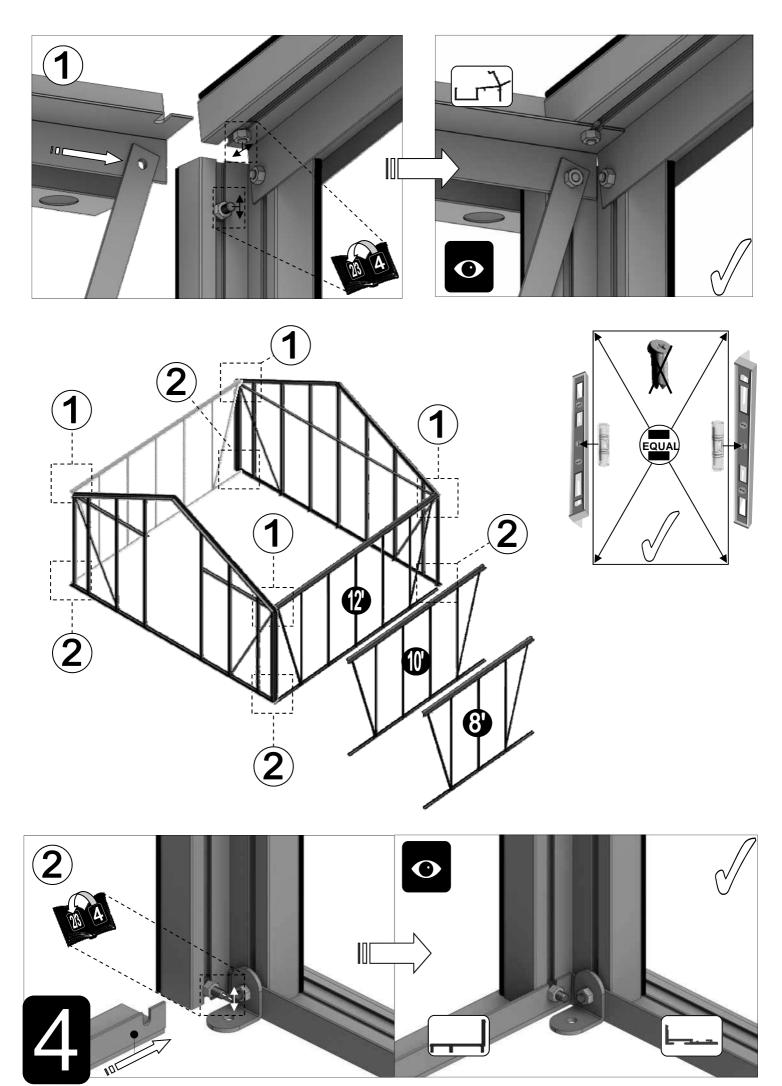

| SECTIE<br>NUMMER | TITEL                                 | MONTAGE SAMENVATTING: BELANGRIJKE INFORMATIE / OVERWEGINGEN                                                                                                                                                                                                                                                                                                                                                                                                                                                                                                                                                                                                                                                                                                                                                                                  |
|------------------|---------------------------------------|----------------------------------------------------------------------------------------------------------------------------------------------------------------------------------------------------------------------------------------------------------------------------------------------------------------------------------------------------------------------------------------------------------------------------------------------------------------------------------------------------------------------------------------------------------------------------------------------------------------------------------------------------------------------------------------------------------------------------------------------------------------------------------------------------------------------------------------------|
| ı                | ONDERDELEN-<br>LIJST                  | Monteer eerst alle wanden separaat op een vlakke schone ondergrond. Sorteer de onderdelen en leg ze in de vorm zoals op de tekening is aangegeven. Pak niet alle bundels tegelijk uit. Zorg dat u georganiseerd te werk gaat. Onderdelen kunnen worden geïdentificeerd aan de hand van hun profielfoto's en opgegeven lengtes.                                                                                                                                                                                                                                                                                                                                                                                                                                                                                                               |
| В                | BASE<br>FUNDERING                     | Afmetingen en aanbevelingen voor de fundering. Zorg ervoor dat uw fundering vlak en waterpas is. ledere oneffenheid komt terug in het gebouw bij het beglazen!                                                                                                                                                                                                                                                                                                                                                                                                                                                                                                                                                                                                                                                                               |
| V                | VOORBEREIDING                         | Benodigde gereedschappen o.a.: 2x steeksleutel 10mm, stanley-mes, kitspuit, kruiskopschroevendraaier, schroefmachine (niet voor bouten/moeren!), waterpas, veiligheidsbril, veiligheidshelm en handshoenen.                                                                                                                                                                                                                                                                                                                                                                                                                                                                                                                                                                                                                                  |
| 1                | ZIJWAND(EN)                           | Neem het tuinkasprofiel met de rubbers erin en de diagonale schoren, gebruik 10mm bouten om ze aan de goot te bevestigen en gebruik 15mm bouten aan de dorpels (let op hoe de kop van de bouten in elk profiel schuift tijdens de constructie).                                                                                                                                                                                                                                                                                                                                                                                                                                                                                                                                                                                              |
| 2                | VOORWAND                              | Zorg er opnieuw voor dat het frame is gerubberd en volg de instructies om het frame van de kas in elkaar te zetten. Zorg ervoor dat u de extra bouten heeft aangebracht die u in sectie 4, 5 en 10 heeft moeten gebruiken. Voor de dak- en zijhoekbalken is niet voor elke sleuf rubber nodig, tenzij u een (optionele) scheidingswand heeft                                                                                                                                                                                                                                                                                                                                                                                                                                                                                                 |
| 3                | ACHTERWAND                            | (zie aparte handleiding en sectie V).                                                                                                                                                                                                                                                                                                                                                                                                                                                                                                                                                                                                                                                                                                                                                                                                        |
| 4                | DE WANDEN<br>AAN ELKAAR<br>BEVESTIGEN | Neem de zijwand(en) (1), de voorwand (2) en de achterwand (3) en voeg ze samen op de fundering.                                                                                                                                                                                                                                                                                                                                                                                                                                                                                                                                                                                                                                                                                                                                              |
| 5                | DAK                                   | Bevestig de nok en plaats vervolgens de gerubberde dakprofielen. Zorg ervoor dat de deze volledig tegen de nok en de goot aanliggen. Er worden buisvormige beugels meegeleverd voor extra stevigheid. Deze kunnen nu of later worden gemonteerd met (hamerkop)bouten.                                                                                                                                                                                                                                                                                                                                                                                                                                                                                                                                                                        |
| 6a               | DAKRAAM                               | Gebruik silicone om de glasplaat in de sponning vast te zetten. Ook zonder silicone blijft het dakraam in het profielwerk zitten. Soms komen de gaatjes niet 100% overeen bij het monteren van het dakraam. U kunt deze dan eenvoudig opboren met een 7mm boortje zodat de onderdelen alsnog in elkaar passen.                                                                                                                                                                                                                                                                                                                                                                                                                                                                                                                               |
| 6b               | RAAMDORPEL                            | Plaats de raamdorpel nadat u de glasplaat heeft geplaatst die eronder komt. Op die manier heeft u direct de juiste plek. De raamdorpel schuift iets over het glas heen.                                                                                                                                                                                                                                                                                                                                                                                                                                                                                                                                                                                                                                                                      |
| 7                | DEUR                                  | Monteer de deur op aan de hand van de instructies. Leg de deur aan de kant klaar voor bevestiging in sectie (10).                                                                                                                                                                                                                                                                                                                                                                                                                                                                                                                                                                                                                                                                                                                            |
| 8                | BEGLAZING                             | Voor u het glas plaatst kunt u de zwarte schroeflijsten alvast rondom de kas klaarzetten. In sommige gevallen moeten de zwarte lijsten nog iets worden ingekort. Ook is het belangrijk dat de gaatjes waar de RVS schroeven doorheen gaan ook op het uiteinde zitten. Neem een 6.5mm boortje om eventueel nog een gaat je bij te boren. Leg eerst de glasplaat linksachter op het dak, dan linksachter in de zijwand en in de kopgevel linksachter. Op deze manier kunt u zien of het frame helemaal recht en haaks staat. Meestal moet er nog een en ander afgesteld worden voor u het glas in de kas kunt monteren. Na linksachter kunt u rechtsvoor erin zetten. Hierdoor weet u (zeker bij grotere kassen) dat alle glas er netjes in komt. Helemaal perfect bestaat bijna niet. In de ondergrond zit altijd wel een kleine oneffenheid. |
| 9                | DAKRAAM-<br>BEVESTIGING               | Neem het voorgemonteerde dakraam en schuif deze aan de voor- of achterzijde in de nok. Vergeet niet om onderdeel D220 voor en achter het raam te plaatsen zodat het raam op zijn plek blijft.                                                                                                                                                                                                                                                                                                                                                                                                                                                                                                                                                                                                                                                |
| 10               | DEUR-<br>BEVESTIGING                  | Gebruik de boutjes die u al heeft ingevoerd bij stap 2 om de deurgeleider te bevestigen. De onderdorpel moet in elkaar geklikt worden. Zorg dat de ondergrond hier 100% recht en vlak is.                                                                                                                                                                                                                                                                                                                                                                                                                                                                                                                                                                                                                                                    |
| 11               | VERANKERING                           | Nu de kas volledig is afgemonteerd en het glas in de sponningen is geplaats kunt u de kas verankeren aan de ondergrond.                                                                                                                                                                                                                                                                                                                                                                                                                                                                                                                                                                                                                                                                                                                      |
| 12               | OPTIONELE<br>LAMELLENRAMEN            | De lamellenramen plaatst u tijdens het beglazen met een zwart H-profiel eronder en erboven.                                                                                                                                                                                                                                                                                                                                                                                                                                                                                                                                                                                                                                                                                                                                                  |
| 13               | OPTIONELE<br>OPBERG-<br>PLANKEN       | Robinsons opbergplanken en werktafels zijn een efficiente en integrale oplossing. Let op dat het monteren tijdrovend is. U kunt bij het voorbereiden van de kas boutjes en moertjes in de profielen schuiven zodat u het gebruik van hamerkopbouten voorkomt. Met de vierkante boutjes is het monteren een stuk gemakkelijker. Neem rustig de tijd om de tafel en plank te installeren.                                                                                                                                                                                                                                                                                                                                                                                                                                                      |
| 14               | OPTIONELE<br>WERKTAFEL                |                                                                                                                                                                                                                                                                                                                                                                                                                                                                                                                                                                                                                                                                                                                                                                                                                                              |
| 15               | AFWERKING                             | Als laatste kunt u de regenpijpen monteren. Kit e.e.a. goed af om lekkage te voorkomen.                                                                                                                                                                                                                                                                                                                                                                                                                                                                                                                                                                                                                                                                                                                                                      |