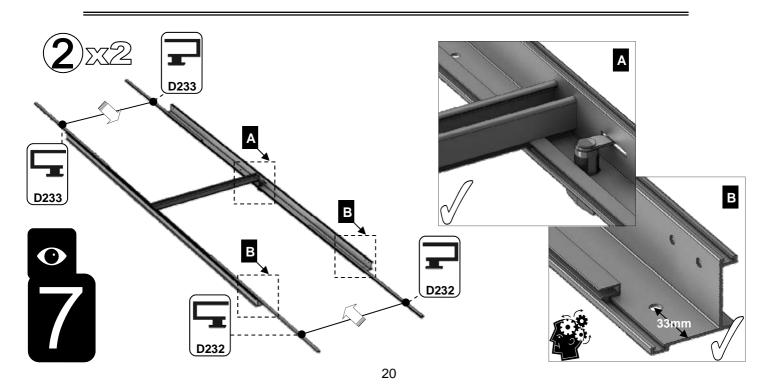

| SECTIE<br>NUMMER | TITEL                                 | MONTAGE SAMENVATTING: BELANGRIJKE INFORMATIE / OVERWEGINGEN                                                                                                                                                                                                                                                                                                                                                                                                                                                                                                                                                                                                                                                                                                                                                                                  |
|------------------|---------------------------------------|----------------------------------------------------------------------------------------------------------------------------------------------------------------------------------------------------------------------------------------------------------------------------------------------------------------------------------------------------------------------------------------------------------------------------------------------------------------------------------------------------------------------------------------------------------------------------------------------------------------------------------------------------------------------------------------------------------------------------------------------------------------------------------------------------------------------------------------------|
| ı                | ONDERDELEN-<br>LIJST                  | Monteer eerst alle wanden separaat op een vlakke schone ondergrond. Sorteer de onderdelen en leg ze in de vorm zoals op de tekening is aangegeven. Pak niet alle bundels tegelijk uit. Zorg dat u georganiseerd te werk gaat. Onderdelen kunnen worden geïdentificeerd aan de hand van hun profielfoto's en opgegeven lengtes.                                                                                                                                                                                                                                                                                                                                                                                                                                                                                                               |
| В                | BASE<br>FUNDERING                     | Afmetingen en aanbevelingen voor de fundering. Zorg ervoor dat uw fundering vlak en waterpas is. ledere oneffenheid komt terug in het gebouw bij het beglazen!                                                                                                                                                                                                                                                                                                                                                                                                                                                                                                                                                                                                                                                                               |
| V                | VOORBEREIDING                         | Benodigde gereedschappen o.a.: 2x steeksleutel 10mm, stanley-mes, kitspuit, kruiskopschroevendraaier, schroefmachine (niet voor bouten/moeren!), waterpas, veiligheidsbril, veiligheidshelm en handshoenen.                                                                                                                                                                                                                                                                                                                                                                                                                                                                                                                                                                                                                                  |
| 1                | ZIJWAND(EN)                           | Neem het tuinkasprofiel met de rubbers erin en de diagonale schoren, gebruik 10mm bouten om ze aan de goot te bevestigen en gebruik 15mm bouten aan de dorpels (let op hoe de kop van de bouten in elk profiel schuift tijdens de constructie).                                                                                                                                                                                                                                                                                                                                                                                                                                                                                                                                                                                              |
| 2                | VOORWAND                              | Zorg er opnieuw voor dat het frame is gerubberd en volg de instructies om het frame van de kas in elkaar te zetten. Zorg ervoor dat u de extra bouten heeft aangebracht die u in sectie 4, 5 en 10 heeft moeten gebruiken. Voor de dak- en zijhoekbalken is niet voor elke sleuf rubber nodig, tenzij u een (optionele) scheidingswand heeft                                                                                                                                                                                                                                                                                                                                                                                                                                                                                                 |
| 3                | ACHTERWAND                            | (zie aparte handleiding en sectie V).                                                                                                                                                                                                                                                                                                                                                                                                                                                                                                                                                                                                                                                                                                                                                                                                        |
| 4                | DE WANDEN<br>AAN ELKAAR<br>BEVESTIGEN | Neem de zijwand(en) (1), de voorwand (2) en de achterwand (3) en voeg ze samen op de fundering.                                                                                                                                                                                                                                                                                                                                                                                                                                                                                                                                                                                                                                                                                                                                              |
| 5                | DAK                                   | Bevestig de nok en plaats vervolgens de gerubberde dakprofielen. Zorg ervoor dat de deze volledig tegen de nok en de goot aanliggen. Er worden buisvormige beugels meegeleverd voor extra stevigheid. Deze kunnen nu of later worden gemonteerd met (hamerkop)bouten.                                                                                                                                                                                                                                                                                                                                                                                                                                                                                                                                                                        |
| 6a               | DAKRAAM                               | Gebruik silicone om de glasplaat in de sponning vast te zetten. Ook zonder silicone blijft het dakraam in het profielwerk zitten. Soms komen de gaatjes niet 100% overeen bij het monteren van het dakraam. U kunt deze dan eenvoudig opboren met een 7mm boortje zodat de onderdelen alsnog in elkaar passen.                                                                                                                                                                                                                                                                                                                                                                                                                                                                                                                               |
| 6b               | RAAMDORPEL                            | Plaats de raamdorpel nadat u de glasplaat heeft geplaatst die eronder komt. Op die manier heeft u direct de juiste plek. De raamdorpel schuift iets over het glas heen.                                                                                                                                                                                                                                                                                                                                                                                                                                                                                                                                                                                                                                                                      |
| 7                | DEUR                                  | Monteer de deur op aan de hand van de instructies. Leg de deur aan de kant klaar voor bevestiging in sectie (10).                                                                                                                                                                                                                                                                                                                                                                                                                                                                                                                                                                                                                                                                                                                            |
| 8                | BEGLAZING                             | Voor u het glas plaatst kunt u de zwarte schroeflijsten alvast rondom de kas klaarzetten. In sommige gevallen moeten de zwarte lijsten nog iets worden ingekort. Ook is het belangrijk dat de gaatjes waar de RVS schroeven doorheen gaan ook op het uiteinde zitten. Neem een 6.5mm boortje om eventueel nog een gaat je bij te boren. Leg eerst de glasplaat linksachter op het dak, dan linksachter in de zijwand en in de kopgevel linksachter. Op deze manier kunt u zien of het frame helemaal recht en haaks staat. Meestal moet er nog een en ander afgesteld worden voor u het glas in de kas kunt monteren. Na linksachter kunt u rechtsvoor erin zetten. Hierdoor weet u (zeker bij grotere kassen) dat alle glas er netjes in komt. Helemaal perfect bestaat bijna niet. In de ondergrond zit altijd wel een kleine oneffenheid. |
| 9                | DAKRAAM-<br>BEVESTIGING               | Neem het voorgemonteerde dakraam en schuif deze aan de voor- of achterzijde in de nok. Vergeet niet om onderdeel D220 voor en achter het raam te plaatsen zodat het raam op zijn plek blijft.                                                                                                                                                                                                                                                                                                                                                                                                                                                                                                                                                                                                                                                |
| 10               | DEUR-<br>BEVESTIGING                  | Gebruik de boutjes die u al heeft ingevoerd bij stap 2 om de deurgeleider te bevestigen. De onderdorpel moet in elkaar geklikt worden. Zorg dat de ondergrond hier 100% recht en vlak is.                                                                                                                                                                                                                                                                                                                                                                                                                                                                                                                                                                                                                                                    |
| 11               | VERANKERING                           | Nu de kas volledig is afgemonteerd en het glas in de sponningen is geplaats kunt u de kas verankeren aan de ondergrond.                                                                                                                                                                                                                                                                                                                                                                                                                                                                                                                                                                                                                                                                                                                      |
| 12               | OPTIONELE<br>LAMELLENRAMEN            | De lamellenramen plaatst u tijdens het beglazen met een zwart H-profiel eronder en erboven.                                                                                                                                                                                                                                                                                                                                                                                                                                                                                                                                                                                                                                                                                                                                                  |
| 13               | OPTIONELE<br>OPBERG-<br>PLANKEN       | Robinsons opbergplanken en werktafels zijn een efficiente en integrale oplossing. Let op dat het monteren tijdrovend is. U kunt bij het voorbereiden van de kas boutjes en moertjes in de profielen schuiven zodat u het gebruik van hamerkopbouten voorkomt. Met de vierkante boutjes is het monteren een stuk gemakkelijker. Neem rustig de tijd om de tafel en plank te installeren.                                                                                                                                                                                                                                                                                                                                                                                                                                                      |
| 14               | OPTIONELE<br>WERKTAFEL                |                                                                                                                                                                                                                                                                                                                                                                                                                                                                                                                                                                                                                                                                                                                                                                                                                                              |
| 15               | AFWERKING                             | Als laatste kunt u de regenpijpen monteren. Kit e.e.a. goed af om lekkage te voorkomen.                                                                                                                                                                                                                                                                                                                                                                                                                                                                                                                                                                                                                                                                                                                                                      |