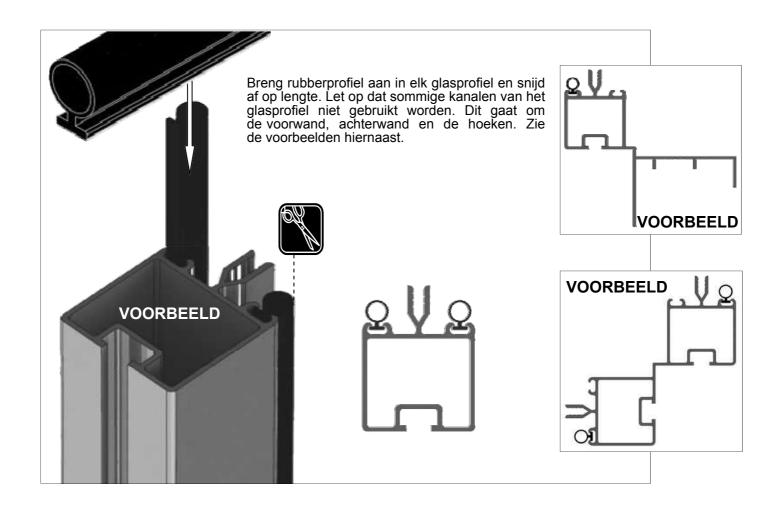

#### Robinsons afdeklijsten:

Bij een Robinsons tuinkas bestaan de afdeklijsten uit twee delen. De onderste zwarte kunststof afdeklijsten worden op het frame geschroefd. Hierdoor wordt het glas op het rubber profiel gedrukt. Daarna moeten de bovenste aluminium afdeklijsten worden aangebracht. Op deze manier worden de kopjes van de RVS schroeven afgedekt. Indien u moeite heeft met het aandrukken van de afdeklijsten, raden wij u aan om een rubberen hamer of een houten blok en hamer te gebruiken. Een korte, scherpe tik op de afdeklijst aan één kant is alles wat nodig is om deze vast te zetten.

Sommige aluminium afdeklijsten hebben aan één kant een gat dat wordt gebruikt om de onderdelen aan op te hangen tijdens het poedercoaten. Als u wilt, kunt u het gat gebruiken om te voorkomen dat de afdeklijsten in het dak schuiven.