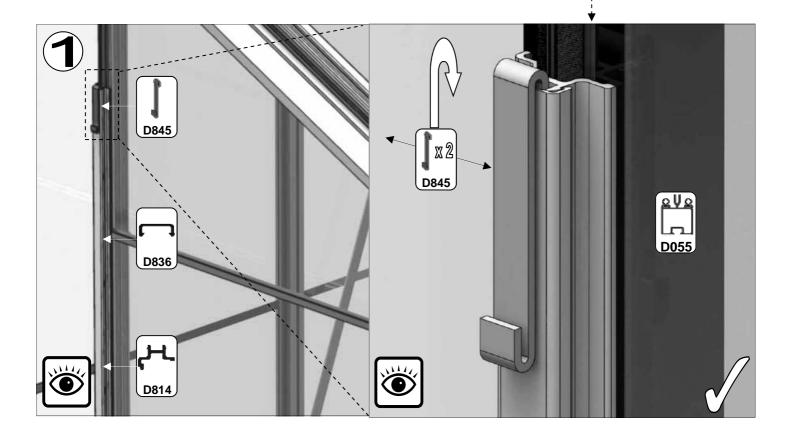

#### Robinsons afdeklijsten:

Bij een Robinsons tuinkas bestaan de afdeklijsten uit twee delen. De onderste zwarte kunststof afdeklijsten worden op het frame geschroefd. Hierdoor wordt het glas op het rubber profiel gedrukt. Daarna moeten de bovenste aluminium afdeklijsten worden aangebracht. Op deze manier worden de kopjes van de RVS schroeven afgedekt. Indien u moeite heeft met het aandrukken van de afdeklijsten, raden wij u aan om een rubberen hamer of een houten blok en hamer te gebruiken. Een korte, scherpe tik op de afdeklijst aan één kant is alles wat nodig is om deze vast te zetten.

Sommige aluminium afdeklijsten hebben aan één kant een gat dat wordt gebruikt om de onderdelen aan op te hangen tijdens het poedercoaten. Als u wilt, kunt u het gat gebruiken om te voorkomen dat de afdeklijsten in het dak schuiven.