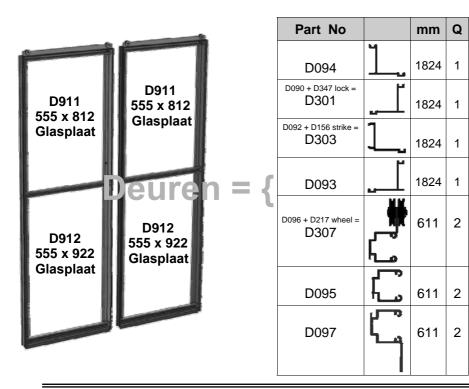

| Section Ref | Part<br>No.                     | Section      | Size<br>(mm) | 14<br>8 | 14<br>10 | 14<br>12 |
|-------------|---------------------------------|--------------|--------------|---------|----------|----------|
|             | D090 +<br>D347 lock =<br>D301   | <u></u>      | 1824         |         |          |          |
|             | D092 +<br>D156 strike =<br>D303 |              | 1824         |         | 1        |          |
|             | D093                            | <u></u>      | 1824         |         | 1        |          |
|             | D094                            | <u></u>      | 1824         |         | 1        |          |
| 7           | D096 +<br>D217 wheel =<br>D307  | <b>*</b> [_] | 611          |         | 2        |          |
|             | D095                            | لِـاً        | 611          |         | 2        |          |
|             | D097                            |              | 611          |         | 2        |          |
|             | D232                            |              | 905          |         | 4        |          |
|             | D233                            | <b>I</b>     | 797          |         | 4        |          |
|             | P053                            |              | N/A          |         | 2        |          |