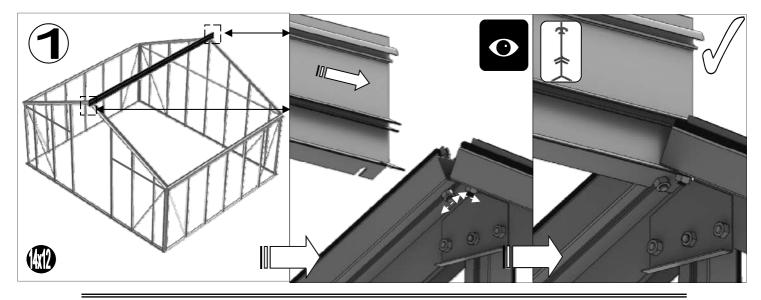

| SECTIE<br>NUMMER | TITEL                                 | MONTAGE SAMENVATTING: BELANGRIJKE INFORMATIE / OVERWEGINGEN                                                                                                                                                                                                                                                                                                                                                                                                                                                                                                                                                                                                                                                                                                                                                                                  |
|------------------|---------------------------------------|----------------------------------------------------------------------------------------------------------------------------------------------------------------------------------------------------------------------------------------------------------------------------------------------------------------------------------------------------------------------------------------------------------------------------------------------------------------------------------------------------------------------------------------------------------------------------------------------------------------------------------------------------------------------------------------------------------------------------------------------------------------------------------------------------------------------------------------------|
| ı                | ONDERDELEN-<br>LIJST                  | Monteer eerst alle wanden separaat op een vlakke schone ondergrond. Sorteer de onderdelen en leg ze in de vorm zoals op de tekening is aangegeven. Pak niet alle bundels tegelijk uit. Zorg dat u georganiseerd te werk gaat. Onderdelen kunnen worden geïdentificeerd aan de hand van hun profielfoto's en opgegeven lengtes.                                                                                                                                                                                                                                                                                                                                                                                                                                                                                                               |
| В                | BASE<br>FUNDERING                     | Afmetingen en aanbevelingen voor de fundering. Zorg ervoor dat uw fundering vlak en waterpas is. ledere oneffenheid komt terug in het gebouw bij het beglazen!                                                                                                                                                                                                                                                                                                                                                                                                                                                                                                                                                                                                                                                                               |
| V                | VOORBEREIDING                         | Benodigde gereedschappen o.a.: 2x steeksleutel 10mm, stanley-mes, kitspuit, kruiskopschroevendraaier, schroefmachine (niet voor bouten/moeren!), waterpas, veiligheidsbril, veiligheidshelm en handshoenen.                                                                                                                                                                                                                                                                                                                                                                                                                                                                                                                                                                                                                                  |
| 1                | ZIJWAND(EN)                           | Neem het tuinkasprofiel met de rubbers erin en de diagonale schoren, gebruik 10mm bouten om ze aan de goot te bevestigen en gebruik 15mm bouten aan de dorpels (let op hoe de kop van de bouten in elk profiel schuift tijdens de constructie).                                                                                                                                                                                                                                                                                                                                                                                                                                                                                                                                                                                              |
| 2                | VOORWAND                              | Zorg er opnieuw voor dat het frame is gerubberd en volg de instructies om het frame van de kas in elkaar te zetten. Zorg ervoor dat u de extra bouten heeft aangebracht die u in sectie 4, 5 en 10 heeft moeten gebruiken. Voor de dak- en zijhoekbalken is niet voor elke sleuf rubber nodig, tenzij u een (optionele) scheidingswand heeft                                                                                                                                                                                                                                                                                                                                                                                                                                                                                                 |
| 3                | ACHTERWAND                            | (zie aparte handleiding en sectie V).                                                                                                                                                                                                                                                                                                                                                                                                                                                                                                                                                                                                                                                                                                                                                                                                        |
| 4                | DE WANDEN<br>AAN ELKAAR<br>BEVESTIGEN | Neem de zijwand(en) (1), de voorwand (2) en de achterwand (3) en voeg ze samen op de fundering.                                                                                                                                                                                                                                                                                                                                                                                                                                                                                                                                                                                                                                                                                                                                              |
| 5                | DAK                                   | Bevestig de nok en plaats vervolgens de gerubberde dakprofielen. Zorg ervoor dat de deze volledig tegen de nok en de goot aanliggen. Er worden buisvormige beugels meegeleverd voor extra stevigheid. Deze kunnen nu of later worden gemonteerd met (hamerkop)bouten.                                                                                                                                                                                                                                                                                                                                                                                                                                                                                                                                                                        |
| 6a               | DAKRAAM                               | Gebruik silicone om de glasplaat in de sponning vast te zetten. Ook zonder silicone blijft het dakraam in het profielwerk zitten. Soms komen de gaatjes niet 100% overeen bij het monteren van het dakraam. U kunt deze dan eenvoudig opboren met een 7mm boortje zodat de onderdelen alsnog in elkaar passen.                                                                                                                                                                                                                                                                                                                                                                                                                                                                                                                               |
| 6b               | RAAMDORPEL                            | Plaats de raamdorpel nadat u de glasplaat heeft geplaatst die eronder komt. Op die manier heeft u direct de juiste plek. De raamdorpel schuift iets over het glas heen.                                                                                                                                                                                                                                                                                                                                                                                                                                                                                                                                                                                                                                                                      |
| 7                | DEUR                                  | Monteer de deur op aan de hand van de instructies. Leg de deur aan de kant klaar voor bevestiging in sectie (10).                                                                                                                                                                                                                                                                                                                                                                                                                                                                                                                                                                                                                                                                                                                            |
| 8                | BEGLAZING                             | Voor u het glas plaatst kunt u de zwarte schroeflijsten alvast rondom de kas klaarzetten. In sommige gevallen moeten de zwarte lijsten nog iets worden ingekort. Ook is het belangrijk dat de gaatjes waar de RVS schroeven doorheen gaan ook op het uiteinde zitten. Neem een 6.5mm boortje om eventueel nog een gaat je bij te boren. Leg eerst de glasplaat linksachter op het dak, dan linksachter in de zijwand en in de kopgevel linksachter. Op deze manier kunt u zien of het frame helemaal recht en haaks staat. Meestal moet er nog een en ander afgesteld worden voor u het glas in de kas kunt monteren. Na linksachter kunt u rechtsvoor erin zetten. Hierdoor weet u (zeker bij grotere kassen) dat alle glas er netjes in komt. Helemaal perfect bestaat bijna niet. In de ondergrond zit altijd wel een kleine oneffenheid. |
| 9                | DAKRAAM-<br>BEVESTIGING               | Neem het voorgemonteerde dakraam en schuif deze aan de voor- of achterzijde in de nok. Vergeet niet om onderdeel D220 voor en achter het raam te plaatsen zodat het raam op zijn plek blijft.                                                                                                                                                                                                                                                                                                                                                                                                                                                                                                                                                                                                                                                |
| 10               | DEUR-<br>BEVESTIGING                  | Gebruik de boutjes die u al heeft ingevoerd bij stap 2 om de deurgeleider te bevestigen. De onderdorpel moet in elkaar geklikt worden. Zorg dat de ondergrond hier 100% recht en vlak is.                                                                                                                                                                                                                                                                                                                                                                                                                                                                                                                                                                                                                                                    |
| 11               | VERANKERING                           | Nu de kas volledig is afgemonteerd en het glas in de sponningen is geplaats kunt u de kas verankeren aan de ondergrond.                                                                                                                                                                                                                                                                                                                                                                                                                                                                                                                                                                                                                                                                                                                      |
| 12               | OPTIONELE<br>LAMELLENRAMEN            | De lamellenramen plaatst u tijdens het beglazen met een zwart H-profiel eronder en erboven.                                                                                                                                                                                                                                                                                                                                                                                                                                                                                                                                                                                                                                                                                                                                                  |
| 13               | OPTIONELE<br>OPBERG-<br>PLANKEN       | Robinsons opbergplanken en werktafels zijn een efficiente en integrale oplossing. Let op dat het monteren tijdrovend is. U kunt bij het voorbereiden van de kas boutjes en moertjes in de profielen schuiven zodat u het gebruik van hamerkopbouten voorkomt. Met de vierkante boutjes is het monteren een stuk gemakkelijker. Neem rustig de tijd om de tafel en plank te installeren.                                                                                                                                                                                                                                                                                                                                                                                                                                                      |
| 14               | OPTIONELE<br>WERKTAFEL                |                                                                                                                                                                                                                                                                                                                                                                                                                                                                                                                                                                                                                                                                                                                                                                                                                                              |
| 15               | AFWERKING                             | Als laatste kunt u de regenpijpen monteren. Kit e.e.a. goed af om lekkage te voorkomen.                                                                                                                                                                                                                                                                                                                                                                                                                                                                                                                                                                                                                                                                                                                                                      |