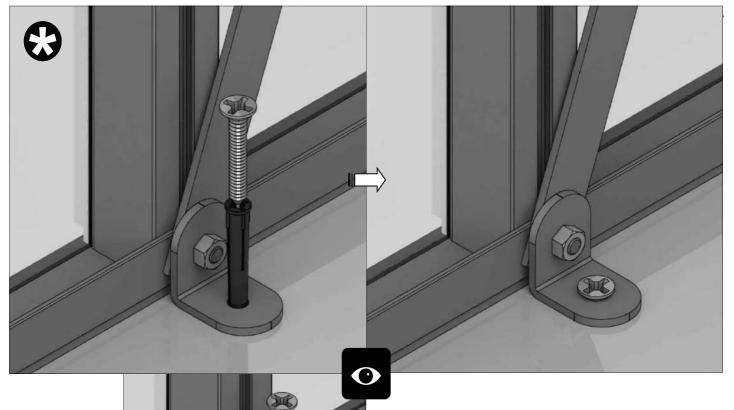

| Section<br>Ref | Part<br>No. | Section | Size<br>(mm) | 14<br>8 | 14<br>10 | 14<br>12 |
|----------------|-------------|---------|--------------|---------|----------|----------|
|                |             | T       |              |         |          |          |
|                | D021        | _       | 2514         | 2       |          |          |
|                | D022        | ĺ       | 3134         |         | 2        |          |
|                | D023        |         | 3754         |         |          | 2        |
|                | D014        | 2517    | 2            |         |          |          |
|                | D015        | 1 1     | 3137         |         | 2        |          |
|                | D016        | ш ,     | 3757         |         |          | 2        |
|                | D103        |         | 1787         |         | 4        |          |
|                | D066        |         | 1676         | 6       | 8        | 10       |
|                | RUBBER      | Q       | 1000<br>(1m) | 21      | 27       | 34       |
|                | D174        | 6       | N/A          | 4       | 8        | 8        |

|             | D740  | نظ         | 4466 | 2 |
|-------------|-------|------------|------|---|
|             | D048  | ⇒ <u>1</u> | 1676 | 4 |
|             | D055  |            | 2422 | 4 |
| 2           | D056  |            | 2126 | 4 |
| 2<br>中<br>3 | D057  |            | 1830 | 4 |
| <b>3</b>    | D744  |            | 2718 | 1 |
|             | D110  |            | 1585 | 1 |
|             | D110R |            | 1585 | 1 |
|             | D743  |            | 4380 | 1 |
|             | D105  |            | 1918 | 4 |
|             | D741L | لگل        | 2431 | 2 |
|             | D742R | 1,1        | 2431 | 2 |