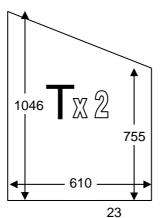

### BUITENAFMETINGEN (MM)

De maten in mm hieronder zijn de buitenmaten

| MODEL      |           | A (mm) Breedte | B (mm) Lengte | C (mm) Diagonaal |
|------------|-----------|----------------|---------------|------------------|
|            | 14 x 8    |                | 2632          | 4642             |
| 14 RENOWN  | 14 x 10   | 4454           | 3252          | 5020             |
|            | 14 x 12   |                | 3872          | 5442             |
|            | 6ft ext.  | -              | 1860          | -                |
| EXTENSIONS | 8ft ext.  | -              | 2480          | -                |
|            | 10ft ext. | -              | 3100          | -                |
|            | 12ft ext. | -              | 3720          | -                |