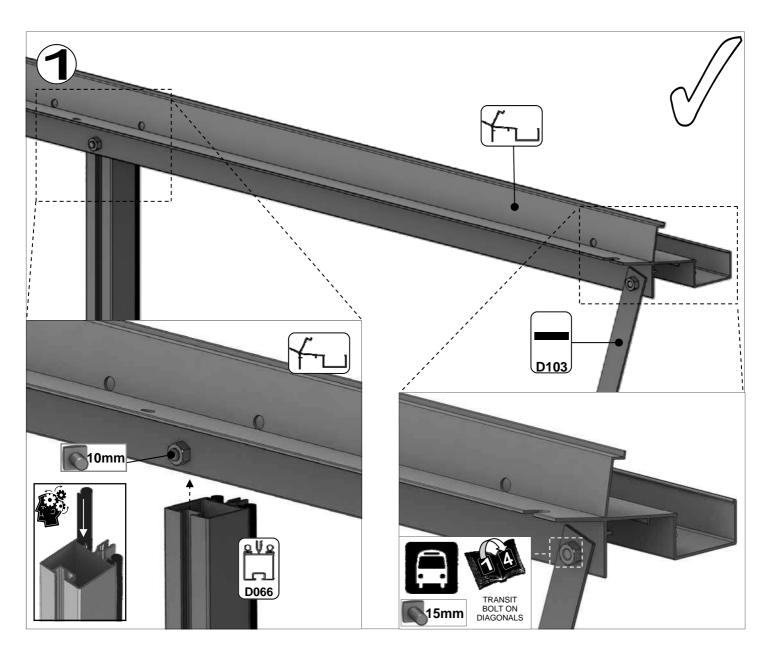

| SECTIE<br>NUMMER | TITEL                                 | MONTAGE SAMENVATTING: BELANGRIJKE INFORMATIE / OVERWEGINGEN                                                                                                                                                                                                                                                                                                                                                                                                                                                                                                                                                                                                                                                                                                                                                                                  |
|------------------|---------------------------------------|----------------------------------------------------------------------------------------------------------------------------------------------------------------------------------------------------------------------------------------------------------------------------------------------------------------------------------------------------------------------------------------------------------------------------------------------------------------------------------------------------------------------------------------------------------------------------------------------------------------------------------------------------------------------------------------------------------------------------------------------------------------------------------------------------------------------------------------------|
| ı                | ONDERDELEN-<br>LIJST                  | Monteer eerst alle wanden separaat op een vlakke schone ondergrond. Sorteer de onderdelen en leg ze in de vorm zoals op de tekening is aangegeven. Pak niet alle bundels tegelijk uit. Zorg dat u georganiseerd te werk gaat. Onderdelen kunnen worden geïdentificeerd aan de hand van hun profielfoto's en opgegeven lengtes.                                                                                                                                                                                                                                                                                                                                                                                                                                                                                                               |
| В                | BASE<br>FUNDERING                     | Afmetingen en aanbevelingen voor de fundering. Zorg ervoor dat uw fundering vlak en waterpas is. ledere oneffenheid komt terug in het gebouw bij het beglazen!                                                                                                                                                                                                                                                                                                                                                                                                                                                                                                                                                                                                                                                                               |
| V                | VOORBEREIDING                         | Benodigde gereedschappen o.a.: 2x steeksleutel 10mm, stanley-mes, kitspuit, kruiskopschroevendraaier, schroefmachine (niet voor bouten/moeren!), waterpas, veiligheidsbril, veiligheidshelm en handshoenen.                                                                                                                                                                                                                                                                                                                                                                                                                                                                                                                                                                                                                                  |
| 1                | ZIJWAND(EN)                           | Neem het tuinkasprofiel met de rubbers erin en de diagonale schoren, gebruik 10mm bouten om ze aan de goot te bevestigen en gebruik 15mm bouten aan de dorpels (let op hoe de kop van de bouten in elk profiel schuift tijdens de constructie).                                                                                                                                                                                                                                                                                                                                                                                                                                                                                                                                                                                              |
| 2                | VOORWAND                              | Zorg er opnieuw voor dat het frame is gerubberd en volg de instructies om het frame van de kas in elkaar te zetten. Zorg ervoor dat u de extra bouten heeft aangebracht die u in sectie 4, 5 en 10 heeft moeten gebruiken. Voor de dak- en zijhoekbalken is niet voor elke sleuf rubber nodig, tenzij u een (optionele) scheidingswand heeft                                                                                                                                                                                                                                                                                                                                                                                                                                                                                                 |
| 3                | ACHTERWAND                            | (zie aparte handleiding en sectie V).                                                                                                                                                                                                                                                                                                                                                                                                                                                                                                                                                                                                                                                                                                                                                                                                        |
| 4                | DE WANDEN<br>AAN ELKAAR<br>BEVESTIGEN | Neem de zijwand(en) (1), de voorwand (2) en de achterwand (3) en voeg ze samen op de fundering.                                                                                                                                                                                                                                                                                                                                                                                                                                                                                                                                                                                                                                                                                                                                              |
| 5                | DAK                                   | Bevestig de nok en plaats vervolgens de gerubberde dakprofielen. Zorg ervoor dat de deze volledig tegen de nok en de goot aanliggen. Er worden buisvormige beugels meegeleverd voor extra stevigheid. Deze kunnen nu of later worden gemonteerd met (hamerkop)bouten.                                                                                                                                                                                                                                                                                                                                                                                                                                                                                                                                                                        |
| 6a               | DAKRAAM                               | Gebruik silicone om de glasplaat in de sponning vast te zetten. Ook zonder silicone blijft het dakraam in het profielwerk zitten. Soms komen de gaatjes niet 100% overeen bij het monteren van het dakraam. U kunt deze dan eenvoudig opboren met een 7mm boortje zodat de onderdelen alsnog in elkaar passen.                                                                                                                                                                                                                                                                                                                                                                                                                                                                                                                               |
| 6b               | RAAMDORPEL                            | Plaats de raamdorpel nadat u de glasplaat heeft geplaatst die eronder komt. Op die manier heeft u direct de juiste plek. De raamdorpel schuift iets over het glas heen.                                                                                                                                                                                                                                                                                                                                                                                                                                                                                                                                                                                                                                                                      |
| 7                | DEUR                                  | Monteer de deur op aan de hand van de instructies. Leg de deur aan de kant klaar voor bevestiging in sectie (10).                                                                                                                                                                                                                                                                                                                                                                                                                                                                                                                                                                                                                                                                                                                            |
| 8                | BEGLAZING                             | Voor u het glas plaatst kunt u de zwarte schroeflijsten alvast rondom de kas klaarzetten. In sommige gevallen moeten de zwarte lijsten nog iets worden ingekort. Ook is het belangrijk dat de gaatjes waar de RVS schroeven doorheen gaan ook op het uiteinde zitten. Neem een 6.5mm boortje om eventueel nog een gaat je bij te boren. Leg eerst de glasplaat linksachter op het dak, dan linksachter in de zijwand en in de kopgevel linksachter. Op deze manier kunt u zien of het frame helemaal recht en haaks staat. Meestal moet er nog een en ander afgesteld worden voor u het glas in de kas kunt monteren. Na linksachter kunt u rechtsvoor erin zetten. Hierdoor weet u (zeker bij grotere kassen) dat alle glas er netjes in komt. Helemaal perfect bestaat bijna niet. In de ondergrond zit altijd wel een kleine oneffenheid. |
| 9                | DAKRAAM-<br>BEVESTIGING               | Neem het voorgemonteerde dakraam en schuif deze aan de voor- of achterzijde in de nok. Vergeet niet om onderdeel D220 voor en achter het raam te plaatsen zodat het raam op zijn plek blijft.                                                                                                                                                                                                                                                                                                                                                                                                                                                                                                                                                                                                                                                |
| 10               | DEUR-<br>BEVESTIGING                  | Gebruik de boutjes die u al heeft ingevoerd bij stap 2 om de deurgeleider te bevestigen. De onderdorpel moet in elkaar geklikt worden. Zorg dat de ondergrond hier 100% recht en vlak is.                                                                                                                                                                                                                                                                                                                                                                                                                                                                                                                                                                                                                                                    |
| 11               | VERANKERING                           | Nu de kas volledig is afgemonteerd en het glas in de sponningen is geplaats kunt u de kas verankeren aan de ondergrond.                                                                                                                                                                                                                                                                                                                                                                                                                                                                                                                                                                                                                                                                                                                      |
| 12               | OPTIONELE<br>LAMELLENRAMEN            | De lamellenramen plaatst u tijdens het beglazen met een zwart H-profiel eronder en erboven.                                                                                                                                                                                                                                                                                                                                                                                                                                                                                                                                                                                                                                                                                                                                                  |
| 13               | OPTIONELE<br>OPBERG-<br>PLANKEN       | Robinsons opbergplanken en werktafels zijn een efficiente en integrale oplossing. Let op dat het monteren tijdrovend is. U kunt bij het voorbereiden van de kas boutjes en moertjes in de profielen schuiven zodat u het gebruik van hamerkopbouten voorkomt. Met de vierkante boutjes is het monteren een stuk gemakkelijker. Neem rustig de tijd om de tafel en plank te installeren.                                                                                                                                                                                                                                                                                                                                                                                                                                                      |
| 14               | OPTIONELE<br>WERKTAFEL                |                                                                                                                                                                                                                                                                                                                                                                                                                                                                                                                                                                                                                                                                                                                                                                                                                                              |
| 15               | AFWERKING                             | Als laatste kunt u de regenpijpen monteren. Kit e.e.a. goed af om lekkage te voorkomen.                                                                                                                                                                                                                                                                                                                                                                                                                                                                                                                                                                                                                                                                                                                                                      |