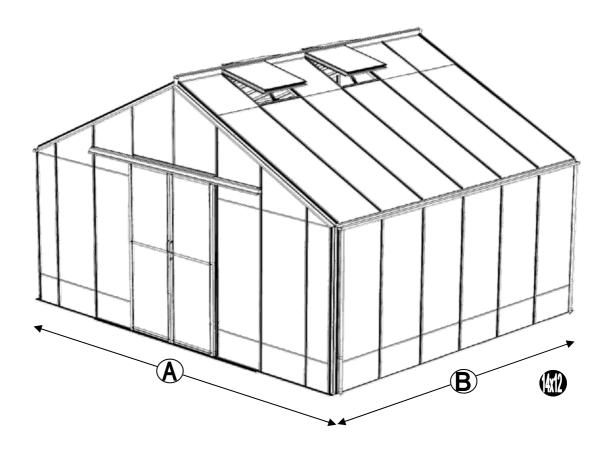

# Robinsons Renown met glas tot aan de grond

| NOMINAL SIZE | A (mm) | B (mm) |
|--------------|--------|--------|
| 14 x 8       |        | 2632   |
| 14 x 10      | 4454   | 3252   |
| 14 x 12      |        | 3872   |

### BUITENAFMETINGEN (MM)

De maten in mm hieronder zijn de buitenmaten

| MODEL      |           | A (mm) Breedte | B (mm) Lengte | C (mm) Diagonaal |
|------------|-----------|----------------|---------------|------------------|
|            | 14 x 8    |                | 2632          | 4642             |
| 14 RENOWN  | 14 x 10   | 4454           | 3252          | 5020             |
|            | 14 x 12   |                | 3872          | 5442             |
|            | 6ft ext.  | -              | 1860          | -                |
| EXTENSIONS | 8ft ext.  | -              | 2480          | -                |
|            | 10ft ext. | -              | 3100          | -                |
|            | 12ft ext. | -              | 3720          | -                |