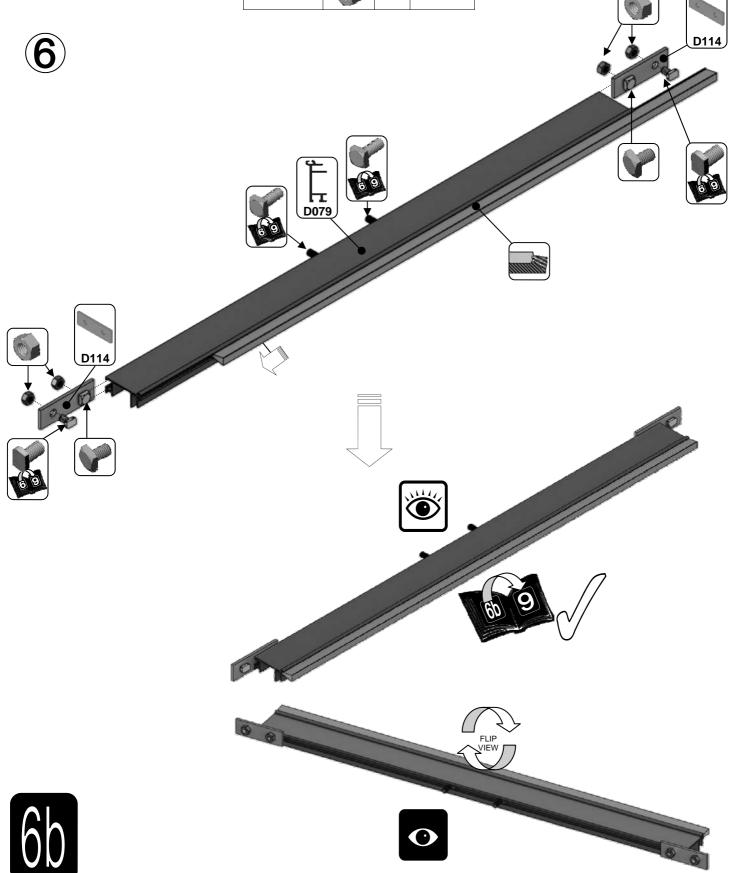

| SECTIE<br>NUMMER | TITEL                                 | MONTAGE SAMENVATTING: BELANGRIJKE INFORMATIE / OVERWEGINGEN                                                                                                                                                                                                                                                                                                                                                                                                                                                                                                                                                                                                                                                                                                                                                                                  |
|------------------|---------------------------------------|----------------------------------------------------------------------------------------------------------------------------------------------------------------------------------------------------------------------------------------------------------------------------------------------------------------------------------------------------------------------------------------------------------------------------------------------------------------------------------------------------------------------------------------------------------------------------------------------------------------------------------------------------------------------------------------------------------------------------------------------------------------------------------------------------------------------------------------------|
| ı                | ONDERDELEN-<br>LIJST                  | Monteer eerst alle wanden separaat op een vlakke schone ondergrond. Sorteer de onderdelen en leg ze in de vorm zoals op de tekening is aangegeven. Pak niet alle bundels tegelijk uit. Zorg dat u georganiseerd te werk gaat. Onderdelen kunnen worden geïdentificeerd aan de hand van hun profielfoto's en opgegeven lengtes.                                                                                                                                                                                                                                                                                                                                                                                                                                                                                                               |
| В                | BASE<br>FUNDERING                     | Afmetingen en aanbevelingen voor de fundering. Zorg ervoor dat uw fundering vlak en waterpas is. ledere oneffenheid komt terug in het gebouw bij het beglazen!                                                                                                                                                                                                                                                                                                                                                                                                                                                                                                                                                                                                                                                                               |
| V                | VOORBEREIDING                         | Benodigde gereedschappen o.a.: 2x steeksleutel 10mm, stanley-mes, kitspuit, kruiskopschroevendraaier, schroefmachine (niet voor bouten/moeren!), waterpas, veiligheidsbril, veiligheidshelm en handshoenen.                                                                                                                                                                                                                                                                                                                                                                                                                                                                                                                                                                                                                                  |
| 1                | ZIJWAND(EN)                           | Neem het tuinkasprofiel met de rubbers erin en de diagonale schoren, gebruik 10mm bouten om ze aan de goot te bevestigen en gebruik 15mm bouten aan de dorpels (let op hoe de kop van de bouten in elk profiel schuift tijdens de constructie).                                                                                                                                                                                                                                                                                                                                                                                                                                                                                                                                                                                              |
| 2                | VOORWAND                              | Zorg er opnieuw voor dat het frame is gerubberd en volg de instructies om het frame van de kas in elkaar te zetten. Zorg ervoor dat u de extra bouten heeft aangebracht die u in sectie 4, 5 en 10 heeft moeten gebruiken. Voor de dak- en zijhoekbalken is niet voor elke sleuf rubber nodig, tenzij u een (optionele) scheidingswand heeft                                                                                                                                                                                                                                                                                                                                                                                                                                                                                                 |
| 3                | ACHTERWAND                            | (zie aparte handleiding en sectie V).                                                                                                                                                                                                                                                                                                                                                                                                                                                                                                                                                                                                                                                                                                                                                                                                        |
| 4                | DE WANDEN<br>AAN ELKAAR<br>BEVESTIGEN | Neem de zijwand(en) (1), de voorwand (2) en de achterwand (3) en voeg ze samen op de fundering.                                                                                                                                                                                                                                                                                                                                                                                                                                                                                                                                                                                                                                                                                                                                              |
| 5                | DAK                                   | Bevestig de nok en plaats vervolgens de gerubberde dakprofielen. Zorg ervoor dat de deze volledig tegen de nok en de goot aanliggen. Er worden buisvormige beugels meegeleverd voor extra stevigheid. Deze kunnen nu of later worden gemonteerd met (hamerkop)bouten.                                                                                                                                                                                                                                                                                                                                                                                                                                                                                                                                                                        |
| 6a               | DAKRAAM                               | Gebruik silicone om de glasplaat in de sponning vast te zetten. Ook zonder silicone blijft het dakraam in het profielwerk zitten. Soms komen de gaatjes niet 100% overeen bij het monteren van het dakraam. U kunt deze dan eenvoudig opboren met een 7mm boortje zodat de onderdelen alsnog in elkaar passen.                                                                                                                                                                                                                                                                                                                                                                                                                                                                                                                               |
| 6b               | RAAMDORPEL                            | Plaats de raamdorpel nadat u de glasplaat heeft geplaatst die eronder komt. Op die manier heeft u direct de juiste plek. De raamdorpel schuift iets over het glas heen.                                                                                                                                                                                                                                                                                                                                                                                                                                                                                                                                                                                                                                                                      |
| 7                | DEUR                                  | Monteer de deur op aan de hand van de instructies. Leg de deur aan de kant klaar voor bevestiging in sectie (10).                                                                                                                                                                                                                                                                                                                                                                                                                                                                                                                                                                                                                                                                                                                            |
| 8                | BEGLAZING                             | Voor u het glas plaatst kunt u de zwarte schroeflijsten alvast rondom de kas klaarzetten. In sommige gevallen moeten de zwarte lijsten nog iets worden ingekort. Ook is het belangrijk dat de gaatjes waar de RVS schroeven doorheen gaan ook op het uiteinde zitten. Neem een 6.5mm boortje om eventueel nog een gaat je bij te boren. Leg eerst de glasplaat linksachter op het dak, dan linksachter in de zijwand en in de kopgevel linksachter. Op deze manier kunt u zien of het frame helemaal recht en haaks staat. Meestal moet er nog een en ander afgesteld worden voor u het glas in de kas kunt monteren. Na linksachter kunt u rechtsvoor erin zetten. Hierdoor weet u (zeker bij grotere kassen) dat alle glas er netjes in komt. Helemaal perfect bestaat bijna niet. In de ondergrond zit altijd wel een kleine oneffenheid. |
| 9                | DAKRAAM-<br>BEVESTIGING               | Neem het voorgemonteerde dakraam en schuif deze aan de voor- of achterzijde in de nok. Vergeet niet om onderdeel D220 voor en achter het raam te plaatsen zodat het raam op zijn plek blijft.                                                                                                                                                                                                                                                                                                                                                                                                                                                                                                                                                                                                                                                |
| 10               | DEUR-<br>BEVESTIGING                  | Gebruik de boutjes die u al heeft ingevoerd bij stap 2 om de deurgeleider te bevestigen. De onderdorpel moet in elkaar geklikt worden. Zorg dat de ondergrond hier 100% recht en vlak is.                                                                                                                                                                                                                                                                                                                                                                                                                                                                                                                                                                                                                                                    |
| 11               | VERANKERING                           | Nu de kas volledig is afgemonteerd en het glas in de sponningen is geplaats kunt u de kas verankeren aan de ondergrond.                                                                                                                                                                                                                                                                                                                                                                                                                                                                                                                                                                                                                                                                                                                      |
| 12               | OPTIONELE<br>LAMELLENRAMEN            | De lamellenramen plaatst u tijdens het beglazen met een zwart H-profiel eronder en erboven.                                                                                                                                                                                                                                                                                                                                                                                                                                                                                                                                                                                                                                                                                                                                                  |
| 13               | OPTIONELE<br>OPBERG-<br>PLANKEN       | Robinsons opbergplanken en werktafels zijn een efficiente en integrale oplossing. Let op dat het monteren tijdrovend is. U kunt bij het voorbereiden van de kas boutjes en moertjes in de profielen schuiven zodat u het gebruik van hamerkopbouten voorkomt. Met de vierkante boutjes is het monteren een stuk gemakkelijker. Neem rustig de tijd om de tafel en plank te installeren.                                                                                                                                                                                                                                                                                                                                                                                                                                                      |
| 14               | OPTIONELE<br>WERKTAFEL                |                                                                                                                                                                                                                                                                                                                                                                                                                                                                                                                                                                                                                                                                                                                                                                                                                                              |
| 15               | AFWERKING                             | Als laatste kunt u de regenpijpen monteren. Kit e.e.a. goed af om lekkage te voorkomen.                                                                                                                                                                                                                                                                                                                                                                                                                                                                                                                                                                                                                                                                                                                                                      |