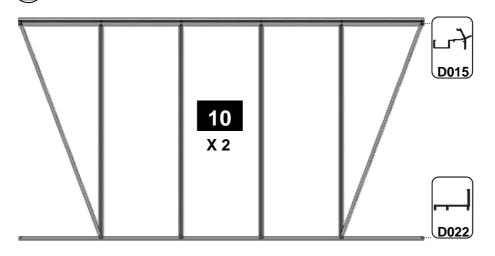

VOORBEELD 2

|             |        | _        |
|-------------|--------|----------|
|             | 10 X 2 |          |
| Part No     | mm     | Quantity |
| D015        | 3137   | 2        |
| D022        | 3134   | 2        |
| D066        | 1676   | 8        |
| D103        | 1787   | 4        |
| D174        | 6      | 8        |
| M6-<br>10mm | 8      | 8        |
| M6-<br>15mm | 8      | 12       |
| M6-<br>NUT  |        | 20       |
| Rubber      | 1000   | 27       |