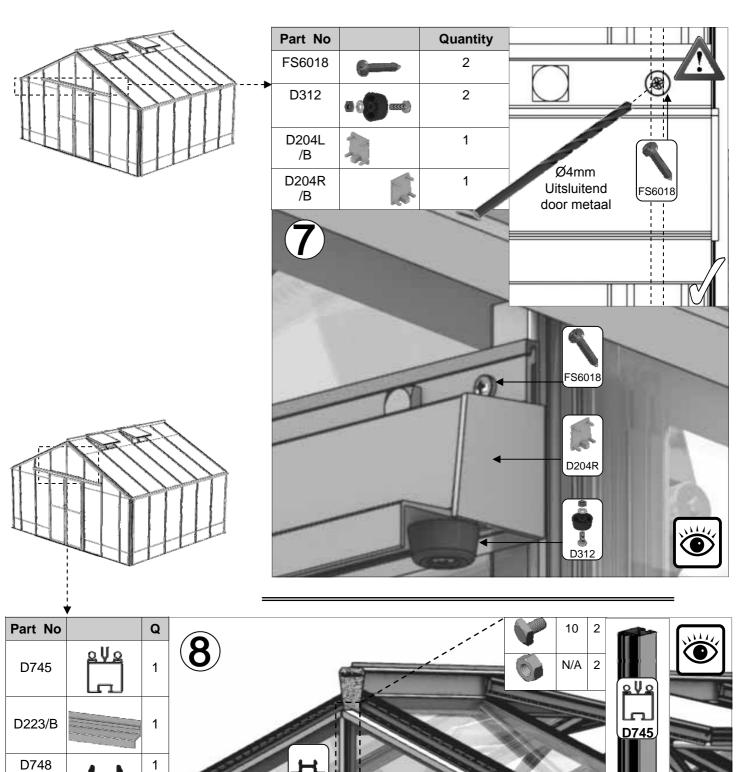

#### Robinsons afdeklijsten:

Bij een Robinsons tuinkas bestaan de afdeklijsten uit twee delen. De onderste zwarte kunststof afdeklijsten worden op het frame geschroefd. Hierdoor wordt het glas op het rubber profiel gedrukt. Daarna moeten de bovenste aluminium afdeklijsten worden aangebracht. Op deze manier worden de kopjes van de RVS schroeven afgedekt. Indien u moeite heeft met het aandrukken van de afdeklijsten, raden wij u aan om een rubberen hamer of een houten blok en hamer te gebruiken. Een korte, scherpe tik op de afdeklijst aan één kant is alles wat nodig is om deze vast te zetten.

Sommige aluminium afdeklijsten hebben aan één kant een gat dat wordt gebruikt om de onderdelen aan op te hangen tijdens het poedercoaten. Als u wilt, kunt u het gat gebruiken om te voorkomen dat de afdeklijsten in het dak schuiven.