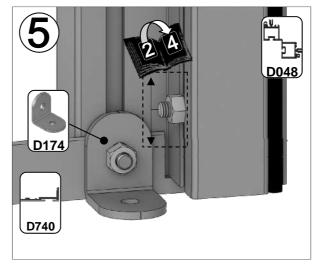

| SECTIE<br>NUMMER | TITEL                                 | MONTAGE SAMENVATTING: BELANGRIJKE INFORMATIE / OVERWEGINGEN                                                                                                                                                                                                                                                                                                                                                                                                                                                                                                                                                                                                                                                                                                                                                                                  |
|------------------|---------------------------------------|----------------------------------------------------------------------------------------------------------------------------------------------------------------------------------------------------------------------------------------------------------------------------------------------------------------------------------------------------------------------------------------------------------------------------------------------------------------------------------------------------------------------------------------------------------------------------------------------------------------------------------------------------------------------------------------------------------------------------------------------------------------------------------------------------------------------------------------------|
| ı                | ONDERDELEN-<br>LIJST                  | Monteer eerst alle wanden separaat op een vlakke schone ondergrond. Sorteer de onderdelen en leg ze in de vorm zoals op de tekening is aangegeven. Pak niet alle bundels tegelijk uit. Zorg dat u georganiseerd te werk gaat. Onderdelen kunnen worden geïdentificeerd aan de hand van hun profielfoto's en opgegeven lengtes.                                                                                                                                                                                                                                                                                                                                                                                                                                                                                                               |
| В                | BASE<br>FUNDERING                     | Afmetingen en aanbevelingen voor de fundering. Zorg ervoor dat uw fundering vlak en waterpas is. ledere oneffenheid komt terug in het gebouw bij het beglazen!                                                                                                                                                                                                                                                                                                                                                                                                                                                                                                                                                                                                                                                                               |
| V                | VOORBEREIDING                         | Benodigde gereedschappen o.a.: 2x steeksleutel 10mm, stanley-mes, kitspuit, kruiskopschroevendraaier, schroefmachine (niet voor bouten/moeren!), waterpas, veiligheidsbril, veiligheidshelm en handshoenen.                                                                                                                                                                                                                                                                                                                                                                                                                                                                                                                                                                                                                                  |
| 1                | ZIJWAND(EN)                           | Neem het tuinkasprofiel met de rubbers erin en de diagonale schoren, gebruik 10mm bouten om ze aan de goot te bevestigen en gebruik 15mm bouten aan de dorpels (let op hoe de kop van de bouten in elk profiel schuift tijdens de constructie).                                                                                                                                                                                                                                                                                                                                                                                                                                                                                                                                                                                              |
| 2                | VOORWAND                              | Zorg er opnieuw voor dat het frame is gerubberd en volg de instructies om het frame van de kas in elkaar te zetten. Zorg ervoor dat u de extra bouten heeft aangebracht die u in sectie 4, 5 en 10 heeft moeten gebruiken. Voor de dak- en zijhoekbalken is niet voor elke sleuf rubber nodig, tenzij u een (optionele) scheidingswand heeft                                                                                                                                                                                                                                                                                                                                                                                                                                                                                                 |
| 3                | ACHTERWAND                            | (zie aparte handleiding en sectie V).                                                                                                                                                                                                                                                                                                                                                                                                                                                                                                                                                                                                                                                                                                                                                                                                        |
| 4                | DE WANDEN<br>AAN ELKAAR<br>BEVESTIGEN | Neem de zijwand(en) (1), de voorwand (2) en de achterwand (3) en voeg ze samen op de fundering.                                                                                                                                                                                                                                                                                                                                                                                                                                                                                                                                                                                                                                                                                                                                              |
| 5                | DAK                                   | Bevestig de nok en plaats vervolgens de gerubberde dakprofielen. Zorg ervoor dat de deze volledig tegen de nok en de goot aanliggen. Er worden buisvormige beugels meegeleverd voor extra stevigheid. Deze kunnen nu of later worden gemonteerd met (hamerkop)bouten.                                                                                                                                                                                                                                                                                                                                                                                                                                                                                                                                                                        |
| 6a               | DAKRAAM                               | Gebruik silicone om de glasplaat in de sponning vast te zetten. Ook zonder silicone blijft het dakraam in het profielwerk zitten. Soms komen de gaatjes niet 100% overeen bij het monteren van het dakraam. U kunt deze dan eenvoudig opboren met een 7mm boortje zodat de onderdelen alsnog in elkaar passen.                                                                                                                                                                                                                                                                                                                                                                                                                                                                                                                               |
| 6b               | RAAMDORPEL                            | Plaats de raamdorpel nadat u de glasplaat heeft geplaatst die eronder komt. Op die manier heeft u direct de juiste plek. De raamdorpel schuift iets over het glas heen.                                                                                                                                                                                                                                                                                                                                                                                                                                                                                                                                                                                                                                                                      |
| 7                | DEUR                                  | Monteer de deur op aan de hand van de instructies. Leg de deur aan de kant klaar voor bevestiging in sectie (10).                                                                                                                                                                                                                                                                                                                                                                                                                                                                                                                                                                                                                                                                                                                            |
| 8                | BEGLAZING                             | Voor u het glas plaatst kunt u de zwarte schroeflijsten alvast rondom de kas klaarzetten. In sommige gevallen moeten de zwarte lijsten nog iets worden ingekort. Ook is het belangrijk dat de gaatjes waar de RVS schroeven doorheen gaan ook op het uiteinde zitten. Neem een 6.5mm boortje om eventueel nog een gaat je bij te boren. Leg eerst de glasplaat linksachter op het dak, dan linksachter in de zijwand en in de kopgevel linksachter. Op deze manier kunt u zien of het frame helemaal recht en haaks staat. Meestal moet er nog een en ander afgesteld worden voor u het glas in de kas kunt monteren. Na linksachter kunt u rechtsvoor erin zetten. Hierdoor weet u (zeker bij grotere kassen) dat alle glas er netjes in komt. Helemaal perfect bestaat bijna niet. In de ondergrond zit altijd wel een kleine oneffenheid. |
| 9                | DAKRAAM-<br>BEVESTIGING               | Neem het voorgemonteerde dakraam en schuif deze aan de voor- of achterzijde in de nok. Vergeet niet om onderdeel D220 voor en achter het raam te plaatsen zodat het raam op zijn plek blijft.                                                                                                                                                                                                                                                                                                                                                                                                                                                                                                                                                                                                                                                |
| 10               | DEUR-<br>BEVESTIGING                  | Gebruik de boutjes die u al heeft ingevoerd bij stap 2 om de deurgeleider te bevestigen. De onderdorpel moet in elkaar geklikt worden. Zorg dat de ondergrond hier 100% recht en vlak is.                                                                                                                                                                                                                                                                                                                                                                                                                                                                                                                                                                                                                                                    |
| 11               | VERANKERING                           | Nu de kas volledig is afgemonteerd en het glas in de sponningen is geplaats kunt u de kas verankeren aan de ondergrond.                                                                                                                                                                                                                                                                                                                                                                                                                                                                                                                                                                                                                                                                                                                      |
| 12               | OPTIONELE<br>LAMELLENRAMEN            | De lamellenramen plaatst u tijdens het beglazen met een zwart H-profiel eronder en erboven.                                                                                                                                                                                                                                                                                                                                                                                                                                                                                                                                                                                                                                                                                                                                                  |
| 13               | OPTIONELE<br>OPBERG-<br>PLANKEN       | Robinsons opbergplanken en werktafels zijn een efficiente en integrale oplossing. Let op dat het monteren tijdrovend is. U kunt bij het voorbereiden van de kas boutjes en moertjes in de profielen schuiven zodat u het gebruik van hamerkopbouten voorkomt. Met de vierkante boutjes is het monteren een stuk gemakkelijker. Neem rustig de tijd om de tafel en plank te installeren.                                                                                                                                                                                                                                                                                                                                                                                                                                                      |
| 14               | OPTIONELE<br>WERKTAFEL                |                                                                                                                                                                                                                                                                                                                                                                                                                                                                                                                                                                                                                                                                                                                                                                                                                                              |
| 15               | AFWERKING                             | Als laatste kunt u de regenpijpen monteren. Kit e.e.a. goed af om lekkage te voorkomen.                                                                                                                                                                                                                                                                                                                                                                                                                                                                                                                                                                                                                                                                                                                                                      |