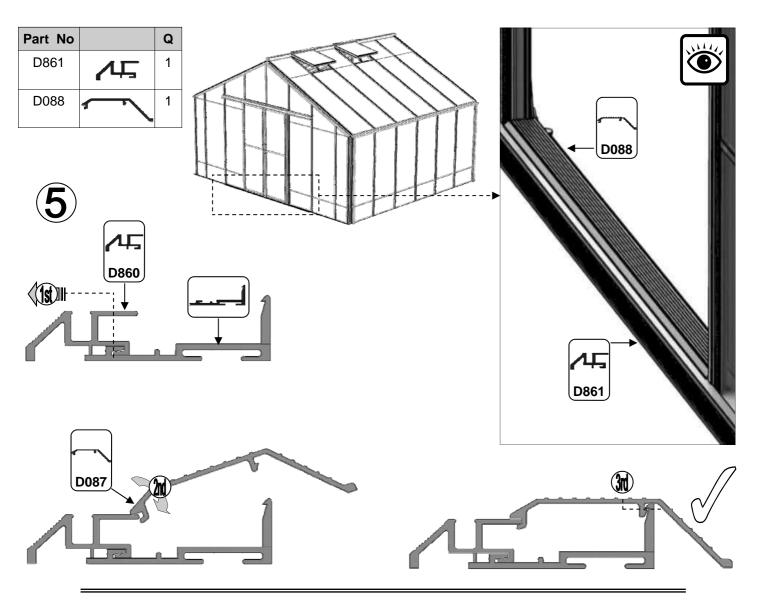

#### Robinsons afdeklijsten:

Bij een Robinsons tuinkas bestaan de afdeklijsten uit twee delen. De onderste zwarte kunststof afdeklijsten worden op het frame geschroefd. Hierdoor wordt het glas op het rubber profiel gedrukt. Daarna moeten de bovenste aluminium afdeklijsten worden aangebracht. Op deze manier worden de kopjes van de RVS schroeven afgedekt. Indien u moeite heeft met het aandrukken van de afdeklijsten, raden wij u aan om een rubberen hamer of een houten blok en hamer te gebruiken. Een korte, scherpe tik op de afdeklijst aan één kant is alles wat nodig is om deze vast te zetten.

Sommige aluminium afdeklijsten hebben aan één kant een gat dat wordt gebruikt om de onderdelen aan op te hangen tijdens het poedercoaten. Als u wilt, kunt u het gat gebruiken om te voorkomen dat de afdeklijsten in het dak schuiven.