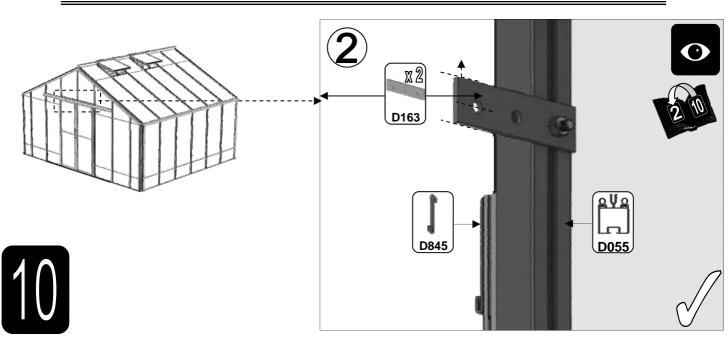

| SECTIE<br>NUMMER | TITEL                                 | MONTAGE SAMENVATTING: BELANGRIJKE INFORMATIE / OVERWEGINGEN                                                                                                                                                                                                                                                                                                                                                                                                                                                                                                                                                                                                                                                                                                                                                                                  |
|------------------|---------------------------------------|----------------------------------------------------------------------------------------------------------------------------------------------------------------------------------------------------------------------------------------------------------------------------------------------------------------------------------------------------------------------------------------------------------------------------------------------------------------------------------------------------------------------------------------------------------------------------------------------------------------------------------------------------------------------------------------------------------------------------------------------------------------------------------------------------------------------------------------------|
| ı                | ONDERDELEN-<br>LIJST                  | Monteer eerst alle wanden separaat op een vlakke schone ondergrond. Sorteer de onderdelen en leg ze in de vorm zoals op de tekening is aangegeven. Pak niet alle bundels tegelijk uit. Zorg dat u georganiseerd te werk gaat. Onderdelen kunnen worden geïdentificeerd aan de hand van hun profielfoto's en opgegeven lengtes.                                                                                                                                                                                                                                                                                                                                                                                                                                                                                                               |
| В                | BASE<br>FUNDERING                     | Afmetingen en aanbevelingen voor de fundering. Zorg ervoor dat uw fundering vlak en waterpas is. ledere oneffenheid komt terug in het gebouw bij het beglazen!                                                                                                                                                                                                                                                                                                                                                                                                                                                                                                                                                                                                                                                                               |
| V                | VOORBEREIDING                         | Benodigde gereedschappen o.a.: 2x steeksleutel 10mm, stanley-mes, kitspuit, kruiskopschroevendraaier, schroefmachine (niet voor bouten/moeren!), waterpas, veiligheidsbril, veiligheidshelm en handshoenen.                                                                                                                                                                                                                                                                                                                                                                                                                                                                                                                                                                                                                                  |
| 1                | ZIJWAND(EN)                           | Neem het tuinkasprofiel met de rubbers erin en de diagonale schoren, gebruik 10mm bouten om ze aan de goot te bevestigen en gebruik 15mm bouten aan de dorpels (let op hoe de kop van de bouten in elk profiel schuift tijdens de constructie).                                                                                                                                                                                                                                                                                                                                                                                                                                                                                                                                                                                              |
| 2                | VOORWAND                              | Zorg er opnieuw voor dat het frame is gerubberd en volg de instructies om het frame van de kas in elkaar te zetten. Zorg ervoor dat u de extra bouten heeft aangebracht die u in sectie 4, 5 en 10 heeft moeten gebruiken. Voor de dak- en zijhoekbalken is niet voor elke sleuf rubber nodig, tenzij u een (optionele) scheidingswand heeft                                                                                                                                                                                                                                                                                                                                                                                                                                                                                                 |
| 3                | ACHTERWAND                            | (zie aparte handleiding en sectie V).                                                                                                                                                                                                                                                                                                                                                                                                                                                                                                                                                                                                                                                                                                                                                                                                        |
| 4                | DE WANDEN<br>AAN ELKAAR<br>BEVESTIGEN | Neem de zijwand(en) (1), de voorwand (2) en de achterwand (3) en voeg ze samen op de fundering.                                                                                                                                                                                                                                                                                                                                                                                                                                                                                                                                                                                                                                                                                                                                              |
| 5                | DAK                                   | Bevestig de nok en plaats vervolgens de gerubberde dakprofielen. Zorg ervoor dat de deze volledig tegen de nok en de goot aanliggen. Er worden buisvormige beugels meegeleverd voor extra stevigheid. Deze kunnen nu of later worden gemonteerd met (hamerkop)bouten.                                                                                                                                                                                                                                                                                                                                                                                                                                                                                                                                                                        |
| 6a               | DAKRAAM                               | Gebruik silicone om de glasplaat in de sponning vast te zetten. Ook zonder silicone blijft het dakraam in het profielwerk zitten. Soms komen de gaatjes niet 100% overeen bij het monteren van het dakraam. U kunt deze dan eenvoudig opboren met een 7mm boortje zodat de onderdelen alsnog in elkaar passen.                                                                                                                                                                                                                                                                                                                                                                                                                                                                                                                               |
| 6b               | RAAMDORPEL                            | Plaats de raamdorpel nadat u de glasplaat heeft geplaatst die eronder komt. Op die manier heeft u direct de juiste plek. De raamdorpel schuift iets over het glas heen.                                                                                                                                                                                                                                                                                                                                                                                                                                                                                                                                                                                                                                                                      |
| 7                | DEUR                                  | Monteer de deur op aan de hand van de instructies. Leg de deur aan de kant klaar voor bevestiging in sectie (10).                                                                                                                                                                                                                                                                                                                                                                                                                                                                                                                                                                                                                                                                                                                            |
| 8                | BEGLAZING                             | Voor u het glas plaatst kunt u de zwarte schroeflijsten alvast rondom de kas klaarzetten. In sommige gevallen moeten de zwarte lijsten nog iets worden ingekort. Ook is het belangrijk dat de gaatjes waar de RVS schroeven doorheen gaan ook op het uiteinde zitten. Neem een 6.5mm boortje om eventueel nog een gaat je bij te boren. Leg eerst de glasplaat linksachter op het dak, dan linksachter in de zijwand en in de kopgevel linksachter. Op deze manier kunt u zien of het frame helemaal recht en haaks staat. Meestal moet er nog een en ander afgesteld worden voor u het glas in de kas kunt monteren. Na linksachter kunt u rechtsvoor erin zetten. Hierdoor weet u (zeker bij grotere kassen) dat alle glas er netjes in komt. Helemaal perfect bestaat bijna niet. In de ondergrond zit altijd wel een kleine oneffenheid. |
| 9                | DAKRAAM-<br>BEVESTIGING               | Neem het voorgemonteerde dakraam en schuif deze aan de voor- of achterzijde in de nok. Vergeet niet om onderdeel D220 voor en achter het raam te plaatsen zodat het raam op zijn plek blijft.                                                                                                                                                                                                                                                                                                                                                                                                                                                                                                                                                                                                                                                |
| 10               | DEUR-<br>BEVESTIGING                  | Gebruik de boutjes die u al heeft ingevoerd bij stap 2 om de deurgeleider te bevestigen. De onderdorpel moet in elkaar geklikt worden. Zorg dat de ondergrond hier 100% recht en vlak is.                                                                                                                                                                                                                                                                                                                                                                                                                                                                                                                                                                                                                                                    |
| 11               | VERANKERING                           | Nu de kas volledig is afgemonteerd en het glas in de sponningen is geplaats kunt u de kas verankeren aan de ondergrond.                                                                                                                                                                                                                                                                                                                                                                                                                                                                                                                                                                                                                                                                                                                      |
| 12               | OPTIONELE<br>LAMELLENRAMEN            | De lamellenramen plaatst u tijdens het beglazen met een zwart H-profiel eronder en erboven.                                                                                                                                                                                                                                                                                                                                                                                                                                                                                                                                                                                                                                                                                                                                                  |
| 13               | OPTIONELE<br>OPBERG-<br>PLANKEN       | Robinsons opbergplanken en werktafels zijn een efficiente en integrale oplossing. Let op dat het monteren tijdrovend is. U kunt bij het voorbereiden van de kas boutjes en moertjes in de profielen schuiven zodat u het gebruik van hamerkopbouten voorkomt. Met de vierkante boutjes is het monteren een stuk gemakkelijker. Neem rustig de tijd om de tafel en plank te installeren.                                                                                                                                                                                                                                                                                                                                                                                                                                                      |
| 14               | OPTIONELE<br>WERKTAFEL                |                                                                                                                                                                                                                                                                                                                                                                                                                                                                                                                                                                                                                                                                                                                                                                                                                                              |
| 15               | AFWERKING                             | Als laatste kunt u de regenpijpen monteren. Kit e.e.a. goed af om lekkage te voorkomen.                                                                                                                                                                                                                                                                                                                                                                                                                                                                                                                                                                                                                                                                                                                                                      |