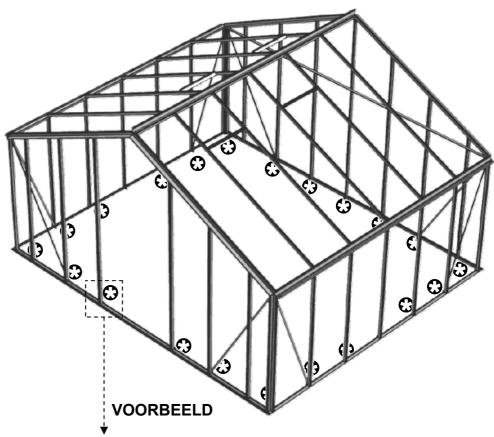

**BELANGRIJK:** Veranker uw kas niet voordat deze volledig is gemonteerd, inclusief beglazing, tenzij u 100% zeker weet dat uw fundering haaks en waterpas is. Anders past het glas niet goed.

**BELANGRIJK**: Als er iets over de nok van een aangebouwd gebouw uitsteekt (zoals een dakoverstek), zorg er dan voor dat het de werking van de dakramen niet belemmert.