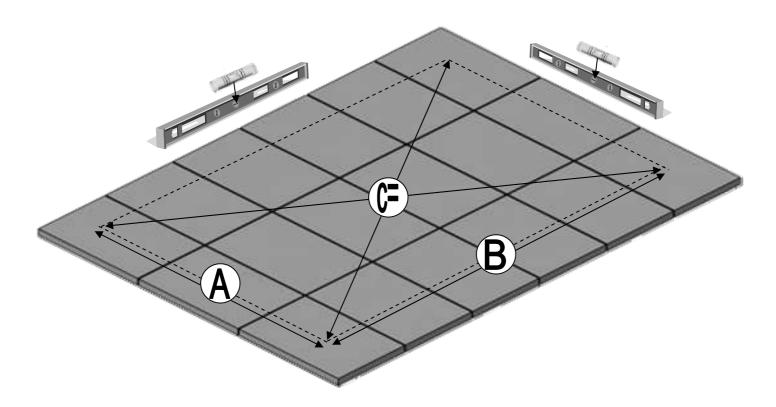

#### DE AFMETINGEN HIERONDER ZIJN DE EXACTE BUITENMATEN VAN DE FUNDERING VOOR HET ROBINSONS ASSORTIMENT.

We kunnen niet genoeg benadrukken hoe belangrijk het is om een goede fundering te hebben voor uw Robinsons tuinkas.

Het is van essentieel belang dat de fundering <u>VLAK</u>, <u>GELIJK</u>, <u>HAAKS</u> en <u>STEVIG</u> genoeg is om het gewicht van de kas inclusief het glas te dragen.

Zorg ervoor dat er voldoende ruimte is rondom de fundering voor zowel het plaatsen van het glas als eventueel onderhoud/schoonmaak.

Een fundering van stoeptegels die iets groter is dan de kas is de ideale oplossing en heeft onze voorkeur.

Een fundering gemaakt met opsluitbanden is ook geschikt. Houd dan wel rekening met de breedte van de opsluitbanden. Bij de voordeur kunnen twee opsluitbanden naast elkaar nodig zijn om de deurgeleider rails op de bodem goed te ondersteunen.