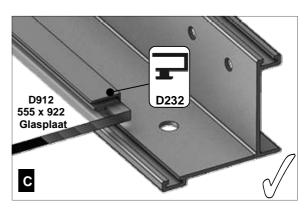

| SECTIE<br>NUMMER | TITEL                                 | MONTAGE SAMENVATTING: BELANGRIJKE INFORMATIE / OVERWEGINGEN                                                                                                                                                                                                                                                                                                                                                                                                                                                                                                                                                                                                                                                                                                                                                                                  |
|------------------|---------------------------------------|----------------------------------------------------------------------------------------------------------------------------------------------------------------------------------------------------------------------------------------------------------------------------------------------------------------------------------------------------------------------------------------------------------------------------------------------------------------------------------------------------------------------------------------------------------------------------------------------------------------------------------------------------------------------------------------------------------------------------------------------------------------------------------------------------------------------------------------------|
| ı                | ONDERDELEN-<br>LIJST                  | Monteer eerst alle wanden separaat op een vlakke schone ondergrond. Sorteer de onderdelen en leg ze in de vorm zoals op de tekening is aangegeven. Pak niet alle bundels tegelijk uit. Zorg dat u georganiseerd te werk gaat. Onderdelen kunnen worden geïdentificeerd aan de hand van hun profielfoto's en opgegeven lengtes.                                                                                                                                                                                                                                                                                                                                                                                                                                                                                                               |
| В                | BASE<br>FUNDERING                     | Afmetingen en aanbevelingen voor de fundering. Zorg ervoor dat uw fundering vlak en waterpas is. ledere oneffenheid komt terug in het gebouw bij het beglazen!                                                                                                                                                                                                                                                                                                                                                                                                                                                                                                                                                                                                                                                                               |
| V                | VOORBEREIDING                         | Benodigde gereedschappen o.a.: 2x steeksleutel 10mm, stanley-mes, kitspuit, kruiskopschroevendraaier, schroefmachine (niet voor bouten/moeren!), waterpas, veiligheidsbril, veiligheidshelm en handshoenen.                                                                                                                                                                                                                                                                                                                                                                                                                                                                                                                                                                                                                                  |
| 1                | ZIJWAND(EN)                           | Neem het tuinkasprofiel met de rubbers erin en de diagonale schoren, gebruik 10mm bouten om ze aan de goot te bevestigen en gebruik 15mm bouten aan de dorpels (let op hoe de kop van de bouten in elk profiel schuift tijdens de constructie).                                                                                                                                                                                                                                                                                                                                                                                                                                                                                                                                                                                              |
| 2                | VOORWAND                              | Zorg er opnieuw voor dat het frame is gerubberd en volg de instructies om het frame van de kas in elkaar te zetten. Zorg ervoor dat u de extra bouten heeft aangebracht die u in sectie 4, 5 en 10 heeft moeten gebruiken. Voor de dak- en zijhoekbalken is niet voor elke sleuf rubber nodig, tenzij u een (optionele) scheidingswand heeft                                                                                                                                                                                                                                                                                                                                                                                                                                                                                                 |
| 3                | ACHTERWAND                            | (zie aparte handleiding en sectie V).                                                                                                                                                                                                                                                                                                                                                                                                                                                                                                                                                                                                                                                                                                                                                                                                        |
| 4                | DE WANDEN<br>AAN ELKAAR<br>BEVESTIGEN | Neem de zijwand(en) (1), de voorwand (2) en de achterwand (3) en voeg ze samen op de fundering.                                                                                                                                                                                                                                                                                                                                                                                                                                                                                                                                                                                                                                                                                                                                              |
| 5                | DAK                                   | Bevestig de nok en plaats vervolgens de gerubberde dakprofielen. Zorg ervoor dat de deze volledig tegen de nok en de goot aanliggen. Er worden buisvormige beugels meegeleverd voor extra stevigheid. Deze kunnen nu of later worden gemonteerd met (hamerkop)bouten.                                                                                                                                                                                                                                                                                                                                                                                                                                                                                                                                                                        |
| 6a               | DAKRAAM                               | Gebruik silicone om de glasplaat in de sponning vast te zetten. Ook zonder silicone blijft het dakraam in het profielwerk zitten. Soms komen de gaatjes niet 100% overeen bij het monteren van het dakraam. U kunt deze dan eenvoudig opboren met een 7mm boortje zodat de onderdelen alsnog in elkaar passen.                                                                                                                                                                                                                                                                                                                                                                                                                                                                                                                               |
| 6b               | RAAMDORPEL                            | Plaats de raamdorpel nadat u de glasplaat heeft geplaatst die eronder komt. Op die manier heeft u direct de juiste plek. De raamdorpel schuift iets over het glas heen.                                                                                                                                                                                                                                                                                                                                                                                                                                                                                                                                                                                                                                                                      |
| 7                | DEUR                                  | Monteer de deur op aan de hand van de instructies. Leg de deur aan de kant klaar voor bevestiging in sectie (10).                                                                                                                                                                                                                                                                                                                                                                                                                                                                                                                                                                                                                                                                                                                            |
| 8                | BEGLAZING                             | Voor u het glas plaatst kunt u de zwarte schroeflijsten alvast rondom de kas klaarzetten. In sommige gevallen moeten de zwarte lijsten nog iets worden ingekort. Ook is het belangrijk dat de gaatjes waar de RVS schroeven doorheen gaan ook op het uiteinde zitten. Neem een 6.5mm boortje om eventueel nog een gaat je bij te boren. Leg eerst de glasplaat linksachter op het dak, dan linksachter in de zijwand en in de kopgevel linksachter. Op deze manier kunt u zien of het frame helemaal recht en haaks staat. Meestal moet er nog een en ander afgesteld worden voor u het glas in de kas kunt monteren. Na linksachter kunt u rechtsvoor erin zetten. Hierdoor weet u (zeker bij grotere kassen) dat alle glas er netjes in komt. Helemaal perfect bestaat bijna niet. In de ondergrond zit altijd wel een kleine oneffenheid. |
| 9                | DAKRAAM-<br>BEVESTIGING               | Neem het voorgemonteerde dakraam en schuif deze aan de voor- of achterzijde in de nok. Vergeet niet om onderdeel D220 voor en achter het raam te plaatsen zodat het raam op zijn plek blijft.                                                                                                                                                                                                                                                                                                                                                                                                                                                                                                                                                                                                                                                |
| 10               | DEUR-<br>BEVESTIGING                  | Gebruik de boutjes die u al heeft ingevoerd bij stap 2 om de deurgeleider te bevestigen. De onderdorpel moet in elkaar geklikt worden. Zorg dat de ondergrond hier 100% recht en vlak is.                                                                                                                                                                                                                                                                                                                                                                                                                                                                                                                                                                                                                                                    |
| 11               | VERANKERING                           | Nu de kas volledig is afgemonteerd en het glas in de sponningen is geplaats kunt u de kas verankeren aan de ondergrond.                                                                                                                                                                                                                                                                                                                                                                                                                                                                                                                                                                                                                                                                                                                      |
| 12               | OPTIONELE<br>LAMELLENRAMEN            | De lamellenramen plaatst u tijdens het beglazen met een zwart H-profiel eronder en erboven.                                                                                                                                                                                                                                                                                                                                                                                                                                                                                                                                                                                                                                                                                                                                                  |
| 13               | OPTIONELE<br>OPBERG-<br>PLANKEN       | Robinsons opbergplanken en werktafels zijn een efficiente en integrale oplossing. Let op dat het monteren tijdrovend is. U kunt bij het voorbereiden van de kas boutjes en moertjes in de profielen schuiven zodat u het gebruik van hamerkopbouten voorkomt. Met de vierkante boutjes is het monteren een stuk gemakkelijker. Neem rustig de tijd om de tafel en plank te installeren.                                                                                                                                                                                                                                                                                                                                                                                                                                                      |
| 14               | OPTIONELE<br>WERKTAFEL                |                                                                                                                                                                                                                                                                                                                                                                                                                                                                                                                                                                                                                                                                                                                                                                                                                                              |
| 15               | AFWERKING                             | Als laatste kunt u de regenpijpen monteren. Kit e.e.a. goed af om lekkage te voorkomen.                                                                                                                                                                                                                                                                                                                                                                                                                                                                                                                                                                                                                                                                                                                                                      |