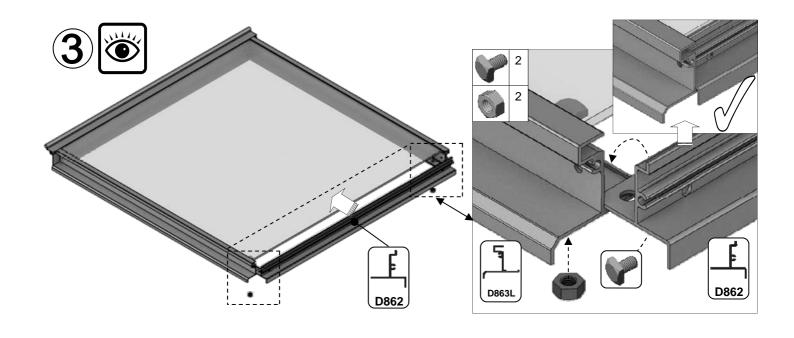

#### Robinsons afdeklijsten:

Bij een Robinsons tuinkas bestaan de afdeklijsten uit twee delen. De onderste zwarte kunststof afdeklijsten worden op het frame geschroefd. Hierdoor wordt het glas op het rubber profiel gedrukt. Daarna moeten de bovenste aluminium afdeklijsten worden aangebracht. Op deze manier worden de kopjes van de RVS schroeven afgedekt. Indien u moeite heeft met het aandrukken van de afdeklijsten, raden wij u aan om een rubberen hamer of een houten blok en hamer te gebruiken. Een korte, scherpe tik op de afdeklijst aan één kant is alles wat nodig is om deze vast te zetten.

Sommige aluminium afdeklijsten hebben aan één kant een gat dat wordt gebruikt om de onderdelen aan op te hangen tijdens het poedercoaten. Als u wilt, kunt u het gat gebruiken om te voorkomen dat de afdeklijsten in het dak schuiven.