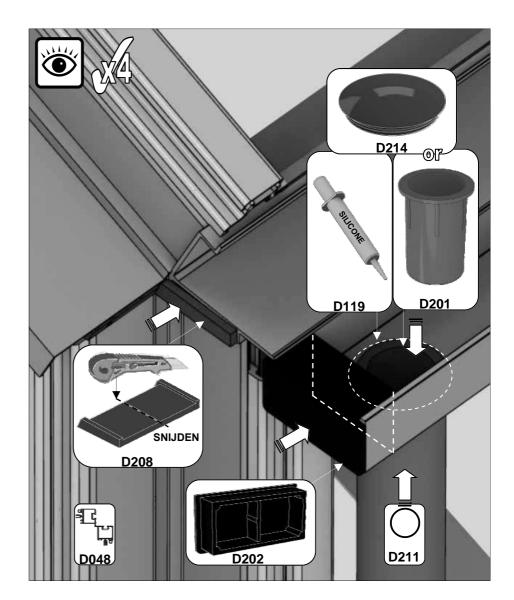

#### Robinsons afdeklijsten:

Bij een Robinsons tuinkas bestaan de afdeklijsten uit twee delen. De onderste zwarte kunststof afdeklijsten worden op het frame geschroefd. Hierdoor wordt het glas op het rubber profiel gedrukt. Daarna moeten de bovenste aluminium afdeklijsten worden aangebracht. Op deze manier worden de kopjes van de RVS schroeven afgedekt. Indien u moeite heeft met het aandrukken van de afdeklijsten, raden wij u aan om een rubberen hamer of een houten blok en hamer te gebruiken. Een korte, scherpe tik op de afdeklijst aan één kant is alles wat nodig is om deze vast te zetten.

Sommige aluminium afdeklijsten hebben aan één kant een gat dat wordt gebruikt om de onderdelen aan op te hangen tijdens het poedercoaten. Als u wilt, kunt u het gat gebruiken om te voorkomen dat de afdeklijsten in het dak schuiven.