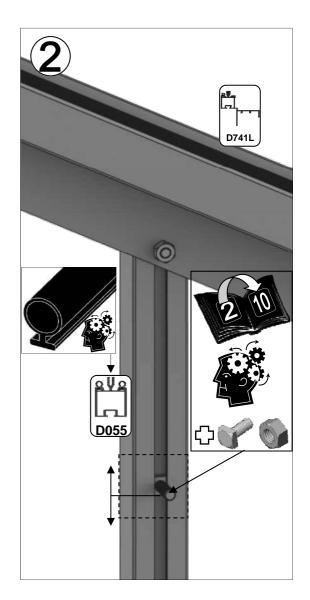

| SECTIE<br>NUMMER | TITEL                                 | MONTAGE SAMENVATTING: BELANGRIJKE INFORMATIE / OVERWEGINGEN                                                                                                                                                                                                                                                                                                                                                                                                                                                                                                                                                                                                                                                                                                                                                                                  |
|------------------|---------------------------------------|----------------------------------------------------------------------------------------------------------------------------------------------------------------------------------------------------------------------------------------------------------------------------------------------------------------------------------------------------------------------------------------------------------------------------------------------------------------------------------------------------------------------------------------------------------------------------------------------------------------------------------------------------------------------------------------------------------------------------------------------------------------------------------------------------------------------------------------------|
| ı                | ONDERDELEN-<br>LIJST                  | Monteer eerst alle wanden separaat op een vlakke schone ondergrond. Sorteer de onderdelen en leg ze in de vorm zoals op de tekening is aangegeven. Pak niet alle bundels tegelijk uit. Zorg dat u georganiseerd te werk gaat. Onderdelen kunnen worden geïdentificeerd aan de hand van hun profielfoto's en opgegeven lengtes.                                                                                                                                                                                                                                                                                                                                                                                                                                                                                                               |
| В                | BASE<br>FUNDERING                     | Afmetingen en aanbevelingen voor de fundering. Zorg ervoor dat uw fundering vlak en waterpas is. ledere oneffenheid komt terug in het gebouw bij het beglazen!                                                                                                                                                                                                                                                                                                                                                                                                                                                                                                                                                                                                                                                                               |
| V                | VOORBEREIDING                         | Benodigde gereedschappen o.a.: 2x steeksleutel 10mm, stanley-mes, kitspuit, kruiskopschroevendraaier, schroefmachine (niet voor bouten/moeren!), waterpas, veiligheidsbril, veiligheidshelm en handshoenen.                                                                                                                                                                                                                                                                                                                                                                                                                                                                                                                                                                                                                                  |
| 1                | ZIJWAND(EN)                           | Neem het tuinkasprofiel met de rubbers erin en de diagonale schoren, gebruik 10mm bouten om ze aan de goot te bevestigen en gebruik 15mm bouten aan de dorpels (let op hoe de kop van de bouten in elk profiel schuift tijdens de constructie).                                                                                                                                                                                                                                                                                                                                                                                                                                                                                                                                                                                              |
| 2                | VOORWAND                              | Zorg er opnieuw voor dat het frame is gerubberd en volg de instructies om het frame van de kas in elkaar te zetten. Zorg ervoor dat u de extra bouten heeft aangebracht die u in sectie 4, 5 en 10 heeft moeten gebruiken. Voor de dak- en zijhoekbalken is niet voor elke sleuf rubber nodig, tenzij u een (optionele) scheidingswand heeft                                                                                                                                                                                                                                                                                                                                                                                                                                                                                                 |
| 3                | ACHTERWAND                            | (zie aparte handleiding en sectie V).                                                                                                                                                                                                                                                                                                                                                                                                                                                                                                                                                                                                                                                                                                                                                                                                        |
| 4                | DE WANDEN<br>AAN ELKAAR<br>BEVESTIGEN | Neem de zijwand(en) (1), de voorwand (2) en de achterwand (3) en voeg ze samen op de fundering.                                                                                                                                                                                                                                                                                                                                                                                                                                                                                                                                                                                                                                                                                                                                              |
| 5                | DAK                                   | Bevestig de nok en plaats vervolgens de gerubberde dakprofielen. Zorg ervoor dat de deze volledig tegen de nok en de goot aanliggen. Er worden buisvormige beugels meegeleverd voor extra stevigheid. Deze kunnen nu of later worden gemonteerd met (hamerkop)bouten.                                                                                                                                                                                                                                                                                                                                                                                                                                                                                                                                                                        |
| 6a               | DAKRAAM                               | Gebruik silicone om de glasplaat in de sponning vast te zetten. Ook zonder silicone blijft het dakraam in het profielwerk zitten. Soms komen de gaatjes niet 100% overeen bij het monteren van het dakraam. U kunt deze dan eenvoudig opboren met een 7mm boortje zodat de onderdelen alsnog in elkaar passen.                                                                                                                                                                                                                                                                                                                                                                                                                                                                                                                               |
| 6b               | RAAMDORPEL                            | Plaats de raamdorpel nadat u de glasplaat heeft geplaatst die eronder komt. Op die manier heeft u direct de juiste plek. De raamdorpel schuift iets over het glas heen.                                                                                                                                                                                                                                                                                                                                                                                                                                                                                                                                                                                                                                                                      |
| 7                | DEUR                                  | Monteer de deur op aan de hand van de instructies. Leg de deur aan de kant klaar voor bevestiging in sectie (10).                                                                                                                                                                                                                                                                                                                                                                                                                                                                                                                                                                                                                                                                                                                            |
| 8                | BEGLAZING                             | Voor u het glas plaatst kunt u de zwarte schroeflijsten alvast rondom de kas klaarzetten. In sommige gevallen moeten de zwarte lijsten nog iets worden ingekort. Ook is het belangrijk dat de gaatjes waar de RVS schroeven doorheen gaan ook op het uiteinde zitten. Neem een 6.5mm boortje om eventueel nog een gaat je bij te boren. Leg eerst de glasplaat linksachter op het dak, dan linksachter in de zijwand en in de kopgevel linksachter. Op deze manier kunt u zien of het frame helemaal recht en haaks staat. Meestal moet er nog een en ander afgesteld worden voor u het glas in de kas kunt monteren. Na linksachter kunt u rechtsvoor erin zetten. Hierdoor weet u (zeker bij grotere kassen) dat alle glas er netjes in komt. Helemaal perfect bestaat bijna niet. In de ondergrond zit altijd wel een kleine oneffenheid. |
| 9                | DAKRAAM-<br>BEVESTIGING               | Neem het voorgemonteerde dakraam en schuif deze aan de voor- of achterzijde in de nok. Vergeet niet om onderdeel D220 voor en achter het raam te plaatsen zodat het raam op zijn plek blijft.                                                                                                                                                                                                                                                                                                                                                                                                                                                                                                                                                                                                                                                |
| 10               | DEUR-<br>BEVESTIGING                  | Gebruik de boutjes die u al heeft ingevoerd bij stap 2 om de deurgeleider te bevestigen. De onderdorpel moet in elkaar geklikt worden. Zorg dat de ondergrond hier 100% recht en vlak is.                                                                                                                                                                                                                                                                                                                                                                                                                                                                                                                                                                                                                                                    |
| 11               | VERANKERING                           | Nu de kas volledig is afgemonteerd en het glas in de sponningen is geplaats kunt u de kas verankeren aan de ondergrond.                                                                                                                                                                                                                                                                                                                                                                                                                                                                                                                                                                                                                                                                                                                      |
| 12               | OPTIONELE<br>LAMELLENRAMEN            | De lamellenramen plaatst u tijdens het beglazen met een zwart H-profiel eronder en erboven.                                                                                                                                                                                                                                                                                                                                                                                                                                                                                                                                                                                                                                                                                                                                                  |
| 13               | OPTIONELE<br>OPBERG-<br>PLANKEN       | Robinsons opbergplanken en werktafels zijn een efficiente en integrale oplossing. Let op dat het monteren tijdrovend is. U kunt bij het voorbereiden van de kas boutjes en moertjes in de profielen schuiven zodat u het gebruik van hamerkopbouten voorkomt. Met de vierkante boutjes is het monteren een stuk gemakkelijker. Neem rustig de tijd om de tafel en plank te installeren.                                                                                                                                                                                                                                                                                                                                                                                                                                                      |
| 14               | OPTIONELE<br>WERKTAFEL                |                                                                                                                                                                                                                                                                                                                                                                                                                                                                                                                                                                                                                                                                                                                                                                                                                                              |
| 15               | AFWERKING                             | Als laatste kunt u de regenpijpen monteren. Kit e.e.a. goed af om lekkage te voorkomen.                                                                                                                                                                                                                                                                                                                                                                                                                                                                                                                                                                                                                                                                                                                                                      |