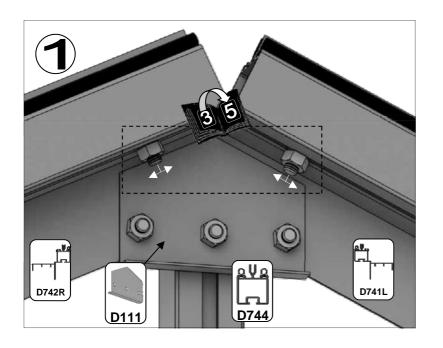

| SECTIE<br>NUMMER | TITEL                                 | MONTAGE SAMENVATTING: BELANGRIJKE INFORMATIE / OVERWEGINGEN                                                                                                                                                                                                                                                                                                                                                                                                                                                                                                                                                                                                                                                                                                                                                                                  |
|------------------|---------------------------------------|----------------------------------------------------------------------------------------------------------------------------------------------------------------------------------------------------------------------------------------------------------------------------------------------------------------------------------------------------------------------------------------------------------------------------------------------------------------------------------------------------------------------------------------------------------------------------------------------------------------------------------------------------------------------------------------------------------------------------------------------------------------------------------------------------------------------------------------------|
| ı                | ONDERDELEN-<br>LIJST                  | Monteer eerst alle wanden separaat op een vlakke schone ondergrond. Sorteer de onderdelen en leg ze in de vorm zoals op de tekening is aangegeven. Pak niet alle bundels tegelijk uit. Zorg dat u georganiseerd te werk gaat. Onderdelen kunnen worden geïdentificeerd aan de hand van hun profielfoto's en opgegeven lengtes.                                                                                                                                                                                                                                                                                                                                                                                                                                                                                                               |
| В                | BASE<br>FUNDERING                     | Afmetingen en aanbevelingen voor de fundering. Zorg ervoor dat uw fundering vlak en waterpas is. ledere oneffenheid komt terug in het gebouw bij het beglazen!                                                                                                                                                                                                                                                                                                                                                                                                                                                                                                                                                                                                                                                                               |
| V                | VOORBEREIDING                         | Benodigde gereedschappen o.a.: 2x steeksleutel 10mm, stanley-mes, kitspuit, kruiskopschroevendraaier, schroefmachine (niet voor bouten/moeren!), waterpas, veiligheidsbril, veiligheidshelm en handshoenen.                                                                                                                                                                                                                                                                                                                                                                                                                                                                                                                                                                                                                                  |
| 1                | ZIJWAND(EN)                           | Neem het tuinkasprofiel met de rubbers erin en de diagonale schoren, gebruik 10mm bouten om ze aan de goot te bevestigen en gebruik 15mm bouten aan de dorpels (let op hoe de kop van de bouten in elk profiel schuift tijdens de constructie).                                                                                                                                                                                                                                                                                                                                                                                                                                                                                                                                                                                              |
| 2                | VOORWAND                              | Zorg er opnieuw voor dat het frame is gerubberd en volg de instructies om het frame van de kas in elkaar te zetten. Zorg ervoor dat u de extra bouten heeft aangebracht die u in sectie 4, 5 en 10 heeft moeten gebruiken. Voor de dak- en zijhoekbalken is niet voor elke sleuf rubber nodig, tenzij u een (optionele) scheidingswand heeft                                                                                                                                                                                                                                                                                                                                                                                                                                                                                                 |
| 3                | ACHTERWAND                            | (zie aparte handleiding en sectie V).                                                                                                                                                                                                                                                                                                                                                                                                                                                                                                                                                                                                                                                                                                                                                                                                        |
| 4                | DE WANDEN<br>AAN ELKAAR<br>BEVESTIGEN | Neem de zijwand(en) (1), de voorwand (2) en de achterwand (3) en voeg ze samen op de fundering.                                                                                                                                                                                                                                                                                                                                                                                                                                                                                                                                                                                                                                                                                                                                              |
| 5                | DAK                                   | Bevestig de nok en plaats vervolgens de gerubberde dakprofielen. Zorg ervoor dat de deze volledig tegen de nok en de goot aanliggen. Er worden buisvormige beugels meegeleverd voor extra stevigheid. Deze kunnen nu of later worden gemonteerd met (hamerkop)bouten.                                                                                                                                                                                                                                                                                                                                                                                                                                                                                                                                                                        |
| 6a               | DAKRAAM                               | Gebruik silicone om de glasplaat in de sponning vast te zetten. Ook zonder silicone blijft het dakraam in het profielwerk zitten. Soms komen de gaatjes niet 100% overeen bij het monteren van het dakraam. U kunt deze dan eenvoudig opboren met een 7mm boortje zodat de onderdelen alsnog in elkaar passen.                                                                                                                                                                                                                                                                                                                                                                                                                                                                                                                               |
| 6b               | RAAMDORPEL                            | Plaats de raamdorpel nadat u de glasplaat heeft geplaatst die eronder komt. Op die manier heeft u direct de juiste plek. De raamdorpel schuift iets over het glas heen.                                                                                                                                                                                                                                                                                                                                                                                                                                                                                                                                                                                                                                                                      |
| 7                | DEUR                                  | Monteer de deur op aan de hand van de instructies. Leg de deur aan de kant klaar voor bevestiging in sectie (10).                                                                                                                                                                                                                                                                                                                                                                                                                                                                                                                                                                                                                                                                                                                            |
| 8                | BEGLAZING                             | Voor u het glas plaatst kunt u de zwarte schroeflijsten alvast rondom de kas klaarzetten. In sommige gevallen moeten de zwarte lijsten nog iets worden ingekort. Ook is het belangrijk dat de gaatjes waar de RVS schroeven doorheen gaan ook op het uiteinde zitten. Neem een 6.5mm boortje om eventueel nog een gaat je bij te boren. Leg eerst de glasplaat linksachter op het dak, dan linksachter in de zijwand en in de kopgevel linksachter. Op deze manier kunt u zien of het frame helemaal recht en haaks staat. Meestal moet er nog een en ander afgesteld worden voor u het glas in de kas kunt monteren. Na linksachter kunt u rechtsvoor erin zetten. Hierdoor weet u (zeker bij grotere kassen) dat alle glas er netjes in komt. Helemaal perfect bestaat bijna niet. In de ondergrond zit altijd wel een kleine oneffenheid. |
| 9                | DAKRAAM-<br>BEVESTIGING               | Neem het voorgemonteerde dakraam en schuif deze aan de voor- of achterzijde in de nok. Vergeet niet om onderdeel D220 voor en achter het raam te plaatsen zodat het raam op zijn plek blijft.                                                                                                                                                                                                                                                                                                                                                                                                                                                                                                                                                                                                                                                |
| 10               | DEUR-<br>BEVESTIGING                  | Gebruik de boutjes die u al heeft ingevoerd bij stap 2 om de deurgeleider te bevestigen. De onderdorpel moet in elkaar geklikt worden. Zorg dat de ondergrond hier 100% recht en vlak is.                                                                                                                                                                                                                                                                                                                                                                                                                                                                                                                                                                                                                                                    |
| 11               | VERANKERING                           | Nu de kas volledig is afgemonteerd en het glas in de sponningen is geplaats kunt u de kas verankeren aan de ondergrond.                                                                                                                                                                                                                                                                                                                                                                                                                                                                                                                                                                                                                                                                                                                      |
| 12               | OPTIONELE<br>LAMELLENRAMEN            | De lamellenramen plaatst u tijdens het beglazen met een zwart H-profiel eronder en erboven.                                                                                                                                                                                                                                                                                                                                                                                                                                                                                                                                                                                                                                                                                                                                                  |
| 13               | OPTIONELE<br>OPBERG-<br>PLANKEN       | Robinsons opbergplanken en werktafels zijn een efficiente en integrale oplossing. Let op dat het monteren tijdrovend is. U kunt bij het voorbereiden van de kas boutjes en moertjes in de profielen schuiven zodat u het gebruik van hamerkopbouten voorkomt. Met de vierkante boutjes is het monteren een stuk gemakkelijker. Neem rustig de tijd om de tafel en plank te installeren.                                                                                                                                                                                                                                                                                                                                                                                                                                                      |
| 14               | OPTIONELE<br>WERKTAFEL                |                                                                                                                                                                                                                                                                                                                                                                                                                                                                                                                                                                                                                                                                                                                                                                                                                                              |
| 15               | AFWERKING                             | Als laatste kunt u de regenpijpen monteren. Kit e.e.a. goed af om lekkage te voorkomen.                                                                                                                                                                                                                                                                                                                                                                                                                                                                                                                                                                                                                                                                                                                                                      |