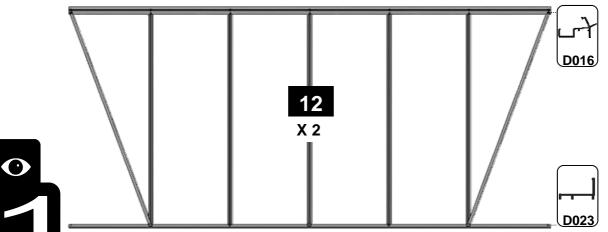

|             | 12 X 2 |          |
|-------------|--------|----------|
| Part No     | mm     | Quantity |
| D016        | 3757   | 2        |
| D023        | 3754   | 2        |
| D066        | 1676   | 10       |
| D103        | 1787   | 4        |
| D174        | •      | 8        |
| M6-<br>10mm | 3      | 10       |
| M6-<br>15mm |        | 14       |
| M6-<br>NUT  | 6      | 24       |
| Rubber      | 1000   | 34       |