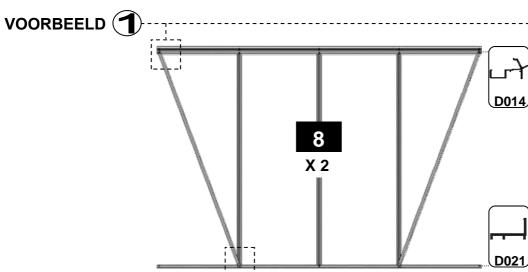

|             | 8 X 2 |          |
|-------------|-------|----------|
| Part No     | mm    | Quantity |
| D014        | 2517  | 2        |
| D021        | 2514  | 2        |
| D066        | 1676  | 6        |
| D103        | 1787  | 4        |
| D174        | •     | 4        |
| M6-<br>10mm | 3     | 6        |
| M6-<br>15mm | 8     | 10       |
| M6-<br>NUT  |       | 16       |
| Rubber      | 1000  | 21       |