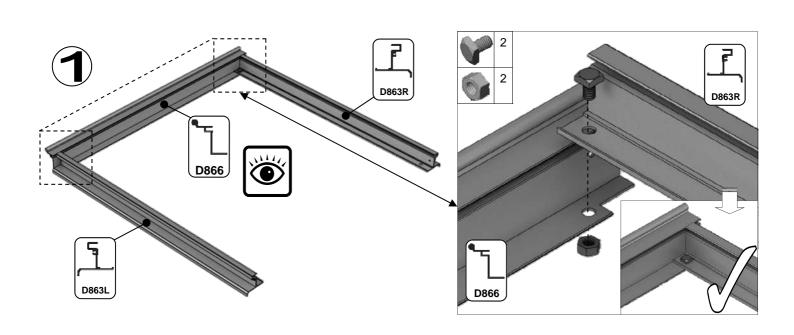

| SECTIE<br>NUMMER | TITEL                                 | MONTAGE SAMENVATTING: BELANGRIJKE INFORMATIE / OVERWEGINGEN                                                                                                                                                                                                                                                                                                                                                                                                                                                                                                                                                                                                                                                                                                                                                                                  |
|------------------|---------------------------------------|----------------------------------------------------------------------------------------------------------------------------------------------------------------------------------------------------------------------------------------------------------------------------------------------------------------------------------------------------------------------------------------------------------------------------------------------------------------------------------------------------------------------------------------------------------------------------------------------------------------------------------------------------------------------------------------------------------------------------------------------------------------------------------------------------------------------------------------------|
| ı                | ONDERDELEN-<br>LIJST                  | Monteer eerst alle wanden separaat op een vlakke schone ondergrond. Sorteer de onderdelen en leg ze in de vorm zoals op de tekening is aangegeven. Pak niet alle bundels tegelijk uit. Zorg dat u georganiseerd te werk gaat. Onderdelen kunnen worden geïdentificeerd aan de hand van hun profielfoto's en opgegeven lengtes.                                                                                                                                                                                                                                                                                                                                                                                                                                                                                                               |
| В                | BASE<br>FUNDERING                     | Afmetingen en aanbevelingen voor de fundering. Zorg ervoor dat uw fundering vlak en waterpas is. ledere oneffenheid komt terug in het gebouw bij het beglazen!                                                                                                                                                                                                                                                                                                                                                                                                                                                                                                                                                                                                                                                                               |
| V                | VOORBEREIDING                         | Benodigde gereedschappen o.a.: 2x steeksleutel 10mm, stanley-mes, kitspuit, kruiskopschroevendraaier, schroefmachine (niet voor bouten/moeren!), waterpas, veiligheidsbril, veiligheidshelm en handshoenen.                                                                                                                                                                                                                                                                                                                                                                                                                                                                                                                                                                                                                                  |
| 1                | ZIJWAND(EN)                           | Neem het tuinkasprofiel met de rubbers erin en de diagonale schoren, gebruik 10mm bouten om ze aan de goot te bevestigen en gebruik 15mm bouten aan de dorpels (let op hoe de kop van de bouten in elk profiel schuift tijdens de constructie).                                                                                                                                                                                                                                                                                                                                                                                                                                                                                                                                                                                              |
| 2                | VOORWAND                              | Zorg er opnieuw voor dat het frame is gerubberd en volg de instructies om het frame van de kas in elkaar te zetten. Zorg ervoor dat u de extra bouten heeft aangebracht die u in sectie 4, 5 en 10 heeft moeten gebruiken. Voor de dak- en zijhoekbalken is niet voor elke sleuf rubber nodig, tenzij u een (optionele) scheidingswand heeft                                                                                                                                                                                                                                                                                                                                                                                                                                                                                                 |
| 3                | ACHTERWAND                            | (zie aparte handleiding en sectie V).                                                                                                                                                                                                                                                                                                                                                                                                                                                                                                                                                                                                                                                                                                                                                                                                        |
| 4                | DE WANDEN<br>AAN ELKAAR<br>BEVESTIGEN | Neem de zijwand(en) (1), de voorwand (2) en de achterwand (3) en voeg ze samen op de fundering.                                                                                                                                                                                                                                                                                                                                                                                                                                                                                                                                                                                                                                                                                                                                              |
| 5                | DAK                                   | Bevestig de nok en plaats vervolgens de gerubberde dakprofielen. Zorg ervoor dat de deze volledig tegen de nok en de goot aanliggen. Er worden buisvormige beugels meegeleverd voor extra stevigheid. Deze kunnen nu of later worden gemonteerd met (hamerkop)bouten.                                                                                                                                                                                                                                                                                                                                                                                                                                                                                                                                                                        |
| 6a               | DAKRAAM                               | Gebruik silicone om de glasplaat in de sponning vast te zetten. Ook zonder silicone blijft het dakraam in het profielwerk zitten. Soms komen de gaatjes niet 100% overeen bij het monteren van het dakraam. U kunt deze dan eenvoudig opboren met een 7mm boortje zodat de onderdelen alsnog in elkaar passen.                                                                                                                                                                                                                                                                                                                                                                                                                                                                                                                               |
| 6b               | RAAMDORPEL                            | Plaats de raamdorpel nadat u de glasplaat heeft geplaatst die eronder komt. Op die manier heeft u direct de juiste plek. De raamdorpel schuift iets over het glas heen.                                                                                                                                                                                                                                                                                                                                                                                                                                                                                                                                                                                                                                                                      |
| 7                | DEUR                                  | Monteer de deur op aan de hand van de instructies. Leg de deur aan de kant klaar voor bevestiging in sectie (10).                                                                                                                                                                                                                                                                                                                                                                                                                                                                                                                                                                                                                                                                                                                            |
| 8                | BEGLAZING                             | Voor u het glas plaatst kunt u de zwarte schroeflijsten alvast rondom de kas klaarzetten. In sommige gevallen moeten de zwarte lijsten nog iets worden ingekort. Ook is het belangrijk dat de gaatjes waar de RVS schroeven doorheen gaan ook op het uiteinde zitten. Neem een 6.5mm boortje om eventueel nog een gaat je bij te boren. Leg eerst de glasplaat linksachter op het dak, dan linksachter in de zijwand en in de kopgevel linksachter. Op deze manier kunt u zien of het frame helemaal recht en haaks staat. Meestal moet er nog een en ander afgesteld worden voor u het glas in de kas kunt monteren. Na linksachter kunt u rechtsvoor erin zetten. Hierdoor weet u (zeker bij grotere kassen) dat alle glas er netjes in komt. Helemaal perfect bestaat bijna niet. In de ondergrond zit altijd wel een kleine oneffenheid. |
| 9                | DAKRAAM-<br>BEVESTIGING               | Neem het voorgemonteerde dakraam en schuif deze aan de voor- of achterzijde in de nok. Vergeet niet om onderdeel D220 voor en achter het raam te plaatsen zodat het raam op zijn plek blijft.                                                                                                                                                                                                                                                                                                                                                                                                                                                                                                                                                                                                                                                |
| 10               | DEUR-<br>BEVESTIGING                  | Gebruik de boutjes die u al heeft ingevoerd bij stap 2 om de deurgeleider te bevestigen. De onderdorpel moet in elkaar geklikt worden. Zorg dat de ondergrond hier 100% recht en vlak is.                                                                                                                                                                                                                                                                                                                                                                                                                                                                                                                                                                                                                                                    |
| 11               | VERANKERING                           | Nu de kas volledig is afgemonteerd en het glas in de sponningen is geplaats kunt u de kas verankeren aan de ondergrond.                                                                                                                                                                                                                                                                                                                                                                                                                                                                                                                                                                                                                                                                                                                      |
| 12               | OPTIONELE<br>LAMELLENRAMEN            | De lamellenramen plaatst u tijdens het beglazen met een zwart H-profiel eronder en erboven.                                                                                                                                                                                                                                                                                                                                                                                                                                                                                                                                                                                                                                                                                                                                                  |
| 13               | OPTIONELE<br>OPBERG-<br>PLANKEN       | Robinsons opbergplanken en werktafels zijn een efficiente en integrale oplossing. Let op dat het monteren tijdrovend is. U kunt bij het voorbereiden van de kas boutjes en moertjes in de profielen schuiven zodat u het gebruik van hamerkopbouten voorkomt. Met de vierkante boutjes is het monteren een stuk gemakkelijker. Neem rustig de tijd om de tafel en plank te installeren.                                                                                                                                                                                                                                                                                                                                                                                                                                                      |
| 14               | OPTIONELE<br>WERKTAFEL                |                                                                                                                                                                                                                                                                                                                                                                                                                                                                                                                                                                                                                                                                                                                                                                                                                                              |
| 15               | AFWERKING                             | Als laatste kunt u de regenpijpen monteren. Kit e.e.a. goed af om lekkage te voorkomen.                                                                                                                                                                                                                                                                                                                                                                                                                                                                                                                                                                                                                                                                                                                                                      |