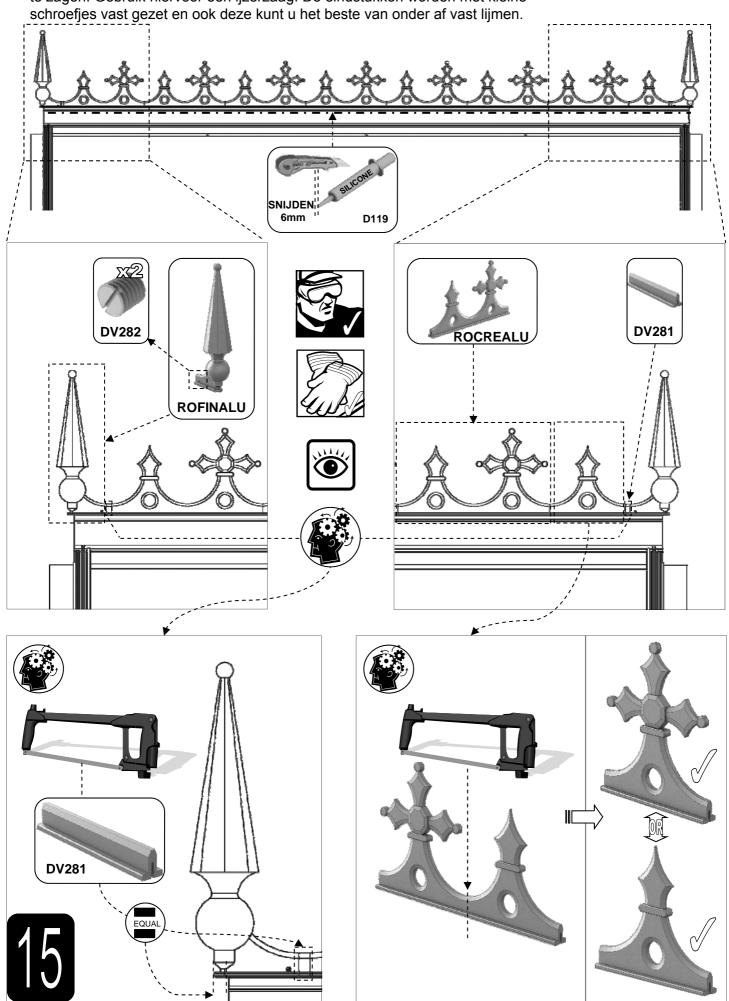

Optionele nokversiering
Lijm de nokversiering met een lijmkit vast op de nok. Vrijwel altijd dient u een stuk af te zagen. Gebruik hiervoor een ijzerzaag. De eindstukken worden met kleine

Houd er rekening mee dat dit een multinationale handleiding is. Als u fouten ziet of constructief commentaar heeft, stuur dan een e-mail naar sales@robinsonsgreenhouses.co.uk. Dan zullen de nodige wijzigingen worden aangebracht. Hoewel de informatie in dit boekje accuraat is op het moment van publicatie, is het mogelijk dat veranderingen in de loop van het Robinsons beleid van verbetering door ontwikkeling en ontwerp niet worden aangegeven. Wij wijzen op dit feit om overtredingen van de Wet Handelsbeschrijvingen te voorkomen en ook om te informeren dat Robinsons Greenhouses zich het recht voorbehoudt om specificaties en materialen te wijzigen zonder kennisgeving vooraf.