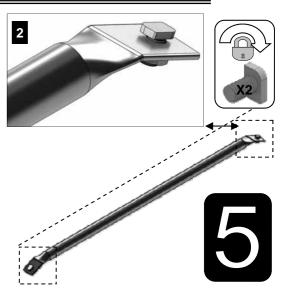

## DRAAG EEN VEILIGHEIDSBRIL EN HANDSCHOENEN OM LETSEL TE VOORKOMEN!

| rlak grasveld is ideaal. |                                                                  |  |  |  |  |
|--------------------------|------------------------------------------------------------------|--|--|--|--|
| ICOON                    | BETEKENIS                                                        |  |  |  |  |
|                          | BUITENAANZICHT                                                   |  |  |  |  |
| 0                        | BINNENAANZICHT                                                   |  |  |  |  |
|                          | DENK                                                             |  |  |  |  |
| (T)                      | DEZE SECTIE HEEFT BETREKKING OP EEN ANDERE (bijvoorbeeld 1 en 5) |  |  |  |  |
|                          | CORRECT                                                          |  |  |  |  |
|                          | <u>NIET</u> VASTZETTEN!                                          |  |  |  |  |
| B                        | DRAAIEN OM TE<br>VERGRENDELEN                                    |  |  |  |  |
| 2                        | AANDRAAIEN                                                       |  |  |  |  |
|                          | DRUKKEN EN<br>VASTHOUDEN                                         |  |  |  |  |
|                          | KNIP OP LENGTE                                                   |  |  |  |  |