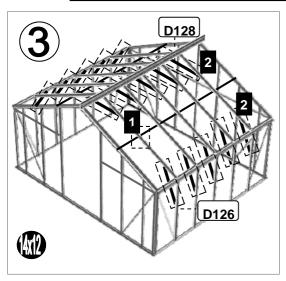

| SECTIE<br>NUMMER | TITEL                                 | MONTAGE SAMENVATTING: BELANGRIJKE INFORMATIE / OVERWEGINGEN                                                                                                                                                                                                                                                                                                                                                                                                                                                                                                                                                                                                                                                                                                                                                                                  |
|------------------|---------------------------------------|----------------------------------------------------------------------------------------------------------------------------------------------------------------------------------------------------------------------------------------------------------------------------------------------------------------------------------------------------------------------------------------------------------------------------------------------------------------------------------------------------------------------------------------------------------------------------------------------------------------------------------------------------------------------------------------------------------------------------------------------------------------------------------------------------------------------------------------------|
| ı                | ONDERDELEN-<br>LIJST                  | Monteer eerst alle wanden separaat op een vlakke schone ondergrond. Sorteer de onderdelen en leg ze in de vorm zoals op de tekening is aangegeven. Pak niet alle bundels tegelijk uit. Zorg dat u georganiseerd te werk gaat. Onderdelen kunnen worden geïdentificeerd aan de hand van hun profielfoto's en opgegeven lengtes.                                                                                                                                                                                                                                                                                                                                                                                                                                                                                                               |
| В                | BASE<br>FUNDERING                     | Afmetingen en aanbevelingen voor de fundering. Zorg ervoor dat uw fundering vlak en waterpas is. ledere oneffenheid komt terug in het gebouw bij het beglazen!                                                                                                                                                                                                                                                                                                                                                                                                                                                                                                                                                                                                                                                                               |
| V                | VOORBEREIDING                         | Benodigde gereedschappen o.a.: 2x steeksleutel 10mm, stanley-mes, kitspuit, kruiskopschroevendraaier, schroefmachine (niet voor bouten/moeren!), waterpas, veiligheidsbril, veiligheidshelm en handshoenen.                                                                                                                                                                                                                                                                                                                                                                                                                                                                                                                                                                                                                                  |
| 1                | ZIJWAND(EN)                           | Neem het tuinkasprofiel met de rubbers erin en de diagonale schoren, gebruik 10mm bouten om ze aan de goot te bevestigen en gebruik 15mm bouten aan de dorpels (let op hoe de kop van de bouten in elk profiel schuift tijdens de constructie).                                                                                                                                                                                                                                                                                                                                                                                                                                                                                                                                                                                              |
| 2                | VOORWAND                              | Zorg er opnieuw voor dat het frame is gerubberd en volg de instructies om het frame van de kas in elkaar te zetten. Zorg ervoor dat u de extra bouten heeft aangebracht die u in sectie 4, 5 en 10 heeft moeten gebruiken. Voor de dak- en zijhoekbalken is niet voor elke sleuf rubber nodig, tenzij u een (optionele) scheidingswand heeft                                                                                                                                                                                                                                                                                                                                                                                                                                                                                                 |
| 3                | ACHTERWAND                            | (zie aparte handleiding en sectie V).                                                                                                                                                                                                                                                                                                                                                                                                                                                                                                                                                                                                                                                                                                                                                                                                        |
| 4                | DE WANDEN<br>AAN ELKAAR<br>BEVESTIGEN | Neem de zijwand(en) (1), de voorwand (2) en de achterwand (3) en voeg ze samen op de fundering.                                                                                                                                                                                                                                                                                                                                                                                                                                                                                                                                                                                                                                                                                                                                              |
| 5                | DAK                                   | Bevestig de nok en plaats vervolgens de gerubberde dakprofielen. Zorg ervoor dat de deze volledig tegen de nok en de goot aanliggen. Er worden buisvormige beugels meegeleverd voor extra stevigheid. Deze kunnen nu of later worden gemonteerd met (hamerkop)bouten.                                                                                                                                                                                                                                                                                                                                                                                                                                                                                                                                                                        |
| 6a               | DAKRAAM                               | Gebruik silicone om de glasplaat in de sponning vast te zetten. Ook zonder silicone blijft het dakraam in het profielwerk zitten. Soms komen de gaatjes niet 100% overeen bij het monteren van het dakraam. U kunt deze dan eenvoudig opboren met een 7mm boortje zodat de onderdelen alsnog in elkaar passen.                                                                                                                                                                                                                                                                                                                                                                                                                                                                                                                               |
| 6b               | RAAMDORPEL                            | Plaats de raamdorpel nadat u de glasplaat heeft geplaatst die eronder komt. Op die manier heeft u direct de juiste plek. De raamdorpel schuift iets over het glas heen.                                                                                                                                                                                                                                                                                                                                                                                                                                                                                                                                                                                                                                                                      |
| 7                | DEUR                                  | Monteer de deur op aan de hand van de instructies. Leg de deur aan de kant klaar voor bevestiging in sectie (10).                                                                                                                                                                                                                                                                                                                                                                                                                                                                                                                                                                                                                                                                                                                            |
| 8                | BEGLAZING                             | Voor u het glas plaatst kunt u de zwarte schroeflijsten alvast rondom de kas klaarzetten. In sommige gevallen moeten de zwarte lijsten nog iets worden ingekort. Ook is het belangrijk dat de gaatjes waar de RVS schroeven doorheen gaan ook op het uiteinde zitten. Neem een 6.5mm boortje om eventueel nog een gaat je bij te boren. Leg eerst de glasplaat linksachter op het dak, dan linksachter in de zijwand en in de kopgevel linksachter. Op deze manier kunt u zien of het frame helemaal recht en haaks staat. Meestal moet er nog een en ander afgesteld worden voor u het glas in de kas kunt monteren. Na linksachter kunt u rechtsvoor erin zetten. Hierdoor weet u (zeker bij grotere kassen) dat alle glas er netjes in komt. Helemaal perfect bestaat bijna niet. In de ondergrond zit altijd wel een kleine oneffenheid. |
| 9                | DAKRAAM-<br>BEVESTIGING               | Neem het voorgemonteerde dakraam en schuif deze aan de voor- of achterzijde in de nok. Vergeet niet om onderdeel D220 voor en achter het raam te plaatsen zodat het raam op zijn plek blijft.                                                                                                                                                                                                                                                                                                                                                                                                                                                                                                                                                                                                                                                |
| 10               | DEUR-<br>BEVESTIGING                  | Gebruik de boutjes die u al heeft ingevoerd bij stap 2 om de deurgeleider te bevestigen. De onderdorpel moet in elkaar geklikt worden. Zorg dat de ondergrond hier 100% recht en vlak is.                                                                                                                                                                                                                                                                                                                                                                                                                                                                                                                                                                                                                                                    |
| 11               | VERANKERING                           | Nu de kas volledig is afgemonteerd en het glas in de sponningen is geplaats kunt u de kas verankeren aan de ondergrond.                                                                                                                                                                                                                                                                                                                                                                                                                                                                                                                                                                                                                                                                                                                      |
| 12               | OPTIONELE<br>LAMELLENRAMEN            | De lamellenramen plaatst u tijdens het beglazen met een zwart H-profiel eronder en erboven.                                                                                                                                                                                                                                                                                                                                                                                                                                                                                                                                                                                                                                                                                                                                                  |
| 13               | OPTIONELE<br>OPBERG-<br>PLANKEN       | Robinsons opbergplanken en werktafels zijn een efficiente en integrale oplossing. Let op dat het monteren tijdrovend is. U kunt bij het voorbereiden van de kas boutjes en moertjes in de profielen schuiven zodat u het gebruik van hamerkopbouten voorkomt. Met de vierkante boutjes is het monteren een stuk gemakkelijker. Neem rustig de tijd om de tafel en plank te installeren.                                                                                                                                                                                                                                                                                                                                                                                                                                                      |
| 14               | OPTIONELE<br>WERKTAFEL                |                                                                                                                                                                                                                                                                                                                                                                                                                                                                                                                                                                                                                                                                                                                                                                                                                                              |
| 15               | AFWERKING                             | Als laatste kunt u de regenpijpen monteren. Kit e.e.a. goed af om lekkage te voorkomen.                                                                                                                                                                                                                                                                                                                                                                                                                                                                                                                                                                                                                                                                                                                                                      |

| g,                      | Part No | mm   | Quantity |
|-------------------------|---------|------|----------|
| 0                       | D001    | 2517 | 1        |
|                         | D737    | 2427 | 6        |
| 42                      | D113    | 2510 | 2        |
| 12                      | D126    | 445  | 6        |
|                         | D128    | 1015 | 3        |
| Alexander of the second | RUBBER  | 1000 | 30       |

| 19 | Part No | mm   | Quantity |
|----|---------|------|----------|
|    | D003    | 3757 | 1        |
|    | D737    | 2427 | 10       |
|    | D034    | 3750 | 2        |
| 20 | D126    | 445  | 10       |
| 6  | D128    | 1015 | 5        |
|    | RUBBER  | 1000 | 49       |