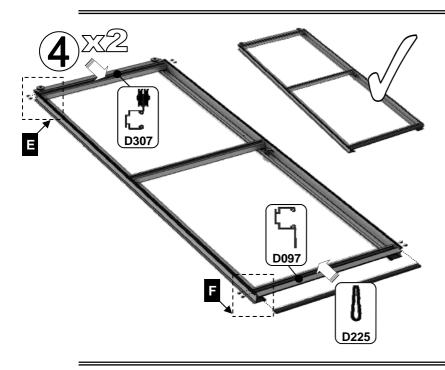

#### Robinsons afdeklijsten:

Bij een Robinsons tuinkas bestaan de afdeklijsten uit twee delen. De onderste zwarte kunststof afdeklijsten worden op het frame geschroefd. Hierdoor wordt het glas op het rubber profiel gedrukt. Daarna moeten de bovenste aluminium afdeklijsten worden aangebracht. Op deze manier worden de kopjes van de RVS schroeven afgedekt. Indien u moeite heeft met het aandrukken van de afdeklijsten, raden wij u aan om een rubberen hamer of een houten blok en hamer te gebruiken. Een korte, scherpe tik op de afdeklijst aan één kant is alles wat nodig is om deze vast te zetten.

Sommige aluminium afdeklijsten hebben aan één kant een gat dat wordt gebruikt om de onderdelen aan op te hangen tijdens het poedercoaten. Als u wilt, kunt u het gat gebruiken om te voorkomen dat de afdeklijsten in het dak schuiven.