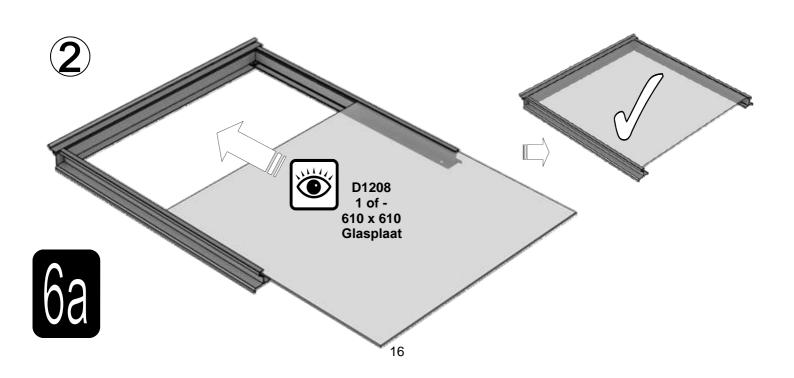

| SECTIE<br>NUMMER | TITEL                                 | MONTAGE SAMENVATTING: BELANGRIJKE INFORMATIE / OVERWEGINGEN                                                                                                                                                                                                                                                                                                                                                                                                                                                                                                                                                                                                                                                                                                                                                                                  |
|------------------|---------------------------------------|----------------------------------------------------------------------------------------------------------------------------------------------------------------------------------------------------------------------------------------------------------------------------------------------------------------------------------------------------------------------------------------------------------------------------------------------------------------------------------------------------------------------------------------------------------------------------------------------------------------------------------------------------------------------------------------------------------------------------------------------------------------------------------------------------------------------------------------------|
| ı                | ONDERDELEN-<br>LIJST                  | Monteer eerst alle wanden separaat op een vlakke schone ondergrond. Sorteer de onderdelen en leg ze in de vorm zoals op de tekening is aangegeven. Pak niet alle bundels tegelijk uit. Zorg dat u georganiseerd te werk gaat. Onderdelen kunnen worden geïdentificeerd aan de hand van hun profielfoto's en opgegeven lengtes.                                                                                                                                                                                                                                                                                                                                                                                                                                                                                                               |
| В                | BASE<br>FUNDERING                     | Afmetingen en aanbevelingen voor de fundering. Zorg ervoor dat uw fundering vlak en waterpas is. ledere oneffenheid komt terug in het gebouw bij het beglazen!                                                                                                                                                                                                                                                                                                                                                                                                                                                                                                                                                                                                                                                                               |
| V                | VOORBEREIDING                         | Benodigde gereedschappen o.a.: 2x steeksleutel 10mm, stanley-mes, kitspuit, kruiskopschroevendraaier, schroefmachine (niet voor bouten/moeren!), waterpas, veiligheidsbril, veiligheidshelm en handshoenen.                                                                                                                                                                                                                                                                                                                                                                                                                                                                                                                                                                                                                                  |
| 1                | ZIJWAND(EN)                           | Neem het tuinkasprofiel met de rubbers erin en de diagonale schoren, gebruik 10mm bouten om ze aan de goot te bevestigen en gebruik 15mm bouten aan de dorpels (let op hoe de kop van de bouten in elk profiel schuift tijdens de constructie).                                                                                                                                                                                                                                                                                                                                                                                                                                                                                                                                                                                              |
| 2                | VOORWAND                              | Zorg er opnieuw voor dat het frame is gerubberd en volg de instructies om het frame van de kas in elkaar te zetten. Zorg ervoor dat u de extra bouten heeft aangebracht die u in sectie 4, 5 en 10 heeft moeten gebruiken. Voor de dak- en zijhoekbalken is niet voor elke sleuf rubber nodig, tenzij u een (optionele) scheidingswand heeft                                                                                                                                                                                                                                                                                                                                                                                                                                                                                                 |
| 3                | ACHTERWAND                            | (zie aparte handleiding en sectie V).                                                                                                                                                                                                                                                                                                                                                                                                                                                                                                                                                                                                                                                                                                                                                                                                        |
| 4                | DE WANDEN<br>AAN ELKAAR<br>BEVESTIGEN | Neem de zijwand(en) (1), de voorwand (2) en de achterwand (3) en voeg ze samen op de fundering.                                                                                                                                                                                                                                                                                                                                                                                                                                                                                                                                                                                                                                                                                                                                              |
| 5                | DAK                                   | Bevestig de nok en plaats vervolgens de gerubberde dakprofielen. Zorg ervoor dat de deze volledig tegen de nok en de goot aanliggen. Er worden buisvormige beugels meegeleverd voor extra stevigheid. Deze kunnen nu of later worden gemonteerd met (hamerkop)bouten.                                                                                                                                                                                                                                                                                                                                                                                                                                                                                                                                                                        |
| 6a               | DAKRAAM                               | Gebruik silicone om de glasplaat in de sponning vast te zetten. Ook zonder silicone blijft het dakraam in het profielwerk zitten. Soms komen de gaatjes niet 100% overeen bij het monteren van het dakraam. U kunt deze dan eenvoudig opboren met een 7mm boortje zodat de onderdelen alsnog in elkaar passen.                                                                                                                                                                                                                                                                                                                                                                                                                                                                                                                               |
| 6b               | RAAMDORPEL                            | Plaats de raamdorpel nadat u de glasplaat heeft geplaatst die eronder komt. Op die manier heeft u direct de juiste plek. De raamdorpel schuift iets over het glas heen.                                                                                                                                                                                                                                                                                                                                                                                                                                                                                                                                                                                                                                                                      |
| 7                | DEUR                                  | Monteer de deur op aan de hand van de instructies. Leg de deur aan de kant klaar voor bevestiging in sectie (10).                                                                                                                                                                                                                                                                                                                                                                                                                                                                                                                                                                                                                                                                                                                            |
| 8                | BEGLAZING                             | Voor u het glas plaatst kunt u de zwarte schroeflijsten alvast rondom de kas klaarzetten. In sommige gevallen moeten de zwarte lijsten nog iets worden ingekort. Ook is het belangrijk dat de gaatjes waar de RVS schroeven doorheen gaan ook op het uiteinde zitten. Neem een 6.5mm boortje om eventueel nog een gaat je bij te boren. Leg eerst de glasplaat linksachter op het dak, dan linksachter in de zijwand en in de kopgevel linksachter. Op deze manier kunt u zien of het frame helemaal recht en haaks staat. Meestal moet er nog een en ander afgesteld worden voor u het glas in de kas kunt monteren. Na linksachter kunt u rechtsvoor erin zetten. Hierdoor weet u (zeker bij grotere kassen) dat alle glas er netjes in komt. Helemaal perfect bestaat bijna niet. In de ondergrond zit altijd wel een kleine oneffenheid. |
| 9                | DAKRAAM-<br>BEVESTIGING               | Neem het voorgemonteerde dakraam en schuif deze aan de voor- of achterzijde in de nok. Vergeet niet om onderdeel D220 voor en achter het raam te plaatsen zodat het raam op zijn plek blijft.                                                                                                                                                                                                                                                                                                                                                                                                                                                                                                                                                                                                                                                |
| 10               | DEUR-<br>BEVESTIGING                  | Gebruik de boutjes die u al heeft ingevoerd bij stap 2 om de deurgeleider te bevestigen. De onderdorpel moet in elkaar geklikt worden. Zorg dat de ondergrond hier 100% recht en vlak is.                                                                                                                                                                                                                                                                                                                                                                                                                                                                                                                                                                                                                                                    |
| 11               | VERANKERING                           | Nu de kas volledig is afgemonteerd en het glas in de sponningen is geplaats kunt u de kas verankeren aan de ondergrond.                                                                                                                                                                                                                                                                                                                                                                                                                                                                                                                                                                                                                                                                                                                      |
| 12               | OPTIONELE<br>LAMELLENRAMEN            | De lamellenramen plaatst u tijdens het beglazen met een zwart H-profiel eronder en erboven.                                                                                                                                                                                                                                                                                                                                                                                                                                                                                                                                                                                                                                                                                                                                                  |
| 13               | OPTIONELE<br>OPBERG-<br>PLANKEN       | Robinsons opbergplanken en werktafels zijn een efficiente en integrale oplossing. Let op dat het monteren tijdrovend is. U kunt bij het voorbereiden van de kas boutjes en moertjes in de profielen schuiven zodat u het gebruik van hamerkopbouten voorkomt. Met de vierkante boutjes is het monteren een stuk gemakkelijker. Neem rustig de tijd om de tafel en plank te installeren.                                                                                                                                                                                                                                                                                                                                                                                                                                                      |
| 14               | OPTIONELE<br>WERKTAFEL                |                                                                                                                                                                                                                                                                                                                                                                                                                                                                                                                                                                                                                                                                                                                                                                                                                                              |
| 15               | AFWERKING                             | Als laatste kunt u de regenpijpen monteren. Kit e.e.a. goed af om lekkage te voorkomen.                                                                                                                                                                                                                                                                                                                                                                                                                                                                                                                                                                                                                                                                                                                                                      |

610 x 610 glasplaat

| Part No                      |   | mm  | Quantity |
|------------------------------|---|-----|----------|
| D220<br>PLUS<br>FS6060 SCREW | 0 | N/A | 2        |
| D205                         | * | N/A | 2        |
| SY-<br>BOLM6X11              |   | 10  | 4        |
| SYNUTM6                      |   | M6  | 4        |
| 8 X 12 S/T<br>FS6017         | 6 | 10  | 2        |
| 8 x 19 S/T<br>FS6018         | 1 | 19  | 2        |