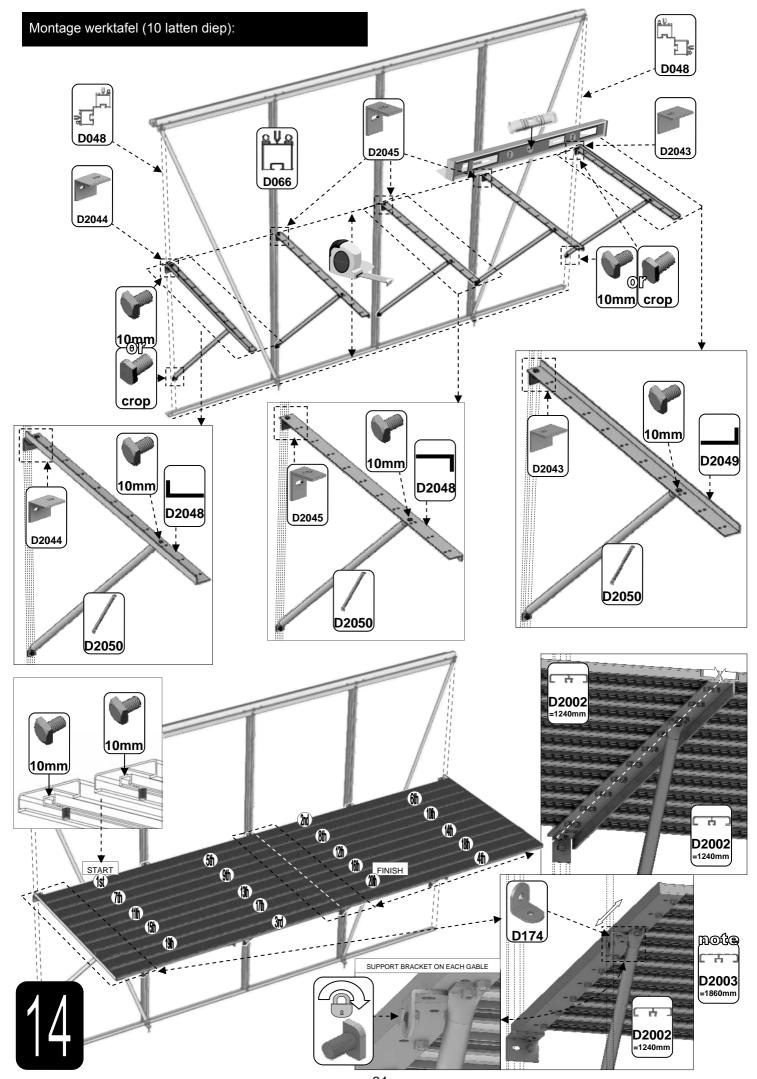

| SECTIE<br>NUMMER | TITEL                                 | MONTAGE SAMENVATTING: BELANGRIJKE INFORMATIE / OVERWEGINGEN                                                                                                                                                                                                                                                                                                                                                                                                                                                                                                                                                                                                                                                                                                                                                                                  |
|------------------|---------------------------------------|----------------------------------------------------------------------------------------------------------------------------------------------------------------------------------------------------------------------------------------------------------------------------------------------------------------------------------------------------------------------------------------------------------------------------------------------------------------------------------------------------------------------------------------------------------------------------------------------------------------------------------------------------------------------------------------------------------------------------------------------------------------------------------------------------------------------------------------------|
| ı                | ONDERDELEN-<br>LIJST                  | Monteer eerst alle wanden separaat op een vlakke schone ondergrond. Sorteer de onderdelen en leg ze in de vorm zoals op de tekening is aangegeven. Pak niet alle bundels tegelijk uit. Zorg dat u georganiseerd te werk gaat. Onderdelen kunnen worden geïdentificeerd aan de hand van hun profielfoto's en opgegeven lengtes.                                                                                                                                                                                                                                                                                                                                                                                                                                                                                                               |
| В                | BASE<br>FUNDERING                     | Afmetingen en aanbevelingen voor de fundering. Zorg ervoor dat uw fundering vlak en waterpas is. ledere oneffenheid komt terug in het gebouw bij het beglazen!                                                                                                                                                                                                                                                                                                                                                                                                                                                                                                                                                                                                                                                                               |
| V                | VOORBEREIDING                         | Benodigde gereedschappen o.a.: 2x steeksleutel 10mm, stanley-mes, kitspuit, kruiskopschroevendraaier, schroefmachine (niet voor bouten/moeren!), waterpas, veiligheidsbril, veiligheidshelm en handshoenen.                                                                                                                                                                                                                                                                                                                                                                                                                                                                                                                                                                                                                                  |
| 1                | ZIJWAND(EN)                           | Neem het tuinkasprofiel met de rubbers erin en de diagonale schoren, gebruik 10mm bouten om ze aan de goot te bevestigen en gebruik 15mm bouten aan de dorpels (let op hoe de kop van de bouten in elk profiel schuift tijdens de constructie).                                                                                                                                                                                                                                                                                                                                                                                                                                                                                                                                                                                              |
| 2                | VOORWAND                              | Zorg er opnieuw voor dat het frame is gerubberd en volg de instructies om het frame van de kas in elkaar te zetten. Zorg ervoor dat u de extra bouten heeft aangebracht die u in sectie 4, 5 en 10 heeft moeten gebruiken. Voor de dak- en zijhoekbalken is niet voor elke sleuf rubber nodig, tenzij u een (optionele) scheidingswand heeft                                                                                                                                                                                                                                                                                                                                                                                                                                                                                                 |
| 3                | ACHTERWAND                            | (zie aparte handleiding en sectie V).                                                                                                                                                                                                                                                                                                                                                                                                                                                                                                                                                                                                                                                                                                                                                                                                        |
| 4                | DE WANDEN<br>AAN ELKAAR<br>BEVESTIGEN | Neem de zijwand(en) (1), de voorwand (2) en de achterwand (3) en voeg ze samen op de fundering.                                                                                                                                                                                                                                                                                                                                                                                                                                                                                                                                                                                                                                                                                                                                              |
| 5                | DAK                                   | Bevestig de nok en plaats vervolgens de gerubberde dakprofielen. Zorg ervoor dat de deze volledig tegen de nok en de goot aanliggen. Er worden buisvormige beugels meegeleverd voor extra stevigheid. Deze kunnen nu of later worden gemonteerd met (hamerkop)bouten.                                                                                                                                                                                                                                                                                                                                                                                                                                                                                                                                                                        |
| 6a               | DAKRAAM                               | Gebruik silicone om de glasplaat in de sponning vast te zetten. Ook zonder silicone blijft het dakraam in het profielwerk zitten. Soms komen de gaatjes niet 100% overeen bij het monteren van het dakraam. U kunt deze dan eenvoudig opboren met een 7mm boortje zodat de onderdelen alsnog in elkaar passen.                                                                                                                                                                                                                                                                                                                                                                                                                                                                                                                               |
| 6b               | RAAMDORPEL                            | Plaats de raamdorpel nadat u de glasplaat heeft geplaatst die eronder komt. Op die manier heeft u direct de juiste plek. De raamdorpel schuift iets over het glas heen.                                                                                                                                                                                                                                                                                                                                                                                                                                                                                                                                                                                                                                                                      |
| 7                | DEUR                                  | Monteer de deur op aan de hand van de instructies. Leg de deur aan de kant klaar voor bevestiging in sectie (10).                                                                                                                                                                                                                                                                                                                                                                                                                                                                                                                                                                                                                                                                                                                            |
| 8                | BEGLAZING                             | Voor u het glas plaatst kunt u de zwarte schroeflijsten alvast rondom de kas klaarzetten. In sommige gevallen moeten de zwarte lijsten nog iets worden ingekort. Ook is het belangrijk dat de gaatjes waar de RVS schroeven doorheen gaan ook op het uiteinde zitten. Neem een 6.5mm boortje om eventueel nog een gaat je bij te boren. Leg eerst de glasplaat linksachter op het dak, dan linksachter in de zijwand en in de kopgevel linksachter. Op deze manier kunt u zien of het frame helemaal recht en haaks staat. Meestal moet er nog een en ander afgesteld worden voor u het glas in de kas kunt monteren. Na linksachter kunt u rechtsvoor erin zetten. Hierdoor weet u (zeker bij grotere kassen) dat alle glas er netjes in komt. Helemaal perfect bestaat bijna niet. In de ondergrond zit altijd wel een kleine oneffenheid. |
| 9                | DAKRAAM-<br>BEVESTIGING               | Neem het voorgemonteerde dakraam en schuif deze aan de voor- of achterzijde in de nok. Vergeet niet om onderdeel D220 voor en achter het raam te plaatsen zodat het raam op zijn plek blijft.                                                                                                                                                                                                                                                                                                                                                                                                                                                                                                                                                                                                                                                |
| 10               | DEUR-<br>BEVESTIGING                  | Gebruik de boutjes die u al heeft ingevoerd bij stap 2 om de deurgeleider te bevestigen. De onderdorpel moet in elkaar geklikt worden. Zorg dat de ondergrond hier 100% recht en vlak is.                                                                                                                                                                                                                                                                                                                                                                                                                                                                                                                                                                                                                                                    |
| 11               | VERANKERING                           | Nu de kas volledig is afgemonteerd en het glas in de sponningen is geplaats kunt u de kas verankeren aan de ondergrond.                                                                                                                                                                                                                                                                                                                                                                                                                                                                                                                                                                                                                                                                                                                      |
| 12               | OPTIONELE<br>LAMELLENRAMEN            | De lamellenramen plaatst u tijdens het beglazen met een zwart H-profiel eronder en erboven.                                                                                                                                                                                                                                                                                                                                                                                                                                                                                                                                                                                                                                                                                                                                                  |
| 13               | OPTIONELE<br>OPBERG-<br>PLANKEN       | Robinsons opbergplanken en werktafels zijn een efficiente en integrale oplossing. Let op dat het monteren tijdrovend is. U kunt bij het voorbereiden van de kas boutjes en moertjes in de profielen schuiven zodat u het gebruik van hamerkopbouten voorkomt. Met de vierkante boutjes is het monteren een stuk gemakkelijker. Neem rustig de tijd om de tafel en plank te installeren.                                                                                                                                                                                                                                                                                                                                                                                                                                                      |
| 14               | OPTIONELE<br>WERKTAFEL                |                                                                                                                                                                                                                                                                                                                                                                                                                                                                                                                                                                                                                                                                                                                                                                                                                                              |
| 15               | AFWERKING                             | Als laatste kunt u de regenpijpen monteren. Kit e.e.a. goed af om lekkage te voorkomen.                                                                                                                                                                                                                                                                                                                                                                                                                                                                                                                                                                                                                                                                                                                                                      |