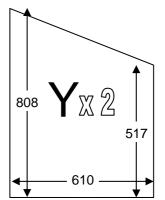

### BUITENAFMETINGEN (MM)

De maten in mm hieronder zijn de buitenmaten

| MODEL      |           | A (mm) Breedte | B (mm) Lengte | C (mm) Diagonaal |
|------------|-----------|----------------|---------------|------------------|
|            | 14 x 8    |                | 2632          | 4642             |
| 14 RENOWN  | 14 x 10   | 4454           | 3252          | 5020             |
|            | 14 x 12   |                | 3872          | 5442             |
|            | 6ft ext.  | -              | 1860          | -                |
| EXTENSIONS | 8ft ext.  | -              | 2480          | -                |
|            | 10ft ext. | -              | 3100          | -                |
|            | 12ft ext. | -              | 3720          | -                |