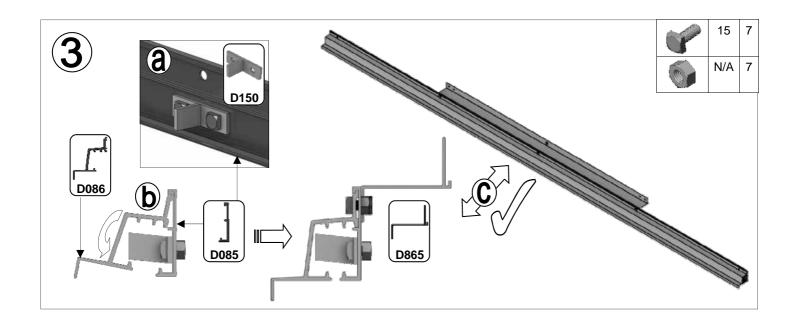

| Part No |     | mm   | Q |
|---------|-----|------|---|
| D865    |     | 1210 | 1 |
| D086    | للر | 2510 | 1 |
| D085    |     | 2510 | 1 |

| Part No         |   | mm | Q  |
|-----------------|---|----|----|
| D163            | 6 | 90 | 2  |
| D150            |   |    | 1  |
| D845            |   |    | 2  |
| SY-<br>BOLM6X15 |   |    | 11 |
| SYNUTM6         |   |    | 11 |