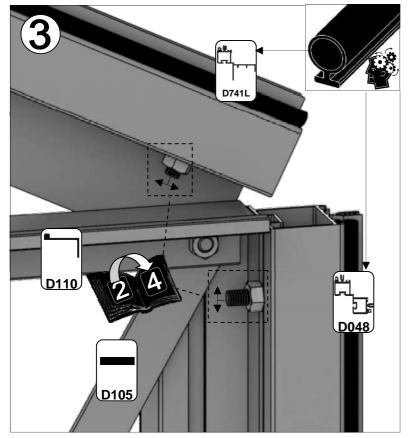

| SECTIE<br>NUMMER | TITEL                                 | MONTAGE SAMENVATTING: BELANGRIJKE INFORMATIE / OVERWEGINGEN                                                                                                                                                                                                                                                                                                                                                                                                                                                                                                                                                                                                                                                                                                                                                                                  |
|------------------|---------------------------------------|----------------------------------------------------------------------------------------------------------------------------------------------------------------------------------------------------------------------------------------------------------------------------------------------------------------------------------------------------------------------------------------------------------------------------------------------------------------------------------------------------------------------------------------------------------------------------------------------------------------------------------------------------------------------------------------------------------------------------------------------------------------------------------------------------------------------------------------------|
| ı                | ONDERDELEN-<br>LIJST                  | Monteer eerst alle wanden separaat op een vlakke schone ondergrond. Sorteer de onderdelen en leg ze in de vorm zoals op de tekening is aangegeven. Pak niet alle bundels tegelijk uit. Zorg dat u georganiseerd te werk gaat. Onderdelen kunnen worden geïdentificeerd aan de hand van hun profielfoto's en opgegeven lengtes.                                                                                                                                                                                                                                                                                                                                                                                                                                                                                                               |
| В                | BASE<br>FUNDERING                     | Afmetingen en aanbevelingen voor de fundering. Zorg ervoor dat uw fundering vlak en waterpas is. ledere oneffenheid komt terug in het gebouw bij het beglazen!                                                                                                                                                                                                                                                                                                                                                                                                                                                                                                                                                                                                                                                                               |
| V                | VOORBEREIDING                         | Benodigde gereedschappen o.a.: 2x steeksleutel 10mm, stanley-mes, kitspuit, kruiskopschroevendraaier, schroefmachine (niet voor bouten/moeren!), waterpas, veiligheidsbril, veiligheidshelm en handshoenen.                                                                                                                                                                                                                                                                                                                                                                                                                                                                                                                                                                                                                                  |
| 1                | ZIJWAND(EN)                           | Neem het tuinkasprofiel met de rubbers erin en de diagonale schoren, gebruik 10mm bouten om ze aan de goot te bevestigen en gebruik 15mm bouten aan de dorpels (let op hoe de kop van de bouten in elk profiel schuift tijdens de constructie).                                                                                                                                                                                                                                                                                                                                                                                                                                                                                                                                                                                              |
| 2                | VOORWAND                              | Zorg er opnieuw voor dat het frame is gerubberd en volg de instructies om het frame van de kas in elkaar te zetten. Zorg ervoor dat u de extra bouten heeft aangebracht die u in sectie 4, 5 en 10 heeft moeten gebruiken. Voor de dak- en zijhoekbalken is niet voor elke sleuf rubber nodig, tenzij u een (optionele) scheidingswand heeft                                                                                                                                                                                                                                                                                                                                                                                                                                                                                                 |
| 3                | ACHTERWAND                            | (zie aparte handleiding en sectie V).                                                                                                                                                                                                                                                                                                                                                                                                                                                                                                                                                                                                                                                                                                                                                                                                        |
| 4                | DE WANDEN<br>AAN ELKAAR<br>BEVESTIGEN | Neem de zijwand(en) (1), de voorwand (2) en de achterwand (3) en voeg ze samen op de fundering.                                                                                                                                                                                                                                                                                                                                                                                                                                                                                                                                                                                                                                                                                                                                              |
| 5                | DAK                                   | Bevestig de nok en plaats vervolgens de gerubberde dakprofielen. Zorg ervoor dat de deze volledig tegen de nok en de goot aanliggen. Er worden buisvormige beugels meegeleverd voor extra stevigheid. Deze kunnen nu of later worden gemonteerd met (hamerkop)bouten.                                                                                                                                                                                                                                                                                                                                                                                                                                                                                                                                                                        |
| 6a               | DAKRAAM                               | Gebruik silicone om de glasplaat in de sponning vast te zetten. Ook zonder silicone blijft het dakraam in het profielwerk zitten. Soms komen de gaatjes niet 100% overeen bij het monteren van het dakraam. U kunt deze dan eenvoudig opboren met een 7mm boortje zodat de onderdelen alsnog in elkaar passen.                                                                                                                                                                                                                                                                                                                                                                                                                                                                                                                               |
| 6b               | RAAMDORPEL                            | Plaats de raamdorpel nadat u de glasplaat heeft geplaatst die eronder komt. Op die manier heeft u direct de juiste plek. De raamdorpel schuift iets over het glas heen.                                                                                                                                                                                                                                                                                                                                                                                                                                                                                                                                                                                                                                                                      |
| 7                | DEUR                                  | Monteer de deur op aan de hand van de instructies. Leg de deur aan de kant klaar voor bevestiging in sectie (10).                                                                                                                                                                                                                                                                                                                                                                                                                                                                                                                                                                                                                                                                                                                            |
| 8                | BEGLAZING                             | Voor u het glas plaatst kunt u de zwarte schroeflijsten alvast rondom de kas klaarzetten. In sommige gevallen moeten de zwarte lijsten nog iets worden ingekort. Ook is het belangrijk dat de gaatjes waar de RVS schroeven doorheen gaan ook op het uiteinde zitten. Neem een 6.5mm boortje om eventueel nog een gaat je bij te boren. Leg eerst de glasplaat linksachter op het dak, dan linksachter in de zijwand en in de kopgevel linksachter. Op deze manier kunt u zien of het frame helemaal recht en haaks staat. Meestal moet er nog een en ander afgesteld worden voor u het glas in de kas kunt monteren. Na linksachter kunt u rechtsvoor erin zetten. Hierdoor weet u (zeker bij grotere kassen) dat alle glas er netjes in komt. Helemaal perfect bestaat bijna niet. In de ondergrond zit altijd wel een kleine oneffenheid. |
| 9                | DAKRAAM-<br>BEVESTIGING               | Neem het voorgemonteerde dakraam en schuif deze aan de voor- of achterzijde in de nok. Vergeet niet om onderdeel D220 voor en achter het raam te plaatsen zodat het raam op zijn plek blijft.                                                                                                                                                                                                                                                                                                                                                                                                                                                                                                                                                                                                                                                |
| 10               | DEUR-<br>BEVESTIGING                  | Gebruik de boutjes die u al heeft ingevoerd bij stap 2 om de deurgeleider te bevestigen. De onderdorpel moet in elkaar geklikt worden. Zorg dat de ondergrond hier 100% recht en vlak is.                                                                                                                                                                                                                                                                                                                                                                                                                                                                                                                                                                                                                                                    |
| 11               | VERANKERING                           | Nu de kas volledig is afgemonteerd en het glas in de sponningen is geplaats kunt u de kas verankeren aan de ondergrond.                                                                                                                                                                                                                                                                                                                                                                                                                                                                                                                                                                                                                                                                                                                      |
| 12               | OPTIONELE<br>LAMELLENRAMEN            | De lamellenramen plaatst u tijdens het beglazen met een zwart H-profiel eronder en erboven.                                                                                                                                                                                                                                                                                                                                                                                                                                                                                                                                                                                                                                                                                                                                                  |
| 13               | OPTIONELE<br>OPBERG-<br>PLANKEN       | Robinsons opbergplanken en werktafels zijn een efficiente en integrale oplossing. Let op dat het monteren tijdrovend is. U kunt bij het voorbereiden van de kas boutjes en moertjes in de profielen schuiven zodat u het gebruik van hamerkopbouten voorkomt. Met de vierkante boutjes is het monteren een stuk gemakkelijker. Neem rustig de tijd om de tafel en plank te installeren.                                                                                                                                                                                                                                                                                                                                                                                                                                                      |
| 14               | OPTIONELE<br>WERKTAFEL                |                                                                                                                                                                                                                                                                                                                                                                                                                                                                                                                                                                                                                                                                                                                                                                                                                                              |
| 15               | AFWERKING                             | Als laatste kunt u de regenpijpen monteren. Kit e.e.a. goed af om lekkage te voorkomen.                                                                                                                                                                                                                                                                                                                                                                                                                                                                                                                                                                                                                                                                                                                                                      |