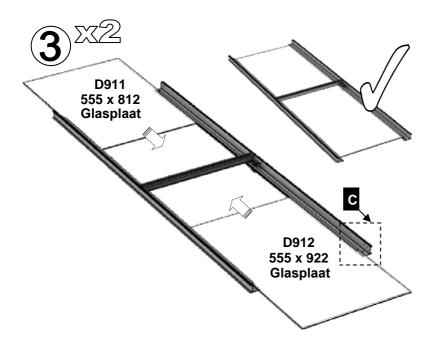

| SECTIE<br>NUMMER | TITEL                                 | MONTAGE SAMENVATTING: BELANGRIJKE INFORMATIE / OVERWEGINGEN                                                                                                                                                                                                                                                                                                                                                                                                                                                                                                                                                                                                                                                                                                                                                                                  |
|------------------|---------------------------------------|----------------------------------------------------------------------------------------------------------------------------------------------------------------------------------------------------------------------------------------------------------------------------------------------------------------------------------------------------------------------------------------------------------------------------------------------------------------------------------------------------------------------------------------------------------------------------------------------------------------------------------------------------------------------------------------------------------------------------------------------------------------------------------------------------------------------------------------------|
| ı                | ONDERDELEN-<br>LIJST                  | Monteer eerst alle wanden separaat op een vlakke schone ondergrond. Sorteer de onderdelen en leg ze in de vorm zoals op de tekening is aangegeven. Pak niet alle bundels tegelijk uit. Zorg dat u georganiseerd te werk gaat. Onderdelen kunnen worden geïdentificeerd aan de hand van hun profielfoto's en opgegeven lengtes.                                                                                                                                                                                                                                                                                                                                                                                                                                                                                                               |
| В                | BASE<br>FUNDERING                     | Afmetingen en aanbevelingen voor de fundering. Zorg ervoor dat uw fundering vlak en waterpas is. ledere oneffenheid komt terug in het gebouw bij het beglazen!                                                                                                                                                                                                                                                                                                                                                                                                                                                                                                                                                                                                                                                                               |
| V                | VOORBEREIDING                         | Benodigde gereedschappen o.a.: 2x steeksleutel 10mm, stanley-mes, kitspuit, kruiskopschroevendraaier, schroefmachine (niet voor bouten/moeren!), waterpas, veiligheidsbril, veiligheidshelm en handshoenen.                                                                                                                                                                                                                                                                                                                                                                                                                                                                                                                                                                                                                                  |
| 1                | ZIJWAND(EN)                           | Neem het tuinkasprofiel met de rubbers erin en de diagonale schoren, gebruik 10mm bouten om ze aan de goot te bevestigen en gebruik 15mm bouten aan de dorpels (let op hoe de kop van de bouten in elk profiel schuift tijdens de constructie).                                                                                                                                                                                                                                                                                                                                                                                                                                                                                                                                                                                              |
| 2                | VOORWAND                              | Zorg er opnieuw voor dat het frame is gerubberd en volg de instructies om het frame van de kas in elkaar te zetten. Zorg ervoor dat u de extra bouten heeft aangebracht die u in sectie 4, 5 en 10 heeft moeten gebruiken. Voor de dak- en zijhoekbalken is niet voor elke sleuf rubber nodig, tenzij u een (optionele) scheidingswand heeft                                                                                                                                                                                                                                                                                                                                                                                                                                                                                                 |
| 3                | ACHTERWAND                            | (zie aparte handleiding en sectie V).                                                                                                                                                                                                                                                                                                                                                                                                                                                                                                                                                                                                                                                                                                                                                                                                        |
| 4                | DE WANDEN<br>AAN ELKAAR<br>BEVESTIGEN | Neem de zijwand(en) (1), de voorwand (2) en de achterwand (3) en voeg ze samen op de fundering.                                                                                                                                                                                                                                                                                                                                                                                                                                                                                                                                                                                                                                                                                                                                              |
| 5                | DAK                                   | Bevestig de nok en plaats vervolgens de gerubberde dakprofielen. Zorg ervoor dat de deze volledig tegen de nok en de goot aanliggen. Er worden buisvormige beugels meegeleverd voor extra stevigheid. Deze kunnen nu of later worden gemonteerd met (hamerkop)bouten.                                                                                                                                                                                                                                                                                                                                                                                                                                                                                                                                                                        |
| 6a               | DAKRAAM                               | Gebruik silicone om de glasplaat in de sponning vast te zetten. Ook zonder silicone blijft het dakraam in het profielwerk zitten. Soms komen de gaatjes niet 100% overeen bij het monteren van het dakraam. U kunt deze dan eenvoudig opboren met een 7mm boortje zodat de onderdelen alsnog in elkaar passen.                                                                                                                                                                                                                                                                                                                                                                                                                                                                                                                               |
| 6b               | RAAMDORPEL                            | Plaats de raamdorpel nadat u de glasplaat heeft geplaatst die eronder komt. Op die manier heeft u direct de juiste plek. De raamdorpel schuift iets over het glas heen.                                                                                                                                                                                                                                                                                                                                                                                                                                                                                                                                                                                                                                                                      |
| 7                | DEUR                                  | Monteer de deur op aan de hand van de instructies. Leg de deur aan de kant klaar voor bevestiging in sectie (10).                                                                                                                                                                                                                                                                                                                                                                                                                                                                                                                                                                                                                                                                                                                            |
| 8                | BEGLAZING                             | Voor u het glas plaatst kunt u de zwarte schroeflijsten alvast rondom de kas klaarzetten. In sommige gevallen moeten de zwarte lijsten nog iets worden ingekort. Ook is het belangrijk dat de gaatjes waar de RVS schroeven doorheen gaan ook op het uiteinde zitten. Neem een 6.5mm boortje om eventueel nog een gaat je bij te boren. Leg eerst de glasplaat linksachter op het dak, dan linksachter in de zijwand en in de kopgevel linksachter. Op deze manier kunt u zien of het frame helemaal recht en haaks staat. Meestal moet er nog een en ander afgesteld worden voor u het glas in de kas kunt monteren. Na linksachter kunt u rechtsvoor erin zetten. Hierdoor weet u (zeker bij grotere kassen) dat alle glas er netjes in komt. Helemaal perfect bestaat bijna niet. In de ondergrond zit altijd wel een kleine oneffenheid. |
| 9                | DAKRAAM-<br>BEVESTIGING               | Neem het voorgemonteerde dakraam en schuif deze aan de voor- of achterzijde in de nok. Vergeet niet om onderdeel D220 voor en achter het raam te plaatsen zodat het raam op zijn plek blijft.                                                                                                                                                                                                                                                                                                                                                                                                                                                                                                                                                                                                                                                |
| 10               | DEUR-<br>BEVESTIGING                  | Gebruik de boutjes die u al heeft ingevoerd bij stap 2 om de deurgeleider te bevestigen. De onderdorpel moet in elkaar geklikt worden. Zorg dat de ondergrond hier 100% recht en vlak is.                                                                                                                                                                                                                                                                                                                                                                                                                                                                                                                                                                                                                                                    |
| 11               | VERANKERING                           | Nu de kas volledig is afgemonteerd en het glas in de sponningen is geplaats kunt u de kas verankeren aan de ondergrond.                                                                                                                                                                                                                                                                                                                                                                                                                                                                                                                                                                                                                                                                                                                      |
| 12               | OPTIONELE<br>LAMELLENRAMEN            | De lamellenramen plaatst u tijdens het beglazen met een zwart H-profiel eronder en erboven.                                                                                                                                                                                                                                                                                                                                                                                                                                                                                                                                                                                                                                                                                                                                                  |
| 13               | OPTIONELE<br>OPBERG-<br>PLANKEN       | Robinsons opbergplanken en werktafels zijn een efficiente en integrale oplossing. Let op dat het monteren tijdrovend is. U kunt bij het voorbereiden van de kas boutjes en moertjes in de profielen schuiven zodat u het gebruik van hamerkopbouten voorkomt. Met de vierkante boutjes is het monteren een stuk gemakkelijker. Neem rustig de tijd om de tafel en plank te installeren.                                                                                                                                                                                                                                                                                                                                                                                                                                                      |
| 14               | OPTIONELE<br>WERKTAFEL                |                                                                                                                                                                                                                                                                                                                                                                                                                                                                                                                                                                                                                                                                                                                                                                                                                                              |
| 15               | AFWERKING                             | Als laatste kunt u de regenpijpen monteren. Kit e.e.a. goed af om lekkage te voorkomen.                                                                                                                                                                                                                                                                                                                                                                                                                                                                                                                                                                                                                                                                                                                                                      |