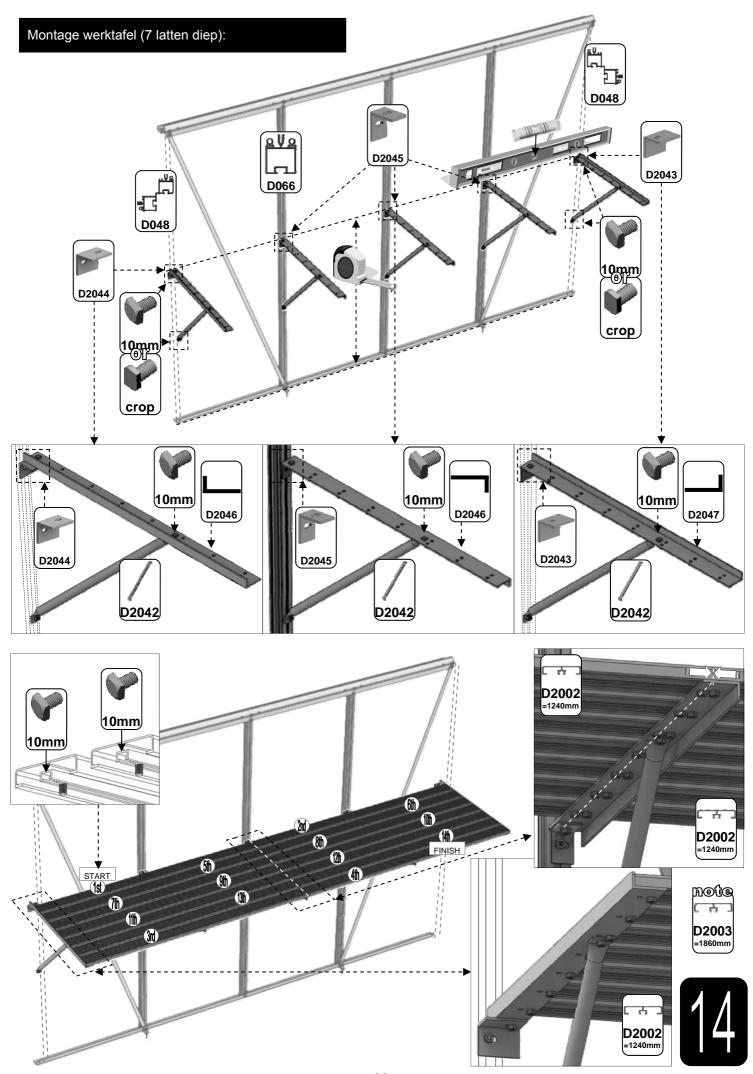

| SECTIE<br>NUMMER | TITEL                                 | MONTAGE SAMENVATTING: BELANGRIJKE INFORMATIE / OVERWEGINGEN                                                                                                                                                                                                                                                                                                                                                                                                                                                                                                                                                                                                                                                                                                                                                                                  |
|------------------|---------------------------------------|----------------------------------------------------------------------------------------------------------------------------------------------------------------------------------------------------------------------------------------------------------------------------------------------------------------------------------------------------------------------------------------------------------------------------------------------------------------------------------------------------------------------------------------------------------------------------------------------------------------------------------------------------------------------------------------------------------------------------------------------------------------------------------------------------------------------------------------------|
| ı                | ONDERDELEN-<br>LIJST                  | Monteer eerst alle wanden separaat op een vlakke schone ondergrond. Sorteer de onderdelen en leg ze in de vorm zoals op de tekening is aangegeven. Pak niet alle bundels tegelijk uit. Zorg dat u georganiseerd te werk gaat. Onderdelen kunnen worden geïdentificeerd aan de hand van hun profielfoto's en opgegeven lengtes.                                                                                                                                                                                                                                                                                                                                                                                                                                                                                                               |
| В                | BASE<br>FUNDERING                     | Afmetingen en aanbevelingen voor de fundering. Zorg ervoor dat uw fundering vlak en waterpas is. ledere oneffenheid komt terug in het gebouw bij het beglazen!                                                                                                                                                                                                                                                                                                                                                                                                                                                                                                                                                                                                                                                                               |
| V                | VOORBEREIDING                         | Benodigde gereedschappen o.a.: 2x steeksleutel 10mm, stanley-mes, kitspuit, kruiskopschroevendraaier, schroefmachine (niet voor bouten/moeren!), waterpas, veiligheidsbril, veiligheidshelm en handshoenen.                                                                                                                                                                                                                                                                                                                                                                                                                                                                                                                                                                                                                                  |
| 1                | ZIJWAND(EN)                           | Neem het tuinkasprofiel met de rubbers erin en de diagonale schoren, gebruik 10mm bouten om ze aan de goot te bevestigen en gebruik 15mm bouten aan de dorpels (let op hoe de kop van de bouten in elk profiel schuift tijdens de constructie).                                                                                                                                                                                                                                                                                                                                                                                                                                                                                                                                                                                              |
| 2                | VOORWAND                              | Zorg er opnieuw voor dat het frame is gerubberd en volg de instructies om het frame van de kas in elkaar te zetten. Zorg ervoor dat u de extra bouten heeft aangebracht die u in sectie 4, 5 en 10 heeft moeten gebruiken. Voor de dak- en zijhoekbalken is niet voor elke sleuf rubber nodig, tenzij u een (optionele) scheidingswand heeft                                                                                                                                                                                                                                                                                                                                                                                                                                                                                                 |
| 3                | ACHTERWAND                            | (zie aparte handleiding en sectie V).                                                                                                                                                                                                                                                                                                                                                                                                                                                                                                                                                                                                                                                                                                                                                                                                        |
| 4                | DE WANDEN<br>AAN ELKAAR<br>BEVESTIGEN | Neem de zijwand(en) (1), de voorwand (2) en de achterwand (3) en voeg ze samen op de fundering.                                                                                                                                                                                                                                                                                                                                                                                                                                                                                                                                                                                                                                                                                                                                              |
| 5                | DAK                                   | Bevestig de nok en plaats vervolgens de gerubberde dakprofielen. Zorg ervoor dat de deze volledig tegen de nok en de goot aanliggen. Er worden buisvormige beugels meegeleverd voor extra stevigheid. Deze kunnen nu of later worden gemonteerd met (hamerkop)bouten.                                                                                                                                                                                                                                                                                                                                                                                                                                                                                                                                                                        |
| 6a               | DAKRAAM                               | Gebruik silicone om de glasplaat in de sponning vast te zetten. Ook zonder silicone blijft het dakraam in het profielwerk zitten. Soms komen de gaatjes niet 100% overeen bij het monteren van het dakraam. U kunt deze dan eenvoudig opboren met een 7mm boortje zodat de onderdelen alsnog in elkaar passen.                                                                                                                                                                                                                                                                                                                                                                                                                                                                                                                               |
| 6b               | RAAMDORPEL                            | Plaats de raamdorpel nadat u de glasplaat heeft geplaatst die eronder komt. Op die manier heeft u direct de juiste plek. De raamdorpel schuift iets over het glas heen.                                                                                                                                                                                                                                                                                                                                                                                                                                                                                                                                                                                                                                                                      |
| 7                | DEUR                                  | Monteer de deur op aan de hand van de instructies. Leg de deur aan de kant klaar voor bevestiging in sectie (10).                                                                                                                                                                                                                                                                                                                                                                                                                                                                                                                                                                                                                                                                                                                            |
| 8                | BEGLAZING                             | Voor u het glas plaatst kunt u de zwarte schroeflijsten alvast rondom de kas klaarzetten. In sommige gevallen moeten de zwarte lijsten nog iets worden ingekort. Ook is het belangrijk dat de gaatjes waar de RVS schroeven doorheen gaan ook op het uiteinde zitten. Neem een 6.5mm boortje om eventueel nog een gaat je bij te boren. Leg eerst de glasplaat linksachter op het dak, dan linksachter in de zijwand en in de kopgevel linksachter. Op deze manier kunt u zien of het frame helemaal recht en haaks staat. Meestal moet er nog een en ander afgesteld worden voor u het glas in de kas kunt monteren. Na linksachter kunt u rechtsvoor erin zetten. Hierdoor weet u (zeker bij grotere kassen) dat alle glas er netjes in komt. Helemaal perfect bestaat bijna niet. In de ondergrond zit altijd wel een kleine oneffenheid. |
| 9                | DAKRAAM-<br>BEVESTIGING               | Neem het voorgemonteerde dakraam en schuif deze aan de voor- of achterzijde in de nok. Vergeet niet om onderdeel D220 voor en achter het raam te plaatsen zodat het raam op zijn plek blijft.                                                                                                                                                                                                                                                                                                                                                                                                                                                                                                                                                                                                                                                |
| 10               | DEUR-<br>BEVESTIGING                  | Gebruik de boutjes die u al heeft ingevoerd bij stap 2 om de deurgeleider te bevestigen. De onderdorpel moet in elkaar geklikt worden. Zorg dat de ondergrond hier 100% recht en vlak is.                                                                                                                                                                                                                                                                                                                                                                                                                                                                                                                                                                                                                                                    |
| 11               | VERANKERING                           | Nu de kas volledig is afgemonteerd en het glas in de sponningen is geplaats kunt u de kas verankeren aan de ondergrond.                                                                                                                                                                                                                                                                                                                                                                                                                                                                                                                                                                                                                                                                                                                      |
| 12               | OPTIONELE<br>LAMELLENRAMEN            | De lamellenramen plaatst u tijdens het beglazen met een zwart H-profiel eronder en erboven.                                                                                                                                                                                                                                                                                                                                                                                                                                                                                                                                                                                                                                                                                                                                                  |
| 13               | OPTIONELE<br>OPBERG-<br>PLANKEN       | Robinsons opbergplanken en werktafels zijn een efficiente en integrale oplossing. Let op dat het monteren tijdrovend is. U kunt bij het voorbereiden van de kas boutjes en moertjes in de profielen schuiven zodat u het gebruik van hamerkopbouten voorkomt. Met de vierkante boutjes is het monteren een stuk gemakkelijker. Neem rustig de tijd om de tafel en plank te installeren.                                                                                                                                                                                                                                                                                                                                                                                                                                                      |
| 14               | OPTIONELE<br>WERKTAFEL                |                                                                                                                                                                                                                                                                                                                                                                                                                                                                                                                                                                                                                                                                                                                                                                                                                                              |
| 15               | AFWERKING                             | Als laatste kunt u de regenpijpen monteren. Kit e.e.a. goed af om lekkage te voorkomen.                                                                                                                                                                                                                                                                                                                                                                                                                                                                                                                                                                                                                                                                                                                                                      |