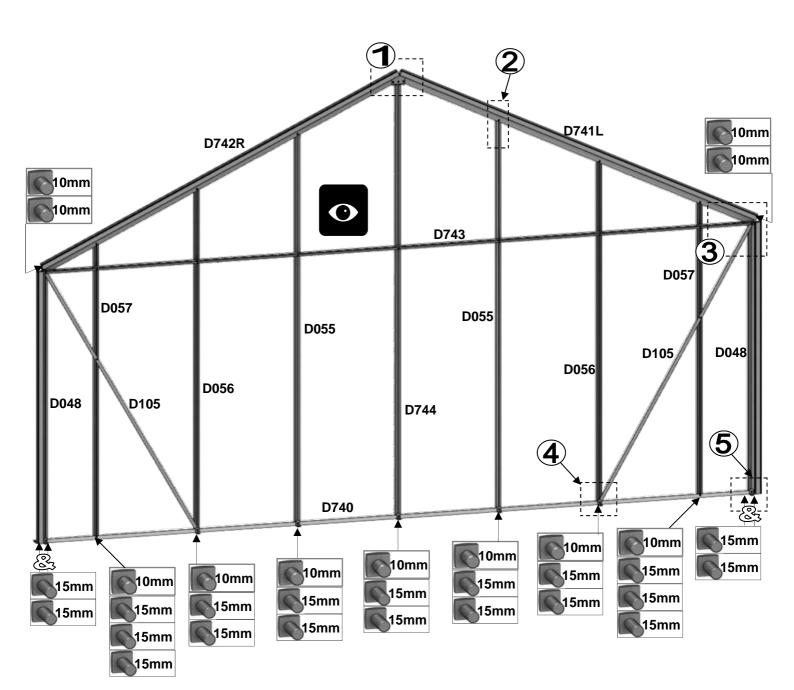

| SECTIE<br>NUMMER | TITEL                                 | MONTAGE SAMENVATTING: BELANGRIJKE INFORMATIE / OVERWEGINGEN                                                                                                                                                                                                                                                                                                                                                                                                                                                                                                                                                                                                                                                                                                                                                                                  |
|------------------|---------------------------------------|----------------------------------------------------------------------------------------------------------------------------------------------------------------------------------------------------------------------------------------------------------------------------------------------------------------------------------------------------------------------------------------------------------------------------------------------------------------------------------------------------------------------------------------------------------------------------------------------------------------------------------------------------------------------------------------------------------------------------------------------------------------------------------------------------------------------------------------------|
| ı                | ONDERDELEN-<br>LIJST                  | Monteer eerst alle wanden separaat op een vlakke schone ondergrond. Sorteer de onderdelen en leg ze in de vorm zoals op de tekening is aangegeven. Pak niet alle bundels tegelijk uit. Zorg dat u georganiseerd te werk gaat. Onderdelen kunnen worden geïdentificeerd aan de hand van hun profielfoto's en opgegeven lengtes.                                                                                                                                                                                                                                                                                                                                                                                                                                                                                                               |
| В                | BASE<br>FUNDERING                     | Afmetingen en aanbevelingen voor de fundering. Zorg ervoor dat uw fundering vlak en waterpas is. ledere oneffenheid komt terug in het gebouw bij het beglazen!                                                                                                                                                                                                                                                                                                                                                                                                                                                                                                                                                                                                                                                                               |
| V                | VOORBEREIDING                         | Benodigde gereedschappen o.a.: 2x steeksleutel 10mm, stanley-mes, kitspuit, kruiskopschroevendraaier, schroefmachine (niet voor bouten/moeren!), waterpas, veiligheidsbril, veiligheidshelm en handshoenen.                                                                                                                                                                                                                                                                                                                                                                                                                                                                                                                                                                                                                                  |
| 1                | ZIJWAND(EN)                           | Neem het tuinkasprofiel met de rubbers erin en de diagonale schoren, gebruik 10mm bouten om ze aan de goot te bevestigen en gebruik 15mm bouten aan de dorpels (let op hoe de kop van de bouten in elk profiel schuift tijdens de constructie).                                                                                                                                                                                                                                                                                                                                                                                                                                                                                                                                                                                              |
| 2                | VOORWAND                              | Zorg er opnieuw voor dat het frame is gerubberd en volg de instructies om het frame van de kas in elkaar te zetten. Zorg ervoor dat u de extra bouten heeft aangebracht die u in sectie 4, 5 en 10 heeft moeten gebruiken. Voor de dak- en zijhoekbalken is niet voor elke sleuf rubber nodig, tenzij u een (optionele) scheidingswand heeft                                                                                                                                                                                                                                                                                                                                                                                                                                                                                                 |
| 3                | ACHTERWAND                            | (zie aparte handleiding en sectie V).                                                                                                                                                                                                                                                                                                                                                                                                                                                                                                                                                                                                                                                                                                                                                                                                        |
| 4                | DE WANDEN<br>AAN ELKAAR<br>BEVESTIGEN | Neem de zijwand(en) (1), de voorwand (2) en de achterwand (3) en voeg ze samen op de fundering.                                                                                                                                                                                                                                                                                                                                                                                                                                                                                                                                                                                                                                                                                                                                              |
| 5                | DAK                                   | Bevestig de nok en plaats vervolgens de gerubberde dakprofielen. Zorg ervoor dat de deze volledig tegen de nok en de goot aanliggen. Er worden buisvormige beugels meegeleverd voor extra stevigheid. Deze kunnen nu of later worden gemonteerd met (hamerkop)bouten.                                                                                                                                                                                                                                                                                                                                                                                                                                                                                                                                                                        |
| 6a               | DAKRAAM                               | Gebruik silicone om de glasplaat in de sponning vast te zetten. Ook zonder silicone blijft het dakraam in het profielwerk zitten. Soms komen de gaatjes niet 100% overeen bij het monteren van het dakraam. U kunt deze dan eenvoudig opboren met een 7mm boortje zodat de onderdelen alsnog in elkaar passen.                                                                                                                                                                                                                                                                                                                                                                                                                                                                                                                               |
| 6b               | RAAMDORPEL                            | Plaats de raamdorpel nadat u de glasplaat heeft geplaatst die eronder komt. Op die manier heeft u direct de juiste plek. De raamdorpel schuift iets over het glas heen.                                                                                                                                                                                                                                                                                                                                                                                                                                                                                                                                                                                                                                                                      |
| 7                | DEUR                                  | Monteer de deur op aan de hand van de instructies. Leg de deur aan de kant klaar voor bevestiging in sectie (10).                                                                                                                                                                                                                                                                                                                                                                                                                                                                                                                                                                                                                                                                                                                            |
| 8                | BEGLAZING                             | Voor u het glas plaatst kunt u de zwarte schroeflijsten alvast rondom de kas klaarzetten. In sommige gevallen moeten de zwarte lijsten nog iets worden ingekort. Ook is het belangrijk dat de gaatjes waar de RVS schroeven doorheen gaan ook op het uiteinde zitten. Neem een 6.5mm boortje om eventueel nog een gaat je bij te boren. Leg eerst de glasplaat linksachter op het dak, dan linksachter in de zijwand en in de kopgevel linksachter. Op deze manier kunt u zien of het frame helemaal recht en haaks staat. Meestal moet er nog een en ander afgesteld worden voor u het glas in de kas kunt monteren. Na linksachter kunt u rechtsvoor erin zetten. Hierdoor weet u (zeker bij grotere kassen) dat alle glas er netjes in komt. Helemaal perfect bestaat bijna niet. In de ondergrond zit altijd wel een kleine oneffenheid. |
| 9                | DAKRAAM-<br>BEVESTIGING               | Neem het voorgemonteerde dakraam en schuif deze aan de voor- of achterzijde in de nok. Vergeet niet om onderdeel D220 voor en achter het raam te plaatsen zodat het raam op zijn plek blijft.                                                                                                                                                                                                                                                                                                                                                                                                                                                                                                                                                                                                                                                |
| 10               | DEUR-<br>BEVESTIGING                  | Gebruik de boutjes die u al heeft ingevoerd bij stap 2 om de deurgeleider te bevestigen. De onderdorpel moet in elkaar geklikt worden. Zorg dat de ondergrond hier 100% recht en vlak is.                                                                                                                                                                                                                                                                                                                                                                                                                                                                                                                                                                                                                                                    |
| 11               | VERANKERING                           | Nu de kas volledig is afgemonteerd en het glas in de sponningen is geplaats kunt u de kas verankeren aan de ondergrond.                                                                                                                                                                                                                                                                                                                                                                                                                                                                                                                                                                                                                                                                                                                      |
| 12               | OPTIONELE<br>LAMELLENRAMEN            | De lamellenramen plaatst u tijdens het beglazen met een zwart H-profiel eronder en erboven.                                                                                                                                                                                                                                                                                                                                                                                                                                                                                                                                                                                                                                                                                                                                                  |
| 13               | OPTIONELE<br>OPBERG-<br>PLANKEN       | Robinsons opbergplanken en werktafels zijn een efficiente en integrale oplossing. Let op dat het monteren tijdrovend is. U kunt bij het voorbereiden van de kas boutjes en moertjes in de profielen schuiven zodat u het gebruik van hamerkopbouten voorkomt. Met de vierkante boutjes is het monteren een stuk gemakkelijker. Neem rustig de tijd om de tafel en plank te installeren.                                                                                                                                                                                                                                                                                                                                                                                                                                                      |
| 14               | OPTIONELE<br>WERKTAFEL                |                                                                                                                                                                                                                                                                                                                                                                                                                                                                                                                                                                                                                                                                                                                                                                                                                                              |
| 15               | AFWERKING                             | Als laatste kunt u de regenpijpen monteren. Kit e.e.a. goed af om lekkage te voorkomen.                                                                                                                                                                                                                                                                                                                                                                                                                                                                                                                                                                                                                                                                                                                                                      |

| Part No | mm   | Quantity |
|---------|------|----------|
| D048    | 1676 | 2        |
| D055    | 2422 | 2        |
| D056    | 2126 | 2        |
| D057    | 1830 | 2        |
| D105    | 1918 | 2        |
| D740    | 4466 | 1        |
| D741L   | 2431 | 1        |
| D742R   | 2431 | 1        |
| D743    | 4380 | 1        |
| D744    | 2718 | 1        |