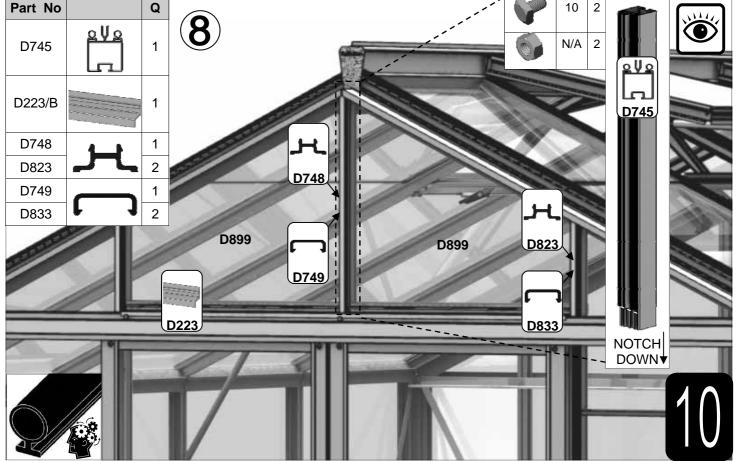

D225

D840B

|   | Section<br>Ref | Part<br>No. | Section | Size<br>(mm) | 14<br>8 | 14<br>10 | 14<br>12 |
|---|----------------|-------------|---------|--------------|---------|----------|----------|
|   |                |             |         |              |         |          |          |
|   | 3              | D746        |         | 2718         |         | 1        |          |
|   | 2              | D748        |         | 787          |         | 1        |          |
|   | 1              | D812        |         | 1660         | 6       | 8        | 10       |
|   | 2/3/5          | D815        |         | 1830         | 10      | 12       | 14       |
|   | 2/3            | D818        |         | 2126         |         | 4        |          |
|   | 3              | D822        |         | 2422         |         | 2        |          |
|   | 2              | D823        |         | 516          |         | 2        |          |
|   | 5              | D870        |         | 601          | 6       | 8        | 10       |
|   | 5              | D739        |         | 1830         |         | 4        |          |
|   | 2/3            | D813        | 4_4     | 1675         |         | 4        |          |
|   | 2              | D814        | ~~      | 1883         |         | 2        |          |
| 8 | 1              | D834        | ľ       | 1660         |         | 4        |          |
|   | 5              | D871        |         | 601          |         | 4        |          |
|   | 5              | D738        |         | 2435         | 10      | 12       | 14       |
|   | 3              | D747        |         | 2718         |         | 1        |          |
|   | 2              | D749        |         | 787          |         | 1        |          |
|   | 1              | D825        |         | 1660         | 10      | 12       | 14       |
|   | 2/3            | D826        |         | 1677         |         | 4        |          |
|   | 2/3            | D827        |         | 1832         |         | 4        |          |
|   | 2/3            | D829        |         | 2128         |         | 4        |          |
|   | 3              | D832        | 1       | 2424         |         | 2        |          |
|   | 2              | D833        | 1       | 518          |         | 2        |          |
|   | 2              | D836        |         | 1883         |         | 2        |          |