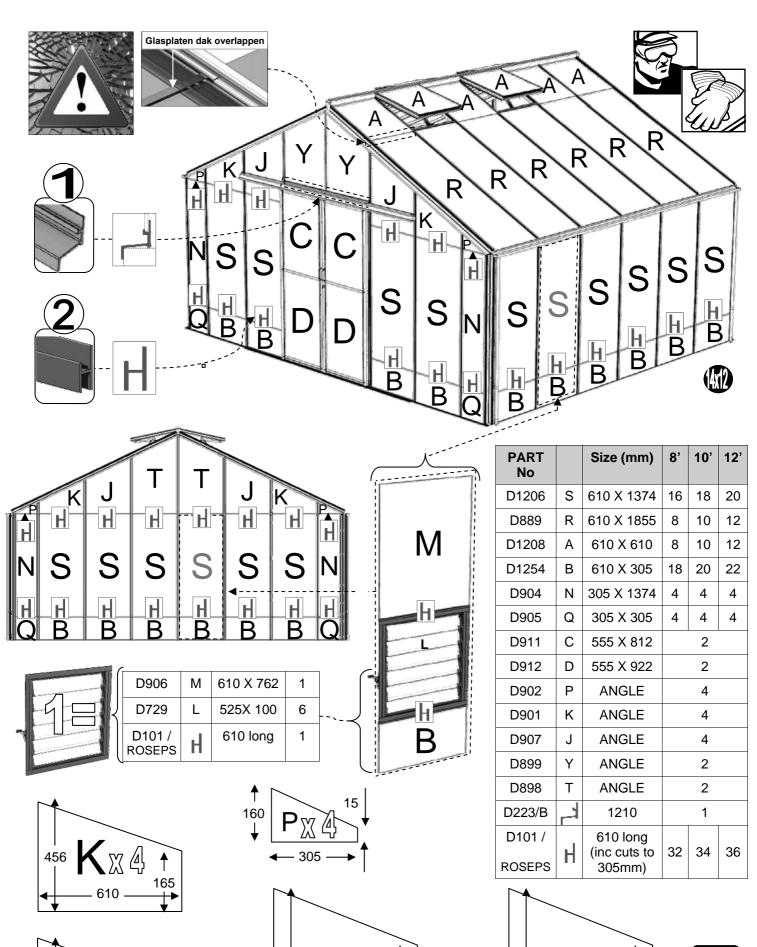

| SECTIE<br>NUMMER | TITEL                                 | MONTAGE SAMENVATTING: BELANGRIJKE INFORMATIE / OVERWEGINGEN                                                                                                                                                                                                                                                                                                                                                                                                                                                                                                                                                                                                                                                                                                                                                                                  |
|------------------|---------------------------------------|----------------------------------------------------------------------------------------------------------------------------------------------------------------------------------------------------------------------------------------------------------------------------------------------------------------------------------------------------------------------------------------------------------------------------------------------------------------------------------------------------------------------------------------------------------------------------------------------------------------------------------------------------------------------------------------------------------------------------------------------------------------------------------------------------------------------------------------------|
| ı                | ONDERDELEN-<br>LIJST                  | Monteer eerst alle wanden separaat op een vlakke schone ondergrond. Sorteer de onderdelen en leg ze in de vorm zoals op de tekening is aangegeven. Pak niet alle bundels tegelijk uit. Zorg dat u georganiseerd te werk gaat. Onderdelen kunnen worden geïdentificeerd aan de hand van hun profielfoto's en opgegeven lengtes.                                                                                                                                                                                                                                                                                                                                                                                                                                                                                                               |
| В                | BASE<br>FUNDERING                     | Afmetingen en aanbevelingen voor de fundering. Zorg ervoor dat uw fundering vlak en waterpas is. ledere oneffenheid komt terug in het gebouw bij het beglazen!                                                                                                                                                                                                                                                                                                                                                                                                                                                                                                                                                                                                                                                                               |
| V                | VOORBEREIDING                         | Benodigde gereedschappen o.a.: 2x steeksleutel 10mm, stanley-mes, kitspuit, kruiskopschroevendraaier, schroefmachine (niet voor bouten/moeren!), waterpas, veiligheidsbril, veiligheidshelm en handshoenen.                                                                                                                                                                                                                                                                                                                                                                                                                                                                                                                                                                                                                                  |
| 1                | ZIJWAND(EN)                           | Neem het tuinkasprofiel met de rubbers erin en de diagonale schoren, gebruik 10mm bouten om ze aan de goot te bevestigen en gebruik 15mm bouten aan de dorpels (let op hoe de kop van de bouten in elk profiel schuift tijdens de constructie).                                                                                                                                                                                                                                                                                                                                                                                                                                                                                                                                                                                              |
| 2                | VOORWAND                              | Zorg er opnieuw voor dat het frame is gerubberd en volg de instructies om het frame van de kas in elkaar te zetten. Zorg ervoor dat u de extra bouten heeft aangebracht die u in sectie 4, 5 en 10 heeft moeten gebruiken. Voor de dak- en zijhoekbalken is niet voor elke sleuf rubber nodig, tenzij u een (optionele) scheidingswand heeft                                                                                                                                                                                                                                                                                                                                                                                                                                                                                                 |
| 3                | ACHTERWAND                            | (zie aparte handleiding en sectie V).                                                                                                                                                                                                                                                                                                                                                                                                                                                                                                                                                                                                                                                                                                                                                                                                        |
| 4                | DE WANDEN<br>AAN ELKAAR<br>BEVESTIGEN | Neem de zijwand(en) (1), de voorwand (2) en de achterwand (3) en voeg ze samen op de fundering.                                                                                                                                                                                                                                                                                                                                                                                                                                                                                                                                                                                                                                                                                                                                              |
| 5                | DAK                                   | Bevestig de nok en plaats vervolgens de gerubberde dakprofielen. Zorg ervoor dat de deze volledig tegen de nok en de goot aanliggen. Er worden buisvormige beugels meegeleverd voor extra stevigheid. Deze kunnen nu of later worden gemonteerd met (hamerkop)bouten.                                                                                                                                                                                                                                                                                                                                                                                                                                                                                                                                                                        |
| 6a               | DAKRAAM                               | Gebruik silicone om de glasplaat in de sponning vast te zetten. Ook zonder silicone blijft het dakraam in het profielwerk zitten. Soms komen de gaatjes niet 100% overeen bij het monteren van het dakraam. U kunt deze dan eenvoudig opboren met een 7mm boortje zodat de onderdelen alsnog in elkaar passen.                                                                                                                                                                                                                                                                                                                                                                                                                                                                                                                               |
| 6b               | RAAMDORPEL                            | Plaats de raamdorpel nadat u de glasplaat heeft geplaatst die eronder komt. Op die manier heeft u direct de juiste plek. De raamdorpel schuift iets over het glas heen.                                                                                                                                                                                                                                                                                                                                                                                                                                                                                                                                                                                                                                                                      |
| 7                | DEUR                                  | Monteer de deur op aan de hand van de instructies. Leg de deur aan de kant klaar voor bevestiging in sectie (10).                                                                                                                                                                                                                                                                                                                                                                                                                                                                                                                                                                                                                                                                                                                            |
| 8                | BEGLAZING                             | Voor u het glas plaatst kunt u de zwarte schroeflijsten alvast rondom de kas klaarzetten. In sommige gevallen moeten de zwarte lijsten nog iets worden ingekort. Ook is het belangrijk dat de gaatjes waar de RVS schroeven doorheen gaan ook op het uiteinde zitten. Neem een 6.5mm boortje om eventueel nog een gaat je bij te boren. Leg eerst de glasplaat linksachter op het dak, dan linksachter in de zijwand en in de kopgevel linksachter. Op deze manier kunt u zien of het frame helemaal recht en haaks staat. Meestal moet er nog een en ander afgesteld worden voor u het glas in de kas kunt monteren. Na linksachter kunt u rechtsvoor erin zetten. Hierdoor weet u (zeker bij grotere kassen) dat alle glas er netjes in komt. Helemaal perfect bestaat bijna niet. In de ondergrond zit altijd wel een kleine oneffenheid. |
| 9                | DAKRAAM-<br>BEVESTIGING               | Neem het voorgemonteerde dakraam en schuif deze aan de voor- of achterzijde in de nok. Vergeet niet om onderdeel D220 voor en achter het raam te plaatsen zodat het raam op zijn plek blijft.                                                                                                                                                                                                                                                                                                                                                                                                                                                                                                                                                                                                                                                |
| 10               | DEUR-<br>BEVESTIGING                  | Gebruik de boutjes die u al heeft ingevoerd bij stap 2 om de deurgeleider te bevestigen. De onderdorpel moet in elkaar geklikt worden. Zorg dat de ondergrond hier 100% recht en vlak is.                                                                                                                                                                                                                                                                                                                                                                                                                                                                                                                                                                                                                                                    |
| 11               | VERANKERING                           | Nu de kas volledig is afgemonteerd en het glas in de sponningen is geplaats kunt u de kas verankeren aan de ondergrond.                                                                                                                                                                                                                                                                                                                                                                                                                                                                                                                                                                                                                                                                                                                      |
| 12               | OPTIONELE<br>LAMELLENRAMEN            | De lamellenramen plaatst u tijdens het beglazen met een zwart H-profiel eronder en erboven.                                                                                                                                                                                                                                                                                                                                                                                                                                                                                                                                                                                                                                                                                                                                                  |
| 13               | OPTIONELE<br>OPBERG-<br>PLANKEN       | Robinsons opbergplanken en werktafels zijn een efficiente en integrale oplossing. Let op dat het monteren tijdrovend is. U kunt bij het voorbereiden van de kas boutjes en moertjes in de profielen schuiven zodat u het gebruik van hamerkopbouten voorkomt. Met de vierkante boutjes is het monteren een stuk gemakkelijker. Neem rustig de tijd om de tafel en plank te installeren.                                                                                                                                                                                                                                                                                                                                                                                                                                                      |
| 14               | OPTIONELE<br>WERKTAFEL                |                                                                                                                                                                                                                                                                                                                                                                                                                                                                                                                                                                                                                                                                                                                                                                                                                                              |
| 15               | AFWERKING                             | Als laatste kunt u de regenpijpen monteren. Kit e.e.a. goed af om lekkage te voorkomen.                                                                                                                                                                                                                                                                                                                                                                                                                                                                                                                                                                                                                                                                                                                                                      |