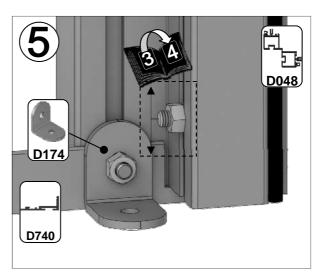

| SECTIE<br>NUMMER | TITEL                                 | MONTAGE SAMENVATTING: BELANGRIJKE INFORMATIE / OVERWEGINGEN                                                                                                                                                                                                                                                                                                                                                                                                                                                                                                                                                                                                                                                                                                                                                                                  |
|------------------|---------------------------------------|----------------------------------------------------------------------------------------------------------------------------------------------------------------------------------------------------------------------------------------------------------------------------------------------------------------------------------------------------------------------------------------------------------------------------------------------------------------------------------------------------------------------------------------------------------------------------------------------------------------------------------------------------------------------------------------------------------------------------------------------------------------------------------------------------------------------------------------------|
| ı                | ONDERDELEN-<br>LIJST                  | Monteer eerst alle wanden separaat op een vlakke schone ondergrond. Sorteer de onderdelen en leg ze in de vorm zoals op de tekening is aangegeven. Pak niet alle bundels tegelijk uit. Zorg dat u georganiseerd te werk gaat. Onderdelen kunnen worden geïdentificeerd aan de hand van hun profielfoto's en opgegeven lengtes.                                                                                                                                                                                                                                                                                                                                                                                                                                                                                                               |
| В                | BASE<br>FUNDERING                     | Afmetingen en aanbevelingen voor de fundering. Zorg ervoor dat uw fundering vlak en waterpas is. ledere oneffenheid komt terug in het gebouw bij het beglazen!                                                                                                                                                                                                                                                                                                                                                                                                                                                                                                                                                                                                                                                                               |
| V                | VOORBEREIDING                         | Benodigde gereedschappen o.a.: 2x steeksleutel 10mm, stanley-mes, kitspuit, kruiskopschroevendraaier, schroefmachine (niet voor bouten/moeren!), waterpas, veiligheidsbril, veiligheidshelm en handshoenen.                                                                                                                                                                                                                                                                                                                                                                                                                                                                                                                                                                                                                                  |
| 1                | ZIJWAND(EN)                           | Neem het tuinkasprofiel met de rubbers erin en de diagonale schoren, gebruik 10mm bouten om ze aan de goot te bevestigen en gebruik 15mm bouten aan de dorpels (let op hoe de kop van de bouten in elk profiel schuift tijdens de constructie).                                                                                                                                                                                                                                                                                                                                                                                                                                                                                                                                                                                              |
| 2                | VOORWAND                              | Zorg er opnieuw voor dat het frame is gerubberd en volg de instructies om het frame van de kas in elkaar te zetten. Zorg ervoor dat u de extra bouten heeft aangebracht die u in sectie 4, 5 en 10 heeft moeten gebruiken. Voor de dak- en zijhoekbalken is niet voor elke sleuf rubber nodig, tenzij u een (optionele) scheidingswand heeft                                                                                                                                                                                                                                                                                                                                                                                                                                                                                                 |
| 3                | ACHTERWAND                            | (zie aparte handleiding en sectie V).                                                                                                                                                                                                                                                                                                                                                                                                                                                                                                                                                                                                                                                                                                                                                                                                        |
| 4                | DE WANDEN<br>AAN ELKAAR<br>BEVESTIGEN | Neem de zijwand(en) (1), de voorwand (2) en de achterwand (3) en voeg ze samen op de fundering.                                                                                                                                                                                                                                                                                                                                                                                                                                                                                                                                                                                                                                                                                                                                              |
| 5                | DAK                                   | Bevestig de nok en plaats vervolgens de gerubberde dakprofielen. Zorg ervoor dat de deze volledig tegen de nok en de goot aanliggen. Er worden buisvormige beugels meegeleverd voor extra stevigheid. Deze kunnen nu of later worden gemonteerd met (hamerkop)bouten.                                                                                                                                                                                                                                                                                                                                                                                                                                                                                                                                                                        |
| 6a               | DAKRAAM                               | Gebruik silicone om de glasplaat in de sponning vast te zetten. Ook zonder silicone blijft het dakraam in het profielwerk zitten. Soms komen de gaatjes niet 100% overeen bij het monteren van het dakraam. U kunt deze dan eenvoudig opboren met een 7mm boortje zodat de onderdelen alsnog in elkaar passen.                                                                                                                                                                                                                                                                                                                                                                                                                                                                                                                               |
| 6b               | RAAMDORPEL                            | Plaats de raamdorpel nadat u de glasplaat heeft geplaatst die eronder komt. Op die manier heeft u direct de juiste plek. De raamdorpel schuift iets over het glas heen.                                                                                                                                                                                                                                                                                                                                                                                                                                                                                                                                                                                                                                                                      |
| 7                | DEUR                                  | Monteer de deur op aan de hand van de instructies. Leg de deur aan de kant klaar voor bevestiging in sectie (10).                                                                                                                                                                                                                                                                                                                                                                                                                                                                                                                                                                                                                                                                                                                            |
| 8                | BEGLAZING                             | Voor u het glas plaatst kunt u de zwarte schroeflijsten alvast rondom de kas klaarzetten. In sommige gevallen moeten de zwarte lijsten nog iets worden ingekort. Ook is het belangrijk dat de gaatjes waar de RVS schroeven doorheen gaan ook op het uiteinde zitten. Neem een 6.5mm boortje om eventueel nog een gaat je bij te boren. Leg eerst de glasplaat linksachter op het dak, dan linksachter in de zijwand en in de kopgevel linksachter. Op deze manier kunt u zien of het frame helemaal recht en haaks staat. Meestal moet er nog een en ander afgesteld worden voor u het glas in de kas kunt monteren. Na linksachter kunt u rechtsvoor erin zetten. Hierdoor weet u (zeker bij grotere kassen) dat alle glas er netjes in komt. Helemaal perfect bestaat bijna niet. In de ondergrond zit altijd wel een kleine oneffenheid. |
| 9                | DAKRAAM-<br>BEVESTIGING               | Neem het voorgemonteerde dakraam en schuif deze aan de voor- of achterzijde in de nok. Vergeet niet om onderdeel D220 voor en achter het raam te plaatsen zodat het raam op zijn plek blijft.                                                                                                                                                                                                                                                                                                                                                                                                                                                                                                                                                                                                                                                |
| 10               | DEUR-<br>BEVESTIGING                  | Gebruik de boutjes die u al heeft ingevoerd bij stap 2 om de deurgeleider te bevestigen. De onderdorpel moet in elkaar geklikt worden. Zorg dat de ondergrond hier 100% recht en vlak is.                                                                                                                                                                                                                                                                                                                                                                                                                                                                                                                                                                                                                                                    |
| 11               | VERANKERING                           | Nu de kas volledig is afgemonteerd en het glas in de sponningen is geplaats kunt u de kas verankeren aan de ondergrond.                                                                                                                                                                                                                                                                                                                                                                                                                                                                                                                                                                                                                                                                                                                      |
| 12               | OPTIONELE<br>LAMELLENRAMEN            | De lamellenramen plaatst u tijdens het beglazen met een zwart H-profiel eronder en erboven.                                                                                                                                                                                                                                                                                                                                                                                                                                                                                                                                                                                                                                                                                                                                                  |
| 13               | OPTIONELE<br>OPBERG-<br>PLANKEN       | Robinsons opbergplanken en werktafels zijn een efficiente en integrale oplossing. Let op dat het monteren tijdrovend is. U kunt bij het voorbereiden van de kas boutjes en moertjes in de profielen schuiven zodat u het gebruik van hamerkopbouten voorkomt. Met de vierkante boutjes is het monteren een stuk gemakkelijker. Neem rustig de tijd om de tafel en plank te installeren.                                                                                                                                                                                                                                                                                                                                                                                                                                                      |
| 14               | OPTIONELE<br>WERKTAFEL                |                                                                                                                                                                                                                                                                                                                                                                                                                                                                                                                                                                                                                                                                                                                                                                                                                                              |
| 15               | AFWERKING                             | Als laatste kunt u de regenpijpen monteren. Kit e.e.a. goed af om lekkage te voorkomen.                                                                                                                                                                                                                                                                                                                                                                                                                                                                                                                                                                                                                                                                                                                                                      |