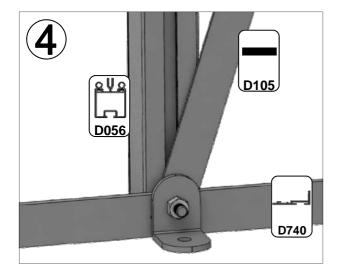

| SECTIE<br>NUMMER | TITEL                                 | MONTAGE SAMENVATTING: BELANGRIJKE INFORMATIE / OVERWEGINGEN                                                                                                                                                                                                                                                                                                                                                                                                                                                                                                                                                                                                                                                                                                                                                                                  |
|------------------|---------------------------------------|----------------------------------------------------------------------------------------------------------------------------------------------------------------------------------------------------------------------------------------------------------------------------------------------------------------------------------------------------------------------------------------------------------------------------------------------------------------------------------------------------------------------------------------------------------------------------------------------------------------------------------------------------------------------------------------------------------------------------------------------------------------------------------------------------------------------------------------------|
| ı                | ONDERDELEN-<br>LIJST                  | Monteer eerst alle wanden separaat op een vlakke schone ondergrond. Sorteer de onderdelen en leg ze in de vorm zoals op de tekening is aangegeven. Pak niet alle bundels tegelijk uit. Zorg dat u georganiseerd te werk gaat. Onderdelen kunnen worden geïdentificeerd aan de hand van hun profielfoto's en opgegeven lengtes.                                                                                                                                                                                                                                                                                                                                                                                                                                                                                                               |
| В                | BASE<br>FUNDERING                     | Afmetingen en aanbevelingen voor de fundering. Zorg ervoor dat uw fundering vlak en waterpas is. ledere oneffenheid komt terug in het gebouw bij het beglazen!                                                                                                                                                                                                                                                                                                                                                                                                                                                                                                                                                                                                                                                                               |
| V                | VOORBEREIDING                         | Benodigde gereedschappen o.a.: 2x steeksleutel 10mm, stanley-mes, kitspuit, kruiskopschroevendraaier, schroefmachine (niet voor bouten/moeren!), waterpas, veiligheidsbril, veiligheidshelm en handshoenen.                                                                                                                                                                                                                                                                                                                                                                                                                                                                                                                                                                                                                                  |
| 1                | ZIJWAND(EN)                           | Neem het tuinkasprofiel met de rubbers erin en de diagonale schoren, gebruik 10mm bouten om ze aan de goot te bevestigen en gebruik 15mm bouten aan de dorpels (let op hoe de kop van de bouten in elk profiel schuift tijdens de constructie).                                                                                                                                                                                                                                                                                                                                                                                                                                                                                                                                                                                              |
| 2                | VOORWAND                              | Zorg er opnieuw voor dat het frame is gerubberd en volg de instructies om het frame van de kas in elkaar te zetten. Zorg ervoor dat u de extra bouten heeft aangebracht die u in sectie 4, 5 en 10 heeft moeten gebruiken. Voor de dak- en zijhoekbalken is niet voor elke sleuf rubber nodig, tenzij u een (optionele) scheidingswand heeft                                                                                                                                                                                                                                                                                                                                                                                                                                                                                                 |
| 3                | ACHTERWAND                            | (zie aparte handleiding en sectie V).                                                                                                                                                                                                                                                                                                                                                                                                                                                                                                                                                                                                                                                                                                                                                                                                        |
| 4                | DE WANDEN<br>AAN ELKAAR<br>BEVESTIGEN | Neem de zijwand(en) (1), de voorwand (2) en de achterwand (3) en voeg ze samen op de fundering.                                                                                                                                                                                                                                                                                                                                                                                                                                                                                                                                                                                                                                                                                                                                              |
| 5                | DAK                                   | Bevestig de nok en plaats vervolgens de gerubberde dakprofielen. Zorg ervoor dat de deze volledig tegen de nok en de goot aanliggen. Er worden buisvormige beugels meegeleverd voor extra stevigheid. Deze kunnen nu of later worden gemonteerd met (hamerkop)bouten.                                                                                                                                                                                                                                                                                                                                                                                                                                                                                                                                                                        |
| 6a               | DAKRAAM                               | Gebruik silicone om de glasplaat in de sponning vast te zetten. Ook zonder silicone blijft het dakraam in het profielwerk zitten. Soms komen de gaatjes niet 100% overeen bij het monteren van het dakraam. U kunt deze dan eenvoudig opboren met een 7mm boortje zodat de onderdelen alsnog in elkaar passen.                                                                                                                                                                                                                                                                                                                                                                                                                                                                                                                               |
| 6b               | RAAMDORPEL                            | Plaats de raamdorpel nadat u de glasplaat heeft geplaatst die eronder komt. Op die manier heeft u direct de juiste plek. De raamdorpel schuift iets over het glas heen.                                                                                                                                                                                                                                                                                                                                                                                                                                                                                                                                                                                                                                                                      |
| 7                | DEUR                                  | Monteer de deur op aan de hand van de instructies. Leg de deur aan de kant klaar voor bevestiging in sectie (10).                                                                                                                                                                                                                                                                                                                                                                                                                                                                                                                                                                                                                                                                                                                            |
| 8                | BEGLAZING                             | Voor u het glas plaatst kunt u de zwarte schroeflijsten alvast rondom de kas klaarzetten. In sommige gevallen moeten de zwarte lijsten nog iets worden ingekort. Ook is het belangrijk dat de gaatjes waar de RVS schroeven doorheen gaan ook op het uiteinde zitten. Neem een 6.5mm boortje om eventueel nog een gaat je bij te boren. Leg eerst de glasplaat linksachter op het dak, dan linksachter in de zijwand en in de kopgevel linksachter. Op deze manier kunt u zien of het frame helemaal recht en haaks staat. Meestal moet er nog een en ander afgesteld worden voor u het glas in de kas kunt monteren. Na linksachter kunt u rechtsvoor erin zetten. Hierdoor weet u (zeker bij grotere kassen) dat alle glas er netjes in komt. Helemaal perfect bestaat bijna niet. In de ondergrond zit altijd wel een kleine oneffenheid. |
| 9                | DAKRAAM-<br>BEVESTIGING               | Neem het voorgemonteerde dakraam en schuif deze aan de voor- of achterzijde in de nok. Vergeet niet om onderdeel D220 voor en achter het raam te plaatsen zodat het raam op zijn plek blijft.                                                                                                                                                                                                                                                                                                                                                                                                                                                                                                                                                                                                                                                |
| 10               | DEUR-<br>BEVESTIGING                  | Gebruik de boutjes die u al heeft ingevoerd bij stap 2 om de deurgeleider te bevestigen. De onderdorpel moet in elkaar geklikt worden. Zorg dat de ondergrond hier 100% recht en vlak is.                                                                                                                                                                                                                                                                                                                                                                                                                                                                                                                                                                                                                                                    |
| 11               | VERANKERING                           | Nu de kas volledig is afgemonteerd en het glas in de sponningen is geplaats kunt u de kas verankeren aan de ondergrond.                                                                                                                                                                                                                                                                                                                                                                                                                                                                                                                                                                                                                                                                                                                      |
| 12               | OPTIONELE<br>LAMELLENRAMEN            | De lamellenramen plaatst u tijdens het beglazen met een zwart H-profiel eronder en erboven.                                                                                                                                                                                                                                                                                                                                                                                                                                                                                                                                                                                                                                                                                                                                                  |
| 13               | OPTIONELE<br>OPBERG-<br>PLANKEN       | Robinsons opbergplanken en werktafels zijn een efficiente en integrale oplossing. Let op dat het monteren tijdrovend is. U kunt bij het voorbereiden van de kas boutjes en moertjes in de profielen schuiven zodat u het gebruik van hamerkopbouten voorkomt. Met de vierkante boutjes is het monteren een stuk gemakkelijker. Neem rustig de tijd om de tafel en plank te installeren.                                                                                                                                                                                                                                                                                                                                                                                                                                                      |
| 14               | OPTIONELE<br>WERKTAFEL                |                                                                                                                                                                                                                                                                                                                                                                                                                                                                                                                                                                                                                                                                                                                                                                                                                                              |
| 15               | AFWERKING                             | Als laatste kunt u de regenpijpen monteren. Kit e.e.a. goed af om lekkage te voorkomen.                                                                                                                                                                                                                                                                                                                                                                                                                                                                                                                                                                                                                                                                                                                                                      |