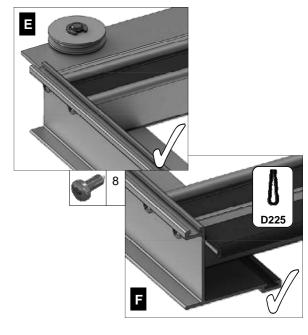

#### Robinsons afdeklijsten:

Bij een Robinsons tuinkas bestaan de afdeklijsten uit twee delen. De onderste zwarte kunststof afdeklijsten worden op het frame geschroefd. Hierdoor wordt het glas op het rubber profiel gedrukt. Daarna moeten de bovenste aluminium afdeklijsten worden aangebracht. Op deze manier worden de kopjes van de RVS schroeven afgedekt. Indien u moeite heeft met het aandrukken van de afdeklijsten, raden wij u aan om een rubberen hamer of een houten blok en hamer te gebruiken. Een korte, scherpe tik op de afdeklijst aan één kant is alles wat nodig is om deze vast te zetten.

Sommige aluminium afdeklijsten hebben aan één kant een gat dat wordt gebruikt om de onderdelen aan op te hangen tijdens het poedercoaten. Als u wilt, kunt u het gat gebruiken om te voorkomen dat de afdeklijsten in het dak schuiven.