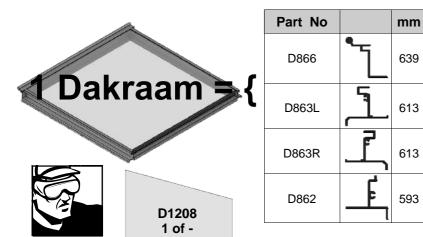

|   | D866                         | <b>_</b> | 639 | 2 | 3 | 4 |
|---|------------------------------|----------|-----|---|---|---|
|   | D863L                        | السأ     | 613 | 2 | 3 | 4 |
|   | D863R                        |          | 613 | 2 | 3 | 4 |
| 6 | D862                         |          | 593 | 2 | 3 | 4 |
|   | D079<br>PLUS FLUFF           | H TF     | 590 | 2 | 3 | 4 |
|   | D114                         | 0 0      | N/A | 4 | 6 | 8 |
|   | D220<br>PLUS FS6060<br>SCREW | 6        | N/A | 4 | 6 | 8 |
|   | D205                         | -        | N/A | 4 | 6 | 8 |