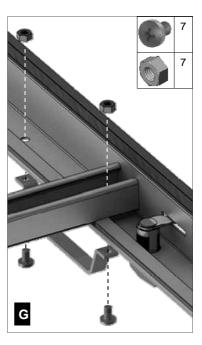

| SECTIE<br>NUMMER | TITEL                                 | MONTAGE SAMENVATTING: BELANGRIJKE INFORMATIE / OVERWEGINGEN                                                                                                                                                                                                                                                                                                                                                                                                                                                                                                                                                                                                                                                                                                                                                                                  |
|------------------|---------------------------------------|----------------------------------------------------------------------------------------------------------------------------------------------------------------------------------------------------------------------------------------------------------------------------------------------------------------------------------------------------------------------------------------------------------------------------------------------------------------------------------------------------------------------------------------------------------------------------------------------------------------------------------------------------------------------------------------------------------------------------------------------------------------------------------------------------------------------------------------------|
| ı                | ONDERDELEN-<br>LIJST                  | Monteer eerst alle wanden separaat op een vlakke schone ondergrond. Sorteer de onderdelen en leg ze in de vorm zoals op de tekening is aangegeven. Pak niet alle bundels tegelijk uit. Zorg dat u georganiseerd te werk gaat. Onderdelen kunnen worden geïdentificeerd aan de hand van hun profielfoto's en opgegeven lengtes.                                                                                                                                                                                                                                                                                                                                                                                                                                                                                                               |
| В                | BASE<br>FUNDERING                     | Afmetingen en aanbevelingen voor de fundering. Zorg ervoor dat uw fundering vlak en waterpas is. ledere oneffenheid komt terug in het gebouw bij het beglazen!                                                                                                                                                                                                                                                                                                                                                                                                                                                                                                                                                                                                                                                                               |
| V                | VOORBEREIDING                         | Benodigde gereedschappen o.a.: 2x steeksleutel 10mm, stanley-mes, kitspuit, kruiskopschroevendraaier, schroefmachine (niet voor bouten/moeren!), waterpas, veiligheidsbril, veiligheidshelm en handshoenen.                                                                                                                                                                                                                                                                                                                                                                                                                                                                                                                                                                                                                                  |
| 1                | ZIJWAND(EN)                           | Neem het tuinkasprofiel met de rubbers erin en de diagonale schoren, gebruik 10mm bouten om ze aan de goot te bevestigen en gebruik 15mm bouten aan de dorpels (let op hoe de kop van de bouten in elk profiel schuift tijdens de constructie).                                                                                                                                                                                                                                                                                                                                                                                                                                                                                                                                                                                              |
| 2                | VOORWAND                              | Zorg er opnieuw voor dat het frame is gerubberd en volg de instructies om het frame van de kas in elkaar te zetten. Zorg ervoor dat u de extra bouten heeft aangebracht die u in sectie 4, 5 en 10 heeft moeten gebruiken. Voor de dak- en zijhoekbalken is niet voor elke sleuf rubber nodig, tenzij u een (optionele) scheidingswand heeft                                                                                                                                                                                                                                                                                                                                                                                                                                                                                                 |
| 3                | ACHTERWAND                            | (zie aparte handleiding en sectie V).                                                                                                                                                                                                                                                                                                                                                                                                                                                                                                                                                                                                                                                                                                                                                                                                        |
| 4                | DE WANDEN<br>AAN ELKAAR<br>BEVESTIGEN | Neem de zijwand(en) (1), de voorwand (2) en de achterwand (3) en voeg ze samen op de fundering.                                                                                                                                                                                                                                                                                                                                                                                                                                                                                                                                                                                                                                                                                                                                              |
| 5                | DAK                                   | Bevestig de nok en plaats vervolgens de gerubberde dakprofielen. Zorg ervoor dat de deze volledig tegen de nok en de goot aanliggen. Er worden buisvormige beugels meegeleverd voor extra stevigheid. Deze kunnen nu of later worden gemonteerd met (hamerkop)bouten.                                                                                                                                                                                                                                                                                                                                                                                                                                                                                                                                                                        |
| 6a               | DAKRAAM                               | Gebruik silicone om de glasplaat in de sponning vast te zetten. Ook zonder silicone blijft het dakraam in het profielwerk zitten. Soms komen de gaatjes niet 100% overeen bij het monteren van het dakraam. U kunt deze dan eenvoudig opboren met een 7mm boortje zodat de onderdelen alsnog in elkaar passen.                                                                                                                                                                                                                                                                                                                                                                                                                                                                                                                               |
| 6b               | RAAMDORPEL                            | Plaats de raamdorpel nadat u de glasplaat heeft geplaatst die eronder komt. Op die manier heeft u direct de juiste plek. De raamdorpel schuift iets over het glas heen.                                                                                                                                                                                                                                                                                                                                                                                                                                                                                                                                                                                                                                                                      |
| 7                | DEUR                                  | Monteer de deur op aan de hand van de instructies. Leg de deur aan de kant klaar voor bevestiging in sectie (10).                                                                                                                                                                                                                                                                                                                                                                                                                                                                                                                                                                                                                                                                                                                            |
| 8                | BEGLAZING                             | Voor u het glas plaatst kunt u de zwarte schroeflijsten alvast rondom de kas klaarzetten. In sommige gevallen moeten de zwarte lijsten nog iets worden ingekort. Ook is het belangrijk dat de gaatjes waar de RVS schroeven doorheen gaan ook op het uiteinde zitten. Neem een 6.5mm boortje om eventueel nog een gaat je bij te boren. Leg eerst de glasplaat linksachter op het dak, dan linksachter in de zijwand en in de kopgevel linksachter. Op deze manier kunt u zien of het frame helemaal recht en haaks staat. Meestal moet er nog een en ander afgesteld worden voor u het glas in de kas kunt monteren. Na linksachter kunt u rechtsvoor erin zetten. Hierdoor weet u (zeker bij grotere kassen) dat alle glas er netjes in komt. Helemaal perfect bestaat bijna niet. In de ondergrond zit altijd wel een kleine oneffenheid. |
| 9                | DAKRAAM-<br>BEVESTIGING               | Neem het voorgemonteerde dakraam en schuif deze aan de voor- of achterzijde in de nok. Vergeet niet om onderdeel D220 voor en achter het raam te plaatsen zodat het raam op zijn plek blijft.                                                                                                                                                                                                                                                                                                                                                                                                                                                                                                                                                                                                                                                |
| 10               | DEUR-<br>BEVESTIGING                  | Gebruik de boutjes die u al heeft ingevoerd bij stap 2 om de deurgeleider te bevestigen. De onderdorpel moet in elkaar geklikt worden. Zorg dat de ondergrond hier 100% recht en vlak is.                                                                                                                                                                                                                                                                                                                                                                                                                                                                                                                                                                                                                                                    |
| 11               | VERANKERING                           | Nu de kas volledig is afgemonteerd en het glas in de sponningen is geplaats kunt u de kas verankeren aan de ondergrond.                                                                                                                                                                                                                                                                                                                                                                                                                                                                                                                                                                                                                                                                                                                      |
| 12               | OPTIONELE<br>LAMELLENRAMEN            | De lamellenramen plaatst u tijdens het beglazen met een zwart H-profiel eronder en erboven.                                                                                                                                                                                                                                                                                                                                                                                                                                                                                                                                                                                                                                                                                                                                                  |
| 13               | OPTIONELE<br>OPBERG-<br>PLANKEN       | Robinsons opbergplanken en werktafels zijn een efficiente en integrale oplossing. Let op dat het monteren tijdrovend is. U kunt bij het voorbereiden van de kas boutjes en moertjes in de profielen schuiven zodat u het gebruik van hamerkopbouten voorkomt. Met de vierkante boutjes is het monteren een stuk gemakkelijker. Neem rustig de tijd om de tafel en plank te installeren.                                                                                                                                                                                                                                                                                                                                                                                                                                                      |
| 14               | OPTIONELE<br>WERKTAFEL                |                                                                                                                                                                                                                                                                                                                                                                                                                                                                                                                                                                                                                                                                                                                                                                                                                                              |
| 15               | AFWERKING                             | Als laatste kunt u de regenpijpen monteren. Kit e.e.a. goed af om lekkage te voorkomen.                                                                                                                                                                                                                                                                                                                                                                                                                                                                                                                                                                                                                                                                                                                                                      |