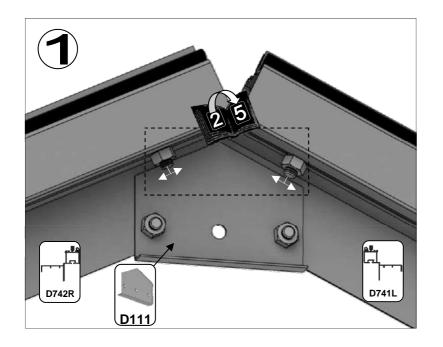

| Part No | mm | Quantity |
|---------|----|----------|
| D111    |    | 1        |
| D174    | 9  | 6        |
| D227    | Q  | 38m      |
| M6X10   |    | 12       |
| M6X15   | 6  | 24       |
| M6NUT   | 0  | 36       |