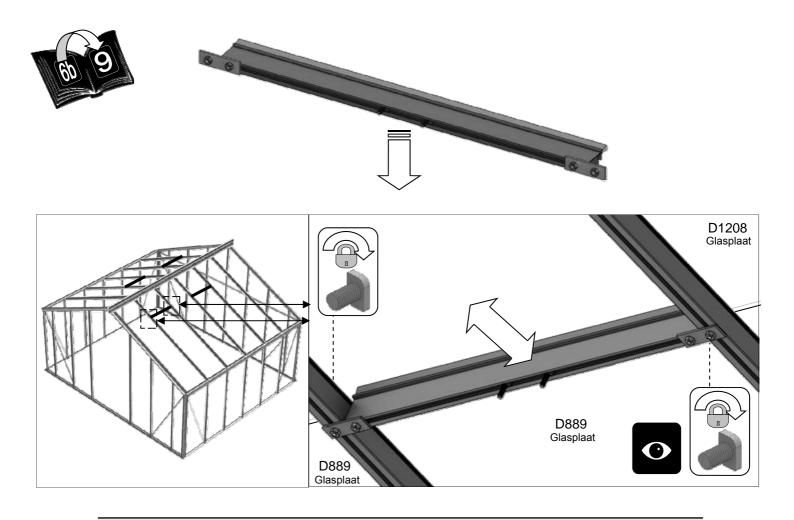

| SECTIE<br>NUMMER | TITEL                                 | MONTAGE SAMENVATTING: BELANGRIJKE INFORMATIE / OVERWEGINGEN                                                                                                                                                                                                                                                                                                                                                                                                                                                                                                                                                                                                                                                                                                                                                                                  |
|------------------|---------------------------------------|----------------------------------------------------------------------------------------------------------------------------------------------------------------------------------------------------------------------------------------------------------------------------------------------------------------------------------------------------------------------------------------------------------------------------------------------------------------------------------------------------------------------------------------------------------------------------------------------------------------------------------------------------------------------------------------------------------------------------------------------------------------------------------------------------------------------------------------------|
| ı                | ONDERDELEN-<br>LIJST                  | Monteer eerst alle wanden separaat op een vlakke schone ondergrond. Sorteer de onderdelen en leg ze in de vorm zoals op de tekening is aangegeven. Pak niet alle bundels tegelijk uit. Zorg dat u georganiseerd te werk gaat. Onderdelen kunnen worden geïdentificeerd aan de hand van hun profielfoto's en opgegeven lengtes.                                                                                                                                                                                                                                                                                                                                                                                                                                                                                                               |
| В                | BASE<br>FUNDERING                     | Afmetingen en aanbevelingen voor de fundering. Zorg ervoor dat uw fundering vlak en waterpas is. ledere oneffenheid komt terug in het gebouw bij het beglazen!                                                                                                                                                                                                                                                                                                                                                                                                                                                                                                                                                                                                                                                                               |
| V                | VOORBEREIDING                         | Benodigde gereedschappen o.a.: 2x steeksleutel 10mm, stanley-mes, kitspuit, kruiskopschroevendraaier, schroefmachine (niet voor bouten/moeren!), waterpas, veiligheidsbril, veiligheidshelm en handshoenen.                                                                                                                                                                                                                                                                                                                                                                                                                                                                                                                                                                                                                                  |
| 1                | ZIJWAND(EN)                           | Neem het tuinkasprofiel met de rubbers erin en de diagonale schoren, gebruik 10mm bouten om ze aan de goot te bevestigen en gebruik 15mm bouten aan de dorpels (let op hoe de kop van de bouten in elk profiel schuift tijdens de constructie).                                                                                                                                                                                                                                                                                                                                                                                                                                                                                                                                                                                              |
| 2                | VOORWAND                              | Zorg er opnieuw voor dat het frame is gerubberd en volg de instructies om het frame van de kas in elkaar te zetten. Zorg ervoor dat u de extra bouten heeft aangebracht die u in sectie 4, 5 en 10 heeft moeten gebruiken. Voor de dak- en zijhoekbalken is niet voor elke sleuf rubber nodig, tenzij u een (optionele) scheidingswand heeft                                                                                                                                                                                                                                                                                                                                                                                                                                                                                                 |
| 3                | ACHTERWAND                            | (zie aparte handleiding en sectie V).                                                                                                                                                                                                                                                                                                                                                                                                                                                                                                                                                                                                                                                                                                                                                                                                        |
| 4                | DE WANDEN<br>AAN ELKAAR<br>BEVESTIGEN | Neem de zijwand(en) (1), de voorwand (2) en de achterwand (3) en voeg ze samen op de fundering.                                                                                                                                                                                                                                                                                                                                                                                                                                                                                                                                                                                                                                                                                                                                              |
| 5                | DAK                                   | Bevestig de nok en plaats vervolgens de gerubberde dakprofielen. Zorg ervoor dat de deze volledig tegen de nok en de goot aanliggen. Er worden buisvormige beugels meegeleverd voor extra stevigheid. Deze kunnen nu of later worden gemonteerd met (hamerkop)bouten.                                                                                                                                                                                                                                                                                                                                                                                                                                                                                                                                                                        |
| 6a               | DAKRAAM                               | Gebruik silicone om de glasplaat in de sponning vast te zetten. Ook zonder silicone blijft het dakraam in het profielwerk zitten. Soms komen de gaatjes niet 100% overeen bij het monteren van het dakraam. U kunt deze dan eenvoudig opboren met een 7mm boortje zodat de onderdelen alsnog in elkaar passen.                                                                                                                                                                                                                                                                                                                                                                                                                                                                                                                               |
| 6b               | RAAMDORPEL                            | Plaats de raamdorpel nadat u de glasplaat heeft geplaatst die eronder komt. Op die manier heeft u direct de juiste plek. De raamdorpel schuift iets over het glas heen.                                                                                                                                                                                                                                                                                                                                                                                                                                                                                                                                                                                                                                                                      |
| 7                | DEUR                                  | Monteer de deur op aan de hand van de instructies. Leg de deur aan de kant klaar voor bevestiging in sectie (10).                                                                                                                                                                                                                                                                                                                                                                                                                                                                                                                                                                                                                                                                                                                            |
| 8                | BEGLAZING                             | Voor u het glas plaatst kunt u de zwarte schroeflijsten alvast rondom de kas klaarzetten. In sommige gevallen moeten de zwarte lijsten nog iets worden ingekort. Ook is het belangrijk dat de gaatjes waar de RVS schroeven doorheen gaan ook op het uiteinde zitten. Neem een 6.5mm boortje om eventueel nog een gaat je bij te boren. Leg eerst de glasplaat linksachter op het dak, dan linksachter in de zijwand en in de kopgevel linksachter. Op deze manier kunt u zien of het frame helemaal recht en haaks staat. Meestal moet er nog een en ander afgesteld worden voor u het glas in de kas kunt monteren. Na linksachter kunt u rechtsvoor erin zetten. Hierdoor weet u (zeker bij grotere kassen) dat alle glas er netjes in komt. Helemaal perfect bestaat bijna niet. In de ondergrond zit altijd wel een kleine oneffenheid. |
| 9                | DAKRAAM-<br>BEVESTIGING               | Neem het voorgemonteerde dakraam en schuif deze aan de voor- of achterzijde in de nok. Vergeet niet om onderdeel D220 voor en achter het raam te plaatsen zodat het raam op zijn plek blijft.                                                                                                                                                                                                                                                                                                                                                                                                                                                                                                                                                                                                                                                |
| 10               | DEUR-<br>BEVESTIGING                  | Gebruik de boutjes die u al heeft ingevoerd bij stap 2 om de deurgeleider te bevestigen. De onderdorpel moet in elkaar geklikt worden. Zorg dat de ondergrond hier 100% recht en vlak is.                                                                                                                                                                                                                                                                                                                                                                                                                                                                                                                                                                                                                                                    |
| 11               | VERANKERING                           | Nu de kas volledig is afgemonteerd en het glas in de sponningen is geplaats kunt u de kas verankeren aan de ondergrond.                                                                                                                                                                                                                                                                                                                                                                                                                                                                                                                                                                                                                                                                                                                      |
| 12               | OPTIONELE<br>LAMELLENRAMEN            | De lamellenramen plaatst u tijdens het beglazen met een zwart H-profiel eronder en erboven.                                                                                                                                                                                                                                                                                                                                                                                                                                                                                                                                                                                                                                                                                                                                                  |
| 13               | OPTIONELE<br>OPBERG-<br>PLANKEN       | Robinsons opbergplanken en werktafels zijn een efficiente en integrale oplossing. Let op dat het monteren tijdrovend is. U kunt bij het voorbereiden van de kas boutjes en moertjes in de profielen schuiven zodat u het gebruik van hamerkopbouten voorkomt. Met de vierkante boutjes is het monteren een stuk gemakkelijker. Neem rustig de tijd om de tafel en plank te installeren.                                                                                                                                                                                                                                                                                                                                                                                                                                                      |
| 14               | OPTIONELE<br>WERKTAFEL                |                                                                                                                                                                                                                                                                                                                                                                                                                                                                                                                                                                                                                                                                                                                                                                                                                                              |
| 15               | AFWERKING                             | Als laatste kunt u de regenpijpen monteren. Kit e.e.a. goed af om lekkage te voorkomen.                                                                                                                                                                                                                                                                                                                                                                                                                                                                                                                                                                                                                                                                                                                                                      |