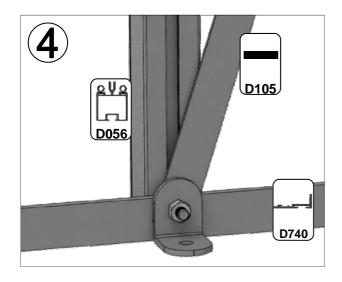

| SECTIE<br>NUMMER | TITEL                                 | MONTAGE SAMENVATTING: BELANGRIJKE INFORMATIE / OVERWEGINGEN                                                                                                                                                                                                                                                                                                                                                                                                                                                                                                                                                                                                                                                                                                                                                                                  |
|------------------|---------------------------------------|----------------------------------------------------------------------------------------------------------------------------------------------------------------------------------------------------------------------------------------------------------------------------------------------------------------------------------------------------------------------------------------------------------------------------------------------------------------------------------------------------------------------------------------------------------------------------------------------------------------------------------------------------------------------------------------------------------------------------------------------------------------------------------------------------------------------------------------------|
| ı                | ONDERDELEN-<br>LIJST                  | Monteer eerst alle wanden separaat op een vlakke schone ondergrond. Sorteer de onderdelen en leg ze in de vorm zoals op de tekening is aangegeven. Pak niet alle bundels tegelijk uit. Zorg dat u georganiseerd te werk gaat. Onderdelen kunnen worden geïdentificeerd aan de hand van hun profielfoto's en opgegeven lengtes.                                                                                                                                                                                                                                                                                                                                                                                                                                                                                                               |
| В                | BASE<br>FUNDERING                     | Afmetingen en aanbevelingen voor de fundering. Zorg ervoor dat uw fundering vlak en waterpas is. ledere oneffenheid komt terug in het gebouw bij het beglazen!                                                                                                                                                                                                                                                                                                                                                                                                                                                                                                                                                                                                                                                                               |
| V                | VOORBEREIDING                         | Benodigde gereedschappen o.a.: 2x steeksleutel 10mm, stanley-mes, kitspuit, kruiskopschroevendraaier, schroefmachine (niet voor bouten/moeren!), waterpas, veiligheidsbril, veiligheidshelm en handshoenen.                                                                                                                                                                                                                                                                                                                                                                                                                                                                                                                                                                                                                                  |
| 1                | ZIJWAND(EN)                           | Neem het tuinkasprofiel met de rubbers erin en de diagonale schoren, gebruik 10mm bouten om ze aan de goot te bevestigen en gebruik 15mm bouten aan de dorpels (let op hoe de kop van de bouten in elk profiel schuift tijdens de constructie).                                                                                                                                                                                                                                                                                                                                                                                                                                                                                                                                                                                              |
| 2                | VOORWAND                              | Zorg er opnieuw voor dat het frame is gerubberd en volg de instructies om het frame van de kas in elkaar te zetten. Zorg ervoor dat u de extra bouten heeft aangebracht die u in sectie 4, 5 en 10 heeft moeten gebruiken. Voor de dak- en zijhoekbalken is niet voor elke sleuf rubber nodig, tenzij u een (optionele) scheidingswand heeft                                                                                                                                                                                                                                                                                                                                                                                                                                                                                                 |
| 3                | ACHTERWAND                            | (zie aparte handleiding en sectie V).                                                                                                                                                                                                                                                                                                                                                                                                                                                                                                                                                                                                                                                                                                                                                                                                        |
| 4                | DE WANDEN<br>AAN ELKAAR<br>BEVESTIGEN | Neem de zijwand(en) (1), de voorwand (2) en de achterwand (3) en voeg ze samen op de fundering.                                                                                                                                                                                                                                                                                                                                                                                                                                                                                                                                                                                                                                                                                                                                              |
| 5                | DAK                                   | Bevestig de nok en plaats vervolgens de gerubberde dakprofielen. Zorg ervoor dat de deze volledig tegen de nok en de goot aanliggen. Er worden buisvormige beugels meegeleverd voor extra stevigheid. Deze kunnen nu of later worden gemonteerd met (hamerkop)bouten.                                                                                                                                                                                                                                                                                                                                                                                                                                                                                                                                                                        |
| 6a               | DAKRAAM                               | Gebruik silicone om de glasplaat in de sponning vast te zetten. Ook zonder silicone blijft het dakraam in het profielwerk zitten. Soms komen de gaatjes niet 100% overeen bij het monteren van het dakraam. U kunt deze dan eenvoudig opboren met een 7mm boortje zodat de onderdelen alsnog in elkaar passen.                                                                                                                                                                                                                                                                                                                                                                                                                                                                                                                               |
| 6b               | RAAMDORPEL                            | Plaats de raamdorpel nadat u de glasplaat heeft geplaatst die eronder komt. Op die manier heeft u direct de juiste plek. De raamdorpel schuift iets over het glas heen.                                                                                                                                                                                                                                                                                                                                                                                                                                                                                                                                                                                                                                                                      |
| 7                | DEUR                                  | Monteer de deur op aan de hand van de instructies. Leg de deur aan de kant klaar voor bevestiging in sectie (10).                                                                                                                                                                                                                                                                                                                                                                                                                                                                                                                                                                                                                                                                                                                            |
| 8                | BEGLAZING                             | Voor u het glas plaatst kunt u de zwarte schroeflijsten alvast rondom de kas klaarzetten. In sommige gevallen moeten de zwarte lijsten nog iets worden ingekort. Ook is het belangrijk dat de gaatjes waar de RVS schroeven doorheen gaan ook op het uiteinde zitten. Neem een 6.5mm boortje om eventueel nog een gaat je bij te boren. Leg eerst de glasplaat linksachter op het dak, dan linksachter in de zijwand en in de kopgevel linksachter. Op deze manier kunt u zien of het frame helemaal recht en haaks staat. Meestal moet er nog een en ander afgesteld worden voor u het glas in de kas kunt monteren. Na linksachter kunt u rechtsvoor erin zetten. Hierdoor weet u (zeker bij grotere kassen) dat alle glas er netjes in komt. Helemaal perfect bestaat bijna niet. In de ondergrond zit altijd wel een kleine oneffenheid. |
| 9                | DAKRAAM-<br>BEVESTIGING               | Neem het voorgemonteerde dakraam en schuif deze aan de voor- of achterzijde in de nok. Vergeet niet om onderdeel D220 voor en achter het raam te plaatsen zodat het raam op zijn plek blijft.                                                                                                                                                                                                                                                                                                                                                                                                                                                                                                                                                                                                                                                |
| 10               | DEUR-<br>BEVESTIGING                  | Gebruik de boutjes die u al heeft ingevoerd bij stap 2 om de deurgeleider te bevestigen. De onderdorpel moet in elkaar geklikt worden. Zorg dat de ondergrond hier 100% recht en vlak is.                                                                                                                                                                                                                                                                                                                                                                                                                                                                                                                                                                                                                                                    |
| 11               | VERANKERING                           | Nu de kas volledig is afgemonteerd en het glas in de sponningen is geplaats kunt u de kas verankeren aan de ondergrond.                                                                                                                                                                                                                                                                                                                                                                                                                                                                                                                                                                                                                                                                                                                      |
| 12               | OPTIONELE<br>LAMELLENRAMEN            | De lamellenramen plaatst u tijdens het beglazen met een zwart H-profiel eronder en erboven.                                                                                                                                                                                                                                                                                                                                                                                                                                                                                                                                                                                                                                                                                                                                                  |
| 13               | OPTIONELE<br>OPBERG-<br>PLANKEN       | Robinsons opbergplanken en werktafels zijn een efficiente en integrale oplossing. Let op dat het monteren tijdrovend is. U kunt bij het voorbereiden van de kas boutjes en moertjes in de profielen schuiven zodat u het gebruik van hamerkopbouten voorkomt. Met de vierkante boutjes is het monteren een stuk gemakkelijker. Neem rustig de tijd om de tafel en plank te installeren.                                                                                                                                                                                                                                                                                                                                                                                                                                                      |
| 14               | OPTIONELE<br>WERKTAFEL                |                                                                                                                                                                                                                                                                                                                                                                                                                                                                                                                                                                                                                                                                                                                                                                                                                                              |
| 15               | AFWERKING                             | Als laatste kunt u de regenpijpen monteren. Kit e.e.a. goed af om lekkage te voorkomen.                                                                                                                                                                                                                                                                                                                                                                                                                                                                                                                                                                                                                                                                                                                                                      |