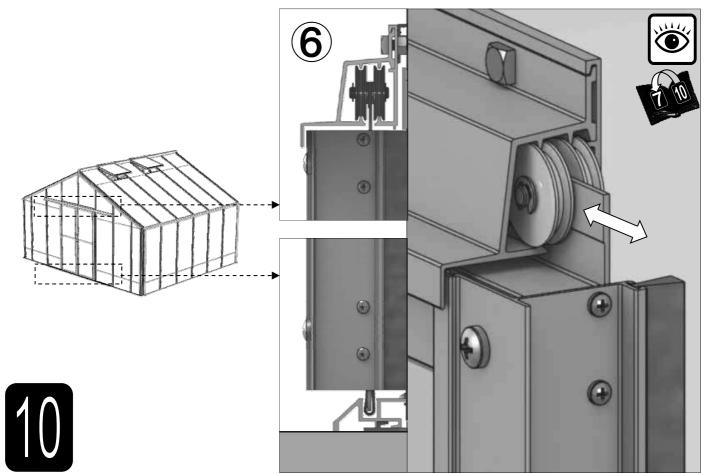

D232         |                | 905  | 4  |
| D233         | J              | 797  | 4  |
| P053         | D225           | N/A  | 2  |
| D225         |                | 610  | 2  |
| D840B        |                | 4000 | 1  |
| D263         | B)             | N/A  | 14 |
| PACK x 2     |                | N/A  | 14 |
| D261<br>PACK | Carried States | N/A  | 24 |





































| Part No |     | mm   | Q |
|---------|-----|------|---|
| D865    |     | 1210 | 1 |
| D086    | للر | 2510 | 1 |
| D085    |     | 2510 | 1 |

| Part No         |   | mm | Q  |
|-----------------|---|----|----|
| D163            | 6 | 90 | 2  |
| D150            |   |    | 1  |
| D845            |   |    | 2  |
| SY-<br>BOLM6X15 |   |    | 11 |
| SYNUTM6         |   |    | 11 |































| Part No        |     | mm  | Quantity |
|----------------|-----|-----|----------|
| D168L          | 7 1 | 552 | 1        |
| D168R (handle) | 事丰  | 552 | 1        |
| D165           |     | 612 | 2        |
| D166           | 7.  | 552 | 2        |
| FS6013         | 600 | 12  | 4        |



















Optionele nokversiering
Lijm de nokversiering met een lijmkit vast op de nok. Vrijwel altijd dient u een stuk af te zagen. Gebruik hiervoor een ijzerzaag. De eindstukken worden met kleine









Houd er rekening mee dat dit een multinationale handleiding is. Als u fouten ziet of constructief commentaar heeft, stuur dan een e-mail naar sales@robinsonsgreenhouses.co.uk. Dan zullen de nodige wijzigingen worden aangebracht. Hoewel de informatie in dit boekje accuraat