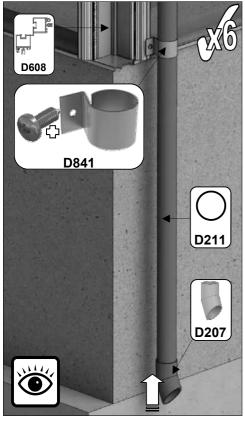

|        | Section Ref | Part<br>No.          | Section    | Size<br>(mm)   | 15<br>12       |
|--------|-------------|----------------------|------------|----------------|----------------|
|        |             |                      |            |                |                |
|        | 1 / 4       | D618                 |            | 1144           | 11             |
|        | 6           | D870                 |            | 601            | 9<br>3 + 3     |
|        | 2 / 3       | DV403L/R<br>DV479    | 1          | 1505 3<br>1384 | 3 + 3<br>1     |
|        | 3           | DV610L/R             | 1          |                | 2 + 2          |
|        | 3           | DV612L/R             | 1          |                | 2 + 2          |
|        | 2           | DV637L/R             |            |                | 1+1            |
|        | 6<br>6      | DV654                | <b>—</b>   | 1821<br>1880   | 2              |
|        | 3           | DV655<br>DV659       |            | 2879           | 5<br>2         |
|        | 2 / 10      | DV663                |            | 905            | 1              |
|        | 6           | DV675L/R             |            |                | 1 + 1          |
|        | 6           | DV676L/R             | -          |                | 1 + 1          |
|        | 6           | DV677L/R<br>DV678L/R | 1          |                | 1 + 1<br>1 + 1 |
|        | 6           | DV683                | -          | 680            | 1              |
|        | 2/3<br>1/4  | D610<br>D620         | -          | 1160<br>1144   | 6              |
|        | 6           | D871                 | <b>-</b>   | 601            | 4              |
|        | 6           | DV651                | _ <b>,</b> | 1790           | 2              |
| $\Box$ | 6           | DV652                |            | 1871           | 4              |
|        | 2/3         | D614                 |            | 1162           | 6              |
|        | 1/4         | D619                 | 1          | 1144           | 17             |
|        | 10          | DV480                | -          | 1384           | 1              |
|        | 3           | DV611L/R<br>DV613L/R | _          |                | 2 + 2<br>2 + 2 |
|        | 2/3         | DV615L/R             |            |                | 3 + 3          |
|        | 2           | DV638L/R             | ノっし        | 2489           | 1 + 1          |
|        | 6           | DV657                | - OR -     | 1821           | 4              |
|        | 6<br>3      | DV658<br>DV665       |            | 2481<br>2879   | 9              |
|        | 2           | DV669                |            | 905            | 1              |
|        | 6           | DV679L/R             | 1          | 863            | 1+1            |
|        | 6           | DV680L/R             |            | 1741           | 1+1            |
|        | 6           | DV681L/R             | -          | 1525           | 1+1            |
|        | 6<br>6      | DV682L/R<br>DV684    |            | 2400<br>680    | 1+1            |
|        | 6           | DV341                |            | N/A            | 1              |
|        | 11          | D522                 | 0 0        | N/A            | 10             |
|        |             | D119                 | SILICONE   | <b>1</b>       | 1              |
|        |             | DV120                |            | N/A            | 6              |
|        |             | D841                 | 7          | N/A            | 6              |
|        |             | D211                 | PIPE       | 1625           | 6              |
|        | 13          | D207                 |            | N/A            | 6              |
|        |             | D201                 | Ţ          | N/A            | 6              |
|        |             | D208                 |            | N/A            | 3              |
|        |             | DV219                | Ž          | N/A            | 3              |
|        |             | DV218                | 7          | N/A            | 3              |