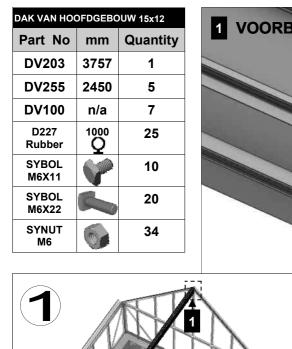

| Section Ref | Part<br>No. | Section | Size<br>(mm) |  |
|-------------|-------------|---------|--------------|--|
|             |             |         |              |  |

|   | D982     |                                                                                                                                                                                                                                                                                                                                                                                                                                                                                                                                                                                                                                                                                                                                                                                                                                                                                                                                                                                                                                                                                                                                                                                                                                                                                                                                                                                                                                                                                                                                                                                                                                                                                                                                                                                                                                                                                                                                                                                                                                                                                                                                | 100          | 2   |
|---|----------|--------------------------------------------------------------------------------------------------------------------------------------------------------------------------------------------------------------------------------------------------------------------------------------------------------------------------------------------------------------------------------------------------------------------------------------------------------------------------------------------------------------------------------------------------------------------------------------------------------------------------------------------------------------------------------------------------------------------------------------------------------------------------------------------------------------------------------------------------------------------------------------------------------------------------------------------------------------------------------------------------------------------------------------------------------------------------------------------------------------------------------------------------------------------------------------------------------------------------------------------------------------------------------------------------------------------------------------------------------------------------------------------------------------------------------------------------------------------------------------------------------------------------------------------------------------------------------------------------------------------------------------------------------------------------------------------------------------------------------------------------------------------------------------------------------------------------------------------------------------------------------------------------------------------------------------------------------------------------------------------------------------------------------------------------------------------------------------------------------------------------------|--------------|-----|
|   | DV100    |                                                                                                                                                                                                                                                                                                                                                                                                                                                                                                                                                                                                                                                                                                                                                                                                                                                                                                                                                                                                                                                                                                                                                                                                                                                                                                                                                                                                                                                                                                                                                                                                                                                                                                                                                                                                                                                                                                                                                                                                                                                                                                                                | N/A          | 7   |
|   | DV101    | THE STATE OF THE S | N/A          | 8   |
|   | DV203    | Ţ                                                                                                                                                                                                                                                                                                                                                                                                                                                                                                                                                                                                                                                                                                                                                                                                                                                                                                                                                                                                                                                                                                                                                                                                                                                                                                                                                                                                                                                                                                                                                                                                                                                                                                                                                                                                                                                                                                                                                                                                                                                                                                                              | 3757         | 1   |
|   | DV351    |                                                                                                                                                                                                                                                                                                                                                                                                                                                                                                                                                                                                                                                                                                                                                                                                                                                                                                                                                                                                                                                                                                                                                                                                                                                                                                                                                                                                                                                                                                                                                                                                                                                                                                                                                                                                                                                                                                                                                                                                                                                                                                                                | 2470         | 1   |
|   | DV254    |                                                                                                                                                                                                                                                                                                                                                                                                                                                                                                                                                                                                                                                                                                                                                                                                                                                                                                                                                                                                                                                                                                                                                                                                                                                                                                                                                                                                                                                                                                                                                                                                                                                                                                                                                                                                                                                                                                                                                                                                                                                                                                                                | 1790         | 2   |
| 6 | DV255    | <u></u>                                                                                                                                                                                                                                                                                                                                                                                                                                                                                                                                                                                                                                                                                                                                                                                                                                                                                                                                                                                                                                                                                                                                                                                                                                                                                                                                                                                                                                                                                                                                                                                                                                                                                                                                                                                                                                                                                                                                                                                                                                                                                                                        | 2450         | 5   |
|   | DV365    |                                                                                                                                                                                                                                                                                                                                                                                                                                                                                                                                                                                                                                                                                                                                                                                                                                                                                                                                                                                                                                                                                                                                                                                                                                                                                                                                                                                                                                                                                                                                                                                                                                                                                                                                                                                                                                                                                                                                                                                                                                                                                                                                | 899          | 1   |
|   | DV375L/R |                                                                                                                                                                                                                                                                                                                                                                                                                                                                                                                                                                                                                                                                                                                                                                                                                                                                                                                                                                                                                                                                                                                                                                                                                                                                                                                                                                                                                                                                                                                                                                                                                                                                                                                                                                                                                                                                                                                                                                                                                                                                                                                                | 830          | 1+1 |
|   | DV376L/R | بيلام                                                                                                                                                                                                                                                                                                                                                                                                                                                                                                                                                                                                                                                                                                                                                                                                                                                                                                                                                                                                                                                                                                                                                                                                                                                                                                                                                                                                                                                                                                                                                                                                                                                                                                                                                                                                                                                                                                                                                                                                                                                                                                                          | 1708         | 1+1 |
|   | DV377L/R | لما                                                                                                                                                                                                                                                                                                                                                                                                                                                                                                                                                                                                                                                                                                                                                                                                                                                                                                                                                                                                                                                                                                                                                                                                                                                                                                                                                                                                                                                                                                                                                                                                                                                                                                                                                                                                                                                                                                                                                                                                                                                                                                                            | 1492         | 1+1 |
|   | DV378L/R |                                                                                                                                                                                                                                                                                                                                                                                                                                                                                                                                                                                                                                                                                                                                                                                                                                                                                                                                                                                                                                                                                                                                                                                                                                                                                                                                                                                                                                                                                                                                                                                                                                                                                                                                                                                                                                                                                                                                                                                                                                                                                                                                | 2368         | 1+1 |
|   | DV380    |                                                                                                                                                                                                                                                                                                                                                                                                                                                                                                                                                                                                                                                                                                                                                                                                                                                                                                                                                                                                                                                                                                                                                                                                                                                                                                                                                                                                                                                                                                                                                                                                                                                                                                                                                                                                                                                                                                                                                                                                                                                                                                                                | N/A          | 1   |
|   | DV379    | VIV.                                                                                                                                                                                                                                                                                                                                                                                                                                                                                                                                                                                                                                                                                                                                                                                                                                                                                                                                                                                                                                                                                                                                                                                                                                                                                                                                                                                                                                                                                                                                                                                                                                                                                                                                                                                                                                                                                                                                                                                                                                                                                                                           | 2212         | 2   |
|   | DV383    |                                                                                                                                                                                                                                                                                                                                                                                                                                                                                                                                                                                                                                                                                                                                                                                                                                                                                                                                                                                                                                                                                                                                                                                                                                                                                                                                                                                                                                                                                                                                                                                                                                                                                                                                                                                                                                                                                                                                                                                                                                                                                                                                | 661          | 1   |
|   | RUBBER   | Q                                                                                                                                                                                                                                                                                                                                                                                                                                                                                                                                                                                                                                                                                                                                                                                                                                                                                                                                                                                                                                                                                                                                                                                                                                                                                                                                                                                                                                                                                                                                                                                                                                                                                                                                                                                                                                                                                                                                                                                                                                                                                                                              | 1000<br>(1m) | 60  |