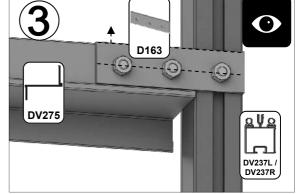

| SECTIE<br>NUMME | TITEL                              | MONTAGE SAMENVATTING: BELANGRIJKE INFORMATIE / OVERWEGINGEN                                                                                                                                                                                                                                                                                                                                                                                                                                                                                                                                                                                                                                                                                                                                                                                  |
|-----------------|------------------------------------|----------------------------------------------------------------------------------------------------------------------------------------------------------------------------------------------------------------------------------------------------------------------------------------------------------------------------------------------------------------------------------------------------------------------------------------------------------------------------------------------------------------------------------------------------------------------------------------------------------------------------------------------------------------------------------------------------------------------------------------------------------------------------------------------------------------------------------------------|
|                 | ONDERDELEN-<br>LIJST               | Monteer eerst alle wanden separaat op een vlakke schone ondergrond. Sorteer alle onderdelen en leg ze in de vorm zoals op de tekening is aangegeven. Pak niet alle bundels tegelijk uit. Zorgt dat u georganiseerd te werk gaat. Onderdelen kunnen worden geïdentificeerd aan de hand van de profielfoto's en opgegeven lengtes.                                                                                                                                                                                                                                                                                                                                                                                                                                                                                                             |
| В               | BASE/<br>FUNDERING                 | Afmetingen en aanbevelingen voor de fundering. Zorg ervoor dat uw fundering vlak en waterpas is. ledere oneffenheid komt terug in het gebouw bij het beglazen!                                                                                                                                                                                                                                                                                                                                                                                                                                                                                                                                                                                                                                                                               |
| V               | VOORBEREIDING                      | Benodigde gereedschappen o.a.: 2x steeksleutel 10mm, stanley-mes, kitspuit, kruiskopschroevendraaier, schroefmachine (niet voor bouten/moeren!), waterpas, veiligheidsbril, veiligheidshelm en handshoenen en een glaszuignap.                                                                                                                                                                                                                                                                                                                                                                                                                                                                                                                                                                                                               |
| 1               | ACHTERWAND                         | Monteer de gerubberde profielen en de diagonale schoren door middel van 10mm boutjes aan de goot en gebruik 15 mm boutjes om ze aan het onderprofiel te monteren. Let op dat u ook 22mm boutjes in de profielen schuift om later de verbindingsstukken DV100 te monteren (zie sectie 6).                                                                                                                                                                                                                                                                                                                                                                                                                                                                                                                                                     |
| 2/              | VOORWAND<br>KAPEL                  | Rubber eerst de profielen. Volg de tekeningen om de voorwand van de kapel in elkaar te zetten (doe dit op een vlakke en schone ondergrond). Zorg ervoor dat u de extra bouten heeft aangebracht die u in sectie 4 nodig heeft.                                                                                                                                                                                                                                                                                                                                                                                                                                                                                                                                                                                                               |
| 3               | ZIJWANDEN<br>HOOFDGEBOUW           | Zorg bij de zijwanden van het hoofdgebouw er opnieuw voor dat u eerst de profielen voorzien heeft van het zwarte rubber. In de hoek- en dakprofielen heeft slechts 1 kanaal rubber nodig: het kanaal waar het glas tegen aan wordt geplaatst. Volg de tekeningen om de zijwand (plat op de grond) op te bouwen. Zorg ervoor dat je de extra bouten aanbrengt die u nodig heeft in sectie 4 en 5.                                                                                                                                                                                                                                                                                                                                                                                                                                             |
| 4               | ZIJWANDEN<br>KAPEL                 | De zijkanten van de kapel (L-vormen links en rechts) bouwt u eerst op de grond op. Zorg ervoor dat de boutjes van de hoek eerst in de goot worden gestoken en schuif daar onderdeel DV363 in. Het kan zijn dat de gaatjes net niet overeen komen. In dat geval kunt u het gat in de goot iets opboren. Vergeet niet waar nodig 22mm boutjes in het profiel te schuiven zodat de sierstukken DV100 geplaatst kunnen worden op een later moment.                                                                                                                                                                                                                                                                                                                                                                                               |
| 5               | WANDEN AAN<br>ELKAAR<br>BEVESTIGEN | Bouw nu de voorgemonteerde wanden op. Het kan handig zijn om een paar ladders aan de gevel te binden om ze te ondersteunen als je niemand hebt om ze voor je vast te houden. Zodra de zijwanden en de voorwand staat, moet eerst de bakgoot tegen de muur geplaatst worden. Hiervoor adviseren wij om stempels onder de goot te zetten. Neem ruim de tijd om de goot waterpas te stellen. Laat de stempels onder de goot zitten en monteer de nokken met de dakprofielen                                                                                                                                                                                                                                                                                                                                                                     |
| 6a              | DAK HOOFD-<br>GEBOUW               | Bevestig de nok van het hoofdgebouw tussen de eindgevels. De nok kan uit meerdere delen bestaan. Ondersteun de nok door de dakspanten eraan te monteren en deze weer aan de goot te monteren. Deze spanten dragen nu de nok. Vergeet niet om 22 mm bouten die in de dakprofielen te schuiven zodat u de versiering in het dak (DV101) en bij de goot (DV100) kunt monteren.                                                                                                                                                                                                                                                                                                                                                                                                                                                                  |
|                 |                                    | Bevestig de optionele nokversiering vóór het plaatsen van het glas.                                                                                                                                                                                                                                                                                                                                                                                                                                                                                                                                                                                                                                                                                                                                                                          |
| 6b              | DAK VAN KAPEL                      | Nu de hoofdnok is bevestigd kunt u de bakgoot vastboren aan de muur. Er ontstaat al een meer solide constructie. Als alles stabiel is dan kunt u de nok van de kapel aan de kas monteren. Gebruik hierbij ook de diagonale ondersteuningen DV381. Hier moet bijna altijd iets worden opgeboord om het passend te maken. Let op dat beide zijden wel gelijk zijn. Als alle dakspanten op de kapel gemonteerd zijn, pas dan eerst de speciale glasplaten op de kapel. Soms willen de glasplaten "wippen" en ontstaat er een kier. Dan moet het frame eerst goed gesteld worden. Waar de glasplaat een kier laat zien kan de kapel bijvoorbeeld iets te laag staan. Uitzoeken en kruising meten in de kapel is noodzakelijk om uit te vinden waar de onregelmatigheid vandaan komt.                                                             |
| 7a              | DAKRAAM                            | Gebruik silicone om de glasplaat in de sponning vast te zetten. Ook zonder silicone blijft het dakraam in het profielwerk zitten. Soms komen de gaatjes niet 100% overeen bij het monteren van het dakraam. U kunt deze dan eenvoudig opboren met een 7mm boortje zodat de onderdelen alsnog in elkaar passen.                                                                                                                                                                                                                                                                                                                                                                                                                                                                                                                               |
| 7b              | RAAMDORPEL                         | Plaats de raamdorpel nadat u de glasplaat heeft geplaatst die eronder komt. Op die manier heeft u direct de juiste plek. De raamdorpel schuift iets over het glas heen.                                                                                                                                                                                                                                                                                                                                                                                                                                                                                                                                                                                                                                                                      |
| 8               | LAMELLEN-<br>RAMEN                 | De lamellenramen plaatst u tijdens het beglazen met een zwart H-profiel eronder en erboven.                                                                                                                                                                                                                                                                                                                                                                                                                                                                                                                                                                                                                                                                                                                                                  |
| 9               | BEGLAZING                          | Voor u het glas plaatst kunt u de zwarte schroeflijsten alvast rondom de kas klaarzetten. In sommige gevallen moeten de zwarte lijsten nog iets worden ingekort. Ook is het belangrijk dat de gaatjes waar de RVS schroeven doorheen gaan ook op het uiteinde zitten. Neem een 6.5mm boortje om eventueel nog een gaat je bij te boren. Leg eerst de glasplaat linksachter op het dak, dan linksachter in de zijwand en in de kopgevel linksachter. Op deze manier kunt u zien of het frame helemaal recht en haaks staat. Meestal moet er nog een en ander afgesteld worden voor u het glas in de kas kunt monteren. Na linksachter kunt u rechtsvoor erin zetten. Hierdoor weet u (zeker bij grotere kassen) dat alle glas er netjes in komt. Helemaal perfect bestaat bijna niet. In de ondergrond zit altijd wel een kleine oneffenheid. |
| 10              | DAKRAAM<br>BEVESTIGING             | Neem het voorgemonteerde dakraam en schuif deze aan de voor- of achterzijde in de nok. Vergeet niet om onderdeel D220 voor en achter het raam te plaatsen zodat het raam op zijn plek blijft.                                                                                                                                                                                                                                                                                                                                                                                                                                                                                                                                                                                                                                                |
| 11              | DEUR-<br>BEVESTIGING               | Plaats de voorgemonteerde deur inclusief kozijn en stel deze zo af dat de deur makkelijk opent en sluit. Plaats eventueel een vulplaatje onder het scharnier, als de ondergrond niet 100% waterpas of vlak is.                                                                                                                                                                                                                                                                                                                                                                                                                                                                                                                                                                                                                               |
| 12              | VERANKERING                        | Nu de kas volledig is afgemonteerd en het glas in de sponningen is geplaats kunt u de kas verankeren aan de ondergrond.                                                                                                                                                                                                                                                                                                                                                                                                                                                                                                                                                                                                                                                                                                                      |
| 13              | AFWERKING                          | Als laatste kunt u de regenpijpen monteren. Kit e.e.a. goed af om lekkage te voorkomen.                                                                                                                                                                                                                                                                                                                                                                                                                                                                                                                                                                                                                                                                                                                                                      |
| 14              | OPTIONELE OPBERGPLANK OPTIONELE    | Robinsons opbergplanken en werktafels zijn een efficiente en integrale oplossing. Let op dat het monteren tijdrovend is. U kunt bij het voorbereiden van de kas boutjes en moertjes in de profielen schuiven zodat u het gebruik van hamerkopbouten voorkomt. Met de vierkante boutjes is het monteren een stuk gemakkelijker. Neem rustig de tijd om de tafel en plank te installeren.                                                                                                                                                                                                                                                                                                                                                                                                                                                      |
| 15              | WERKTAFEL                          |                                                                                                                                                                                                                                                                                                                                                                                                                                                                                                                                                                                                                                                                                                                                                                                                                                              |