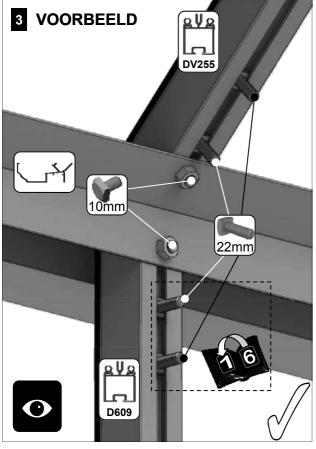

| SECTIE<br>NUMME | TITEL                              | MONTAGE SAMENVATTING: BELANGRIJKE INFORMATIE / OVERWEGINGEN                                                                                                                                                                                                                                                                                                                                                                                                                                                                                                                                                                                                                                                                                                                                                                                  |
|-----------------|------------------------------------|----------------------------------------------------------------------------------------------------------------------------------------------------------------------------------------------------------------------------------------------------------------------------------------------------------------------------------------------------------------------------------------------------------------------------------------------------------------------------------------------------------------------------------------------------------------------------------------------------------------------------------------------------------------------------------------------------------------------------------------------------------------------------------------------------------------------------------------------|
|                 | ONDERDELEN-<br>LIJST               | Monteer eerst alle wanden separaat op een vlakke schone ondergrond. Sorteer alle onderdelen en leg ze in de vorm zoals op de tekening is aangegeven. Pak niet alle bundels tegelijk uit. Zorgt dat u georganiseerd te werk gaat. Onderdelen kunnen worden geïdentificeerd aan de hand van de profielfoto's en opgegeven lengtes.                                                                                                                                                                                                                                                                                                                                                                                                                                                                                                             |
| В               | BASE/<br>FUNDERING                 | Afmetingen en aanbevelingen voor de fundering. Zorg ervoor dat uw fundering vlak en waterpas is. ledere oneffenheid komt terug in het gebouw bij het beglazen!                                                                                                                                                                                                                                                                                                                                                                                                                                                                                                                                                                                                                                                                               |
| V               | VOORBEREIDING                      | Benodigde gereedschappen o.a.: 2x steeksleutel 10mm, stanley-mes, kitspuit, kruiskopschroevendraaier, schroefmachine (niet voor bouten/moeren!), waterpas, veiligheidsbril, veiligheidshelm en handshoenen en een glaszuignap.                                                                                                                                                                                                                                                                                                                                                                                                                                                                                                                                                                                                               |
| 1               | ACHTERWAND                         | Monteer de gerubberde profielen en de diagonale schoren door middel van 10mm boutjes aan de goot en gebruik 15 mm boutjes om ze aan het onderprofiel te monteren. Let op dat u ook 22mm boutjes in de profielen schuift om later de verbindingsstukken DV100 te monteren (zie sectie 6).                                                                                                                                                                                                                                                                                                                                                                                                                                                                                                                                                     |
| 2/              | VOORWAND<br>KAPEL                  | Rubber eerst de profielen. Volg de tekeningen om de voorwand van de kapel in elkaar te zetten (doe dit op een vlakke en schone ondergrond). Zorg ervoor dat u de extra bouten heeft aangebracht die u in sectie 4 nodig heeft.                                                                                                                                                                                                                                                                                                                                                                                                                                                                                                                                                                                                               |
| 3               | ZIJWANDEN<br>HOOFDGEBOUW           | Zorg bij de zijwanden van het hoofdgebouw er opnieuw voor dat u eerst de profielen voorzien heeft van het zwarte rubber. In de hoek- en dakprofielen heeft slechts 1 kanaal rubber nodig: het kanaal waar het glas tegen aan wordt geplaatst. Volg de tekeningen om de zijwand (plat op de grond) op te bouwen. Zorg ervoor dat je de extra bouten aanbrengt die u nodig heeft in sectie 4 en 5.                                                                                                                                                                                                                                                                                                                                                                                                                                             |
| 4               | ZIJWANDEN<br>KAPEL                 | De zijkanten van de kapel (L-vormen links en rechts) bouwt u eerst op de grond op. Zorg ervoor dat de boutjes van de hoek eerst in de goot worden gestoken en schuif daar onderdeel DV363 in. Het kan zijn dat de gaatjes net niet overeen komen. In dat geval kunt u het gat in de goot iets opboren. Vergeet niet waar nodig 22mm boutjes in het profiel te schuiven zodat de sierstukken DV100 geplaatst kunnen worden op een later moment.                                                                                                                                                                                                                                                                                                                                                                                               |
| 5               | WANDEN AAN<br>ELKAAR<br>BEVESTIGEN | Bouw nu de voorgemonteerde wanden op. Het kan handig zijn om een paar ladders aan de gevel te binden om ze te ondersteunen als je niemand hebt om ze voor je vast te houden. Zodra de zijwanden en de voorwand staat, moet eerst de bakgoot tegen de muur geplaatst worden. Hiervoor adviseren wij om stempels onder de goot te zetten. Neem ruim de tijd om de goot waterpas te stellen. Laat de stempels onder de goot zitten en monteer de nokken met de dakprofielen                                                                                                                                                                                                                                                                                                                                                                     |
| 6a              | DAK HOOFD-<br>GEBOUW               | Bevestig de nok van het hoofdgebouw tussen de eindgevels. De nok kan uit meerdere delen bestaan. Ondersteun de nok door de dakspanten eraan te monteren en deze weer aan de goot te monteren. Deze spanten dragen nu de nok. Vergeet niet om 22 mm bouten die in de dakprofielen te schuiven zodat u de versiering in het dak (DV101) en bij de goot (DV100) kunt monteren.                                                                                                                                                                                                                                                                                                                                                                                                                                                                  |
|                 |                                    | Bevestig de optionele nokversiering vóór het plaatsen van het glas.                                                                                                                                                                                                                                                                                                                                                                                                                                                                                                                                                                                                                                                                                                                                                                          |
| 6b              | DAK VAN KAPEL                      | Nu de hoofdnok is bevestigd kunt u de bakgoot vastboren aan de muur. Er ontstaat al een meer solide constructie. Als alles stabiel is dan kunt u de nok van de kapel aan de kas monteren. Gebruik hierbij ook de diagonale ondersteuningen DV381. Hier moet bijna altijd iets worden opgeboord om het passend te maken. Let op dat beide zijden wel gelijk zijn. Als alle dakspanten op de kapel gemonteerd zijn, pas dan eerst de speciale glasplaten op de kapel. Soms willen de glasplaten "wippen" en ontstaat er een kier. Dan moet het frame eerst goed gesteld worden. Waar de glasplaat een kier laat zien kan de kapel bijvoorbeeld iets te laag staan. Uitzoeken en kruising meten in de kapel is noodzakelijk om uit te vinden waar de onregelmatigheid vandaan komt.                                                             |
| 7a              | DAKRAAM                            | Gebruik silicone om de glasplaat in de sponning vast te zetten. Ook zonder silicone blijft het dakraam in het profielwerk zitten. Soms komen de gaatjes niet 100% overeen bij het monteren van het dakraam. U kunt deze dan eenvoudig opboren met een 7mm boortje zodat de onderdelen alsnog in elkaar passen.                                                                                                                                                                                                                                                                                                                                                                                                                                                                                                                               |
| 7b              | RAAMDORPEL                         | Plaats de raamdorpel nadat u de glasplaat heeft geplaatst die eronder komt. Op die manier heeft u direct de juiste plek. De raamdorpel schuift iets over het glas heen.                                                                                                                                                                                                                                                                                                                                                                                                                                                                                                                                                                                                                                                                      |
| 8               | LAMELLEN-<br>RAMEN                 | De lamellenramen plaatst u tijdens het beglazen met een zwart H-profiel eronder en erboven.                                                                                                                                                                                                                                                                                                                                                                                                                                                                                                                                                                                                                                                                                                                                                  |
| 9               | BEGLAZING                          | Voor u het glas plaatst kunt u de zwarte schroeflijsten alvast rondom de kas klaarzetten. In sommige gevallen moeten de zwarte lijsten nog iets worden ingekort. Ook is het belangrijk dat de gaatjes waar de RVS schroeven doorheen gaan ook op het uiteinde zitten. Neem een 6.5mm boortje om eventueel nog een gaat je bij te boren. Leg eerst de glasplaat linksachter op het dak, dan linksachter in de zijwand en in de kopgevel linksachter. Op deze manier kunt u zien of het frame helemaal recht en haaks staat. Meestal moet er nog een en ander afgesteld worden voor u het glas in de kas kunt monteren. Na linksachter kunt u rechtsvoor erin zetten. Hierdoor weet u (zeker bij grotere kassen) dat alle glas er netjes in komt. Helemaal perfect bestaat bijna niet. In de ondergrond zit altijd wel een kleine oneffenheid. |
| 10              | DAKRAAM<br>BEVESTIGING             | Neem het voorgemonteerde dakraam en schuif deze aan de voor- of achterzijde in de nok. Vergeet niet om onderdeel D220 voor en achter het raam te plaatsen zodat het raam op zijn plek blijft.                                                                                                                                                                                                                                                                                                                                                                                                                                                                                                                                                                                                                                                |
| 11              | DEUR-<br>BEVESTIGING               | Plaats de voorgemonteerde deur inclusief kozijn en stel deze zo af dat de deur makkelijk opent en sluit. Plaats eventueel een vulplaatje onder het scharnier, als de ondergrond niet 100% waterpas of vlak is.                                                                                                                                                                                                                                                                                                                                                                                                                                                                                                                                                                                                                               |
| 12              | VERANKERING                        | Nu de kas volledig is afgemonteerd en het glas in de sponningen is geplaats kunt u de kas verankeren aan de ondergrond.                                                                                                                                                                                                                                                                                                                                                                                                                                                                                                                                                                                                                                                                                                                      |
| 13              | AFWERKING                          | Als laatste kunt u de regenpijpen monteren. Kit e.e.a. goed af om lekkage te voorkomen.                                                                                                                                                                                                                                                                                                                                                                                                                                                                                                                                                                                                                                                                                                                                                      |
| 14              | OPTIONELE OPBERGPLANK OPTIONELE    | Robinsons opbergplanken en werktafels zijn een efficiente en integrale oplossing. Let op dat het monteren tijdrovend is. U kunt bij het voorbereiden van de kas boutjes en moertjes in de profielen schuiven zodat u het gebruik van hamerkopbouten voorkomt. Met de vierkante boutjes is het monteren een stuk gemakkelijker. Neem rustig de tijd om de tafel en plank te installeren.                                                                                                                                                                                                                                                                                                                                                                                                                                                      |
| 15              | WERKTAFEL                          |                                                                                                                                                                                                                                                                                                                                                                                                                                                                                                                                                                                                                                                                                                                                                                                                                                              |