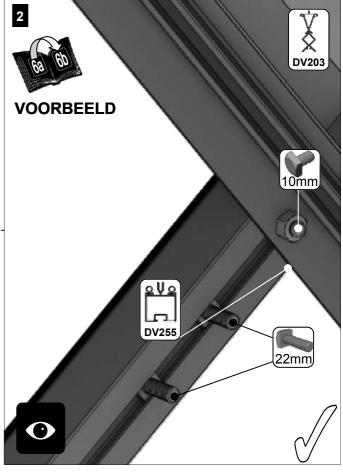

| SECTIE<br>NUMME | TITEL                              | MONTAGE SAMENVATTING: BELANGRIJKE INFORMATIE / OVERWEGINGEN                                                                                                                                                                                                                                                                                                                                                                                                                                                                                                                                                                                                                                                                                                                                                                                  |
|-----------------|------------------------------------|----------------------------------------------------------------------------------------------------------------------------------------------------------------------------------------------------------------------------------------------------------------------------------------------------------------------------------------------------------------------------------------------------------------------------------------------------------------------------------------------------------------------------------------------------------------------------------------------------------------------------------------------------------------------------------------------------------------------------------------------------------------------------------------------------------------------------------------------|
|                 | ONDERDELEN-<br>LIJST               | Monteer eerst alle wanden separaat op een vlakke schone ondergrond. Sorteer alle onderdelen en leg ze in de vorm zoals op de tekening is aangegeven. Pak niet alle bundels tegelijk uit. Zorgt dat u georganiseerd te werk gaat. Onderdelen kunnen worden geïdentificeerd aan de hand van de profielfoto's en opgegeven lengtes.                                                                                                                                                                                                                                                                                                                                                                                                                                                                                                             |
| В               | BASE/<br>FUNDERING                 | Afmetingen en aanbevelingen voor de fundering. Zorg ervoor dat uw fundering vlak en waterpas is. ledere oneffenheid komt terug in het gebouw bij het beglazen!                                                                                                                                                                                                                                                                                                                                                                                                                                                                                                                                                                                                                                                                               |
| V               | VOORBEREIDING                      | Benodigde gereedschappen o.a.: 2x steeksleutel 10mm, stanley-mes, kitspuit, kruiskopschroevendraaier, schroefmachine (niet voor bouten/moeren!), waterpas, veiligheidsbril, veiligheidshelm en handshoenen en een glaszuignap.                                                                                                                                                                                                                                                                                                                                                                                                                                                                                                                                                                                                               |
| 1               | ACHTERWAND                         | Monteer de gerubberde profielen en de diagonale schoren door middel van 10mm boutjes aan de goot en gebruik 15 mm boutjes om ze aan het onderprofiel te monteren. Let op dat u ook 22mm boutjes in de profielen schuift om later de verbindingsstukken DV100 te monteren (zie sectie 6).                                                                                                                                                                                                                                                                                                                                                                                                                                                                                                                                                     |
| 2/              | VOORWAND<br>KAPEL                  | Rubber eerst de profielen. Volg de tekeningen om de voorwand van de kapel in elkaar te zetten (doe dit op een vlakke en schone ondergrond). Zorg ervoor dat u de extra bouten heeft aangebracht die u in sectie 4 nodig heeft.                                                                                                                                                                                                                                                                                                                                                                                                                                                                                                                                                                                                               |
| 3               | ZIJWANDEN<br>HOOFDGEBOUW           | Zorg bij de zijwanden van het hoofdgebouw er opnieuw voor dat u eerst de profielen voorzien heeft van het zwarte rubber. In de hoek- en dakprofielen heeft slechts 1 kanaal rubber nodig: het kanaal waar het glas tegen aan wordt geplaatst. Volg de tekeningen om de zijwand (plat op de grond) op te bouwen. Zorg ervoor dat je de extra bouten aanbrengt die u nodig heeft in sectie 4 en 5.                                                                                                                                                                                                                                                                                                                                                                                                                                             |
| 4               | ZIJWANDEN<br>KAPEL                 | De zijkanten van de kapel (L-vormen links en rechts) bouwt u eerst op de grond op. Zorg ervoor dat de boutjes van de hoek eerst in de goot worden gestoken en schuif daar onderdeel DV363 in. Het kan zijn dat de gaatjes net niet overeen komen. In dat geval kunt u het gat in de goot iets opboren. Vergeet niet waar nodig 22mm boutjes in het profiel te schuiven zodat de sierstukken DV100 geplaatst kunnen worden op een later moment.                                                                                                                                                                                                                                                                                                                                                                                               |
| 5               | WANDEN AAN<br>ELKAAR<br>BEVESTIGEN | Bouw nu de voorgemonteerde wanden op. Het kan handig zijn om een paar ladders aan de gevel te binden om ze te ondersteunen als je niemand hebt om ze voor je vast te houden. Zodra de zijwanden en de voorwand staat, moet eerst de bakgoot tegen de muur geplaatst worden. Hiervoor adviseren wij om stempels onder de goot te zetten. Neem ruim de tijd om de goot waterpas te stellen. Laat de stempels onder de goot zitten en monteer de nokken met de dakprofielen                                                                                                                                                                                                                                                                                                                                                                     |
| 6a              | DAK HOOFD-<br>GEBOUW               | Bevestig de nok van het hoofdgebouw tussen de eindgevels. De nok kan uit meerdere delen bestaan. Ondersteun de nok door de dakspanten eraan te monteren en deze weer aan de goot te monteren. Deze spanten dragen nu de nok. Vergeet niet om 22 mm bouten die in de dakprofielen te schuiven zodat u de versiering in het dak (DV101) en bij de goot (DV100) kunt monteren.                                                                                                                                                                                                                                                                                                                                                                                                                                                                  |
|                 |                                    | Bevestig de optionele nokversiering vóór het plaatsen van het glas.                                                                                                                                                                                                                                                                                                                                                                                                                                                                                                                                                                                                                                                                                                                                                                          |
| 6b              | DAK VAN KAPEL                      | Nu de hoofdnok is bevestigd kunt u de bakgoot vastboren aan de muur. Er ontstaat al een meer solide constructie. Als alles stabiel is dan kunt u de nok van de kapel aan de kas monteren. Gebruik hierbij ook de diagonale ondersteuningen DV381. Hier moet bijna altijd iets worden opgeboord om het passend te maken. Let op dat beide zijden wel gelijk zijn. Als alle dakspanten op de kapel gemonteerd zijn, pas dan eerst de speciale glasplaten op de kapel. Soms willen de glasplaten "wippen" en ontstaat er een kier. Dan moet het frame eerst goed gesteld worden. Waar de glasplaat een kier laat zien kan de kapel bijvoorbeeld iets te laag staan. Uitzoeken en kruising meten in de kapel is noodzakelijk om uit te vinden waar de onregelmatigheid vandaan komt.                                                             |
| 7a              | DAKRAAM                            | Gebruik silicone om de glasplaat in de sponning vast te zetten. Ook zonder silicone blijft het dakraam in het profielwerk zitten. Soms komen de gaatjes niet 100% overeen bij het monteren van het dakraam. U kunt deze dan eenvoudig opboren met een 7mm boortje zodat de onderdelen alsnog in elkaar passen.                                                                                                                                                                                                                                                                                                                                                                                                                                                                                                                               |
| 7b              | RAAMDORPEL                         | Plaats de raamdorpel nadat u de glasplaat heeft geplaatst die eronder komt. Op die manier heeft u direct de juiste plek. De raamdorpel schuift iets over het glas heen.                                                                                                                                                                                                                                                                                                                                                                                                                                                                                                                                                                                                                                                                      |
| 8               | LAMELLEN-<br>RAMEN                 | De lamellenramen plaatst u tijdens het beglazen met een zwart H-profiel eronder en erboven.                                                                                                                                                                                                                                                                                                                                                                                                                                                                                                                                                                                                                                                                                                                                                  |
| 9               | BEGLAZING                          | Voor u het glas plaatst kunt u de zwarte schroeflijsten alvast rondom de kas klaarzetten. In sommige gevallen moeten de zwarte lijsten nog iets worden ingekort. Ook is het belangrijk dat de gaatjes waar de RVS schroeven doorheen gaan ook op het uiteinde zitten. Neem een 6.5mm boortje om eventueel nog een gaat je bij te boren. Leg eerst de glasplaat linksachter op het dak, dan linksachter in de zijwand en in de kopgevel linksachter. Op deze manier kunt u zien of het frame helemaal recht en haaks staat. Meestal moet er nog een en ander afgesteld worden voor u het glas in de kas kunt monteren. Na linksachter kunt u rechtsvoor erin zetten. Hierdoor weet u (zeker bij grotere kassen) dat alle glas er netjes in komt. Helemaal perfect bestaat bijna niet. In de ondergrond zit altijd wel een kleine oneffenheid. |
| 10              | DAKRAAM<br>BEVESTIGING             | Neem het voorgemonteerde dakraam en schuif deze aan de voor- of achterzijde in de nok. Vergeet niet om onderdeel D220 voor en achter het raam te plaatsen zodat het raam op zijn plek blijft.                                                                                                                                                                                                                                                                                                                                                                                                                                                                                                                                                                                                                                                |
| 11              | DEUR-<br>BEVESTIGING               | Plaats de voorgemonteerde deur inclusief kozijn en stel deze zo af dat de deur makkelijk opent en sluit. Plaats eventueel een vulplaatje onder het scharnier, als de ondergrond niet 100% waterpas of vlak is.                                                                                                                                                                                                                                                                                                                                                                                                                                                                                                                                                                                                                               |
| 12              | VERANKERING                        | Nu de kas volledig is afgemonteerd en het glas in de sponningen is geplaats kunt u de kas verankeren aan de ondergrond.                                                                                                                                                                                                                                                                                                                                                                                                                                                                                                                                                                                                                                                                                                                      |
| 13              | AFWERKING                          | Als laatste kunt u de regenpijpen monteren. Kit e.e.a. goed af om lekkage te voorkomen.                                                                                                                                                                                                                                                                                                                                                                                                                                                                                                                                                                                                                                                                                                                                                      |
| 14              | OPTIONELE OPBERGPLANK OPTIONELE    | Robinsons opbergplanken en werktafels zijn een efficiente en integrale oplossing. Let op dat het monteren tijdrovend is. U kunt bij het voorbereiden van de kas boutjes en moertjes in de profielen schuiven zodat u het gebruik van hamerkopbouten voorkomt. Met de vierkante boutjes is het monteren een stuk gemakkelijker. Neem rustig de tijd om de tafel en plank te installeren.                                                                                                                                                                                                                                                                                                                                                                                                                                                      |
| 15              | WERKTAFEL                          |                                                                                                                                                                                                                                                                                                                                                                                                                                                                                                                                                                                                                                                                                                                                                                                                                                              |