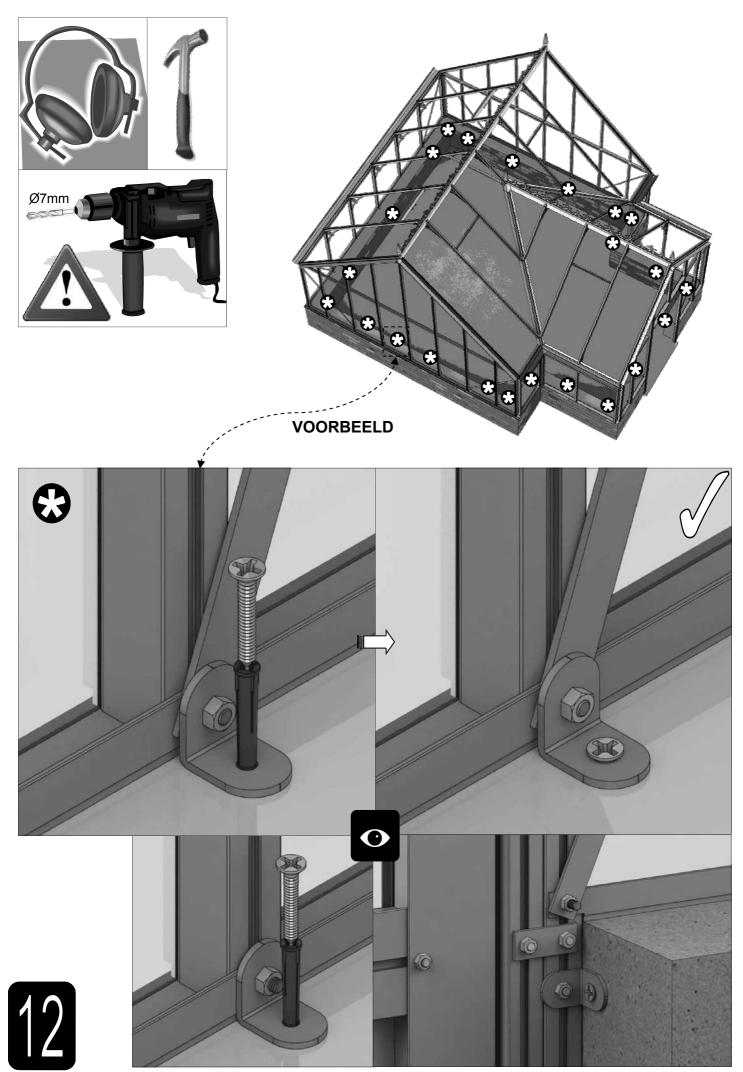

| SECTIE<br>NUMME | TITEL                              | MONTAGE SAMENVATTING: BELANGRIJKE INFORMATIE / OVERWEGINGEN                                                                                                                                                                                                                                                                                                                                                                                                                                                                                                                                                                                                                                                                                                                                                                                  |
|-----------------|------------------------------------|----------------------------------------------------------------------------------------------------------------------------------------------------------------------------------------------------------------------------------------------------------------------------------------------------------------------------------------------------------------------------------------------------------------------------------------------------------------------------------------------------------------------------------------------------------------------------------------------------------------------------------------------------------------------------------------------------------------------------------------------------------------------------------------------------------------------------------------------|
|                 | ONDERDELEN-<br>LIJST               | Monteer eerst alle wanden separaat op een vlakke schone ondergrond. Sorteer alle onderdelen en leg ze in de vorm zoals op de tekening is aangegeven. Pak niet alle bundels tegelijk uit. Zorgt dat u georganiseerd te werk gaat. Onderdelen kunnen worden geïdentificeerd aan de hand van de profielfoto's en opgegeven lengtes.                                                                                                                                                                                                                                                                                                                                                                                                                                                                                                             |
| В               | BASE/<br>FUNDERING                 | Afmetingen en aanbevelingen voor de fundering. Zorg ervoor dat uw fundering vlak en waterpas is. ledere oneffenheid komt terug in het gebouw bij het beglazen!                                                                                                                                                                                                                                                                                                                                                                                                                                                                                                                                                                                                                                                                               |
| V               | VOORBEREIDING                      | Benodigde gereedschappen o.a.: 2x steeksleutel 10mm, stanley-mes, kitspuit, kruiskopschroevendraaier, schroefmachine (niet voor bouten/moeren!), waterpas, veiligheidsbril, veiligheidshelm en handshoenen en een glaszuignap.                                                                                                                                                                                                                                                                                                                                                                                                                                                                                                                                                                                                               |
| 1               | ACHTERWAND                         | Monteer de gerubberde profielen en de diagonale schoren door middel van 10mm boutjes aan de goot en gebruik 15 mm boutjes om ze aan het onderprofiel te monteren. Let op dat u ook 22mm boutjes in de profielen schuift om later de verbindingsstukken DV100 te monteren (zie sectie 6).                                                                                                                                                                                                                                                                                                                                                                                                                                                                                                                                                     |
| 2/              | VOORWAND<br>KAPEL                  | Rubber eerst de profielen. Volg de tekeningen om de voorwand van de kapel in elkaar te zetten (doe dit op een vlakke en schone ondergrond). Zorg ervoor dat u de extra bouten heeft aangebracht die u in sectie 4 nodig heeft.                                                                                                                                                                                                                                                                                                                                                                                                                                                                                                                                                                                                               |
| 3               | ZIJWANDEN<br>HOOFDGEBOUW           | Zorg bij de zijwanden van het hoofdgebouw er opnieuw voor dat u eerst de profielen voorzien heeft van het zwarte rubber. In de hoek- en dakprofielen heeft slechts 1 kanaal rubber nodig: het kanaal waar het glas tegen aan wordt geplaatst. Volg de tekeningen om de zijwand (plat op de grond) op te bouwen. Zorg ervoor dat je de extra bouten aanbrengt die u nodig heeft in sectie 4 en 5.                                                                                                                                                                                                                                                                                                                                                                                                                                             |
| 4               | ZIJWANDEN<br>KAPEL                 | De zijkanten van de kapel (L-vormen links en rechts) bouwt u eerst op de grond op. Zorg ervoor dat de boutjes van de hoek eerst in de goot worden gestoken en schuif daar onderdeel DV363 in. Het kan zijn dat de gaatjes net niet overeen komen. In dat geval kunt u het gat in de goot iets opboren. Vergeet niet waar nodig 22mm boutjes in het profiel te schuiven zodat de sierstukken DV100 geplaatst kunnen worden op een later moment.                                                                                                                                                                                                                                                                                                                                                                                               |
| 5               | WANDEN AAN<br>ELKAAR<br>BEVESTIGEN | Bouw nu de voorgemonteerde wanden op. Het kan handig zijn om een paar ladders aan de gevel te binden om ze te ondersteunen als je niemand hebt om ze voor je vast te houden. Zodra de zijwanden en de voorwand staat, moet eerst de bakgoot tegen de muur geplaatst worden. Hiervoor adviseren wij om stempels onder de goot te zetten. Neem ruim de tijd om de goot waterpas te stellen. Laat de stempels onder de goot zitten en monteer de nokken met de dakprofielen                                                                                                                                                                                                                                                                                                                                                                     |
| 6a              | DAK HOOFD-<br>GEBOUW               | Bevestig de nok van het hoofdgebouw tussen de eindgevels. De nok kan uit meerdere delen bestaan. Ondersteun de nok door de dakspanten eraan te monteren en deze weer aan de goot te monteren. Deze spanten dragen nu de nok. Vergeet niet om 22 mm bouten die in de dakprofielen te schuiven zodat u de versiering in het dak (DV101) en bij de goot (DV100) kunt monteren.                                                                                                                                                                                                                                                                                                                                                                                                                                                                  |
|                 |                                    | Bevestig de optionele nokversiering vóór het plaatsen van het glas.                                                                                                                                                                                                                                                                                                                                                                                                                                                                                                                                                                                                                                                                                                                                                                          |
| 6b              | DAK VAN KAPEL                      | Nu de hoofdnok is bevestigd kunt u de bakgoot vastboren aan de muur. Er ontstaat al een meer solide constructie. Als alles stabiel is dan kunt u de nok van de kapel aan de kas monteren. Gebruik hierbij ook de diagonale ondersteuningen DV381. Hier moet bijna altijd iets worden opgeboord om het passend te maken. Let op dat beide zijden wel gelijk zijn. Als alle dakspanten op de kapel gemonteerd zijn, pas dan eerst de speciale glasplaten op de kapel. Soms willen de glasplaten "wippen" en ontstaat er een kier. Dan moet het frame eerst goed gesteld worden. Waar de glasplaat een kier laat zien kan de kapel bijvoorbeeld iets te laag staan. Uitzoeken en kruising meten in de kapel is noodzakelijk om uit te vinden waar de onregelmatigheid vandaan komt.                                                             |
| 7a              | DAKRAAM                            | Gebruik silicone om de glasplaat in de sponning vast te zetten. Ook zonder silicone blijft het dakraam in het profielwerk zitten. Soms komen de gaatjes niet 100% overeen bij het monteren van het dakraam. U kunt deze dan eenvoudig opboren met een 7mm boortje zodat de onderdelen alsnog in elkaar passen.                                                                                                                                                                                                                                                                                                                                                                                                                                                                                                                               |
| 7b              | RAAMDORPEL                         | Plaats de raamdorpel nadat u de glasplaat heeft geplaatst die eronder komt. Op die manier heeft u direct de juiste plek. De raamdorpel schuift iets over het glas heen.                                                                                                                                                                                                                                                                                                                                                                                                                                                                                                                                                                                                                                                                      |
| 8               | LAMELLEN-<br>RAMEN                 | De lamellenramen plaatst u tijdens het beglazen met een zwart H-profiel eronder en erboven.                                                                                                                                                                                                                                                                                                                                                                                                                                                                                                                                                                                                                                                                                                                                                  |
| 9               | BEGLAZING                          | Voor u het glas plaatst kunt u de zwarte schroeflijsten alvast rondom de kas klaarzetten. In sommige gevallen moeten de zwarte lijsten nog iets worden ingekort. Ook is het belangrijk dat de gaatjes waar de RVS schroeven doorheen gaan ook op het uiteinde zitten. Neem een 6.5mm boortje om eventueel nog een gaat je bij te boren. Leg eerst de glasplaat linksachter op het dak, dan linksachter in de zijwand en in de kopgevel linksachter. Op deze manier kunt u zien of het frame helemaal recht en haaks staat. Meestal moet er nog een en ander afgesteld worden voor u het glas in de kas kunt monteren. Na linksachter kunt u rechtsvoor erin zetten. Hierdoor weet u (zeker bij grotere kassen) dat alle glas er netjes in komt. Helemaal perfect bestaat bijna niet. In de ondergrond zit altijd wel een kleine oneffenheid. |
| 10              | DAKRAAM<br>BEVESTIGING             | Neem het voorgemonteerde dakraam en schuif deze aan de voor- of achterzijde in de nok. Vergeet niet om onderdeel D220 voor en achter het raam te plaatsen zodat het raam op zijn plek blijft.                                                                                                                                                                                                                                                                                                                                                                                                                                                                                                                                                                                                                                                |
| 11              | DEUR-<br>BEVESTIGING               | Plaats de voorgemonteerde deur inclusief kozijn en stel deze zo af dat de deur makkelijk opent en sluit. Plaats eventueel een vulplaatje onder het scharnier, als de ondergrond niet 100% waterpas of vlak is.                                                                                                                                                                                                                                                                                                                                                                                                                                                                                                                                                                                                                               |
| 12              | VERANKERING                        | Nu de kas volledig is afgemonteerd en het glas in de sponningen is geplaats kunt u de kas verankeren aan de ondergrond.                                                                                                                                                                                                                                                                                                                                                                                                                                                                                                                                                                                                                                                                                                                      |
| 13              | AFWERKING                          | Als laatste kunt u de regenpijpen monteren. Kit e.e.a. goed af om lekkage te voorkomen.                                                                                                                                                                                                                                                                                                                                                                                                                                                                                                                                                                                                                                                                                                                                                      |
| 14              | OPTIONELE OPBERGPLANK OPTIONELE    | Robinsons opbergplanken en werktafels zijn een efficiente en integrale oplossing. Let op dat het monteren tijdrovend is. U kunt bij het voorbereiden van de kas boutjes en moertjes in de profielen schuiven zodat u het gebruik van hamerkopbouten voorkomt. Met de vierkante boutjes is het monteren een stuk gemakkelijker. Neem rustig de tijd om de tafel en plank te installeren.                                                                                                                                                                                                                                                                                                                                                                                                                                                      |
| 15              | WERKTAFEL                          |                                                                                                                                                                                                                                                                                                                                                                                                                                                                                                                                                                                                                                                                                                                                                                                                                                              |