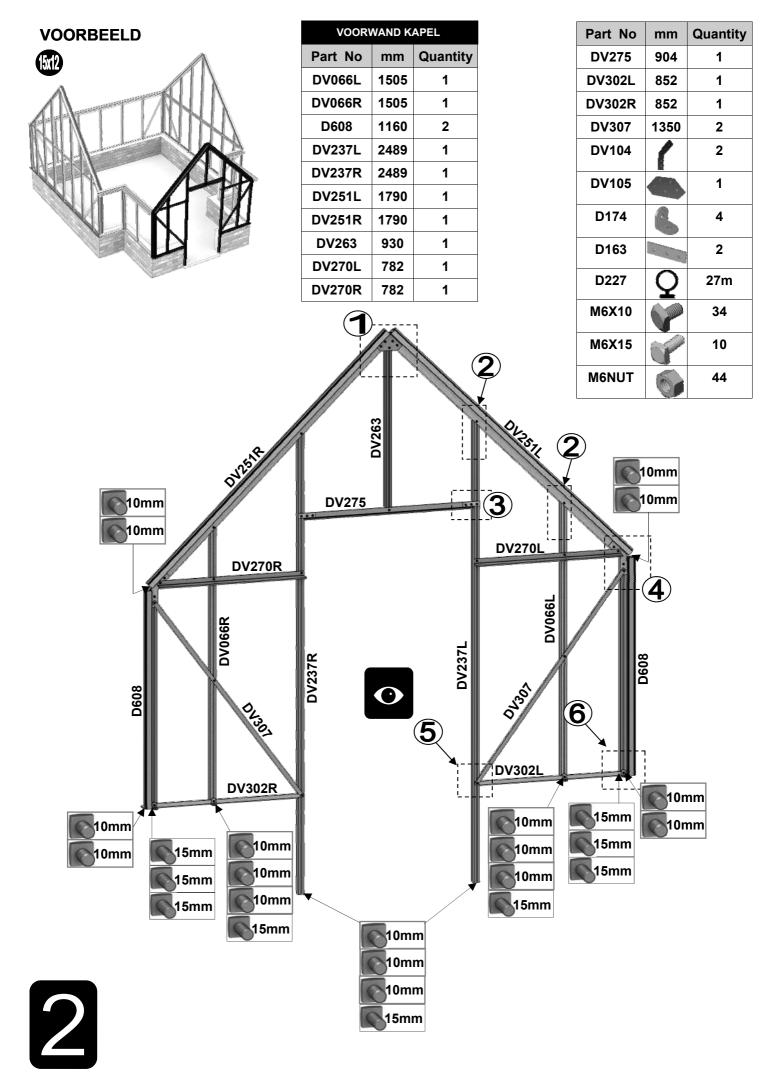

| SECTIE<br>NUMME | TITEL                              | MONTAGE SAMENVATTING: BELANGRIJKE INFORMATIE / OVERWEGINGEN                                                                                                                                                                                                                                                                                                                                                                                                                                                                                                                                                                                                                                                                                                                                                                                  |
|-----------------|------------------------------------|----------------------------------------------------------------------------------------------------------------------------------------------------------------------------------------------------------------------------------------------------------------------------------------------------------------------------------------------------------------------------------------------------------------------------------------------------------------------------------------------------------------------------------------------------------------------------------------------------------------------------------------------------------------------------------------------------------------------------------------------------------------------------------------------------------------------------------------------|
|                 | ONDERDELEN-<br>LIJST               | Monteer eerst alle wanden separaat op een vlakke schone ondergrond. Sorteer alle onderdelen en leg ze in de vorm zoals op de tekening is aangegeven. Pak niet alle bundels tegelijk uit. Zorgt dat u georganiseerd te werk gaat. Onderdelen kunnen worden geïdentificeerd aan de hand van de profielfoto's en opgegeven lengtes.                                                                                                                                                                                                                                                                                                                                                                                                                                                                                                             |
| В               | BASE/<br>FUNDERING                 | Afmetingen en aanbevelingen voor de fundering. Zorg ervoor dat uw fundering vlak en waterpas is. ledere oneffenheid komt terug in het gebouw bij het beglazen!                                                                                                                                                                                                                                                                                                                                                                                                                                                                                                                                                                                                                                                                               |
| V               | VOORBEREIDING                      | Benodigde gereedschappen o.a.: 2x steeksleutel 10mm, stanley-mes, kitspuit, kruiskopschroevendraaier, schroefmachine (niet voor bouten/moeren!), waterpas, veiligheidsbril, veiligheidshelm en handshoenen en een glaszuignap.                                                                                                                                                                                                                                                                                                                                                                                                                                                                                                                                                                                                               |
| 1               | ACHTERWAND                         | Monteer de gerubberde profielen en de diagonale schoren door middel van 10mm boutjes aan de goot en gebruik 15 mm boutjes om ze aan het onderprofiel te monteren. Let op dat u ook 22mm boutjes in de profielen schuift om later de verbindingsstukken DV100 te monteren (zie sectie 6).                                                                                                                                                                                                                                                                                                                                                                                                                                                                                                                                                     |
| 2/              | VOORWAND<br>KAPEL                  | Rubber eerst de profielen. Volg de tekeningen om de voorwand van de kapel in elkaar te zetten (doe dit op een vlakke en schone ondergrond). Zorg ervoor dat u de extra bouten heeft aangebracht die u in sectie 4 nodig heeft.                                                                                                                                                                                                                                                                                                                                                                                                                                                                                                                                                                                                               |
| 3               | ZIJWANDEN<br>HOOFDGEBOUW           | Zorg bij de zijwanden van het hoofdgebouw er opnieuw voor dat u eerst de profielen voorzien heeft van het zwarte rubber. In de hoek- en dakprofielen heeft slechts 1 kanaal rubber nodig: het kanaal waar het glas tegen aan wordt geplaatst. Volg de tekeningen om de zijwand (plat op de grond) op te bouwen. Zorg ervoor dat je de extra bouten aanbrengt die u nodig heeft in sectie 4 en 5.                                                                                                                                                                                                                                                                                                                                                                                                                                             |
| 4               | ZIJWANDEN<br>KAPEL                 | De zijkanten van de kapel (L-vormen links en rechts) bouwt u eerst op de grond op. Zorg ervoor dat de boutjes van de hoek eerst in de goot worden gestoken en schuif daar onderdeel DV363 in. Het kan zijn dat de gaatjes net niet overeen komen. In dat geval kunt u het gat in de goot iets opboren. Vergeet niet waar nodig 22mm boutjes in het profiel te schuiven zodat de sierstukken DV100 geplaatst kunnen worden op een later moment.                                                                                                                                                                                                                                                                                                                                                                                               |
| 5               | WANDEN AAN<br>ELKAAR<br>BEVESTIGEN | Bouw nu de voorgemonteerde wanden op. Het kan handig zijn om een paar ladders aan de gevel te binden om ze te ondersteunen als je niemand hebt om ze voor je vast te houden. Zodra de zijwanden en de voorwand staat, moet eerst de bakgoot tegen de muur geplaatst worden. Hiervoor adviseren wij om stempels onder de goot te zetten. Neem ruim de tijd om de goot waterpas te stellen. Laat de stempels onder de goot zitten en monteer de nokken met de dakprofielen                                                                                                                                                                                                                                                                                                                                                                     |
| 6a              | DAK HOOFD-<br>GEBOUW               | Bevestig de nok van het hoofdgebouw tussen de eindgevels. De nok kan uit meerdere delen bestaan. Ondersteun de nok door de dakspanten eraan te monteren en deze weer aan de goot te monteren. Deze spanten dragen nu de nok. Vergeet niet om 22 mm bouten die in de dakprofielen te schuiven zodat u de versiering in het dak (DV101) en bij de goot (DV100) kunt monteren.                                                                                                                                                                                                                                                                                                                                                                                                                                                                  |
|                 |                                    | Bevestig de optionele nokversiering vóór het plaatsen van het glas.                                                                                                                                                                                                                                                                                                                                                                                                                                                                                                                                                                                                                                                                                                                                                                          |
| 6b              | DAK VAN KAPEL                      | Nu de hoofdnok is bevestigd kunt u de bakgoot vastboren aan de muur. Er ontstaat al een meer solide constructie. Als alles stabiel is dan kunt u de nok van de kapel aan de kas monteren. Gebruik hierbij ook de diagonale ondersteuningen DV381. Hier moet bijna altijd iets worden opgeboord om het passend te maken. Let op dat beide zijden wel gelijk zijn. Als alle dakspanten op de kapel gemonteerd zijn, pas dan eerst de speciale glasplaten op de kapel. Soms willen de glasplaten "wippen" en ontstaat er een kier. Dan moet het frame eerst goed gesteld worden. Waar de glasplaat een kier laat zien kan de kapel bijvoorbeeld iets te laag staan. Uitzoeken en kruising meten in de kapel is noodzakelijk om uit te vinden waar de onregelmatigheid vandaan komt.                                                             |
| 7a              | DAKRAAM                            | Gebruik silicone om de glasplaat in de sponning vast te zetten. Ook zonder silicone blijft het dakraam in het profielwerk zitten. Soms komen de gaatjes niet 100% overeen bij het monteren van het dakraam. U kunt deze dan eenvoudig opboren met een 7mm boortje zodat de onderdelen alsnog in elkaar passen.                                                                                                                                                                                                                                                                                                                                                                                                                                                                                                                               |
| 7b              | RAAMDORPEL                         | Plaats de raamdorpel nadat u de glasplaat heeft geplaatst die eronder komt. Op die manier heeft u direct de juiste plek. De raamdorpel schuift iets over het glas heen.                                                                                                                                                                                                                                                                                                                                                                                                                                                                                                                                                                                                                                                                      |
| 8               | LAMELLEN-<br>RAMEN                 | De lamellenramen plaatst u tijdens het beglazen met een zwart H-profiel eronder en erboven.                                                                                                                                                                                                                                                                                                                                                                                                                                                                                                                                                                                                                                                                                                                                                  |
| 9               | BEGLAZING                          | Voor u het glas plaatst kunt u de zwarte schroeflijsten alvast rondom de kas klaarzetten. In sommige gevallen moeten de zwarte lijsten nog iets worden ingekort. Ook is het belangrijk dat de gaatjes waar de RVS schroeven doorheen gaan ook op het uiteinde zitten. Neem een 6.5mm boortje om eventueel nog een gaat je bij te boren. Leg eerst de glasplaat linksachter op het dak, dan linksachter in de zijwand en in de kopgevel linksachter. Op deze manier kunt u zien of het frame helemaal recht en haaks staat. Meestal moet er nog een en ander afgesteld worden voor u het glas in de kas kunt monteren. Na linksachter kunt u rechtsvoor erin zetten. Hierdoor weet u (zeker bij grotere kassen) dat alle glas er netjes in komt. Helemaal perfect bestaat bijna niet. In de ondergrond zit altijd wel een kleine oneffenheid. |
| 10              | DAKRAAM<br>BEVESTIGING             | Neem het voorgemonteerde dakraam en schuif deze aan de voor- of achterzijde in de nok. Vergeet niet om onderdeel D220 voor en achter het raam te plaatsen zodat het raam op zijn plek blijft.                                                                                                                                                                                                                                                                                                                                                                                                                                                                                                                                                                                                                                                |
| 11              | DEUR-<br>BEVESTIGING               | Plaats de voorgemonteerde deur inclusief kozijn en stel deze zo af dat de deur makkelijk opent en sluit. Plaats eventueel een vulplaatje onder het scharnier, als de ondergrond niet 100% waterpas of vlak is.                                                                                                                                                                                                                                                                                                                                                                                                                                                                                                                                                                                                                               |
| 12              | VERANKERING                        | Nu de kas volledig is afgemonteerd en het glas in de sponningen is geplaats kunt u de kas verankeren aan de ondergrond.                                                                                                                                                                                                                                                                                                                                                                                                                                                                                                                                                                                                                                                                                                                      |
| 13              | AFWERKING                          | Als laatste kunt u de regenpijpen monteren. Kit e.e.a. goed af om lekkage te voorkomen.                                                                                                                                                                                                                                                                                                                                                                                                                                                                                                                                                                                                                                                                                                                                                      |
| 14              | OPTIONELE OPBERGPLANK OPTIONELE    | Robinsons opbergplanken en werktafels zijn een efficiente en integrale oplossing. Let op dat het monteren tijdrovend is. U kunt bij het voorbereiden van de kas boutjes en moertjes in de profielen schuiven zodat u het gebruik van hamerkopbouten voorkomt. Met de vierkante boutjes is het monteren een stuk gemakkelijker. Neem rustig de tijd om de tafel en plank te installeren.                                                                                                                                                                                                                                                                                                                                                                                                                                                      |
| 15              | WERKTAFEL                          |                                                                                                                                                                                                                                                                                                                                                                                                                                                                                                                                                                                                                                                                                                                                                                                                                                              |

|   | DV302L | 1        |              | 1  |
|---|--------|----------|--------------|----|
|   | DV302R | <b> </b> | 852          | 1  |
|   | D608   |          | 1160         | 2  |
| • | DV066L | ь¥а      |              | 1  |
|   | DV066R |          | 1505         | 1  |
|   | DV237L | րկո      |              | 1  |
|   | DV237R |          | 2489         | 1  |
| • | DV270L | 1        |              | 1  |
|   | DV270R |          | 782          | 1  |
|   | DV307  |          | 1350         | 2  |
| 2 | DV251L | <u> </u> | 4=00         | 1  |
| 4 | DV251R | سال      | 1790         | 1  |
|   | DV263  |          | 930          | 1  |
|   | DV275  |          | 904          | 1  |
|   | D163   | 6        | 90           | 2  |
|   | DV104  |          | N/A          | 2  |
|   | DV105  |          | N/A          | 1  |
|   | RUBBER | Q        | 1000<br>(1m) | 27 |
|   | D174   |          | N/A          | 4  |