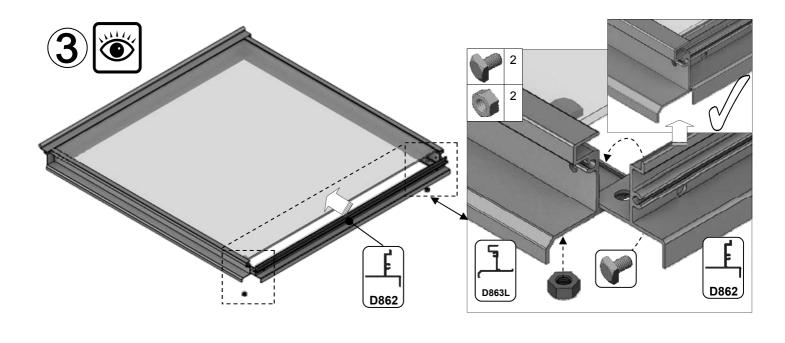

1 Raamdorpel =  $\{\frac{1}{5}\}$ 

|   | Part No            |   | mm  | Quantity |
|---|--------------------|---|-----|----------|
| • | SY-<br>BOLM6X11    |   | 10  | 2        |
| • | SY-<br>BOLM6X15    | 8 | 15  | 2        |
|   | SYBOLM6<br>X11CROP |   | 10  | 2        |
|   | SYNUTM6            | 6 | N/A | 4        |