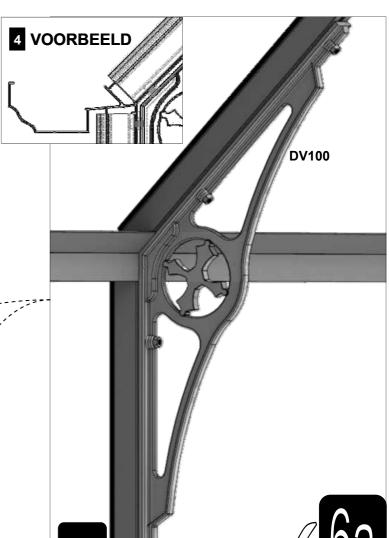

| SECTIE<br>NUMME | TITEL                              | MONTAGE SAMENVATTING: BELANGRIJKE INFORMATIE / OVERWEGINGEN                                                                                                                                                                                                                                                                                                                                                                                                                                                                                                                                                                                                                                                                                                                                                                                  |
|-----------------|------------------------------------|----------------------------------------------------------------------------------------------------------------------------------------------------------------------------------------------------------------------------------------------------------------------------------------------------------------------------------------------------------------------------------------------------------------------------------------------------------------------------------------------------------------------------------------------------------------------------------------------------------------------------------------------------------------------------------------------------------------------------------------------------------------------------------------------------------------------------------------------|
|                 | ONDERDELEN-<br>LIJST               | Monteer eerst alle wanden separaat op een vlakke schone ondergrond. Sorteer alle onderdelen en leg ze in de vorm zoals op de tekening is aangegeven. Pak niet alle bundels tegelijk uit. Zorgt dat u georganiseerd te werk gaat. Onderdelen kunnen worden geïdentificeerd aan de hand van de profielfoto's en opgegeven lengtes.                                                                                                                                                                                                                                                                                                                                                                                                                                                                                                             |
| В               | BASE/<br>FUNDERING                 | Afmetingen en aanbevelingen voor de fundering. Zorg ervoor dat uw fundering vlak en waterpas is. ledere oneffenheid komt terug in het gebouw bij het beglazen!                                                                                                                                                                                                                                                                                                                                                                                                                                                                                                                                                                                                                                                                               |
| V               | VOORBEREIDING                      | Benodigde gereedschappen o.a.: 2x steeksleutel 10mm, stanley-mes, kitspuit, kruiskopschroevendraaier, schroefmachine (niet voor bouten/moeren!), waterpas, veiligheidsbril, veiligheidshelm en handshoenen en een glaszuignap.                                                                                                                                                                                                                                                                                                                                                                                                                                                                                                                                                                                                               |
| 1               | ACHTERWAND                         | Monteer de gerubberde profielen en de diagonale schoren door middel van 10mm boutjes aan de goot en gebruik 15 mm boutjes om ze aan het onderprofiel te monteren. Let op dat u ook 22mm boutjes in de profielen schuift om later de verbindingsstukken DV100 te monteren (zie sectie 6).                                                                                                                                                                                                                                                                                                                                                                                                                                                                                                                                                     |
| 2/              | VOORWAND<br>KAPEL                  | Rubber eerst de profielen. Volg de tekeningen om de voorwand van de kapel in elkaar te zetten (doe dit op een vlakke en schone ondergrond). Zorg ervoor dat u de extra bouten heeft aangebracht die u in sectie 4 nodig heeft.                                                                                                                                                                                                                                                                                                                                                                                                                                                                                                                                                                                                               |
| 3               | ZIJWANDEN<br>HOOFDGEBOUW           | Zorg bij de zijwanden van het hoofdgebouw er opnieuw voor dat u eerst de profielen voorzien heeft van het zwarte rubber. In de hoek- en dakprofielen heeft slechts 1 kanaal rubber nodig: het kanaal waar het glas tegen aan wordt geplaatst. Volg de tekeningen om de zijwand (plat op de grond) op te bouwen. Zorg ervoor dat je de extra bouten aanbrengt die u nodig heeft in sectie 4 en 5.                                                                                                                                                                                                                                                                                                                                                                                                                                             |
| 4               | ZIJWANDEN<br>KAPEL                 | De zijkanten van de kapel (L-vormen links en rechts) bouwt u eerst op de grond op. Zorg ervoor dat de boutjes van de hoek eerst in de goot worden gestoken en schuif daar onderdeel DV363 in. Het kan zijn dat de gaatjes net niet overeen komen. In dat geval kunt u het gat in de goot iets opboren. Vergeet niet waar nodig 22mm boutjes in het profiel te schuiven zodat de sierstukken DV100 geplaatst kunnen worden op een later moment.                                                                                                                                                                                                                                                                                                                                                                                               |
| 5               | WANDEN AAN<br>ELKAAR<br>BEVESTIGEN | Bouw nu de voorgemonteerde wanden op. Het kan handig zijn om een paar ladders aan de gevel te binden om ze te ondersteunen als je niemand hebt om ze voor je vast te houden. Zodra de zijwanden en de voorwand staat, moet eerst de bakgoot tegen de muur geplaatst worden. Hiervoor adviseren wij om stempels onder de goot te zetten. Neem ruim de tijd om de goot waterpas te stellen. Laat de stempels onder de goot zitten en monteer de nokken met de dakprofielen                                                                                                                                                                                                                                                                                                                                                                     |
| 6a              | DAK HOOFD-<br>GEBOUW               | Bevestig de nok van het hoofdgebouw tussen de eindgevels. De nok kan uit meerdere delen bestaan. Ondersteun de nok door de dakspanten eraan te monteren en deze weer aan de goot te monteren. Deze spanten dragen nu de nok. Vergeet niet om 22 mm bouten die in de dakprofielen te schuiven zodat u de versiering in het dak (DV101) en bij de goot (DV100) kunt monteren.                                                                                                                                                                                                                                                                                                                                                                                                                                                                  |
|                 |                                    | Bevestig de optionele nokversiering vóór het plaatsen van het glas.                                                                                                                                                                                                                                                                                                                                                                                                                                                                                                                                                                                                                                                                                                                                                                          |
| 6b              | DAK VAN KAPEL                      | Nu de hoofdnok is bevestigd kunt u de bakgoot vastboren aan de muur. Er ontstaat al een meer solide constructie. Als alles stabiel is dan kunt u de nok van de kapel aan de kas monteren. Gebruik hierbij ook de diagonale ondersteuningen DV381. Hier moet bijna altijd iets worden opgeboord om het passend te maken. Let op dat beide zijden wel gelijk zijn. Als alle dakspanten op de kapel gemonteerd zijn, pas dan eerst de speciale glasplaten op de kapel. Soms willen de glasplaten "wippen" en ontstaat er een kier. Dan moet het frame eerst goed gesteld worden. Waar de glasplaat een kier laat zien kan de kapel bijvoorbeeld iets te laag staan. Uitzoeken en kruising meten in de kapel is noodzakelijk om uit te vinden waar de onregelmatigheid vandaan komt.                                                             |
| 7a              | DAKRAAM                            | Gebruik silicone om de glasplaat in de sponning vast te zetten. Ook zonder silicone blijft het dakraam in het profielwerk zitten. Soms komen de gaatjes niet 100% overeen bij het monteren van het dakraam. U kunt deze dan eenvoudig opboren met een 7mm boortje zodat de onderdelen alsnog in elkaar passen.                                                                                                                                                                                                                                                                                                                                                                                                                                                                                                                               |
| 7b              | RAAMDORPEL                         | Plaats de raamdorpel nadat u de glasplaat heeft geplaatst die eronder komt. Op die manier heeft u direct de juiste plek. De raamdorpel schuift iets over het glas heen.                                                                                                                                                                                                                                                                                                                                                                                                                                                                                                                                                                                                                                                                      |
| 8               | LAMELLEN-<br>RAMEN                 | De lamellenramen plaatst u tijdens het beglazen met een zwart H-profiel eronder en erboven.                                                                                                                                                                                                                                                                                                                                                                                                                                                                                                                                                                                                                                                                                                                                                  |
| 9               | BEGLAZING                          | Voor u het glas plaatst kunt u de zwarte schroeflijsten alvast rondom de kas klaarzetten. In sommige gevallen moeten de zwarte lijsten nog iets worden ingekort. Ook is het belangrijk dat de gaatjes waar de RVS schroeven doorheen gaan ook op het uiteinde zitten. Neem een 6.5mm boortje om eventueel nog een gaat je bij te boren. Leg eerst de glasplaat linksachter op het dak, dan linksachter in de zijwand en in de kopgevel linksachter. Op deze manier kunt u zien of het frame helemaal recht en haaks staat. Meestal moet er nog een en ander afgesteld worden voor u het glas in de kas kunt monteren. Na linksachter kunt u rechtsvoor erin zetten. Hierdoor weet u (zeker bij grotere kassen) dat alle glas er netjes in komt. Helemaal perfect bestaat bijna niet. In de ondergrond zit altijd wel een kleine oneffenheid. |
| 10              | DAKRAAM<br>BEVESTIGING             | Neem het voorgemonteerde dakraam en schuif deze aan de voor- of achterzijde in de nok. Vergeet niet om onderdeel D220 voor en achter het raam te plaatsen zodat het raam op zijn plek blijft.                                                                                                                                                                                                                                                                                                                                                                                                                                                                                                                                                                                                                                                |
| 11              | DEUR-<br>BEVESTIGING               | Plaats de voorgemonteerde deur inclusief kozijn en stel deze zo af dat de deur makkelijk opent en sluit. Plaats eventueel een vulplaatje onder het scharnier, als de ondergrond niet 100% waterpas of vlak is.                                                                                                                                                                                                                                                                                                                                                                                                                                                                                                                                                                                                                               |
| 12              | VERANKERING                        | Nu de kas volledig is afgemonteerd en het glas in de sponningen is geplaats kunt u de kas verankeren aan de ondergrond.                                                                                                                                                                                                                                                                                                                                                                                                                                                                                                                                                                                                                                                                                                                      |
| 13              | AFWERKING                          | Als laatste kunt u de regenpijpen monteren. Kit e.e.a. goed af om lekkage te voorkomen.                                                                                                                                                                                                                                                                                                                                                                                                                                                                                                                                                                                                                                                                                                                                                      |
| 14              | OPTIONELE OPBERGPLANK OPTIONELE    | Robinsons opbergplanken en werktafels zijn een efficiente en integrale oplossing. Let op dat het monteren tijdrovend is. U kunt bij het voorbereiden van de kas boutjes en moertjes in de profielen schuiven zodat u het gebruik van hamerkopbouten voorkomt. Met de vierkante boutjes is het monteren een stuk gemakkelijker. Neem rustig de tijd om de tafel en plank te installeren.                                                                                                                                                                                                                                                                                                                                                                                                                                                      |
| 15              | WERKTAFEL                          |                                                                                                                                                                                                                                                                                                                                                                                                                                                                                                                                                                                                                                                                                                                                                                                                                                              |

**(5x12)** 

Lijm de nokversiering met een lijmkit vast op de nok. Vrijwel altijd dient u een stuk af te zagen. Gebruik hiervoor een ijzerzaag. De eindstukken worden met kleine schroefjes vast gezet en ook deze kunt u het beste van onder af vast lijmen.