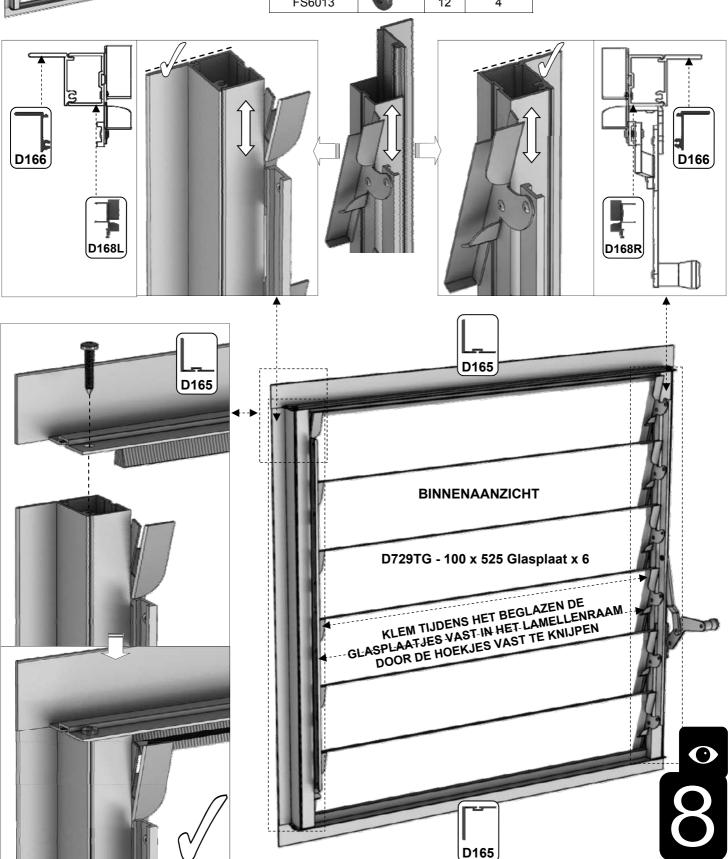

| SECTIE<br>NUMME | TITEL                              | MONTAGE SAMENVATTING: BELANGRIJKE INFORMATIE / OVERWEGINGEN                                                                                                                                                                                                                                                                                                                                                                                                                                                                                                                                                                                                                                                                                                                                                                                  |
|-----------------|------------------------------------|----------------------------------------------------------------------------------------------------------------------------------------------------------------------------------------------------------------------------------------------------------------------------------------------------------------------------------------------------------------------------------------------------------------------------------------------------------------------------------------------------------------------------------------------------------------------------------------------------------------------------------------------------------------------------------------------------------------------------------------------------------------------------------------------------------------------------------------------|
|                 | ONDERDELEN-<br>LIJST               | Monteer eerst alle wanden separaat op een vlakke schone ondergrond. Sorteer alle onderdelen en leg ze in de vorm zoals op de tekening is aangegeven. Pak niet alle bundels tegelijk uit. Zorgt dat u georganiseerd te werk gaat. Onderdelen kunnen worden geïdentificeerd aan de hand van de profielfoto's en opgegeven lengtes.                                                                                                                                                                                                                                                                                                                                                                                                                                                                                                             |
| В               | BASE/<br>FUNDERING                 | Afmetingen en aanbevelingen voor de fundering. Zorg ervoor dat uw fundering vlak en waterpas is. ledere oneffenheid komt terug in het gebouw bij het beglazen!                                                                                                                                                                                                                                                                                                                                                                                                                                                                                                                                                                                                                                                                               |
| V               | VOORBEREIDING                      | Benodigde gereedschappen o.a.: 2x steeksleutel 10mm, stanley-mes, kitspuit, kruiskopschroevendraaier, schroefmachine (niet voor bouten/moeren!), waterpas, veiligheidsbril, veiligheidshelm en handshoenen en een glaszuignap.                                                                                                                                                                                                                                                                                                                                                                                                                                                                                                                                                                                                               |
| 1               | ACHTERWAND                         | Monteer de gerubberde profielen en de diagonale schoren door middel van 10mm boutjes aan de goot en gebruik 15 mm boutjes om ze aan het onderprofiel te monteren. Let op dat u ook 22mm boutjes in de profielen schuift om later de verbindingsstukken DV100 te monteren (zie sectie 6).                                                                                                                                                                                                                                                                                                                                                                                                                                                                                                                                                     |
| 2/              | VOORWAND<br>KAPEL                  | Rubber eerst de profielen. Volg de tekeningen om de voorwand van de kapel in elkaar te zetten (doe dit op een vlakke en schone ondergrond). Zorg ervoor dat u de extra bouten heeft aangebracht die u in sectie 4 nodig heeft.                                                                                                                                                                                                                                                                                                                                                                                                                                                                                                                                                                                                               |
| 3               | ZIJWANDEN<br>HOOFDGEBOUW           | Zorg bij de zijwanden van het hoofdgebouw er opnieuw voor dat u eerst de profielen voorzien heeft van het zwarte rubber. In de hoek- en dakprofielen heeft slechts 1 kanaal rubber nodig: het kanaal waar het glas tegen aan wordt geplaatst. Volg de tekeningen om de zijwand (plat op de grond) op te bouwen. Zorg ervoor dat je de extra bouten aanbrengt die u nodig heeft in sectie 4 en 5.                                                                                                                                                                                                                                                                                                                                                                                                                                             |
| 4               | ZIJWANDEN<br>KAPEL                 | De zijkanten van de kapel (L-vormen links en rechts) bouwt u eerst op de grond op. Zorg ervoor dat de boutjes van de hoek eerst in de goot worden gestoken en schuif daar onderdeel DV363 in. Het kan zijn dat de gaatjes net niet overeen komen. In dat geval kunt u het gat in de goot iets opboren. Vergeet niet waar nodig 22mm boutjes in het profiel te schuiven zodat de sierstukken DV100 geplaatst kunnen worden op een later moment.                                                                                                                                                                                                                                                                                                                                                                                               |
| 5               | WANDEN AAN<br>ELKAAR<br>BEVESTIGEN | Bouw nu de voorgemonteerde wanden op. Het kan handig zijn om een paar ladders aan de gevel te binden om ze te ondersteunen als je niemand hebt om ze voor je vast te houden. Zodra de zijwanden en de voorwand staat, moet eerst de bakgoot tegen de muur geplaatst worden. Hiervoor adviseren wij om stempels onder de goot te zetten. Neem ruim de tijd om de goot waterpas te stellen. Laat de stempels onder de goot zitten en monteer de nokken met de dakprofielen                                                                                                                                                                                                                                                                                                                                                                     |
| 6a              | DAK HOOFD-<br>GEBOUW               | Bevestig de nok van het hoofdgebouw tussen de eindgevels. De nok kan uit meerdere delen bestaan. Ondersteun de nok door de dakspanten eraan te monteren en deze weer aan de goot te monteren. Deze spanten dragen nu de nok. Vergeet niet om 22 mm bouten die in de dakprofielen te schuiven zodat u de versiering in het dak (DV101) en bij de goot (DV100) kunt monteren.                                                                                                                                                                                                                                                                                                                                                                                                                                                                  |
|                 |                                    | Bevestig de optionele nokversiering vóór het plaatsen van het glas.                                                                                                                                                                                                                                                                                                                                                                                                                                                                                                                                                                                                                                                                                                                                                                          |
| 6b              | DAK VAN KAPEL                      | Nu de hoofdnok is bevestigd kunt u de bakgoot vastboren aan de muur. Er ontstaat al een meer solide constructie. Als alles stabiel is dan kunt u de nok van de kapel aan de kas monteren. Gebruik hierbij ook de diagonale ondersteuningen DV381. Hier moet bijna altijd iets worden opgeboord om het passend te maken. Let op dat beide zijden wel gelijk zijn. Als alle dakspanten op de kapel gemonteerd zijn, pas dan eerst de speciale glasplaten op de kapel. Soms willen de glasplaten "wippen" en ontstaat er een kier. Dan moet het frame eerst goed gesteld worden. Waar de glasplaat een kier laat zien kan de kapel bijvoorbeeld iets te laag staan. Uitzoeken en kruising meten in de kapel is noodzakelijk om uit te vinden waar de onregelmatigheid vandaan komt.                                                             |
| 7a              | DAKRAAM                            | Gebruik silicone om de glasplaat in de sponning vast te zetten. Ook zonder silicone blijft het dakraam in het profielwerk zitten. Soms komen de gaatjes niet 100% overeen bij het monteren van het dakraam. U kunt deze dan eenvoudig opboren met een 7mm boortje zodat de onderdelen alsnog in elkaar passen.                                                                                                                                                                                                                                                                                                                                                                                                                                                                                                                               |
| 7b              | RAAMDORPEL                         | Plaats de raamdorpel nadat u de glasplaat heeft geplaatst die eronder komt. Op die manier heeft u direct de juiste plek. De raamdorpel schuift iets over het glas heen.                                                                                                                                                                                                                                                                                                                                                                                                                                                                                                                                                                                                                                                                      |
| 8               | LAMELLEN-<br>RAMEN                 | De lamellenramen plaatst u tijdens het beglazen met een zwart H-profiel eronder en erboven.                                                                                                                                                                                                                                                                                                                                                                                                                                                                                                                                                                                                                                                                                                                                                  |
| 9               | BEGLAZING                          | Voor u het glas plaatst kunt u de zwarte schroeflijsten alvast rondom de kas klaarzetten. In sommige gevallen moeten de zwarte lijsten nog iets worden ingekort. Ook is het belangrijk dat de gaatjes waar de RVS schroeven doorheen gaan ook op het uiteinde zitten. Neem een 6.5mm boortje om eventueel nog een gaat je bij te boren. Leg eerst de glasplaat linksachter op het dak, dan linksachter in de zijwand en in de kopgevel linksachter. Op deze manier kunt u zien of het frame helemaal recht en haaks staat. Meestal moet er nog een en ander afgesteld worden voor u het glas in de kas kunt monteren. Na linksachter kunt u rechtsvoor erin zetten. Hierdoor weet u (zeker bij grotere kassen) dat alle glas er netjes in komt. Helemaal perfect bestaat bijna niet. In de ondergrond zit altijd wel een kleine oneffenheid. |
| 10              | DAKRAAM<br>BEVESTIGING             | Neem het voorgemonteerde dakraam en schuif deze aan de voor- of achterzijde in de nok. Vergeet niet om onderdeel D220 voor en achter het raam te plaatsen zodat het raam op zijn plek blijft.                                                                                                                                                                                                                                                                                                                                                                                                                                                                                                                                                                                                                                                |
| 11              | DEUR-<br>BEVESTIGING               | Plaats de voorgemonteerde deur inclusief kozijn en stel deze zo af dat de deur makkelijk opent en sluit. Plaats eventueel een vulplaatje onder het scharnier, als de ondergrond niet 100% waterpas of vlak is.                                                                                                                                                                                                                                                                                                                                                                                                                                                                                                                                                                                                                               |
| 12              | VERANKERING                        | Nu de kas volledig is afgemonteerd en het glas in de sponningen is geplaats kunt u de kas verankeren aan de ondergrond.                                                                                                                                                                                                                                                                                                                                                                                                                                                                                                                                                                                                                                                                                                                      |
| 13              | AFWERKING                          | Als laatste kunt u de regenpijpen monteren. Kit e.e.a. goed af om lekkage te voorkomen.                                                                                                                                                                                                                                                                                                                                                                                                                                                                                                                                                                                                                                                                                                                                                      |
| 14              | OPTIONELE OPBERGPLANK OPTIONELE    | Robinsons opbergplanken en werktafels zijn een efficiente en integrale oplossing. Let op dat het monteren tijdrovend is. U kunt bij het voorbereiden van de kas boutjes en moertjes in de profielen schuiven zodat u het gebruik van hamerkopbouten voorkomt. Met de vierkante boutjes is het monteren een stuk gemakkelijker. Neem rustig de tijd om de tafel en plank te installeren.                                                                                                                                                                                                                                                                                                                                                                                                                                                      |
| 15              | WERKTAFEL                          |                                                                                                                                                                                                                                                                                                                                                                                                                                                                                                                                                                                                                                                                                                                                                                                                                                              |

## **BELAGZING**:

Glas en aluminium kan letsel veroorzaken. Zorg ervoor dat u een veiligheidsbril, handschoenen, veiligheidshelm en geschikt schoeisel draagt tijdens het monteren en beglazen van de tuinkas.

Denk eraan dat glas breekbaar is en dat u er voorzichtig mee om moet gaan. Ruim gebroken glas altijd onmiddellijk op en gooi het weg.

Voor u het glas plaatst raden wij u aan om alle indeklijsten rondom de kas te plaatsen zodat u deze niet hoeft te zoeken tijdens het beglazingsproces.

Schroef eerst alleen de zwarte capping in de beglazingsprofielen. Pas als al het glas in de kas zit monteert u de kas af met de aluminium afdeklijsten.

D870

D870

D870

D870

D870

D871

D871