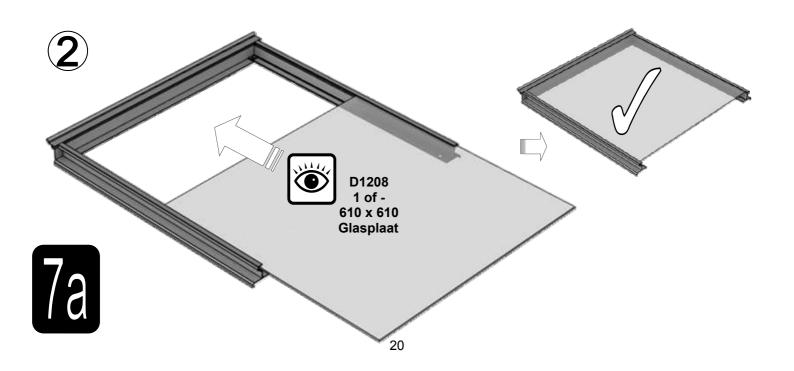

Glasplaat

| Part No               |    | mm  | Quantity |
|-----------------------|----|-----|----------|
| D220<br>PLUS<br>SCREW |    | N/A | 2        |
| D205                  | -  | N/A | 2        |
| SYBOL<br>M6X11        |    | 10  | 4        |
| SYNUT<br>M6           | 6  | M6  | 4        |
| 8 X 12 S/T<br>FS6017  | 60 | 10  | 2        |
| 8 x 19 S/T<br>FS6018  |    | 19  | 2        |