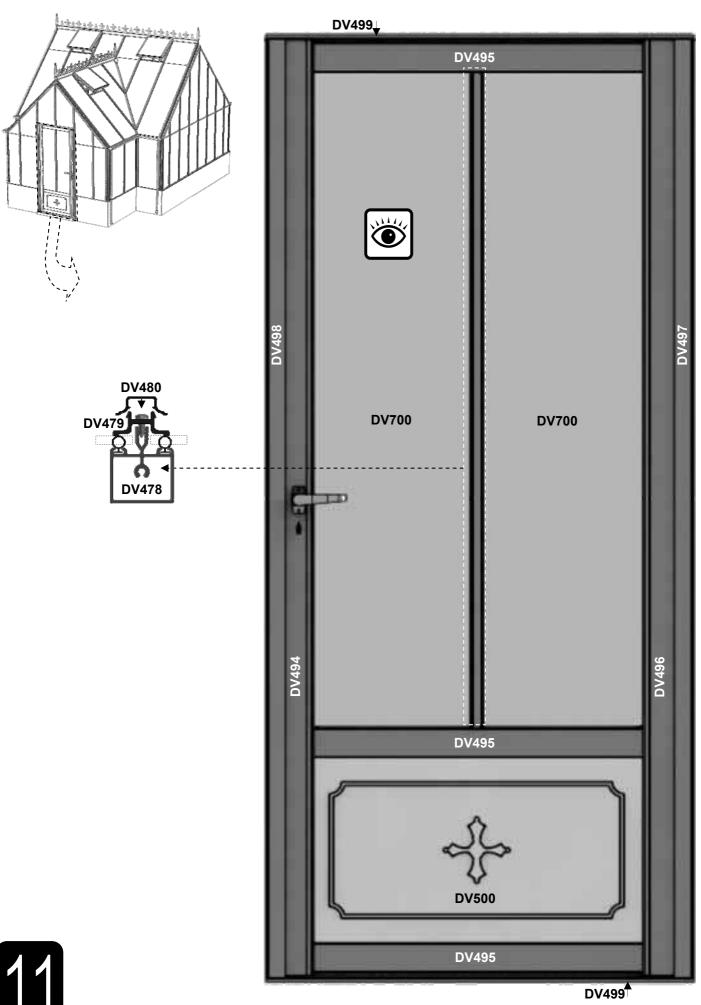

| SECTIE<br>NUMME | TITEL                              | MONTAGE SAMENVATTING: BELANGRIJKE INFORMATIE / OVERWEGINGEN                                                                                                                                                                                                                                                                                                                                                                                                                                                                                                                                                                                                                                                                                                                                                                                  |
|-----------------|------------------------------------|----------------------------------------------------------------------------------------------------------------------------------------------------------------------------------------------------------------------------------------------------------------------------------------------------------------------------------------------------------------------------------------------------------------------------------------------------------------------------------------------------------------------------------------------------------------------------------------------------------------------------------------------------------------------------------------------------------------------------------------------------------------------------------------------------------------------------------------------|
|                 | ONDERDELEN-<br>LIJST               | Monteer eerst alle wanden separaat op een vlakke schone ondergrond. Sorteer alle onderdelen en leg ze in de vorm zoals op de tekening is aangegeven. Pak niet alle bundels tegelijk uit. Zorgt dat u georganiseerd te werk gaat. Onderdelen kunnen worden geïdentificeerd aan de hand van de profielfoto's en opgegeven lengtes.                                                                                                                                                                                                                                                                                                                                                                                                                                                                                                             |
| В               | BASE/<br>FUNDERING                 | Afmetingen en aanbevelingen voor de fundering. Zorg ervoor dat uw fundering vlak en waterpas is. ledere oneffenheid komt terug in het gebouw bij het beglazen!                                                                                                                                                                                                                                                                                                                                                                                                                                                                                                                                                                                                                                                                               |
| V               | VOORBEREIDING                      | Benodigde gereedschappen o.a.: 2x steeksleutel 10mm, stanley-mes, kitspuit, kruiskopschroevendraaier, schroefmachine (niet voor bouten/moeren!), waterpas, veiligheidsbril, veiligheidshelm en handshoenen en een glaszuignap.                                                                                                                                                                                                                                                                                                                                                                                                                                                                                                                                                                                                               |
| 1               | ACHTERWAND                         | Monteer de gerubberde profielen en de diagonale schoren door middel van 10mm boutjes aan de goot en gebruik 15 mm boutjes om ze aan het onderprofiel te monteren. Let op dat u ook 22mm boutjes in de profielen schuift om later de verbindingsstukken DV100 te monteren (zie sectie 6).                                                                                                                                                                                                                                                                                                                                                                                                                                                                                                                                                     |
| 2/              | VOORWAND<br>KAPEL                  | Rubber eerst de profielen. Volg de tekeningen om de voorwand van de kapel in elkaar te zetten (doe dit op een vlakke en schone ondergrond). Zorg ervoor dat u de extra bouten heeft aangebracht die u in sectie 4 nodig heeft.                                                                                                                                                                                                                                                                                                                                                                                                                                                                                                                                                                                                               |
| 3               | ZIJWANDEN<br>HOOFDGEBOUW           | Zorg bij de zijwanden van het hoofdgebouw er opnieuw voor dat u eerst de profielen voorzien heeft van het zwarte rubber. In de hoek- en dakprofielen heeft slechts 1 kanaal rubber nodig: het kanaal waar het glas tegen aan wordt geplaatst. Volg de tekeningen om de zijwand (plat op de grond) op te bouwen. Zorg ervoor dat je de extra bouten aanbrengt die u nodig heeft in sectie 4 en 5.                                                                                                                                                                                                                                                                                                                                                                                                                                             |
| 4               | ZIJWANDEN<br>KAPEL                 | De zijkanten van de kapel (L-vormen links en rechts) bouwt u eerst op de grond op. Zorg ervoor dat de boutjes van de hoek eerst in de goot worden gestoken en schuif daar onderdeel DV363 in. Het kan zijn dat de gaatjes net niet overeen komen. In dat geval kunt u het gat in de goot iets opboren. Vergeet niet waar nodig 22mm boutjes in het profiel te schuiven zodat de sierstukken DV100 geplaatst kunnen worden op een later moment.                                                                                                                                                                                                                                                                                                                                                                                               |
| 5               | WANDEN AAN<br>ELKAAR<br>BEVESTIGEN | Bouw nu de voorgemonteerde wanden op. Het kan handig zijn om een paar ladders aan de gevel te binden om ze te ondersteunen als je niemand hebt om ze voor je vast te houden. Zodra de zijwanden en de voorwand staat, moet eerst de bakgoot tegen de muur geplaatst worden. Hiervoor adviseren wij om stempels onder de goot te zetten. Neem ruim de tijd om de goot waterpas te stellen. Laat de stempels onder de goot zitten en monteer de nokken met de dakprofielen                                                                                                                                                                                                                                                                                                                                                                     |
| 6a              | DAK HOOFD-<br>GEBOUW               | Bevestig de nok van het hoofdgebouw tussen de eindgevels. De nok kan uit meerdere delen bestaan. Ondersteun de nok door de dakspanten eraan te monteren en deze weer aan de goot te monteren. Deze spanten dragen nu de nok. Vergeet niet om 22 mm bouten die in de dakprofielen te schuiven zodat u de versiering in het dak (DV101) en bij de goot (DV100) kunt monteren.                                                                                                                                                                                                                                                                                                                                                                                                                                                                  |
|                 |                                    | Bevestig de optionele nokversiering vóór het plaatsen van het glas.                                                                                                                                                                                                                                                                                                                                                                                                                                                                                                                                                                                                                                                                                                                                                                          |
| 6b              | DAK VAN KAPEL                      | Nu de hoofdnok is bevestigd kunt u de bakgoot vastboren aan de muur. Er ontstaat al een meer solide constructie. Als alles stabiel is dan kunt u de nok van de kapel aan de kas monteren. Gebruik hierbij ook de diagonale ondersteuningen DV381. Hier moet bijna altijd iets worden opgeboord om het passend te maken. Let op dat beide zijden wel gelijk zijn. Als alle dakspanten op de kapel gemonteerd zijn, pas dan eerst de speciale glasplaten op de kapel. Soms willen de glasplaten "wippen" en ontstaat er een kier. Dan moet het frame eerst goed gesteld worden. Waar de glasplaat een kier laat zien kan de kapel bijvoorbeeld iets te laag staan. Uitzoeken en kruising meten in de kapel is noodzakelijk om uit te vinden waar de onregelmatigheid vandaan komt.                                                             |
| 7a              | DAKRAAM                            | Gebruik silicone om de glasplaat in de sponning vast te zetten. Ook zonder silicone blijft het dakraam in het profielwerk zitten. Soms komen de gaatjes niet 100% overeen bij het monteren van het dakraam. U kunt deze dan eenvoudig opboren met een 7mm boortje zodat de onderdelen alsnog in elkaar passen.                                                                                                                                                                                                                                                                                                                                                                                                                                                                                                                               |
| 7b              | RAAMDORPEL                         | Plaats de raamdorpel nadat u de glasplaat heeft geplaatst die eronder komt. Op die manier heeft u direct de juiste plek. De raamdorpel schuift iets over het glas heen.                                                                                                                                                                                                                                                                                                                                                                                                                                                                                                                                                                                                                                                                      |
| 8               | LAMELLEN-<br>RAMEN                 | De lamellenramen plaatst u tijdens het beglazen met een zwart H-profiel eronder en erboven.                                                                                                                                                                                                                                                                                                                                                                                                                                                                                                                                                                                                                                                                                                                                                  |
| 9               | BEGLAZING                          | Voor u het glas plaatst kunt u de zwarte schroeflijsten alvast rondom de kas klaarzetten. In sommige gevallen moeten de zwarte lijsten nog iets worden ingekort. Ook is het belangrijk dat de gaatjes waar de RVS schroeven doorheen gaan ook op het uiteinde zitten. Neem een 6.5mm boortje om eventueel nog een gaat je bij te boren. Leg eerst de glasplaat linksachter op het dak, dan linksachter in de zijwand en in de kopgevel linksachter. Op deze manier kunt u zien of het frame helemaal recht en haaks staat. Meestal moet er nog een en ander afgesteld worden voor u het glas in de kas kunt monteren. Na linksachter kunt u rechtsvoor erin zetten. Hierdoor weet u (zeker bij grotere kassen) dat alle glas er netjes in komt. Helemaal perfect bestaat bijna niet. In de ondergrond zit altijd wel een kleine oneffenheid. |
| 10              | DAKRAAM<br>BEVESTIGING             | Neem het voorgemonteerde dakraam en schuif deze aan de voor- of achterzijde in de nok. Vergeet niet om onderdeel D220 voor en achter het raam te plaatsen zodat het raam op zijn plek blijft.                                                                                                                                                                                                                                                                                                                                                                                                                                                                                                                                                                                                                                                |
| 11              | DEUR-<br>BEVESTIGING               | Plaats de voorgemonteerde deur inclusief kozijn en stel deze zo af dat de deur makkelijk opent en sluit. Plaats eventueel een vulplaatje onder het scharnier, als de ondergrond niet 100% waterpas of vlak is.                                                                                                                                                                                                                                                                                                                                                                                                                                                                                                                                                                                                                               |
| 12              | VERANKERING                        | Nu de kas volledig is afgemonteerd en het glas in de sponningen is geplaats kunt u de kas verankeren aan de ondergrond.                                                                                                                                                                                                                                                                                                                                                                                                                                                                                                                                                                                                                                                                                                                      |
| 13              | AFWERKING                          | Als laatste kunt u de regenpijpen monteren. Kit e.e.a. goed af om lekkage te voorkomen.                                                                                                                                                                                                                                                                                                                                                                                                                                                                                                                                                                                                                                                                                                                                                      |
| 14              | OPTIONELE OPBERGPLANK OPTIONELE    | Robinsons opbergplanken en werktafels zijn een efficiente en integrale oplossing. Let op dat het monteren tijdrovend is. U kunt bij het voorbereiden van de kas boutjes en moertjes in de profielen schuiven zodat u het gebruik van hamerkopbouten voorkomt. Met de vierkante boutjes is het monteren een stuk gemakkelijker. Neem rustig de tijd om de tafel en plank te installeren.                                                                                                                                                                                                                                                                                                                                                                                                                                                      |
| 15              | WERKTAFEL                          |                                                                                                                                                                                                                                                                                                                                                                                                                                                                                                                                                                                                                                                                                                                                                                                                                                              |