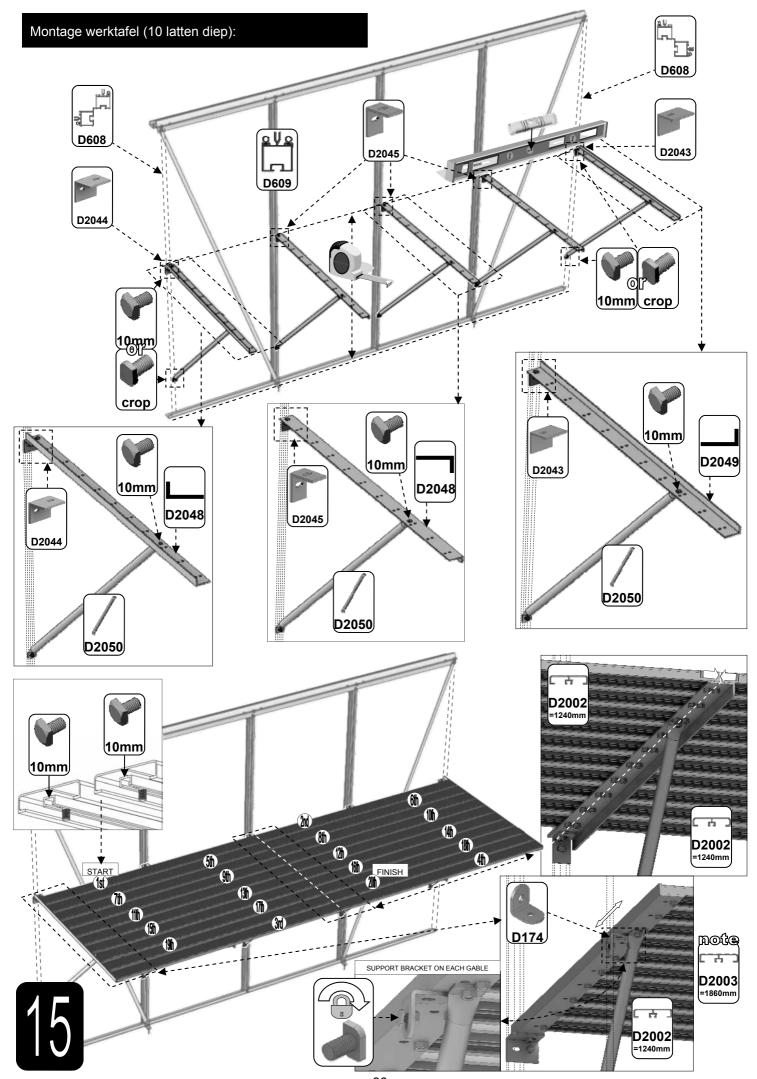

| SECTIE<br>NUMME | TITEL                              | MONTAGE SAMENVATTING: BELANGRIJKE INFORMATIE / OVERWEGINGEN                                                                                                                                                                                                                                                                                                                                                                                                                                                                                                                                                                                                                                                                                                                                                                                  |
|-----------------|------------------------------------|----------------------------------------------------------------------------------------------------------------------------------------------------------------------------------------------------------------------------------------------------------------------------------------------------------------------------------------------------------------------------------------------------------------------------------------------------------------------------------------------------------------------------------------------------------------------------------------------------------------------------------------------------------------------------------------------------------------------------------------------------------------------------------------------------------------------------------------------|
|                 | ONDERDELEN-<br>LIJST               | Monteer eerst alle wanden separaat op een vlakke schone ondergrond. Sorteer alle onderdelen en leg ze in de vorm zoals op de tekening is aangegeven. Pak niet alle bundels tegelijk uit. Zorgt dat u georganiseerd te werk gaat. Onderdelen kunnen worden geïdentificeerd aan de hand van de profielfoto's en opgegeven lengtes.                                                                                                                                                                                                                                                                                                                                                                                                                                                                                                             |
| В               | BASE/<br>FUNDERING                 | Afmetingen en aanbevelingen voor de fundering. Zorg ervoor dat uw fundering vlak en waterpas is. ledere oneffenheid komt terug in het gebouw bij het beglazen!                                                                                                                                                                                                                                                                                                                                                                                                                                                                                                                                                                                                                                                                               |
| V               | VOORBEREIDING                      | Benodigde gereedschappen o.a.: 2x steeksleutel 10mm, stanley-mes, kitspuit, kruiskopschroevendraaier, schroefmachine (niet voor bouten/moeren!), waterpas, veiligheidsbril, veiligheidshelm en handshoenen en een glaszuignap.                                                                                                                                                                                                                                                                                                                                                                                                                                                                                                                                                                                                               |
| 1               | ACHTERWAND                         | Monteer de gerubberde profielen en de diagonale schoren door middel van 10mm boutjes aan de goot en gebruik 15 mm boutjes om ze aan het onderprofiel te monteren. Let op dat u ook 22mm boutjes in de profielen schuift om later de verbindingsstukken DV100 te monteren (zie sectie 6).                                                                                                                                                                                                                                                                                                                                                                                                                                                                                                                                                     |
| 2/              | VOORWAND<br>KAPEL                  | Rubber eerst de profielen. Volg de tekeningen om de voorwand van de kapel in elkaar te zetten (doe dit op een vlakke en schone ondergrond). Zorg ervoor dat u de extra bouten heeft aangebracht die u in sectie 4 nodig heeft.                                                                                                                                                                                                                                                                                                                                                                                                                                                                                                                                                                                                               |
| 3               | ZIJWANDEN<br>HOOFDGEBOUW           | Zorg bij de zijwanden van het hoofdgebouw er opnieuw voor dat u eerst de profielen voorzien heeft van het zwarte rubber. In de hoek- en dakprofielen heeft slechts 1 kanaal rubber nodig: het kanaal waar het glas tegen aan wordt geplaatst. Volg de tekeningen om de zijwand (plat op de grond) op te bouwen. Zorg ervoor dat je de extra bouten aanbrengt die u nodig heeft in sectie 4 en 5.                                                                                                                                                                                                                                                                                                                                                                                                                                             |
| 4               | ZIJWANDEN<br>KAPEL                 | De zijkanten van de kapel (L-vormen links en rechts) bouwt u eerst op de grond op. Zorg ervoor dat de boutjes van de hoek eerst in de goot worden gestoken en schuif daar onderdeel DV363 in. Het kan zijn dat de gaatjes net niet overeen komen. In dat geval kunt u het gat in de goot iets opboren. Vergeet niet waar nodig 22mm boutjes in het profiel te schuiven zodat de sierstukken DV100 geplaatst kunnen worden op een later moment.                                                                                                                                                                                                                                                                                                                                                                                               |
| 5               | WANDEN AAN<br>ELKAAR<br>BEVESTIGEN | Bouw nu de voorgemonteerde wanden op. Het kan handig zijn om een paar ladders aan de gevel te binden om ze te ondersteunen als je niemand hebt om ze voor je vast te houden. Zodra de zijwanden en de voorwand staat, moet eerst de bakgoot tegen de muur geplaatst worden. Hiervoor adviseren wij om stempels onder de goot te zetten. Neem ruim de tijd om de goot waterpas te stellen. Laat de stempels onder de goot zitten en monteer de nokken met de dakprofielen                                                                                                                                                                                                                                                                                                                                                                     |
| 6a              | DAK HOOFD-<br>GEBOUW               | Bevestig de nok van het hoofdgebouw tussen de eindgevels. De nok kan uit meerdere delen bestaan. Ondersteun de nok door de dakspanten eraan te monteren en deze weer aan de goot te monteren. Deze spanten dragen nu de nok. Vergeet niet om 22 mm bouten die in de dakprofielen te schuiven zodat u de versiering in het dak (DV101) en bij de goot (DV100) kunt monteren.                                                                                                                                                                                                                                                                                                                                                                                                                                                                  |
|                 |                                    | Bevestig de optionele nokversiering vóór het plaatsen van het glas.                                                                                                                                                                                                                                                                                                                                                                                                                                                                                                                                                                                                                                                                                                                                                                          |
| 6b              | DAK VAN KAPEL                      | Nu de hoofdnok is bevestigd kunt u de bakgoot vastboren aan de muur. Er ontstaat al een meer solide constructie. Als alles stabiel is dan kunt u de nok van de kapel aan de kas monteren. Gebruik hierbij ook de diagonale ondersteuningen DV381. Hier moet bijna altijd iets worden opgeboord om het passend te maken. Let op dat beide zijden wel gelijk zijn. Als alle dakspanten op de kapel gemonteerd zijn, pas dan eerst de speciale glasplaten op de kapel. Soms willen de glasplaten "wippen" en ontstaat er een kier. Dan moet het frame eerst goed gesteld worden. Waar de glasplaat een kier laat zien kan de kapel bijvoorbeeld iets te laag staan. Uitzoeken en kruising meten in de kapel is noodzakelijk om uit te vinden waar de onregelmatigheid vandaan komt.                                                             |
| 7a              | DAKRAAM                            | Gebruik silicone om de glasplaat in de sponning vast te zetten. Ook zonder silicone blijft het dakraam in het profielwerk zitten. Soms komen de gaatjes niet 100% overeen bij het monteren van het dakraam. U kunt deze dan eenvoudig opboren met een 7mm boortje zodat de onderdelen alsnog in elkaar passen.                                                                                                                                                                                                                                                                                                                                                                                                                                                                                                                               |
| 7b              | RAAMDORPEL                         | Plaats de raamdorpel nadat u de glasplaat heeft geplaatst die eronder komt. Op die manier heeft u direct de juiste plek. De raamdorpel schuift iets over het glas heen.                                                                                                                                                                                                                                                                                                                                                                                                                                                                                                                                                                                                                                                                      |
| 8               | LAMELLEN-<br>RAMEN                 | De lamellenramen plaatst u tijdens het beglazen met een zwart H-profiel eronder en erboven.                                                                                                                                                                                                                                                                                                                                                                                                                                                                                                                                                                                                                                                                                                                                                  |
| 9               | BEGLAZING                          | Voor u het glas plaatst kunt u de zwarte schroeflijsten alvast rondom de kas klaarzetten. In sommige gevallen moeten de zwarte lijsten nog iets worden ingekort. Ook is het belangrijk dat de gaatjes waar de RVS schroeven doorheen gaan ook op het uiteinde zitten. Neem een 6.5mm boortje om eventueel nog een gaat je bij te boren. Leg eerst de glasplaat linksachter op het dak, dan linksachter in de zijwand en in de kopgevel linksachter. Op deze manier kunt u zien of het frame helemaal recht en haaks staat. Meestal moet er nog een en ander afgesteld worden voor u het glas in de kas kunt monteren. Na linksachter kunt u rechtsvoor erin zetten. Hierdoor weet u (zeker bij grotere kassen) dat alle glas er netjes in komt. Helemaal perfect bestaat bijna niet. In de ondergrond zit altijd wel een kleine oneffenheid. |
| 10              | DAKRAAM<br>BEVESTIGING             | Neem het voorgemonteerde dakraam en schuif deze aan de voor- of achterzijde in de nok. Vergeet niet om onderdeel D220 voor en achter het raam te plaatsen zodat het raam op zijn plek blijft.                                                                                                                                                                                                                                                                                                                                                                                                                                                                                                                                                                                                                                                |
| 11              | DEUR-<br>BEVESTIGING               | Plaats de voorgemonteerde deur inclusief kozijn en stel deze zo af dat de deur makkelijk opent en sluit. Plaats eventueel een vulplaatje onder het scharnier, als de ondergrond niet 100% waterpas of vlak is.                                                                                                                                                                                                                                                                                                                                                                                                                                                                                                                                                                                                                               |
| 12              | VERANKERING                        | Nu de kas volledig is afgemonteerd en het glas in de sponningen is geplaats kunt u de kas verankeren aan de ondergrond.                                                                                                                                                                                                                                                                                                                                                                                                                                                                                                                                                                                                                                                                                                                      |
| 13              | AFWERKING                          | Als laatste kunt u de regenpijpen monteren. Kit e.e.a. goed af om lekkage te voorkomen.                                                                                                                                                                                                                                                                                                                                                                                                                                                                                                                                                                                                                                                                                                                                                      |
| 14              | OPTIONELE OPBERGPLANK OPTIONELE    | Robinsons opbergplanken en werktafels zijn een efficiente en integrale oplossing. Let op dat het monteren tijdrovend is. U kunt bij het voorbereiden van de kas boutjes en moertjes in de profielen schuiven zodat u het gebruik van hamerkopbouten voorkomt. Met de vierkante boutjes is het monteren een stuk gemakkelijker. Neem rustig de tijd om de tafel en plank te installeren.                                                                                                                                                                                                                                                                                                                                                                                                                                                      |
| 15              | WERKTAFEL                          |                                                                                                                                                                                                                                                                                                                                                                                                                                                                                                                                                                                                                                                                                                                                                                                                                                              |