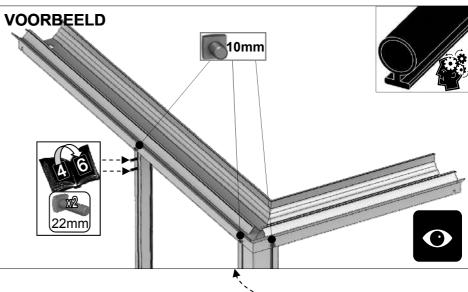

| SECTIE<br>NUMME | TITEL                              | MONTAGE SAMENVATTING: BELANGRIJKE INFORMATIE / OVERWEGINGEN                                                                                                                                                                                                                                                                                                                                                                                                                                                                                                                                                                                                                                                                                                                                                                                  |
|-----------------|------------------------------------|----------------------------------------------------------------------------------------------------------------------------------------------------------------------------------------------------------------------------------------------------------------------------------------------------------------------------------------------------------------------------------------------------------------------------------------------------------------------------------------------------------------------------------------------------------------------------------------------------------------------------------------------------------------------------------------------------------------------------------------------------------------------------------------------------------------------------------------------|
|                 | ONDERDELEN-<br>LIJST               | Monteer eerst alle wanden separaat op een vlakke schone ondergrond. Sorteer alle onderdelen en leg ze in de vorm zoals op de tekening is aangegeven. Pak niet alle bundels tegelijk uit. Zorgt dat u georganiseerd te werk gaat. Onderdelen kunnen worden geïdentificeerd aan de hand van de profielfoto's en opgegeven lengtes.                                                                                                                                                                                                                                                                                                                                                                                                                                                                                                             |
| В               | BASE/<br>FUNDERING                 | Afmetingen en aanbevelingen voor de fundering. Zorg ervoor dat uw fundering vlak en waterpas is. ledere oneffenheid komt terug in het gebouw bij het beglazen!                                                                                                                                                                                                                                                                                                                                                                                                                                                                                                                                                                                                                                                                               |
| V               | VOORBEREIDING                      | Benodigde gereedschappen o.a.: 2x steeksleutel 10mm, stanley-mes, kitspuit, kruiskopschroevendraaier, schroefmachine (niet voor bouten/moeren!), waterpas, veiligheidsbril, veiligheidshelm en handshoenen en een glaszuignap.                                                                                                                                                                                                                                                                                                                                                                                                                                                                                                                                                                                                               |
| 1               | ACHTERWAND                         | Monteer de gerubberde profielen en de diagonale schoren door middel van 10mm boutjes aan de goot en gebruik 15 mm boutjes om ze aan het onderprofiel te monteren. Let op dat u ook 22mm boutjes in de profielen schuift om later de verbindingsstukken DV100 te monteren (zie sectie 6).                                                                                                                                                                                                                                                                                                                                                                                                                                                                                                                                                     |
| 2/              | VOORWAND<br>KAPEL                  | Rubber eerst de profielen. Volg de tekeningen om de voorwand van de kapel in elkaar te zetten (doe dit op een vlakke en schone ondergrond). Zorg ervoor dat u de extra bouten heeft aangebracht die u in sectie 4 nodig heeft.                                                                                                                                                                                                                                                                                                                                                                                                                                                                                                                                                                                                               |
| 3               | ZIJWANDEN<br>HOOFDGEBOUW           | Zorg bij de zijwanden van het hoofdgebouw er opnieuw voor dat u eerst de profielen voorzien heeft van het zwarte rubber. In de hoek- en dakprofielen heeft slechts 1 kanaal rubber nodig: het kanaal waar het glas tegen aan wordt geplaatst. Volg de tekeningen om de zijwand (plat op de grond) op te bouwen. Zorg ervoor dat je de extra bouten aanbrengt die u nodig heeft in sectie 4 en 5.                                                                                                                                                                                                                                                                                                                                                                                                                                             |
| 4               | ZIJWANDEN<br>KAPEL                 | De zijkanten van de kapel (L-vormen links en rechts) bouwt u eerst op de grond op. Zorg ervoor dat de boutjes van de hoek eerst in de goot worden gestoken en schuif daar onderdeel DV363 in. Het kan zijn dat de gaatjes net niet overeen komen. In dat geval kunt u het gat in de goot iets opboren. Vergeet niet waar nodig 22mm boutjes in het profiel te schuiven zodat de sierstukken DV100 geplaatst kunnen worden op een later moment.                                                                                                                                                                                                                                                                                                                                                                                               |
| 5               | WANDEN AAN<br>ELKAAR<br>BEVESTIGEN | Bouw nu de voorgemonteerde wanden op. Het kan handig zijn om een paar ladders aan de gevel te binden om ze te ondersteunen als je niemand hebt om ze voor je vast te houden. Zodra de zijwanden en de voorwand staat, moet eerst de bakgoot tegen de muur geplaatst worden. Hiervoor adviseren wij om stempels onder de goot te zetten. Neem ruim de tijd om de goot waterpas te stellen. Laat de stempels onder de goot zitten en monteer de nokken met de dakprofielen                                                                                                                                                                                                                                                                                                                                                                     |
| 6a              | DAK HOOFD-<br>GEBOUW               | Bevestig de nok van het hoofdgebouw tussen de eindgevels. De nok kan uit meerdere delen bestaan. Ondersteun de nok door de dakspanten eraan te monteren en deze weer aan de goot te monteren. Deze spanten dragen nu de nok. Vergeet niet om 22 mm bouten die in de dakprofielen te schuiven zodat u de versiering in het dak (DV101) en bij de goot (DV100) kunt monteren.                                                                                                                                                                                                                                                                                                                                                                                                                                                                  |
|                 |                                    | Bevestig de optionele nokversiering vóór het plaatsen van het glas.                                                                                                                                                                                                                                                                                                                                                                                                                                                                                                                                                                                                                                                                                                                                                                          |
| 6b              | DAK VAN KAPEL                      | Nu de hoofdnok is bevestigd kunt u de bakgoot vastboren aan de muur. Er ontstaat al een meer solide constructie. Als alles stabiel is dan kunt u de nok van de kapel aan de kas monteren. Gebruik hierbij ook de diagonale ondersteuningen DV381. Hier moet bijna altijd iets worden opgeboord om het passend te maken. Let op dat beide zijden wel gelijk zijn. Als alle dakspanten op de kapel gemonteerd zijn, pas dan eerst de speciale glasplaten op de kapel. Soms willen de glasplaten "wippen" en ontstaat er een kier. Dan moet het frame eerst goed gesteld worden. Waar de glasplaat een kier laat zien kan de kapel bijvoorbeeld iets te laag staan. Uitzoeken en kruising meten in de kapel is noodzakelijk om uit te vinden waar de onregelmatigheid vandaan komt.                                                             |
| 7a              | DAKRAAM                            | Gebruik silicone om de glasplaat in de sponning vast te zetten. Ook zonder silicone blijft het dakraam in het profielwerk zitten. Soms komen de gaatjes niet 100% overeen bij het monteren van het dakraam. U kunt deze dan eenvoudig opboren met een 7mm boortje zodat de onderdelen alsnog in elkaar passen.                                                                                                                                                                                                                                                                                                                                                                                                                                                                                                                               |
| 7b              | RAAMDORPEL                         | Plaats de raamdorpel nadat u de glasplaat heeft geplaatst die eronder komt. Op die manier heeft u direct de juiste plek. De raamdorpel schuift iets over het glas heen.                                                                                                                                                                                                                                                                                                                                                                                                                                                                                                                                                                                                                                                                      |
| 8               | LAMELLEN-<br>RAMEN                 | De lamellenramen plaatst u tijdens het beglazen met een zwart H-profiel eronder en erboven.                                                                                                                                                                                                                                                                                                                                                                                                                                                                                                                                                                                                                                                                                                                                                  |
| 9               | BEGLAZING                          | Voor u het glas plaatst kunt u de zwarte schroeflijsten alvast rondom de kas klaarzetten. In sommige gevallen moeten de zwarte lijsten nog iets worden ingekort. Ook is het belangrijk dat de gaatjes waar de RVS schroeven doorheen gaan ook op het uiteinde zitten. Neem een 6.5mm boortje om eventueel nog een gaat je bij te boren. Leg eerst de glasplaat linksachter op het dak, dan linksachter in de zijwand en in de kopgevel linksachter. Op deze manier kunt u zien of het frame helemaal recht en haaks staat. Meestal moet er nog een en ander afgesteld worden voor u het glas in de kas kunt monteren. Na linksachter kunt u rechtsvoor erin zetten. Hierdoor weet u (zeker bij grotere kassen) dat alle glas er netjes in komt. Helemaal perfect bestaat bijna niet. In de ondergrond zit altijd wel een kleine oneffenheid. |
| 10              | DAKRAAM<br>BEVESTIGING             | Neem het voorgemonteerde dakraam en schuif deze aan de voor- of achterzijde in de nok. Vergeet niet om onderdeel D220 voor en achter het raam te plaatsen zodat het raam op zijn plek blijft.                                                                                                                                                                                                                                                                                                                                                                                                                                                                                                                                                                                                                                                |
| 11              | DEUR-<br>BEVESTIGING               | Plaats de voorgemonteerde deur inclusief kozijn en stel deze zo af dat de deur makkelijk opent en sluit. Plaats eventueel een vulplaatje onder het scharnier, als de ondergrond niet 100% waterpas of vlak is.                                                                                                                                                                                                                                                                                                                                                                                                                                                                                                                                                                                                                               |
| 12              | VERANKERING                        | Nu de kas volledig is afgemonteerd en het glas in de sponningen is geplaats kunt u de kas verankeren aan de ondergrond.                                                                                                                                                                                                                                                                                                                                                                                                                                                                                                                                                                                                                                                                                                                      |
| 13              | AFWERKING                          | Als laatste kunt u de regenpijpen monteren. Kit e.e.a. goed af om lekkage te voorkomen.                                                                                                                                                                                                                                                                                                                                                                                                                                                                                                                                                                                                                                                                                                                                                      |
| 14              | OPTIONELE OPBERGPLANK OPTIONELE    | Robinsons opbergplanken en werktafels zijn een efficiente en integrale oplossing. Let op dat het monteren tijdrovend is. U kunt bij het voorbereiden van de kas boutjes en moertjes in de profielen schuiven zodat u het gebruik van hamerkopbouten voorkomt. Met de vierkante boutjes is het monteren een stuk gemakkelijker. Neem rustig de tijd om de tafel en plank te installeren.                                                                                                                                                                                                                                                                                                                                                                                                                                                      |
| 15              | WERKTAFEL                          |                                                                                                                                                                                                                                                                                                                                                                                                                                                                                                                                                                                                                                                                                                                                                                                                                                              |