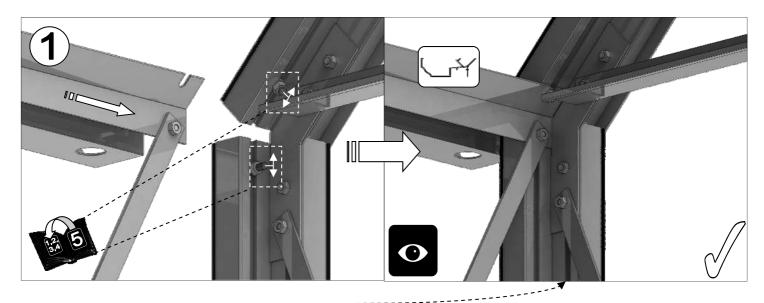

| SECTIE<br>NUMME | TITEL                              | MONTAGE SAMENVATTING: BELANGRIJKE INFORMATIE / OVERWEGINGEN                                                                                                                                                                                                                                                                                                                                                                                                                                                                                                                                                                                                                                                                                                                                                                                  |
|-----------------|------------------------------------|----------------------------------------------------------------------------------------------------------------------------------------------------------------------------------------------------------------------------------------------------------------------------------------------------------------------------------------------------------------------------------------------------------------------------------------------------------------------------------------------------------------------------------------------------------------------------------------------------------------------------------------------------------------------------------------------------------------------------------------------------------------------------------------------------------------------------------------------|
|                 | ONDERDELEN-<br>LIJST               | Monteer eerst alle wanden separaat op een vlakke schone ondergrond. Sorteer alle onderdelen en leg ze in de vorm zoals op de tekening is aangegeven. Pak niet alle bundels tegelijk uit. Zorgt dat u georganiseerd te werk gaat. Onderdelen kunnen worden geïdentificeerd aan de hand van de profielfoto's en opgegeven lengtes.                                                                                                                                                                                                                                                                                                                                                                                                                                                                                                             |
| В               | BASE/<br>FUNDERING                 | Afmetingen en aanbevelingen voor de fundering. Zorg ervoor dat uw fundering vlak en waterpas is. ledere oneffenheid komt terug in het gebouw bij het beglazen!                                                                                                                                                                                                                                                                                                                                                                                                                                                                                                                                                                                                                                                                               |
| V               | VOORBEREIDING                      | Benodigde gereedschappen o.a.: 2x steeksleutel 10mm, stanley-mes, kitspuit, kruiskopschroevendraaier, schroefmachine (niet voor bouten/moeren!), waterpas, veiligheidsbril, veiligheidshelm en handshoenen en een glaszuignap.                                                                                                                                                                                                                                                                                                                                                                                                                                                                                                                                                                                                               |
| 1               | ACHTERWAND                         | Monteer de gerubberde profielen en de diagonale schoren door middel van 10mm boutjes aan de goot en gebruik 15 mm boutjes om ze aan het onderprofiel te monteren. Let op dat u ook 22mm boutjes in de profielen schuift om later de verbindingsstukken DV100 te monteren (zie sectie 6).                                                                                                                                                                                                                                                                                                                                                                                                                                                                                                                                                     |
| 2/              | VOORWAND<br>KAPEL                  | Rubber eerst de profielen. Volg de tekeningen om de voorwand van de kapel in elkaar te zetten (doe dit op een vlakke en schone ondergrond). Zorg ervoor dat u de extra bouten heeft aangebracht die u in sectie 4 nodig heeft.                                                                                                                                                                                                                                                                                                                                                                                                                                                                                                                                                                                                               |
| 3               | ZIJWANDEN<br>HOOFDGEBOUW           | Zorg bij de zijwanden van het hoofdgebouw er opnieuw voor dat u eerst de profielen voorzien heeft van het zwarte rubber. In de hoek- en dakprofielen heeft slechts 1 kanaal rubber nodig: het kanaal waar het glas tegen aan wordt geplaatst. Volg de tekeningen om de zijwand (plat op de grond) op te bouwen. Zorg ervoor dat je de extra bouten aanbrengt die u nodig heeft in sectie 4 en 5.                                                                                                                                                                                                                                                                                                                                                                                                                                             |
| 4               | ZIJWANDEN<br>KAPEL                 | De zijkanten van de kapel (L-vormen links en rechts) bouwt u eerst op de grond op. Zorg ervoor dat de boutjes van de hoek eerst in de goot worden gestoken en schuif daar onderdeel DV363 in. Het kan zijn dat de gaatjes net niet overeen komen. In dat geval kunt u het gat in de goot iets opboren. Vergeet niet waar nodig 22mm boutjes in het profiel te schuiven zodat de sierstukken DV100 geplaatst kunnen worden op een later moment.                                                                                                                                                                                                                                                                                                                                                                                               |
| 5               | WANDEN AAN<br>ELKAAR<br>BEVESTIGEN | Bouw nu de voorgemonteerde wanden op. Het kan handig zijn om een paar ladders aan de gevel te binden om ze te ondersteunen als je niemand hebt om ze voor je vast te houden. Zodra de zijwanden en de voorwand staat, moet eerst de bakgoot tegen de muur geplaatst worden. Hiervoor adviseren wij om stempels onder de goot te zetten. Neem ruim de tijd om de goot waterpas te stellen. Laat de stempels onder de goot zitten en monteer de nokken met de dakprofielen                                                                                                                                                                                                                                                                                                                                                                     |
| 6a              | DAK HOOFD-<br>GEBOUW               | Bevestig de nok van het hoofdgebouw tussen de eindgevels. De nok kan uit meerdere delen bestaan. Ondersteun de nok door de dakspanten eraan te monteren en deze weer aan de goot te monteren. Deze spanten dragen nu de nok. Vergeet niet om 22 mm bouten die in de dakprofielen te schuiven zodat u de versiering in het dak (DV101) en bij de goot (DV100) kunt monteren.                                                                                                                                                                                                                                                                                                                                                                                                                                                                  |
|                 |                                    | Bevestig de optionele nokversiering vóór het plaatsen van het glas.                                                                                                                                                                                                                                                                                                                                                                                                                                                                                                                                                                                                                                                                                                                                                                          |
| 6b              | DAK VAN KAPEL                      | Nu de hoofdnok is bevestigd kunt u de bakgoot vastboren aan de muur. Er ontstaat al een meer solide constructie. Als alles stabiel is dan kunt u de nok van de kapel aan de kas monteren. Gebruik hierbij ook de diagonale ondersteuningen DV381. Hier moet bijna altijd iets worden opgeboord om het passend te maken. Let op dat beide zijden wel gelijk zijn. Als alle dakspanten op de kapel gemonteerd zijn, pas dan eerst de speciale glasplaten op de kapel. Soms willen de glasplaten "wippen" en ontstaat er een kier. Dan moet het frame eerst goed gesteld worden. Waar de glasplaat een kier laat zien kan de kapel bijvoorbeeld iets te laag staan. Uitzoeken en kruising meten in de kapel is noodzakelijk om uit te vinden waar de onregelmatigheid vandaan komt.                                                             |
| 7a              | DAKRAAM                            | Gebruik silicone om de glasplaat in de sponning vast te zetten. Ook zonder silicone blijft het dakraam in het profielwerk zitten. Soms komen de gaatjes niet 100% overeen bij het monteren van het dakraam. U kunt deze dan eenvoudig opboren met een 7mm boortje zodat de onderdelen alsnog in elkaar passen.                                                                                                                                                                                                                                                                                                                                                                                                                                                                                                                               |
| 7b              | RAAMDORPEL                         | Plaats de raamdorpel nadat u de glasplaat heeft geplaatst die eronder komt. Op die manier heeft u direct de juiste plek. De raamdorpel schuift iets over het glas heen.                                                                                                                                                                                                                                                                                                                                                                                                                                                                                                                                                                                                                                                                      |
| 8               | LAMELLEN-<br>RAMEN                 | De lamellenramen plaatst u tijdens het beglazen met een zwart H-profiel eronder en erboven.                                                                                                                                                                                                                                                                                                                                                                                                                                                                                                                                                                                                                                                                                                                                                  |
| 9               | BEGLAZING                          | Voor u het glas plaatst kunt u de zwarte schroeflijsten alvast rondom de kas klaarzetten. In sommige gevallen moeten de zwarte lijsten nog iets worden ingekort. Ook is het belangrijk dat de gaatjes waar de RVS schroeven doorheen gaan ook op het uiteinde zitten. Neem een 6.5mm boortje om eventueel nog een gaat je bij te boren. Leg eerst de glasplaat linksachter op het dak, dan linksachter in de zijwand en in de kopgevel linksachter. Op deze manier kunt u zien of het frame helemaal recht en haaks staat. Meestal moet er nog een en ander afgesteld worden voor u het glas in de kas kunt monteren. Na linksachter kunt u rechtsvoor erin zetten. Hierdoor weet u (zeker bij grotere kassen) dat alle glas er netjes in komt. Helemaal perfect bestaat bijna niet. In de ondergrond zit altijd wel een kleine oneffenheid. |
| 10              | DAKRAAM<br>BEVESTIGING             | Neem het voorgemonteerde dakraam en schuif deze aan de voor- of achterzijde in de nok. Vergeet niet om onderdeel D220 voor en achter het raam te plaatsen zodat het raam op zijn plek blijft.                                                                                                                                                                                                                                                                                                                                                                                                                                                                                                                                                                                                                                                |
| 11              | DEUR-<br>BEVESTIGING               | Plaats de voorgemonteerde deur inclusief kozijn en stel deze zo af dat de deur makkelijk opent en sluit. Plaats eventueel een vulplaatje onder het scharnier, als de ondergrond niet 100% waterpas of vlak is.                                                                                                                                                                                                                                                                                                                                                                                                                                                                                                                                                                                                                               |
| 12              | VERANKERING                        | Nu de kas volledig is afgemonteerd en het glas in de sponningen is geplaats kunt u de kas verankeren aan de ondergrond.                                                                                                                                                                                                                                                                                                                                                                                                                                                                                                                                                                                                                                                                                                                      |
| 13              | AFWERKING                          | Als laatste kunt u de regenpijpen monteren. Kit e.e.a. goed af om lekkage te voorkomen.                                                                                                                                                                                                                                                                                                                                                                                                                                                                                                                                                                                                                                                                                                                                                      |
| 14              | OPTIONELE OPBERGPLANK OPTIONELE    | Robinsons opbergplanken en werktafels zijn een efficiente en integrale oplossing. Let op dat het monteren tijdrovend is. U kunt bij het voorbereiden van de kas boutjes en moertjes in de profielen schuiven zodat u het gebruik van hamerkopbouten voorkomt. Met de vierkante boutjes is het monteren een stuk gemakkelijker. Neem rustig de tijd om de tafel en plank te installeren.                                                                                                                                                                                                                                                                                                                                                                                                                                                      |
| 15              | WERKTAFEL                          |                                                                                                                                                                                                                                                                                                                                                                                                                                                                                                                                                                                                                                                                                                                                                                                                                                              |