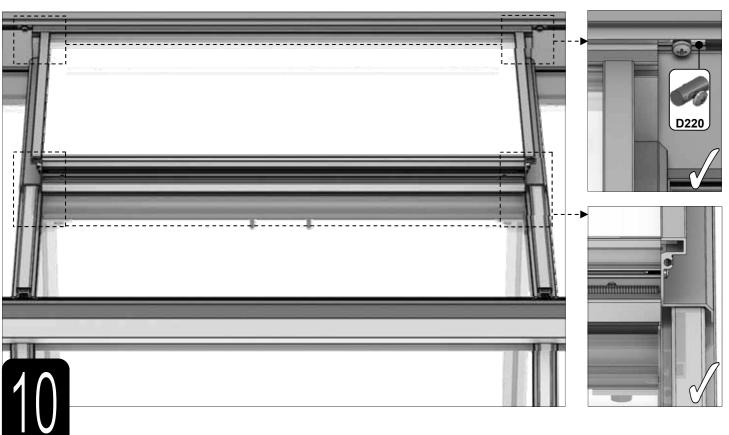

| SECTIE<br>NUMME | TITEL                              | MONTAGE SAMENVATTING: BELANGRIJKE INFORMATIE / OVERWEGINGEN                                                                                                                                                                                                                                                                                                                                                                                                                                                                                                                                                                                                                                                                                                                                                                                  |
|-----------------|------------------------------------|----------------------------------------------------------------------------------------------------------------------------------------------------------------------------------------------------------------------------------------------------------------------------------------------------------------------------------------------------------------------------------------------------------------------------------------------------------------------------------------------------------------------------------------------------------------------------------------------------------------------------------------------------------------------------------------------------------------------------------------------------------------------------------------------------------------------------------------------|
|                 | ONDERDELEN-<br>LIJST               | Monteer eerst alle wanden separaat op een vlakke schone ondergrond. Sorteer alle onderdelen en leg ze in de vorm zoals op de tekening is aangegeven. Pak niet alle bundels tegelijk uit. Zorgt dat u georganiseerd te werk gaat. Onderdelen kunnen worden geïdentificeerd aan de hand van de profielfoto's en opgegeven lengtes.                                                                                                                                                                                                                                                                                                                                                                                                                                                                                                             |
| В               | BASE/<br>FUNDERING                 | Afmetingen en aanbevelingen voor de fundering. Zorg ervoor dat uw fundering vlak en waterpas is. ledere oneffenheid komt terug in het gebouw bij het beglazen!                                                                                                                                                                                                                                                                                                                                                                                                                                                                                                                                                                                                                                                                               |
| V               | VOORBEREIDING                      | Benodigde gereedschappen o.a.: 2x steeksleutel 10mm, stanley-mes, kitspuit, kruiskopschroevendraaier, schroefmachine (niet voor bouten/moeren!), waterpas, veiligheidsbril, veiligheidshelm en handshoenen en een glaszuignap.                                                                                                                                                                                                                                                                                                                                                                                                                                                                                                                                                                                                               |
| 1               | ACHTERWAND                         | Monteer de gerubberde profielen en de diagonale schoren door middel van 10mm boutjes aan de goot en gebruik 15 mm boutjes om ze aan het onderprofiel te monteren. Let op dat u ook 22mm boutjes in de profielen schuift om later de verbindingsstukken DV100 te monteren (zie sectie 6).                                                                                                                                                                                                                                                                                                                                                                                                                                                                                                                                                     |
| 2/              | VOORWAND<br>KAPEL                  | Rubber eerst de profielen. Volg de tekeningen om de voorwand van de kapel in elkaar te zetten (doe dit op een vlakke en schone ondergrond). Zorg ervoor dat u de extra bouten heeft aangebracht die u in sectie 4 nodig heeft.                                                                                                                                                                                                                                                                                                                                                                                                                                                                                                                                                                                                               |
| 3               | ZIJWANDEN<br>HOOFDGEBOUW           | Zorg bij de zijwanden van het hoofdgebouw er opnieuw voor dat u eerst de profielen voorzien heeft van het zwarte rubber. In de hoek- en dakprofielen heeft slechts 1 kanaal rubber nodig: het kanaal waar het glas tegen aan wordt geplaatst. Volg de tekeningen om de zijwand (plat op de grond) op te bouwen. Zorg ervoor dat je de extra bouten aanbrengt die u nodig heeft in sectie 4 en 5.                                                                                                                                                                                                                                                                                                                                                                                                                                             |
| 4               | ZIJWANDEN<br>KAPEL                 | De zijkanten van de kapel (L-vormen links en rechts) bouwt u eerst op de grond op. Zorg ervoor dat de boutjes van de hoek eerst in de goot worden gestoken en schuif daar onderdeel DV363 in. Het kan zijn dat de gaatjes net niet overeen komen. In dat geval kunt u het gat in de goot iets opboren. Vergeet niet waar nodig 22mm boutjes in het profiel te schuiven zodat de sierstukken DV100 geplaatst kunnen worden op een later moment.                                                                                                                                                                                                                                                                                                                                                                                               |
| 5               | WANDEN AAN<br>ELKAAR<br>BEVESTIGEN | Bouw nu de voorgemonteerde wanden op. Het kan handig zijn om een paar ladders aan de gevel te binden om ze te ondersteunen als je niemand hebt om ze voor je vast te houden. Zodra de zijwanden en de voorwand staat, moet eerst de bakgoot tegen de muur geplaatst worden. Hiervoor adviseren wij om stempels onder de goot te zetten. Neem ruim de tijd om de goot waterpas te stellen. Laat de stempels onder de goot zitten en monteer de nokken met de dakprofielen                                                                                                                                                                                                                                                                                                                                                                     |
| 6a              | DAK HOOFD-<br>GEBOUW               | Bevestig de nok van het hoofdgebouw tussen de eindgevels. De nok kan uit meerdere delen bestaan. Ondersteun de nok door de dakspanten eraan te monteren en deze weer aan de goot te monteren. Deze spanten dragen nu de nok. Vergeet niet om 22 mm bouten die in de dakprofielen te schuiven zodat u de versiering in het dak (DV101) en bij de goot (DV100) kunt monteren.                                                                                                                                                                                                                                                                                                                                                                                                                                                                  |
|                 |                                    | Bevestig de optionele nokversiering vóór het plaatsen van het glas.                                                                                                                                                                                                                                                                                                                                                                                                                                                                                                                                                                                                                                                                                                                                                                          |
| 6b              | DAK VAN KAPEL                      | Nu de hoofdnok is bevestigd kunt u de bakgoot vastboren aan de muur. Er ontstaat al een meer solide constructie. Als alles stabiel is dan kunt u de nok van de kapel aan de kas monteren. Gebruik hierbij ook de diagonale ondersteuningen DV381. Hier moet bijna altijd iets worden opgeboord om het passend te maken. Let op dat beide zijden wel gelijk zijn. Als alle dakspanten op de kapel gemonteerd zijn, pas dan eerst de speciale glasplaten op de kapel. Soms willen de glasplaten "wippen" en ontstaat er een kier. Dan moet het frame eerst goed gesteld worden. Waar de glasplaat een kier laat zien kan de kapel bijvoorbeeld iets te laag staan. Uitzoeken en kruising meten in de kapel is noodzakelijk om uit te vinden waar de onregelmatigheid vandaan komt.                                                             |
| 7a              | DAKRAAM                            | Gebruik silicone om de glasplaat in de sponning vast te zetten. Ook zonder silicone blijft het dakraam in het profielwerk zitten. Soms komen de gaatjes niet 100% overeen bij het monteren van het dakraam. U kunt deze dan eenvoudig opboren met een 7mm boortje zodat de onderdelen alsnog in elkaar passen.                                                                                                                                                                                                                                                                                                                                                                                                                                                                                                                               |
| 7b              | RAAMDORPEL                         | Plaats de raamdorpel nadat u de glasplaat heeft geplaatst die eronder komt. Op die manier heeft u direct de juiste plek. De raamdorpel schuift iets over het glas heen.                                                                                                                                                                                                                                                                                                                                                                                                                                                                                                                                                                                                                                                                      |
| 8               | LAMELLEN-<br>RAMEN                 | De lamellenramen plaatst u tijdens het beglazen met een zwart H-profiel eronder en erboven.                                                                                                                                                                                                                                                                                                                                                                                                                                                                                                                                                                                                                                                                                                                                                  |
| 9               | BEGLAZING                          | Voor u het glas plaatst kunt u de zwarte schroeflijsten alvast rondom de kas klaarzetten. In sommige gevallen moeten de zwarte lijsten nog iets worden ingekort. Ook is het belangrijk dat de gaatjes waar de RVS schroeven doorheen gaan ook op het uiteinde zitten. Neem een 6.5mm boortje om eventueel nog een gaat je bij te boren. Leg eerst de glasplaat linksachter op het dak, dan linksachter in de zijwand en in de kopgevel linksachter. Op deze manier kunt u zien of het frame helemaal recht en haaks staat. Meestal moet er nog een en ander afgesteld worden voor u het glas in de kas kunt monteren. Na linksachter kunt u rechtsvoor erin zetten. Hierdoor weet u (zeker bij grotere kassen) dat alle glas er netjes in komt. Helemaal perfect bestaat bijna niet. In de ondergrond zit altijd wel een kleine oneffenheid. |
| 10              | DAKRAAM<br>BEVESTIGING             | Neem het voorgemonteerde dakraam en schuif deze aan de voor- of achterzijde in de nok. Vergeet niet om onderdeel D220 voor en achter het raam te plaatsen zodat het raam op zijn plek blijft.                                                                                                                                                                                                                                                                                                                                                                                                                                                                                                                                                                                                                                                |
| 11              | DEUR-<br>BEVESTIGING               | Plaats de voorgemonteerde deur inclusief kozijn en stel deze zo af dat de deur makkelijk opent en sluit. Plaats eventueel een vulplaatje onder het scharnier, als de ondergrond niet 100% waterpas of vlak is.                                                                                                                                                                                                                                                                                                                                                                                                                                                                                                                                                                                                                               |
| 12              | VERANKERING                        | Nu de kas volledig is afgemonteerd en het glas in de sponningen is geplaats kunt u de kas verankeren aan de ondergrond.                                                                                                                                                                                                                                                                                                                                                                                                                                                                                                                                                                                                                                                                                                                      |
| 13              | AFWERKING                          | Als laatste kunt u de regenpijpen monteren. Kit e.e.a. goed af om lekkage te voorkomen.                                                                                                                                                                                                                                                                                                                                                                                                                                                                                                                                                                                                                                                                                                                                                      |
| 14              | OPTIONELE OPBERGPLANK OPTIONELE    | Robinsons opbergplanken en werktafels zijn een efficiente en integrale oplossing. Let op dat het monteren tijdrovend is. U kunt bij het voorbereiden van de kas boutjes en moertjes in de profielen schuiven zodat u het gebruik van hamerkopbouten voorkomt. Met de vierkante boutjes is het monteren een stuk gemakkelijker. Neem rustig de tijd om de tafel en plank te installeren.                                                                                                                                                                                                                                                                                                                                                                                                                                                      |
| 15              | WERKTAFEL                          |                                                                                                                                                                                                                                                                                                                                                                                                                                                                                                                                                                                                                                                                                                                                                                                                                                              |