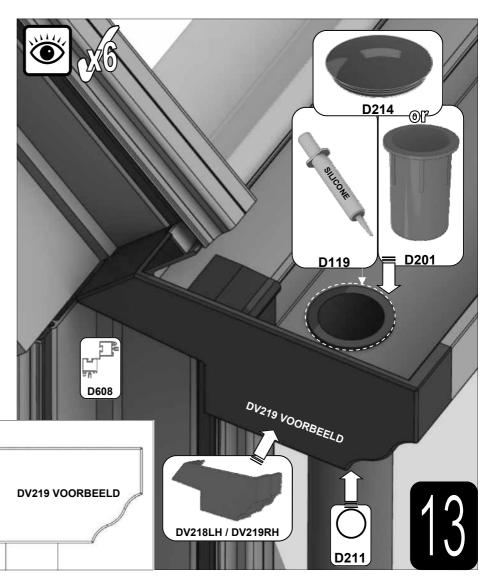

|        | Section Ref | Part<br>No.          | Section    | Size<br>(mm)   | 15<br>12       |
|--------|-------------|----------------------|------------|----------------|----------------|
|        |             |                      |            |                |                |
|        | 1 / 4       | D618                 |            | 1144           | 11             |
|        | 6           | D870                 |            | 601            | 9<br>3 + 3     |
|        | 2 / 3       | DV403L/R<br>DV479    | 1          | 1505 3<br>1384 | 3 + 3<br>1     |
|        | 3           | DV610L/R             | 1          |                | 2 + 2          |
|        | 3           | DV612L/R             | 1          |                | 2 + 2          |
|        | 2           | DV637L/R             |            |                | 1+1            |
|        | 6<br>6      | DV654                | <b>—</b>   | 1821<br>1880   | 2              |
|        | 3           | DV655<br>DV659       |            | 2879           | 5<br>2         |
|        | 2 / 10      | DV663                |            | 905            | 1              |
|        | 6           | DV675L/R             |            |                | 1 + 1          |
|        | 6           | DV676L/R             | -          |                | 1 + 1          |
|        | 6           | DV677L/R<br>DV678L/R | 1          |                | 1 + 1<br>1 + 1 |
|        | 6           | DV683                | -          | 680            | 1              |
|        | 2/3<br>1/4  | D610<br>D620         | -          | 1160<br>1144   | 6              |
|        | 6           | D871                 | <b>-</b>   | 601            | 4              |
|        | 6           | DV651                | _ <b>,</b> | 1790           | 2              |
| $\Box$ | 6           | DV652                |            | 1871           | 4              |
|        | 2/3         | D614                 |            | 1162           | 6              |
|        | 1/4         | D619                 | 1          | 1144           | 17             |
|        | 10          | DV480                | -          | 1384           | 1              |
|        | 3           | DV611L/R<br>DV613L/R | _          |                | 2 + 2<br>2 + 2 |
|        | 2/3         | DV615L/R             |            |                | 3 + 3          |
|        | 2           | DV638L/R             | ノっし        | 2489           | 1 + 1          |
|        | 6           | DV657                | - OR -     | 1821           | 4              |
|        | 6<br>3      | DV658<br>DV665       |            | 2481<br>2879   | 9              |
|        | 2           | DV669                |            | 905            | 1              |
|        | 6           | DV679L/R             | 1          | 863            | 1+1            |
|        | 6           | DV680L/R             |            | 1741           | 1+1            |
|        | 6           | DV681L/R             | -          | 1525           | 1+1            |
|        | 6<br>6      | DV682L/R<br>DV684    |            | 2400<br>680    | 1+1            |
|        | 6           | DV341                |            | N/A            | 1              |
|        | 11          | D522                 | 0 0        | N/A            | 10             |
|        |             | D119                 | SILICONE   | <b>1</b>       | 1              |
|        |             | DV120                |            | N/A            | 6              |
|        |             | D841                 | 7          | N/A            | 6              |
|        |             | D211                 | PIPE       | 1625           | 6              |
|        | 13          | D207                 |            | N/A            | 6              |
|        |             | D201                 | Ţ          | N/A            | 6              |
|        |             | D208                 |            | N/A            | 3              |
|        |             | DV219                | Ž          | N/A            | 3              |
|        |             | DV218                | 7          | N/A            | 3              |

**(5x12)** 

Lijm de nokversiering met een lijmkit vast op de nok. Vrijwel altijd dient u een stuk af te zagen. Gebruik hiervoor een ijzerzaag. De eindstukken worden met kleine schroefjes vast gezet en ook deze kunt u het beste van onder af vast lijmen.

BELANGRIJK: De goten van de kapel zijn onderdelen die gelast zijn om lekken te voorkomen. Het gatenpatroon kan licht afwijken waardoor u een kleine aanpassing nodig kan zijn om de onderdelen DV363 en DV379 passend te krijgen. Gebruik een 8mm staalboor om de gaten iets op te boren zodat u meer ruimte heeft om de onderdelen passend te krijgen.