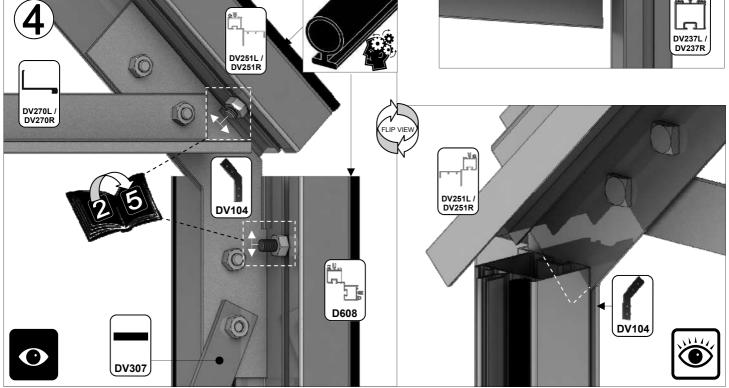

| SECTIE<br>NUMME | TITEL                              | MONTAGE SAMENVATTING: BELANGRIJKE INFORMATIE / OVERWEGINGEN                                                                                                                                                                                                                                                                                                                                                                                                                                                                                                                                                                                                                                                                                                                                                                                  |
|-----------------|------------------------------------|----------------------------------------------------------------------------------------------------------------------------------------------------------------------------------------------------------------------------------------------------------------------------------------------------------------------------------------------------------------------------------------------------------------------------------------------------------------------------------------------------------------------------------------------------------------------------------------------------------------------------------------------------------------------------------------------------------------------------------------------------------------------------------------------------------------------------------------------|
|                 | ONDERDELEN-<br>LIJST               | Monteer eerst alle wanden separaat op een vlakke schone ondergrond. Sorteer alle onderdelen en leg ze in de vorm zoals op de tekening is aangegeven. Pak niet alle bundels tegelijk uit. Zorgt dat u georganiseerd te werk gaat. Onderdelen kunnen worden geïdentificeerd aan de hand van de profielfoto's en opgegeven lengtes.                                                                                                                                                                                                                                                                                                                                                                                                                                                                                                             |
| В               | BASE/<br>FUNDERING                 | Afmetingen en aanbevelingen voor de fundering. Zorg ervoor dat uw fundering vlak en waterpas is. ledere oneffenheid komt terug in het gebouw bij het beglazen!                                                                                                                                                                                                                                                                                                                                                                                                                                                                                                                                                                                                                                                                               |
| V               | VOORBEREIDING                      | Benodigde gereedschappen o.a.: 2x steeksleutel 10mm, stanley-mes, kitspuit, kruiskopschroevendraaier, schroefmachine (niet voor bouten/moeren!), waterpas, veiligheidsbril, veiligheidshelm en handshoenen en een glaszuignap.                                                                                                                                                                                                                                                                                                                                                                                                                                                                                                                                                                                                               |
| 1               | ACHTERWAND                         | Monteer de gerubberde profielen en de diagonale schoren door middel van 10mm boutjes aan de goot en gebruik 15 mm boutjes om ze aan het onderprofiel te monteren. Let op dat u ook 22mm boutjes in de profielen schuift om later de verbindingsstukken DV100 te monteren (zie sectie 6).                                                                                                                                                                                                                                                                                                                                                                                                                                                                                                                                                     |
| 2/              | VOORWAND<br>KAPEL                  | Rubber eerst de profielen. Volg de tekeningen om de voorwand van de kapel in elkaar te zetten (doe dit op een vlakke en schone ondergrond). Zorg ervoor dat u de extra bouten heeft aangebracht die u in sectie 4 nodig heeft.                                                                                                                                                                                                                                                                                                                                                                                                                                                                                                                                                                                                               |
| 3               | ZIJWANDEN<br>HOOFDGEBOUW           | Zorg bij de zijwanden van het hoofdgebouw er opnieuw voor dat u eerst de profielen voorzien heeft van het zwarte rubber. In de hoek- en dakprofielen heeft slechts 1 kanaal rubber nodig: het kanaal waar het glas tegen aan wordt geplaatst. Volg de tekeningen om de zijwand (plat op de grond) op te bouwen. Zorg ervoor dat je de extra bouten aanbrengt die u nodig heeft in sectie 4 en 5.                                                                                                                                                                                                                                                                                                                                                                                                                                             |
| 4               | ZIJWANDEN<br>KAPEL                 | De zijkanten van de kapel (L-vormen links en rechts) bouwt u eerst op de grond op. Zorg ervoor dat de boutjes van de hoek eerst in de goot worden gestoken en schuif daar onderdeel DV363 in. Het kan zijn dat de gaatjes net niet overeen komen. In dat geval kunt u het gat in de goot iets opboren. Vergeet niet waar nodig 22mm boutjes in het profiel te schuiven zodat de sierstukken DV100 geplaatst kunnen worden op een later moment.                                                                                                                                                                                                                                                                                                                                                                                               |
| 5               | WANDEN AAN<br>ELKAAR<br>BEVESTIGEN | Bouw nu de voorgemonteerde wanden op. Het kan handig zijn om een paar ladders aan de gevel te binden om ze te ondersteunen als je niemand hebt om ze voor je vast te houden. Zodra de zijwanden en de voorwand staat, moet eerst de bakgoot tegen de muur geplaatst worden. Hiervoor adviseren wij om stempels onder de goot te zetten. Neem ruim de tijd om de goot waterpas te stellen. Laat de stempels onder de goot zitten en monteer de nokken met de dakprofielen                                                                                                                                                                                                                                                                                                                                                                     |
| 6a              | DAK HOOFD-<br>GEBOUW               | Bevestig de nok van het hoofdgebouw tussen de eindgevels. De nok kan uit meerdere delen bestaan. Ondersteun de nok door de dakspanten eraan te monteren en deze weer aan de goot te monteren. Deze spanten dragen nu de nok. Vergeet niet om 22 mm bouten die in de dakprofielen te schuiven zodat u de versiering in het dak (DV101) en bij de goot (DV100) kunt monteren.                                                                                                                                                                                                                                                                                                                                                                                                                                                                  |
|                 |                                    | Bevestig de optionele nokversiering vóór het plaatsen van het glas.                                                                                                                                                                                                                                                                                                                                                                                                                                                                                                                                                                                                                                                                                                                                                                          |
| 6b              | DAK VAN KAPEL                      | Nu de hoofdnok is bevestigd kunt u de bakgoot vastboren aan de muur. Er ontstaat al een meer solide constructie. Als alles stabiel is dan kunt u de nok van de kapel aan de kas monteren. Gebruik hierbij ook de diagonale ondersteuningen DV381. Hier moet bijna altijd iets worden opgeboord om het passend te maken. Let op dat beide zijden wel gelijk zijn. Als alle dakspanten op de kapel gemonteerd zijn, pas dan eerst de speciale glasplaten op de kapel. Soms willen de glasplaten "wippen" en ontstaat er een kier. Dan moet het frame eerst goed gesteld worden. Waar de glasplaat een kier laat zien kan de kapel bijvoorbeeld iets te laag staan. Uitzoeken en kruising meten in de kapel is noodzakelijk om uit te vinden waar de onregelmatigheid vandaan komt.                                                             |
| 7a              | DAKRAAM                            | Gebruik silicone om de glasplaat in de sponning vast te zetten. Ook zonder silicone blijft het dakraam in het profielwerk zitten. Soms komen de gaatjes niet 100% overeen bij het monteren van het dakraam. U kunt deze dan eenvoudig opboren met een 7mm boortje zodat de onderdelen alsnog in elkaar passen.                                                                                                                                                                                                                                                                                                                                                                                                                                                                                                                               |
| 7b              | RAAMDORPEL                         | Plaats de raamdorpel nadat u de glasplaat heeft geplaatst die eronder komt. Op die manier heeft u direct de juiste plek. De raamdorpel schuift iets over het glas heen.                                                                                                                                                                                                                                                                                                                                                                                                                                                                                                                                                                                                                                                                      |
| 8               | LAMELLEN-<br>RAMEN                 | De lamellenramen plaatst u tijdens het beglazen met een zwart H-profiel eronder en erboven.                                                                                                                                                                                                                                                                                                                                                                                                                                                                                                                                                                                                                                                                                                                                                  |
| 9               | BEGLAZING                          | Voor u het glas plaatst kunt u de zwarte schroeflijsten alvast rondom de kas klaarzetten. In sommige gevallen moeten de zwarte lijsten nog iets worden ingekort. Ook is het belangrijk dat de gaatjes waar de RVS schroeven doorheen gaan ook op het uiteinde zitten. Neem een 6.5mm boortje om eventueel nog een gaat je bij te boren. Leg eerst de glasplaat linksachter op het dak, dan linksachter in de zijwand en in de kopgevel linksachter. Op deze manier kunt u zien of het frame helemaal recht en haaks staat. Meestal moet er nog een en ander afgesteld worden voor u het glas in de kas kunt monteren. Na linksachter kunt u rechtsvoor erin zetten. Hierdoor weet u (zeker bij grotere kassen) dat alle glas er netjes in komt. Helemaal perfect bestaat bijna niet. In de ondergrond zit altijd wel een kleine oneffenheid. |
| 10              | DAKRAAM<br>BEVESTIGING             | Neem het voorgemonteerde dakraam en schuif deze aan de voor- of achterzijde in de nok. Vergeet niet om onderdeel D220 voor en achter het raam te plaatsen zodat het raam op zijn plek blijft.                                                                                                                                                                                                                                                                                                                                                                                                                                                                                                                                                                                                                                                |
| 11              | DEUR-<br>BEVESTIGING               | Plaats de voorgemonteerde deur inclusief kozijn en stel deze zo af dat de deur makkelijk opent en sluit. Plaats eventueel een vulplaatje onder het scharnier, als de ondergrond niet 100% waterpas of vlak is.                                                                                                                                                                                                                                                                                                                                                                                                                                                                                                                                                                                                                               |
| 12              | VERANKERING                        | Nu de kas volledig is afgemonteerd en het glas in de sponningen is geplaats kunt u de kas verankeren aan de ondergrond.                                                                                                                                                                                                                                                                                                                                                                                                                                                                                                                                                                                                                                                                                                                      |
| 13              | AFWERKING                          | Als laatste kunt u de regenpijpen monteren. Kit e.e.a. goed af om lekkage te voorkomen.                                                                                                                                                                                                                                                                                                                                                                                                                                                                                                                                                                                                                                                                                                                                                      |
| 14              | OPTIONELE OPBERGPLANK OPTIONELE    | Robinsons opbergplanken en werktafels zijn een efficiente en integrale oplossing. Let op dat het monteren tijdrovend is. U kunt bij het voorbereiden van de kas boutjes en moertjes in de profielen schuiven zodat u het gebruik van hamerkopbouten voorkomt. Met de vierkante boutjes is het monteren een stuk gemakkelijker. Neem rustig de tijd om de tafel en plank te installeren.                                                                                                                                                                                                                                                                                                                                                                                                                                                      |
| 15              | WERKTAFEL                          |                                                                                                                                                                                                                                                                                                                                                                                                                                                                                                                                                                                                                                                                                                                                                                                                                                              |