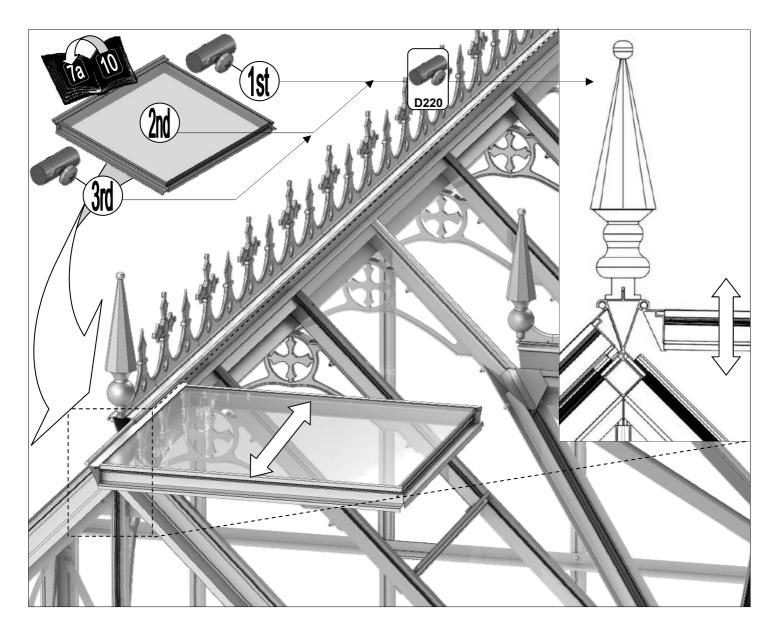

| SECTIE<br>NUMME | TITEL                              | MONTAGE SAMENVATTING: BELANGRIJKE INFORMATIE / OVERWEGINGEN                                                                                                                                                                                                                                                                                                                                                                                                                                                                                                                                                                                                                                                                                                                                                                                  |
|-----------------|------------------------------------|----------------------------------------------------------------------------------------------------------------------------------------------------------------------------------------------------------------------------------------------------------------------------------------------------------------------------------------------------------------------------------------------------------------------------------------------------------------------------------------------------------------------------------------------------------------------------------------------------------------------------------------------------------------------------------------------------------------------------------------------------------------------------------------------------------------------------------------------|
|                 | ONDERDELEN-<br>LIJST               | Monteer eerst alle wanden separaat op een vlakke schone ondergrond. Sorteer alle onderdelen en leg ze in de vorm zoals op de tekening is aangegeven. Pak niet alle bundels tegelijk uit. Zorgt dat u georganiseerd te werk gaat. Onderdelen kunnen worden geïdentificeerd aan de hand van de profielfoto's en opgegeven lengtes.                                                                                                                                                                                                                                                                                                                                                                                                                                                                                                             |
| В               | BASE/<br>FUNDERING                 | Afmetingen en aanbevelingen voor de fundering. Zorg ervoor dat uw fundering vlak en waterpas is. ledere oneffenheid komt terug in het gebouw bij het beglazen!                                                                                                                                                                                                                                                                                                                                                                                                                                                                                                                                                                                                                                                                               |
| V               | VOORBEREIDING                      | Benodigde gereedschappen o.a.: 2x steeksleutel 10mm, stanley-mes, kitspuit, kruiskopschroevendraaier, schroefmachine (niet voor bouten/moeren!), waterpas, veiligheidsbril, veiligheidshelm en handshoenen en een glaszuignap.                                                                                                                                                                                                                                                                                                                                                                                                                                                                                                                                                                                                               |
| 1               | ACHTERWAND                         | Monteer de gerubberde profielen en de diagonale schoren door middel van 10mm boutjes aan de goot en gebruik 15 mm boutjes om ze aan het onderprofiel te monteren. Let op dat u ook 22mm boutjes in de profielen schuift om later de verbindingsstukken DV100 te monteren (zie sectie 6).                                                                                                                                                                                                                                                                                                                                                                                                                                                                                                                                                     |
| 2/              | VOORWAND<br>KAPEL                  | Rubber eerst de profielen. Volg de tekeningen om de voorwand van de kapel in elkaar te zetten (doe dit op een vlakke en schone ondergrond). Zorg ervoor dat u de extra bouten heeft aangebracht die u in sectie 4 nodig heeft.                                                                                                                                                                                                                                                                                                                                                                                                                                                                                                                                                                                                               |
| 3               | ZIJWANDEN<br>HOOFDGEBOUW           | Zorg bij de zijwanden van het hoofdgebouw er opnieuw voor dat u eerst de profielen voorzien heeft van het zwarte rubber. In de hoek- en dakprofielen heeft slechts 1 kanaal rubber nodig: het kanaal waar het glas tegen aan wordt geplaatst. Volg de tekeningen om de zijwand (plat op de grond) op te bouwen. Zorg ervoor dat je de extra bouten aanbrengt die u nodig heeft in sectie 4 en 5.                                                                                                                                                                                                                                                                                                                                                                                                                                             |
| 4               | ZIJWANDEN<br>KAPEL                 | De zijkanten van de kapel (L-vormen links en rechts) bouwt u eerst op de grond op. Zorg ervoor dat de boutjes van de hoek eerst in de goot worden gestoken en schuif daar onderdeel DV363 in. Het kan zijn dat de gaatjes net niet overeen komen. In dat geval kunt u het gat in de goot iets opboren. Vergeet niet waar nodig 22mm boutjes in het profiel te schuiven zodat de sierstukken DV100 geplaatst kunnen worden op een later moment.                                                                                                                                                                                                                                                                                                                                                                                               |
| 5               | WANDEN AAN<br>ELKAAR<br>BEVESTIGEN | Bouw nu de voorgemonteerde wanden op. Het kan handig zijn om een paar ladders aan de gevel te binden om ze te ondersteunen als je niemand hebt om ze voor je vast te houden. Zodra de zijwanden en de voorwand staat, moet eerst de bakgoot tegen de muur geplaatst worden. Hiervoor adviseren wij om stempels onder de goot te zetten. Neem ruim de tijd om de goot waterpas te stellen. Laat de stempels onder de goot zitten en monteer de nokken met de dakprofielen                                                                                                                                                                                                                                                                                                                                                                     |
| 6a              | DAK HOOFD-<br>GEBOUW               | Bevestig de nok van het hoofdgebouw tussen de eindgevels. De nok kan uit meerdere delen bestaan. Ondersteun de nok door de dakspanten eraan te monteren en deze weer aan de goot te monteren. Deze spanten dragen nu de nok. Vergeet niet om 22 mm bouten die in de dakprofielen te schuiven zodat u de versiering in het dak (DV101) en bij de goot (DV100) kunt monteren.                                                                                                                                                                                                                                                                                                                                                                                                                                                                  |
|                 |                                    | Bevestig de optionele nokversiering vóór het plaatsen van het glas.                                                                                                                                                                                                                                                                                                                                                                                                                                                                                                                                                                                                                                                                                                                                                                          |
| 6b              | DAK VAN KAPEL                      | Nu de hoofdnok is bevestigd kunt u de bakgoot vastboren aan de muur. Er ontstaat al een meer solide constructie. Als alles stabiel is dan kunt u de nok van de kapel aan de kas monteren. Gebruik hierbij ook de diagonale ondersteuningen DV381. Hier moet bijna altijd iets worden opgeboord om het passend te maken. Let op dat beide zijden wel gelijk zijn. Als alle dakspanten op de kapel gemonteerd zijn, pas dan eerst de speciale glasplaten op de kapel. Soms willen de glasplaten "wippen" en ontstaat er een kier. Dan moet het frame eerst goed gesteld worden. Waar de glasplaat een kier laat zien kan de kapel bijvoorbeeld iets te laag staan. Uitzoeken en kruising meten in de kapel is noodzakelijk om uit te vinden waar de onregelmatigheid vandaan komt.                                                             |
| 7a              | DAKRAAM                            | Gebruik silicone om de glasplaat in de sponning vast te zetten. Ook zonder silicone blijft het dakraam in het profielwerk zitten. Soms komen de gaatjes niet 100% overeen bij het monteren van het dakraam. U kunt deze dan eenvoudig opboren met een 7mm boortje zodat de onderdelen alsnog in elkaar passen.                                                                                                                                                                                                                                                                                                                                                                                                                                                                                                                               |
| 7b              | RAAMDORPEL                         | Plaats de raamdorpel nadat u de glasplaat heeft geplaatst die eronder komt. Op die manier heeft u direct de juiste plek. De raamdorpel schuift iets over het glas heen.                                                                                                                                                                                                                                                                                                                                                                                                                                                                                                                                                                                                                                                                      |
| 8               | LAMELLEN-<br>RAMEN                 | De lamellenramen plaatst u tijdens het beglazen met een zwart H-profiel eronder en erboven.                                                                                                                                                                                                                                                                                                                                                                                                                                                                                                                                                                                                                                                                                                                                                  |
| 9               | BEGLAZING                          | Voor u het glas plaatst kunt u de zwarte schroeflijsten alvast rondom de kas klaarzetten. In sommige gevallen moeten de zwarte lijsten nog iets worden ingekort. Ook is het belangrijk dat de gaatjes waar de RVS schroeven doorheen gaan ook op het uiteinde zitten. Neem een 6.5mm boortje om eventueel nog een gaat je bij te boren. Leg eerst de glasplaat linksachter op het dak, dan linksachter in de zijwand en in de kopgevel linksachter. Op deze manier kunt u zien of het frame helemaal recht en haaks staat. Meestal moet er nog een en ander afgesteld worden voor u het glas in de kas kunt monteren. Na linksachter kunt u rechtsvoor erin zetten. Hierdoor weet u (zeker bij grotere kassen) dat alle glas er netjes in komt. Helemaal perfect bestaat bijna niet. In de ondergrond zit altijd wel een kleine oneffenheid. |
| 10              | DAKRAAM<br>BEVESTIGING             | Neem het voorgemonteerde dakraam en schuif deze aan de voor- of achterzijde in de nok. Vergeet niet om onderdeel D220 voor en achter het raam te plaatsen zodat het raam op zijn plek blijft.                                                                                                                                                                                                                                                                                                                                                                                                                                                                                                                                                                                                                                                |
| 11              | DEUR-<br>BEVESTIGING               | Plaats de voorgemonteerde deur inclusief kozijn en stel deze zo af dat de deur makkelijk opent en sluit. Plaats eventueel een vulplaatje onder het scharnier, als de ondergrond niet 100% waterpas of vlak is.                                                                                                                                                                                                                                                                                                                                                                                                                                                                                                                                                                                                                               |
| 12              | VERANKERING                        | Nu de kas volledig is afgemonteerd en het glas in de sponningen is geplaats kunt u de kas verankeren aan de ondergrond.                                                                                                                                                                                                                                                                                                                                                                                                                                                                                                                                                                                                                                                                                                                      |
| 13              | AFWERKING                          | Als laatste kunt u de regenpijpen monteren. Kit e.e.a. goed af om lekkage te voorkomen.                                                                                                                                                                                                                                                                                                                                                                                                                                                                                                                                                                                                                                                                                                                                                      |
| 14              | OPTIONELE OPBERGPLANK OPTIONELE    | Robinsons opbergplanken en werktafels zijn een efficiente en integrale oplossing. Let op dat het monteren tijdrovend is. U kunt bij het voorbereiden van de kas boutjes en moertjes in de profielen schuiven zodat u het gebruik van hamerkopbouten voorkomt. Met de vierkante boutjes is het monteren een stuk gemakkelijker. Neem rustig de tijd om de tafel en plank te installeren.                                                                                                                                                                                                                                                                                                                                                                                                                                                      |
| 15              | WERKTAFEL                          |                                                                                                                                                                                                                                                                                                                                                                                                                                                                                                                                                                                                                                                                                                                                                                                                                                              |

Glasplaat

| Part No               |    | mm  | Quantity |
|-----------------------|----|-----|----------|
| D220<br>PLUS<br>SCREW |    | N/A | 2        |
| D205                  | -  | N/A | 2        |
| SYBOL<br>M6X11        |    | 10  | 4        |
| SYNUT<br>M6           | 6  | M6  | 4        |
| 8 X 12 S/T<br>FS6017  | 60 | 10  | 2        |
| 8 x 19 S/T<br>FS6018  |    | 19  | 2        |