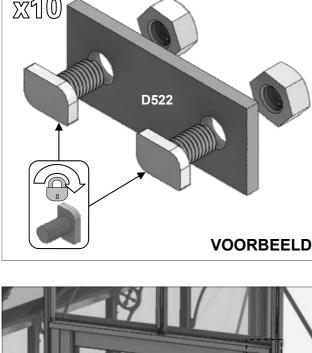

## **BELANGRIJK**:

Op het dak overlappen de kleinere bovenste glasplaten de lagere glasplaten met ongeveer 5-10mm.

Ш

| Part No            |     | Quantity |
|--------------------|-----|----------|
| D522               | 2 4 | 10       |
| SYBOLM6<br>X11CROP |     | 20       |
| SYNUTM6            | 6   | 20       |