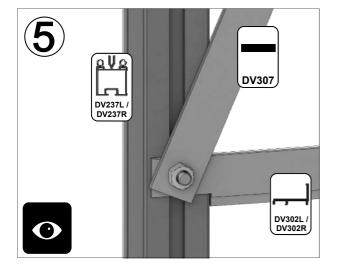

| SECTIE<br>NUMME | TITEL                              | MONTAGE SAMENVATTING: BELANGRIJKE INFORMATIE / OVERWEGINGEN                                                                                                                                                                                                                                                                                                                                                                                                                                                                                                                                                                                                                                                                                                                                                                                  |
|-----------------|------------------------------------|----------------------------------------------------------------------------------------------------------------------------------------------------------------------------------------------------------------------------------------------------------------------------------------------------------------------------------------------------------------------------------------------------------------------------------------------------------------------------------------------------------------------------------------------------------------------------------------------------------------------------------------------------------------------------------------------------------------------------------------------------------------------------------------------------------------------------------------------|
|                 | ONDERDELEN-<br>LIJST               | Monteer eerst alle wanden separaat op een vlakke schone ondergrond. Sorteer alle onderdelen en leg ze in de vorm zoals op de tekening is aangegeven. Pak niet alle bundels tegelijk uit. Zorgt dat u georganiseerd te werk gaat. Onderdelen kunnen worden geïdentificeerd aan de hand van de profielfoto's en opgegeven lengtes.                                                                                                                                                                                                                                                                                                                                                                                                                                                                                                             |
| В               | BASE/<br>FUNDERING                 | Afmetingen en aanbevelingen voor de fundering. Zorg ervoor dat uw fundering vlak en waterpas is. ledere oneffenheid komt terug in het gebouw bij het beglazen!                                                                                                                                                                                                                                                                                                                                                                                                                                                                                                                                                                                                                                                                               |
| V               | VOORBEREIDING                      | Benodigde gereedschappen o.a.: 2x steeksleutel 10mm, stanley-mes, kitspuit, kruiskopschroevendraaier, schroefmachine (niet voor bouten/moeren!), waterpas, veiligheidsbril, veiligheidshelm en handshoenen en een glaszuignap.                                                                                                                                                                                                                                                                                                                                                                                                                                                                                                                                                                                                               |
| 1               | ACHTERWAND                         | Monteer de gerubberde profielen en de diagonale schoren door middel van 10mm boutjes aan de goot en gebruik 15 mm boutjes om ze aan het onderprofiel te monteren. Let op dat u ook 22mm boutjes in de profielen schuift om later de verbindingsstukken DV100 te monteren (zie sectie 6).                                                                                                                                                                                                                                                                                                                                                                                                                                                                                                                                                     |
| 2/              | VOORWAND<br>KAPEL                  | Rubber eerst de profielen. Volg de tekeningen om de voorwand van de kapel in elkaar te zetten (doe dit op een vlakke en schone ondergrond). Zorg ervoor dat u de extra bouten heeft aangebracht die u in sectie 4 nodig heeft.                                                                                                                                                                                                                                                                                                                                                                                                                                                                                                                                                                                                               |
| 3               | ZIJWANDEN<br>HOOFDGEBOUW           | Zorg bij de zijwanden van het hoofdgebouw er opnieuw voor dat u eerst de profielen voorzien heeft van het zwarte rubber. In de hoek- en dakprofielen heeft slechts 1 kanaal rubber nodig: het kanaal waar het glas tegen aan wordt geplaatst. Volg de tekeningen om de zijwand (plat op de grond) op te bouwen. Zorg ervoor dat je de extra bouten aanbrengt die u nodig heeft in sectie 4 en 5.                                                                                                                                                                                                                                                                                                                                                                                                                                             |
| 4               | ZIJWANDEN<br>KAPEL                 | De zijkanten van de kapel (L-vormen links en rechts) bouwt u eerst op de grond op. Zorg ervoor dat de boutjes van de hoek eerst in de goot worden gestoken en schuif daar onderdeel DV363 in. Het kan zijn dat de gaatjes net niet overeen komen. In dat geval kunt u het gat in de goot iets opboren. Vergeet niet waar nodig 22mm boutjes in het profiel te schuiven zodat de sierstukken DV100 geplaatst kunnen worden op een later moment.                                                                                                                                                                                                                                                                                                                                                                                               |
| 5               | WANDEN AAN<br>ELKAAR<br>BEVESTIGEN | Bouw nu de voorgemonteerde wanden op. Het kan handig zijn om een paar ladders aan de gevel te binden om ze te ondersteunen als je niemand hebt om ze voor je vast te houden. Zodra de zijwanden en de voorwand staat, moet eerst de bakgoot tegen de muur geplaatst worden. Hiervoor adviseren wij om stempels onder de goot te zetten. Neem ruim de tijd om de goot waterpas te stellen. Laat de stempels onder de goot zitten en monteer de nokken met de dakprofielen                                                                                                                                                                                                                                                                                                                                                                     |
| 6a              | DAK HOOFD-<br>GEBOUW               | Bevestig de nok van het hoofdgebouw tussen de eindgevels. De nok kan uit meerdere delen bestaan. Ondersteun de nok door de dakspanten eraan te monteren en deze weer aan de goot te monteren. Deze spanten dragen nu de nok. Vergeet niet om 22 mm bouten die in de dakprofielen te schuiven zodat u de versiering in het dak (DV101) en bij de goot (DV100) kunt monteren.                                                                                                                                                                                                                                                                                                                                                                                                                                                                  |
|                 |                                    | Bevestig de optionele nokversiering vóór het plaatsen van het glas.                                                                                                                                                                                                                                                                                                                                                                                                                                                                                                                                                                                                                                                                                                                                                                          |
| 6b              | DAK VAN KAPEL                      | Nu de hoofdnok is bevestigd kunt u de bakgoot vastboren aan de muur. Er ontstaat al een meer solide constructie. Als alles stabiel is dan kunt u de nok van de kapel aan de kas monteren. Gebruik hierbij ook de diagonale ondersteuningen DV381. Hier moet bijna altijd iets worden opgeboord om het passend te maken. Let op dat beide zijden wel gelijk zijn. Als alle dakspanten op de kapel gemonteerd zijn, pas dan eerst de speciale glasplaten op de kapel. Soms willen de glasplaten "wippen" en ontstaat er een kier. Dan moet het frame eerst goed gesteld worden. Waar de glasplaat een kier laat zien kan de kapel bijvoorbeeld iets te laag staan. Uitzoeken en kruising meten in de kapel is noodzakelijk om uit te vinden waar de onregelmatigheid vandaan komt.                                                             |
| 7a              | DAKRAAM                            | Gebruik silicone om de glasplaat in de sponning vast te zetten. Ook zonder silicone blijft het dakraam in het profielwerk zitten. Soms komen de gaatjes niet 100% overeen bij het monteren van het dakraam. U kunt deze dan eenvoudig opboren met een 7mm boortje zodat de onderdelen alsnog in elkaar passen.                                                                                                                                                                                                                                                                                                                                                                                                                                                                                                                               |
| 7b              | RAAMDORPEL                         | Plaats de raamdorpel nadat u de glasplaat heeft geplaatst die eronder komt. Op die manier heeft u direct de juiste plek. De raamdorpel schuift iets over het glas heen.                                                                                                                                                                                                                                                                                                                                                                                                                                                                                                                                                                                                                                                                      |
| 8               | LAMELLEN-<br>RAMEN                 | De lamellenramen plaatst u tijdens het beglazen met een zwart H-profiel eronder en erboven.                                                                                                                                                                                                                                                                                                                                                                                                                                                                                                                                                                                                                                                                                                                                                  |
| 9               | BEGLAZING                          | Voor u het glas plaatst kunt u de zwarte schroeflijsten alvast rondom de kas klaarzetten. In sommige gevallen moeten de zwarte lijsten nog iets worden ingekort. Ook is het belangrijk dat de gaatjes waar de RVS schroeven doorheen gaan ook op het uiteinde zitten. Neem een 6.5mm boortje om eventueel nog een gaat je bij te boren. Leg eerst de glasplaat linksachter op het dak, dan linksachter in de zijwand en in de kopgevel linksachter. Op deze manier kunt u zien of het frame helemaal recht en haaks staat. Meestal moet er nog een en ander afgesteld worden voor u het glas in de kas kunt monteren. Na linksachter kunt u rechtsvoor erin zetten. Hierdoor weet u (zeker bij grotere kassen) dat alle glas er netjes in komt. Helemaal perfect bestaat bijna niet. In de ondergrond zit altijd wel een kleine oneffenheid. |
| 10              | DAKRAAM<br>BEVESTIGING             | Neem het voorgemonteerde dakraam en schuif deze aan de voor- of achterzijde in de nok. Vergeet niet om onderdeel D220 voor en achter het raam te plaatsen zodat het raam op zijn plek blijft.                                                                                                                                                                                                                                                                                                                                                                                                                                                                                                                                                                                                                                                |
| 11              | DEUR-<br>BEVESTIGING               | Plaats de voorgemonteerde deur inclusief kozijn en stel deze zo af dat de deur makkelijk opent en sluit. Plaats eventueel een vulplaatje onder het scharnier, als de ondergrond niet 100% waterpas of vlak is.                                                                                                                                                                                                                                                                                                                                                                                                                                                                                                                                                                                                                               |
| 12              | VERANKERING                        | Nu de kas volledig is afgemonteerd en het glas in de sponningen is geplaats kunt u de kas verankeren aan de ondergrond.                                                                                                                                                                                                                                                                                                                                                                                                                                                                                                                                                                                                                                                                                                                      |
| 13              | AFWERKING                          | Als laatste kunt u de regenpijpen monteren. Kit e.e.a. goed af om lekkage te voorkomen.                                                                                                                                                                                                                                                                                                                                                                                                                                                                                                                                                                                                                                                                                                                                                      |
| 14              | OPTIONELE OPBERGPLANK OPTIONELE    | Robinsons opbergplanken en werktafels zijn een efficiente en integrale oplossing. Let op dat het monteren tijdrovend is. U kunt bij het voorbereiden van de kas boutjes en moertjes in de profielen schuiven zodat u het gebruik van hamerkopbouten voorkomt. Met de vierkante boutjes is het monteren een stuk gemakkelijker. Neem rustig de tijd om de tafel en plank te installeren.                                                                                                                                                                                                                                                                                                                                                                                                                                                      |
| 15              | WERKTAFEL                          |                                                                                                                                                                                                                                                                                                                                                                                                                                                                                                                                                                                                                                                                                                                                                                                                                                              |