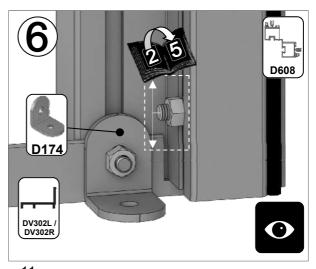

| SECTIE<br>NUMME | TITEL                              | MONTAGE SAMENVATTING: BELANGRIJKE INFORMATIE / OVERWEGINGEN                                                                                                                                                                                                                                                                                                                                                                                                                                                                                                                                                                                                                                                                                                                                                                                  |
|-----------------|------------------------------------|----------------------------------------------------------------------------------------------------------------------------------------------------------------------------------------------------------------------------------------------------------------------------------------------------------------------------------------------------------------------------------------------------------------------------------------------------------------------------------------------------------------------------------------------------------------------------------------------------------------------------------------------------------------------------------------------------------------------------------------------------------------------------------------------------------------------------------------------|
|                 | ONDERDELEN-<br>LIJST               | Monteer eerst alle wanden separaat op een vlakke schone ondergrond. Sorteer alle onderdelen en leg ze in de vorm zoals op de tekening is aangegeven. Pak niet alle bundels tegelijk uit. Zorgt dat u georganiseerd te werk gaat. Onderdelen kunnen worden geïdentificeerd aan de hand van de profielfoto's en opgegeven lengtes.                                                                                                                                                                                                                                                                                                                                                                                                                                                                                                             |
| В               | BASE/<br>FUNDERING                 | Afmetingen en aanbevelingen voor de fundering. Zorg ervoor dat uw fundering vlak en waterpas is. ledere oneffenheid komt terug in het gebouw bij het beglazen!                                                                                                                                                                                                                                                                                                                                                                                                                                                                                                                                                                                                                                                                               |
| V               | VOORBEREIDING                      | Benodigde gereedschappen o.a.: 2x steeksleutel 10mm, stanley-mes, kitspuit, kruiskopschroevendraaier, schroefmachine (niet voor bouten/moeren!), waterpas, veiligheidsbril, veiligheidshelm en handshoenen en een glaszuignap.                                                                                                                                                                                                                                                                                                                                                                                                                                                                                                                                                                                                               |
| 1               | ACHTERWAND                         | Monteer de gerubberde profielen en de diagonale schoren door middel van 10mm boutjes aan de goot en gebruik 15 mm boutjes om ze aan het onderprofiel te monteren. Let op dat u ook 22mm boutjes in de profielen schuift om later de verbindingsstukken DV100 te monteren (zie sectie 6).                                                                                                                                                                                                                                                                                                                                                                                                                                                                                                                                                     |
| 2/              | VOORWAND<br>KAPEL                  | Rubber eerst de profielen. Volg de tekeningen om de voorwand van de kapel in elkaar te zetten (doe dit op een vlakke en schone ondergrond). Zorg ervoor dat u de extra bouten heeft aangebracht die u in sectie 4 nodig heeft.                                                                                                                                                                                                                                                                                                                                                                                                                                                                                                                                                                                                               |
| 3               | ZIJWANDEN<br>HOOFDGEBOUW           | Zorg bij de zijwanden van het hoofdgebouw er opnieuw voor dat u eerst de profielen voorzien heeft van het zwarte rubber. In de hoek- en dakprofielen heeft slechts 1 kanaal rubber nodig: het kanaal waar het glas tegen aan wordt geplaatst. Volg de tekeningen om de zijwand (plat op de grond) op te bouwen. Zorg ervoor dat je de extra bouten aanbrengt die u nodig heeft in sectie 4 en 5.                                                                                                                                                                                                                                                                                                                                                                                                                                             |
| 4               | ZIJWANDEN<br>KAPEL                 | De zijkanten van de kapel (L-vormen links en rechts) bouwt u eerst op de grond op. Zorg ervoor dat de boutjes van de hoek eerst in de goot worden gestoken en schuif daar onderdeel DV363 in. Het kan zijn dat de gaatjes net niet overeen komen. In dat geval kunt u het gat in de goot iets opboren. Vergeet niet waar nodig 22mm boutjes in het profiel te schuiven zodat de sierstukken DV100 geplaatst kunnen worden op een later moment.                                                                                                                                                                                                                                                                                                                                                                                               |
| 5               | WANDEN AAN<br>ELKAAR<br>BEVESTIGEN | Bouw nu de voorgemonteerde wanden op. Het kan handig zijn om een paar ladders aan de gevel te binden om ze te ondersteunen als je niemand hebt om ze voor je vast te houden. Zodra de zijwanden en de voorwand staat, moet eerst de bakgoot tegen de muur geplaatst worden. Hiervoor adviseren wij om stempels onder de goot te zetten. Neem ruim de tijd om de goot waterpas te stellen. Laat de stempels onder de goot zitten en monteer de nokken met de dakprofielen                                                                                                                                                                                                                                                                                                                                                                     |
| 6a              | DAK HOOFD-<br>GEBOUW               | Bevestig de nok van het hoofdgebouw tussen de eindgevels. De nok kan uit meerdere delen bestaan. Ondersteun de nok door de dakspanten eraan te monteren en deze weer aan de goot te monteren. Deze spanten dragen nu de nok. Vergeet niet om 22 mm bouten die in de dakprofielen te schuiven zodat u de versiering in het dak (DV101) en bij de goot (DV100) kunt monteren.                                                                                                                                                                                                                                                                                                                                                                                                                                                                  |
|                 |                                    | Bevestig de optionele nokversiering vóór het plaatsen van het glas.                                                                                                                                                                                                                                                                                                                                                                                                                                                                                                                                                                                                                                                                                                                                                                          |
| 6b              | DAK VAN KAPEL                      | Nu de hoofdnok is bevestigd kunt u de bakgoot vastboren aan de muur. Er ontstaat al een meer solide constructie. Als alles stabiel is dan kunt u de nok van de kapel aan de kas monteren. Gebruik hierbij ook de diagonale ondersteuningen DV381. Hier moet bijna altijd iets worden opgeboord om het passend te maken. Let op dat beide zijden wel gelijk zijn. Als alle dakspanten op de kapel gemonteerd zijn, pas dan eerst de speciale glasplaten op de kapel. Soms willen de glasplaten "wippen" en ontstaat er een kier. Dan moet het frame eerst goed gesteld worden. Waar de glasplaat een kier laat zien kan de kapel bijvoorbeeld iets te laag staan. Uitzoeken en kruising meten in de kapel is noodzakelijk om uit te vinden waar de onregelmatigheid vandaan komt.                                                             |
| 7a              | DAKRAAM                            | Gebruik silicone om de glasplaat in de sponning vast te zetten. Ook zonder silicone blijft het dakraam in het profielwerk zitten. Soms komen de gaatjes niet 100% overeen bij het monteren van het dakraam. U kunt deze dan eenvoudig opboren met een 7mm boortje zodat de onderdelen alsnog in elkaar passen.                                                                                                                                                                                                                                                                                                                                                                                                                                                                                                                               |
| 7b              | RAAMDORPEL                         | Plaats de raamdorpel nadat u de glasplaat heeft geplaatst die eronder komt. Op die manier heeft u direct de juiste plek. De raamdorpel schuift iets over het glas heen.                                                                                                                                                                                                                                                                                                                                                                                                                                                                                                                                                                                                                                                                      |
| 8               | LAMELLEN-<br>RAMEN                 | De lamellenramen plaatst u tijdens het beglazen met een zwart H-profiel eronder en erboven.                                                                                                                                                                                                                                                                                                                                                                                                                                                                                                                                                                                                                                                                                                                                                  |
| 9               | BEGLAZING                          | Voor u het glas plaatst kunt u de zwarte schroeflijsten alvast rondom de kas klaarzetten. In sommige gevallen moeten de zwarte lijsten nog iets worden ingekort. Ook is het belangrijk dat de gaatjes waar de RVS schroeven doorheen gaan ook op het uiteinde zitten. Neem een 6.5mm boortje om eventueel nog een gaat je bij te boren. Leg eerst de glasplaat linksachter op het dak, dan linksachter in de zijwand en in de kopgevel linksachter. Op deze manier kunt u zien of het frame helemaal recht en haaks staat. Meestal moet er nog een en ander afgesteld worden voor u het glas in de kas kunt monteren. Na linksachter kunt u rechtsvoor erin zetten. Hierdoor weet u (zeker bij grotere kassen) dat alle glas er netjes in komt. Helemaal perfect bestaat bijna niet. In de ondergrond zit altijd wel een kleine oneffenheid. |
| 10              | DAKRAAM<br>BEVESTIGING             | Neem het voorgemonteerde dakraam en schuif deze aan de voor- of achterzijde in de nok. Vergeet niet om onderdeel D220 voor en achter het raam te plaatsen zodat het raam op zijn plek blijft.                                                                                                                                                                                                                                                                                                                                                                                                                                                                                                                                                                                                                                                |
| 11              | DEUR-<br>BEVESTIGING               | Plaats de voorgemonteerde deur inclusief kozijn en stel deze zo af dat de deur makkelijk opent en sluit. Plaats eventueel een vulplaatje onder het scharnier, als de ondergrond niet 100% waterpas of vlak is.                                                                                                                                                                                                                                                                                                                                                                                                                                                                                                                                                                                                                               |
| 12              | VERANKERING                        | Nu de kas volledig is afgemonteerd en het glas in de sponningen is geplaats kunt u de kas verankeren aan de ondergrond.                                                                                                                                                                                                                                                                                                                                                                                                                                                                                                                                                                                                                                                                                                                      |
| 13              | AFWERKING                          | Als laatste kunt u de regenpijpen monteren. Kit e.e.a. goed af om lekkage te voorkomen.                                                                                                                                                                                                                                                                                                                                                                                                                                                                                                                                                                                                                                                                                                                                                      |
| 14              | OPTIONELE OPBERGPLANK OPTIONELE    | Robinsons opbergplanken en werktafels zijn een efficiente en integrale oplossing. Let op dat het monteren tijdrovend is. U kunt bij het voorbereiden van de kas boutjes en moertjes in de profielen schuiven zodat u het gebruik van hamerkopbouten voorkomt. Met de vierkante boutjes is het monteren een stuk gemakkelijker. Neem rustig de tijd om de tafel en plank te installeren.                                                                                                                                                                                                                                                                                                                                                                                                                                                      |
| 15              | WERKTAFEL                          |                                                                                                                                                                                                                                                                                                                                                                                                                                                                                                                                                                                                                                                                                                                                                                                                                                              |