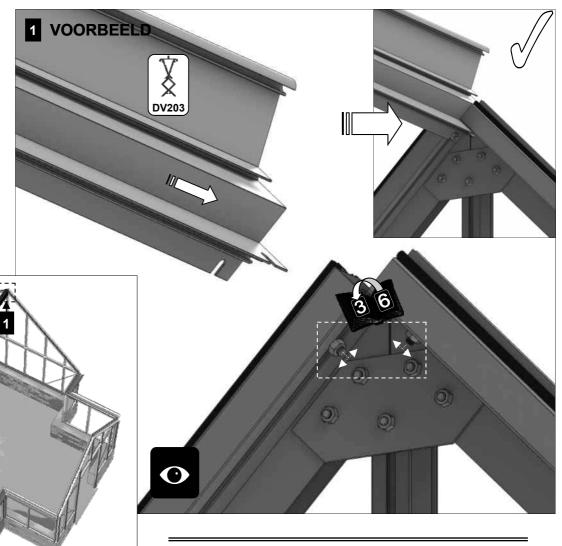

| SECTIE<br>NUMME | TITEL                              | MONTAGE SAMENVATTING: BELANGRIJKE INFORMATIE / OVERWEGINGEN                                                                                                                                                                                                                                                                                                                                                                                                                                                                                                                                                                                                                                                                                                                                                                                  |
|-----------------|------------------------------------|----------------------------------------------------------------------------------------------------------------------------------------------------------------------------------------------------------------------------------------------------------------------------------------------------------------------------------------------------------------------------------------------------------------------------------------------------------------------------------------------------------------------------------------------------------------------------------------------------------------------------------------------------------------------------------------------------------------------------------------------------------------------------------------------------------------------------------------------|
|                 | ONDERDELEN-<br>LIJST               | Monteer eerst alle wanden separaat op een vlakke schone ondergrond. Sorteer alle onderdelen en leg ze in de vorm zoals op de tekening is aangegeven. Pak niet alle bundels tegelijk uit. Zorgt dat u georganiseerd te werk gaat. Onderdelen kunnen worden geïdentificeerd aan de hand van de profielfoto's en opgegeven lengtes.                                                                                                                                                                                                                                                                                                                                                                                                                                                                                                             |
| В               | BASE/<br>FUNDERING                 | Afmetingen en aanbevelingen voor de fundering. Zorg ervoor dat uw fundering vlak en waterpas is. ledere oneffenheid komt terug in het gebouw bij het beglazen!                                                                                                                                                                                                                                                                                                                                                                                                                                                                                                                                                                                                                                                                               |
| V               | VOORBEREIDING                      | Benodigde gereedschappen o.a.: 2x steeksleutel 10mm, stanley-mes, kitspuit, kruiskopschroevendraaier, schroefmachine (niet voor bouten/moeren!), waterpas, veiligheidsbril, veiligheidshelm en handshoenen en een glaszuignap.                                                                                                                                                                                                                                                                                                                                                                                                                                                                                                                                                                                                               |
| 1               | ACHTERWAND                         | Monteer de gerubberde profielen en de diagonale schoren door middel van 10mm boutjes aan de goot en gebruik 15 mm boutjes om ze aan het onderprofiel te monteren. Let op dat u ook 22mm boutjes in de profielen schuift om later de verbindingsstukken DV100 te monteren (zie sectie 6).                                                                                                                                                                                                                                                                                                                                                                                                                                                                                                                                                     |
| 2/              | VOORWAND<br>KAPEL                  | Rubber eerst de profielen. Volg de tekeningen om de voorwand van de kapel in elkaar te zetten (doe dit op een vlakke en schone ondergrond). Zorg ervoor dat u de extra bouten heeft aangebracht die u in sectie 4 nodig heeft.                                                                                                                                                                                                                                                                                                                                                                                                                                                                                                                                                                                                               |
| 3               | ZIJWANDEN<br>HOOFDGEBOUW           | Zorg bij de zijwanden van het hoofdgebouw er opnieuw voor dat u eerst de profielen voorzien heeft van het zwarte rubber. In de hoek- en dakprofielen heeft slechts 1 kanaal rubber nodig: het kanaal waar het glas tegen aan wordt geplaatst. Volg de tekeningen om de zijwand (plat op de grond) op te bouwen. Zorg ervoor dat je de extra bouten aanbrengt die u nodig heeft in sectie 4 en 5.                                                                                                                                                                                                                                                                                                                                                                                                                                             |
| 4               | ZIJWANDEN<br>KAPEL                 | De zijkanten van de kapel (L-vormen links en rechts) bouwt u eerst op de grond op. Zorg ervoor dat de boutjes van de hoek eerst in de goot worden gestoken en schuif daar onderdeel DV363 in. Het kan zijn dat de gaatjes net niet overeen komen. In dat geval kunt u het gat in de goot iets opboren. Vergeet niet waar nodig 22mm boutjes in het profiel te schuiven zodat de sierstukken DV100 geplaatst kunnen worden op een later moment.                                                                                                                                                                                                                                                                                                                                                                                               |
| 5               | WANDEN AAN<br>ELKAAR<br>BEVESTIGEN | Bouw nu de voorgemonteerde wanden op. Het kan handig zijn om een paar ladders aan de gevel te binden om ze te ondersteunen als je niemand hebt om ze voor je vast te houden. Zodra de zijwanden en de voorwand staat, moet eerst de bakgoot tegen de muur geplaatst worden. Hiervoor adviseren wij om stempels onder de goot te zetten. Neem ruim de tijd om de goot waterpas te stellen. Laat de stempels onder de goot zitten en monteer de nokken met de dakprofielen                                                                                                                                                                                                                                                                                                                                                                     |
| 6a              | DAK HOOFD-<br>GEBOUW               | Bevestig de nok van het hoofdgebouw tussen de eindgevels. De nok kan uit meerdere delen bestaan. Ondersteun de nok door de dakspanten eraan te monteren en deze weer aan de goot te monteren. Deze spanten dragen nu de nok. Vergeet niet om 22 mm bouten die in de dakprofielen te schuiven zodat u de versiering in het dak (DV101) en bij de goot (DV100) kunt monteren.                                                                                                                                                                                                                                                                                                                                                                                                                                                                  |
|                 |                                    | Bevestig de optionele nokversiering vóór het plaatsen van het glas.                                                                                                                                                                                                                                                                                                                                                                                                                                                                                                                                                                                                                                                                                                                                                                          |
| 6b              | DAK VAN KAPEL                      | Nu de hoofdnok is bevestigd kunt u de bakgoot vastboren aan de muur. Er ontstaat al een meer solide constructie. Als alles stabiel is dan kunt u de nok van de kapel aan de kas monteren. Gebruik hierbij ook de diagonale ondersteuningen DV381. Hier moet bijna altijd iets worden opgeboord om het passend te maken. Let op dat beide zijden wel gelijk zijn. Als alle dakspanten op de kapel gemonteerd zijn, pas dan eerst de speciale glasplaten op de kapel. Soms willen de glasplaten "wippen" en ontstaat er een kier. Dan moet het frame eerst goed gesteld worden. Waar de glasplaat een kier laat zien kan de kapel bijvoorbeeld iets te laag staan. Uitzoeken en kruising meten in de kapel is noodzakelijk om uit te vinden waar de onregelmatigheid vandaan komt.                                                             |
| 7a              | DAKRAAM                            | Gebruik silicone om de glasplaat in de sponning vast te zetten. Ook zonder silicone blijft het dakraam in het profielwerk zitten. Soms komen de gaatjes niet 100% overeen bij het monteren van het dakraam. U kunt deze dan eenvoudig opboren met een 7mm boortje zodat de onderdelen alsnog in elkaar passen.                                                                                                                                                                                                                                                                                                                                                                                                                                                                                                                               |
| 7b              | RAAMDORPEL                         | Plaats de raamdorpel nadat u de glasplaat heeft geplaatst die eronder komt. Op die manier heeft u direct de juiste plek. De raamdorpel schuift iets over het glas heen.                                                                                                                                                                                                                                                                                                                                                                                                                                                                                                                                                                                                                                                                      |
| 8               | LAMELLEN-<br>RAMEN                 | De lamellenramen plaatst u tijdens het beglazen met een zwart H-profiel eronder en erboven.                                                                                                                                                                                                                                                                                                                                                                                                                                                                                                                                                                                                                                                                                                                                                  |
| 9               | BEGLAZING                          | Voor u het glas plaatst kunt u de zwarte schroeflijsten alvast rondom de kas klaarzetten. In sommige gevallen moeten de zwarte lijsten nog iets worden ingekort. Ook is het belangrijk dat de gaatjes waar de RVS schroeven doorheen gaan ook op het uiteinde zitten. Neem een 6.5mm boortje om eventueel nog een gaat je bij te boren. Leg eerst de glasplaat linksachter op het dak, dan linksachter in de zijwand en in de kopgevel linksachter. Op deze manier kunt u zien of het frame helemaal recht en haaks staat. Meestal moet er nog een en ander afgesteld worden voor u het glas in de kas kunt monteren. Na linksachter kunt u rechtsvoor erin zetten. Hierdoor weet u (zeker bij grotere kassen) dat alle glas er netjes in komt. Helemaal perfect bestaat bijna niet. In de ondergrond zit altijd wel een kleine oneffenheid. |
| 10              | DAKRAAM<br>BEVESTIGING             | Neem het voorgemonteerde dakraam en schuif deze aan de voor- of achterzijde in de nok. Vergeet niet om onderdeel D220 voor en achter het raam te plaatsen zodat het raam op zijn plek blijft.                                                                                                                                                                                                                                                                                                                                                                                                                                                                                                                                                                                                                                                |
| 11              | DEUR-<br>BEVESTIGING               | Plaats de voorgemonteerde deur inclusief kozijn en stel deze zo af dat de deur makkelijk opent en sluit. Plaats eventueel een vulplaatje onder het scharnier, als de ondergrond niet 100% waterpas of vlak is.                                                                                                                                                                                                                                                                                                                                                                                                                                                                                                                                                                                                                               |
| 12              | VERANKERING                        | Nu de kas volledig is afgemonteerd en het glas in de sponningen is geplaats kunt u de kas verankeren aan de ondergrond.                                                                                                                                                                                                                                                                                                                                                                                                                                                                                                                                                                                                                                                                                                                      |
| 13              | AFWERKING                          | Als laatste kunt u de regenpijpen monteren. Kit e.e.a. goed af om lekkage te voorkomen.                                                                                                                                                                                                                                                                                                                                                                                                                                                                                                                                                                                                                                                                                                                                                      |
| 14              | OPTIONELE OPBERGPLANK OPTIONELE    | Robinsons opbergplanken en werktafels zijn een efficiente en integrale oplossing. Let op dat het monteren tijdrovend is. U kunt bij het voorbereiden van de kas boutjes en moertjes in de profielen schuiven zodat u het gebruik van hamerkopbouten voorkomt. Met de vierkante boutjes is het monteren een stuk gemakkelijker. Neem rustig de tijd om de tafel en plank te installeren.                                                                                                                                                                                                                                                                                                                                                                                                                                                      |
| 15              | WERKTAFEL                          |                                                                                                                                                                                                                                                                                                                                                                                                                                                                                                                                                                                                                                                                                                                                                                                                                                              |