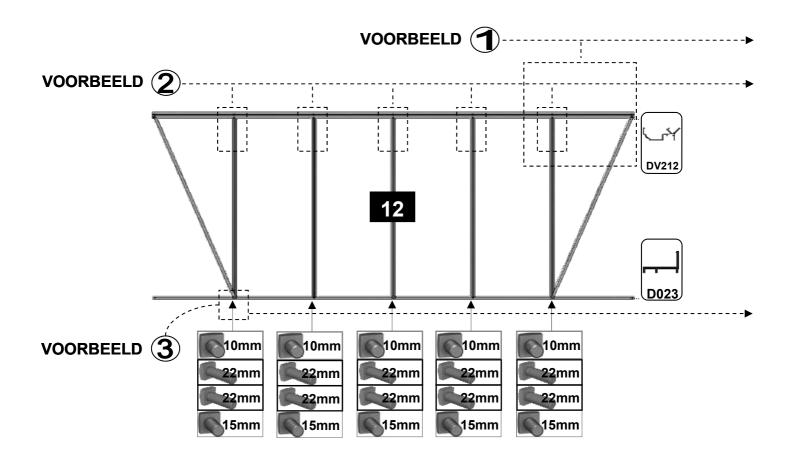

| SECTIE<br>NUMME | TITEL                              | MONTAGE SAMENVATTING: BELANGRIJKE INFORMATIE / OVERWEGINGEN                                                                                                                                                                                                                                                                                                                                                                                                                                                                                                                                                                                                                                                                                                                                                                                  |
|-----------------|------------------------------------|----------------------------------------------------------------------------------------------------------------------------------------------------------------------------------------------------------------------------------------------------------------------------------------------------------------------------------------------------------------------------------------------------------------------------------------------------------------------------------------------------------------------------------------------------------------------------------------------------------------------------------------------------------------------------------------------------------------------------------------------------------------------------------------------------------------------------------------------|
|                 | ONDERDELEN-<br>LIJST               | Monteer eerst alle wanden separaat op een vlakke schone ondergrond. Sorteer alle onderdelen en leg ze in de vorm zoals op de tekening is aangegeven. Pak niet alle bundels tegelijk uit. Zorgt dat u georganiseerd te werk gaat. Onderdelen kunnen worden geïdentificeerd aan de hand van de profielfoto's en opgegeven lengtes.                                                                                                                                                                                                                                                                                                                                                                                                                                                                                                             |
| В               | BASE/<br>FUNDERING                 | Afmetingen en aanbevelingen voor de fundering. Zorg ervoor dat uw fundering vlak en waterpas is. ledere oneffenheid komt terug in het gebouw bij het beglazen!                                                                                                                                                                                                                                                                                                                                                                                                                                                                                                                                                                                                                                                                               |
| V               | VOORBEREIDING                      | Benodigde gereedschappen o.a.: 2x steeksleutel 10mm, stanley-mes, kitspuit, kruiskopschroevendraaier, schroefmachine (niet voor bouten/moeren!), waterpas, veiligheidsbril, veiligheidshelm en handshoenen en een glaszuignap.                                                                                                                                                                                                                                                                                                                                                                                                                                                                                                                                                                                                               |
| 1               | ACHTERWAND                         | Monteer de gerubberde profielen en de diagonale schoren door middel van 10mm boutjes aan de goot en gebruik 15 mm boutjes om ze aan het onderprofiel te monteren. Let op dat u ook 22mm boutjes in de profielen schuift om later de verbindingsstukken DV100 te monteren (zie sectie 6).                                                                                                                                                                                                                                                                                                                                                                                                                                                                                                                                                     |
| 2/              | VOORWAND<br>KAPEL                  | Rubber eerst de profielen. Volg de tekeningen om de voorwand van de kapel in elkaar te zetten (doe dit op een vlakke en schone ondergrond). Zorg ervoor dat u de extra bouten heeft aangebracht die u in sectie 4 nodig heeft.                                                                                                                                                                                                                                                                                                                                                                                                                                                                                                                                                                                                               |
| 3               | ZIJWANDEN<br>HOOFDGEBOUW           | Zorg bij de zijwanden van het hoofdgebouw er opnieuw voor dat u eerst de profielen voorzien heeft van het zwarte rubber. In de hoek- en dakprofielen heeft slechts 1 kanaal rubber nodig: het kanaal waar het glas tegen aan wordt geplaatst. Volg de tekeningen om de zijwand (plat op de grond) op te bouwen. Zorg ervoor dat je de extra bouten aanbrengt die u nodig heeft in sectie 4 en 5.                                                                                                                                                                                                                                                                                                                                                                                                                                             |
| 4               | ZIJWANDEN<br>KAPEL                 | De zijkanten van de kapel (L-vormen links en rechts) bouwt u eerst op de grond op. Zorg ervoor dat de boutjes van de hoek eerst in de goot worden gestoken en schuif daar onderdeel DV363 in. Het kan zijn dat de gaatjes net niet overeen komen. In dat geval kunt u het gat in de goot iets opboren. Vergeet niet waar nodig 22mm boutjes in het profiel te schuiven zodat de sierstukken DV100 geplaatst kunnen worden op een later moment.                                                                                                                                                                                                                                                                                                                                                                                               |
| 5               | WANDEN AAN<br>ELKAAR<br>BEVESTIGEN | Bouw nu de voorgemonteerde wanden op. Het kan handig zijn om een paar ladders aan de gevel te binden om ze te ondersteunen als je niemand hebt om ze voor je vast te houden. Zodra de zijwanden en de voorwand staat, moet eerst de bakgoot tegen de muur geplaatst worden. Hiervoor adviseren wij om stempels onder de goot te zetten. Neem ruim de tijd om de goot waterpas te stellen. Laat de stempels onder de goot zitten en monteer de nokken met de dakprofielen                                                                                                                                                                                                                                                                                                                                                                     |
| 6a              | DAK HOOFD-<br>GEBOUW               | Bevestig de nok van het hoofdgebouw tussen de eindgevels. De nok kan uit meerdere delen bestaan. Ondersteun de nok door de dakspanten eraan te monteren en deze weer aan de goot te monteren. Deze spanten dragen nu de nok. Vergeet niet om 22 mm bouten die in de dakprofielen te schuiven zodat u de versiering in het dak (DV101) en bij de goot (DV100) kunt monteren.                                                                                                                                                                                                                                                                                                                                                                                                                                                                  |
|                 |                                    | Bevestig de optionele nokversiering vóór het plaatsen van het glas.                                                                                                                                                                                                                                                                                                                                                                                                                                                                                                                                                                                                                                                                                                                                                                          |
| 6b              | DAK VAN KAPEL                      | Nu de hoofdnok is bevestigd kunt u de bakgoot vastboren aan de muur. Er ontstaat al een meer solide constructie. Als alles stabiel is dan kunt u de nok van de kapel aan de kas monteren. Gebruik hierbij ook de diagonale ondersteuningen DV381. Hier moet bijna altijd iets worden opgeboord om het passend te maken. Let op dat beide zijden wel gelijk zijn. Als alle dakspanten op de kapel gemonteerd zijn, pas dan eerst de speciale glasplaten op de kapel. Soms willen de glasplaten "wippen" en ontstaat er een kier. Dan moet het frame eerst goed gesteld worden. Waar de glasplaat een kier laat zien kan de kapel bijvoorbeeld iets te laag staan. Uitzoeken en kruising meten in de kapel is noodzakelijk om uit te vinden waar de onregelmatigheid vandaan komt.                                                             |
| 7a              | DAKRAAM                            | Gebruik silicone om de glasplaat in de sponning vast te zetten. Ook zonder silicone blijft het dakraam in het profielwerk zitten. Soms komen de gaatjes niet 100% overeen bij het monteren van het dakraam. U kunt deze dan eenvoudig opboren met een 7mm boortje zodat de onderdelen alsnog in elkaar passen.                                                                                                                                                                                                                                                                                                                                                                                                                                                                                                                               |
| 7b              | RAAMDORPEL                         | Plaats de raamdorpel nadat u de glasplaat heeft geplaatst die eronder komt. Op die manier heeft u direct de juiste plek. De raamdorpel schuift iets over het glas heen.                                                                                                                                                                                                                                                                                                                                                                                                                                                                                                                                                                                                                                                                      |
| 8               | LAMELLEN-<br>RAMEN                 | De lamellenramen plaatst u tijdens het beglazen met een zwart H-profiel eronder en erboven.                                                                                                                                                                                                                                                                                                                                                                                                                                                                                                                                                                                                                                                                                                                                                  |
| 9               | BEGLAZING                          | Voor u het glas plaatst kunt u de zwarte schroeflijsten alvast rondom de kas klaarzetten. In sommige gevallen moeten de zwarte lijsten nog iets worden ingekort. Ook is het belangrijk dat de gaatjes waar de RVS schroeven doorheen gaan ook op het uiteinde zitten. Neem een 6.5mm boortje om eventueel nog een gaat je bij te boren. Leg eerst de glasplaat linksachter op het dak, dan linksachter in de zijwand en in de kopgevel linksachter. Op deze manier kunt u zien of het frame helemaal recht en haaks staat. Meestal moet er nog een en ander afgesteld worden voor u het glas in de kas kunt monteren. Na linksachter kunt u rechtsvoor erin zetten. Hierdoor weet u (zeker bij grotere kassen) dat alle glas er netjes in komt. Helemaal perfect bestaat bijna niet. In de ondergrond zit altijd wel een kleine oneffenheid. |
| 10              | DAKRAAM<br>BEVESTIGING             | Neem het voorgemonteerde dakraam en schuif deze aan de voor- of achterzijde in de nok. Vergeet niet om onderdeel D220 voor en achter het raam te plaatsen zodat het raam op zijn plek blijft.                                                                                                                                                                                                                                                                                                                                                                                                                                                                                                                                                                                                                                                |
| 11              | DEUR-<br>BEVESTIGING               | Plaats de voorgemonteerde deur inclusief kozijn en stel deze zo af dat de deur makkelijk opent en sluit. Plaats eventueel een vulplaatje onder het scharnier, als de ondergrond niet 100% waterpas of vlak is.                                                                                                                                                                                                                                                                                                                                                                                                                                                                                                                                                                                                                               |
| 12              | VERANKERING                        | Nu de kas volledig is afgemonteerd en het glas in de sponningen is geplaats kunt u de kas verankeren aan de ondergrond.                                                                                                                                                                                                                                                                                                                                                                                                                                                                                                                                                                                                                                                                                                                      |
| 13              | AFWERKING                          | Als laatste kunt u de regenpijpen monteren. Kit e.e.a. goed af om lekkage te voorkomen.                                                                                                                                                                                                                                                                                                                                                                                                                                                                                                                                                                                                                                                                                                                                                      |
| 14              | OPTIONELE OPBERGPLANK OPTIONELE    | Robinsons opbergplanken en werktafels zijn een efficiente en integrale oplossing. Let op dat het monteren tijdrovend is. U kunt bij het voorbereiden van de kas boutjes en moertjes in de profielen schuiven zodat u het gebruik van hamerkopbouten voorkomt. Met de vierkante boutjes is het monteren een stuk gemakkelijker. Neem rustig de tijd om de tafel en plank te installeren.                                                                                                                                                                                                                                                                                                                                                                                                                                                      |
| 15              | WERKTAFEL                          |                                                                                                                                                                                                                                                                                                                                                                                                                                                                                                                                                                                                                                                                                                                                                                                                                                              |