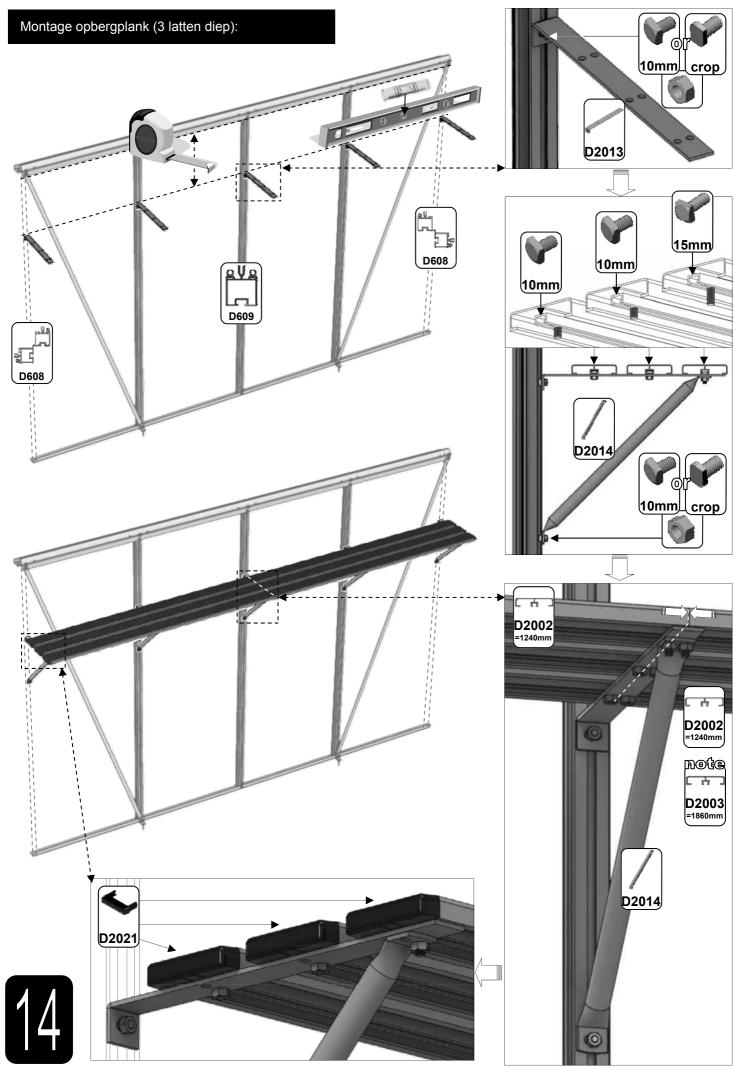

| SECTIE<br>NUMME | TITEL                              | MONTAGE SAMENVATTING: BELANGRIJKE INFORMATIE / OVERWEGINGEN                                                                                                                                                                                                                                                                                                                                                                                                                                                                                                                                                                                                                                                                                                                                                                                  |
|-----------------|------------------------------------|----------------------------------------------------------------------------------------------------------------------------------------------------------------------------------------------------------------------------------------------------------------------------------------------------------------------------------------------------------------------------------------------------------------------------------------------------------------------------------------------------------------------------------------------------------------------------------------------------------------------------------------------------------------------------------------------------------------------------------------------------------------------------------------------------------------------------------------------|
|                 | ONDERDELEN-<br>LIJST               | Monteer eerst alle wanden separaat op een vlakke schone ondergrond. Sorteer alle onderdelen en leg ze in de vorm zoals op de tekening is aangegeven. Pak niet alle bundels tegelijk uit. Zorgt dat u georganiseerd te werk gaat. Onderdelen kunnen worden geïdentificeerd aan de hand van de profielfoto's en opgegeven lengtes.                                                                                                                                                                                                                                                                                                                                                                                                                                                                                                             |
| В               | BASE/<br>FUNDERING                 | Afmetingen en aanbevelingen voor de fundering. Zorg ervoor dat uw fundering vlak en waterpas is. ledere oneffenheid komt terug in het gebouw bij het beglazen!                                                                                                                                                                                                                                                                                                                                                                                                                                                                                                                                                                                                                                                                               |
| V               | VOORBEREIDING                      | Benodigde gereedschappen o.a.: 2x steeksleutel 10mm, stanley-mes, kitspuit, kruiskopschroevendraaier, schroefmachine (niet voor bouten/moeren!), waterpas, veiligheidsbril, veiligheidshelm en handshoenen en een glaszuignap.                                                                                                                                                                                                                                                                                                                                                                                                                                                                                                                                                                                                               |
| 1               | ACHTERWAND                         | Monteer de gerubberde profielen en de diagonale schoren door middel van 10mm boutjes aan de goot en gebruik 15 mm boutjes om ze aan het onderprofiel te monteren. Let op dat u ook 22mm boutjes in de profielen schuift om later de verbindingsstukken DV100 te monteren (zie sectie 6).                                                                                                                                                                                                                                                                                                                                                                                                                                                                                                                                                     |
| 2/              | VOORWAND<br>KAPEL                  | Rubber eerst de profielen. Volg de tekeningen om de voorwand van de kapel in elkaar te zetten (doe dit op een vlakke en schone ondergrond). Zorg ervoor dat u de extra bouten heeft aangebracht die u in sectie 4 nodig heeft.                                                                                                                                                                                                                                                                                                                                                                                                                                                                                                                                                                                                               |
| 3               | ZIJWANDEN<br>HOOFDGEBOUW           | Zorg bij de zijwanden van het hoofdgebouw er opnieuw voor dat u eerst de profielen voorzien heeft van het zwarte rubber. In de hoek- en dakprofielen heeft slechts 1 kanaal rubber nodig: het kanaal waar het glas tegen aan wordt geplaatst. Volg de tekeningen om de zijwand (plat op de grond) op te bouwen. Zorg ervoor dat je de extra bouten aanbrengt die u nodig heeft in sectie 4 en 5.                                                                                                                                                                                                                                                                                                                                                                                                                                             |
| 4               | ZIJWANDEN<br>KAPEL                 | De zijkanten van de kapel (L-vormen links en rechts) bouwt u eerst op de grond op. Zorg ervoor dat de boutjes van de hoek eerst in de goot worden gestoken en schuif daar onderdeel DV363 in. Het kan zijn dat de gaatjes net niet overeen komen. In dat geval kunt u het gat in de goot iets opboren. Vergeet niet waar nodig 22mm boutjes in het profiel te schuiven zodat de sierstukken DV100 geplaatst kunnen worden op een later moment.                                                                                                                                                                                                                                                                                                                                                                                               |
| 5               | WANDEN AAN<br>ELKAAR<br>BEVESTIGEN | Bouw nu de voorgemonteerde wanden op. Het kan handig zijn om een paar ladders aan de gevel te binden om ze te ondersteunen als je niemand hebt om ze voor je vast te houden. Zodra de zijwanden en de voorwand staat, moet eerst de bakgoot tegen de muur geplaatst worden. Hiervoor adviseren wij om stempels onder de goot te zetten. Neem ruim de tijd om de goot waterpas te stellen. Laat de stempels onder de goot zitten en monteer de nokken met de dakprofielen                                                                                                                                                                                                                                                                                                                                                                     |
| 6a              | DAK HOOFD-<br>GEBOUW               | Bevestig de nok van het hoofdgebouw tussen de eindgevels. De nok kan uit meerdere delen bestaan. Ondersteun de nok door de dakspanten eraan te monteren en deze weer aan de goot te monteren. Deze spanten dragen nu de nok. Vergeet niet om 22 mm bouten die in de dakprofielen te schuiven zodat u de versiering in het dak (DV101) en bij de goot (DV100) kunt monteren.                                                                                                                                                                                                                                                                                                                                                                                                                                                                  |
|                 |                                    | Bevestig de optionele nokversiering vóór het plaatsen van het glas.                                                                                                                                                                                                                                                                                                                                                                                                                                                                                                                                                                                                                                                                                                                                                                          |
| 6b              | DAK VAN KAPEL                      | Nu de hoofdnok is bevestigd kunt u de bakgoot vastboren aan de muur. Er ontstaat al een meer solide constructie. Als alles stabiel is dan kunt u de nok van de kapel aan de kas monteren. Gebruik hierbij ook de diagonale ondersteuningen DV381. Hier moet bijna altijd iets worden opgeboord om het passend te maken. Let op dat beide zijden wel gelijk zijn. Als alle dakspanten op de kapel gemonteerd zijn, pas dan eerst de speciale glasplaten op de kapel. Soms willen de glasplaten "wippen" en ontstaat er een kier. Dan moet het frame eerst goed gesteld worden. Waar de glasplaat een kier laat zien kan de kapel bijvoorbeeld iets te laag staan. Uitzoeken en kruising meten in de kapel is noodzakelijk om uit te vinden waar de onregelmatigheid vandaan komt.                                                             |
| 7a              | DAKRAAM                            | Gebruik silicone om de glasplaat in de sponning vast te zetten. Ook zonder silicone blijft het dakraam in het profielwerk zitten. Soms komen de gaatjes niet 100% overeen bij het monteren van het dakraam. U kunt deze dan eenvoudig opboren met een 7mm boortje zodat de onderdelen alsnog in elkaar passen.                                                                                                                                                                                                                                                                                                                                                                                                                                                                                                                               |
| 7b              | RAAMDORPEL                         | Plaats de raamdorpel nadat u de glasplaat heeft geplaatst die eronder komt. Op die manier heeft u direct de juiste plek. De raamdorpel schuift iets over het glas heen.                                                                                                                                                                                                                                                                                                                                                                                                                                                                                                                                                                                                                                                                      |
| 8               | LAMELLEN-<br>RAMEN                 | De lamellenramen plaatst u tijdens het beglazen met een zwart H-profiel eronder en erboven.                                                                                                                                                                                                                                                                                                                                                                                                                                                                                                                                                                                                                                                                                                                                                  |
| 9               | BEGLAZING                          | Voor u het glas plaatst kunt u de zwarte schroeflijsten alvast rondom de kas klaarzetten. In sommige gevallen moeten de zwarte lijsten nog iets worden ingekort. Ook is het belangrijk dat de gaatjes waar de RVS schroeven doorheen gaan ook op het uiteinde zitten. Neem een 6.5mm boortje om eventueel nog een gaat je bij te boren. Leg eerst de glasplaat linksachter op het dak, dan linksachter in de zijwand en in de kopgevel linksachter. Op deze manier kunt u zien of het frame helemaal recht en haaks staat. Meestal moet er nog een en ander afgesteld worden voor u het glas in de kas kunt monteren. Na linksachter kunt u rechtsvoor erin zetten. Hierdoor weet u (zeker bij grotere kassen) dat alle glas er netjes in komt. Helemaal perfect bestaat bijna niet. In de ondergrond zit altijd wel een kleine oneffenheid. |
| 10              | DAKRAAM<br>BEVESTIGING             | Neem het voorgemonteerde dakraam en schuif deze aan de voor- of achterzijde in de nok. Vergeet niet om onderdeel D220 voor en achter het raam te plaatsen zodat het raam op zijn plek blijft.                                                                                                                                                                                                                                                                                                                                                                                                                                                                                                                                                                                                                                                |
| 11              | DEUR-<br>BEVESTIGING               | Plaats de voorgemonteerde deur inclusief kozijn en stel deze zo af dat de deur makkelijk opent en sluit. Plaats eventueel een vulplaatje onder het scharnier, als de ondergrond niet 100% waterpas of vlak is.                                                                                                                                                                                                                                                                                                                                                                                                                                                                                                                                                                                                                               |
| 12              | VERANKERING                        | Nu de kas volledig is afgemonteerd en het glas in de sponningen is geplaats kunt u de kas verankeren aan de ondergrond.                                                                                                                                                                                                                                                                                                                                                                                                                                                                                                                                                                                                                                                                                                                      |
| 13              | AFWERKING                          | Als laatste kunt u de regenpijpen monteren. Kit e.e.a. goed af om lekkage te voorkomen.                                                                                                                                                                                                                                                                                                                                                                                                                                                                                                                                                                                                                                                                                                                                                      |
| 14              | OPTIONELE OPBERGPLANK OPTIONELE    | Robinsons opbergplanken en werktafels zijn een efficiente en integrale oplossing. Let op dat het monteren tijdrovend is. U kunt bij het voorbereiden van de kas boutjes en moertjes in de profielen schuiven zodat u het gebruik van hamerkopbouten voorkomt. Met de vierkante boutjes is het monteren een stuk gemakkelijker. Neem rustig de tijd om de tafel en plank te installeren.                                                                                                                                                                                                                                                                                                                                                                                                                                                      |
| 15              | WERKTAFEL                          |                                                                                                                                                                                                                                                                                                                                                                                                                                                                                                                                                                                                                                                                                                                                                                                                                                              |