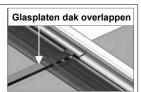

## **BELANGRIJK**:

Op het dak overlappen de kleinere bovenste glasplaten de lagere glasplaten met ongeveer 5-10mm.

Ш

| Part No            |     | Quantity |
|--------------------|-----|----------|
| D522               | 2 4 | 10       |
| SYBOLM6<br>X11CROP |     | 20       |
| SYNUTM6            | 6   | 20       |