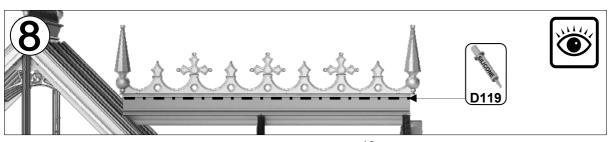

| SECTIE<br>NUMME | TITEL                              | MONTAGE SAMENVATTING: BELANGRIJKE INFORMATIE / OVERWEGINGEN                                                                                                                                                                                                                                                                                                                                                                                                                                                                                                                                                                                                                                                                                                                                                                                  |
|-----------------|------------------------------------|----------------------------------------------------------------------------------------------------------------------------------------------------------------------------------------------------------------------------------------------------------------------------------------------------------------------------------------------------------------------------------------------------------------------------------------------------------------------------------------------------------------------------------------------------------------------------------------------------------------------------------------------------------------------------------------------------------------------------------------------------------------------------------------------------------------------------------------------|
|                 | ONDERDELEN-<br>LIJST               | Monteer eerst alle wanden separaat op een vlakke schone ondergrond. Sorteer alle onderdelen en leg ze in de vorm zoals op de tekening is aangegeven. Pak niet alle bundels tegelijk uit. Zorgt dat u georganiseerd te werk gaat. Onderdelen kunnen worden geïdentificeerd aan de hand van de profielfoto's en opgegeven lengtes.                                                                                                                                                                                                                                                                                                                                                                                                                                                                                                             |
| В               | BASE/<br>FUNDERING                 | Afmetingen en aanbevelingen voor de fundering. Zorg ervoor dat uw fundering vlak en waterpas is. ledere oneffenheid komt terug in het gebouw bij het beglazen!                                                                                                                                                                                                                                                                                                                                                                                                                                                                                                                                                                                                                                                                               |
| V               | VOORBEREIDING                      | Benodigde gereedschappen o.a.: 2x steeksleutel 10mm, stanley-mes, kitspuit, kruiskopschroevendraaier, schroefmachine (niet voor bouten/moeren!), waterpas, veiligheidsbril, veiligheidshelm en handshoenen en een glaszuignap.                                                                                                                                                                                                                                                                                                                                                                                                                                                                                                                                                                                                               |
| 1               | ACHTERWAND                         | Monteer de gerubberde profielen en de diagonale schoren door middel van 10mm boutjes aan de goot en gebruik 15 mm boutjes om ze aan het onderprofiel te monteren. Let op dat u ook 22mm boutjes in de profielen schuift om later de verbindingsstukken DV100 te monteren (zie sectie 6).                                                                                                                                                                                                                                                                                                                                                                                                                                                                                                                                                     |
| 2/              | VOORWAND<br>KAPEL                  | Rubber eerst de profielen. Volg de tekeningen om de voorwand van de kapel in elkaar te zetten (doe dit op een vlakke en schone ondergrond). Zorg ervoor dat u de extra bouten heeft aangebracht die u in sectie 4 nodig heeft.                                                                                                                                                                                                                                                                                                                                                                                                                                                                                                                                                                                                               |
| 3               | ZIJWANDEN<br>HOOFDGEBOUW           | Zorg bij de zijwanden van het hoofdgebouw er opnieuw voor dat u eerst de profielen voorzien heeft van het zwarte rubber. In de hoek- en dakprofielen heeft slechts 1 kanaal rubber nodig: het kanaal waar het glas tegen aan wordt geplaatst. Volg de tekeningen om de zijwand (plat op de grond) op te bouwen. Zorg ervoor dat je de extra bouten aanbrengt die u nodig heeft in sectie 4 en 5.                                                                                                                                                                                                                                                                                                                                                                                                                                             |
| 4               | ZIJWANDEN<br>KAPEL                 | De zijkanten van de kapel (L-vormen links en rechts) bouwt u eerst op de grond op. Zorg ervoor dat de boutjes van de hoek eerst in de goot worden gestoken en schuif daar onderdeel DV363 in. Het kan zijn dat de gaatjes net niet overeen komen. In dat geval kunt u het gat in de goot iets opboren. Vergeet niet waar nodig 22mm boutjes in het profiel te schuiven zodat de sierstukken DV100 geplaatst kunnen worden op een later moment.                                                                                                                                                                                                                                                                                                                                                                                               |
| 5               | WANDEN AAN<br>ELKAAR<br>BEVESTIGEN | Bouw nu de voorgemonteerde wanden op. Het kan handig zijn om een paar ladders aan de gevel te binden om ze te ondersteunen als je niemand hebt om ze voor je vast te houden. Zodra de zijwanden en de voorwand staat, moet eerst de bakgoot tegen de muur geplaatst worden. Hiervoor adviseren wij om stempels onder de goot te zetten. Neem ruim de tijd om de goot waterpas te stellen. Laat de stempels onder de goot zitten en monteer de nokken met de dakprofielen                                                                                                                                                                                                                                                                                                                                                                     |
| 6a              | DAK HOOFD-<br>GEBOUW               | Bevestig de nok van het hoofdgebouw tussen de eindgevels. De nok kan uit meerdere delen bestaan. Ondersteun de nok door de dakspanten eraan te monteren en deze weer aan de goot te monteren. Deze spanten dragen nu de nok. Vergeet niet om 22 mm bouten die in de dakprofielen te schuiven zodat u de versiering in het dak (DV101) en bij de goot (DV100) kunt monteren.                                                                                                                                                                                                                                                                                                                                                                                                                                                                  |
|                 |                                    | Bevestig de optionele nokversiering vóór het plaatsen van het glas.                                                                                                                                                                                                                                                                                                                                                                                                                                                                                                                                                                                                                                                                                                                                                                          |
| 6b              | DAK VAN KAPEL                      | Nu de hoofdnok is bevestigd kunt u de bakgoot vastboren aan de muur. Er ontstaat al een meer solide constructie. Als alles stabiel is dan kunt u de nok van de kapel aan de kas monteren. Gebruik hierbij ook de diagonale ondersteuningen DV381. Hier moet bijna altijd iets worden opgeboord om het passend te maken. Let op dat beide zijden wel gelijk zijn. Als alle dakspanten op de kapel gemonteerd zijn, pas dan eerst de speciale glasplaten op de kapel. Soms willen de glasplaten "wippen" en ontstaat er een kier. Dan moet het frame eerst goed gesteld worden. Waar de glasplaat een kier laat zien kan de kapel bijvoorbeeld iets te laag staan. Uitzoeken en kruising meten in de kapel is noodzakelijk om uit te vinden waar de onregelmatigheid vandaan komt.                                                             |
| 7a              | DAKRAAM                            | Gebruik silicone om de glasplaat in de sponning vast te zetten. Ook zonder silicone blijft het dakraam in het profielwerk zitten. Soms komen de gaatjes niet 100% overeen bij het monteren van het dakraam. U kunt deze dan eenvoudig opboren met een 7mm boortje zodat de onderdelen alsnog in elkaar passen.                                                                                                                                                                                                                                                                                                                                                                                                                                                                                                                               |
| 7b              | RAAMDORPEL                         | Plaats de raamdorpel nadat u de glasplaat heeft geplaatst die eronder komt. Op die manier heeft u direct de juiste plek. De raamdorpel schuift iets over het glas heen.                                                                                                                                                                                                                                                                                                                                                                                                                                                                                                                                                                                                                                                                      |
| 8               | LAMELLEN-<br>RAMEN                 | De lamellenramen plaatst u tijdens het beglazen met een zwart H-profiel eronder en erboven.                                                                                                                                                                                                                                                                                                                                                                                                                                                                                                                                                                                                                                                                                                                                                  |
| 9               | BEGLAZING                          | Voor u het glas plaatst kunt u de zwarte schroeflijsten alvast rondom de kas klaarzetten. In sommige gevallen moeten de zwarte lijsten nog iets worden ingekort. Ook is het belangrijk dat de gaatjes waar de RVS schroeven doorheen gaan ook op het uiteinde zitten. Neem een 6.5mm boortje om eventueel nog een gaat je bij te boren. Leg eerst de glasplaat linksachter op het dak, dan linksachter in de zijwand en in de kopgevel linksachter. Op deze manier kunt u zien of het frame helemaal recht en haaks staat. Meestal moet er nog een en ander afgesteld worden voor u het glas in de kas kunt monteren. Na linksachter kunt u rechtsvoor erin zetten. Hierdoor weet u (zeker bij grotere kassen) dat alle glas er netjes in komt. Helemaal perfect bestaat bijna niet. In de ondergrond zit altijd wel een kleine oneffenheid. |
| 10              | DAKRAAM<br>BEVESTIGING             | Neem het voorgemonteerde dakraam en schuif deze aan de voor- of achterzijde in de nok. Vergeet niet om onderdeel D220 voor en achter het raam te plaatsen zodat het raam op zijn plek blijft.                                                                                                                                                                                                                                                                                                                                                                                                                                                                                                                                                                                                                                                |
| 11              | DEUR-<br>BEVESTIGING               | Plaats de voorgemonteerde deur inclusief kozijn en stel deze zo af dat de deur makkelijk opent en sluit. Plaats eventueel een vulplaatje onder het scharnier, als de ondergrond niet 100% waterpas of vlak is.                                                                                                                                                                                                                                                                                                                                                                                                                                                                                                                                                                                                                               |
| 12              | VERANKERING                        | Nu de kas volledig is afgemonteerd en het glas in de sponningen is geplaats kunt u de kas verankeren aan de ondergrond.                                                                                                                                                                                                                                                                                                                                                                                                                                                                                                                                                                                                                                                                                                                      |
| 13              | AFWERKING                          | Als laatste kunt u de regenpijpen monteren. Kit e.e.a. goed af om lekkage te voorkomen.                                                                                                                                                                                                                                                                                                                                                                                                                                                                                                                                                                                                                                                                                                                                                      |
| 14              | OPTIONELE OPBERGPLANK OPTIONELE    | Robinsons opbergplanken en werktafels zijn een efficiente en integrale oplossing. Let op dat het monteren tijdrovend is. U kunt bij het voorbereiden van de kas boutjes en moertjes in de profielen schuiven zodat u het gebruik van hamerkopbouten voorkomt. Met de vierkante boutjes is het monteren een stuk gemakkelijker. Neem rustig de tijd om de tafel en plank te installeren.                                                                                                                                                                                                                                                                                                                                                                                                                                                      |
| 15              | WERKTAFEL                          |                                                                                                                                                                                                                                                                                                                                                                                                                                                                                                                                                                                                                                                                                                                                                                                                                                              |

**(5x12)** 

Lijm de nokversiering met een lijmkit vast op de nok. Vrijwel altijd dient u een stuk af te zagen. Gebruik hiervoor een ijzerzaag. De eindstukken worden met kleine schroefjes vast gezet en ook deze kunt u het beste van onder af vast lijmen.