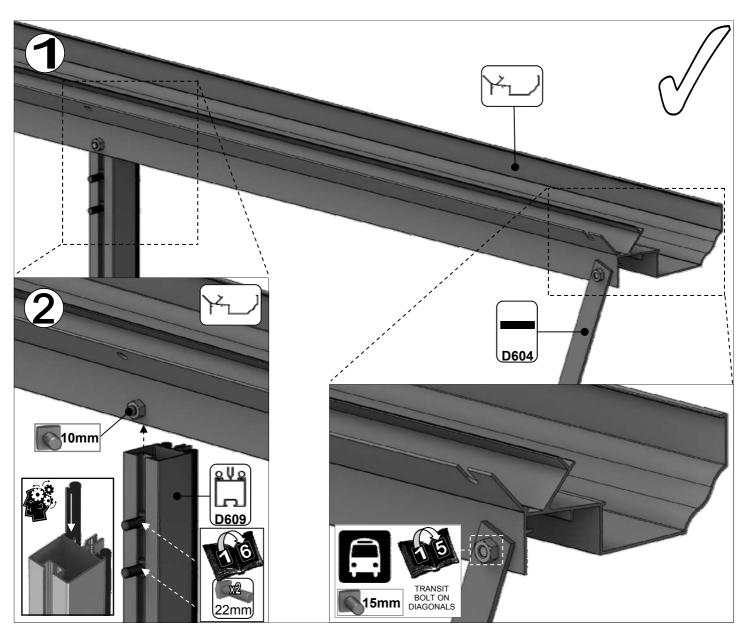

| SECTIE<br>NUMME | TITEL                              | MONTAGE SAMENVATTING: BELANGRIJKE INFORMATIE / OVERWEGINGEN                                                                                                                                                                                                                                                                                                                                                                                                                                                                                                                                                                                                                                                                                                                                                                                  |
|-----------------|------------------------------------|----------------------------------------------------------------------------------------------------------------------------------------------------------------------------------------------------------------------------------------------------------------------------------------------------------------------------------------------------------------------------------------------------------------------------------------------------------------------------------------------------------------------------------------------------------------------------------------------------------------------------------------------------------------------------------------------------------------------------------------------------------------------------------------------------------------------------------------------|
|                 | ONDERDELEN-<br>LIJST               | Monteer eerst alle wanden separaat op een vlakke schone ondergrond. Sorteer alle onderdelen en leg ze in de vorm zoals op de tekening is aangegeven. Pak niet alle bundels tegelijk uit. Zorgt dat u georganiseerd te werk gaat. Onderdelen kunnen worden geïdentificeerd aan de hand van de profielfoto's en opgegeven lengtes.                                                                                                                                                                                                                                                                                                                                                                                                                                                                                                             |
| В               | BASE/<br>FUNDERING                 | Afmetingen en aanbevelingen voor de fundering. Zorg ervoor dat uw fundering vlak en waterpas is. ledere oneffenheid komt terug in het gebouw bij het beglazen!                                                                                                                                                                                                                                                                                                                                                                                                                                                                                                                                                                                                                                                                               |
| V               | VOORBEREIDING                      | Benodigde gereedschappen o.a.: 2x steeksleutel 10mm, stanley-mes, kitspuit, kruiskopschroevendraaier, schroefmachine (niet voor bouten/moeren!), waterpas, veiligheidsbril, veiligheidshelm en handshoenen en een glaszuignap.                                                                                                                                                                                                                                                                                                                                                                                                                                                                                                                                                                                                               |
| 1               | ACHTERWAND                         | Monteer de gerubberde profielen en de diagonale schoren door middel van 10mm boutjes aan de goot en gebruik 15 mm boutjes om ze aan het onderprofiel te monteren. Let op dat u ook 22mm boutjes in de profielen schuift om later de verbindingsstukken DV100 te monteren (zie sectie 6).                                                                                                                                                                                                                                                                                                                                                                                                                                                                                                                                                     |
| 2/              | VOORWAND<br>KAPEL                  | Rubber eerst de profielen. Volg de tekeningen om de voorwand van de kapel in elkaar te zetten (doe dit op een vlakke en schone ondergrond). Zorg ervoor dat u de extra bouten heeft aangebracht die u in sectie 4 nodig heeft.                                                                                                                                                                                                                                                                                                                                                                                                                                                                                                                                                                                                               |
| 3               | ZIJWANDEN<br>HOOFDGEBOUW           | Zorg bij de zijwanden van het hoofdgebouw er opnieuw voor dat u eerst de profielen voorzien heeft van het zwarte rubber. In de hoek- en dakprofielen heeft slechts 1 kanaal rubber nodig: het kanaal waar het glas tegen aan wordt geplaatst. Volg de tekeningen om de zijwand (plat op de grond) op te bouwen. Zorg ervoor dat je de extra bouten aanbrengt die u nodig heeft in sectie 4 en 5.                                                                                                                                                                                                                                                                                                                                                                                                                                             |
| 4               | ZIJWANDEN<br>KAPEL                 | De zijkanten van de kapel (L-vormen links en rechts) bouwt u eerst op de grond op. Zorg ervoor dat de boutjes van de hoek eerst in de goot worden gestoken en schuif daar onderdeel DV363 in. Het kan zijn dat de gaatjes net niet overeen komen. In dat geval kunt u het gat in de goot iets opboren. Vergeet niet waar nodig 22mm boutjes in het profiel te schuiven zodat de sierstukken DV100 geplaatst kunnen worden op een later moment.                                                                                                                                                                                                                                                                                                                                                                                               |
| 5               | WANDEN AAN<br>ELKAAR<br>BEVESTIGEN | Bouw nu de voorgemonteerde wanden op. Het kan handig zijn om een paar ladders aan de gevel te binden om ze te ondersteunen als je niemand hebt om ze voor je vast te houden. Zodra de zijwanden en de voorwand staat, moet eerst de bakgoot tegen de muur geplaatst worden. Hiervoor adviseren wij om stempels onder de goot te zetten. Neem ruim de tijd om de goot waterpas te stellen. Laat de stempels onder de goot zitten en monteer de nokken met de dakprofielen                                                                                                                                                                                                                                                                                                                                                                     |
| 6a              | DAK HOOFD-<br>GEBOUW               | Bevestig de nok van het hoofdgebouw tussen de eindgevels. De nok kan uit meerdere delen bestaan. Ondersteun de nok door de dakspanten eraan te monteren en deze weer aan de goot te monteren. Deze spanten dragen nu de nok. Vergeet niet om 22 mm bouten die in de dakprofielen te schuiven zodat u de versiering in het dak (DV101) en bij de goot (DV100) kunt monteren.                                                                                                                                                                                                                                                                                                                                                                                                                                                                  |
|                 |                                    | Bevestig de optionele nokversiering vóór het plaatsen van het glas.                                                                                                                                                                                                                                                                                                                                                                                                                                                                                                                                                                                                                                                                                                                                                                          |
| 6b              | DAK VAN KAPEL                      | Nu de hoofdnok is bevestigd kunt u de bakgoot vastboren aan de muur. Er ontstaat al een meer solide constructie. Als alles stabiel is dan kunt u de nok van de kapel aan de kas monteren. Gebruik hierbij ook de diagonale ondersteuningen DV381. Hier moet bijna altijd iets worden opgeboord om het passend te maken. Let op dat beide zijden wel gelijk zijn. Als alle dakspanten op de kapel gemonteerd zijn, pas dan eerst de speciale glasplaten op de kapel. Soms willen de glasplaten "wippen" en ontstaat er een kier. Dan moet het frame eerst goed gesteld worden. Waar de glasplaat een kier laat zien kan de kapel bijvoorbeeld iets te laag staan. Uitzoeken en kruising meten in de kapel is noodzakelijk om uit te vinden waar de onregelmatigheid vandaan komt.                                                             |
| 7a              | DAKRAAM                            | Gebruik silicone om de glasplaat in de sponning vast te zetten. Ook zonder silicone blijft het dakraam in het profielwerk zitten. Soms komen de gaatjes niet 100% overeen bij het monteren van het dakraam. U kunt deze dan eenvoudig opboren met een 7mm boortje zodat de onderdelen alsnog in elkaar passen.                                                                                                                                                                                                                                                                                                                                                                                                                                                                                                                               |
| 7b              | RAAMDORPEL                         | Plaats de raamdorpel nadat u de glasplaat heeft geplaatst die eronder komt. Op die manier heeft u direct de juiste plek. De raamdorpel schuift iets over het glas heen.                                                                                                                                                                                                                                                                                                                                                                                                                                                                                                                                                                                                                                                                      |
| 8               | LAMELLEN-<br>RAMEN                 | De lamellenramen plaatst u tijdens het beglazen met een zwart H-profiel eronder en erboven.                                                                                                                                                                                                                                                                                                                                                                                                                                                                                                                                                                                                                                                                                                                                                  |
| 9               | BEGLAZING                          | Voor u het glas plaatst kunt u de zwarte schroeflijsten alvast rondom de kas klaarzetten. In sommige gevallen moeten de zwarte lijsten nog iets worden ingekort. Ook is het belangrijk dat de gaatjes waar de RVS schroeven doorheen gaan ook op het uiteinde zitten. Neem een 6.5mm boortje om eventueel nog een gaat je bij te boren. Leg eerst de glasplaat linksachter op het dak, dan linksachter in de zijwand en in de kopgevel linksachter. Op deze manier kunt u zien of het frame helemaal recht en haaks staat. Meestal moet er nog een en ander afgesteld worden voor u het glas in de kas kunt monteren. Na linksachter kunt u rechtsvoor erin zetten. Hierdoor weet u (zeker bij grotere kassen) dat alle glas er netjes in komt. Helemaal perfect bestaat bijna niet. In de ondergrond zit altijd wel een kleine oneffenheid. |
| 10              | DAKRAAM<br>BEVESTIGING             | Neem het voorgemonteerde dakraam en schuif deze aan de voor- of achterzijde in de nok. Vergeet niet om onderdeel D220 voor en achter het raam te plaatsen zodat het raam op zijn plek blijft.                                                                                                                                                                                                                                                                                                                                                                                                                                                                                                                                                                                                                                                |
| 11              | DEUR-<br>BEVESTIGING               | Plaats de voorgemonteerde deur inclusief kozijn en stel deze zo af dat de deur makkelijk opent en sluit. Plaats eventueel een vulplaatje onder het scharnier, als de ondergrond niet 100% waterpas of vlak is.                                                                                                                                                                                                                                                                                                                                                                                                                                                                                                                                                                                                                               |
| 12              | VERANKERING                        | Nu de kas volledig is afgemonteerd en het glas in de sponningen is geplaats kunt u de kas verankeren aan de ondergrond.                                                                                                                                                                                                                                                                                                                                                                                                                                                                                                                                                                                                                                                                                                                      |
| 13              | AFWERKING                          | Als laatste kunt u de regenpijpen monteren. Kit e.e.a. goed af om lekkage te voorkomen.                                                                                                                                                                                                                                                                                                                                                                                                                                                                                                                                                                                                                                                                                                                                                      |
| 14              | OPTIONELE OPBERGPLANK OPTIONELE    | Robinsons opbergplanken en werktafels zijn een efficiente en integrale oplossing. Let op dat het monteren tijdrovend is. U kunt bij het voorbereiden van de kas boutjes en moertjes in de profielen schuiven zodat u het gebruik van hamerkopbouten voorkomt. Met de vierkante boutjes is het monteren een stuk gemakkelijker. Neem rustig de tijd om de tafel en plank te installeren.                                                                                                                                                                                                                                                                                                                                                                                                                                                      |
| 15              | WERKTAFEL                          |                                                                                                                                                                                                                                                                                                                                                                                                                                                                                                                                                                                                                                                                                                                                                                                                                                              |