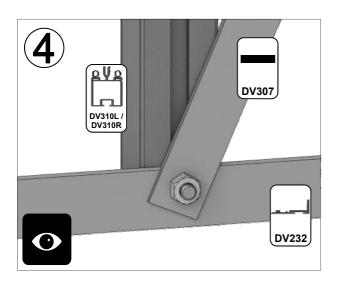

# VOORBEELD

| ZIJWANDEN HOOFDGEBOUW |      |          |  |  |
|-----------------------|------|----------|--|--|
| Part No               | mm   | Quantity |  |  |
| DV066L                | 1505 | 2        |  |  |
| DV066R                | 1505 | 2        |  |  |
| D608                  | 1160 | 4        |  |  |
| DV232                 | 3548 | 2        |  |  |
| DV252L                | 2451 | 2        |  |  |
| DV252R                | 2451 | 2        |  |  |
| DV259                 | 2879 | 2        |  |  |
| DV274                 | 3402 | 2        |  |  |
| DV307                 | 1350 | 4        |  |  |
| DV310L                | 1972 | 2        |  |  |
| DV310R                | 1972 | 2        |  |  |
| DV312L                | 2438 | 2        |  |  |
| DV312R                | 2438 | 2        |  |  |

| Ref Part No. |  | Size<br>(mm) |  |
|--------------|--|--------------|--|
|--------------|--|--------------|--|

|   |        |      | 1            |    |
|---|--------|------|--------------|----|
|   | DV232  |      | 3548         | 2  |
|   | D608   |      | 1160         | 4  |
|   | DV066L | ولام |              | 2  |
|   | DV066R |      | 1505         | 2  |
|   | DV310L | ملام |              | 2  |
|   | DV310R | لیا  | 1972         | 2  |
|   | DV312L | ملام | 0.400        | 2  |
|   | DV312R | لما  | 2438         | 2  |
| 3 | DV259  |      | 2879         | 2  |
|   | DV274  |      | 3402         | 2  |
|   | DV307  |      | 1350         | 4  |
|   | DV252L | H    | 0.454        | 2  |
|   | DV252R |      | 2451         | 2  |
|   | DV104  |      | N/A          | 4  |
|   | DV105  |      | N/A          | 2  |
|   | RUBBER | Q    | 1000<br>(1m) | 72 |
|   | D174   | 6    | N/A          | 14 |