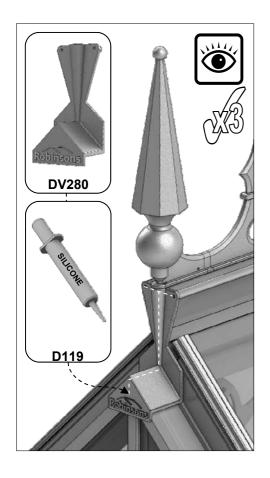

**(5x12)** 

Lijm de nokversiering met een lijmkit vast op de nok. Vrijwel altijd dient u een stuk af te zagen. Gebruik hiervoor een ijzerzaag. De eindstukken worden met kleine schroefjes vast gezet en ook deze kunt u het beste van onder af vast lijmen.