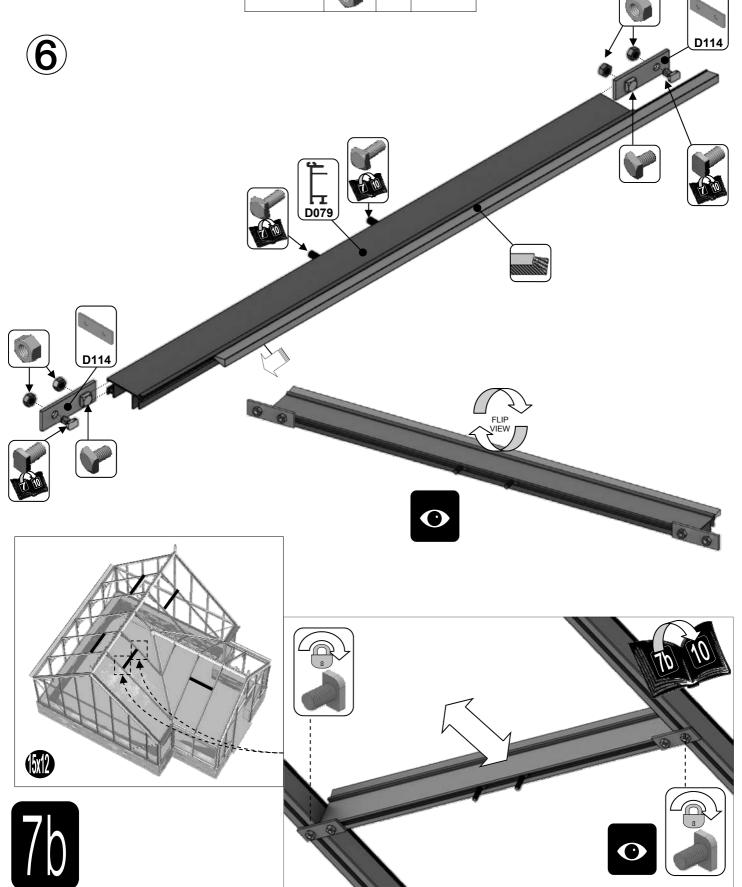

| SECTIE<br>NUMME | TITEL                              | MONTAGE SAMENVATTING: BELANGRIJKE INFORMATIE / OVERWEGINGEN                                                                                                                                                                                                                                                                                                                                                                                                                                                                                                                                                                                                                                                                                                                                                                                  |
|-----------------|------------------------------------|----------------------------------------------------------------------------------------------------------------------------------------------------------------------------------------------------------------------------------------------------------------------------------------------------------------------------------------------------------------------------------------------------------------------------------------------------------------------------------------------------------------------------------------------------------------------------------------------------------------------------------------------------------------------------------------------------------------------------------------------------------------------------------------------------------------------------------------------|
|                 | ONDERDELEN-<br>LIJST               | Monteer eerst alle wanden separaat op een vlakke schone ondergrond. Sorteer alle onderdelen en leg ze in de vorm zoals op de tekening is aangegeven. Pak niet alle bundels tegelijk uit. Zorgt dat u georganiseerd te werk gaat. Onderdelen kunnen worden geïdentificeerd aan de hand van de profielfoto's en opgegeven lengtes.                                                                                                                                                                                                                                                                                                                                                                                                                                                                                                             |
| В               | BASE/<br>FUNDERING                 | Afmetingen en aanbevelingen voor de fundering. Zorg ervoor dat uw fundering vlak en waterpas is. ledere oneffenheid komt terug in het gebouw bij het beglazen!                                                                                                                                                                                                                                                                                                                                                                                                                                                                                                                                                                                                                                                                               |
| V               | VOORBEREIDING                      | Benodigde gereedschappen o.a.: 2x steeksleutel 10mm, stanley-mes, kitspuit, kruiskopschroevendraaier, schroefmachine (niet voor bouten/moeren!), waterpas, veiligheidsbril, veiligheidshelm en handshoenen en een glaszuignap.                                                                                                                                                                                                                                                                                                                                                                                                                                                                                                                                                                                                               |
| 1               | ACHTERWAND                         | Monteer de gerubberde profielen en de diagonale schoren door middel van 10mm boutjes aan de goot en gebruik 15 mm boutjes om ze aan het onderprofiel te monteren. Let op dat u ook 22mm boutjes in de profielen schuift om later de verbindingsstukken DV100 te monteren (zie sectie 6).                                                                                                                                                                                                                                                                                                                                                                                                                                                                                                                                                     |
| 2/              | VOORWAND<br>KAPEL                  | Rubber eerst de profielen. Volg de tekeningen om de voorwand van de kapel in elkaar te zetten (doe dit op een vlakke en schone ondergrond). Zorg ervoor dat u de extra bouten heeft aangebracht die u in sectie 4 nodig heeft.                                                                                                                                                                                                                                                                                                                                                                                                                                                                                                                                                                                                               |
| 3               | ZIJWANDEN<br>HOOFDGEBOUW           | Zorg bij de zijwanden van het hoofdgebouw er opnieuw voor dat u eerst de profielen voorzien heeft van het zwarte rubber. In de hoek- en dakprofielen heeft slechts 1 kanaal rubber nodig: het kanaal waar het glas tegen aan wordt geplaatst. Volg de tekeningen om de zijwand (plat op de grond) op te bouwen. Zorg ervoor dat je de extra bouten aanbrengt die u nodig heeft in sectie 4 en 5.                                                                                                                                                                                                                                                                                                                                                                                                                                             |
| 4               | ZIJWANDEN<br>KAPEL                 | De zijkanten van de kapel (L-vormen links en rechts) bouwt u eerst op de grond op. Zorg ervoor dat de boutjes van de hoek eerst in de goot worden gestoken en schuif daar onderdeel DV363 in. Het kan zijn dat de gaatjes net niet overeen komen. In dat geval kunt u het gat in de goot iets opboren. Vergeet niet waar nodig 22mm boutjes in het profiel te schuiven zodat de sierstukken DV100 geplaatst kunnen worden op een later moment.                                                                                                                                                                                                                                                                                                                                                                                               |
| 5               | WANDEN AAN<br>ELKAAR<br>BEVESTIGEN | Bouw nu de voorgemonteerde wanden op. Het kan handig zijn om een paar ladders aan de gevel te binden om ze te ondersteunen als je niemand hebt om ze voor je vast te houden. Zodra de zijwanden en de voorwand staat, moet eerst de bakgoot tegen de muur geplaatst worden. Hiervoor adviseren wij om stempels onder de goot te zetten. Neem ruim de tijd om de goot waterpas te stellen. Laat de stempels onder de goot zitten en monteer de nokken met de dakprofielen                                                                                                                                                                                                                                                                                                                                                                     |
| 6a              | DAK HOOFD-<br>GEBOUW               | Bevestig de nok van het hoofdgebouw tussen de eindgevels. De nok kan uit meerdere delen bestaan. Ondersteun de nok door de dakspanten eraan te monteren en deze weer aan de goot te monteren. Deze spanten dragen nu de nok. Vergeet niet om 22 mm bouten die in de dakprofielen te schuiven zodat u de versiering in het dak (DV101) en bij de goot (DV100) kunt monteren.                                                                                                                                                                                                                                                                                                                                                                                                                                                                  |
|                 |                                    | Bevestig de optionele nokversiering vóór het plaatsen van het glas.                                                                                                                                                                                                                                                                                                                                                                                                                                                                                                                                                                                                                                                                                                                                                                          |
| 6b              | DAK VAN KAPEL                      | Nu de hoofdnok is bevestigd kunt u de bakgoot vastboren aan de muur. Er ontstaat al een meer solide constructie. Als alles stabiel is dan kunt u de nok van de kapel aan de kas monteren. Gebruik hierbij ook de diagonale ondersteuningen DV381. Hier moet bijna altijd iets worden opgeboord om het passend te maken. Let op dat beide zijden wel gelijk zijn. Als alle dakspanten op de kapel gemonteerd zijn, pas dan eerst de speciale glasplaten op de kapel. Soms willen de glasplaten "wippen" en ontstaat er een kier. Dan moet het frame eerst goed gesteld worden. Waar de glasplaat een kier laat zien kan de kapel bijvoorbeeld iets te laag staan. Uitzoeken en kruising meten in de kapel is noodzakelijk om uit te vinden waar de onregelmatigheid vandaan komt.                                                             |
| 7a              | DAKRAAM                            | Gebruik silicone om de glasplaat in de sponning vast te zetten. Ook zonder silicone blijft het dakraam in het profielwerk zitten. Soms komen de gaatjes niet 100% overeen bij het monteren van het dakraam. U kunt deze dan eenvoudig opboren met een 7mm boortje zodat de onderdelen alsnog in elkaar passen.                                                                                                                                                                                                                                                                                                                                                                                                                                                                                                                               |
| 7b              | RAAMDORPEL                         | Plaats de raamdorpel nadat u de glasplaat heeft geplaatst die eronder komt. Op die manier heeft u direct de juiste plek. De raamdorpel schuift iets over het glas heen.                                                                                                                                                                                                                                                                                                                                                                                                                                                                                                                                                                                                                                                                      |
| 8               | LAMELLEN-<br>RAMEN                 | De lamellenramen plaatst u tijdens het beglazen met een zwart H-profiel eronder en erboven.                                                                                                                                                                                                                                                                                                                                                                                                                                                                                                                                                                                                                                                                                                                                                  |
| 9               | BEGLAZING                          | Voor u het glas plaatst kunt u de zwarte schroeflijsten alvast rondom de kas klaarzetten. In sommige gevallen moeten de zwarte lijsten nog iets worden ingekort. Ook is het belangrijk dat de gaatjes waar de RVS schroeven doorheen gaan ook op het uiteinde zitten. Neem een 6.5mm boortje om eventueel nog een gaat je bij te boren. Leg eerst de glasplaat linksachter op het dak, dan linksachter in de zijwand en in de kopgevel linksachter. Op deze manier kunt u zien of het frame helemaal recht en haaks staat. Meestal moet er nog een en ander afgesteld worden voor u het glas in de kas kunt monteren. Na linksachter kunt u rechtsvoor erin zetten. Hierdoor weet u (zeker bij grotere kassen) dat alle glas er netjes in komt. Helemaal perfect bestaat bijna niet. In de ondergrond zit altijd wel een kleine oneffenheid. |
| 10              | DAKRAAM<br>BEVESTIGING             | Neem het voorgemonteerde dakraam en schuif deze aan de voor- of achterzijde in de nok. Vergeet niet om onderdeel D220 voor en achter het raam te plaatsen zodat het raam op zijn plek blijft.                                                                                                                                                                                                                                                                                                                                                                                                                                                                                                                                                                                                                                                |
| 11              | DEUR-<br>BEVESTIGING               | Plaats de voorgemonteerde deur inclusief kozijn en stel deze zo af dat de deur makkelijk opent en sluit. Plaats eventueel een vulplaatje onder het scharnier, als de ondergrond niet 100% waterpas of vlak is.                                                                                                                                                                                                                                                                                                                                                                                                                                                                                                                                                                                                                               |
| 12              | VERANKERING                        | Nu de kas volledig is afgemonteerd en het glas in de sponningen is geplaats kunt u de kas verankeren aan de ondergrond.                                                                                                                                                                                                                                                                                                                                                                                                                                                                                                                                                                                                                                                                                                                      |
| 13              | AFWERKING                          | Als laatste kunt u de regenpijpen monteren. Kit e.e.a. goed af om lekkage te voorkomen.                                                                                                                                                                                                                                                                                                                                                                                                                                                                                                                                                                                                                                                                                                                                                      |
| 14              | OPTIONELE OPBERGPLANK OPTIONELE    | Robinsons opbergplanken en werktafels zijn een efficiente en integrale oplossing. Let op dat het monteren tijdrovend is. U kunt bij het voorbereiden van de kas boutjes en moertjes in de profielen schuiven zodat u het gebruik van hamerkopbouten voorkomt. Met de vierkante boutjes is het monteren een stuk gemakkelijker. Neem rustig de tijd om de tafel en plank te installeren.                                                                                                                                                                                                                                                                                                                                                                                                                                                      |
| 15              | WERKTAFEL                          |                                                                                                                                                                                                                                                                                                                                                                                                                                                                                                                                                                                                                                                                                                                                                                                                                                              |

**(5x12)** 

Lijm de nokversiering met een lijmkit vast op de nok. Vrijwel altijd dient u een stuk af te zagen. Gebruik hiervoor een ijzerzaag. De eindstukken worden met kleine schroefjes vast gezet en ook deze kunt u het beste van onder af vast lijmen.

BELANGRIJK: De goten van de kapel zijn onderdelen die gelast zijn om lekken te voorkomen. Het gatenpatroon kan licht afwijken waardoor u een kleine aanpassing nodig kan zijn om de onderdelen DV363 en DV379 passend te krijgen. Gebruik een 8mm staalboor om de gaten iets op te boren zodat u meer ruimte heeft om de onderdelen passend te krijgen.