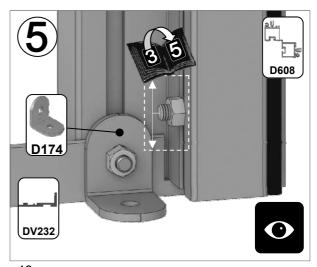

# VOORBEELD

| ZIJWANDEN HOOFDGEBOUW |      |          |  |  |
|-----------------------|------|----------|--|--|
| Part No               | mm   | Quantity |  |  |
| DV066L                | 1505 | 2        |  |  |
| DV066R                | 1505 | 2        |  |  |
| D608                  | 1160 | 4        |  |  |
| DV232                 | 3548 | 2        |  |  |
| DV252L                | 2451 | 2        |  |  |
| DV252R                | 2451 | 2        |  |  |
| DV259                 | 2879 | 2        |  |  |
| DV274                 | 3402 | 2        |  |  |
| DV307                 | 1350 | 4        |  |  |
| DV310L                | 1972 | 2        |  |  |
| DV310R                | 1972 | 2        |  |  |
| DV312L                | 2438 | 2        |  |  |
| DV312R                | 2438 | 2        |  |  |

| Ref Part No. |  | Size<br>(mm) |  |
|--------------|--|--------------|--|
|--------------|--|--------------|--|

|   |        |      | 1            |    |
|---|--------|------|--------------|----|
|   | DV232  |      | 3548         | 2  |
|   | D608   |      | 1160         | 4  |
|   | DV066L | ولام |              | 2  |
|   | DV066R |      | 1505         | 2  |
|   | DV310L | ملام |              | 2  |
|   | DV310R | لیا  | 1972         | 2  |
|   | DV312L | ملام | 0.400        | 2  |
|   | DV312R | لما  | 2438         | 2  |
| 3 | DV259  |      | 2879         | 2  |
|   | DV274  |      | 3402         | 2  |
|   | DV307  |      | 1350         | 4  |
|   | DV252L | H    | 0.454        | 2  |
|   | DV252R |      | 2451         | 2  |
|   | DV104  |      | N/A          | 4  |
|   | DV105  |      | N/A          | 2  |
|   | RUBBER | Q    | 1000<br>(1m) | 72 |
|   | D174   | 6    | N/A          | 14 |