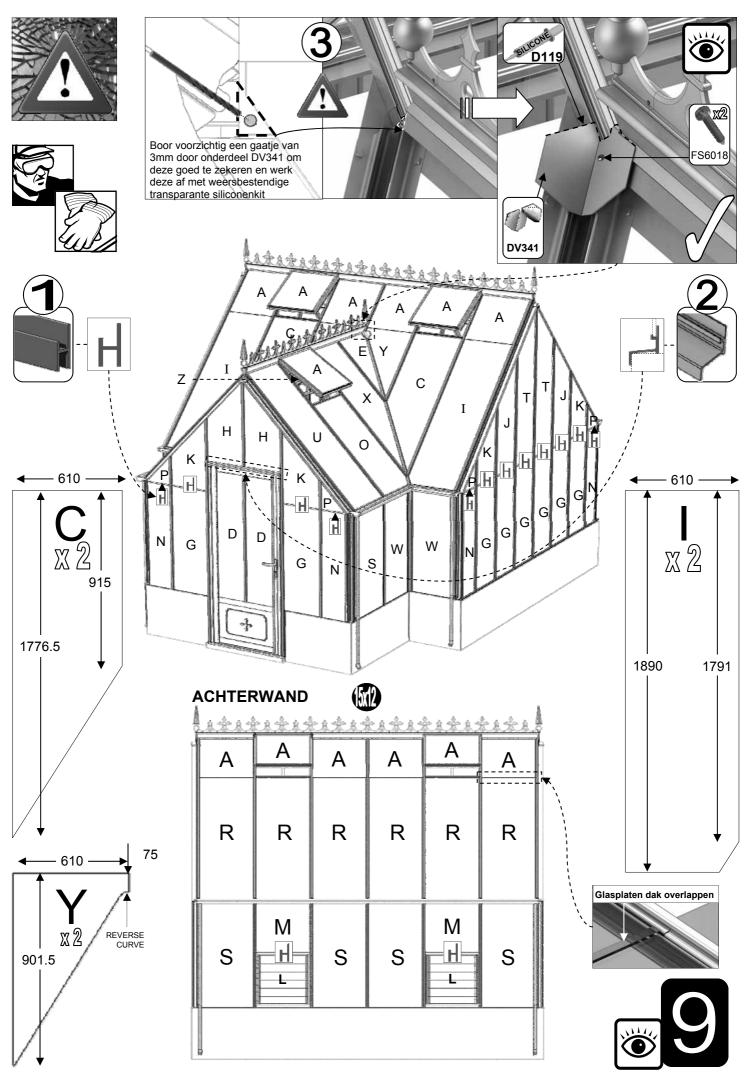

| SECTIE<br>NUMME | TITEL                              | MONTAGE SAMENVATTING: BELANGRIJKE INFORMATIE / OVERWEGINGEN                                                                                                                                                                                                                                                                                                                                                                                                                                                                                                                                                                                                                                                                                                                                                                                  |
|-----------------|------------------------------------|----------------------------------------------------------------------------------------------------------------------------------------------------------------------------------------------------------------------------------------------------------------------------------------------------------------------------------------------------------------------------------------------------------------------------------------------------------------------------------------------------------------------------------------------------------------------------------------------------------------------------------------------------------------------------------------------------------------------------------------------------------------------------------------------------------------------------------------------|
|                 | ONDERDELEN-<br>LIJST               | Monteer eerst alle wanden separaat op een vlakke schone ondergrond. Sorteer alle onderdelen en leg ze in de vorm zoals op de tekening is aangegeven. Pak niet alle bundels tegelijk uit. Zorgt dat u georganiseerd te werk gaat. Onderdelen kunnen worden geïdentificeerd aan de hand van de profielfoto's en opgegeven lengtes.                                                                                                                                                                                                                                                                                                                                                                                                                                                                                                             |
| В               | BASE/<br>FUNDERING                 | Afmetingen en aanbevelingen voor de fundering. Zorg ervoor dat uw fundering vlak en waterpas is. ledere oneffenheid komt terug in het gebouw bij het beglazen!                                                                                                                                                                                                                                                                                                                                                                                                                                                                                                                                                                                                                                                                               |
| V               | VOORBEREIDING                      | Benodigde gereedschappen o.a.: 2x steeksleutel 10mm, stanley-mes, kitspuit, kruiskopschroevendraaier, schroefmachine (niet voor bouten/moeren!), waterpas, veiligheidsbril, veiligheidshelm en handshoenen en een glaszuignap.                                                                                                                                                                                                                                                                                                                                                                                                                                                                                                                                                                                                               |
| 1               | ACHTERWAND                         | Monteer de gerubberde profielen en de diagonale schoren door middel van 10mm boutjes aan de goot en gebruik 15 mm boutjes om ze aan het onderprofiel te monteren. Let op dat u ook 22mm boutjes in de profielen schuift om later de verbindingsstukken DV100 te monteren (zie sectie 6).                                                                                                                                                                                                                                                                                                                                                                                                                                                                                                                                                     |
| 2/              | VOORWAND<br>KAPEL                  | Rubber eerst de profielen. Volg de tekeningen om de voorwand van de kapel in elkaar te zetten (doe dit op een vlakke en schone ondergrond). Zorg ervoor dat u de extra bouten heeft aangebracht die u in sectie 4 nodig heeft.                                                                                                                                                                                                                                                                                                                                                                                                                                                                                                                                                                                                               |
| 3               | ZIJWANDEN<br>HOOFDGEBOUW           | Zorg bij de zijwanden van het hoofdgebouw er opnieuw voor dat u eerst de profielen voorzien heeft van het zwarte rubber. In de hoek- en dakprofielen heeft slechts 1 kanaal rubber nodig: het kanaal waar het glas tegen aan wordt geplaatst. Volg de tekeningen om de zijwand (plat op de grond) op te bouwen. Zorg ervoor dat je de extra bouten aanbrengt die u nodig heeft in sectie 4 en 5.                                                                                                                                                                                                                                                                                                                                                                                                                                             |
| 4               | ZIJWANDEN<br>KAPEL                 | De zijkanten van de kapel (L-vormen links en rechts) bouwt u eerst op de grond op. Zorg ervoor dat de boutjes van de hoek eerst in de goot worden gestoken en schuif daar onderdeel DV363 in. Het kan zijn dat de gaatjes net niet overeen komen. In dat geval kunt u het gat in de goot iets opboren. Vergeet niet waar nodig 22mm boutjes in het profiel te schuiven zodat de sierstukken DV100 geplaatst kunnen worden op een later moment.                                                                                                                                                                                                                                                                                                                                                                                               |
| 5               | WANDEN AAN<br>ELKAAR<br>BEVESTIGEN | Bouw nu de voorgemonteerde wanden op. Het kan handig zijn om een paar ladders aan de gevel te binden om ze te ondersteunen als je niemand hebt om ze voor je vast te houden. Zodra de zijwanden en de voorwand staat, moet eerst de bakgoot tegen de muur geplaatst worden. Hiervoor adviseren wij om stempels onder de goot te zetten. Neem ruim de tijd om de goot waterpas te stellen. Laat de stempels onder de goot zitten en monteer de nokken met de dakprofielen                                                                                                                                                                                                                                                                                                                                                                     |
| 6a              | DAK HOOFD-<br>GEBOUW               | Bevestig de nok van het hoofdgebouw tussen de eindgevels. De nok kan uit meerdere delen bestaan. Ondersteun de nok door de dakspanten eraan te monteren en deze weer aan de goot te monteren. Deze spanten dragen nu de nok. Vergeet niet om 22 mm bouten die in de dakprofielen te schuiven zodat u de versiering in het dak (DV101) en bij de goot (DV100) kunt monteren.                                                                                                                                                                                                                                                                                                                                                                                                                                                                  |
|                 |                                    | Bevestig de optionele nokversiering vóór het plaatsen van het glas.                                                                                                                                                                                                                                                                                                                                                                                                                                                                                                                                                                                                                                                                                                                                                                          |
| 6b              | DAK VAN KAPEL                      | Nu de hoofdnok is bevestigd kunt u de bakgoot vastboren aan de muur. Er ontstaat al een meer solide constructie. Als alles stabiel is dan kunt u de nok van de kapel aan de kas monteren. Gebruik hierbij ook de diagonale ondersteuningen DV381. Hier moet bijna altijd iets worden opgeboord om het passend te maken. Let op dat beide zijden wel gelijk zijn. Als alle dakspanten op de kapel gemonteerd zijn, pas dan eerst de speciale glasplaten op de kapel. Soms willen de glasplaten "wippen" en ontstaat er een kier. Dan moet het frame eerst goed gesteld worden. Waar de glasplaat een kier laat zien kan de kapel bijvoorbeeld iets te laag staan. Uitzoeken en kruising meten in de kapel is noodzakelijk om uit te vinden waar de onregelmatigheid vandaan komt.                                                             |
| 7a              | DAKRAAM                            | Gebruik silicone om de glasplaat in de sponning vast te zetten. Ook zonder silicone blijft het dakraam in het profielwerk zitten. Soms komen de gaatjes niet 100% overeen bij het monteren van het dakraam. U kunt deze dan eenvoudig opboren met een 7mm boortje zodat de onderdelen alsnog in elkaar passen.                                                                                                                                                                                                                                                                                                                                                                                                                                                                                                                               |
| 7b              | RAAMDORPEL                         | Plaats de raamdorpel nadat u de glasplaat heeft geplaatst die eronder komt. Op die manier heeft u direct de juiste plek. De raamdorpel schuift iets over het glas heen.                                                                                                                                                                                                                                                                                                                                                                                                                                                                                                                                                                                                                                                                      |
| 8               | LAMELLEN-<br>RAMEN                 | De lamellenramen plaatst u tijdens het beglazen met een zwart H-profiel eronder en erboven.                                                                                                                                                                                                                                                                                                                                                                                                                                                                                                                                                                                                                                                                                                                                                  |
| 9               | BEGLAZING                          | Voor u het glas plaatst kunt u de zwarte schroeflijsten alvast rondom de kas klaarzetten. In sommige gevallen moeten de zwarte lijsten nog iets worden ingekort. Ook is het belangrijk dat de gaatjes waar de RVS schroeven doorheen gaan ook op het uiteinde zitten. Neem een 6.5mm boortje om eventueel nog een gaat je bij te boren. Leg eerst de glasplaat linksachter op het dak, dan linksachter in de zijwand en in de kopgevel linksachter. Op deze manier kunt u zien of het frame helemaal recht en haaks staat. Meestal moet er nog een en ander afgesteld worden voor u het glas in de kas kunt monteren. Na linksachter kunt u rechtsvoor erin zetten. Hierdoor weet u (zeker bij grotere kassen) dat alle glas er netjes in komt. Helemaal perfect bestaat bijna niet. In de ondergrond zit altijd wel een kleine oneffenheid. |
| 10              | DAKRAAM<br>BEVESTIGING             | Neem het voorgemonteerde dakraam en schuif deze aan de voor- of achterzijde in de nok. Vergeet niet om onderdeel D220 voor en achter het raam te plaatsen zodat het raam op zijn plek blijft.                                                                                                                                                                                                                                                                                                                                                                                                                                                                                                                                                                                                                                                |
| 11              | DEUR-<br>BEVESTIGING               | Plaats de voorgemonteerde deur inclusief kozijn en stel deze zo af dat de deur makkelijk opent en sluit. Plaats eventueel een vulplaatje onder het scharnier, als de ondergrond niet 100% waterpas of vlak is.                                                                                                                                                                                                                                                                                                                                                                                                                                                                                                                                                                                                                               |
| 12              | VERANKERING                        | Nu de kas volledig is afgemonteerd en het glas in de sponningen is geplaats kunt u de kas verankeren aan de ondergrond.                                                                                                                                                                                                                                                                                                                                                                                                                                                                                                                                                                                                                                                                                                                      |
| 13              | AFWERKING                          | Als laatste kunt u de regenpijpen monteren. Kit e.e.a. goed af om lekkage te voorkomen.                                                                                                                                                                                                                                                                                                                                                                                                                                                                                                                                                                                                                                                                                                                                                      |
| 14              | OPTIONELE OPBERGPLANK OPTIONELE    | Robinsons opbergplanken en werktafels zijn een efficiente en integrale oplossing. Let op dat het monteren tijdrovend is. U kunt bij het voorbereiden van de kas boutjes en moertjes in de profielen schuiven zodat u het gebruik van hamerkopbouten voorkomt. Met de vierkante boutjes is het monteren een stuk gemakkelijker. Neem rustig de tijd om de tafel en plank te installeren.                                                                                                                                                                                                                                                                                                                                                                                                                                                      |
| 15              | WERKTAFEL                          |                                                                                                                                                                                                                                                                                                                                                                                                                                                                                                                                                                                                                                                                                                                                                                                                                                              |