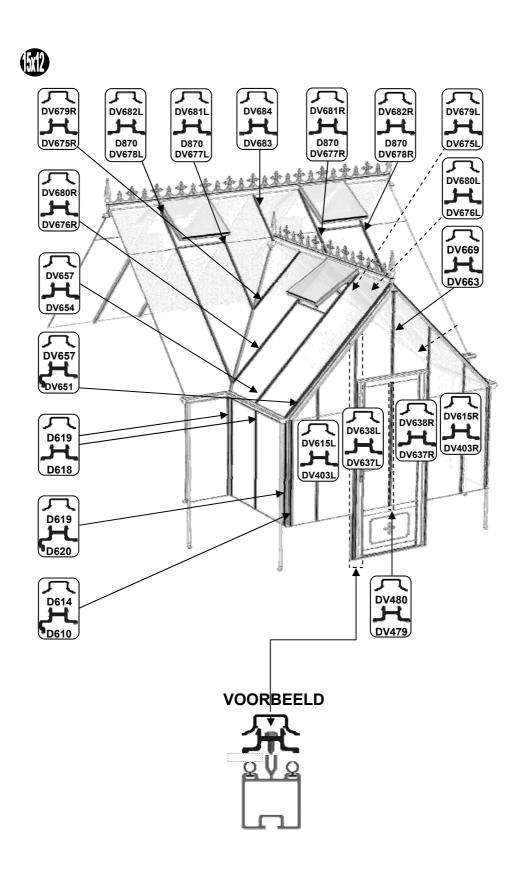

Versie 2

Bedankt voor de aankoop van uw nieuwe Robinsons tuinkas. Wij raden u aan de instructies te lezen en alle veiligheidsinformatie door te nemen voordat u begint met de montage.

Deze handleiding is onderverdeeld in secties die gemarkeerd worden door een wit nummer/letter op een zwarte achtergrond in de rechterhoek van de meeste pagina's (zie de volgende pagina voor meer informatie); onderdelenlijst, **B**-base/fundering, **V**-voorbereiding, **1**-achterwand, **2**-voorwand kapel, **3**-zijwanden hoofdgebouw, **4**-zijwanden kapel, **5**-wanden aan elkaar bevestigen, **6a**-dak van hoofdgebouw, **6b**-dak van kapel, **7**-dakraam en raamdorpel, **8**-lamellenraam, **9**-beglazing, **10**-dakraambevestigen, **11**-deurbevestiging, **12**-verankering, **13**-afwerking, **14**-optionele opbergplank, **15**-optionele werktafel. Indien u contact met ons moet opnemen voor hulp, verwijs dan naar de betreffende sectie(s). Als uw tuinkas langer is dan 3872 mm, dan komt er een extensie aan uw kas. Raadpleeg dan ook de aparte uitbreidingshandleiding.

| SECTIE<br>NUMME | TITEL                              | MONTAGE SAMENVATTING: BELANGRIJKE INFORMATIE / OVERWEGINGEN                                                                                                                                                                                                                                                                                                                                                                                                                                                                                                                                                                                                                                                                                                                                                                                  |
|-----------------|------------------------------------|----------------------------------------------------------------------------------------------------------------------------------------------------------------------------------------------------------------------------------------------------------------------------------------------------------------------------------------------------------------------------------------------------------------------------------------------------------------------------------------------------------------------------------------------------------------------------------------------------------------------------------------------------------------------------------------------------------------------------------------------------------------------------------------------------------------------------------------------|
|                 | ONDERDELEN-<br>LIJST               | Monteer eerst alle wanden separaat op een vlakke schone ondergrond. Sorteer alle onderdelen en leg ze in de vorm zoals op de tekening is aangegeven. Pak niet alle bundels tegelijk uit. Zorgt dat u georganiseerd te werk gaat. Onderdelen kunnen worden geïdentificeerd aan de hand van de profielfoto's en opgegeven lengtes.                                                                                                                                                                                                                                                                                                                                                                                                                                                                                                             |
| В               | BASE/<br>FUNDERING                 | Afmetingen en aanbevelingen voor de fundering. Zorg ervoor dat uw fundering vlak en waterpas is. ledere oneffenheid komt terug in het gebouw bij het beglazen!                                                                                                                                                                                                                                                                                                                                                                                                                                                                                                                                                                                                                                                                               |
| V               | VOORBEREIDING                      | Benodigde gereedschappen o.a.: 2x steeksleutel 10mm, stanley-mes, kitspuit, kruiskopschroevendraaier, schroefmachine (niet voor bouten/moeren!), waterpas, veiligheidsbril, veiligheidshelm en handshoenen en een glaszuignap.                                                                                                                                                                                                                                                                                                                                                                                                                                                                                                                                                                                                               |
| 1               | ACHTERWAND                         | Monteer de gerubberde profielen en de diagonale schoren door middel van 10mm boutjes aan de goot en gebruik 15 mm boutjes om ze aan het onderprofiel te monteren. Let op dat u ook 22mm boutjes in de profielen schuift om later de verbindingsstukken DV100 te monteren (zie sectie 6).                                                                                                                                                                                                                                                                                                                                                                                                                                                                                                                                                     |
| 2/              | VOORWAND<br>KAPEL                  | Rubber eerst de profielen. Volg de tekeningen om de voorwand van de kapel in elkaar te zetten (doe dit op een vlakke en schone ondergrond). Zorg ervoor dat u de extra bouten heeft aangebracht die u in sectie 4 nodig heeft.                                                                                                                                                                                                                                                                                                                                                                                                                                                                                                                                                                                                               |
| 3               | ZIJWANDEN<br>HOOFDGEBOUW           | Zorg bij de zijwanden van het hoofdgebouw er opnieuw voor dat u eerst de profielen voorzien heeft van het zwarte rubber. In de hoek- en dakprofielen heeft slechts 1 kanaal rubber nodig: het kanaal waar het glas tegen aan wordt geplaatst. Volg de tekeningen om de zijwand (plat op de grond) op te bouwen. Zorg ervoor dat je de extra bouten aanbrengt die u nodig heeft in sectie 4 en 5.                                                                                                                                                                                                                                                                                                                                                                                                                                             |
| 4               | ZIJWANDEN<br>KAPEL                 | De zijkanten van de kapel (L-vormen links en rechts) bouwt u eerst op de grond op. Zorg ervoor dat de boutjes van de hoek eerst in de goot worden gestoken en schuif daar onderdeel DV363 in. Het kan zijn dat de gaatjes net niet overeen komen. In dat geval kunt u het gat in de goot iets opboren. Vergeet niet waar nodig 22mm boutjes in het profiel te schuiven zodat de sierstukken DV100 geplaatst kunnen worden op een later moment.                                                                                                                                                                                                                                                                                                                                                                                               |
| 5               | WANDEN AAN<br>ELKAAR<br>BEVESTIGEN | Bouw nu de voorgemonteerde wanden op. Het kan handig zijn om een paar ladders aan de gevel te binden om ze te ondersteunen als je niemand hebt om ze voor je vast te houden. Zodra de zijwanden en de voorwand staat, moet eerst de bakgoot tegen de muur geplaatst worden. Hiervoor adviseren wij om stempels onder de goot te zetten. Neem ruim de tijd om de goot waterpas te stellen. Laat de stempels onder de goot zitten en monteer de nokken met de dakprofielen                                                                                                                                                                                                                                                                                                                                                                     |
| 6a              | DAK HOOFD-<br>GEBOUW               | Bevestig de nok van het hoofdgebouw tussen de eindgevels. De nok kan uit meerdere delen bestaan. Ondersteun de nok door de dakspanten eraan te monteren en deze weer aan de goot te monteren. Deze spanten dragen nu de nok. Vergeet niet om 22 mm bouten die in de dakprofielen te schuiven zodat u de versiering in het dak (DV101) en bij de goot (DV100) kunt monteren.                                                                                                                                                                                                                                                                                                                                                                                                                                                                  |
|                 |                                    | Bevestig de optionele nokversiering vóór het plaatsen van het glas.                                                                                                                                                                                                                                                                                                                                                                                                                                                                                                                                                                                                                                                                                                                                                                          |
| 6b              | DAK VAN KAPEL                      | Nu de hoofdnok is bevestigd kunt u de bakgoot vastboren aan de muur. Er ontstaat al een meer solide constructie. Als alles stabiel is dan kunt u de nok van de kapel aan de kas monteren. Gebruik hierbij ook de diagonale ondersteuningen DV381. Hier moet bijna altijd iets worden opgeboord om het passend te maken. Let op dat beide zijden wel gelijk zijn. Als alle dakspanten op de kapel gemonteerd zijn, pas dan eerst de speciale glasplaten op de kapel. Soms willen de glasplaten "wippen" en ontstaat er een kier. Dan moet het frame eerst goed gesteld worden. Waar de glasplaat een kier laat zien kan de kapel bijvoorbeeld iets te laag staan. Uitzoeken en kruising meten in de kapel is noodzakelijk om uit te vinden waar de onregelmatigheid vandaan komt.                                                             |
| 7a              | DAKRAAM                            | Gebruik silicone om de glasplaat in de sponning vast te zetten. Ook zonder silicone blijft het dakraam in het profielwerk zitten. Soms komen de gaatjes niet 100% overeen bij het monteren van het dakraam. U kunt deze dan eenvoudig opboren met een 7mm boortje zodat de onderdelen alsnog in elkaar passen.                                                                                                                                                                                                                                                                                                                                                                                                                                                                                                                               |
| 7b              | RAAMDORPEL                         | Plaats de raamdorpel nadat u de glasplaat heeft geplaatst die eronder komt. Op die manier heeft u direct de juiste plek. De raamdorpel schuift iets over het glas heen.                                                                                                                                                                                                                                                                                                                                                                                                                                                                                                                                                                                                                                                                      |
| 8               | LAMELLEN-<br>RAMEN                 | De lamellenramen plaatst u tijdens het beglazen met een zwart H-profiel eronder en erboven.                                                                                                                                                                                                                                                                                                                                                                                                                                                                                                                                                                                                                                                                                                                                                  |
| 9               | BEGLAZING                          | Voor u het glas plaatst kunt u de zwarte schroeflijsten alvast rondom de kas klaarzetten. In sommige gevallen moeten de zwarte lijsten nog iets worden ingekort. Ook is het belangrijk dat de gaatjes waar de RVS schroeven doorheen gaan ook op het uiteinde zitten. Neem een 6.5mm boortje om eventueel nog een gaat je bij te boren. Leg eerst de glasplaat linksachter op het dak, dan linksachter in de zijwand en in de kopgevel linksachter. Op deze manier kunt u zien of het frame helemaal recht en haaks staat. Meestal moet er nog een en ander afgesteld worden voor u het glas in de kas kunt monteren. Na linksachter kunt u rechtsvoor erin zetten. Hierdoor weet u (zeker bij grotere kassen) dat alle glas er netjes in komt. Helemaal perfect bestaat bijna niet. In de ondergrond zit altijd wel een kleine oneffenheid. |
| 10              | DAKRAAM<br>BEVESTIGING             | Neem het voorgemonteerde dakraam en schuif deze aan de voor- of achterzijde in de nok. Vergeet niet om onderdeel D220 voor en achter het raam te plaatsen zodat het raam op zijn plek blijft.                                                                                                                                                                                                                                                                                                                                                                                                                                                                                                                                                                                                                                                |
| 11              | DEUR-<br>BEVESTIGING               | Plaats de voorgemonteerde deur inclusief kozijn en stel deze zo af dat de deur makkelijk opent en sluit. Plaats eventueel een vulplaatje onder het scharnier, als de ondergrond niet 100% waterpas of vlak is.                                                                                                                                                                                                                                                                                                                                                                                                                                                                                                                                                                                                                               |
| 12              | VERANKERING                        | Nu de kas volledig is afgemonteerd en het glas in de sponningen is geplaats kunt u de kas verankeren aan de ondergrond.                                                                                                                                                                                                                                                                                                                                                                                                                                                                                                                                                                                                                                                                                                                      |
| 13              | AFWERKING                          | Als laatste kunt u de regenpijpen monteren. Kit e.e.a. goed af om lekkage te voorkomen.                                                                                                                                                                                                                                                                                                                                                                                                                                                                                                                                                                                                                                                                                                                                                      |
| 14              | OPTIONELE OPBERGPLANK OPTIONELE    | Robinsons opbergplanken en werktafels zijn een efficiente en integrale oplossing. Let op dat het monteren tijdrovend is. U kunt bij het voorbereiden van de kas boutjes en moertjes in de profielen schuiven zodat u het gebruik van hamerkopbouten voorkomt. Met de vierkante boutjes is het monteren een stuk gemakkelijker. Neem rustig de tijd om de tafel en plank te installeren.                                                                                                                                                                                                                                                                                                                                                                                                                                                      |
| 15              | WERKTAFEL                          |                                                                                                                                                                                                                                                                                                                                                                                                                                                                                                                                                                                                                                                                                                                                                                                                                                              |

| AI DE    | KLIJSTEN      |           | 15x12    |
|----------|---------------|-----------|----------|
| PART No  | SECTION       | SIZE (mm) | QUANTITY |
| D618     |               | 1144      | 11       |
| D870     |               | 601       | 9        |
| DV403L/R |               | 1505      | 3 + 3    |
| DV479    |               | 1384      | 1        |
| DV610L/R |               | 1972      | 2 + 2    |
| DV612L/R |               | 2438      | 2 + 2    |
| DV637L/R |               | 2489      | 1 + 1    |
| DV654    | 4_4           | 1821      | 2        |
| DV655    | $\mathcal{L}$ | 1880      | 5        |
| DV659    |               | 2879      | 2        |
| DV663    |               | 905       | 1        |
| DV675L/R |               | 863       | 1 + 1    |
| DV676L/R |               | 1741      | 1+1      |
| DV677L/R |               | 924       | 1 + 1    |
| DV678L/R |               | 1799      | 1+1      |
| DV683    |               | 680       | 1        |
| D610     |               | 1160      | 6        |
| D620     | $\vdash$      | 1144      | 6        |
| D871     |               | 601       | 4        |
| DV651    |               | 1790      | 2        |
| DV652    |               | 1871      | 4        |
| D614     |               | 1162      | 6        |
| D619     |               | 1144      | 17       |
| DV480    |               | 1384      | 1        |
| DV611L/R |               | 1972      | 2 + 2    |
| DV613L/R |               | 2438      | 2 + 2    |
| DV615L/R |               | 1505      | 3 + 3    |
| DV638L/R | ノューし          | 2489      | 1 + 1    |
| DV657    | <b>OR \</b>   | 1821      | 4        |
| DV658    | 000           | 2481      | 9        |
| DV665    |               | 2879      | 2        |
| DV669    | • •           | 905       | 1        |
| DV679L/R |               | 863       | 1+1      |
| DV680L/R |               | 1741      | 1+1      |
| DV681L/R |               | 1525      | 1+1      |
| DV682L/R |               | 2400      | 1+1      |
| DV684    |               | 680       | 1        |