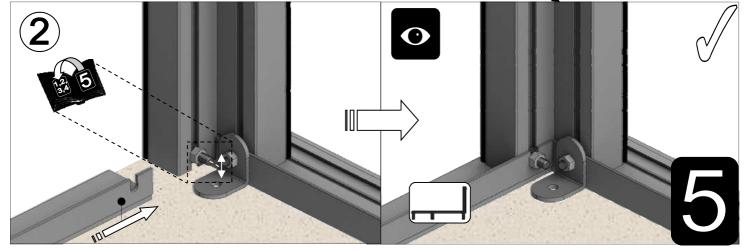

| SECTIE<br>NUMME | TITEL                              | MONTAGE SAMENVATTING: BELANGRIJKE INFORMATIE / OVERWEGINGEN                                                                                                                                                                                                                                                                                                                                                                                                                                                                                                                                                                                                                                                                                                                                                                                  |
|-----------------|------------------------------------|----------------------------------------------------------------------------------------------------------------------------------------------------------------------------------------------------------------------------------------------------------------------------------------------------------------------------------------------------------------------------------------------------------------------------------------------------------------------------------------------------------------------------------------------------------------------------------------------------------------------------------------------------------------------------------------------------------------------------------------------------------------------------------------------------------------------------------------------|
|                 | ONDERDELEN-<br>LIJST               | Monteer eerst alle wanden separaat op een vlakke schone ondergrond. Sorteer alle onderdelen en leg ze in de vorm zoals op de tekening is aangegeven. Pak niet alle bundels tegelijk uit. Zorgt dat u georganiseerd te werk gaat. Onderdelen kunnen worden geïdentificeerd aan de hand van de profielfoto's en opgegeven lengtes.                                                                                                                                                                                                                                                                                                                                                                                                                                                                                                             |
| В               | BASE/<br>FUNDERING                 | Afmetingen en aanbevelingen voor de fundering. Zorg ervoor dat uw fundering vlak en waterpas is. ledere oneffenheid komt terug in het gebouw bij het beglazen!                                                                                                                                                                                                                                                                                                                                                                                                                                                                                                                                                                                                                                                                               |
| V               | VOORBEREIDING                      | Benodigde gereedschappen o.a.: 2x steeksleutel 10mm, stanley-mes, kitspuit, kruiskopschroevendraaier, schroefmachine (niet voor bouten/moeren!), waterpas, veiligheidsbril, veiligheidshelm en handshoenen en een glaszuignap.                                                                                                                                                                                                                                                                                                                                                                                                                                                                                                                                                                                                               |
| 1               | ACHTERWAND                         | Monteer de gerubberde profielen en de diagonale schoren door middel van 10mm boutjes aan de goot en gebruik 15 mm boutjes om ze aan het onderprofiel te monteren. Let op dat u ook 22mm boutjes in de profielen schuift om later de verbindingsstukken DV100 te monteren (zie sectie 6).                                                                                                                                                                                                                                                                                                                                                                                                                                                                                                                                                     |
| 2/              | VOORWAND<br>KAPEL                  | Rubber eerst de profielen. Volg de tekeningen om de voorwand van de kapel in elkaar te zetten (doe dit op een vlakke en schone ondergrond). Zorg ervoor dat u de extra bouten heeft aangebracht die u in sectie 4 nodig heeft.                                                                                                                                                                                                                                                                                                                                                                                                                                                                                                                                                                                                               |
| 3               | ZIJWANDEN<br>HOOFDGEBOUW           | Zorg bij de zijwanden van het hoofdgebouw er opnieuw voor dat u eerst de profielen voorzien heeft van het zwarte rubber. In de hoek- en dakprofielen heeft slechts 1 kanaal rubber nodig: het kanaal waar het glas tegen aan wordt geplaatst. Volg de tekeningen om de zijwand (plat op de grond) op te bouwen. Zorg ervoor dat je de extra bouten aanbrengt die u nodig heeft in sectie 4 en 5.                                                                                                                                                                                                                                                                                                                                                                                                                                             |
| 4               | ZIJWANDEN<br>KAPEL                 | De zijkanten van de kapel (L-vormen links en rechts) bouwt u eerst op de grond op. Zorg ervoor dat de boutjes van de hoek eerst in de goot worden gestoken en schuif daar onderdeel DV363 in. Het kan zijn dat de gaatjes net niet overeen komen. In dat geval kunt u het gat in de goot iets opboren. Vergeet niet waar nodig 22mm boutjes in het profiel te schuiven zodat de sierstukken DV100 geplaatst kunnen worden op een later moment.                                                                                                                                                                                                                                                                                                                                                                                               |
| 5               | WANDEN AAN<br>ELKAAR<br>BEVESTIGEN | Bouw nu de voorgemonteerde wanden op. Het kan handig zijn om een paar ladders aan de gevel te binden om ze te ondersteunen als je niemand hebt om ze voor je vast te houden. Zodra de zijwanden en de voorwand staat, moet eerst de bakgoot tegen de muur geplaatst worden. Hiervoor adviseren wij om stempels onder de goot te zetten. Neem ruim de tijd om de goot waterpas te stellen. Laat de stempels onder de goot zitten en monteer de nokken met de dakprofielen                                                                                                                                                                                                                                                                                                                                                                     |
| 6a              | DAK HOOFD-<br>GEBOUW               | Bevestig de nok van het hoofdgebouw tussen de eindgevels. De nok kan uit meerdere delen bestaan. Ondersteun de nok door de dakspanten eraan te monteren en deze weer aan de goot te monteren. Deze spanten dragen nu de nok. Vergeet niet om 22 mm bouten die in de dakprofielen te schuiven zodat u de versiering in het dak (DV101) en bij de goot (DV100) kunt monteren.                                                                                                                                                                                                                                                                                                                                                                                                                                                                  |
|                 |                                    | Bevestig de optionele nokversiering vóór het plaatsen van het glas.                                                                                                                                                                                                                                                                                                                                                                                                                                                                                                                                                                                                                                                                                                                                                                          |
| 6b              | DAK VAN KAPEL                      | Nu de hoofdnok is bevestigd kunt u de bakgoot vastboren aan de muur. Er ontstaat al een meer solide constructie. Als alles stabiel is dan kunt u de nok van de kapel aan de kas monteren. Gebruik hierbij ook de diagonale ondersteuningen DV381. Hier moet bijna altijd iets worden opgeboord om het passend te maken. Let op dat beide zijden wel gelijk zijn. Als alle dakspanten op de kapel gemonteerd zijn, pas dan eerst de speciale glasplaten op de kapel. Soms willen de glasplaten "wippen" en ontstaat er een kier. Dan moet het frame eerst goed gesteld worden. Waar de glasplaat een kier laat zien kan de kapel bijvoorbeeld iets te laag staan. Uitzoeken en kruising meten in de kapel is noodzakelijk om uit te vinden waar de onregelmatigheid vandaan komt.                                                             |
| 7a              | DAKRAAM                            | Gebruik silicone om de glasplaat in de sponning vast te zetten. Ook zonder silicone blijft het dakraam in het profielwerk zitten. Soms komen de gaatjes niet 100% overeen bij het monteren van het dakraam. U kunt deze dan eenvoudig opboren met een 7mm boortje zodat de onderdelen alsnog in elkaar passen.                                                                                                                                                                                                                                                                                                                                                                                                                                                                                                                               |
| 7b              | RAAMDORPEL                         | Plaats de raamdorpel nadat u de glasplaat heeft geplaatst die eronder komt. Op die manier heeft u direct de juiste plek. De raamdorpel schuift iets over het glas heen.                                                                                                                                                                                                                                                                                                                                                                                                                                                                                                                                                                                                                                                                      |
| 8               | LAMELLEN-<br>RAMEN                 | De lamellenramen plaatst u tijdens het beglazen met een zwart H-profiel eronder en erboven.                                                                                                                                                                                                                                                                                                                                                                                                                                                                                                                                                                                                                                                                                                                                                  |
| 9               | BEGLAZING                          | Voor u het glas plaatst kunt u de zwarte schroeflijsten alvast rondom de kas klaarzetten. In sommige gevallen moeten de zwarte lijsten nog iets worden ingekort. Ook is het belangrijk dat de gaatjes waar de RVS schroeven doorheen gaan ook op het uiteinde zitten. Neem een 6.5mm boortje om eventueel nog een gaat je bij te boren. Leg eerst de glasplaat linksachter op het dak, dan linksachter in de zijwand en in de kopgevel linksachter. Op deze manier kunt u zien of het frame helemaal recht en haaks staat. Meestal moet er nog een en ander afgesteld worden voor u het glas in de kas kunt monteren. Na linksachter kunt u rechtsvoor erin zetten. Hierdoor weet u (zeker bij grotere kassen) dat alle glas er netjes in komt. Helemaal perfect bestaat bijna niet. In de ondergrond zit altijd wel een kleine oneffenheid. |
| 10              | DAKRAAM<br>BEVESTIGING             | Neem het voorgemonteerde dakraam en schuif deze aan de voor- of achterzijde in de nok. Vergeet niet om onderdeel D220 voor en achter het raam te plaatsen zodat het raam op zijn plek blijft.                                                                                                                                                                                                                                                                                                                                                                                                                                                                                                                                                                                                                                                |
| 11              | DEUR-<br>BEVESTIGING               | Plaats de voorgemonteerde deur inclusief kozijn en stel deze zo af dat de deur makkelijk opent en sluit. Plaats eventueel een vulplaatje onder het scharnier, als de ondergrond niet 100% waterpas of vlak is.                                                                                                                                                                                                                                                                                                                                                                                                                                                                                                                                                                                                                               |
| 12              | VERANKERING                        | Nu de kas volledig is afgemonteerd en het glas in de sponningen is geplaats kunt u de kas verankeren aan de ondergrond.                                                                                                                                                                                                                                                                                                                                                                                                                                                                                                                                                                                                                                                                                                                      |
| 13              | AFWERKING                          | Als laatste kunt u de regenpijpen monteren. Kit e.e.a. goed af om lekkage te voorkomen.                                                                                                                                                                                                                                                                                                                                                                                                                                                                                                                                                                                                                                                                                                                                                      |
| 14              | OPTIONELE OPBERGPLANK OPTIONELE    | Robinsons opbergplanken en werktafels zijn een efficiente en integrale oplossing. Let op dat het monteren tijdrovend is. U kunt bij het voorbereiden van de kas boutjes en moertjes in de profielen schuiven zodat u het gebruik van hamerkopbouten voorkomt. Met de vierkante boutjes is het monteren een stuk gemakkelijker. Neem rustig de tijd om de tafel en plank te installeren.                                                                                                                                                                                                                                                                                                                                                                                                                                                      |
| 15              | WERKTAFEL                          |                                                                                                                                                                                                                                                                                                                                                                                                                                                                                                                                                                                                                                                                                                                                                                                                                                              |