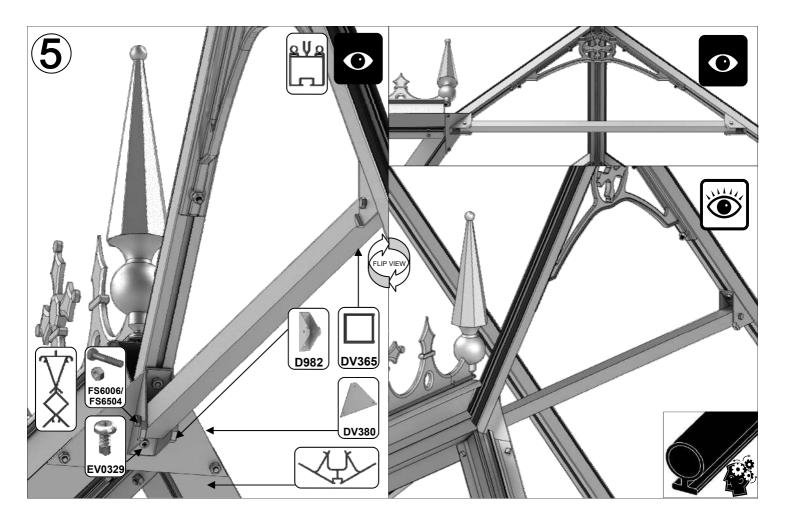

**(5x12)** 

Lijm de nokversiering met een lijmkit vast op de nok. Vrijwel altijd dient u een stuk af te zagen. Gebruik hiervoor een ijzerzaag. De eindstukken worden met kleine schroefjes vast gezet en ook deze kunt u het beste van onder af vast lijmen.

| DAK VAN        | N KAPEL   | 15x12    |
|----------------|-----------|----------|
| Part No        | mm        | Quantity |
| D982           | 100       | 2        |
| DV101          | na`       | 8        |
| DV254          | 1790      | 2        |
| DV351          | 2470      | 1        |
| DV365          | 899       | 1        |
| DV375L         | 830       | 1        |
| DV375R         | 830       | 1        |
| DV376L         | 1708      | 1        |
| DV376R         | 1708      | 1        |
| DV377L         | 1492      | 1        |
| DV377R         | 1492      | 1        |
| DV378L         | 2368      | 1        |
| DV378R         | 2368      | 1        |
| DV379          | 2212      | 2        |
| DV380          | na`       | 1        |
| DV383          | 661       | 1        |
| D227<br>Rubber | 1000<br>Q | 35       |
| SYBOL<br>M6X11 |           | 34       |
| SYBOL<br>M6X22 |           | 26       |
| SYNUT<br>M6    | 0         | 60       |