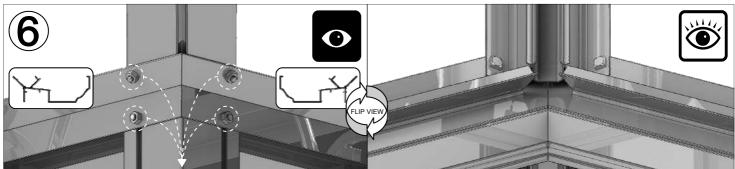

## Robinsons afdeklijsten:

Bij een Robinsons tuinkas bestaan de afdeklijsten uit twee delen. De onderste zwarte kunststof afdeklijsten worden op het frame geschroefd. Hierdoor wordt het glas op het rubber profiel gedrukt. Daarna moeten de bovenste aluminium afdeklijsten worden aangebracht. Op deze manier worden de kopjes van de RVS schroeven afgedekt. Indien u moeite heeft met het aandrukken van de afdeklijsten, raden wij u aan om een rubberen hamer of een houten blok en hamer te gebruiken. Een korte, scherpe tik op de afdeklijst aan één kant is alles wat nodig is om deze vast te zetten.

Sommige aluminium afdeklijsten hebben aan één kant een gat dat wordt gebruikt om de onderdelen aan op te hangen tijdens het poedercoaten. Als u wilt, kunt u het gat gebruiken om te voorkomen dat de afdeklijsten in het dak schuiven.