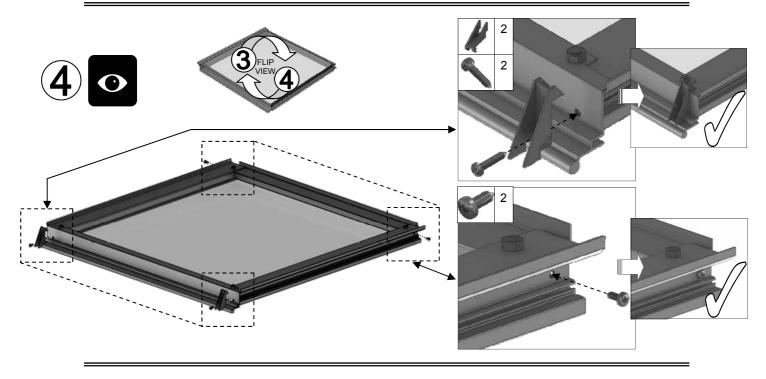

T<br>M6    | 0         | 60       |









BELANGRIJK: De goten van de kapel zijn onderdelen die gelast zijn om lekken te voorkomen. Het gatenpatroon kan licht afwijken waardoor u een kleine aanpassing nodig kan zijn om de onderdelen DV363 en DV379 passend te krijgen. Gebruik een 8mm staalboor om de gaten iets op te boren zodat u meer ruimte heeft om de onderdelen passend te krijgen.









Glasplaat

| Part No               |    | mm  | Quantity |
|-----------------------|----|-----|----------|
| D220<br>PLUS<br>SCREW |    | N/A | 2        |
| D205                  | -  | N/A | 2        |
| SYBOL<br>M6X11        |    | 10  | 4        |
| SYNUT<br>M6           | 6  | M6  | 4        |
| 8 X 12 S/T<br>FS6017  | 60 | 10  | 2        |
| 8 x 19 S/T<br>FS6018  |    | 19  | 2        |











1 Raamdorpel =  $\{\frac{1}{5}\}$ 

|   | Part No            |   | mm  | Quantity |
|---|--------------------|---|-----|----------|
| • | SY-<br>BOLM6X11    |   | 10  | 2        |
| • | SY-<br>BOLM6X15    | 8 | 15  | 2        |
|   | SYBOLM6<br>X11CROP |   | 10  | 2        |
|   | SYNUTM6            | 6 | N/A | 4        |

| Part No               |   | mm  | Quantity |
|-----------------------|---|-----|----------|
| D079<br>PLUS<br>FLUFF | Ë | 590 | 1        |
| D114                  | 2 | N/A | 2        |





| Part No        |          | mm  | Quantity |
|----------------|----------|-----|----------|
| D168L          |          | 552 | 1        |
| D168R (handle) | 事事       | 552 | 1        |
| D165           |          | 612 | 2        |
| D166           | <u> </u> | 552 | 2