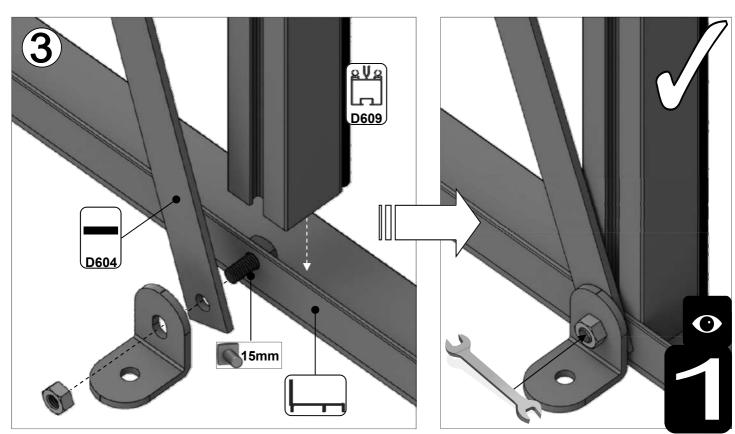

| SECTIE<br>NUMME | TITEL                              | MONTAGE SAMENVATTING: BELANGRIJKE INFORMATIE / OVERWEGINGEN                                                                                                                                                                                                                                                                                                                                                                                                                                                                                                                                                                                                                                                                                                                                                                                  |
|-----------------|------------------------------------|----------------------------------------------------------------------------------------------------------------------------------------------------------------------------------------------------------------------------------------------------------------------------------------------------------------------------------------------------------------------------------------------------------------------------------------------------------------------------------------------------------------------------------------------------------------------------------------------------------------------------------------------------------------------------------------------------------------------------------------------------------------------------------------------------------------------------------------------|
|                 | ONDERDELEN-<br>LIJST               | Monteer eerst alle wanden separaat op een vlakke schone ondergrond. Sorteer alle onderdelen en leg ze in de vorm zoals op de tekening is aangegeven. Pak niet alle bundels tegelijk uit. Zorgt dat u georganiseerd te werk gaat. Onderdelen kunnen worden geïdentificeerd aan de hand van de profielfoto's en opgegeven lengtes.                                                                                                                                                                                                                                                                                                                                                                                                                                                                                                             |
| В               | BASE/<br>FUNDERING                 | Afmetingen en aanbevelingen voor de fundering. Zorg ervoor dat uw fundering vlak en waterpas is. ledere oneffenheid komt terug in het gebouw bij het beglazen!                                                                                                                                                                                                                                                                                                                                                                                                                                                                                                                                                                                                                                                                               |
| V               | VOORBEREIDING                      | Benodigde gereedschappen o.a.: 2x steeksleutel 10mm, stanley-mes, kitspuit, kruiskopschroevendraaier, schroefmachine (niet voor bouten/moeren!), waterpas, veiligheidsbril, veiligheidshelm en handshoenen en een glaszuignap.                                                                                                                                                                                                                                                                                                                                                                                                                                                                                                                                                                                                               |
| 1               | ACHTERWAND                         | Monteer de gerubberde profielen en de diagonale schoren door middel van 10mm boutjes aan de goot en gebruik 15 mm boutjes om ze aan het onderprofiel te monteren. Let op dat u ook 22mm boutjes in de profielen schuift om later de verbindingsstukken DV100 te monteren (zie sectie 6).                                                                                                                                                                                                                                                                                                                                                                                                                                                                                                                                                     |
| 2/              | VOORWAND<br>KAPEL                  | Rubber eerst de profielen. Volg de tekeningen om de voorwand van de kapel in elkaar te zetten (doe dit op een vlakke en schone ondergrond). Zorg ervoor dat u de extra bouten heeft aangebracht die u in sectie 4 nodig heeft.                                                                                                                                                                                                                                                                                                                                                                                                                                                                                                                                                                                                               |
| 3               | ZIJWANDEN<br>HOOFDGEBOUW           | Zorg bij de zijwanden van het hoofdgebouw er opnieuw voor dat u eerst de profielen voorzien heeft van het zwarte rubber. In de hoek- en dakprofielen heeft slechts 1 kanaal rubber nodig: het kanaal waar het glas tegen aan wordt geplaatst. Volg de tekeningen om de zijwand (plat op de grond) op te bouwen. Zorg ervoor dat je de extra bouten aanbrengt die u nodig heeft in sectie 4 en 5.                                                                                                                                                                                                                                                                                                                                                                                                                                             |
| 4               | ZIJWANDEN<br>KAPEL                 | De zijkanten van de kapel (L-vormen links en rechts) bouwt u eerst op de grond op. Zorg ervoor dat de boutjes van de hoek eerst in de goot worden gestoken en schuif daar onderdeel DV363 in. Het kan zijn dat de gaatjes net niet overeen komen. In dat geval kunt u het gat in de goot iets opboren. Vergeet niet waar nodig 22mm boutjes in het profiel te schuiven zodat de sierstukken DV100 geplaatst kunnen worden op een later moment.                                                                                                                                                                                                                                                                                                                                                                                               |
| 5               | WANDEN AAN<br>ELKAAR<br>BEVESTIGEN | Bouw nu de voorgemonteerde wanden op. Het kan handig zijn om een paar ladders aan de gevel te binden om ze te ondersteunen als je niemand hebt om ze voor je vast te houden. Zodra de zijwanden en de voorwand staat, moet eerst de bakgoot tegen de muur geplaatst worden. Hiervoor adviseren wij om stempels onder de goot te zetten. Neem ruim de tijd om de goot waterpas te stellen. Laat de stempels onder de goot zitten en monteer de nokken met de dakprofielen                                                                                                                                                                                                                                                                                                                                                                     |
| 6a              | DAK HOOFD-<br>GEBOUW               | Bevestig de nok van het hoofdgebouw tussen de eindgevels. De nok kan uit meerdere delen bestaan. Ondersteun de nok door de dakspanten eraan te monteren en deze weer aan de goot te monteren. Deze spanten dragen nu de nok. Vergeet niet om 22 mm bouten die in de dakprofielen te schuiven zodat u de versiering in het dak (DV101) en bij de goot (DV100) kunt monteren.                                                                                                                                                                                                                                                                                                                                                                                                                                                                  |
|                 |                                    | Bevestig de optionele nokversiering vóór het plaatsen van het glas.                                                                                                                                                                                                                                                                                                                                                                                                                                                                                                                                                                                                                                                                                                                                                                          |
| 6b              | DAK VAN KAPEL                      | Nu de hoofdnok is bevestigd kunt u de bakgoot vastboren aan de muur. Er ontstaat al een meer solide constructie. Als alles stabiel is dan kunt u de nok van de kapel aan de kas monteren. Gebruik hierbij ook de diagonale ondersteuningen DV381. Hier moet bijna altijd iets worden opgeboord om het passend te maken. Let op dat beide zijden wel gelijk zijn. Als alle dakspanten op de kapel gemonteerd zijn, pas dan eerst de speciale glasplaten op de kapel. Soms willen de glasplaten "wippen" en ontstaat er een kier. Dan moet het frame eerst goed gesteld worden. Waar de glasplaat een kier laat zien kan de kapel bijvoorbeeld iets te laag staan. Uitzoeken en kruising meten in de kapel is noodzakelijk om uit te vinden waar de onregelmatigheid vandaan komt.                                                             |
| 7a              | DAKRAAM                            | Gebruik silicone om de glasplaat in de sponning vast te zetten. Ook zonder silicone blijft het dakraam in het profielwerk zitten. Soms komen de gaatjes niet 100% overeen bij het monteren van het dakraam. U kunt deze dan eenvoudig opboren met een 7mm boortje zodat de onderdelen alsnog in elkaar passen.                                                                                                                                                                                                                                                                                                                                                                                                                                                                                                                               |
| 7b              | RAAMDORPEL                         | Plaats de raamdorpel nadat u de glasplaat heeft geplaatst die eronder komt. Op die manier heeft u direct de juiste plek. De raamdorpel schuift iets over het glas heen.                                                                                                                                                                                                                                                                                                                                                                                                                                                                                                                                                                                                                                                                      |
| 8               | LAMELLEN-<br>RAMEN                 | De lamellenramen plaatst u tijdens het beglazen met een zwart H-profiel eronder en erboven.                                                                                                                                                                                                                                                                                                                                                                                                                                                                                                                                                                                                                                                                                                                                                  |
| 9               | BEGLAZING                          | Voor u het glas plaatst kunt u de zwarte schroeflijsten alvast rondom de kas klaarzetten. In sommige gevallen moeten de zwarte lijsten nog iets worden ingekort. Ook is het belangrijk dat de gaatjes waar de RVS schroeven doorheen gaan ook op het uiteinde zitten. Neem een 6.5mm boortje om eventueel nog een gaat je bij te boren. Leg eerst de glasplaat linksachter op het dak, dan linksachter in de zijwand en in de kopgevel linksachter. Op deze manier kunt u zien of het frame helemaal recht en haaks staat. Meestal moet er nog een en ander afgesteld worden voor u het glas in de kas kunt monteren. Na linksachter kunt u rechtsvoor erin zetten. Hierdoor weet u (zeker bij grotere kassen) dat alle glas er netjes in komt. Helemaal perfect bestaat bijna niet. In de ondergrond zit altijd wel een kleine oneffenheid. |
| 10              | DAKRAAM<br>BEVESTIGING             | Neem het voorgemonteerde dakraam en schuif deze aan de voor- of achterzijde in de nok. Vergeet niet om onderdeel D220 voor en achter het raam te plaatsen zodat het raam op zijn plek blijft.                                                                                                                                                                                                                                                                                                                                                                                                                                                                                                                                                                                                                                                |
| 11              | DEUR-<br>BEVESTIGING               | Plaats de voorgemonteerde deur inclusief kozijn en stel deze zo af dat de deur makkelijk opent en sluit. Plaats eventueel een vulplaatje onder het scharnier, als de ondergrond niet 100% waterpas of vlak is.                                                                                                                                                                                                                                                                                                                                                                                                                                                                                                                                                                                                                               |
| 12              | VERANKERING                        | Nu de kas volledig is afgemonteerd en het glas in de sponningen is geplaats kunt u de kas verankeren aan de ondergrond.                                                                                                                                                                                                                                                                                                                                                                                                                                                                                                                                                                                                                                                                                                                      |
| 13              | AFWERKING                          | Als laatste kunt u de regenpijpen monteren. Kit e.e.a. goed af om lekkage te voorkomen.                                                                                                                                                                                                                                                                                                                                                                                                                                                                                                                                                                                                                                                                                                                                                      |
| 14              | OPTIONELE OPBERGPLANK OPTIONELE    | Robinsons opbergplanken en werktafels zijn een efficiente en integrale oplossing. Let op dat het monteren tijdrovend is. U kunt bij het voorbereiden van de kas boutjes en moertjes in de profielen schuiven zodat u het gebruik van hamerkopbouten voorkomt. Met de vierkante boutjes is het monteren een stuk gemakkelijker. Neem rustig de tijd om de tafel en plank te installeren.                                                                                                                                                                                                                                                                                                                                                                                                                                                      |
| 15              | WERKTAFEL                          |                                                                                                                                                                                                                                                                                                                                                                                                                                                                                                                                                                                                                                                                                                                                                                                                                                              |