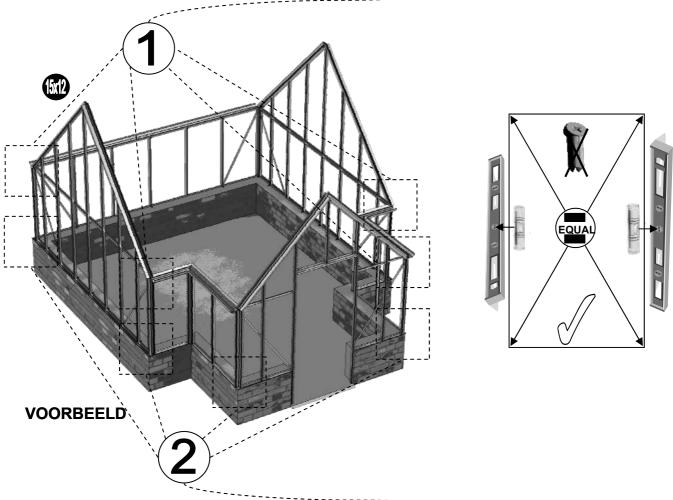

## Robinsons Roemoor op borstwering

| NOMINAL<br>SIZE | A (mm) | B (mm) |
|-----------------|--------|--------|
| 15 x 12         | 4765   | 3870   |
| 15 x 20         |        | 6350   |
| 15 x 28         |        | 8830   |
| 15 x 36         |        | 11310  |

|                 | BREEDTE 'Y' DIAGONAAL 'D' | 5239.5mm       | 7266mm           | 9510mm           | 11848.5mm         | 14235mm           | 16649mm           | 19080mm           | 21522mm           |
|-----------------|---------------------------|----------------|------------------|------------------|-------------------|-------------------|-------------------|-------------------|-------------------|
| n (mm)          | BREEDTE 'Y'               | 636mm          | 1876mm           | 3116mm           | 4356mm            | 5596mm            | 6836mm            | 8076mm            | 9316mm            |
| Afmetingen (mm) | LENGTE 'L'                | 12 LONG 3870mm | 20 LONG   6350mm | 28 LONG   8830mm | 36 LONG   11310mm | 44 LONG   13790mm | 52 LONG   16270mm | 60 LONG   18750mm | 68 LONG   21230mm |
|                 | MODEL                     | 12 LONG        | 20 LONG          | 28 LONG          | SNOT 98           | 44 LONG           | 52 LONG           | 9NOT 09           | SNOT 89           |