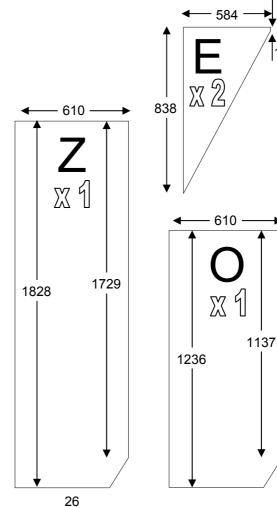

| GLAS       |     |                       | 15x12               |
|------------|-----|-----------------------|---------------------|
| PART No    |     | Size (mm)             | QUANTITY            |
| D624       | М   | 610 X 550             | 2                   |
| D625       | Ν   | 305 X 1162            | 6                   |
| D729       | L   | 525 X 100             | 12                  |
| D769       | G   | 457 X 1162            | 14                  |
| D1208      | Α   | 610 X 610             | 13                  |
| D1216      | S   | 610 X 1162            | 6                   |
| DV507      | Р   | ANGLE                 | 6                   |
| DV700      | D   | 357 X 1384            | 2                   |
| DV701      | W   | 521 X 1162            | 4                   |
| DV705      | כ   | 610 X 1828            | 2                   |
| DV713      | K   | ANGLE                 | 6                   |
| DV714      | ٦   | ANGLE                 | 4                   |
| DV715      | Н   | ANGLE                 | 2 4                 |
| DV716      | Т   | ANGLE                 |                     |
| DV725      | Е   | ANGLE                 | 2 2 1               |
| DV726      | Χ   | ANGLE                 | 2                   |
| DV727      | Z   | ANGLE                 |                     |
| DV728      | Υ   | SPECIAL ANGLE         | 2 2                 |
| DV729      | С   | ANGLE                 | 2                   |
| DV730      | I   | ANGLE                 | 2                   |
| DV732      | 0   | ANGLE                 |                     |
| 610 X 1890 | R   | 610 X 1890            | 6                   |
| D223/B     | 7   | Cut to                | 1                   |
| D404 /     | L_, | 904mm                 |                     |
| D101 /     | . 1 | 610 long (inc         | 40                  |
| ROSEPS     | Н   | cuts to<br>457&305mm) | 19<br>(inc louvers) |
| 1.0001.0   |     | .57 400011111)        | (0 100 101)         |