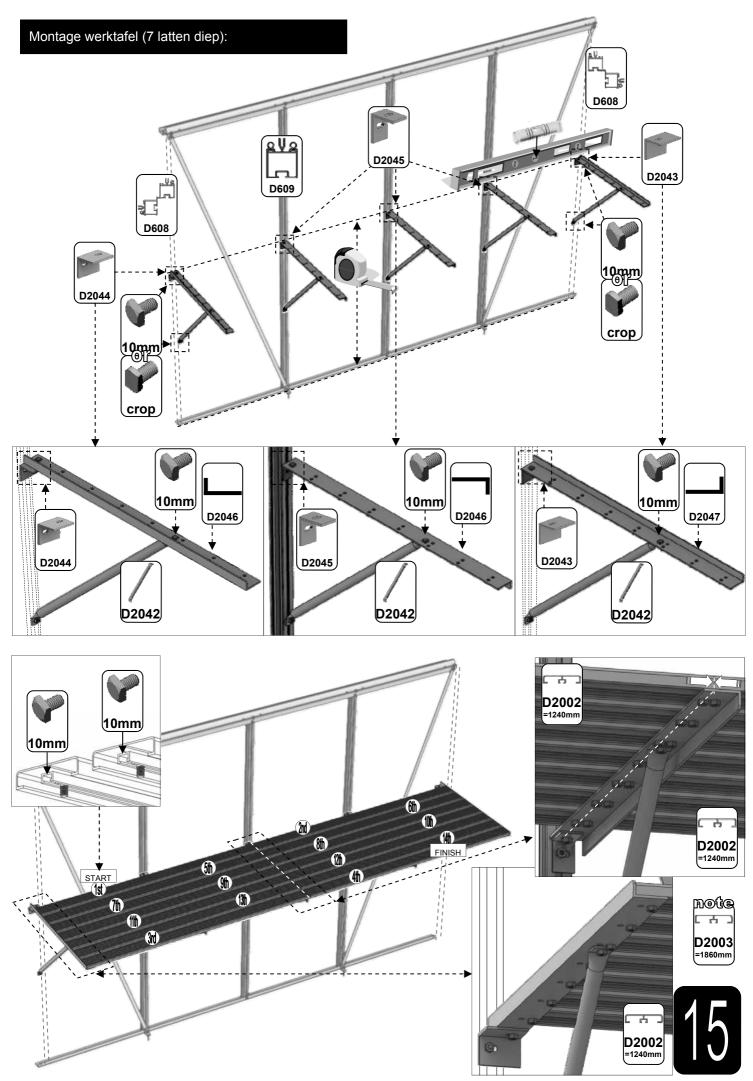

| SECTIE<br>NUMME | TITEL                              | MONTAGE SAMENVATTING: BELANGRIJKE INFORMATIE / OVERWEGINGEN                                                                                                                                                                                                                                                                                                                                                                                                                                                                                                                                                                                                                                                                                                                                                                                  |
|-----------------|------------------------------------|----------------------------------------------------------------------------------------------------------------------------------------------------------------------------------------------------------------------------------------------------------------------------------------------------------------------------------------------------------------------------------------------------------------------------------------------------------------------------------------------------------------------------------------------------------------------------------------------------------------------------------------------------------------------------------------------------------------------------------------------------------------------------------------------------------------------------------------------|
|                 | ONDERDELEN-<br>LIJST               | Monteer eerst alle wanden separaat op een vlakke schone ondergrond. Sorteer alle onderdelen en leg ze in de vorm zoals op de tekening is aangegeven. Pak niet alle bundels tegelijk uit. Zorgt dat u georganiseerd te werk gaat. Onderdelen kunnen worden geïdentificeerd aan de hand van de profielfoto's en opgegeven lengtes.                                                                                                                                                                                                                                                                                                                                                                                                                                                                                                             |
| В               | BASE/<br>FUNDERING                 | Afmetingen en aanbevelingen voor de fundering. Zorg ervoor dat uw fundering vlak en waterpas is. ledere oneffenheid komt terug in het gebouw bij het beglazen!                                                                                                                                                                                                                                                                                                                                                                                                                                                                                                                                                                                                                                                                               |
| V               | VOORBEREIDING                      | Benodigde gereedschappen o.a.: 2x steeksleutel 10mm, stanley-mes, kitspuit, kruiskopschroevendraaier, schroefmachine (niet voor bouten/moeren!), waterpas, veiligheidsbril, veiligheidshelm en handshoenen en een glaszuignap.                                                                                                                                                                                                                                                                                                                                                                                                                                                                                                                                                                                                               |
| 1               | ACHTERWAND                         | Monteer de gerubberde profielen en de diagonale schoren door middel van 10mm boutjes aan de goot en gebruik 15 mm boutjes om ze aan het onderprofiel te monteren. Let op dat u ook 22mm boutjes in de profielen schuift om later de verbindingsstukken DV100 te monteren (zie sectie 6).                                                                                                                                                                                                                                                                                                                                                                                                                                                                                                                                                     |
| 2/              | VOORWAND<br>KAPEL                  | Rubber eerst de profielen. Volg de tekeningen om de voorwand van de kapel in elkaar te zetten (doe dit op een vlakke en schone ondergrond). Zorg ervoor dat u de extra bouten heeft aangebracht die u in sectie 4 nodig heeft.                                                                                                                                                                                                                                                                                                                                                                                                                                                                                                                                                                                                               |
| 3               | ZIJWANDEN<br>HOOFDGEBOUW           | Zorg bij de zijwanden van het hoofdgebouw er opnieuw voor dat u eerst de profielen voorzien heeft van het zwarte rubber. In de hoek- en dakprofielen heeft slechts 1 kanaal rubber nodig: het kanaal waar het glas tegen aan wordt geplaatst. Volg de tekeningen om de zijwand (plat op de grond) op te bouwen. Zorg ervoor dat je de extra bouten aanbrengt die u nodig heeft in sectie 4 en 5.                                                                                                                                                                                                                                                                                                                                                                                                                                             |
| 4               | ZIJWANDEN<br>KAPEL                 | De zijkanten van de kapel (L-vormen links en rechts) bouwt u eerst op de grond op. Zorg ervoor dat de boutjes van de hoek eerst in de goot worden gestoken en schuif daar onderdeel DV363 in. Het kan zijn dat de gaatjes net niet overeen komen. In dat geval kunt u het gat in de goot iets opboren. Vergeet niet waar nodig 22mm boutjes in het profiel te schuiven zodat de sierstukken DV100 geplaatst kunnen worden op een later moment.                                                                                                                                                                                                                                                                                                                                                                                               |
| 5               | WANDEN AAN<br>ELKAAR<br>BEVESTIGEN | Bouw nu de voorgemonteerde wanden op. Het kan handig zijn om een paar ladders aan de gevel te binden om ze te ondersteunen als je niemand hebt om ze voor je vast te houden. Zodra de zijwanden en de voorwand staat, moet eerst de bakgoot tegen de muur geplaatst worden. Hiervoor adviseren wij om stempels onder de goot te zetten. Neem ruim de tijd om de goot waterpas te stellen. Laat de stempels onder de goot zitten en monteer de nokken met de dakprofielen                                                                                                                                                                                                                                                                                                                                                                     |
| 6a              | DAK HOOFD-<br>GEBOUW               | Bevestig de nok van het hoofdgebouw tussen de eindgevels. De nok kan uit meerdere delen bestaan. Ondersteun de nok door de dakspanten eraan te monteren en deze weer aan de goot te monteren. Deze spanten dragen nu de nok. Vergeet niet om 22 mm bouten die in de dakprofielen te schuiven zodat u de versiering in het dak (DV101) en bij de goot (DV100) kunt monteren.                                                                                                                                                                                                                                                                                                                                                                                                                                                                  |
|                 |                                    | Bevestig de optionele nokversiering vóór het plaatsen van het glas.                                                                                                                                                                                                                                                                                                                                                                                                                                                                                                                                                                                                                                                                                                                                                                          |
| 6b              | DAK VAN KAPEL                      | Nu de hoofdnok is bevestigd kunt u de bakgoot vastboren aan de muur. Er ontstaat al een meer solide constructie. Als alles stabiel is dan kunt u de nok van de kapel aan de kas monteren. Gebruik hierbij ook de diagonale ondersteuningen DV381. Hier moet bijna altijd iets worden opgeboord om het passend te maken. Let op dat beide zijden wel gelijk zijn. Als alle dakspanten op de kapel gemonteerd zijn, pas dan eerst de speciale glasplaten op de kapel. Soms willen de glasplaten "wippen" en ontstaat er een kier. Dan moet het frame eerst goed gesteld worden. Waar de glasplaat een kier laat zien kan de kapel bijvoorbeeld iets te laag staan. Uitzoeken en kruising meten in de kapel is noodzakelijk om uit te vinden waar de onregelmatigheid vandaan komt.                                                             |
| 7a              | DAKRAAM                            | Gebruik silicone om de glasplaat in de sponning vast te zetten. Ook zonder silicone blijft het dakraam in het profielwerk zitten. Soms komen de gaatjes niet 100% overeen bij het monteren van het dakraam. U kunt deze dan eenvoudig opboren met een 7mm boortje zodat de onderdelen alsnog in elkaar passen.                                                                                                                                                                                                                                                                                                                                                                                                                                                                                                                               |
| 7b              | RAAMDORPEL                         | Plaats de raamdorpel nadat u de glasplaat heeft geplaatst die eronder komt. Op die manier heeft u direct de juiste plek. De raamdorpel schuift iets over het glas heen.                                                                                                                                                                                                                                                                                                                                                                                                                                                                                                                                                                                                                                                                      |
| 8               | LAMELLEN-<br>RAMEN                 | De lamellenramen plaatst u tijdens het beglazen met een zwart H-profiel eronder en erboven.                                                                                                                                                                                                                                                                                                                                                                                                                                                                                                                                                                                                                                                                                                                                                  |
| 9               | BEGLAZING                          | Voor u het glas plaatst kunt u de zwarte schroeflijsten alvast rondom de kas klaarzetten. In sommige gevallen moeten de zwarte lijsten nog iets worden ingekort. Ook is het belangrijk dat de gaatjes waar de RVS schroeven doorheen gaan ook op het uiteinde zitten. Neem een 6.5mm boortje om eventueel nog een gaat je bij te boren. Leg eerst de glasplaat linksachter op het dak, dan linksachter in de zijwand en in de kopgevel linksachter. Op deze manier kunt u zien of het frame helemaal recht en haaks staat. Meestal moet er nog een en ander afgesteld worden voor u het glas in de kas kunt monteren. Na linksachter kunt u rechtsvoor erin zetten. Hierdoor weet u (zeker bij grotere kassen) dat alle glas er netjes in komt. Helemaal perfect bestaat bijna niet. In de ondergrond zit altijd wel een kleine oneffenheid. |
| 10              | DAKRAAM<br>BEVESTIGING             | Neem het voorgemonteerde dakraam en schuif deze aan de voor- of achterzijde in de nok. Vergeet niet om onderdeel D220 voor en achter het raam te plaatsen zodat het raam op zijn plek blijft.                                                                                                                                                                                                                                                                                                                                                                                                                                                                                                                                                                                                                                                |
| 11              | DEUR-<br>BEVESTIGING               | Plaats de voorgemonteerde deur inclusief kozijn en stel deze zo af dat de deur makkelijk opent en sluit. Plaats eventueel een vulplaatje onder het scharnier, als de ondergrond niet 100% waterpas of vlak is.                                                                                                                                                                                                                                                                                                                                                                                                                                                                                                                                                                                                                               |
| 12              | VERANKERING                        | Nu de kas volledig is afgemonteerd en het glas in de sponningen is geplaats kunt u de kas verankeren aan de ondergrond.                                                                                                                                                                                                                                                                                                                                                                                                                                                                                                                                                                                                                                                                                                                      |
| 13              | AFWERKING                          | Als laatste kunt u de regenpijpen monteren. Kit e.e.a. goed af om lekkage te voorkomen.                                                                                                                                                                                                                                                                                                                                                                                                                                                                                                                                                                                                                                                                                                                                                      |
| 14              | OPTIONELE OPBERGPLANK OPTIONELE    | Robinsons opbergplanken en werktafels zijn een efficiente en integrale oplossing. Let op dat het monteren tijdrovend is. U kunt bij het voorbereiden van de kas boutjes en moertjes in de profielen schuiven zodat u het gebruik van hamerkopbouten voorkomt. Met de vierkante boutjes is het monteren een stuk gemakkelijker. Neem rustig de tijd om de tafel en plank te installeren.                                                                                                                                                                                                                                                                                                                                                                                                                                                      |
| 15              | WERKTAFEL                          |                                                                                                                                                                                                                                                                                                                                                                                                                                                                                                                                                                                                                                                                                                                                                                                                                                              |