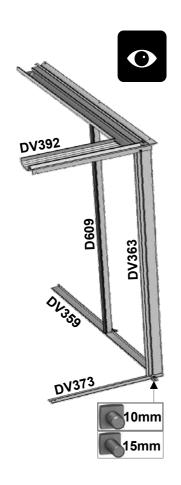

DV307

| ZIJWANDEN      | KAPEL     | 15x12    |
|----------------|-----------|----------|
| Part No        | mm        | Quantity |
| D609           | 1160      | 2        |
| DV358          | 608       | 1        |
| DV359          | 1228      | 1        |
| DV373          | 608       | 1        |
| DV374          | 1228      | 1        |
| DV363          | 1160      | 2        |
| DV391          | 632       | 1        |
| DV392          | x<br>1252 | 1        |
| D174           |           | 4        |
| D227<br>Rubber | 1000<br>Q | 10       |
| SYBOL<br>M6X11 |           | 8        |
| SYBOL<br>M6X15 | P         | 4        |
| SYBOL<br>M6X22 | 1         | 4        |
| SYNUT<br>M6    |           | 12       |

BELANGRIJK: De goten van de kapel zijn onderdelen die gelast zijn om lekken te voorkomen. Het gatenpatroon kan licht afwijken waardoor u een kleine aanpassing nodig kan zijn om de onderdelen DV363 en DV379 passend te krijgen. Gebruik een 8mm staalboor om de gaten iets op te boren zodat u meer ruimte heeft om de onderdelen passend te krijgen.