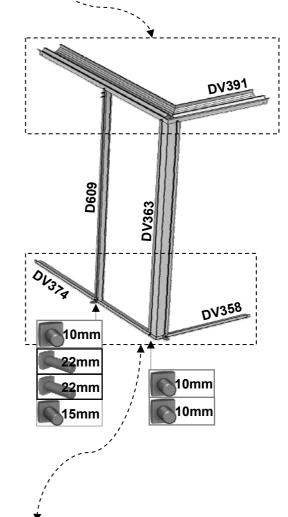

DV307

| ZIJWANDEN      | KAPEL     | 15x12    |
|----------------|-----------|----------|
| Part No        | mm        | Quantity |
| D609           | 1160      | 2        |
| DV358          | 608       | 1        |
| DV359          | 1228      | 1        |
| DV373          | 608       | 1        |
| DV374          | 1228      | 1        |
| DV363          | 1160      | 2        |
| DV391          | 632       | 1        |
| DV392          | x<br>1252 | 1        |
| D174           |           | 4        |
| D227<br>Rubber | 1000<br>Q | 10       |
| SYBOL<br>M6X11 |           | 8        |
| SYBOL<br>M6X15 | P         | 4        |
| SYBOL<br>M6X22 | 1         | 4        |
| SYNUT<br>M6    |           | 12       |

BELANGRIJK: De goten van de kapel zijn onderdelen die gelast zijn om lekken te voorkomen. Het gatenpatroon kan licht afwijken waardoor u een kleine aanpassing nodig kan zijn om de onderdelen DV363 en DV379 passend te krijgen. Gebruik een 8mm staalboor om de gaten iets op te boren zodat u meer ruimte heeft om de onderdelen passend te krijgen.