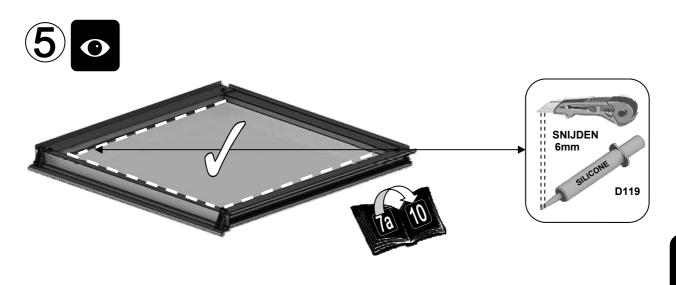

## **BELAGZING**:

Glas en aluminium kan letsel veroorzaken. Zorg ervoor dat u een veiligheidsbril, handschoenen, veiligheidshelm en geschikt schoeisel draagt tijdens het monteren en beglazen van de tuinkas.

Denk eraan dat glas breekbaar is en dat u er voorzichtig mee om moet gaan. Ruim gebroken glas altijd onmiddellijk op en gooi het weg.

Voor u het glas plaatst raden wij u aan om alle indeklijsten rondom de kas te plaatsen zodat u deze niet hoeft te zoeken tijdens het beglazingsproces.

Schroef eerst alleen de zwarte capping in de beglazingsprofielen. Pas als al het glas in de kas zit monteert u de kas af met de aluminium afdeklijsten.

D870

D870

D870

D870

D870

D871

D871

BELANGRIJK: indien het gatenpatroon niet goed uitkomt dan kan het nodig zijn om onderin de zwarte strip een extra gaatje te boren zodat daar een RVS schroef kan worden gebruikt om het glas goed vast te zetten.