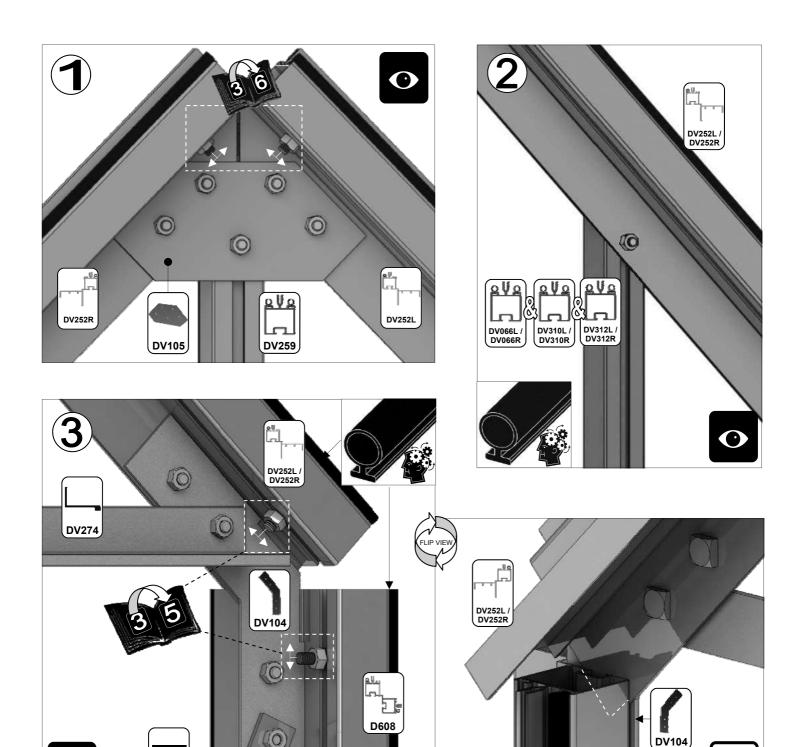

# VOORBEELD

| ZIJWANDEN HOOFDGEBOUW |      |          |  |  |
|-----------------------|------|----------|--|--|
| Part No               | mm   | Quantity |  |  |
| DV066L                | 1505 | 2        |  |  |
| DV066R                | 1505 | 2        |  |  |
| D608                  | 1160 | 4        |  |  |
| DV232                 | 3548 | 2        |  |  |
| DV252L                | 2451 | 2        |  |  |
| DV252R                | 2451 | 2        |  |  |
| DV259                 | 2879 | 2        |  |  |
| DV274                 | 3402 | 2        |  |  |
| DV307                 | 1350 | 4        |  |  |
| DV310L                | 1972 | 2        |  |  |
| DV310R                | 1972 | 2        |  |  |
| DV312L                | 2438 | 2        |  |  |
| DV312R                | 2438 | 2        |  |  |

| Ref Part No. |  | Size<br>(mm) |  |
|--------------|--|--------------|--|
|--------------|--|--------------|--|

|   |        |      | 1            |    |
|---|--------|------|--------------|----|
|   | DV232  |      | 3548         | 2  |
|   | D608   |      | 1160         | 4  |
|   | DV066L | ولام |              | 2  |
|   | DV066R |      | 1505         | 2  |
|   | DV310L | ملام |              | 2  |
|   | DV310R | لیا  | 1972         | 2  |
|   | DV312L | ملام | 0.400        | 2  |
|   | DV312R | لما  | 2438         | 2  |
| 3 | DV259  |      | 2879         | 2  |
|   | DV274  |      | 3402         | 2  |
|   | DV307  |      | 1350         | 4  |
|   | DV252L | H    | 0.454        | 2  |
|   | DV252R |      | 2451         | 2  |
|   | DV104  |      | N/A          | 4  |
|   | DV105  |      | N/A          | 2  |
|   | RUBBER | Q    | 1000<br>(1m) | 72 |
|   | D174   | 6    | N/A          | 14 |