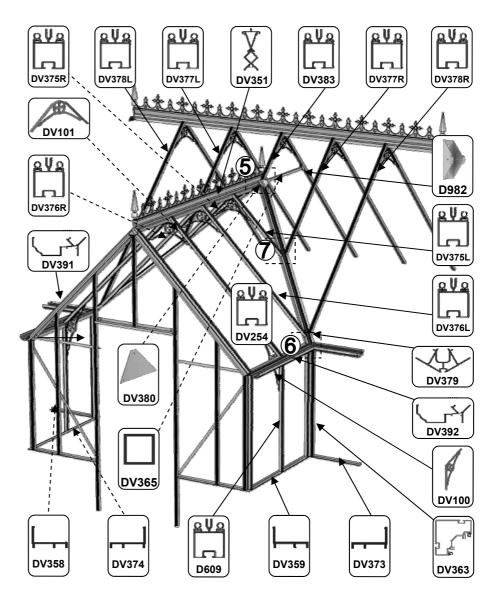

| SECTIE<br>NUMME | TITEL                              | MONTAGE SAMENVATTING: BELANGRIJKE INFORMATIE / OVERWEGINGEN                                                                                                                                                                                                                                                                                                                                                                                                                                                                                                                                                                                                                                                                                                                                                                                  |
|-----------------|------------------------------------|----------------------------------------------------------------------------------------------------------------------------------------------------------------------------------------------------------------------------------------------------------------------------------------------------------------------------------------------------------------------------------------------------------------------------------------------------------------------------------------------------------------------------------------------------------------------------------------------------------------------------------------------------------------------------------------------------------------------------------------------------------------------------------------------------------------------------------------------|
|                 | ONDERDELEN-<br>LIJST               | Monteer eerst alle wanden separaat op een vlakke schone ondergrond. Sorteer alle onderdelen en leg ze in de vorm zoals op de tekening is aangegeven. Pak niet alle bundels tegelijk uit. Zorgt dat u georganiseerd te werk gaat. Onderdelen kunnen worden geïdentificeerd aan de hand van de profielfoto's en opgegeven lengtes.                                                                                                                                                                                                                                                                                                                                                                                                                                                                                                             |
| В               | BASE/<br>FUNDERING                 | Afmetingen en aanbevelingen voor de fundering. Zorg ervoor dat uw fundering vlak en waterpas is. ledere oneffenheid komt terug in het gebouw bij het beglazen!                                                                                                                                                                                                                                                                                                                                                                                                                                                                                                                                                                                                                                                                               |
| V               | VOORBEREIDING                      | Benodigde gereedschappen o.a.: 2x steeksleutel 10mm, stanley-mes, kitspuit, kruiskopschroevendraaier, schroefmachine (niet voor bouten/moeren!), waterpas, veiligheidsbril, veiligheidshelm en handshoenen en een glaszuignap.                                                                                                                                                                                                                                                                                                                                                                                                                                                                                                                                                                                                               |
| 1               | ACHTERWAND                         | Monteer de gerubberde profielen en de diagonale schoren door middel van 10mm boutjes aan de goot en gebruik 15 mm boutjes om ze aan het onderprofiel te monteren. Let op dat u ook 22mm boutjes in de profielen schuift om later de verbindingsstukken DV100 te monteren (zie sectie 6).                                                                                                                                                                                                                                                                                                                                                                                                                                                                                                                                                     |
| 2/              | VOORWAND<br>KAPEL                  | Rubber eerst de profielen. Volg de tekeningen om de voorwand van de kapel in elkaar te zetten (doe dit op een vlakke en schone ondergrond). Zorg ervoor dat u de extra bouten heeft aangebracht die u in sectie 4 nodig heeft.                                                                                                                                                                                                                                                                                                                                                                                                                                                                                                                                                                                                               |
| 3               | ZIJWANDEN<br>HOOFDGEBOUW           | Zorg bij de zijwanden van het hoofdgebouw er opnieuw voor dat u eerst de profielen voorzien heeft van het zwarte rubber. In de hoek- en dakprofielen heeft slechts 1 kanaal rubber nodig: het kanaal waar het glas tegen aan wordt geplaatst. Volg de tekeningen om de zijwand (plat op de grond) op te bouwen. Zorg ervoor dat je de extra bouten aanbrengt die u nodig heeft in sectie 4 en 5.                                                                                                                                                                                                                                                                                                                                                                                                                                             |
| 4               | ZIJWANDEN<br>KAPEL                 | De zijkanten van de kapel (L-vormen links en rechts) bouwt u eerst op de grond op. Zorg ervoor dat de boutjes van de hoek eerst in de goot worden gestoken en schuif daar onderdeel DV363 in. Het kan zijn dat de gaatjes net niet overeen komen. In dat geval kunt u het gat in de goot iets opboren. Vergeet niet waar nodig 22mm boutjes in het profiel te schuiven zodat de sierstukken DV100 geplaatst kunnen worden op een later moment.                                                                                                                                                                                                                                                                                                                                                                                               |
| 5               | WANDEN AAN<br>ELKAAR<br>BEVESTIGEN | Bouw nu de voorgemonteerde wanden op. Het kan handig zijn om een paar ladders aan de gevel te binden om ze te ondersteunen als je niemand hebt om ze voor je vast te houden. Zodra de zijwanden en de voorwand staat, moet eerst de bakgoot tegen de muur geplaatst worden. Hiervoor adviseren wij om stempels onder de goot te zetten. Neem ruim de tijd om de goot waterpas te stellen. Laat de stempels onder de goot zitten en monteer de nokken met de dakprofielen                                                                                                                                                                                                                                                                                                                                                                     |
| 6a              | DAK HOOFD-<br>GEBOUW               | Bevestig de nok van het hoofdgebouw tussen de eindgevels. De nok kan uit meerdere delen bestaan. Ondersteun de nok door de dakspanten eraan te monteren en deze weer aan de goot te monteren. Deze spanten dragen nu de nok. Vergeet niet om 22 mm bouten die in de dakprofielen te schuiven zodat u de versiering in het dak (DV101) en bij de goot (DV100) kunt monteren.                                                                                                                                                                                                                                                                                                                                                                                                                                                                  |
|                 |                                    | Bevestig de optionele nokversiering vóór het plaatsen van het glas.                                                                                                                                                                                                                                                                                                                                                                                                                                                                                                                                                                                                                                                                                                                                                                          |
| 6b              | DAK VAN KAPEL                      | Nu de hoofdnok is bevestigd kunt u de bakgoot vastboren aan de muur. Er ontstaat al een meer solide constructie. Als alles stabiel is dan kunt u de nok van de kapel aan de kas monteren. Gebruik hierbij ook de diagonale ondersteuningen DV381. Hier moet bijna altijd iets worden opgeboord om het passend te maken. Let op dat beide zijden wel gelijk zijn. Als alle dakspanten op de kapel gemonteerd zijn, pas dan eerst de speciale glasplaten op de kapel. Soms willen de glasplaten "wippen" en ontstaat er een kier. Dan moet het frame eerst goed gesteld worden. Waar de glasplaat een kier laat zien kan de kapel bijvoorbeeld iets te laag staan. Uitzoeken en kruising meten in de kapel is noodzakelijk om uit te vinden waar de onregelmatigheid vandaan komt.                                                             |
| 7a              | DAKRAAM                            | Gebruik silicone om de glasplaat in de sponning vast te zetten. Ook zonder silicone blijft het dakraam in het profielwerk zitten. Soms komen de gaatjes niet 100% overeen bij het monteren van het dakraam. U kunt deze dan eenvoudig opboren met een 7mm boortje zodat de onderdelen alsnog in elkaar passen.                                                                                                                                                                                                                                                                                                                                                                                                                                                                                                                               |
| 7b              | RAAMDORPEL                         | Plaats de raamdorpel nadat u de glasplaat heeft geplaatst die eronder komt. Op die manier heeft u direct de juiste plek. De raamdorpel schuift iets over het glas heen.                                                                                                                                                                                                                                                                                                                                                                                                                                                                                                                                                                                                                                                                      |
| 8               | LAMELLEN-<br>RAMEN                 | De lamellenramen plaatst u tijdens het beglazen met een zwart H-profiel eronder en erboven.                                                                                                                                                                                                                                                                                                                                                                                                                                                                                                                                                                                                                                                                                                                                                  |
| 9               | BEGLAZING                          | Voor u het glas plaatst kunt u de zwarte schroeflijsten alvast rondom de kas klaarzetten. In sommige gevallen moeten de zwarte lijsten nog iets worden ingekort. Ook is het belangrijk dat de gaatjes waar de RVS schroeven doorheen gaan ook op het uiteinde zitten. Neem een 6.5mm boortje om eventueel nog een gaat je bij te boren. Leg eerst de glasplaat linksachter op het dak, dan linksachter in de zijwand en in de kopgevel linksachter. Op deze manier kunt u zien of het frame helemaal recht en haaks staat. Meestal moet er nog een en ander afgesteld worden voor u het glas in de kas kunt monteren. Na linksachter kunt u rechtsvoor erin zetten. Hierdoor weet u (zeker bij grotere kassen) dat alle glas er netjes in komt. Helemaal perfect bestaat bijna niet. In de ondergrond zit altijd wel een kleine oneffenheid. |
| 10              | DAKRAAM<br>BEVESTIGING             | Neem het voorgemonteerde dakraam en schuif deze aan de voor- of achterzijde in de nok. Vergeet niet om onderdeel D220 voor en achter het raam te plaatsen zodat het raam op zijn plek blijft.                                                                                                                                                                                                                                                                                                                                                                                                                                                                                                                                                                                                                                                |
| 11              | DEUR-<br>BEVESTIGING               | Plaats de voorgemonteerde deur inclusief kozijn en stel deze zo af dat de deur makkelijk opent en sluit. Plaats eventueel een vulplaatje onder het scharnier, als de ondergrond niet 100% waterpas of vlak is.                                                                                                                                                                                                                                                                                                                                                                                                                                                                                                                                                                                                                               |
| 12              | VERANKERING                        | Nu de kas volledig is afgemonteerd en het glas in de sponningen is geplaats kunt u de kas verankeren aan de ondergrond.                                                                                                                                                                                                                                                                                                                                                                                                                                                                                                                                                                                                                                                                                                                      |
| 13              | AFWERKING                          | Als laatste kunt u de regenpijpen monteren. Kit e.e.a. goed af om lekkage te voorkomen.                                                                                                                                                                                                                                                                                                                                                                                                                                                                                                                                                                                                                                                                                                                                                      |
| 14              | OPTIONELE OPBERGPLANK OPTIONELE    | Robinsons opbergplanken en werktafels zijn een efficiente en integrale oplossing. Let op dat het monteren tijdrovend is. U kunt bij het voorbereiden van de kas boutjes en moertjes in de profielen schuiven zodat u het gebruik van hamerkopbouten voorkomt. Met de vierkante boutjes is het monteren een stuk gemakkelijker. Neem rustig de tijd om de tafel en plank te installeren.                                                                                                                                                                                                                                                                                                                                                                                                                                                      |
| 15              | WERKTAFEL                          |                                                                                                                                                                                                                                                                                                                                                                                                                                                                                                                                                                                                                                                                                                                                                                                                                                              |

| Section Ref | Part<br>No. | Section | Size<br>(mm) |  |
|-------------|-------------|---------|--------------|--|
|             |             |         |              |  |

|   | D982     |                                                                                                                                                                                                                                                                                                                                                                                                                                                                                                                                                                                                                                                                                                                                                                                                                                                                                                                                                                                                                                                                                                                                                                                                                                                                                                                                                                                                                                                                                                                                                                                                                                                                                                                                                                                                                                                                                                                                                                                                                                                                                                                                | 100          | 2   |
|---|----------|--------------------------------------------------------------------------------------------------------------------------------------------------------------------------------------------------------------------------------------------------------------------------------------------------------------------------------------------------------------------------------------------------------------------------------------------------------------------------------------------------------------------------------------------------------------------------------------------------------------------------------------------------------------------------------------------------------------------------------------------------------------------------------------------------------------------------------------------------------------------------------------------------------------------------------------------------------------------------------------------------------------------------------------------------------------------------------------------------------------------------------------------------------------------------------------------------------------------------------------------------------------------------------------------------------------------------------------------------------------------------------------------------------------------------------------------------------------------------------------------------------------------------------------------------------------------------------------------------------------------------------------------------------------------------------------------------------------------------------------------------------------------------------------------------------------------------------------------------------------------------------------------------------------------------------------------------------------------------------------------------------------------------------------------------------------------------------------------------------------------------------|--------------|-----|
|   | DV100    |                                                                                                                                                                                                                                                                                                                                                                                                                                                                                                                                                                                                                                                                                                                                                                                                                                                                                                                                                                                                                                                                                                                                                                                                                                                                                                                                                                                                                                                                                                                                                                                                                                                                                                                                                                                                                                                                                                                                                                                                                                                                                                                                | N/A          | 7   |
|   | DV101    | THE STATE OF THE S | N/A          | 8   |
|   | DV203    | Ţ                                                                                                                                                                                                                                                                                                                                                                                                                                                                                                                                                                                                                                                                                                                                                                                                                                                                                                                                                                                                                                                                                                                                                                                                                                                                                                                                                                                                                                                                                                                                                                                                                                                                                                                                                                                                                                                                                                                                                                                                                                                                                                                              | 3757         | 1   |
|   | DV351    |                                                                                                                                                                                                                                                                                                                                                                                                                                                                                                                                                                                                                                                                                                                                                                                                                                                                                                                                                                                                                                                                                                                                                                                                                                                                                                                                                                                                                                                                                                                                                                                                                                                                                                                                                                                                                                                                                                                                                                                                                                                                                                                                | 2470         | 1   |
|   | DV254    |                                                                                                                                                                                                                                                                                                                                                                                                                                                                                                                                                                                                                                                                                                                                                                                                                                                                                                                                                                                                                                                                                                                                                                                                                                                                                                                                                                                                                                                                                                                                                                                                                                                                                                                                                                                                                                                                                                                                                                                                                                                                                                                                | 1790         | 2   |
| 6 | DV255    | <u></u>                                                                                                                                                                                                                                                                                                                                                                                                                                                                                                                                                                                                                                                                                                                                                                                                                                                                                                                                                                                                                                                                                                                                                                                                                                                                                                                                                                                                                                                                                                                                                                                                                                                                                                                                                                                                                                                                                                                                                                                                                                                                                                                        | 2450         | 5   |
|   | DV365    |                                                                                                                                                                                                                                                                                                                                                                                                                                                                                                                                                                                                                                                                                                                                                                                                                                                                                                                                                                                                                                                                                                                                                                                                                                                                                                                                                                                                                                                                                                                                                                                                                                                                                                                                                                                                                                                                                                                                                                                                                                                                                                                                | 899          | 1   |
|   | DV375L/R |                                                                                                                                                                                                                                                                                                                                                                                                                                                                                                                                                                                                                                                                                                                                                                                                                                                                                                                                                                                                                                                                                                                                                                                                                                                                                                                                                                                                                                                                                                                                                                                                                                                                                                                                                                                                                                                                                                                                                                                                                                                                                                                                | 830          | 1+1 |
|   | DV376L/R | بيلام                                                                                                                                                                                                                                                                                                                                                                                                                                                                                                                                                                                                                                                                                                                                                                                                                                                                                                                                                                                                                                                                                                                                                                                                                                                                                                                                                                                                                                                                                                                                                                                                                                                                                                                                                                                                                                                                                                                                                                                                                                                                                                                          | 1708         | 1+1 |
|   | DV377L/R | لما                                                                                                                                                                                                                                                                                                                                                                                                                                                                                                                                                                                                                                                                                                                                                                                                                                                                                                                                                                                                                                                                                                                                                                                                                                                                                                                                                                                                                                                                                                                                                                                                                                                                                                                                                                                                                                                                                                                                                                                                                                                                                                                            | 1492         | 1+1 |
|   | DV378L/R |                                                                                                                                                                                                                                                                                                                                                                                                                                                                                                                                                                                                                                                                                                                                                                                                                                                                                                                                                                                                                                                                                                                                                                                                                                                                                                                                                                                                                                                                                                                                                                                                                                                                                                                                                                                                                                                                                                                                                                                                                                                                                                                                | 2368         | 1+1 |
|   | DV380    |                                                                                                                                                                                                                                                                                                                                                                                                                                                                                                                                                                                                                                                                                                                                                                                                                                                                                                                                                                                                                                                                                                                                                                                                                                                                                                                                                                                                                                                                                                                                                                                                                                                                                                                                                                                                                                                                                                                                                                                                                                                                                                                                | N/A          | 1   |
|   | DV379    | VIV.                                                                                                                                                                                                                                                                                                                                                                                                                                                                                                                                                                                                                                                                                                                                                                                                                                                                                                                                                                                                                                                                                                                                                                                                                                                                                                                                                                                                                                                                                                                                                                                                                                                                                                                                                                                                                                                                                                                                                                                                                                                                                                                           | 2212         | 2   |
|   | DV383    |                                                                                                                                                                                                                                                                                                                                                                                                                                                                                                                                                                                                                                                                                                                                                                                                                                                                                                                                                                                                                                                                                                                                                                                                                                                                                                                                                                                                                                                                                                                                                                                                                                                                                                                                                                                                                                                                                                                                                                                                                                                                                                                                | 661          | 1   |
|   | RUBBER   | Q                                                                                                                                                                                                                                                                                                                                                                                                                                                                                                                                                                                                                                                                                                                                                                                                                                                                                                                                                                                                                                                                                                                                                                                                                                                                                                                                                                                                                                                                                                                                                                                                                                                                                                                                                                                                                                                                                                                                                                                                                                                                                                                              | 1000<br>(1m) | 60  |

| DAK VAN        | N KAPEL   | 15x12    |
|----------------|-----------|----------|
| Part No        | mm        | Quantity |
| D982           | 100       | 2        |
| DV101          | na`       | 8        |
| DV254          | 1790      | 2        |
| DV351          | 2470      | 1        |
| DV365          | 899       | 1        |
| DV375L         | 830       | 1        |
| DV375R         | 830       | 1        |
| DV376L         | 1708      | 1        |
| DV376R         | 1708      | 1        |
| DV377L         | 1492      | 1        |
| DV377R         | 1492      | 1        |
| DV378L         | 2368      | 1        |
| DV378R         | 2368      | 1        |
| DV379          | 2212      | 2        |
| DV380          | na`       | 1        |
| DV383          | 661       | 1        |
| D227<br>Rubber | 1000<br>Q | 35       |
| SYBOL<br>M6X11 |           | 34       |
| SYBOL<br>M6X22 |           | 26       |
| SYNUT<br>M6    | 0         | 60       |

BELANGRIJK: De goten van de kapel zijn onderdelen die gelast zijn om lekken te voorkomen. Het gatenpatroon kan licht afwijken waardoor u een kleine aanpassing nodig kan zijn om de onderdelen DV363 en DV379 passend te krijgen. Gebruik een 8mm staalboor om de gaten iets op te boren zodat u meer ruimte heeft om de onderdelen passend te krijgen.