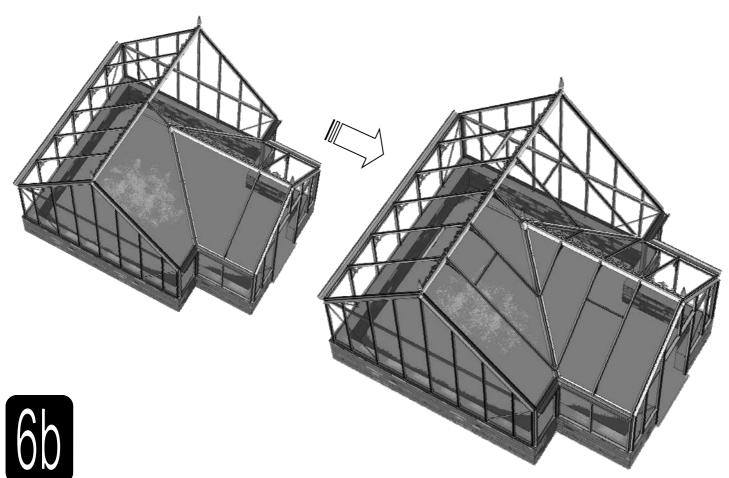

| SECTIE<br>NUMME | TITEL                              | MONTAGE SAMENVATTING: BELANGRIJKE INFORMATIE / OVERWEGINGEN                                                                                                                                                                                                                                                                                                                                                                                                                                                                                                                                                                                                                                                                                                                                                                                  |
|-----------------|------------------------------------|----------------------------------------------------------------------------------------------------------------------------------------------------------------------------------------------------------------------------------------------------------------------------------------------------------------------------------------------------------------------------------------------------------------------------------------------------------------------------------------------------------------------------------------------------------------------------------------------------------------------------------------------------------------------------------------------------------------------------------------------------------------------------------------------------------------------------------------------|
|                 | ONDERDELEN-<br>LIJST               | Monteer eerst alle wanden separaat op een vlakke schone ondergrond. Sorteer alle onderdelen en leg ze in de vorm zoals op de tekening is aangegeven. Pak niet alle bundels tegelijk uit. Zorgt dat u georganiseerd te werk gaat. Onderdelen kunnen worden geïdentificeerd aan de hand van de profielfoto's en opgegeven lengtes.                                                                                                                                                                                                                                                                                                                                                                                                                                                                                                             |
| В               | BASE/<br>FUNDERING                 | Afmetingen en aanbevelingen voor de fundering. Zorg ervoor dat uw fundering vlak en waterpas is. ledere oneffenheid komt terug in het gebouw bij het beglazen!                                                                                                                                                                                                                                                                                                                                                                                                                                                                                                                                                                                                                                                                               |
| V               | VOORBEREIDING                      | Benodigde gereedschappen o.a.: 2x steeksleutel 10mm, stanley-mes, kitspuit, kruiskopschroevendraaier, schroefmachine (niet voor bouten/moeren!), waterpas, veiligheidsbril, veiligheidshelm en handshoenen en een glaszuignap.                                                                                                                                                                                                                                                                                                                                                                                                                                                                                                                                                                                                               |
| 1               | ACHTERWAND                         | Monteer de gerubberde profielen en de diagonale schoren door middel van 10mm boutjes aan de goot en gebruik 15 mm boutjes om ze aan het onderprofiel te monteren. Let op dat u ook 22mm boutjes in de profielen schuift om later de verbindingsstukken DV100 te monteren (zie sectie 6).                                                                                                                                                                                                                                                                                                                                                                                                                                                                                                                                                     |
| 2/              | VOORWAND<br>KAPEL                  | Rubber eerst de profielen. Volg de tekeningen om de voorwand van de kapel in elkaar te zetten (doe dit op een vlakke en schone ondergrond). Zorg ervoor dat u de extra bouten heeft aangebracht die u in sectie 4 nodig heeft.                                                                                                                                                                                                                                                                                                                                                                                                                                                                                                                                                                                                               |
| 3               | ZIJWANDEN<br>HOOFDGEBOUW           | Zorg bij de zijwanden van het hoofdgebouw er opnieuw voor dat u eerst de profielen voorzien heeft van het zwarte rubber. In de hoek- en dakprofielen heeft slechts 1 kanaal rubber nodig: het kanaal waar het glas tegen aan wordt geplaatst. Volg de tekeningen om de zijwand (plat op de grond) op te bouwen. Zorg ervoor dat je de extra bouten aanbrengt die u nodig heeft in sectie 4 en 5.                                                                                                                                                                                                                                                                                                                                                                                                                                             |
| 4               | ZIJWANDEN<br>KAPEL                 | De zijkanten van de kapel (L-vormen links en rechts) bouwt u eerst op de grond op. Zorg ervoor dat de boutjes van de hoek eerst in de goot worden gestoken en schuif daar onderdeel DV363 in. Het kan zijn dat de gaatjes net niet overeen komen. In dat geval kunt u het gat in de goot iets opboren. Vergeet niet waar nodig 22mm boutjes in het profiel te schuiven zodat de sierstukken DV100 geplaatst kunnen worden op een later moment.                                                                                                                                                                                                                                                                                                                                                                                               |
| 5               | WANDEN AAN<br>ELKAAR<br>BEVESTIGEN | Bouw nu de voorgemonteerde wanden op. Het kan handig zijn om een paar ladders aan de gevel te binden om ze te ondersteunen als je niemand hebt om ze voor je vast te houden. Zodra de zijwanden en de voorwand staat, moet eerst de bakgoot tegen de muur geplaatst worden. Hiervoor adviseren wij om stempels onder de goot te zetten. Neem ruim de tijd om de goot waterpas te stellen. Laat de stempels onder de goot zitten en monteer de nokken met de dakprofielen                                                                                                                                                                                                                                                                                                                                                                     |
| 6a              | DAK HOOFD-<br>GEBOUW               | Bevestig de nok van het hoofdgebouw tussen de eindgevels. De nok kan uit meerdere delen bestaan. Ondersteun de nok door de dakspanten eraan te monteren en deze weer aan de goot te monteren. Deze spanten dragen nu de nok. Vergeet niet om 22 mm bouten die in de dakprofielen te schuiven zodat u de versiering in het dak (DV101) en bij de goot (DV100) kunt monteren.                                                                                                                                                                                                                                                                                                                                                                                                                                                                  |
|                 |                                    | Bevestig de optionele nokversiering vóór het plaatsen van het glas.                                                                                                                                                                                                                                                                                                                                                                                                                                                                                                                                                                                                                                                                                                                                                                          |
| 6b              | DAK VAN KAPEL                      | Nu de hoofdnok is bevestigd kunt u de bakgoot vastboren aan de muur. Er ontstaat al een meer solide constructie. Als alles stabiel is dan kunt u de nok van de kapel aan de kas monteren. Gebruik hierbij ook de diagonale ondersteuningen DV381. Hier moet bijna altijd iets worden opgeboord om het passend te maken. Let op dat beide zijden wel gelijk zijn. Als alle dakspanten op de kapel gemonteerd zijn, pas dan eerst de speciale glasplaten op de kapel. Soms willen de glasplaten "wippen" en ontstaat er een kier. Dan moet het frame eerst goed gesteld worden. Waar de glasplaat een kier laat zien kan de kapel bijvoorbeeld iets te laag staan. Uitzoeken en kruising meten in de kapel is noodzakelijk om uit te vinden waar de onregelmatigheid vandaan komt.                                                             |
| 7a              | DAKRAAM                            | Gebruik silicone om de glasplaat in de sponning vast te zetten. Ook zonder silicone blijft het dakraam in het profielwerk zitten. Soms komen de gaatjes niet 100% overeen bij het monteren van het dakraam. U kunt deze dan eenvoudig opboren met een 7mm boortje zodat de onderdelen alsnog in elkaar passen.                                                                                                                                                                                                                                                                                                                                                                                                                                                                                                                               |
| 7b              | RAAMDORPEL                         | Plaats de raamdorpel nadat u de glasplaat heeft geplaatst die eronder komt. Op die manier heeft u direct de juiste plek. De raamdorpel schuift iets over het glas heen.                                                                                                                                                                                                                                                                                                                                                                                                                                                                                                                                                                                                                                                                      |
| 8               | LAMELLEN-<br>RAMEN                 | De lamellenramen plaatst u tijdens het beglazen met een zwart H-profiel eronder en erboven.                                                                                                                                                                                                                                                                                                                                                                                                                                                                                                                                                                                                                                                                                                                                                  |
| 9               | BEGLAZING                          | Voor u het glas plaatst kunt u de zwarte schroeflijsten alvast rondom de kas klaarzetten. In sommige gevallen moeten de zwarte lijsten nog iets worden ingekort. Ook is het belangrijk dat de gaatjes waar de RVS schroeven doorheen gaan ook op het uiteinde zitten. Neem een 6.5mm boortje om eventueel nog een gaat je bij te boren. Leg eerst de glasplaat linksachter op het dak, dan linksachter in de zijwand en in de kopgevel linksachter. Op deze manier kunt u zien of het frame helemaal recht en haaks staat. Meestal moet er nog een en ander afgesteld worden voor u het glas in de kas kunt monteren. Na linksachter kunt u rechtsvoor erin zetten. Hierdoor weet u (zeker bij grotere kassen) dat alle glas er netjes in komt. Helemaal perfect bestaat bijna niet. In de ondergrond zit altijd wel een kleine oneffenheid. |
| 10              | DAKRAAM<br>BEVESTIGING             | Neem het voorgemonteerde dakraam en schuif deze aan de voor- of achterzijde in de nok. Vergeet niet om onderdeel D220 voor en achter het raam te plaatsen zodat het raam op zijn plek blijft.                                                                                                                                                                                                                                                                                                                                                                                                                                                                                                                                                                                                                                                |
| 11              | DEUR-<br>BEVESTIGING               | Plaats de voorgemonteerde deur inclusief kozijn en stel deze zo af dat de deur makkelijk opent en sluit. Plaats eventueel een vulplaatje onder het scharnier, als de ondergrond niet 100% waterpas of vlak is.                                                                                                                                                                                                                                                                                                                                                                                                                                                                                                                                                                                                                               |
| 12              | VERANKERING                        | Nu de kas volledig is afgemonteerd en het glas in de sponningen is geplaats kunt u de kas verankeren aan de ondergrond.                                                                                                                                                                                                                                                                                                                                                                                                                                                                                                                                                                                                                                                                                                                      |
| 13              | AFWERKING                          | Als laatste kunt u de regenpijpen monteren. Kit e.e.a. goed af om lekkage te voorkomen.                                                                                                                                                                                                                                                                                                                                                                                                                                                                                                                                                                                                                                                                                                                                                      |
| 14              | OPTIONELE OPBERGPLANK OPTIONELE    | Robinsons opbergplanken en werktafels zijn een efficiente en integrale oplossing. Let op dat het monteren tijdrovend is. U kunt bij het voorbereiden van de kas boutjes en moertjes in de profielen schuiven zodat u het gebruik van hamerkopbouten voorkomt. Met de vierkante boutjes is het monteren een stuk gemakkelijker. Neem rustig de tijd om de tafel en plank te installeren.                                                                                                                                                                                                                                                                                                                                                                                                                                                      |
| 15              | WERKTAFEL                          |                                                                                                                                                                                                                                                                                                                                                                                                                                                                                                                                                                                                                                                                                                                                                                                                                                              |