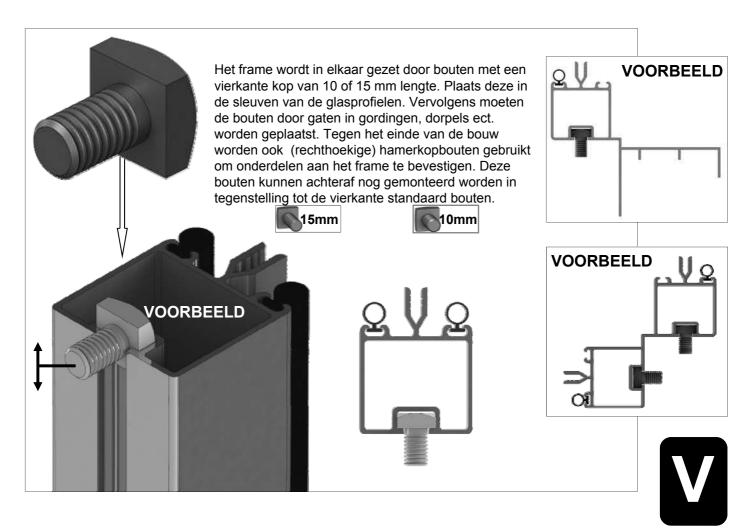

Versie 2

Bedankt voor de aankoop van uw nieuwe Robinsons tuinkas. Wij raden u aan de instructies te lezen en alle veiligheidsinformatie door te nemen voordat u begint met de montage.

Deze handleiding is onderverdeeld in secties die gemarkeerd worden door een wit nummer/letter op een zwarte achtergrond in de rechterhoek van de meeste pagina's (zie de volgende pagina voor meer informatie); onderdelenlijst, **B**-base/fundering, **V**-voorbereiding, **1**-achterwand, **2**-voorwand kapel, **3**-zijwanden hoofdgebouw, **4**-zijwanden kapel, **5**-wanden aan elkaar bevestigen, **6a**-dak van hoofdgebouw, **6b**-dak van kapel, **7**-dakraam en raamdorpel, **8**-lamellenraam, **9**-beglazing, **10**-dakraambevestigen, **11**-deurbevestiging, **12**-verankering, **13**-afwerking, **14**-optionele opbergplank, **15**-optionele werktafel. Indien u contact met ons moet opnemen voor hulp, verwijs dan naar de betreffende sectie(s). Als uw tuinkas langer is dan 3872 mm, dan komt er een extensie aan uw kas. Raadpleeg dan ook de aparte uitbreidingshandleiding.

## Veiligheidswaarschuwing

- Glas en aluminium kan letsel veroorzaken. Zorg ervoor dat u een veiligheidsbril, handschoenen, veiligheidshelm en geschikt schoeisel draagt tijdens het monteren en beglazen van de tuinkas.
- Denk eraan dat glas breekbaar is en dat u er voorzichtig mee om moet gaan. Ruim gebroken glas altijd onmiddellijk op en gooi het weg.
- Zet de kas niet in elkaar bij harde wind; verifieer de weersvoorspelling voor de periode waarop de tuinkas wordt gemonteerd.
- Om veiligheidsredenen en om de montage te vergemakkelijken, raden we u aan om de kas door minimaal twee personen te laten monteren.
- Verwijder altijd de sneeuw dat op het dak van de kas ligt om overbelasting van de kas te voorkomen.
- Bij harde wind of storm is het gevaarlijk om in de kas aanwezig te zijn.
- Uw kas is geleverd met gehard glas. De zijde waar u doorheen kijkt is extreem sterk, maar de randen zijn erg gevoelig. Zet daarom nooit het glas op de grond zonder klosjes eronder.