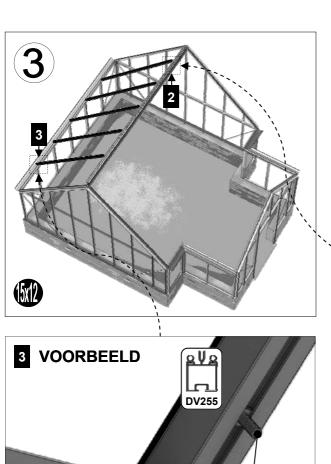

| SECTIE<br>NUMME | TITEL                              | MONTAGE SAMENVATTING: BELANGRIJKE INFORMATIE / OVERWEGINGEN                                                                                                                                                                                                                                                                                                                                                                                                                                                                                                                                                                                                                                                                                                                                                                                  |
|-----------------|------------------------------------|----------------------------------------------------------------------------------------------------------------------------------------------------------------------------------------------------------------------------------------------------------------------------------------------------------------------------------------------------------------------------------------------------------------------------------------------------------------------------------------------------------------------------------------------------------------------------------------------------------------------------------------------------------------------------------------------------------------------------------------------------------------------------------------------------------------------------------------------|
|                 | ONDERDELEN-<br>LIJST               | Monteer eerst alle wanden separaat op een vlakke schone ondergrond. Sorteer alle onderdelen en leg ze in de vorm zoals op de tekening is aangegeven. Pak niet alle bundels tegelijk uit. Zorgt dat u georganiseerd te werk gaat. Onderdelen kunnen worden geïdentificeerd aan de hand van de profielfoto's en opgegeven lengtes.                                                                                                                                                                                                                                                                                                                                                                                                                                                                                                             |
| В               | BASE/<br>FUNDERING                 | Afmetingen en aanbevelingen voor de fundering. Zorg ervoor dat uw fundering vlak en waterpas is. ledere oneffenheid komt terug in het gebouw bij het beglazen!                                                                                                                                                                                                                                                                                                                                                                                                                                                                                                                                                                                                                                                                               |
| V               | VOORBEREIDING                      | Benodigde gereedschappen o.a.: 2x steeksleutel 10mm, stanley-mes, kitspuit, kruiskopschroevendraaier, schroefmachine (niet voor bouten/moeren!), waterpas, veiligheidsbril, veiligheidshelm en handshoenen en een glaszuignap.                                                                                                                                                                                                                                                                                                                                                                                                                                                                                                                                                                                                               |
| 1               | ACHTERWAND                         | Monteer de gerubberde profielen en de diagonale schoren door middel van 10mm boutjes aan de goot en gebruik 15 mm boutjes om ze aan het onderprofiel te monteren. Let op dat u ook 22mm boutjes in de profielen schuift om later de verbindingsstukken DV100 te monteren (zie sectie 6).                                                                                                                                                                                                                                                                                                                                                                                                                                                                                                                                                     |
| 2/              | VOORWAND<br>KAPEL                  | Rubber eerst de profielen. Volg de tekeningen om de voorwand van de kapel in elkaar te zetten (doe dit op een vlakke en schone ondergrond). Zorg ervoor dat u de extra bouten heeft aangebracht die u in sectie 4 nodig heeft.                                                                                                                                                                                                                                                                                                                                                                                                                                                                                                                                                                                                               |
| 3               | ZIJWANDEN<br>HOOFDGEBOUW           | Zorg bij de zijwanden van het hoofdgebouw er opnieuw voor dat u eerst de profielen voorzien heeft van het zwarte rubber. In de hoek- en dakprofielen heeft slechts 1 kanaal rubber nodig: het kanaal waar het glas tegen aan wordt geplaatst. Volg de tekeningen om de zijwand (plat op de grond) op te bouwen. Zorg ervoor dat je de extra bouten aanbrengt die u nodig heeft in sectie 4 en 5.                                                                                                                                                                                                                                                                                                                                                                                                                                             |
| 4               | ZIJWANDEN<br>KAPEL                 | De zijkanten van de kapel (L-vormen links en rechts) bouwt u eerst op de grond op. Zorg ervoor dat de boutjes van de hoek eerst in de goot worden gestoken en schuif daar onderdeel DV363 in. Het kan zijn dat de gaatjes net niet overeen komen. In dat geval kunt u het gat in de goot iets opboren. Vergeet niet waar nodig 22mm boutjes in het profiel te schuiven zodat de sierstukken DV100 geplaatst kunnen worden op een later moment.                                                                                                                                                                                                                                                                                                                                                                                               |
| 5               | WANDEN AAN<br>ELKAAR<br>BEVESTIGEN | Bouw nu de voorgemonteerde wanden op. Het kan handig zijn om een paar ladders aan de gevel te binden om ze te ondersteunen als je niemand hebt om ze voor je vast te houden. Zodra de zijwanden en de voorwand staat, moet eerst de bakgoot tegen de muur geplaatst worden. Hiervoor adviseren wij om stempels onder de goot te zetten. Neem ruim de tijd om de goot waterpas te stellen. Laat de stempels onder de goot zitten en monteer de nokken met de dakprofielen                                                                                                                                                                                                                                                                                                                                                                     |
| 6a              | DAK HOOFD-<br>GEBOUW               | Bevestig de nok van het hoofdgebouw tussen de eindgevels. De nok kan uit meerdere delen bestaan. Ondersteun de nok door de dakspanten eraan te monteren en deze weer aan de goot te monteren. Deze spanten dragen nu de nok. Vergeet niet om 22 mm bouten die in de dakprofielen te schuiven zodat u de versiering in het dak (DV101) en bij de goot (DV100) kunt monteren.                                                                                                                                                                                                                                                                                                                                                                                                                                                                  |
|                 |                                    | Bevestig de optionele nokversiering vóór het plaatsen van het glas.                                                                                                                                                                                                                                                                                                                                                                                                                                                                                                                                                                                                                                                                                                                                                                          |
| 6b              | DAK VAN KAPEL                      | Nu de hoofdnok is bevestigd kunt u de bakgoot vastboren aan de muur. Er ontstaat al een meer solide constructie. Als alles stabiel is dan kunt u de nok van de kapel aan de kas monteren. Gebruik hierbij ook de diagonale ondersteuningen DV381. Hier moet bijna altijd iets worden opgeboord om het passend te maken. Let op dat beide zijden wel gelijk zijn. Als alle dakspanten op de kapel gemonteerd zijn, pas dan eerst de speciale glasplaten op de kapel. Soms willen de glasplaten "wippen" en ontstaat er een kier. Dan moet het frame eerst goed gesteld worden. Waar de glasplaat een kier laat zien kan de kapel bijvoorbeeld iets te laag staan. Uitzoeken en kruising meten in de kapel is noodzakelijk om uit te vinden waar de onregelmatigheid vandaan komt.                                                             |
| 7a              | DAKRAAM                            | Gebruik silicone om de glasplaat in de sponning vast te zetten. Ook zonder silicone blijft het dakraam in het profielwerk zitten. Soms komen de gaatjes niet 100% overeen bij het monteren van het dakraam. U kunt deze dan eenvoudig opboren met een 7mm boortje zodat de onderdelen alsnog in elkaar passen.                                                                                                                                                                                                                                                                                                                                                                                                                                                                                                                               |
| 7b              | RAAMDORPEL                         | Plaats de raamdorpel nadat u de glasplaat heeft geplaatst die eronder komt. Op die manier heeft u direct de juiste plek. De raamdorpel schuift iets over het glas heen.                                                                                                                                                                                                                                                                                                                                                                                                                                                                                                                                                                                                                                                                      |
| 8               | LAMELLEN-<br>RAMEN                 | De lamellenramen plaatst u tijdens het beglazen met een zwart H-profiel eronder en erboven.                                                                                                                                                                                                                                                                                                                                                                                                                                                                                                                                                                                                                                                                                                                                                  |
| 9               | BEGLAZING                          | Voor u het glas plaatst kunt u de zwarte schroeflijsten alvast rondom de kas klaarzetten. In sommige gevallen moeten de zwarte lijsten nog iets worden ingekort. Ook is het belangrijk dat de gaatjes waar de RVS schroeven doorheen gaan ook op het uiteinde zitten. Neem een 6.5mm boortje om eventueel nog een gaat je bij te boren. Leg eerst de glasplaat linksachter op het dak, dan linksachter in de zijwand en in de kopgevel linksachter. Op deze manier kunt u zien of het frame helemaal recht en haaks staat. Meestal moet er nog een en ander afgesteld worden voor u het glas in de kas kunt monteren. Na linksachter kunt u rechtsvoor erin zetten. Hierdoor weet u (zeker bij grotere kassen) dat alle glas er netjes in komt. Helemaal perfect bestaat bijna niet. In de ondergrond zit altijd wel een kleine oneffenheid. |
| 10              | DAKRAAM<br>BEVESTIGING             | Neem het voorgemonteerde dakraam en schuif deze aan de voor- of achterzijde in de nok. Vergeet niet om onderdeel D220 voor en achter het raam te plaatsen zodat het raam op zijn plek blijft.                                                                                                                                                                                                                                                                                                                                                                                                                                                                                                                                                                                                                                                |
| 11              | DEUR-<br>BEVESTIGING               | Plaats de voorgemonteerde deur inclusief kozijn en stel deze zo af dat de deur makkelijk opent en sluit. Plaats eventueel een vulplaatje onder het scharnier, als de ondergrond niet 100% waterpas of vlak is.                                                                                                                                                                                                                                                                                                                                                                                                                                                                                                                                                                                                                               |
| 12              | VERANKERING                        | Nu de kas volledig is afgemonteerd en het glas in de sponningen is geplaats kunt u de kas verankeren aan de ondergrond.                                                                                                                                                                                                                                                                                                                                                                                                                                                                                                                                                                                                                                                                                                                      |
| 13              | AFWERKING                          | Als laatste kunt u de regenpijpen monteren. Kit e.e.a. goed af om lekkage te voorkomen.                                                                                                                                                                                                                                                                                                                                                                                                                                                                                                                                                                                                                                                                                                                                                      |
| 14              | OPTIONELE OPBERGPLANK OPTIONELE    | Robinsons opbergplanken en werktafels zijn een efficiente en integrale oplossing. Let op dat het monteren tijdrovend is. U kunt bij het voorbereiden van de kas boutjes en moertjes in de profielen schuiven zodat u het gebruik van hamerkopbouten voorkomt. Met de vierkante boutjes is het monteren een stuk gemakkelijker. Neem rustig de tijd om de tafel en plank te installeren.                                                                                                                                                                                                                                                                                                                                                                                                                                                      |
| 15              | WERKTAFEL                          |                                                                                                                                                                                                                                                                                                                                                                                                                                                                                                                                                                                                                                                                                                                                                                                                                                              |

| Section Ref | Part<br>No. | Section | Size<br>(mm) |  |
|-------------|-------------|---------|--------------|--|
|             |             |         |              |  |

|   | D982     |                                                                                                                                                                                                                                                                                                                                                                                                                                                                                                                                                                                                                                                                                                                                                                                                                                                                                                                                                                                                                                                                                                                                                                                                                                                                                                                                                                                                                                                                                                                                                                                                                                                                                                                                                                                                                                                                                                                                                                                                                                                                                                                                | 100          | 2   |
|---|----------|--------------------------------------------------------------------------------------------------------------------------------------------------------------------------------------------------------------------------------------------------------------------------------------------------------------------------------------------------------------------------------------------------------------------------------------------------------------------------------------------------------------------------------------------------------------------------------------------------------------------------------------------------------------------------------------------------------------------------------------------------------------------------------------------------------------------------------------------------------------------------------------------------------------------------------------------------------------------------------------------------------------------------------------------------------------------------------------------------------------------------------------------------------------------------------------------------------------------------------------------------------------------------------------------------------------------------------------------------------------------------------------------------------------------------------------------------------------------------------------------------------------------------------------------------------------------------------------------------------------------------------------------------------------------------------------------------------------------------------------------------------------------------------------------------------------------------------------------------------------------------------------------------------------------------------------------------------------------------------------------------------------------------------------------------------------------------------------------------------------------------------|--------------|-----|
|   | DV100    |                                                                                                                                                                                                                                                                                                                                                                                                                                                                                                                                                                                                                                                                                                                                                                                                                                                                                                                                                                                                                                                                                                                                                                                                                                                                                                                                                                                                                                                                                                                                                                                                                                                                                                                                                                                                                                                                                                                                                                                                                                                                                                                                | N/A          | 7   |
|   | DV101    | THE STATE OF THE S | N/A          | 8   |
|   | DV203    | Ţ                                                                                                                                                                                                                                                                                                                                                                                                                                                                                                                                                                                                                                                                                                                                                                                                                                                                                                                                                                                                                                                                                                                                                                                                                                                                                                                                                                                                                                                                                                                                                                                                                                                                                                                                                                                                                                                                                                                                                                                                                                                                                                                              | 3757         | 1   |
|   | DV351    |                                                                                                                                                                                                                                                                                                                                                                                                                                                                                                                                                                                                                                                                                                                                                                                                                                                                                                                                                                                                                                                                                                                                                                                                                                                                                                                                                                                                                                                                                                                                                                                                                                                                                                                                                                                                                                                                                                                                                                                                                                                                                                                                | 2470         | 1   |
|   | DV254    |                                                                                                                                                                                                                                                                                                                                                                                                                                                                                                                                                                                                                                                                                                                                                                                                                                                                                                                                                                                                                                                                                                                                                                                                                                                                                                                                                                                                                                                                                                                                                                                                                                                                                                                                                                                                                                                                                                                                                                                                                                                                                                                                | 1790         | 2   |
| 6 | DV255    | <u></u>                                                                                                                                                                                                                                                                                                                                                                                                                                                                                                                                                                                                                                                                                                                                                                                                                                                                                                                                                                                                                                                                                                                                                                                                                                                                                                                                                                                                                                                                                                                                                                                                                                                                                                                                                                                                                                                                                                                                                                                                                                                                                                                        | 2450         | 5   |
|   | DV365    |                                                                                                                                                                                                                                                                                                                                                                                                                                                                                                                                                                                                                                                                                                                                                                                                                                                                                                                                                                                                                                                                                                                                                                                                                                                                                                                                                                                                                                                                                                                                                                                                                                                                                                                                                                                                                                                                                                                                                                                                                                                                                                                                | 899          | 1   |
|   | DV375L/R |                                                                                                                                                                                                                                                                                                                                                                                                                                                                                                                                                                                                                                                                                                                                                                                                                                                                                                                                                                                                                                                                                                                                                                                                                                                                                                                                                                                                                                                                                                                                                                                                                                                                                                                                                                                                                                                                                                                                                                                                                                                                                                                                | 830          | 1+1 |
|   | DV376L/R | بيلام                                                                                                                                                                                                                                                                                                                                                                                                                                                                                                                                                                                                                                                                                                                                                                                                                                                                                                                                                                                                                                                                                                                                                                                                                                                                                                                                                                                                                                                                                                                                                                                                                                                                                                                                                                                                                                                                                                                                                                                                                                                                                                                          | 1708         | 1+1 |
|   | DV377L/R | لما                                                                                                                                                                                                                                                                                                                                                                                                                                                                                                                                                                                                                                                                                                                                                                                                                                                                                                                                                                                                                                                                                                                                                                                                                                                                                                                                                                                                                                                                                                                                                                                                                                                                                                                                                                                                                                                                                                                                                                                                                                                                                                                            | 1492         | 1+1 |
|   | DV378L/R |                                                                                                                                                                                                                                                                                                                                                                                                                                                                                                                                                                                                                                                                                                                                                                                                                                                                                                                                                                                                                                                                                                                                                                                                                                                                                                                                                                                                                                                                                                                                                                                                                                                                                                                                                                                                                                                                                                                                                                                                                                                                                                                                | 2368         | 1+1 |
|   | DV380    |                                                                                                                                                                                                                                                                                                                                                                                                                                                                                                                                                                                                                                                                                                                                                                                                                                                                                                                                                                                                                                                                                                                                                                                                                                                                                                                                                                                                                                                                                                                                                                                                                                                                                                                                                                                                                                                                                                                                                                                                                                                                                                                                | N/A          | 1   |
|   | DV379    | VIV.                                                                                                                                                                                                                                                                                                                                                                                                                                                                                                                                                                                                                                                                                                                                                                                                                                                                                                                                                                                                                                                                                                                                                                                                                                                                                                                                                                                                                                                                                                                                                                                                                                                                                                                                                                                                                                                                                                                                                                                                                                                                                                                           | 2212         | 2   |
|   | DV383    |                                                                                                                                                                                                                                                                                                                                                                                                                                                                                                                                                                                                                                                                                                                                                                                                                                                                                                                                                                                                                                                                                                                                                                                                                                                                                                                                                                                                                                                                                                                                                                                                                                                                                                                                                                                                                                                                                                                                                                                                                                                                                                                                | 661          | 1   |
|   | RUBBER   | Q                                                                                                                                                                                                                                                                                                                                                                                                                                                                                                                                                                                                                                                                                                                                                                                                                                                                                                                                                                                                                                                                                                                                                                                                                                                                                                                                                                                                                                                                                                                                                                                                                                                                                                                                                                                                                                                                                                                                                                                                                                                                                                                              | 1000<br>(1m) | 60  |