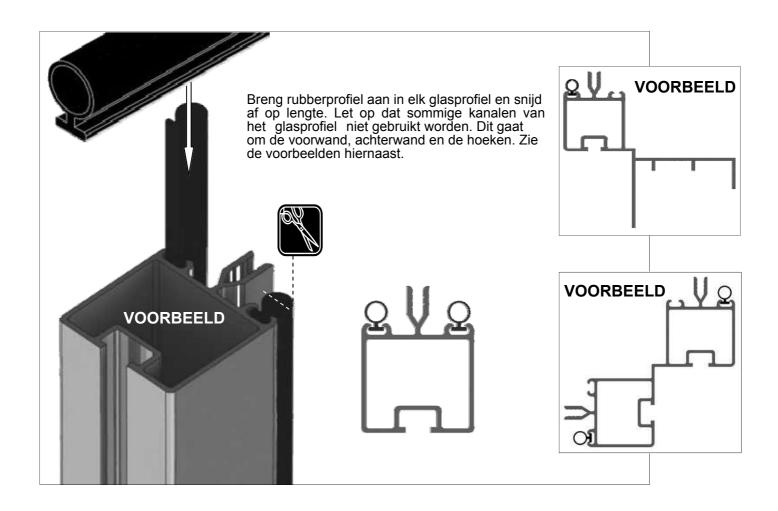

## **BELAGZING**:

Glas en aluminium kan letsel veroorzaken. Zorg ervoor dat u een veiligheidsbril, handschoenen, veiligheidshelm en geschikt schoeisel draagt tijdens het monteren en beglazen van de tuinkas.

Denk eraan dat glas breekbaar is en dat u er voorzichtig mee om moet gaan. Ruim gebroken glas altijd onmiddellijk op en gooi het weg.

Voor u het glas plaatst raden wij u aan om alle indeklijsten rondom de kas te plaatsen zodat u deze niet hoeft te zoeken tijdens het beglazingsproces.

Schroef eerst alleen de zwarte capping in de beglazingsprofielen. Pas als al het glas in de kas zit monteert u de kas af met de aluminium afdeklijsten.

D870

D870

D870

D870

D870

D871

D871

BELANGRIJK: indien het gatenpatroon niet goed uitkomt dan kan het nodig zijn om onderin de zwarte strip een extra gaatje te boren zodat daar een RVS schroef kan worden gebruikt om het glas goed vast te zetten.