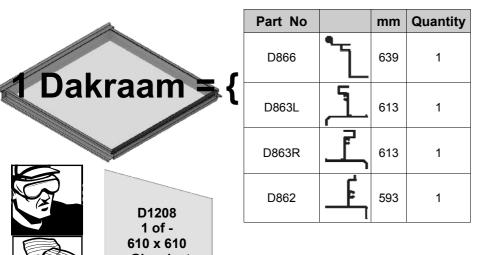

|   | D866                      | ہے  | 639 | 5  |
|---|---------------------------|-----|-----|----|
|   | D863L                     | الس | 613 | 5  |
|   | D863R                     |     | 613 | 5  |
| 7 | D862                      | 1   | 593 | 5  |
|   | D079<br>PLUS FLUFF        | ŢŢ  | 590 | 5  |
|   | D114                      | 4   | N/A | 10 |
|   | D220<br>PLUS FS6060 SCREW |     | N/A | 10 |
|   | D205                      | W   | N/A | 10 |