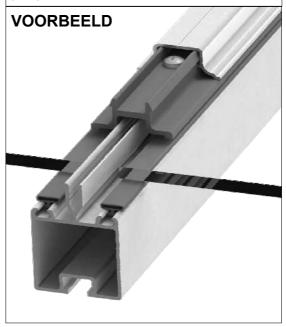

## Robinsons afdeklijsten:

Bij een Robinsons tuinkas bestaan de afdeklijsten uit twee delen. De onderste zwarte kunststof afdeklijsten worden op het frame geschroefd. Hierdoor wordt het glas op het rubber profiel gedrukt. Daarna moeten de bovenste aluminium afdeklijsten worden aangebracht. Op deze manier worden de kopjes van de RVS schroeven afgedekt. Indien u moeite heeft met het aandrukken van de afdeklijsten, raden wij u aan om een rubberen hamer of een houten blok en hamer te gebruiken. Een korte, scherpe tik op de afdeklijst aan één kant is alles wat nodig is om deze vast te zetten.

Sommige aluminium afdeklijsten hebben aan één kant een gat dat wordt gebruikt om de onderdelen aan op te hangen tijdens het poedercoaten. Als u wilt, kunt u het gat gebruiken om te voorkomen dat de afdeklijsten in het dak schuiven.