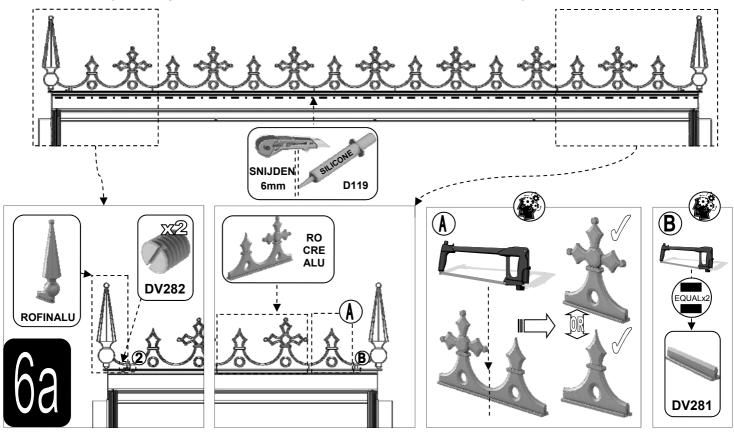

**(5x12)** 

Lijm de nokversiering met een lijmkit vast op de nok. Vrijwel altijd dient u een stuk af te zagen. Gebruik hiervoor een ijzerzaag. De eindstukken worden met kleine schroefjes vast gezet en ook deze kunt u het beste van onder af vast lijmen.

BELANGRIJK: De goten van de kapel zijn onderdelen die gelast zijn om lekken te voorkomen. Het gatenpatroon kan licht afwijken waardoor u een kleine aanpassing nodig kan zijn om de onderdelen DV363 en DV379 passend te krijgen. Gebruik een 8mm staalboor om de gaten iets op te boren zodat u meer ruimte heeft om de onderdelen passend te krijgen.