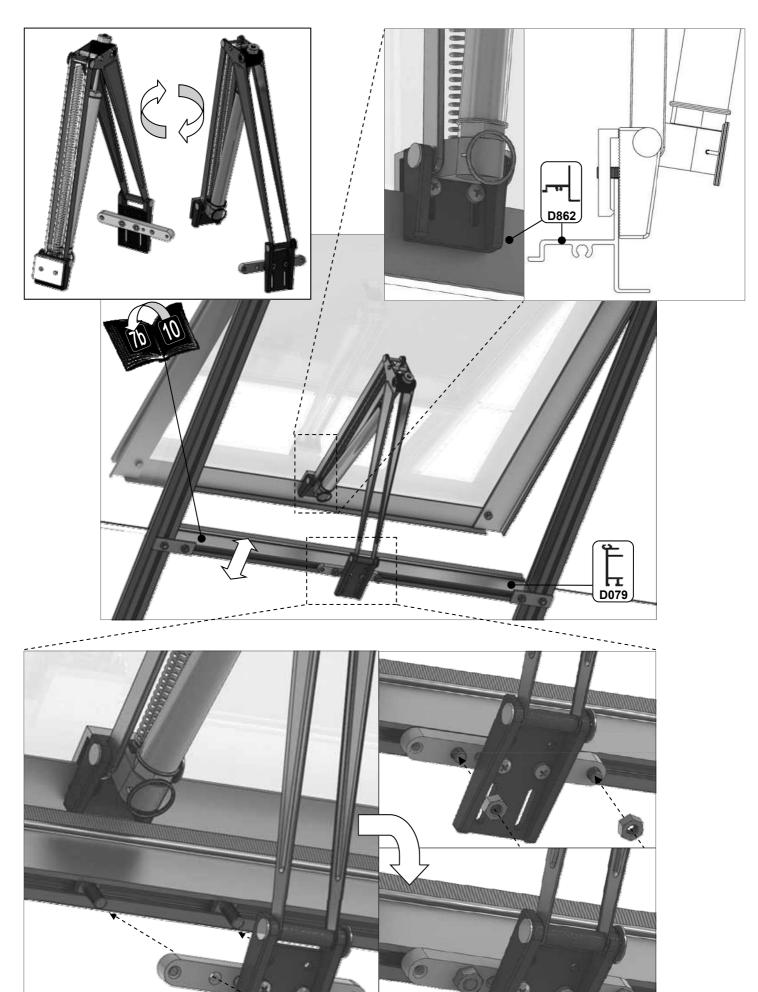

| SECTIE<br>NUMME | TITEL                              | MONTAGE SAMENVATTING: BELANGRIJKE INFORMATIE / OVERWEGINGEN                                                                                                                                                                                                                                                                                                                                                                                                                                                                                                                                                                                                                                                                                                                                                                                  |
|-----------------|------------------------------------|----------------------------------------------------------------------------------------------------------------------------------------------------------------------------------------------------------------------------------------------------------------------------------------------------------------------------------------------------------------------------------------------------------------------------------------------------------------------------------------------------------------------------------------------------------------------------------------------------------------------------------------------------------------------------------------------------------------------------------------------------------------------------------------------------------------------------------------------|
|                 | ONDERDELEN-<br>LIJST               | Monteer eerst alle wanden separaat op een vlakke schone ondergrond. Sorteer alle onderdelen en leg ze in de vorm zoals op de tekening is aangegeven. Pak niet alle bundels tegelijk uit. Zorgt dat u georganiseerd te werk gaat. Onderdelen kunnen worden geïdentificeerd aan de hand van de profielfoto's en opgegeven lengtes.                                                                                                                                                                                                                                                                                                                                                                                                                                                                                                             |
| В               | BASE/<br>FUNDERING                 | Afmetingen en aanbevelingen voor de fundering. Zorg ervoor dat uw fundering vlak en waterpas is. ledere oneffenheid komt terug in het gebouw bij het beglazen!                                                                                                                                                                                                                                                                                                                                                                                                                                                                                                                                                                                                                                                                               |
| V               | VOORBEREIDING                      | Benodigde gereedschappen o.a.: 2x steeksleutel 10mm, stanley-mes, kitspuit, kruiskopschroevendraaier, schroefmachine (niet voor bouten/moeren!), waterpas, veiligheidsbril, veiligheidshelm en handshoenen en een glaszuignap.                                                                                                                                                                                                                                                                                                                                                                                                                                                                                                                                                                                                               |
| 1               | ACHTERWAND                         | Monteer de gerubberde profielen en de diagonale schoren door middel van 10mm boutjes aan de goot en gebruik 15 mm boutjes om ze aan het onderprofiel te monteren. Let op dat u ook 22mm boutjes in de profielen schuift om later de verbindingsstukken DV100 te monteren (zie sectie 6).                                                                                                                                                                                                                                                                                                                                                                                                                                                                                                                                                     |
| 2/              | VOORWAND<br>KAPEL                  | Rubber eerst de profielen. Volg de tekeningen om de voorwand van de kapel in elkaar te zetten (doe dit op een vlakke en schone ondergrond). Zorg ervoor dat u de extra bouten heeft aangebracht die u in sectie 4 nodig heeft.                                                                                                                                                                                                                                                                                                                                                                                                                                                                                                                                                                                                               |
| 3               | ZIJWANDEN<br>HOOFDGEBOUW           | Zorg bij de zijwanden van het hoofdgebouw er opnieuw voor dat u eerst de profielen voorzien heeft van het zwarte rubber. In de hoek- en dakprofielen heeft slechts 1 kanaal rubber nodig: het kanaal waar het glas tegen aan wordt geplaatst. Volg de tekeningen om de zijwand (plat op de grond) op te bouwen. Zorg ervoor dat je de extra bouten aanbrengt die u nodig heeft in sectie 4 en 5.                                                                                                                                                                                                                                                                                                                                                                                                                                             |
| 4               | ZIJWANDEN<br>KAPEL                 | De zijkanten van de kapel (L-vormen links en rechts) bouwt u eerst op de grond op. Zorg ervoor dat de boutjes van de hoek eerst in de goot worden gestoken en schuif daar onderdeel DV363 in. Het kan zijn dat de gaatjes net niet overeen komen. In dat geval kunt u het gat in de goot iets opboren. Vergeet niet waar nodig 22mm boutjes in het profiel te schuiven zodat de sierstukken DV100 geplaatst kunnen worden op een later moment.                                                                                                                                                                                                                                                                                                                                                                                               |
| 5               | WANDEN AAN<br>ELKAAR<br>BEVESTIGEN | Bouw nu de voorgemonteerde wanden op. Het kan handig zijn om een paar ladders aan de gevel te binden om ze te ondersteunen als je niemand hebt om ze voor je vast te houden. Zodra de zijwanden en de voorwand staat, moet eerst de bakgoot tegen de muur geplaatst worden. Hiervoor adviseren wij om stempels onder de goot te zetten. Neem ruim de tijd om de goot waterpas te stellen. Laat de stempels onder de goot zitten en monteer de nokken met de dakprofielen                                                                                                                                                                                                                                                                                                                                                                     |
| 6a              | DAK HOOFD-<br>GEBOUW               | Bevestig de nok van het hoofdgebouw tussen de eindgevels. De nok kan uit meerdere delen bestaan. Ondersteun de nok door de dakspanten eraan te monteren en deze weer aan de goot te monteren. Deze spanten dragen nu de nok. Vergeet niet om 22 mm bouten die in de dakprofielen te schuiven zodat u de versiering in het dak (DV101) en bij de goot (DV100) kunt monteren.                                                                                                                                                                                                                                                                                                                                                                                                                                                                  |
|                 |                                    | Bevestig de optionele nokversiering vóór het plaatsen van het glas.                                                                                                                                                                                                                                                                                                                                                                                                                                                                                                                                                                                                                                                                                                                                                                          |
| 6b              | DAK VAN KAPEL                      | Nu de hoofdnok is bevestigd kunt u de bakgoot vastboren aan de muur. Er ontstaat al een meer solide constructie. Als alles stabiel is dan kunt u de nok van de kapel aan de kas monteren. Gebruik hierbij ook de diagonale ondersteuningen DV381. Hier moet bijna altijd iets worden opgeboord om het passend te maken. Let op dat beide zijden wel gelijk zijn. Als alle dakspanten op de kapel gemonteerd zijn, pas dan eerst de speciale glasplaten op de kapel. Soms willen de glasplaten "wippen" en ontstaat er een kier. Dan moet het frame eerst goed gesteld worden. Waar de glasplaat een kier laat zien kan de kapel bijvoorbeeld iets te laag staan. Uitzoeken en kruising meten in de kapel is noodzakelijk om uit te vinden waar de onregelmatigheid vandaan komt.                                                             |
| 7a              | DAKRAAM                            | Gebruik silicone om de glasplaat in de sponning vast te zetten. Ook zonder silicone blijft het dakraam in het profielwerk zitten. Soms komen de gaatjes niet 100% overeen bij het monteren van het dakraam. U kunt deze dan eenvoudig opboren met een 7mm boortje zodat de onderdelen alsnog in elkaar passen.                                                                                                                                                                                                                                                                                                                                                                                                                                                                                                                               |
| 7b              | RAAMDORPEL                         | Plaats de raamdorpel nadat u de glasplaat heeft geplaatst die eronder komt. Op die manier heeft u direct de juiste plek. De raamdorpel schuift iets over het glas heen.                                                                                                                                                                                                                                                                                                                                                                                                                                                                                                                                                                                                                                                                      |
| 8               | LAMELLEN-<br>RAMEN                 | De lamellenramen plaatst u tijdens het beglazen met een zwart H-profiel eronder en erboven.                                                                                                                                                                                                                                                                                                                                                                                                                                                                                                                                                                                                                                                                                                                                                  |
| 9               | BEGLAZING                          | Voor u het glas plaatst kunt u de zwarte schroeflijsten alvast rondom de kas klaarzetten. In sommige gevallen moeten de zwarte lijsten nog iets worden ingekort. Ook is het belangrijk dat de gaatjes waar de RVS schroeven doorheen gaan ook op het uiteinde zitten. Neem een 6.5mm boortje om eventueel nog een gaat je bij te boren. Leg eerst de glasplaat linksachter op het dak, dan linksachter in de zijwand en in de kopgevel linksachter. Op deze manier kunt u zien of het frame helemaal recht en haaks staat. Meestal moet er nog een en ander afgesteld worden voor u het glas in de kas kunt monteren. Na linksachter kunt u rechtsvoor erin zetten. Hierdoor weet u (zeker bij grotere kassen) dat alle glas er netjes in komt. Helemaal perfect bestaat bijna niet. In de ondergrond zit altijd wel een kleine oneffenheid. |
| 10              | DAKRAAM<br>BEVESTIGING             | Neem het voorgemonteerde dakraam en schuif deze aan de voor- of achterzijde in de nok. Vergeet niet om onderdeel D220 voor en achter het raam te plaatsen zodat het raam op zijn plek blijft.                                                                                                                                                                                                                                                                                                                                                                                                                                                                                                                                                                                                                                                |
| 11              | DEUR-<br>BEVESTIGING               | Plaats de voorgemonteerde deur inclusief kozijn en stel deze zo af dat de deur makkelijk opent en sluit. Plaats eventueel een vulplaatje onder het scharnier, als de ondergrond niet 100% waterpas of vlak is.                                                                                                                                                                                                                                                                                                                                                                                                                                                                                                                                                                                                                               |
| 12              | VERANKERING                        | Nu de kas volledig is afgemonteerd en het glas in de sponningen is geplaats kunt u de kas verankeren aan de ondergrond.                                                                                                                                                                                                                                                                                                                                                                                                                                                                                                                                                                                                                                                                                                                      |
| 13              | AFWERKING                          | Als laatste kunt u de regenpijpen monteren. Kit e.e.a. goed af om lekkage te voorkomen.                                                                                                                                                                                                                                                                                                                                                                                                                                                                                                                                                                                                                                                                                                                                                      |
| 14              | OPTIONELE OPBERGPLANK OPTIONELE    | Robinsons opbergplanken en werktafels zijn een efficiente en integrale oplossing. Let op dat het monteren tijdrovend is. U kunt bij het voorbereiden van de kas boutjes en moertjes in de profielen schuiven zodat u het gebruik van hamerkopbouten voorkomt. Met de vierkante boutjes is het monteren een stuk gemakkelijker. Neem rustig de tijd om de tafel en plank te installeren.                                                                                                                                                                                                                                                                                                                                                                                                                                                      |
| 15              | WERKTAFEL                          |                                                                                                                                                                                                                                                                                                                                                                                                                                                                                                                                                                                                                                                                                                                                                                                                                                              |

|   | D866                      | ہے  | 639 | 5  |
|---|---------------------------|-----|-----|----|
|   | D863L                     | الس | 613 | 5  |
|   | D863R                     |     | 613 | 5  |
| 7 | D862                      | 1   | 593 | 5  |
|   | D079<br>PLUS FLUFF        | ŢŢ  | 590 | 5  |
|   | D114                      | 4   | N/A | 10 |
|   | D220<br>PLUS FS6060 SCREW |     | N/A | 10 |
|   | D205                      | W   | N/A | 10 |