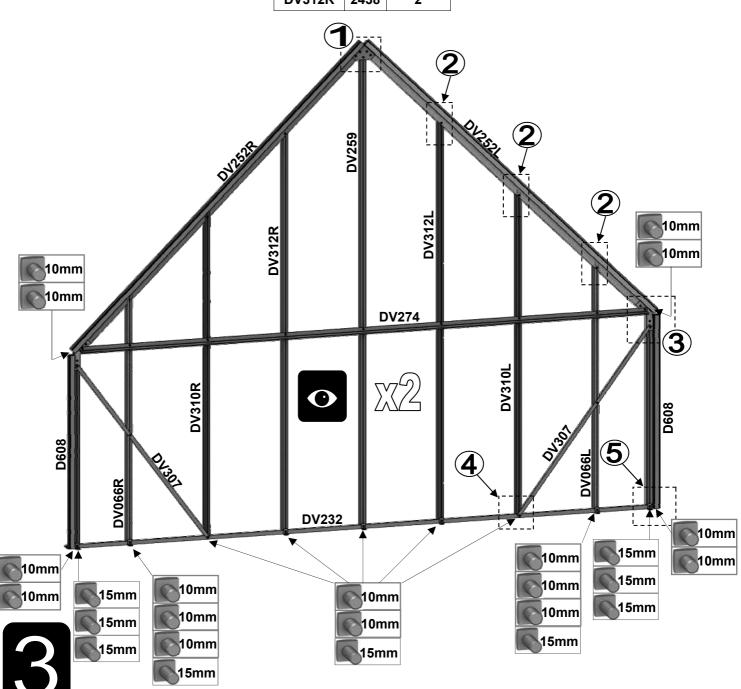

# VOORBEELD

| ZIJWANDEN HOOFDGEBOUW |      |          |  |  |
|-----------------------|------|----------|--|--|
| Part No               | mm   | Quantity |  |  |
| DV066L                | 1505 | 2        |  |  |
| DV066R                | 1505 | 2        |  |  |
| D608                  | 1160 | 4        |  |  |
| DV232                 | 3548 | 2        |  |  |
| DV252L                | 2451 | 2        |  |  |
| DV252R                | 2451 | 2        |  |  |
| DV259                 | 2879 | 2        |  |  |
| DV274                 | 3402 | 2        |  |  |
| DV307                 | 1350 | 4        |  |  |
| DV310L                | 1972 | 2        |  |  |
| DV310R                | 1972 | 2        |  |  |
| DV312L                | 2438 | 2        |  |  |
| DV312R                | 2438 | 2        |  |  |

| Ref Part No. |  | Size<br>(mm) |  |
|--------------|--|--------------|--|
|--------------|--|--------------|--|

|   |        |      | 1            |    |
|---|--------|------|--------------|----|
|   | DV232  |      | 3548         | 2  |
|   | D608   |      | 1160         | 4  |
|   | DV066L | ولام |              | 2  |
|   | DV066R |      | 1505         | 2  |
|   | DV310L | ملام |              | 2  |
|   | DV310R | لیا  | 1972         | 2  |
|   | DV312L | ملام | 0.400        | 2  |
|   | DV312R | لما  | 2438         | 2  |
| 3 | DV259  |      | 2879         | 2  |
|   | DV274  |      | 3402         | 2  |
|   | DV307  |      | 1350         | 4  |
|   | DV252L | H    | 0.454        | 2  |
|   | DV252R |      | 2451         | 2  |
|   | DV104  |      | N/A          | 4  |
|   | DV105  |      | N/A          | 2  |
|   | RUBBER | Q    | 1000<br>(1m) | 72 |
|   | D174   | 6    | N/A          | 14 |