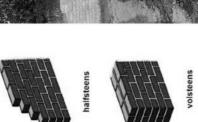

De verschillende bodemsamenstellingen in Nederland vergen verschillende manieren van aanpak. Klei, veen, zand en de diepte van de bovenlaag verschillen overal. Indien u een halfsteens muur metselt of laat metselen zorg dat op de hoeken bii de deur de muur steens wordt terug

Indien u een halfsteens muur metselt of laat metselen zorg dan dat op de hoeken bij de deur de muur steens wordt terug gemetseld. Er ontstaat dan een kolom waardoor de muur extra stevig is op deze punten.