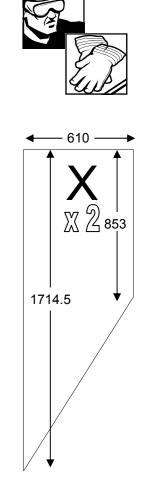

| GLAS       |     |                       | 15x12               |
|------------|-----|-----------------------|---------------------|
| PART No    |     | Size (mm)             | QUANTITY            |
| D624       | М   | 610 X 550             | 2                   |
| D625       | Ν   | 305 X 1162            | 6                   |
| D729       | L   | 525 X 100             | 12                  |
| D769       | G   | 457 X 1162            | 14                  |
| D1208      | Α   | 610 X 610             | 13                  |
| D1216      | S   | 610 X 1162            | 6                   |
| DV507      | Р   | ANGLE                 | 6                   |
| DV700      | D   | 357 X 1384            | 2                   |
| DV701      | W   | 521 X 1162            | 4                   |
| DV705      | כ   | 610 X 1828            | 2                   |
| DV713      | K   | ANGLE                 | 6                   |
| DV714      | ٦   | ANGLE                 | 4                   |
| DV715      | Н   | ANGLE                 | 2 4                 |
| DV716      | Т   | ANGLE                 |                     |
| DV725      | Е   | ANGLE                 | 2 2 1               |
| DV726      | Χ   | ANGLE                 | 2                   |
| DV727      | Z   | ANGLE                 |                     |
| DV728      | Υ   | SPECIAL ANGLE         | 2 2                 |
| DV729      | С   | ANGLE                 | 2                   |
| DV730      | I   | ANGLE                 | 2                   |
| DV732      | 0   | ANGLE                 |                     |
| 610 X 1890 | R   | 610 X 1890            | 6                   |
| D223/B     | 7   | Cut to                | 1                   |
| D404 /     | L_, | 904mm                 |                     |
| D101 /     | . 1 | 610 long (inc         | 40                  |
| ROSEPS     | Н   | cuts to<br>457&305mm) | 19<br>(inc louvers) |
| 1.0001.0   |     | .57 400011111)        | (0 100 101)         |