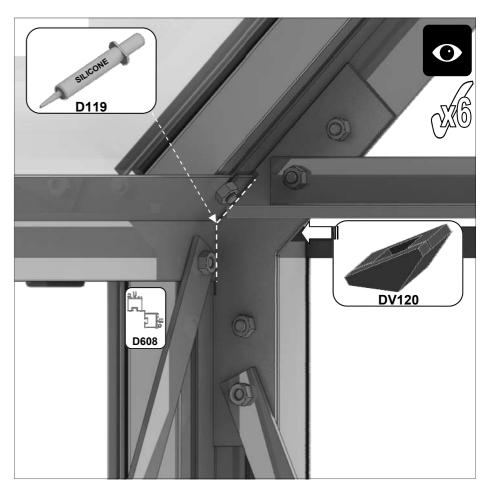

BELANGRIJK: De goten van de kapel zijn onderdelen die gelast zijn om lekken te voorkomen. Het gatenpatroon kan licht afwijken waardoor u een kleine aanpassing nodig kan zijn om de onderdelen DV363 en DV379 passend te krijgen. Gebruik een 8mm staalboor om de gaten iets op te boren zodat u meer ruimte heeft om de onderdelen passend te krijgen.