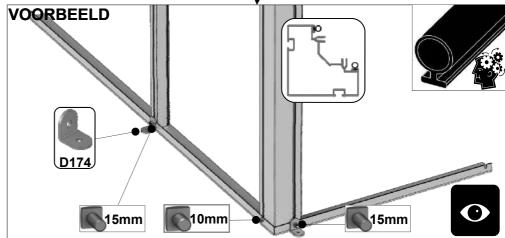

| SECTIE<br>NUMME | TITEL                              | MONTAGE SAMENVATTING: BELANGRIJKE INFORMATIE / OVERWEGINGEN                                                                                                                                                                                                                                                                                                                                                                                                                                                                                                                                                                                                                                                                                                                                                                                  |
|-----------------|------------------------------------|----------------------------------------------------------------------------------------------------------------------------------------------------------------------------------------------------------------------------------------------------------------------------------------------------------------------------------------------------------------------------------------------------------------------------------------------------------------------------------------------------------------------------------------------------------------------------------------------------------------------------------------------------------------------------------------------------------------------------------------------------------------------------------------------------------------------------------------------|
|                 | ONDERDELEN-<br>LIJST               | Monteer eerst alle wanden separaat op een vlakke schone ondergrond. Sorteer alle onderdelen en leg ze in de vorm zoals op de tekening is aangegeven. Pak niet alle bundels tegelijk uit. Zorgt dat u georganiseerd te werk gaat. Onderdelen kunnen worden geïdentificeerd aan de hand van de profielfoto's en opgegeven lengtes.                                                                                                                                                                                                                                                                                                                                                                                                                                                                                                             |
| В               | BASE/<br>FUNDERING                 | Afmetingen en aanbevelingen voor de fundering. Zorg ervoor dat uw fundering vlak en waterpas is. ledere oneffenheid komt terug in het gebouw bij het beglazen!                                                                                                                                                                                                                                                                                                                                                                                                                                                                                                                                                                                                                                                                               |
| V               | VOORBEREIDING                      | Benodigde gereedschappen o.a.: 2x steeksleutel 10mm, stanley-mes, kitspuit, kruiskopschroevendraaier, schroefmachine (niet voor bouten/moeren!), waterpas, veiligheidsbril, veiligheidshelm en handshoenen en een glaszuignap.                                                                                                                                                                                                                                                                                                                                                                                                                                                                                                                                                                                                               |
| 1               | ACHTERWAND                         | Monteer de gerubberde profielen en de diagonale schoren door middel van 10mm boutjes aan de goot en gebruik 15 mm boutjes om ze aan het onderprofiel te monteren. Let op dat u ook 22mm boutjes in de profielen schuift om later de verbindingsstukken DV100 te monteren (zie sectie 6).                                                                                                                                                                                                                                                                                                                                                                                                                                                                                                                                                     |
| 2/              | VOORWAND<br>KAPEL                  | Rubber eerst de profielen. Volg de tekeningen om de voorwand van de kapel in elkaar te zetten (doe dit op een vlakke en schone ondergrond). Zorg ervoor dat u de extra bouten heeft aangebracht die u in sectie 4 nodig heeft.                                                                                                                                                                                                                                                                                                                                                                                                                                                                                                                                                                                                               |
| 3               | ZIJWANDEN<br>HOOFDGEBOUW           | Zorg bij de zijwanden van het hoofdgebouw er opnieuw voor dat u eerst de profielen voorzien heeft van het zwarte rubber. In de hoek- en dakprofielen heeft slechts 1 kanaal rubber nodig: het kanaal waar het glas tegen aan wordt geplaatst. Volg de tekeningen om de zijwand (plat op de grond) op te bouwen. Zorg ervoor dat je de extra bouten aanbrengt die u nodig heeft in sectie 4 en 5.                                                                                                                                                                                                                                                                                                                                                                                                                                             |
| 4               | ZIJWANDEN<br>KAPEL                 | De zijkanten van de kapel (L-vormen links en rechts) bouwt u eerst op de grond op. Zorg ervoor dat de boutjes van de hoek eerst in de goot worden gestoken en schuif daar onderdeel DV363 in. Het kan zijn dat de gaatjes net niet overeen komen. In dat geval kunt u het gat in de goot iets opboren. Vergeet niet waar nodig 22mm boutjes in het profiel te schuiven zodat de sierstukken DV100 geplaatst kunnen worden op een later moment.                                                                                                                                                                                                                                                                                                                                                                                               |
| 5               | WANDEN AAN<br>ELKAAR<br>BEVESTIGEN | Bouw nu de voorgemonteerde wanden op. Het kan handig zijn om een paar ladders aan de gevel te binden om ze te ondersteunen als je niemand hebt om ze voor je vast te houden. Zodra de zijwanden en de voorwand staat, moet eerst de bakgoot tegen de muur geplaatst worden. Hiervoor adviseren wij om stempels onder de goot te zetten. Neem ruim de tijd om de goot waterpas te stellen. Laat de stempels onder de goot zitten en monteer de nokken met de dakprofielen                                                                                                                                                                                                                                                                                                                                                                     |
| 6a              | DAK HOOFD-<br>GEBOUW               | Bevestig de nok van het hoofdgebouw tussen de eindgevels. De nok kan uit meerdere delen bestaan. Ondersteun de nok door de dakspanten eraan te monteren en deze weer aan de goot te monteren. Deze spanten dragen nu de nok. Vergeet niet om 22 mm bouten die in de dakprofielen te schuiven zodat u de versiering in het dak (DV101) en bij de goot (DV100) kunt monteren.                                                                                                                                                                                                                                                                                                                                                                                                                                                                  |
|                 |                                    | Bevestig de optionele nokversiering vóór het plaatsen van het glas.                                                                                                                                                                                                                                                                                                                                                                                                                                                                                                                                                                                                                                                                                                                                                                          |
| 6b              | DAK VAN KAPEL                      | Nu de hoofdnok is bevestigd kunt u de bakgoot vastboren aan de muur. Er ontstaat al een meer solide constructie. Als alles stabiel is dan kunt u de nok van de kapel aan de kas monteren. Gebruik hierbij ook de diagonale ondersteuningen DV381. Hier moet bijna altijd iets worden opgeboord om het passend te maken. Let op dat beide zijden wel gelijk zijn. Als alle dakspanten op de kapel gemonteerd zijn, pas dan eerst de speciale glasplaten op de kapel. Soms willen de glasplaten "wippen" en ontstaat er een kier. Dan moet het frame eerst goed gesteld worden. Waar de glasplaat een kier laat zien kan de kapel bijvoorbeeld iets te laag staan. Uitzoeken en kruising meten in de kapel is noodzakelijk om uit te vinden waar de onregelmatigheid vandaan komt.                                                             |
| 7a              | DAKRAAM                            | Gebruik silicone om de glasplaat in de sponning vast te zetten. Ook zonder silicone blijft het dakraam in het profielwerk zitten. Soms komen de gaatjes niet 100% overeen bij het monteren van het dakraam. U kunt deze dan eenvoudig opboren met een 7mm boortje zodat de onderdelen alsnog in elkaar passen.                                                                                                                                                                                                                                                                                                                                                                                                                                                                                                                               |
| 7b              | RAAMDORPEL                         | Plaats de raamdorpel nadat u de glasplaat heeft geplaatst die eronder komt. Op die manier heeft u direct de juiste plek. De raamdorpel schuift iets over het glas heen.                                                                                                                                                                                                                                                                                                                                                                                                                                                                                                                                                                                                                                                                      |
| 8               | LAMELLEN-<br>RAMEN                 | De lamellenramen plaatst u tijdens het beglazen met een zwart H-profiel eronder en erboven.                                                                                                                                                                                                                                                                                                                                                                                                                                                                                                                                                                                                                                                                                                                                                  |
| 9               | BEGLAZING                          | Voor u het glas plaatst kunt u de zwarte schroeflijsten alvast rondom de kas klaarzetten. In sommige gevallen moeten de zwarte lijsten nog iets worden ingekort. Ook is het belangrijk dat de gaatjes waar de RVS schroeven doorheen gaan ook op het uiteinde zitten. Neem een 6.5mm boortje om eventueel nog een gaat je bij te boren. Leg eerst de glasplaat linksachter op het dak, dan linksachter in de zijwand en in de kopgevel linksachter. Op deze manier kunt u zien of het frame helemaal recht en haaks staat. Meestal moet er nog een en ander afgesteld worden voor u het glas in de kas kunt monteren. Na linksachter kunt u rechtsvoor erin zetten. Hierdoor weet u (zeker bij grotere kassen) dat alle glas er netjes in komt. Helemaal perfect bestaat bijna niet. In de ondergrond zit altijd wel een kleine oneffenheid. |
| 10              | DAKRAAM<br>BEVESTIGING             | Neem het voorgemonteerde dakraam en schuif deze aan de voor- of achterzijde in de nok. Vergeet niet om onderdeel D220 voor en achter het raam te plaatsen zodat het raam op zijn plek blijft.                                                                                                                                                                                                                                                                                                                                                                                                                                                                                                                                                                                                                                                |
| 11              | DEUR-<br>BEVESTIGING               | Plaats de voorgemonteerde deur inclusief kozijn en stel deze zo af dat de deur makkelijk opent en sluit. Plaats eventueel een vulplaatje onder het scharnier, als de ondergrond niet 100% waterpas of vlak is.                                                                                                                                                                                                                                                                                                                                                                                                                                                                                                                                                                                                                               |
| 12              | VERANKERING                        | Nu de kas volledig is afgemonteerd en het glas in de sponningen is geplaats kunt u de kas verankeren aan de ondergrond.                                                                                                                                                                                                                                                                                                                                                                                                                                                                                                                                                                                                                                                                                                                      |
| 13              | AFWERKING                          | Als laatste kunt u de regenpijpen monteren. Kit e.e.a. goed af om lekkage te voorkomen.                                                                                                                                                                                                                                                                                                                                                                                                                                                                                                                                                                                                                                                                                                                                                      |
| 14              | OPTIONELE OPBERGPLANK OPTIONELE    | Robinsons opbergplanken en werktafels zijn een efficiente en integrale oplossing. Let op dat het monteren tijdrovend is. U kunt bij het voorbereiden van de kas boutjes en moertjes in de profielen schuiven zodat u het gebruik van hamerkopbouten voorkomt. Met de vierkante boutjes is het monteren een stuk gemakkelijker. Neem rustig de tijd om de tafel en plank te installeren.                                                                                                                                                                                                                                                                                                                                                                                                                                                      |
| 15              | WERKTAFEL                          |                                                                                                                                                                                                                                                                                                                                                                                                                                                                                                                                                                                                                                                                                                                                                                                                                                              |