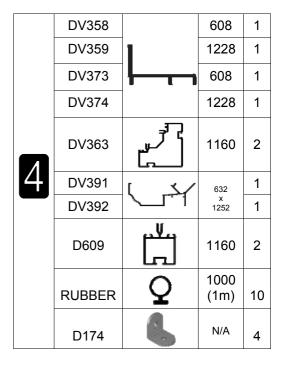

DV307

| ZIJWANDEN      | KAPEL     | 15x12    |
|----------------|-----------|----------|
| Part No        | mm        | Quantity |
| D609           | 1160      | 2        |
| DV358          | 608       | 1        |
| DV359          | 1228      | 1        |
| DV373          | 608       | 1        |
| DV374          | 1228      | 1        |
| DV363          | 1160      | 2        |
| DV391          | 632       | 1        |
| DV392          | x<br>1252 | 1        |
| D174           |           | 4        |
| D227<br>Rubber | 1000<br>Q | 10       |
| SYBOL<br>M6X11 |           | 8        |
| SYBOL<br>M6X15 | P         | 4        |
| SYBOL<br>M6X22 | 1         | 4        |
| SYNUT<br>M6    |           | 12       |