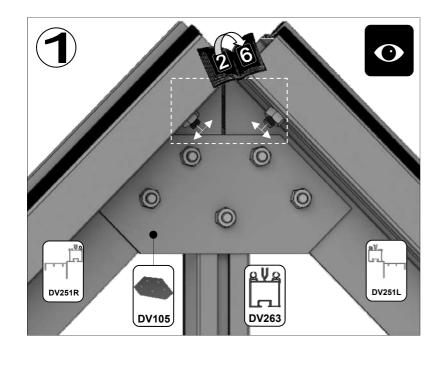

| SECTIE<br>NUMME | TITEL                              | MONTAGE SAMENVATTING: BELANGRIJKE INFORMATIE / OVERWEGINGEN                                                                                                                                                                                                                                                                                                                                                                                                                                                                                                                                                                                                                                                                                                                                                                                  |
|-----------------|------------------------------------|----------------------------------------------------------------------------------------------------------------------------------------------------------------------------------------------------------------------------------------------------------------------------------------------------------------------------------------------------------------------------------------------------------------------------------------------------------------------------------------------------------------------------------------------------------------------------------------------------------------------------------------------------------------------------------------------------------------------------------------------------------------------------------------------------------------------------------------------|
|                 | ONDERDELEN-<br>LIJST               | Monteer eerst alle wanden separaat op een vlakke schone ondergrond. Sorteer alle onderdelen en leg ze in de vorm zoals op de tekening is aangegeven. Pak niet alle bundels tegelijk uit. Zorgt dat u georganiseerd te werk gaat. Onderdelen kunnen worden geïdentificeerd aan de hand van de profielfoto's en opgegeven lengtes.                                                                                                                                                                                                                                                                                                                                                                                                                                                                                                             |
| В               | BASE/<br>FUNDERING                 | Afmetingen en aanbevelingen voor de fundering. Zorg ervoor dat uw fundering vlak en waterpas is. ledere oneffenheid komt terug in het gebouw bij het beglazen!                                                                                                                                                                                                                                                                                                                                                                                                                                                                                                                                                                                                                                                                               |
| V               | VOORBEREIDING                      | Benodigde gereedschappen o.a.: 2x steeksleutel 10mm, stanley-mes, kitspuit, kruiskopschroevendraaier, schroefmachine (niet voor bouten/moeren!), waterpas, veiligheidsbril, veiligheidshelm en handshoenen en een glaszuignap.                                                                                                                                                                                                                                                                                                                                                                                                                                                                                                                                                                                                               |
| 1               | ACHTERWAND                         | Monteer de gerubberde profielen en de diagonale schoren door middel van 10mm boutjes aan de goot en gebruik 15 mm boutjes om ze aan het onderprofiel te monteren. Let op dat u ook 22mm boutjes in de profielen schuift om later de verbindingsstukken DV100 te monteren (zie sectie 6).                                                                                                                                                                                                                                                                                                                                                                                                                                                                                                                                                     |
| 2/              | VOORWAND<br>KAPEL                  | Rubber eerst de profielen. Volg de tekeningen om de voorwand van de kapel in elkaar te zetten (doe dit op een vlakke en schone ondergrond). Zorg ervoor dat u de extra bouten heeft aangebracht die u in sectie 4 nodig heeft.                                                                                                                                                                                                                                                                                                                                                                                                                                                                                                                                                                                                               |
| 3               | ZIJWANDEN<br>HOOFDGEBOUW           | Zorg bij de zijwanden van het hoofdgebouw er opnieuw voor dat u eerst de profielen voorzien heeft van het zwarte rubber. In de hoek- en dakprofielen heeft slechts 1 kanaal rubber nodig: het kanaal waar het glas tegen aan wordt geplaatst. Volg de tekeningen om de zijwand (plat op de grond) op te bouwen. Zorg ervoor dat je de extra bouten aanbrengt die u nodig heeft in sectie 4 en 5.                                                                                                                                                                                                                                                                                                                                                                                                                                             |
| 4               | ZIJWANDEN<br>KAPEL                 | De zijkanten van de kapel (L-vormen links en rechts) bouwt u eerst op de grond op. Zorg ervoor dat de boutjes van de hoek eerst in de goot worden gestoken en schuif daar onderdeel DV363 in. Het kan zijn dat de gaatjes net niet overeen komen. In dat geval kunt u het gat in de goot iets opboren. Vergeet niet waar nodig 22mm boutjes in het profiel te schuiven zodat de sierstukken DV100 geplaatst kunnen worden op een later moment.                                                                                                                                                                                                                                                                                                                                                                                               |
| 5               | WANDEN AAN<br>ELKAAR<br>BEVESTIGEN | Bouw nu de voorgemonteerde wanden op. Het kan handig zijn om een paar ladders aan de gevel te binden om ze te ondersteunen als je niemand hebt om ze voor je vast te houden. Zodra de zijwanden en de voorwand staat, moet eerst de bakgoot tegen de muur geplaatst worden. Hiervoor adviseren wij om stempels onder de goot te zetten. Neem ruim de tijd om de goot waterpas te stellen. Laat de stempels onder de goot zitten en monteer de nokken met de dakprofielen                                                                                                                                                                                                                                                                                                                                                                     |
| 6a              | DAK HOOFD-<br>GEBOUW               | Bevestig de nok van het hoofdgebouw tussen de eindgevels. De nok kan uit meerdere delen bestaan. Ondersteun de nok door de dakspanten eraan te monteren en deze weer aan de goot te monteren. Deze spanten dragen nu de nok. Vergeet niet om 22 mm bouten die in de dakprofielen te schuiven zodat u de versiering in het dak (DV101) en bij de goot (DV100) kunt monteren.                                                                                                                                                                                                                                                                                                                                                                                                                                                                  |
|                 |                                    | Bevestig de optionele nokversiering vóór het plaatsen van het glas.                                                                                                                                                                                                                                                                                                                                                                                                                                                                                                                                                                                                                                                                                                                                                                          |
| 6b              | DAK VAN KAPEL                      | Nu de hoofdnok is bevestigd kunt u de bakgoot vastboren aan de muur. Er ontstaat al een meer solide constructie. Als alles stabiel is dan kunt u de nok van de kapel aan de kas monteren. Gebruik hierbij ook de diagonale ondersteuningen DV381. Hier moet bijna altijd iets worden opgeboord om het passend te maken. Let op dat beide zijden wel gelijk zijn. Als alle dakspanten op de kapel gemonteerd zijn, pas dan eerst de speciale glasplaten op de kapel. Soms willen de glasplaten "wippen" en ontstaat er een kier. Dan moet het frame eerst goed gesteld worden. Waar de glasplaat een kier laat zien kan de kapel bijvoorbeeld iets te laag staan. Uitzoeken en kruising meten in de kapel is noodzakelijk om uit te vinden waar de onregelmatigheid vandaan komt.                                                             |
| 7a              | DAKRAAM                            | Gebruik silicone om de glasplaat in de sponning vast te zetten. Ook zonder silicone blijft het dakraam in het profielwerk zitten. Soms komen de gaatjes niet 100% overeen bij het monteren van het dakraam. U kunt deze dan eenvoudig opboren met een 7mm boortje zodat de onderdelen alsnog in elkaar passen.                                                                                                                                                                                                                                                                                                                                                                                                                                                                                                                               |
| 7b              | RAAMDORPEL                         | Plaats de raamdorpel nadat u de glasplaat heeft geplaatst die eronder komt. Op die manier heeft u direct de juiste plek. De raamdorpel schuift iets over het glas heen.                                                                                                                                                                                                                                                                                                                                                                                                                                                                                                                                                                                                                                                                      |
| 8               | LAMELLEN-<br>RAMEN                 | De lamellenramen plaatst u tijdens het beglazen met een zwart H-profiel eronder en erboven.                                                                                                                                                                                                                                                                                                                                                                                                                                                                                                                                                                                                                                                                                                                                                  |
| 9               | BEGLAZING                          | Voor u het glas plaatst kunt u de zwarte schroeflijsten alvast rondom de kas klaarzetten. In sommige gevallen moeten de zwarte lijsten nog iets worden ingekort. Ook is het belangrijk dat de gaatjes waar de RVS schroeven doorheen gaan ook op het uiteinde zitten. Neem een 6.5mm boortje om eventueel nog een gaat je bij te boren. Leg eerst de glasplaat linksachter op het dak, dan linksachter in de zijwand en in de kopgevel linksachter. Op deze manier kunt u zien of het frame helemaal recht en haaks staat. Meestal moet er nog een en ander afgesteld worden voor u het glas in de kas kunt monteren. Na linksachter kunt u rechtsvoor erin zetten. Hierdoor weet u (zeker bij grotere kassen) dat alle glas er netjes in komt. Helemaal perfect bestaat bijna niet. In de ondergrond zit altijd wel een kleine oneffenheid. |
| 10              | DAKRAAM<br>BEVESTIGING             | Neem het voorgemonteerde dakraam en schuif deze aan de voor- of achterzijde in de nok. Vergeet niet om onderdeel D220 voor en achter het raam te plaatsen zodat het raam op zijn plek blijft.                                                                                                                                                                                                                                                                                                                                                                                                                                                                                                                                                                                                                                                |
| 11              | DEUR-<br>BEVESTIGING               | Plaats de voorgemonteerde deur inclusief kozijn en stel deze zo af dat de deur makkelijk opent en sluit. Plaats eventueel een vulplaatje onder het scharnier, als de ondergrond niet 100% waterpas of vlak is.                                                                                                                                                                                                                                                                                                                                                                                                                                                                                                                                                                                                                               |
| 12              | VERANKERING                        | Nu de kas volledig is afgemonteerd en het glas in de sponningen is geplaats kunt u de kas verankeren aan de ondergrond.                                                                                                                                                                                                                                                                                                                                                                                                                                                                                                                                                                                                                                                                                                                      |
| 13              | AFWERKING                          | Als laatste kunt u de regenpijpen monteren. Kit e.e.a. goed af om lekkage te voorkomen.                                                                                                                                                                                                                                                                                                                                                                                                                                                                                                                                                                                                                                                                                                                                                      |
| 14              | OPTIONELE OPBERGPLANK OPTIONELE    | Robinsons opbergplanken en werktafels zijn een efficiente en integrale oplossing. Let op dat het monteren tijdrovend is. U kunt bij het voorbereiden van de kas boutjes en moertjes in de profielen schuiven zodat u het gebruik van hamerkopbouten voorkomt. Met de vierkante boutjes is het monteren een stuk gemakkelijker. Neem rustig de tijd om de tafel en plank te installeren.                                                                                                                                                                                                                                                                                                                                                                                                                                                      |
| 15              | WERKTAFEL                          |                                                                                                                                                                                                                                                                                                                                                                                                                                                                                                                                                                                                                                                                                                                                                                                                                                              |

|   | DV302L | 1        |              | 1  |
|---|--------|----------|--------------|----|
|   | DV302R | <b> </b> | 852          | 1  |
|   | D608   |          | 1160         | 2  |
| • | DV066L | ь¥а      |              | 1  |
|   | DV066R |          | 1505         | 1  |
|   | DV237L | րկո      |              | 1  |
|   | DV237R |          | 2489         | 1  |
| • | DV270L | 1        |              | 1  |
|   | DV270R |          | 782          | 1  |
|   | DV307  |          | 1350         | 2  |
| 2 | DV251L | <u> </u> | 4=00         | 1  |
| 4 | DV251R | سال      | 1790         | 1  |
|   | DV263  |          | 930          | 1  |
|   | DV275  |          | 904          | 1  |
|   | D163   | 6        | 90           | 2  |
|   | DV104  |          | N/A          | 2  |
|   | DV105  |          | N/A          | 1  |
|   | RUBBER | Q        | 1000<br>(1m) | 27 |
|   | D174   |          | N/A          | 4  |