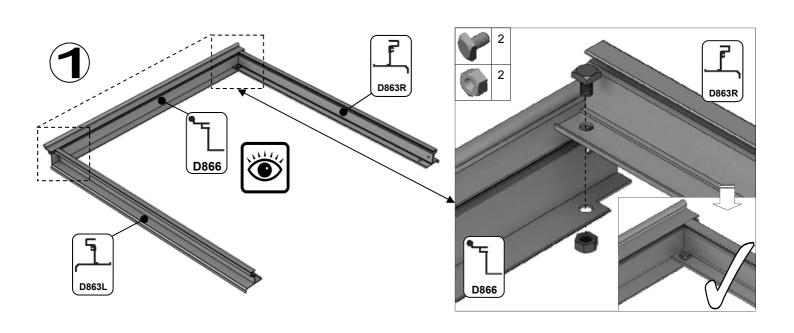

DV307

| ZIJWANDEN      | KAPEL     | 15x12    |
|----------------|-----------|----------|
| Part No        | mm        | Quantity |
| D609           | 1160      | 2        |
| DV358          | 608       | 1        |
| DV359          | 1228      | 1        |
| DV373          | 608       | 1        |
| DV374          | 1228      | 1        |
| DV363          | 1160      | 2        |
| DV391          | 632       | 1        |
| DV392          | x<br>1252 | 1        |
| D174           |           | 4        |
| D227<br>Rubber | 1000<br>Q | 10       |
| SYBOL<br>M6X11 |           | 8        |
| SYBOL<br>M6X15 | P         | 4        |
| SYBOL<br>M6X22 | 1         | 4        |
| SYNUT<br>M6    |           | 12       |

BELANGRIJK: De goten van de kapel zijn onderdelen die gelast zijn om lekken te voorkomen. Het gatenpatroon kan licht afwijken waardoor u een kleine aanpassing nodig kan zijn om de onderdelen DV363 en DV379 passend te krijgen. Gebruik een 8mm staalboor om de gaten iets op te boren zodat u meer ruimte heeft om de onderdelen passend te krijgen.