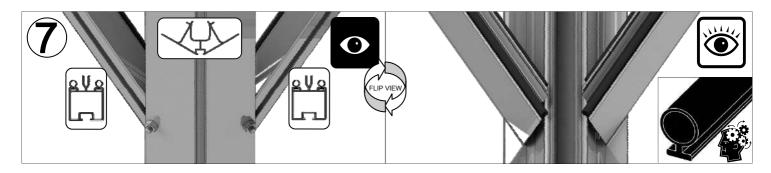

| SECTIE<br>NUMME | TITEL                              | MONTAGE SAMENVATTING: BELANGRIJKE INFORMATIE / OVERWEGINGEN                                                                                                                                                                                                                                                                                                                                                                                                                                                                                                                                                                                                                                                                                                                                                                                  |
|-----------------|------------------------------------|----------------------------------------------------------------------------------------------------------------------------------------------------------------------------------------------------------------------------------------------------------------------------------------------------------------------------------------------------------------------------------------------------------------------------------------------------------------------------------------------------------------------------------------------------------------------------------------------------------------------------------------------------------------------------------------------------------------------------------------------------------------------------------------------------------------------------------------------|
|                 | ONDERDELEN-<br>LIJST               | Monteer eerst alle wanden separaat op een vlakke schone ondergrond. Sorteer alle onderdelen en leg ze in de vorm zoals op de tekening is aangegeven. Pak niet alle bundels tegelijk uit. Zorgt dat u georganiseerd te werk gaat. Onderdelen kunnen worden geïdentificeerd aan de hand van de profielfoto's en opgegeven lengtes.                                                                                                                                                                                                                                                                                                                                                                                                                                                                                                             |
| В               | BASE/<br>FUNDERING                 | Afmetingen en aanbevelingen voor de fundering. Zorg ervoor dat uw fundering vlak en waterpas is. ledere oneffenheid komt terug in het gebouw bij het beglazen!                                                                                                                                                                                                                                                                                                                                                                                                                                                                                                                                                                                                                                                                               |
| V               | VOORBEREIDING                      | Benodigde gereedschappen o.a.: 2x steeksleutel 10mm, stanley-mes, kitspuit, kruiskopschroevendraaier, schroefmachine (niet voor bouten/moeren!), waterpas, veiligheidsbril, veiligheidshelm en handshoenen en een glaszuignap.                                                                                                                                                                                                                                                                                                                                                                                                                                                                                                                                                                                                               |
| 1               | ACHTERWAND                         | Monteer de gerubberde profielen en de diagonale schoren door middel van 10mm boutjes aan de goot en gebruik 15 mm boutjes om ze aan het onderprofiel te monteren. Let op dat u ook 22mm boutjes in de profielen schuift om later de verbindingsstukken DV100 te monteren (zie sectie 6).                                                                                                                                                                                                                                                                                                                                                                                                                                                                                                                                                     |
| 2/              | VOORWAND<br>KAPEL                  | Rubber eerst de profielen. Volg de tekeningen om de voorwand van de kapel in elkaar te zetten (doe dit op een vlakke en schone ondergrond). Zorg ervoor dat u de extra bouten heeft aangebracht die u in sectie 4 nodig heeft.                                                                                                                                                                                                                                                                                                                                                                                                                                                                                                                                                                                                               |
| 3               | ZIJWANDEN<br>HOOFDGEBOUW           | Zorg bij de zijwanden van het hoofdgebouw er opnieuw voor dat u eerst de profielen voorzien heeft van het zwarte rubber. In de hoek- en dakprofielen heeft slechts 1 kanaal rubber nodig: het kanaal waar het glas tegen aan wordt geplaatst. Volg de tekeningen om de zijwand (plat op de grond) op te bouwen. Zorg ervoor dat je de extra bouten aanbrengt die u nodig heeft in sectie 4 en 5.                                                                                                                                                                                                                                                                                                                                                                                                                                             |
| 4               | ZIJWANDEN<br>KAPEL                 | De zijkanten van de kapel (L-vormen links en rechts) bouwt u eerst op de grond op. Zorg ervoor dat de boutjes van de hoek eerst in de goot worden gestoken en schuif daar onderdeel DV363 in. Het kan zijn dat de gaatjes net niet overeen komen. In dat geval kunt u het gat in de goot iets opboren. Vergeet niet waar nodig 22mm boutjes in het profiel te schuiven zodat de sierstukken DV100 geplaatst kunnen worden op een later moment.                                                                                                                                                                                                                                                                                                                                                                                               |
| 5               | WANDEN AAN<br>ELKAAR<br>BEVESTIGEN | Bouw nu de voorgemonteerde wanden op. Het kan handig zijn om een paar ladders aan de gevel te binden om ze te ondersteunen als je niemand hebt om ze voor je vast te houden. Zodra de zijwanden en de voorwand staat, moet eerst de bakgoot tegen de muur geplaatst worden. Hiervoor adviseren wij om stempels onder de goot te zetten. Neem ruim de tijd om de goot waterpas te stellen. Laat de stempels onder de goot zitten en monteer de nokken met de dakprofielen                                                                                                                                                                                                                                                                                                                                                                     |
| 6a              | DAK HOOFD-<br>GEBOUW               | Bevestig de nok van het hoofdgebouw tussen de eindgevels. De nok kan uit meerdere delen bestaan. Ondersteun de nok door de dakspanten eraan te monteren en deze weer aan de goot te monteren. Deze spanten dragen nu de nok. Vergeet niet om 22 mm bouten die in de dakprofielen te schuiven zodat u de versiering in het dak (DV101) en bij de goot (DV100) kunt monteren.                                                                                                                                                                                                                                                                                                                                                                                                                                                                  |
|                 |                                    | Bevestig de optionele nokversiering vóór het plaatsen van het glas.                                                                                                                                                                                                                                                                                                                                                                                                                                                                                                                                                                                                                                                                                                                                                                          |
| 6b              | DAK VAN KAPEL                      | Nu de hoofdnok is bevestigd kunt u de bakgoot vastboren aan de muur. Er ontstaat al een meer solide constructie. Als alles stabiel is dan kunt u de nok van de kapel aan de kas monteren. Gebruik hierbij ook de diagonale ondersteuningen DV381. Hier moet bijna altijd iets worden opgeboord om het passend te maken. Let op dat beide zijden wel gelijk zijn. Als alle dakspanten op de kapel gemonteerd zijn, pas dan eerst de speciale glasplaten op de kapel. Soms willen de glasplaten "wippen" en ontstaat er een kier. Dan moet het frame eerst goed gesteld worden. Waar de glasplaat een kier laat zien kan de kapel bijvoorbeeld iets te laag staan. Uitzoeken en kruising meten in de kapel is noodzakelijk om uit te vinden waar de onregelmatigheid vandaan komt.                                                             |
| 7a              | DAKRAAM                            | Gebruik silicone om de glasplaat in de sponning vast te zetten. Ook zonder silicone blijft het dakraam in het profielwerk zitten. Soms komen de gaatjes niet 100% overeen bij het monteren van het dakraam. U kunt deze dan eenvoudig opboren met een 7mm boortje zodat de onderdelen alsnog in elkaar passen.                                                                                                                                                                                                                                                                                                                                                                                                                                                                                                                               |
| 7b              | RAAMDORPEL                         | Plaats de raamdorpel nadat u de glasplaat heeft geplaatst die eronder komt. Op die manier heeft u direct de juiste plek. De raamdorpel schuift iets over het glas heen.                                                                                                                                                                                                                                                                                                                                                                                                                                                                                                                                                                                                                                                                      |
| 8               | LAMELLEN-<br>RAMEN                 | De lamellenramen plaatst u tijdens het beglazen met een zwart H-profiel eronder en erboven.                                                                                                                                                                                                                                                                                                                                                                                                                                                                                                                                                                                                                                                                                                                                                  |
| 9               | BEGLAZING                          | Voor u het glas plaatst kunt u de zwarte schroeflijsten alvast rondom de kas klaarzetten. In sommige gevallen moeten de zwarte lijsten nog iets worden ingekort. Ook is het belangrijk dat de gaatjes waar de RVS schroeven doorheen gaan ook op het uiteinde zitten. Neem een 6.5mm boortje om eventueel nog een gaat je bij te boren. Leg eerst de glasplaat linksachter op het dak, dan linksachter in de zijwand en in de kopgevel linksachter. Op deze manier kunt u zien of het frame helemaal recht en haaks staat. Meestal moet er nog een en ander afgesteld worden voor u het glas in de kas kunt monteren. Na linksachter kunt u rechtsvoor erin zetten. Hierdoor weet u (zeker bij grotere kassen) dat alle glas er netjes in komt. Helemaal perfect bestaat bijna niet. In de ondergrond zit altijd wel een kleine oneffenheid. |
| 10              | DAKRAAM<br>BEVESTIGING             | Neem het voorgemonteerde dakraam en schuif deze aan de voor- of achterzijde in de nok. Vergeet niet om onderdeel D220 voor en achter het raam te plaatsen zodat het raam op zijn plek blijft.                                                                                                                                                                                                                                                                                                                                                                                                                                                                                                                                                                                                                                                |
| 11              | DEUR-<br>BEVESTIGING               | Plaats de voorgemonteerde deur inclusief kozijn en stel deze zo af dat de deur makkelijk opent en sluit. Plaats eventueel een vulplaatje onder het scharnier, als de ondergrond niet 100% waterpas of vlak is.                                                                                                                                                                                                                                                                                                                                                                                                                                                                                                                                                                                                                               |
| 12              | VERANKERING                        | Nu de kas volledig is afgemonteerd en het glas in de sponningen is geplaats kunt u de kas verankeren aan de ondergrond.                                                                                                                                                                                                                                                                                                                                                                                                                                                                                                                                                                                                                                                                                                                      |
| 13              | AFWERKING                          | Als laatste kunt u de regenpijpen monteren. Kit e.e.a. goed af om lekkage te voorkomen.                                                                                                                                                                                                                                                                                                                                                                                                                                                                                                                                                                                                                                                                                                                                                      |
| 14              | OPTIONELE OPBERGPLANK OPTIONELE    | Robinsons opbergplanken en werktafels zijn een efficiente en integrale oplossing. Let op dat het monteren tijdrovend is. U kunt bij het voorbereiden van de kas boutjes en moertjes in de profielen schuiven zodat u het gebruik van hamerkopbouten voorkomt. Met de vierkante boutjes is het monteren een stuk gemakkelijker. Neem rustig de tijd om de tafel en plank te installeren.                                                                                                                                                                                                                                                                                                                                                                                                                                                      |
| 15              | WERKTAFEL                          |                                                                                                                                                                                                                                                                                                                                                                                                                                                                                                                                                                                                                                                                                                                                                                                                                                              |