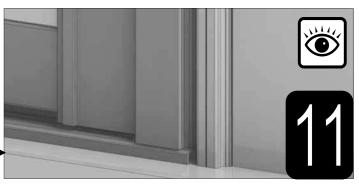

| SECTIE<br>NUMME | TITEL                              | MONTAGE SAMENVATTING: BELANGRIJKE INFORMATIE / OVERWEGINGEN                                                                                                                                                                                                                                                                                                                                                                                                                                                                                                                                                                                                                                                                                                                                                                                  |
|-----------------|------------------------------------|----------------------------------------------------------------------------------------------------------------------------------------------------------------------------------------------------------------------------------------------------------------------------------------------------------------------------------------------------------------------------------------------------------------------------------------------------------------------------------------------------------------------------------------------------------------------------------------------------------------------------------------------------------------------------------------------------------------------------------------------------------------------------------------------------------------------------------------------|
|                 | ONDERDELEN-<br>LIJST               | Monteer eerst alle wanden separaat op een vlakke schone ondergrond. Sorteer alle onderdelen en leg ze in de vorm zoals op de tekening is aangegeven. Pak niet alle bundels tegelijk uit. Zorgt dat u georganiseerd te werk gaat. Onderdelen kunnen worden geïdentificeerd aan de hand van de profielfoto's en opgegeven lengtes.                                                                                                                                                                                                                                                                                                                                                                                                                                                                                                             |
| В               | BASE/<br>FUNDERING                 | Afmetingen en aanbevelingen voor de fundering. Zorg ervoor dat uw fundering vlak en waterpas is. ledere oneffenheid komt terug in het gebouw bij het beglazen!                                                                                                                                                                                                                                                                                                                                                                                                                                                                                                                                                                                                                                                                               |
| V               | VOORBEREIDING                      | Benodigde gereedschappen o.a.: 2x steeksleutel 10mm, stanley-mes, kitspuit, kruiskopschroevendraaier, schroefmachine (niet voor bouten/moeren!), waterpas, veiligheidsbril, veiligheidshelm en handshoenen en een glaszuignap.                                                                                                                                                                                                                                                                                                                                                                                                                                                                                                                                                                                                               |
| 1               | ACHTERWAND                         | Monteer de gerubberde profielen en de diagonale schoren door middel van 10mm boutjes aan de goot en gebruik 15 mm boutjes om ze aan het onderprofiel te monteren. Let op dat u ook 22mm boutjes in de profielen schuift om later de verbindingsstukken DV100 te monteren (zie sectie 6).                                                                                                                                                                                                                                                                                                                                                                                                                                                                                                                                                     |
| 2/              | VOORWAND<br>KAPEL                  | Rubber eerst de profielen. Volg de tekeningen om de voorwand van de kapel in elkaar te zetten (doe dit op een vlakke en schone ondergrond). Zorg ervoor dat u de extra bouten heeft aangebracht die u in sectie 4 nodig heeft.                                                                                                                                                                                                                                                                                                                                                                                                                                                                                                                                                                                                               |
| 3               | ZIJWANDEN<br>HOOFDGEBOUW           | Zorg bij de zijwanden van het hoofdgebouw er opnieuw voor dat u eerst de profielen voorzien heeft van het zwarte rubber. In de hoek- en dakprofielen heeft slechts 1 kanaal rubber nodig: het kanaal waar het glas tegen aan wordt geplaatst. Volg de tekeningen om de zijwand (plat op de grond) op te bouwen. Zorg ervoor dat je de extra bouten aanbrengt die u nodig heeft in sectie 4 en 5.                                                                                                                                                                                                                                                                                                                                                                                                                                             |
| 4               | ZIJWANDEN<br>KAPEL                 | De zijkanten van de kapel (L-vormen links en rechts) bouwt u eerst op de grond op. Zorg ervoor dat de boutjes van de hoek eerst in de goot worden gestoken en schuif daar onderdeel DV363 in. Het kan zijn dat de gaatjes net niet overeen komen. In dat geval kunt u het gat in de goot iets opboren. Vergeet niet waar nodig 22mm boutjes in het profiel te schuiven zodat de sierstukken DV100 geplaatst kunnen worden op een later moment.                                                                                                                                                                                                                                                                                                                                                                                               |
| 5               | WANDEN AAN<br>ELKAAR<br>BEVESTIGEN | Bouw nu de voorgemonteerde wanden op. Het kan handig zijn om een paar ladders aan de gevel te binden om ze te ondersteunen als je niemand hebt om ze voor je vast te houden. Zodra de zijwanden en de voorwand staat, moet eerst de bakgoot tegen de muur geplaatst worden. Hiervoor adviseren wij om stempels onder de goot te zetten. Neem ruim de tijd om de goot waterpas te stellen. Laat de stempels onder de goot zitten en monteer de nokken met de dakprofielen                                                                                                                                                                                                                                                                                                                                                                     |
| 6a              | DAK HOOFD-<br>GEBOUW               | Bevestig de nok van het hoofdgebouw tussen de eindgevels. De nok kan uit meerdere delen bestaan. Ondersteun de nok door de dakspanten eraan te monteren en deze weer aan de goot te monteren. Deze spanten dragen nu de nok. Vergeet niet om 22 mm bouten die in de dakprofielen te schuiven zodat u de versiering in het dak (DV101) en bij de goot (DV100) kunt monteren.                                                                                                                                                                                                                                                                                                                                                                                                                                                                  |
|                 |                                    | Bevestig de optionele nokversiering vóór het plaatsen van het glas.                                                                                                                                                                                                                                                                                                                                                                                                                                                                                                                                                                                                                                                                                                                                                                          |
| 6b              | DAK VAN KAPEL                      | Nu de hoofdnok is bevestigd kunt u de bakgoot vastboren aan de muur. Er ontstaat al een meer solide constructie. Als alles stabiel is dan kunt u de nok van de kapel aan de kas monteren. Gebruik hierbij ook de diagonale ondersteuningen DV381. Hier moet bijna altijd iets worden opgeboord om het passend te maken. Let op dat beide zijden wel gelijk zijn. Als alle dakspanten op de kapel gemonteerd zijn, pas dan eerst de speciale glasplaten op de kapel. Soms willen de glasplaten "wippen" en ontstaat er een kier. Dan moet het frame eerst goed gesteld worden. Waar de glasplaat een kier laat zien kan de kapel bijvoorbeeld iets te laag staan. Uitzoeken en kruising meten in de kapel is noodzakelijk om uit te vinden waar de onregelmatigheid vandaan komt.                                                             |
| 7a              | DAKRAAM                            | Gebruik silicone om de glasplaat in de sponning vast te zetten. Ook zonder silicone blijft het dakraam in het profielwerk zitten. Soms komen de gaatjes niet 100% overeen bij het monteren van het dakraam. U kunt deze dan eenvoudig opboren met een 7mm boortje zodat de onderdelen alsnog in elkaar passen.                                                                                                                                                                                                                                                                                                                                                                                                                                                                                                                               |
| 7b              | RAAMDORPEL                         | Plaats de raamdorpel nadat u de glasplaat heeft geplaatst die eronder komt. Op die manier heeft u direct de juiste plek. De raamdorpel schuift iets over het glas heen.                                                                                                                                                                                                                                                                                                                                                                                                                                                                                                                                                                                                                                                                      |
| 8               | LAMELLEN-<br>RAMEN                 | De lamellenramen plaatst u tijdens het beglazen met een zwart H-profiel eronder en erboven.                                                                                                                                                                                                                                                                                                                                                                                                                                                                                                                                                                                                                                                                                                                                                  |
| 9               | BEGLAZING                          | Voor u het glas plaatst kunt u de zwarte schroeflijsten alvast rondom de kas klaarzetten. In sommige gevallen moeten de zwarte lijsten nog iets worden ingekort. Ook is het belangrijk dat de gaatjes waar de RVS schroeven doorheen gaan ook op het uiteinde zitten. Neem een 6.5mm boortje om eventueel nog een gaat je bij te boren. Leg eerst de glasplaat linksachter op het dak, dan linksachter in de zijwand en in de kopgevel linksachter. Op deze manier kunt u zien of het frame helemaal recht en haaks staat. Meestal moet er nog een en ander afgesteld worden voor u het glas in de kas kunt monteren. Na linksachter kunt u rechtsvoor erin zetten. Hierdoor weet u (zeker bij grotere kassen) dat alle glas er netjes in komt. Helemaal perfect bestaat bijna niet. In de ondergrond zit altijd wel een kleine oneffenheid. |
| 10              | DAKRAAM<br>BEVESTIGING             | Neem het voorgemonteerde dakraam en schuif deze aan de voor- of achterzijde in de nok. Vergeet niet om onderdeel D220 voor en achter het raam te plaatsen zodat het raam op zijn plek blijft.                                                                                                                                                                                                                                                                                                                                                                                                                                                                                                                                                                                                                                                |
| 11              | DEUR-<br>BEVESTIGING               | Plaats de voorgemonteerde deur inclusief kozijn en stel deze zo af dat de deur makkelijk opent en sluit. Plaats eventueel een vulplaatje onder het scharnier, als de ondergrond niet 100% waterpas of vlak is.                                                                                                                                                                                                                                                                                                                                                                                                                                                                                                                                                                                                                               |
| 12              | VERANKERING                        | Nu de kas volledig is afgemonteerd en het glas in de sponningen is geplaats kunt u de kas verankeren aan de ondergrond.                                                                                                                                                                                                                                                                                                                                                                                                                                                                                                                                                                                                                                                                                                                      |
| 13              | AFWERKING                          | Als laatste kunt u de regenpijpen monteren. Kit e.e.a. goed af om lekkage te voorkomen.                                                                                                                                                                                                                                                                                                                                                                                                                                                                                                                                                                                                                                                                                                                                                      |
| 14              | OPTIONELE OPBERGPLANK OPTIONELE    | Robinsons opbergplanken en werktafels zijn een efficiente en integrale oplossing. Let op dat het monteren tijdrovend is. U kunt bij het voorbereiden van de kas boutjes en moertjes in de profielen schuiven zodat u het gebruik van hamerkopbouten voorkomt. Met de vierkante boutjes is het monteren een stuk gemakkelijker. Neem rustig de tijd om de tafel en plank te installeren.                                                                                                                                                                                                                                                                                                                                                                                                                                                      |
| 15              | WERKTAFEL                          |                                                                                                                                                                                                                                                                                                                                                                                                                                                                                                                                                                                                                                                                                                                                                                                                                                              |