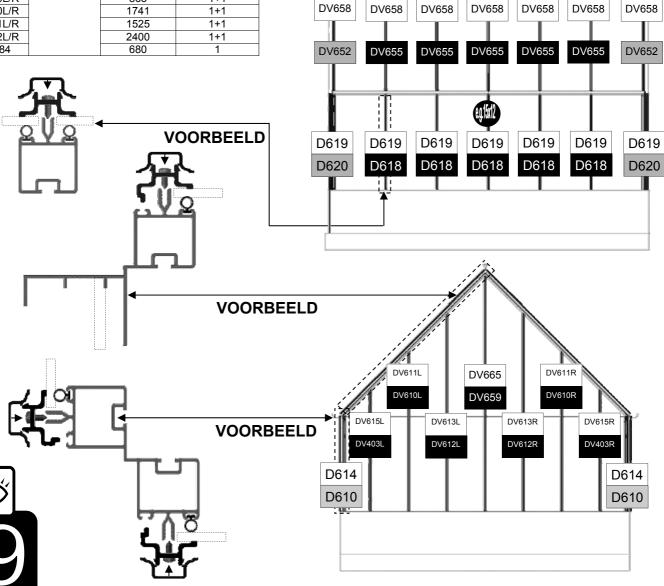

|        | Section Ref | Part<br>No.          | Section    | Size<br>(mm)   | 15<br>12       |
|--------|-------------|----------------------|------------|----------------|----------------|
|        |             |                      |            |                |                |
|        | 1 / 4       | D618                 |            | 1144           | 11             |
|        | 6           | D870                 |            | 601            | 9<br>3 + 3     |
|        | 2 / 3       | DV403L/R<br>DV479    | 1          | 1505 3<br>1384 | 3 + 3<br>1     |
|        | 3           | DV610L/R             | 1          |                | 2 + 2          |
|        | 3           | DV612L/R             | 1          |                | 2 + 2          |
|        | 2           | DV637L/R             |            |                | 1+1            |
|        | 6<br>6      | DV654                | <b>—</b>   | 1821<br>1880   | 2              |
|        | 3           | DV655<br>DV659       |            | 2879           | 5<br>2         |
|        | 2 / 10      | DV663                |            | 905            | 1              |
|        | 6           | DV675L/R             |            |                | 1 + 1          |
|        | 6           | DV676L/R             | -          |                | 1 + 1          |
|        | 6           | DV677L/R<br>DV678L/R | 1          |                | 1 + 1<br>1 + 1 |
|        | 6           | DV683                | -          | 680            | 1              |
|        | 2/3<br>1/4  | D610<br>D620         | -          | 1160<br>1144   | 6              |
|        | 6           | D871                 | <b>-</b>   | 601            | 4              |
|        | 6           | DV651                | _ <b>,</b> | 1790           | 2              |
| $\Box$ | 6           | DV652                |            | 1871           | 4              |
|        | 2/3         | D614                 |            | 1162           | 6              |
|        | 1/4         | D619                 | 1          | 1144           | 17             |
|        | 10          | DV480                | -          | 1384           | 1              |
|        | 3           | DV611L/R<br>DV613L/R | _          |                | 2 + 2<br>2 + 2 |
|        | 2/3         | DV615L/R             |            |                | 3 + 3          |
|        | 2           | DV638L/R             | ノっし        | 2489           | 1 + 1          |
|        | 6           | DV657                | - OR -     | 1821           | 4              |
|        | 6<br>3      | DV658<br>DV665       |            | 2481<br>2879   | 9              |
|        | 2           | DV669                |            | 905            | 1              |
|        | 6           | DV679L/R             | 1          | 863            | 1+1            |
|        | 6           | DV680L/R             |            | 1741           | 1+1            |
|        | 6           | DV681L/R             | -          | 1525           | 1+1            |
|        | 6<br>6      | DV682L/R<br>DV684    |            | 2400<br>680    | 1+1            |
|        | 6           | DV341                |            | N/A            | 1              |
|        | 11          | D522                 | 0 0        | N/A            | 10             |
|        |             | D119                 | SILICONE   | <b>1</b>       | 1              |
|        |             | DV120                |            | N/A            | 6              |
|        |             | D841                 | 7          | N/A            | 6              |
|        |             | D211                 | PIPE       | 1625           | 6              |
|        | 13          | D207                 |            | N/A            | 6              |
|        |             | D201                 | Ţ          | N/A            | 6              |
|        |             | D208                 |            | N/A            | 3              |
|        |             | DV219                | Ž          | N/A            | 3              |
|        |             | DV218                | 7          | N/A            | 3              |

| AI DE    | KLIJSTEN      |           | 15x12    |
|----------|---------------|-----------|----------|
| PART No  | SECTION       | SIZE (mm) | QUANTITY |
| D618     |               | 1144      | 11       |
| D870     |               | 601       | 9        |
| DV403L/R |               | 1505      | 3 + 3    |
| DV479    |               | 1384      | 1        |
| DV610L/R |               | 1972      | 2 + 2    |
| DV612L/R |               | 2438      | 2 + 2    |
| DV637L/R |               | 2489      | 1 + 1    |
| DV654    | 4_4           | 1821      | 2        |
| DV655    | $\mathcal{L}$ | 1880      | 5        |
| DV659    |               | 2879      | 2        |
| DV663    |               | 905       | 1        |
| DV675L/R |               | 863       | 1 + 1    |
| DV676L/R |               | 1741      | 1+1      |
| DV677L/R |               | 924       | 1 + 1    |
| DV678L/R |               | 1799      | 1+1      |
| DV683    |               | 680       | 1        |
| D610     |               | 1160      | 6        |
| D620     | $\vdash$      | 1144      | 6        |
| D871     |               | 601       | 4        |
| DV651    |               | 1790      | 2        |
| DV652    |               | 1871      | 4        |
| D614     |               | 1162      | 6        |
| D619     |               | 1144      | 17       |
| DV480    |               | 1384      | 1        |
| DV611L/R |               | 1972      | 2 + 2    |
| DV613L/R |               | 2438      | 2 + 2    |
| DV615L/R |               | 1505      | 3 + 3    |
| DV638L/R | ノューし          | 2489      | 1 + 1    |
| DV657    | <b>OR \</b>   | 1821      | 4        |
| DV658    | 000           | 2481      | 9        |
| DV665    |               | 2879      | 2        |
| DV669    | • •           | 905       | 1        |
| DV679L/R |               | 863       | 1+1      |
| DV680L/R |               | 1741      | 1+1      |
| DV681L/R |               | 1525      | 1+1      |
| DV682L/R |               | 2400      | 1+1      |
| DV684    |               | 680       | 1        |