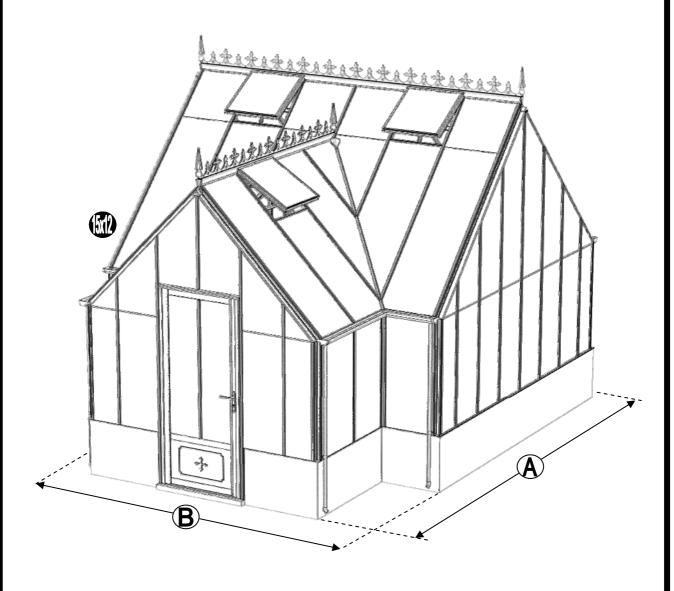

## Robinsons Roemoor op borstwering

| NOMINAL<br>SIZE | A (mm) | B (mm) |
|-----------------|--------|--------|
| 15 x 12         | 4765   | 3870   |
| 15 x 20         |        | 6350   |
| 15 x 28         |        | 8830   |
| 15 x 36         |        | 11310  |

## ww ,, 7298mm BREEDTE 50mm voor de drempel van 812mm de deur 50mm voor de drempel van de deur 1233mm 4765mm DIAGONAAL O FIFT 3532mm Voorbeeld 3870mm x 636mm

LENGTE 'L' mm

|                 | BREEDTE 'Y' DIAGONAAL 'D' | 5239.5mm       | 7266mm           | 9510mm           | 11848.5mm         | 14235mm           | 16649mm           | 19080mm           | 21522mm           |
|-----------------|---------------------------|----------------|------------------|------------------|-------------------|-------------------|-------------------|-------------------|-------------------|
| n (mm)          | BREEDTE 'Y'               | 636mm          | 1876mm           | 3116mm           | 4356mm            | 5596mm            | 6836mm            | 8076mm            | 9316mm            |
| Afmetingen (mm) | LENGTE 'L'                | 12 LONG 3870mm | 20 LONG   6350mm | 28 LONG   8830mm | 36 LONG   11310mm | 44 LONG   13790mm | 52 LONG   16270mm | 60 LONG   18750mm | 68 LONG   21230mm |
|                 | MODEL                     | 12 LONG        | 20 LONG          | 28 LONG          | SNOT 98           | 44 LONG           | 52 LONG           | 9NOT 09           | SNOT 89           |