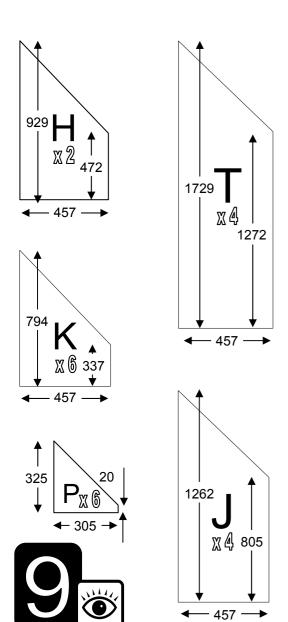

| GLAS       |     |                       | 15x12               |
|------------|-----|-----------------------|---------------------|
| PART No    |     | Size (mm)             | QUANTITY            |
| D624       | М   | 610 X 550             | 2                   |
| D625       | Ν   | 305 X 1162            | 6                   |
| D729       | L   | 525 X 100             | 12                  |
| D769       | G   | 457 X 1162            | 14                  |
| D1208      | Α   | 610 X 610             | 13                  |
| D1216      | S   | 610 X 1162            | 6                   |
| DV507      | Р   | ANGLE                 | 6                   |
| DV700      | D   | 357 X 1384            | 2                   |
| DV701      | W   | 521 X 1162            | 4                   |
| DV705      | כ   | 610 X 1828            | 2                   |
| DV713      | K   | ANGLE                 | 6                   |
| DV714      | ٦   | ANGLE                 | 4                   |
| DV715      | Н   | ANGLE                 | 2 4                 |
| DV716      | Т   | ANGLE                 |                     |
| DV725      | Е   | ANGLE                 | 2 2 1               |
| DV726      | Χ   | ANGLE                 | 2                   |
| DV727      | Z   | ANGLE                 |                     |
| DV728      | Υ   | SPECIAL ANGLE         | 2 2                 |
| DV729      | С   | ANGLE                 | 2                   |
| DV730      | I   | ANGLE                 | 2                   |
| DV732      | 0   | ANGLE                 |                     |
| 610 X 1890 | R   | 610 X 1890            | 6                   |
| D223/B     | 7   | Cut to                | 1                   |
| D404 /     | L_, | 904mm                 |                     |
| D101 /     | . 1 | 610 long (inc         | 40                  |
| ROSEPS     | Н   | cuts to<br>457&305mm) | 19<br>(inc louvers) |
| 1.0001.0   |     | .57 400011111)        | (0 100 101)         |